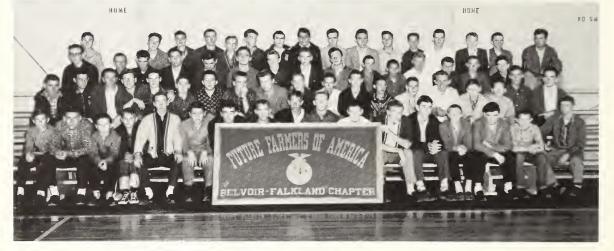

## **Future Farmers of America**

Glee Club

Homecoming

QUEEN

Linda Clark Carol Corbitt Frances Edwards Annie Mae Everette Nadine Garris Beverly Gaynor Marie Harrell Sybil Manning

Anna Sue McLawhorn Dorothy McKeel Barbara Parker Linda Smith Shirley Spain Frances Stepps Brenda Windham Joan Windham