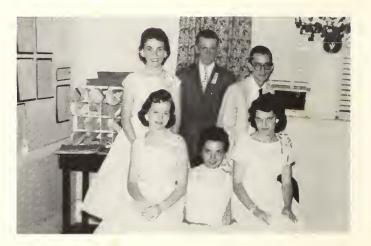

#### MARSHALS

Marie Harrell, Ernest Lewis, Barbara Parker, Linda Smith, Brenda Windham, J. R. Waters

SS W.