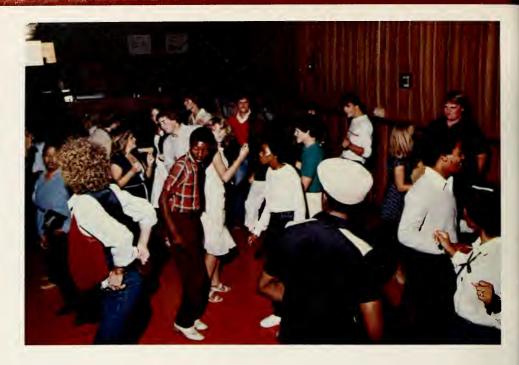

#### SGA CHRISTMAS DANCE

Hurry up Sandy — Tommy's waiting!!

This slow mess has got to go. I'm ready to get down!