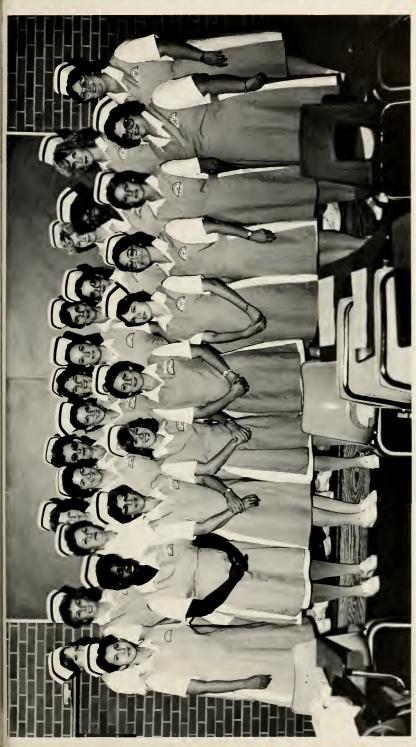

# NURSES CAPPING CEREMONY

Back Row: Faye Gordan, Joan James, Linda Bryd, Helen Rosser, Jeanne Elerbach, Juanita Capps, Bobbie Newsome. Middle Row: Brenda Smith, Jane Parkinson, Alice Cooper, Peggy Bray, Janet Hamby, Teresa Icenhour, Marsha Caldwell, Anna Newby. Front Row: Melia Bess, Elizabeth Gunn, Carolyn Hubbard, Laura Register, Teresa Watson, Debbie Ballard, Nancy King, Terri Butner, Monica Rice.