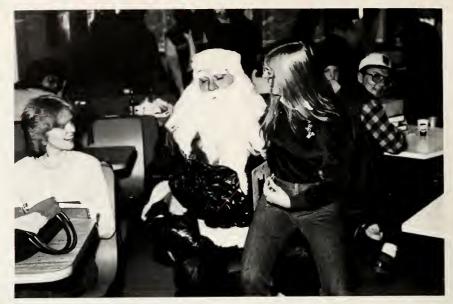

#### SGA CHRISTMAS DANCE

Hurry up Sandy — Tommy's waiting!!

This slow mess has got to go. I'm ready to get down!