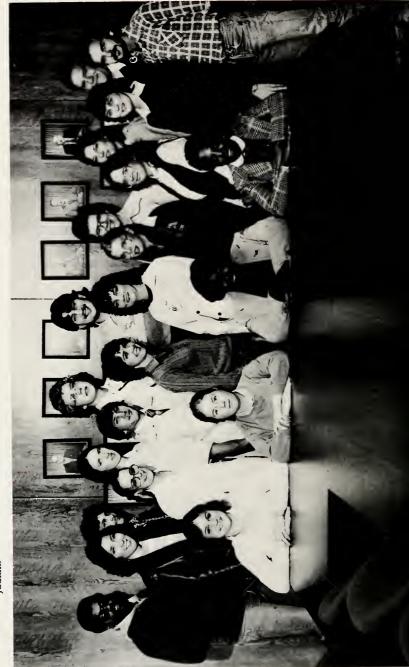

# STUDENT GOVERNMENT ASSOCIATION REPRESENTATIVES

Back Row: Ricky Baldwin, Chuck Mann, Ann Simons, Gary Byrd, Bruce Sweinhart, Art Allmon, Teresa Hanes, Scott Mottler. Front Row: Lynn Garner, Kim Hughey, Jeff Byrd, Penny Thorne, Wanda Davis, Bridgett Wicker, Colleen Armstrong, Sherry Bolitho, Bob Wade. Sitting: Teresa Phillips, Mary Dobelstein, Annette Beasley, Ann