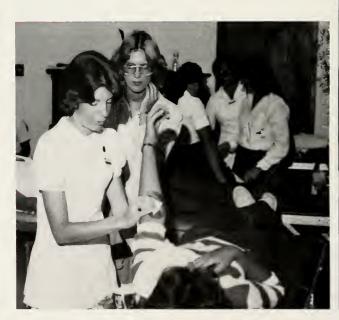

### **BLOODMOBILE**

CCTC's annual Bloodmobile was held in the Student Center this year, with over 200 pints of blood donated. Congratulations were given to Cosmetology for winning the Big Drop Award for the most pints donated by a curriculum.

# AND COOKOUT

During the duration of the Bloodmobile in late September, the SGA sponsored a cookout with students, faculty and staff consuming over 900 hotdogs!

Happiness Is...