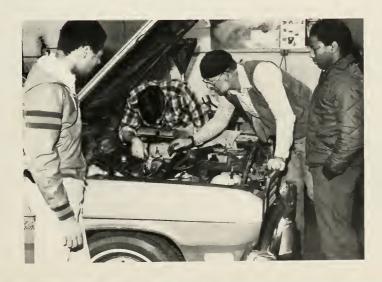

### **AUTOMOTIVE MECHANICS**

Ronald Bagwell Cameron, NC Danny Beaver Bear Creek, NC William Beck Sanford, NC Phillip Brewington Sanford, NC

Earl Harris Bear Creek, NC Claude Hill Sanford, NC Gary Knight Spring Lake, NC Chuck Mann Sanford, NC

Raymond Mason Cumnock, NC Roy McLean Sanford, NC Pete Morgan Dunn, NC Buddy Norris Lillington, NC

Kenneth Page Sanford, NC James Palmer Sanford, NC Randy Slayton Cameron, NC Anthony Smith Siler City, NC

Danny Steelman Sanford, NC Robert Vachon Fort Bragg, NC