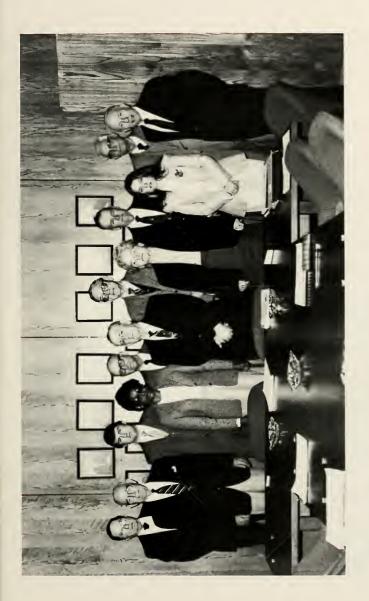

## BOARD OF TRUSTEES

Back Row: James Bridges, Dennis Wicker, Robert Brickhouse, R.B. Guthrie, Robert Dalymple, J.M. Auman. Front Row: Douglas Wilkinson, Chairman, Irene White, R.A. Currie, Helen Holder, Velinda Chapman, Hal Siler. Not pictured: Meigs Golden, Vice-Chairman.