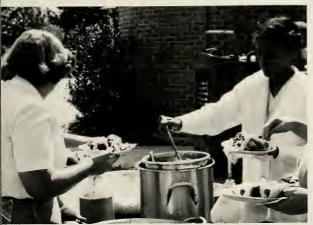

# AND COOKOUT

During the duration of the Bloodmobile in late September, the SGA sponsored a cookout with students, faculty and staff consuming over 900 hotdogs!

Happiness Is...