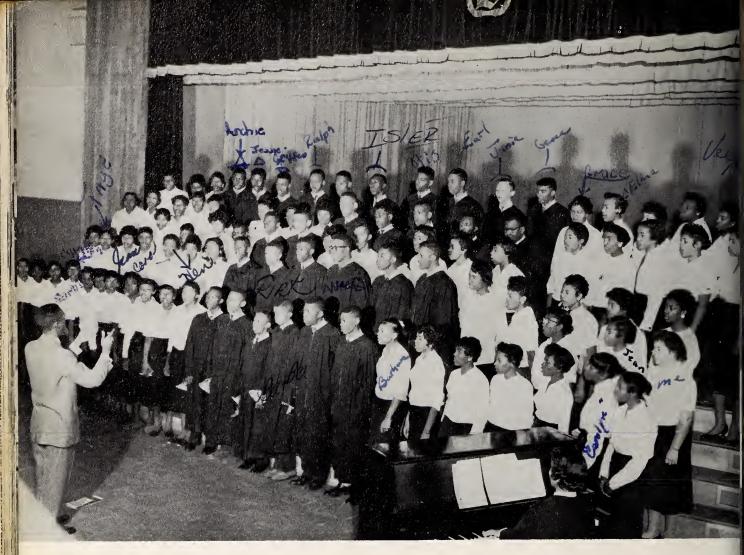

#### Music Department

Mrs. Thelma I. Johnson
Mr. Edmond B. Hughes
Mr. Neal A. Stitt

#### Senior Class Advisors

MR. ALTON BROOKLYN PARKER Chairman

MRS. ALMA WILSON MINNIS
Yearbook Committee

MRS. THELMA MARGARET JOHNSON Yearbook Committee

MR. TWILLIE THOMAS BELLAMY Yearbook Chairman

BEATRICE GENEVIVA ARRINGTON Vice President of Homeroom; Glee Club; Student Council Representative.