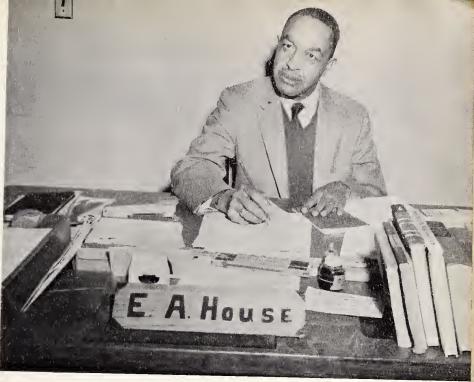

Find Shipman

F. G. Shipman, Principal

City Schools Supervisor MR. EDWARD A. HOUSE

Guidance Counselors
MRS. DOROTHY W. HARDY and MR. H. B. LUCAS