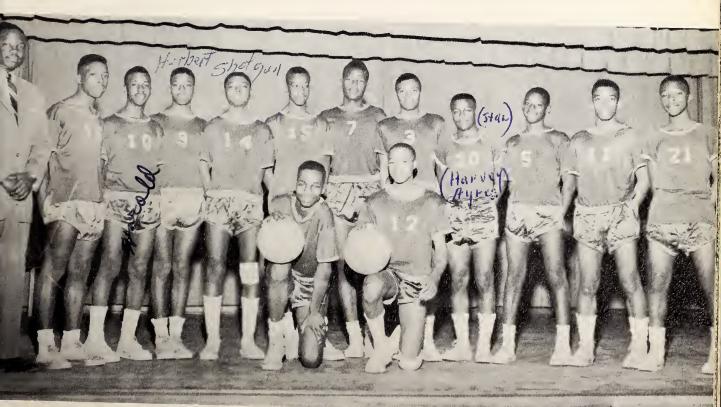

CLIFTON HATCH (Clip)
Hi-Y Club; Varsity Club; Football Team.

WORLEY HATCH
Hi-Y Club; Football; Baseball.

LLOYD JUNIUS HAYES (Jay)
Basketball; Captain of Varsity; Bricklaying,
Stage Committee.
Aim: Physical Education

ALVIN MARTEL SCOTT, JR. (Poke) Honor Society; Glee Club; Baseball; Basketball Team; Student Council; Junior Play.

Aim: Physical Education Instructor

THEDWOOD RUDOLPH SHERARD (Thed)
Hi-Y Club; Arts and Crafts Club.
Aim: Military Career

Aim: Registered Nurse

CALVIN TAYLOR (Sugarfoot) Varsity Club; Basketball Team.

ROLAND TAYLOR (Tate)
Dramatics Club; Science Club; Basketball
Team.
Aim: Professional Boxer

SALLY JEAN THORNTON (Jeanie)
Dance Group; Dramatics Club; Glee Club;
Majorette.
Aim: TV Actress