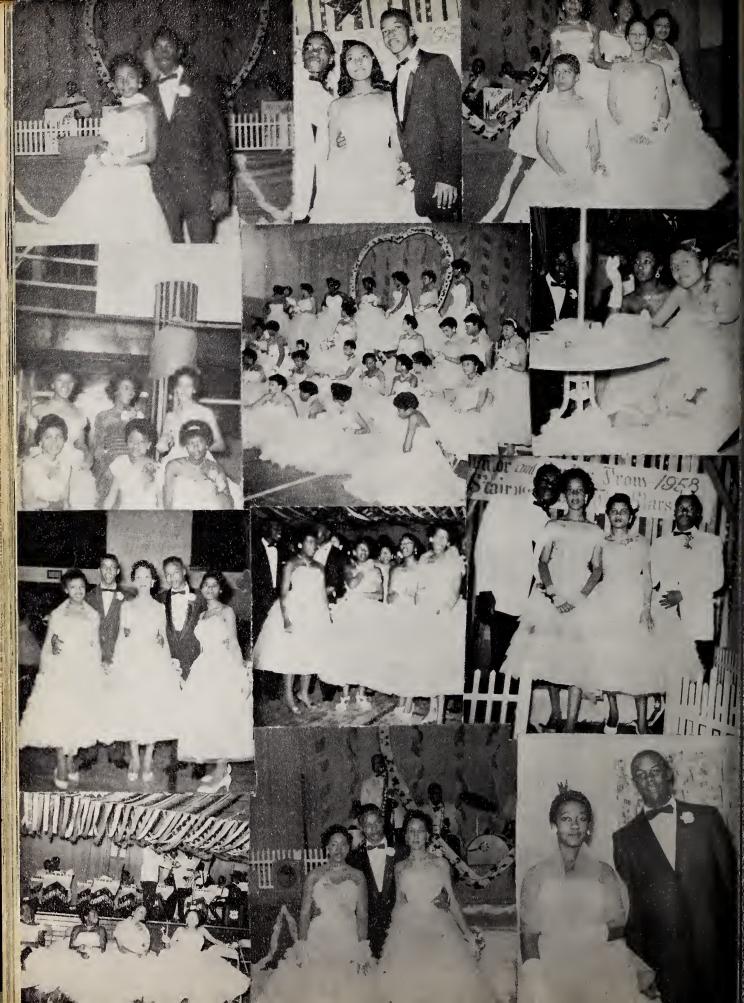

t; Reporter, Emma Brown; Parliamentarian, Dorothy Williams; Advisor, Miss C. E. Sneed.



Speech Club

President, Mary Thompson; Vice President, Edith Simmons; Advisor, Miss S. E. Jones.



Bank Staff

The purpose of the Dillard Bank is to provide a means of inspiring students to save regularly, and to use their savings to defray the expenses of their objectives. One faculty advisor and four student members render this service for the students.



Safety Patrol

The Safety Patrol is made up of selected boys and girls who are recommended by their advisors. They must maintain high scholarship, good conduct and a good attendance record.

These students help maintain proper school decorum in the buildings and at school activities.



Industrial Arts

Morning Class - Mr. P. G. Wilder, Advisor







Morning Masonry Class



Evening Masonry Class

Group Leader - Clayton Beamon.

Group Captains - Leonard Atkinson, Paul Carraway, Hayward Crawford, Jesse Hamm.

Advisor - Mr. H. B. Lucas.



Morning Carpentry Class



Evening Carpentry Class
Group Leader - Eugene McKinney

Advisor - Mr. T. L. Parks









Coaching Staff

Assistant Coaches, R. L. Dowery, P. G. Wilder; Captain, Donald Blue; Head Coach, T. T. Bellamy.



Football Jeam

DILLARD HIGH SCHOOL FOOTBALL TEAM

(Tigers)

Coach T. T. Bellamy - Co-Captains Donald Blue and Hollis Gaynor.



Varsity Basketball

Coach - Mr. R. L. Dowery Captain - Lloyd Hayes, Co-Captain - Leonard Atkinson



Junior Varsity Basketball

Coach - Mr. P. G. Wilder

Captain - Donald Rogers, Co-Captain - Willie Massey





## Miss Homecoming



SYBIL SCO