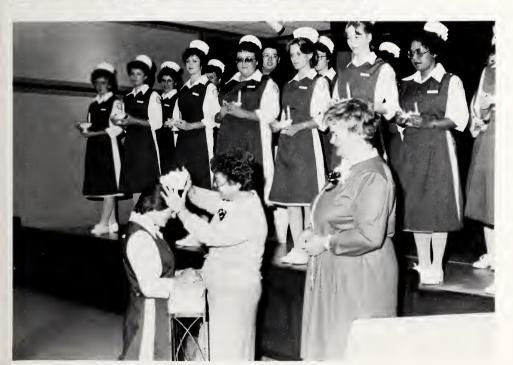

Dwayne McDonald Robin McLean Annette Melvin Kathy Owens

Wendy Winnant Deborah Wright Marie Wright

I hereby dub thee Florence Nightingale.