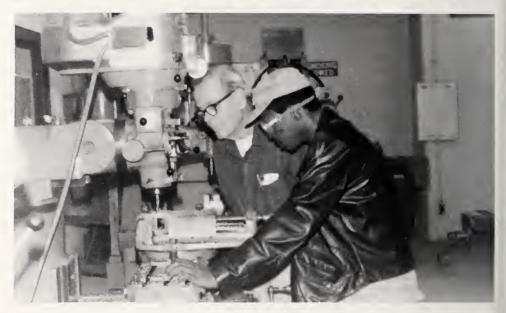

### **MACHINIST**

Randy Carter Gene Elvington John Ingram Wyatt Jones

Mr. Bryan, do they use this thing to put holes in notebook paper?

With your calculator and my paper, we could go a long way.