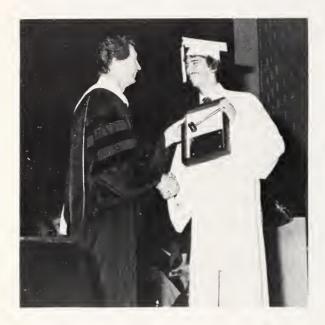

### **GRADUATION**

Dr. Craig Allen presents the RTC Special Service Award to Steve A. Thomas.

1981-82 Marshalls: Betty Tart, Jolene Long, Betty Blackmon, Nadine Hunt, Peggy Plott. Not pictured: Jean Chavis, Carmel Duea, Edwina Lewis, Milton Washington.