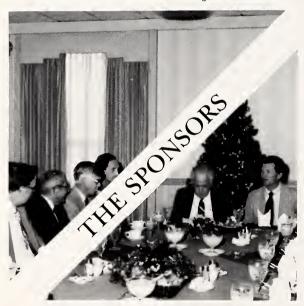

Dr. R. Craig Allen Secretary

Robert E. Ballard

F.L. (Pete) Ivey

Glenn A. Maynor

B. Clermont McBee

John Willie Oxendine

Rick Jones SGA President

Board of Trustees members take time out for a friendly discussion before settling down to a more serious business meeting.