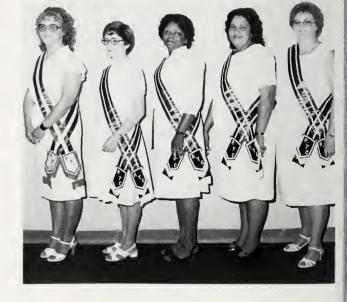

### **GRADUATION**

Dr. Craig Allen presents the RTC Special Service Award to Steve A. Thomas.

1981-82 Marshalls: Betty Tart, Jolene Long, Betty Blackmon, Nadine Hunt, Peggy Plott. Not pictured: Jean Chavis, Carmel Duea, Edwina Lewis, Milton Washington.