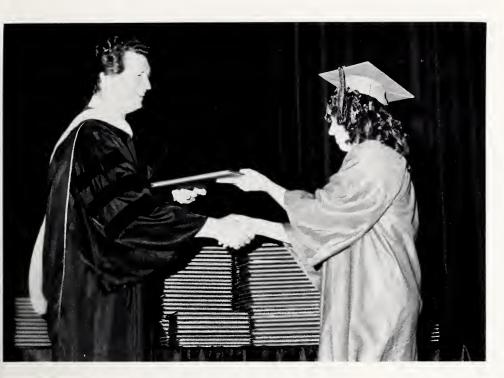

### **GRADUATION**

Dr. Craig Allen presents the RTC Special Service Award to Steve A. Thomas.

1981-82 Marshalls: Betty Tart, Jolene Long, Betty Blackmon, Nadine Hunt, Peggy Plott. Not pictured: Jean Chavis, Carmel Duea, Edwina Lewis, Milton Washington.