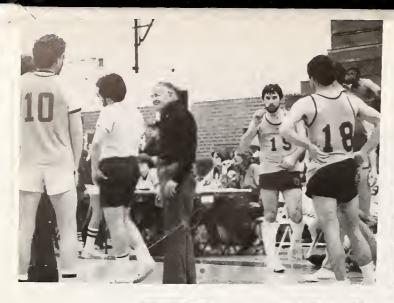

## We Are ...

The Bishops Basketball team finished with a school record of 12 wins. The team was comprised mostly of freshmen and sophomores which will lead to a bright future. Highlights of the season included senior, captain Paul Hess being ranked fourth in the nation in foul shooting and freshman Terry Wright being chosen for the DIAC All-Conference First Team.

Bishops

 $Row\ 1$  (L-R) Jeff Shoe, Jeff Tabel, Danny Miller, Steve Ammons, Paul Kirkland, Terry Wright, Chris Jones  $Row\ 2$  Welford Smith, Kevin Coston, Jeff Hood, Paul Hess, Eddie McKoy, Frank Brown, Carroll Hart.

Coach "Mac" exhorts his players on.

Cagers!