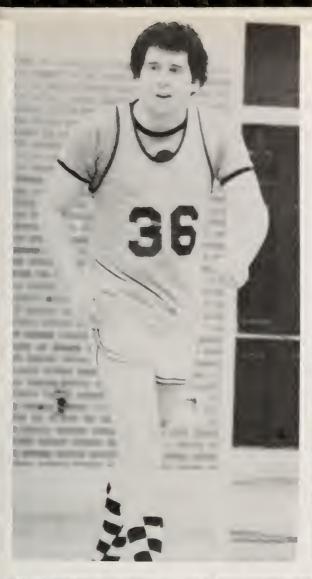

## We Are ...

The Bishops Basketball team finished with a school record of 12 wins. The team was comprised mostly of freshmen and sophomores which will lead to a bright future. Highlights of the season included senior, captain Paul Hess being ranked fourth in the nation in foul shooting and freshman Terry Wright being chosen for the DIAC All-Conference First Team.

Bishops

 $Row\ 1$  (L-R) Jeff Shoe, Jeff Tabel, Danny Miller, Steve Ammons, Paul Kirkland, Terry Wright, Chris Jones  $Row\ 2$  Welford Smith, Kevin Coston, Jeff Hood, Paul Hess, Eddie McKoy, Frank Brown, Carroll Hart.