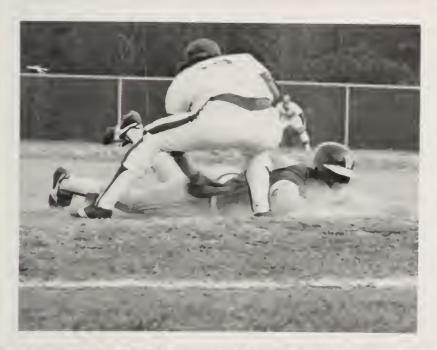

## Baseball

After finishing fourth in the nation last season, Bishop fans expected big things from the baseball team. They were not disappointed! With the seniors leading the way, they got their first number one ranking in Div. III during the season. Greg Clark broke the NCAA Div. I record for stolen bases and numerous other Bishop players also had record breaking years.