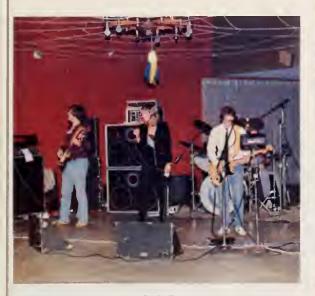

"Lyrics"

Michelle Munsey and date are caught by surprise

Jack Flythe and Shari Mascuga show their smiles

Barbara Barros and Chaz Foly dance the night away

Anna Alston and Debbie Libby: Why can't every night be like this?