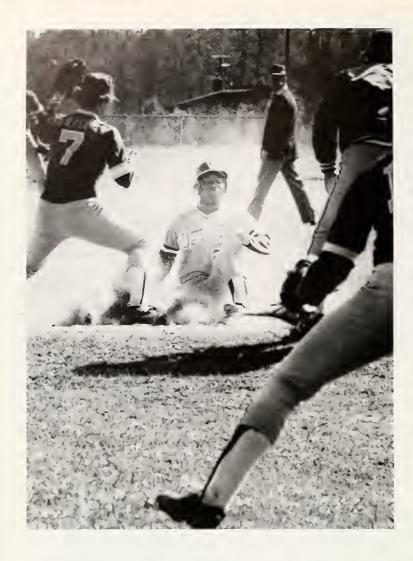

## Baseball

After finishing fourth in the nation last season, Bishop fans expected big things from the baseball team. They were not disappointed! With the seniors leading the way, they got their first number one ranking in Div. III during the season. Greg Clark broke the NCAA Div. I record for stolen bases and numerous other Bishop players also had record breaking years.