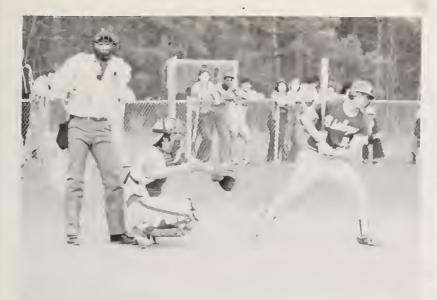

## Baseball

After finishing fourth in the nation last season, Bishop fans expected big things from the baseball team. They were not disappointed! With the seniors leading the way, they got their first number one ranking in Div. III during the season. Greg Clark broke the NCAA Div. I record for stolen bases and numerous other Bishop players also had record breaking years.