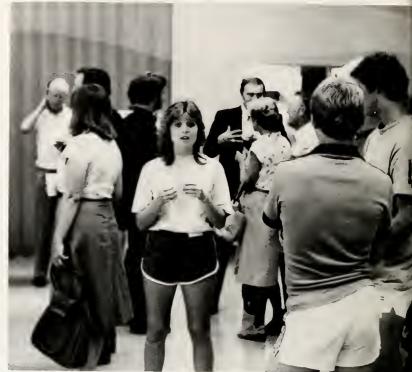

# We Are ...

The Student Life Fair was held during orientation week at N.C. Wesleyan. Many of the groups and organizations which promote Wesleyan were present to recruit freshmen and incoming transfer students. Groups represented included the various Sororities and Fraternities, Intramurals, Fellowship of Christian Athletes, publications, Wesleyan Singers, Theater, Intrafraternity Council, P.E. Majors Club, Student Government and many more.