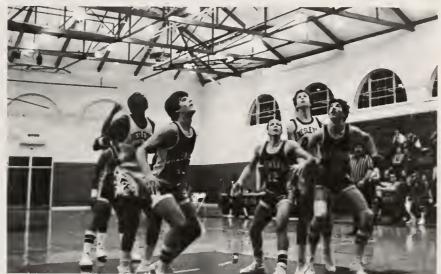

## We Are ...

The Bishops Basketball team finished with a school record of 12 wins. The team was comprised mostly of freshmen and sophomores which will lead to a bright future. Highlights of the season included senior, captain Paul Hess being ranked fourth in the nation in foul shooting and freshman Terry Wright being chosen for the DIAC All-Conference First Team.

Bishops

 $Row\ 1$  (L-R) Jeff Shoe, Jeff Tabel, Danny Miller, Steve Ammons, Paul Kirkland, Terry Wright, Chris Jones  $Row\ 2$  Welford Smith, Kevin Coston, Jeff Hood, Paul Hess, Eddie McKoy, Frank Brown, Carroll Hart.

Coach "Mac" exhorts his players on.

Cagers!