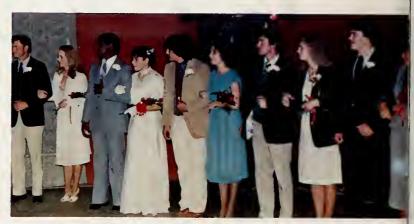

And then — what everyone was waiting for — The Homecoming Dance, held at Josh Bullocks Bar-B-Que. Everyone enjoyed music presented by the band "Lyrics." The highlight of the dance came in the middle of the evening with the crowning of the Homecoming Queen, Miss Debbie Dunbar, representing the Junior Class. Debbie was escorted by Tom Haverkampf.

### We are ...

A friendly greeting from Darlene and Cora

Homecoming Queen: Miss Debbie Dunbar

The Royal Couple

Our Homecoming Court

Alumni crowd the bleachers on Homecoming Day

The Homecoming Court makes a final appearance