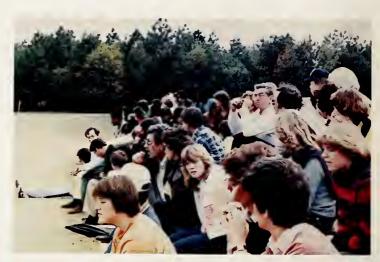

### We are ...

A friendly greeting from Darlene and Cora

Homecoming Queen: Miss Debbie Dunbar

The Royal Couple

Our Homecoming Court

Alumni crowd the bleachers on Homecoming Day

The Homecoming Court makes a final appearance