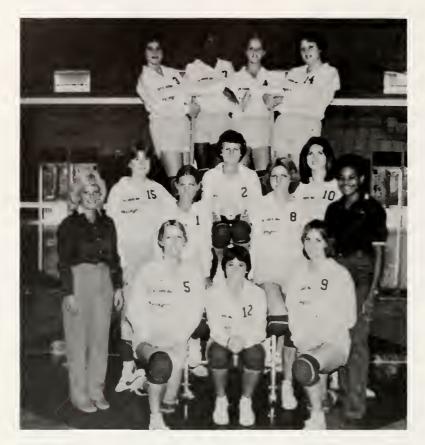

### We Are ...

The season has come, the season has gone, some games were lost, but more were won.

We spent much time, not a lot was free, practices were hard, but meant to be. Hard work pays off, it improves the soul, A necessary item to acheive a goal. The team was well rounded, and we all

were friends,
The seniors we'll miss, there'll be lots of loose ends.

But the team will continue, the games will increase,

Volleyball will live on, the work will not cease.

The wins may be few, our team might just slide,

But all is OK, 'cause God's on our side.

Row 1 (L-R) Marie Pruden, Susan Heaton, Lisa Williams, Row 2 Debbie Allison (Coach), Kim Cooper, Kim Wagner, Joyce Sparks, Beth Hayes, Arlene Massey, Jet McClain (Asst. Coach), Row 3 Becky Hewitt, Pinkie Davis, Olga Surmaj, Karen Smith

Yes we are the winning team!

... powerful