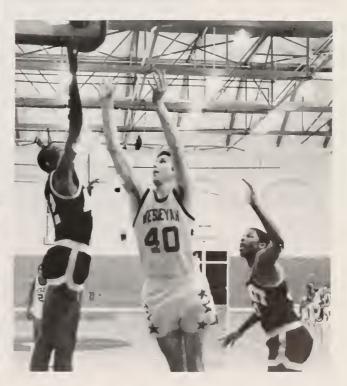

## We Are ...

The Bishops Basketball team finished with a school record of 12 wins. The team was comprised mostly of freshmen and sophomores which will lead to a bright future. Highlights of the season included senior, captain Paul Hess being ranked fourth in the nation in foul shooting and freshman Terry Wright being chosen for the DIAC All-Conference First Team.

Bishops

 $Row\ 1$  (L-R) Jeff Shoe, Jeff Tabel, Danny Miller, Steve Ammons, Paul Kirkland, Terry Wright, Chris Jones  $Row\ 2$  Welford Smith, Kevin Coston, Jeff Hood, Paul Hess, Eddie McKoy, Frank Brown, Carroll Hart.