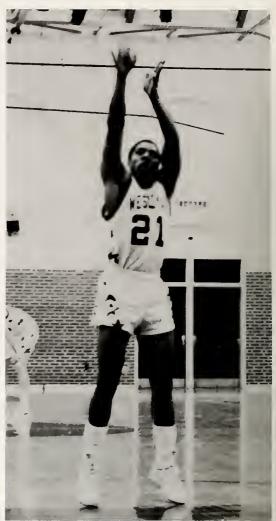

## We Are ...

The Bishops Basketball team finished with a school record of 12 wins. The team was comprised mostly of freshmen and sophomores which will lead to a bright future. Highlights of the season included senior, captain Paul Hess being ranked fourth in the nation in foul shooting and freshman Terry Wright being chosen for the DIAC All-Conference First Team.

Bishops

 $Row\ 1$  (L-R) Jeff Shoe, Jeff Tabel, Danny Miller, Steve Ammons, Paul Kirkland, Terry Wright, Chris Jones  $Row\ 2$  Welford Smith, Kevin Coston, Jeff Hood, Paul Hess, Eddie McKoy, Frank Brown, Carroll Hart.