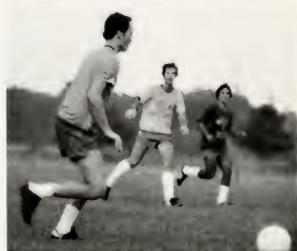

# Soccer

Row 1 (L-R) Mike Daughtry, Ed Moore, Jim Sharer, Chris Bragg, Jay McKeaver, Bill Mallatratt, Tan Huynh, John Pfeifer, Skippy Barth, Row 2 Adam Slawski, Rook Soratona, Ralph Perkins, David Doby, Paul Parker, Kevin McDougald, Jim Mims, John Hartigan, Chuck Davis, Mark DeCaro, Larry Gaydos

### We Are ...

The season has come, the season has gone, some games were lost, but more were won.

We spent much time, not a lot was free, practices were hard, but meant to be. Hard work pays off, it improves the soul, A necessary item to acheive a goal. The team was well rounded, and we all