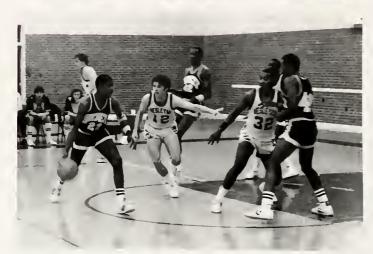

## We Are ...

The Bishops Basketball team finished with a school record of 12 wins. The team was comprised mostly of freshmen and sophomores which will lead to a bright future. Highlights of the season included senior, captain Paul Hess being ranked fourth in the nation in foul shooting and freshman Terry Wright being chosen for the DIAC All-Conference First Team.

Bishops

 $Row\ 1$  (L-R) Jeff Shoe, Jeff Tabel, Danny Miller, Steve Ammons, Paul Kirkland, Terry Wright, Chris Jones  $Row\ 2$  Welford Smith, Kevin Coston, Jeff Hood, Paul Hess, Eddie McKoy, Frank Brown, Carroll Hart.