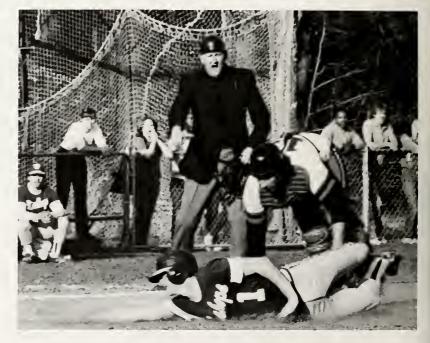

## Baseball

After finishing fourth in the nation last season, Bishop fans expected big things from the baseball team. They were not disappointed! With the seniors leading the way, they got their first number one ranking in Div. III during the season. Greg Clark broke the NCAA Div. I record for stolen bases and numerous other Bishop players also had record breaking years.