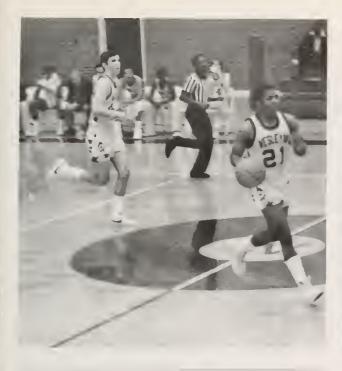

## We Are ...

The Bishops Basketball team finished with a school record of 12 wins. The team was comprised mostly of freshmen and sophomores which will lead to a bright future. Highlights of the season included senior, captain Paul Hess being ranked fourth in the nation in foul shooting and freshman Terry Wright being chosen for the DIAC All-Conference First Team.

Bishops

 $Row\ 1$  (L-R) Jeff Shoe, Jeff Tabel, Danny Miller, Steve Ammons, Paul Kirkland, Terry Wright, Chris Jones  $Row\ 2$  Welford Smith, Kevin Coston, Jeff Hood, Paul Hess, Eddie McKoy, Frank Brown, Carroll Hart.