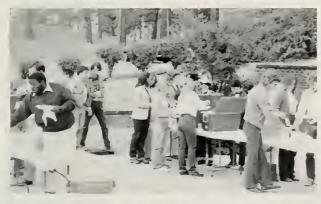

# BANQUET

The 1981-1982 annual sports banquet was a bit of tradition. The banquet was hosted by the Saga Food Corp. in the Wesleyan Cafeteria. Athletes, Cheerleaders, and special fans were all rewarded and recognized for their efforts throughout the year. Special recognition was given to Olga Surmaj for receiving 12 varsity letters, a first for Wesleyan. Greg Clark had his uniform retired after setting the all-time base stealing record in the history of college baseball. And our beloved fan Rachel Dormagen was recognized for all her support and enthusiasm given to the Wesleyan Athletic Programs.