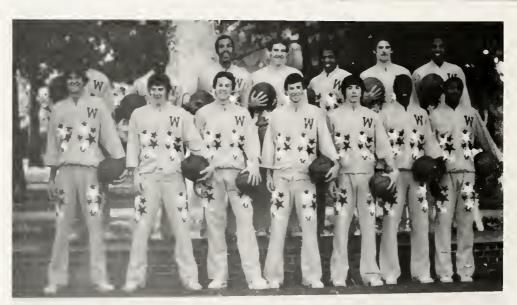

## We Are ...

The Bishops Basketball team finished with a school record of 12 wins. The team was comprised mostly of freshmen and sophomores which will lead to a bright future. Highlights of the season included senior, captain Paul Hess being ranked fourth in the nation in foul shooting and freshman Terry Wright being chosen for the DIAC All-Conference First Team.

Bishops

 $Row\ 1$  (L-R) Jeff Shoe, Jeff Tabel, Danny Miller, Steve Ammons, Paul Kirkland, Terry Wright, Chris Jones  $Row\ 2$  Welford Smith, Kevin Coston, Jeff Hood, Paul Hess, Eddie McKoy, Frank Brown, Carroll Hart.