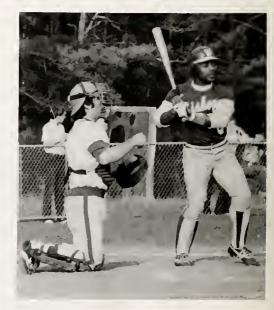

## Baseball

After finishing fourth in the nation last season, Bishop fans expected big things from the baseball team. They were not disappointed! With the seniors leading the way, they got their first number one ranking in Div. III during the season. Greg Clark broke the NCAA Div. I record for stolen bases and numerous other Bishop players also had record breaking years.