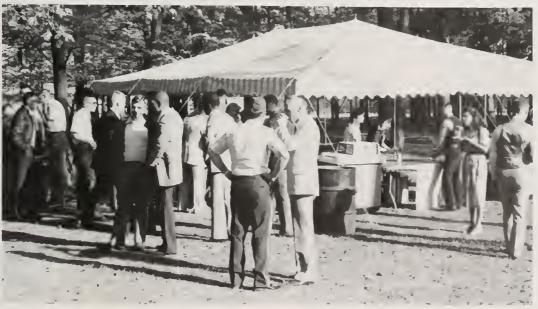

# We Are ...

The Student Life Fair was held during orientation week at N.C. Wesleyan. Many of the groups and organizations which promote Wesleyan were present to recruit freshmen and incoming transfer students. Groups represented included the various Sororities and Fraternities, Intramurals, Fellowship of Christian Athletes, publications, Wesleyan Singers, Theater, Intrafraternity Council, P.E. Majors Club, Student Government and many more.