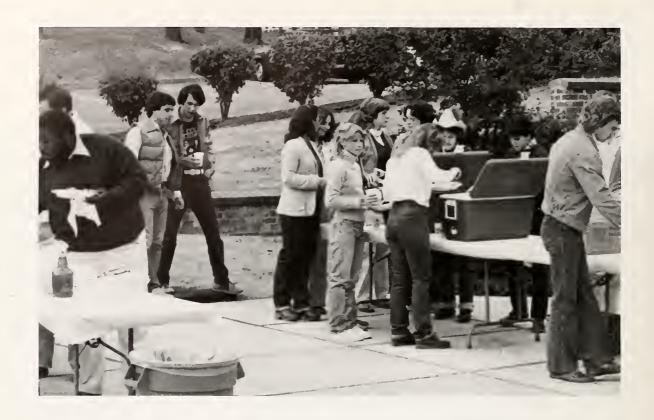

# We Are ...

The Student Life Fair was held during orientation week at N.C. Wesleyan. Many of the groups and organizations which promote Wesleyan were present to recruit freshmen and incoming transfer students. Groups represented included the various Sororities and Fraternities, Intramurals, Fellowship of Christian Athletes, publications, Wesleyan Singers, Theater, Intrafraternity Council, P.E. Majors Club, Student Government and many more.