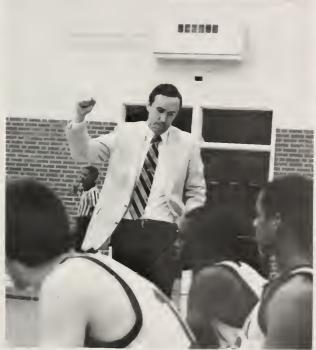

aron Arrington, Ethel Perry, Sherri Webb, Arlene Massey, Prisilla Rickenbacker, Joyce Young, Olga Surmaj, Brenda Mathis, Liz Satterfield, Rose Edmonds, Rita Johnson, Jettanna McClain.





... almighty.

## We Are ...

The Bishops Basketball team finished with a school record of 12 wins. The team was comprised mostly of freshmen and sophomores which will lead to a bright future. Highlights of the season included senior, captain Paul Hess being ranked fourth in the nation in foul shooting and freshman Terry Wright being chosen for the DIAC All-Conference First Team.





Bishops

 $Row\ 1$  (L-R) Jeff Shoe, Jeff Tabel, Danny Miller, Steve Ammons, Paul Kirkland, Terry Wright, Chris Jones  $Row\ 2$  Welford Smith, Kevin Coston, Jeff Hood, Paul Hess, Eddie McKoy, Frank Brown, Carroll Hart.





Coach "Mac" exhorts his players on.





Cagers!

# Aspects of Sports





















# Woman's Softball









### .. AND MORE SPORTS!















## Baseball





After finishing fourth in the nation last season, Bishop fans expected big things from the baseball team. They were not disappointed! With the seniors leading the way, they got their first number one ranking in Div. III during the season. Greg Clark broke the NCAA Div. I record for stolen bases and numerous other Bishop players also had record breaking years.













# We are ...

Chip Abernathy Holly Abramson Gladys Alston















Ted Ashby Jennifer Ashnault Angelyn Baker

















Timothy Bartholomew Le Anne Barus David Bobbitt

Theresa Bradshaw Christopher Bragg Cynthia Brantley

Melanie Brantl