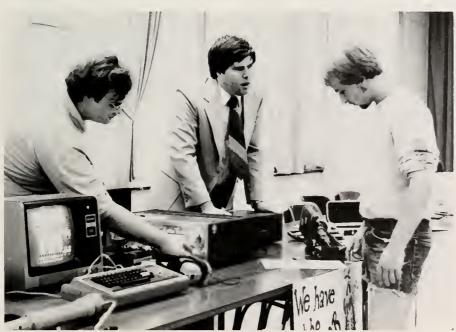

# We Are ...

The Student Life Fair was held during orientation week at N.C. Wesleyan. Many of the groups and organizations which promote Wesleyan were present to recruit freshmen and incoming transfer students. Groups represented included the various Sororities and Fraternities, Intramurals, Fellowship of Christian Athletes, publications, Wesleyan Singers, Theater, Intrafraternity Council, P.E. Majors Club, Student Government and many more.