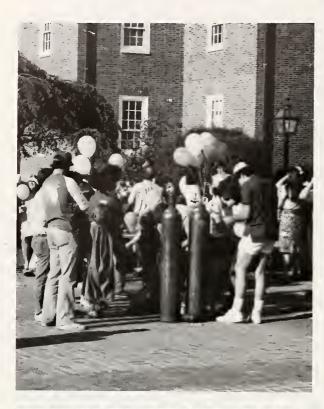

# We Are ...

The Student Life Fair was held during orientation week at N.C. Wesleyan. Many of the groups and organizations which promote Wesleyan were present to recruit freshmen and incoming transfer students. Groups represented included the various Sororities and Fraternities, Intramurals, Fellowship of Christian Athletes, publications, Wesleyan Singers, Theater, Intrafraternity Council, P.E. Majors Club, Student Government and many more.