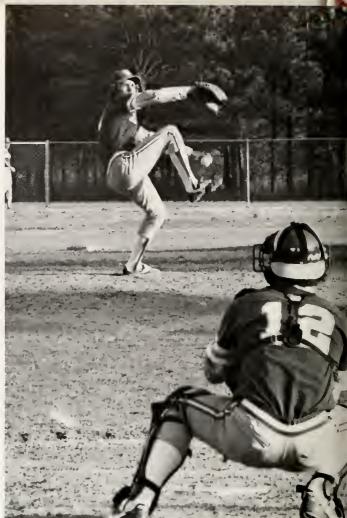

## Baseball

After finishing fourth in the nation last season, Bishop fans expected big things from the baseball team. They were not disappointed! With the seniors leading the way, they got their first number one ranking in Div. III during the season. Greg Clark broke the NCAA Div. I record for stolen bases and numerous other Bishop players also had record breaking years.