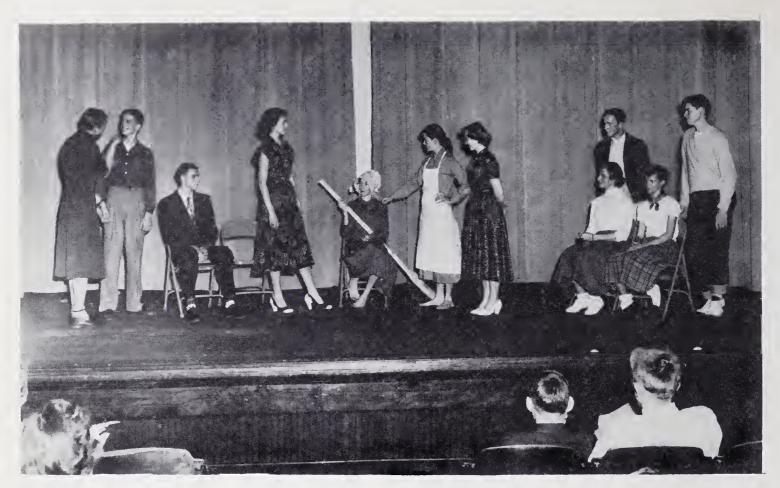

# DRIVER TRAINING

CLASS PLAYS Cast of Play "THREE DAYS OF GRACE" Juniors 1952

Cast of Play "NO BRIDE FOR THE GROOM" Presented by Seniors, 1951

CHEERLEADING CLUB