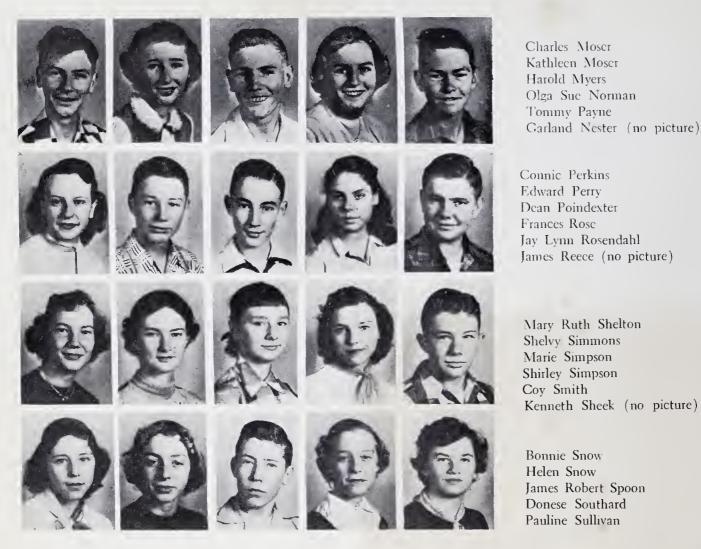

# **SOPHOMORES**

Johnny Harris Fern Hayes

Buddy Dockery Carlene Freeman Faye Gillespie Jewel Hamlin Tommy Hamlin

Cleve Hemmings Doris Hutchens Odell Hutchens Geneva Coalson Bobby Badgett

25

# SOPHOMORES

Arlene McCraw Lorene McCraw Frances McMillian Donese Mitchell

James Poole Doris Snow Frank Sprinkle Barlowe Stanley Alfred White

Grav White C. L. White

James Wood

A Barbara White C. Gray White Shelby White Jewel Williamson Byrd Wilmoth Larry Wilmoth Betty Wood