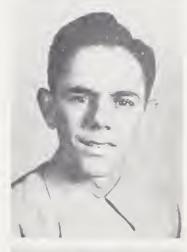

# BOBBY LEROY HODGES "Lee"

4-H Club, FFA, Reporter of FFA 2; Boys' Home-Ec Club, Aviation Club, Baseball, Bus Driver, Superlative 4.