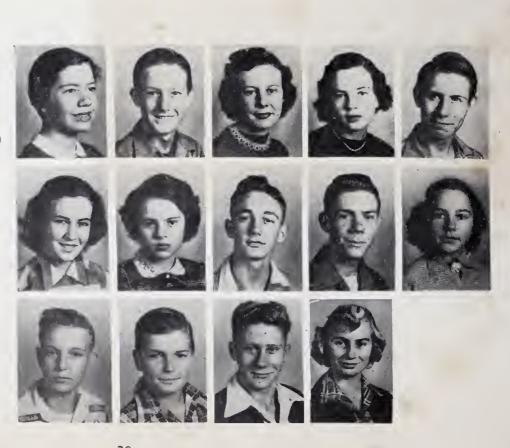

# JUNIOR CLASS OFFICERS

Peggy Jean Halsey, Secretary-Treasurer; Tommy Dean Dockery. President; Frances Hodges, Vice-President; Lucille Draughn, Reporter.

Class Motto: "If you plant thorns, don't expect to gather roses." Class Flower: Red Rose. Class Colors: Red and White.

# JUNIOR SUPERLATIVES

Paul McCraw Ivagene Lewis Most Studious Most Likely to Succeed

Peggy Halsey Tommy Dockery Most Popular Best Sports Peggy Halsey

Clarine Wright Tommy Dockery Best Looking

Lorena Whitaker Bobby Bingman Biggest Flirt and Wolf

Lorena Whitaker Paul McCraw Most Dependable

Kaye Scott Hugh Edmonds Most Conceited Peggy Halsey Kenneth Poindeter *Friendliest* 

Fred Harrison June Hepler Cutest

Frances Hodges Paul McCraw Most Intellectual Kaye Scott Tommy Dockery Most Athletic Most Talented

Lorena Whitaker Kenneth Poindexter Best Personality Mary Lou Freeman Fred Harrison Neatest