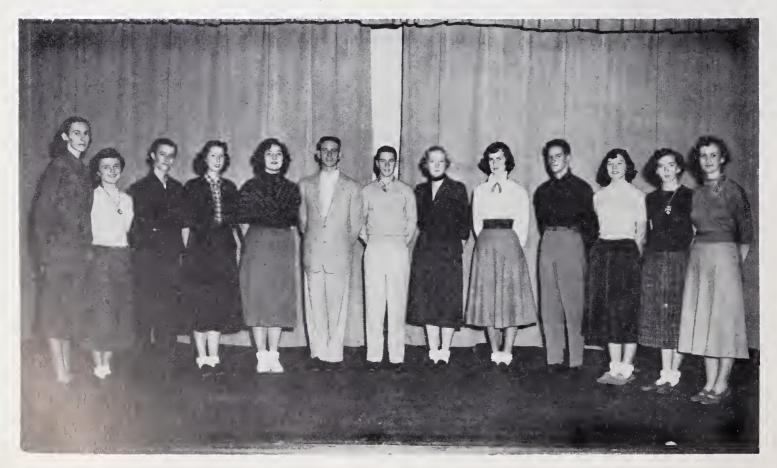

# DRIVER TRAINING

CLASS PLAYS Cast of Play "THREE DAYS OF GRACE" Juniors 1952

Cast of Play "NO BRIDE FOR THE GROOM" Presented by Seniors, 1951

CHEERLEADING CLUB