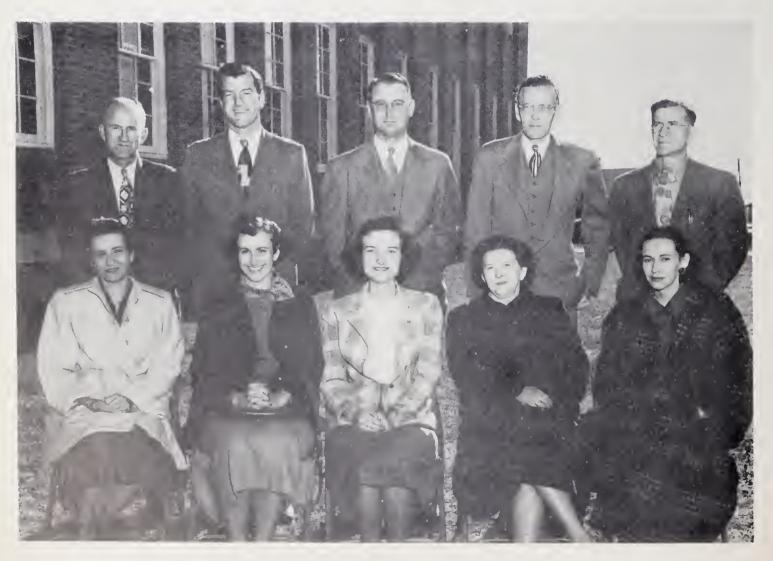

# FACULTY

Mr. Bancroft

Mr. Madison

Mr. Bolich

Mr. Smith

Miss Holyfield

Mr. Gentry, Principal Mrs. Norman (No Picture)

Mrs. Freeman

Miss Freeman

Mrs. Folger

Mr. White

Martha Cave

CARLEEN HEMRIC Editor

WADE WILMOTH Business Manager

ANNUAL STAFF

NATIONAL HONOR SOCIETY

# HIGH SCHOOL FACULTY