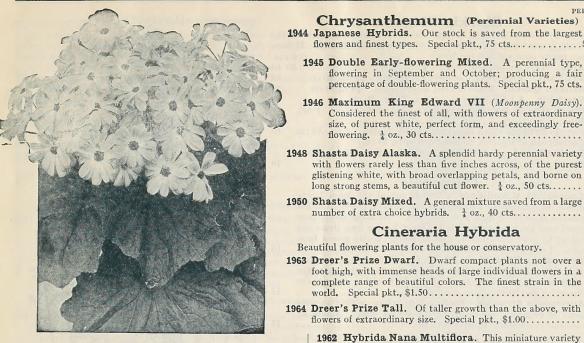

1724 Persicifolia Grandiflora Blue (Peach Bell). Undoubtedly one of the finest of the hardy Bellflowers; grows 2 to 3 feet high, with large blue flowers. Special 15 pkt., 75 cts. 1725 - - Alba. The white-flowered Peach Bells. Special pkt., 75 cts... 1726 - Telham Beauty. Immense bell-shaped flowers of a pale china blue, pro-25 duced on long stems. Height, 2 feet. Special pkt., \$1.50. 1728 Pyramidalis Blue (The Chimney Bellflower). A beautiful stately hardy plant, either for garden or pot culture; blue salver-shaped flowers, 4 to 5 feet. \(\frac{1}{4}\) oz., 50 cts.

1729 — Alba. Same as above, but with white flowers. \(\frac{1}{4}\) oz., 50 cts. 10 1731 Rotundifolia (Blue Bells of Scotland). The true Hare Bell. Clear blue flowers from June to August; 1 foot. Special pkt., 75 cts.....





| Dreer's Prize Dwarf Cineraria |
|-------------------------------|
|-------------------------------|

PER PKT.

Cerastium (Snow in Summer) 1911 Tomentosum. A very pretty dwarf, white-leaved edging plant, bearing small white flowers; hardy perennial. Splendid for rockery. Special pkt., 40 cts.. \$0 15

#### Cheiranthus

Very pretty dwarf hardy biennial plants, for early spring flowering sow in late summer. Splendid for the rockery. 1915 Allionii (Siberian Wallflower). About 12 inches high with heads of brilliant orange flowers. Very showy and delightfully sweet scented. \(\frac{1}{4}\) oz., 25 cts...... 10 1916 Linifolius (Alpine Wallflower). Forms compact plants about 9 inches high with numerous small spikes of bright mauve flowers, makes a very neat line. 15 ½ oz., 50 cts....

#### Cle