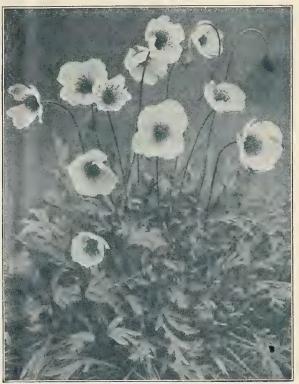

#### Achillea (Milfoil, or Yarrow)

PER PKT.

1021 Ptarmica "The Pearl." One of the best hardy white perennials. Grows about 2 feet high and from spring till frost is covered with heads of purest white double flowers. Easily grown from seed. \(\frac{1}{8}\) oz., 75 cts....................\$0 15