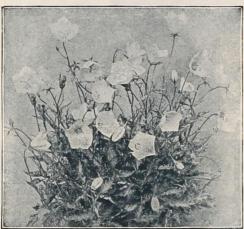

$0      | 15 |
| 1736 | -Rose Pink. Delicate rosy-pink. ½ oz., 75 cts            | 15 |
| 1737 | -Light Blue. Clear lavender. \(\frac{1}{4}\) oz., 75 cts | 15 |
| 1738 | -White. Pure white. ½ oz., 75 cts                        | 15 |
| 1739 | Collection. A packet each of the above 4 colors, 50 cts. |    |
| 1740 | -Finest Mixed. 1/4 oz., 60 cts                           | 10 |

#### Single Canterbury Bells

The old-fashioned sort with beautiful, large bell-shaped blossoms; we offer four distinct colors and mixed, as follows:

| 1744 | Single Dark Blue. 1/4 oz., 25 cts\$0 | 10 |
|------|--------------------------------------|----|
| 1745 | -Light Blue. 1/4 oz., 25 cts         | 10 |
| 1746 | -Rose. ½ oz., 25 cts                 | 10 |
| 1747 | -White. ½ oz., 25 cts                | 10 |





Campanula Carpatica (Carpathian Hare Bell)

#### Campanulas or Bellflowers

Well known, beautiful hardy herbaceous perennials, bearing a great profusion of attractive bell-shaped flowers, thriving best in light, rich soil. 1721 Carpatica Blue (Carpathian Hare Bell). Free-flowering hardy perennial, continuing in bloom the whole season; color clear blue; grows 6 inches high; especially good for edging, and rock garden. 4 oz., 50 cts.... 1720 — Alba. The white-flowered form of the above. \(\frac{1}{4}\) oz., 50 cts. . . . . . . . . . . . 1724 Persicifolia Grandiflora Blue (Peach Bell). Undoubtedly one of the finest of the hardy Bellflowers; grows 2 to 3 feet high, with large blue flowers. Special 15 pkt., 75 cts. 1725 - - Alba. The white-flowered Peach Bells. Special pkt., 75 cts... 1726 -