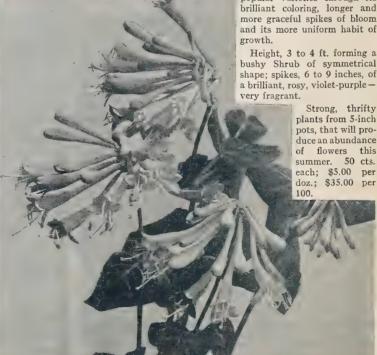

lliant New Everblooming Climbing Honeysuckle

(Lonicera Sempervirens Magnifica)

Flowers bloom continuously from early Tune until late October. Every branch bears a terminal truss of 15 to 20 orange scarlet, long tubular flowers. Foliage dark green with glaucous reverse. Strong pot-grown plants, 50 cts. each; \$5.00 per



BUDDLEIA ILE DE FRANCE

#### New Butterfly Shrub (Buddleia Ile de France)

Greatly superior to the old popular varieties through its brilliant coloring, longer and more graceful spikes of bloom and its more uniform habit of growth.

bushy Shrub of symmetrical shape; spikes, 6 to 9 inches, of a brilliant, rosy, violet-purple -

> Strong, thrifty plants from 5-inch pots, that will produce an abundance of flowers this 50 cts. summer. each; \$5.00 per doz.; \$35.00 per 100



THE BRILLIANT NEW EVERBLOOMING CLIMBING HONEYSUCKLE



#### Pyracantha (Crataegus) Coccinea Lalandi

(Firethorn or Evergreen Thorn)

There is no other fruiting evergreen Shrub that is so attractive throughout the year as this fiery Thorn and which will succeed in any fairly sunny position, developing into a shapely plant 6 or more feet high; it may be planted either in connection with other Shrubs or as a single specimen or may be trained with wonderful effect against a wall. Its large trusses of white flowers are followed in summer by an abundance of brilliant orange-scarlet berries, which, remaining on the plants throughout the winter produce a gorgeous effect.

Field-grown plants of Pyracantha are very difficult to transplant; the stock we offer has therefore been grown in pots and ca