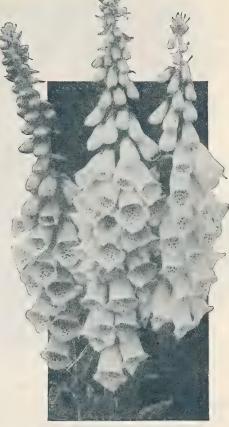

greater variety of coloring, the predominating colors are reds, pinks and crimsons. Makes an excellent flower for cutting. Grows about 12 inches in height and can be sown in summer PER or autumn for flowering early the following Spring. Special pkt.,
- 2334 Deltoides, Brilliant (Maiden Pink). A charming creeping variety, with brilliant carmine flowers in June and July; very effective in the Rock Garden. Special pkt., 60 cts.....
- 2335 Caesius (Cheddar Pink). A splendid rock plant, forming dense tufts 3 inches high and bright rosy-pink, very fragrant flowers in May and June.  $\frac{1}{4}$  oz., 50 cts.....
- 2333 Graniticus. Very low growing, forming a dense carpet covered in May and June, with crimson flowers; 4 inches. A splendid variety for the Rock Garden. Special pkt., 50 cts.....



DIGITALIS GIANT SHIRLEY

- 2340 Plumarius (Grass Pinks, Scotch Pink, or Pheasanteye Pink). A beautiful single hardy Pink with fringed edged flowers of various colors. Delightful, refreshing PER spicy odor. Excellent as cut flowers, also as an edging to a hardy border, or in the Rock Garden. 4 oz., 25 cts. \$0 10
- 2337 Plumarius Fl. Pl. (Double Hardy Garden Pinks). Sweetscented double and semi-double varieties in beautiful colors. Splendid for Rock Gardens. 1/4 oz., 50 cts.....
- 2336 Plumarius Semperflorens (Everblooming Hardy Garden Pinks). Very beautiful, sweet-scented, double, semi-double and single flowers in a great diversity of color. Splendid for Rock Gardens. \(\frac{1}{4}\) oz., 60 cts.....
- 2342 Latifolius Atrococcineus Fl. Pl. (Everblooming Hybrid Sweet William). This is a c