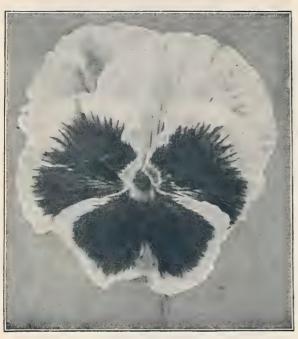

ust is the best time for starting Pansy seeds for early spring blooming, as this allows the plants to go into winter in vigorous condition. A soil containing a proportion of leaf mold, well enriched with well-decayed cow manure, will be the most satisfactory for the growing of this flower, and it should be well dug and made fine and level.

Sow the seeds in drills, covering them not more than four times their diameter and firming the soil well above them. The seeds germinate in from eight to twelve days, and should not be allowed to dry out during this period. Covering the seed bed with newspapers will prevent this and hasten somewhat the period of germination.

As soon as the plants are up and large enough to handle, they should be thinned out or transplanted to stand nine inches apart.



DREER'S PERFECT PANSIES

## DREER'S ROYAL EXHIBITION MIXTURE

- 3510 This is our very finest mixture; a perfect blend that, in range of color, size and quality, is not equalled or surpassed by any other. A wonderful variety of colorings, flowers of largest size, of perfect form and texture. Per pkt., 50 cts.; Special packet of 2000 seeds, \$1.50; \( \frac{1}{4} \) oz., \$4.00.
- 3514 Dreer's Premium Mixture. This comprises a large number of colorings, and is intended to supply the want part of a first-class mixture at a medium price. \(\frac{1}{2}\) oz., \$1.00.\$0 25
- 3516 Masterpiece (Frilled Pansy). Petals conspicuously curled or waved. The range of color is very extensive, the rich, dark, velvety shades predominating. \(\frac{1}{8}\) oz., \$1.00.
- 3530 Swiss Giant Mixed (Roggli Hyb