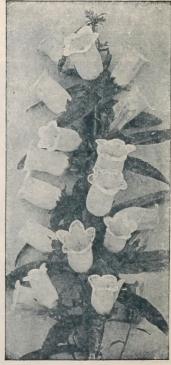

. 1724 Persicifolia Grandiflora Blue (Peach Bell). Undoubtedly one of the finest of the hardy Bellflowers; grows 2 to 3 feet high, with large blue flowers. Special 15 pkt., 75 cts. 1725 - - Alba. The white-flowered Peach Bells. Special pkt., 75 cts... 1726 - Telham Beauty. Immense bell-shaped flowers of a pale china blue, pro-25 duced on long stems. Height, 2 feet. Special pkt., \$1.50. 1728 Pyramidalis Blue (The Chimney Bellflower). A beautiful stately hardy plant, either for garden or pot culture; blue salver-shaped flowers, 4 to 5 feet. \(\frac{1}{4}\) oz., 50 cts.

1729 — Alba. Same as above, but with white flowers. \(\frac{1}{4}\) oz., 50 cts. 10 1731 Rotundifolia (Blue Bells of Scotland). The true Hare Bell. Clear blue flowers from June to August; 1 foot. Special pkt., 75 cts.....





| Dreer's Prize Dwarf Cineraria |
|-------------------------------|
|-------------------------------|

PER PKT.

Cerastium (Snow in Summer) 1911 Tomentosum. A very pretty dwarf, white-leaved edging plant, bearing small white flowers; hardy perennial. Splendid for rockery. Special pkt., 40 cts.. \$0 15

#### Cheiranthus

Very pretty dwarf hardy biennial plants, for early spring flowering sow in late summer. Splendid for the rockery. 1915 Allionii (Siberian Wallflower). About 12 inches high with heads of brilliant orange flowers. Very showy and delightfully sweet scented. \(\frac{1}{4}\) oz., 25 cts...... 10 1916 Linifolius (Alpine Wallflower). Forms compact plants about 9 inches high with numerous small spikes of bright mauve flowers, makes a very neat line. 15 ½ oz., 50 cts....

#### C