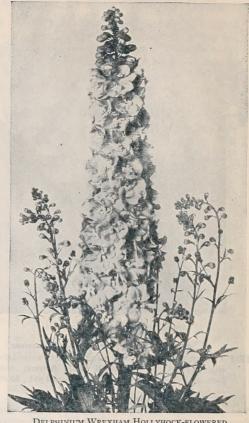

|     |

2112 Invincible Giant. Quite distinct from the ordinary Cowslip, both in the stronger growth of the plant and in the massive flowers, which are borne on stout stems 12 to 15 inches high. The colors range from pure yellow and orange to the deepest scarlet and crimson. Special pkt., 75 cts.....



DELPHINIUM WREXHAM HOLLYHOCK-FLOWERED

#### EER'S SUPERB **DELPHINIUMS**

Seed may be sown any time from Spring till Autumn. Sow in fine soil to the depth of the seed, not deeper than  $\frac{1}{6}$  inch. Firm the soil and moisten thoroughly. Keep shaded and moist, with a free circulation of air at all times. In about 20 days the pointed seed leaves will appear, remove shade and when the true, or round leaves appear, transplant to their permanent places.

| I | Preer's De Luxe Hybrids. Produced from the world