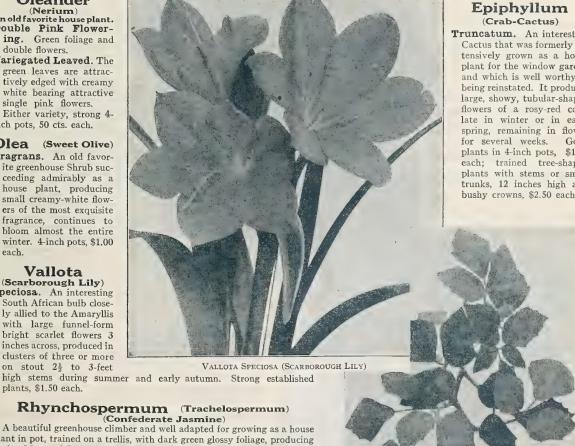

, producing during May and June great masses of pure white Jasmine-like delightfully fragrant flowers. Strong plants in 4-inch pots, 75 cts. each.

#### **Vitis** (Cissus)

Rhombifolia. A trailing graceful vine with dark, glossy green, trifoliate leaves; an excellent subject for house culture. Young plants, 21-inch pots, 25 cts.; 4-inch pots, 75 cts. each.

Truncatum. An interesting Cactus that was formerly extensively grown as a house plant for the window garden and which is well worthy of being reinstated. It produces large, showy, tubular-shaped flowers of a rosy-red color late in winter or in early spring, remaining in flower for several weeks. Good plants in 4-inch pots, \$1.00 each; trained tree-shaped plants with stems or small trunks, 12 inches high and bushy crowns, \$2.50 each.



VITIS (CISSUS) RHOMBIFOLIA (Grape Ivy)

Our Autumn Catalogue ready September First will offer a complete line of Decorative and Flowering Plants for the House and Conservatory

## Strong Two-Year-Old-Field-Grown Plants Established in 5 and 6-inch Pots Suitable for Summer Planting

Duchess of Atholl. Uncommon and delightful in color, large globular bud of deep bronzy orange; large double flower of cupped form; intensely fragrant; vivid orange, flushed old-rose;

vigorous and free flowering. 75 cts. each.
Edith Nellie Perkins. A Rose of outstanding merit, vigorous in growth and free flowering. Long, pointed bud; flower of good size, long lasting and fragrant, double; outside of petals orient-red shaded cerise-orange; inside salmon-pink. 75 cts.

Eduard Schill. Large ovoid bud and very larg