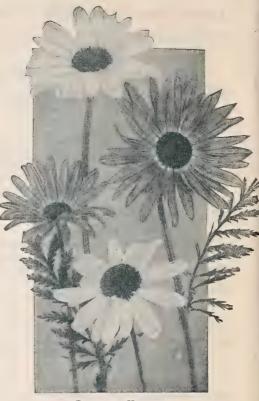

avorite of great beauty; 6    |    |
|      | inches. Excellent for rock gardens. Special pkt., 75  |    |
|      | cts                                                   | 25 |
| 3825 | Japonica (Japanese Primrose). Bright and showy        |    |
|      | flowers: horne in whorls on stems 6 to 9 inches long: |    |

## grant. Very showy in the rock garden. 1/8 oz., 75 cts.

3830 Vulgaris (English Primrose). Canary yellow, fra-

mixed colors. Splendid for the rockery. Special pkt.,

75 cts. .

Pueraria (Japanese Kudzu Vine) 3835 Thunbergiana. It will grow 8 to 10 feet the first year from seed, the foliage is large, and covers well; it bears small racemes of rosy-purple, pea-shaped blossoms towards the close of August. A splendid subject for covering permanently, verandas, dead trees, etc 



PYRETHRUM HYBRIDUM

25

10

10

15

#### Pyrethrum (Persian Daisy)

This grand hardy perennial will thrive in any good garden soil This grand narroy percential win this way to the sun, where there is good drainage and full exposure to the sun.

| olor. | idum Single, Roseum.           | 38 |  |
|-------|--------------------------------|----|--|
|       | l pkt., 50 cts                 |    |  |
|       | idum Single Mixed. Lar         | 38 |  |
|       | naina in color from white to d |    |  |

|      | ers, ranging in color from white to deep red, with bright    |    |
|------|--------------------------------------------------------------|----|
|      | yellow centres; blooms in May and June, and again in         |    |
|      | the fall; and is one of the most graceful and long lastin