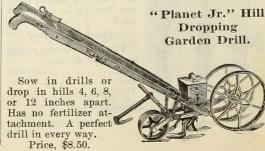

|         | 14 in 2.65       |   |                     |             |
|               |         | 12 in 2.40       |   |                     |             |
| 7             | 13 in.  | 11 in 2.10       | 7 | 15 in.              | 12 in 1.75  |
| 8             | 12 in.  | 10 in 1.85       | 8 | 14 in.              | 10 in 1.50  |

## SEED DRILLS.



The "Planet Jr." No. 2 Drill. Price, \$6.50.



The "Planet Jr." Combined Drill, Wheel Hoe, Cultivator, Rake and Plow. Price, \$8.50.



This is one of the most perfect S e ed Drills in use. It is thoroughly made, and warranted to so we even and regular. Price, \$6 50.





The "Model"

Drill.

This Drill is a general

favorite, and is perfect in every way. Will sow any kind of seed from Sweet Marjoram to

Beans with accuracy. Price, \$6.00.





The "Planet Jr." Double-Wheel Hoe, Cultivator, Rake and Plow Combined. Price, boxed, \$5.50.

The "Planet Jr." Single-Wheel Hoe, Cultivator, Rake and Plow Combined. Price, boxed, \$4.00.



Gem Single-Wheel Hoe and Cultivator. Price, \$4.00.

Gem Double-Wheel Hoe and Cultivator. Price, \$4.50.



The "Fire-Fly" Single-Wheel Hoe, Cultivator and Plow Combined.

Price, boxed, \$3.50.

The "Fire-Fly" Hand-Wheel Garden Plow.

Price, \$2.00.

Jewel Cultivator and Wheel Hoe, Double. Price, \$5.00.



The best Harrow for private or market gardens. The teeth are set on angle, are reversible, so that they can be used for leveling or harrowing or cultivating. Price, \$4.00.



Princess Plow.

With Jointer and Wheel Attached.

From the

many makes of Plows we have selected the "Princess" as the be