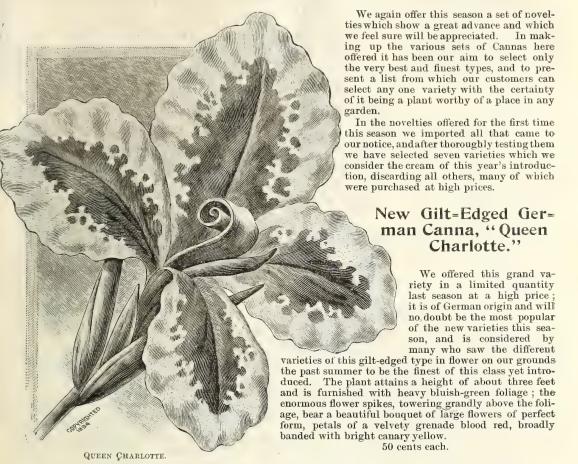

|
| Daybreak. Delicate soft pink 4 00             |
| J. R. Freeman. Rich crimson 4 00              |
| Lizzie McGowan Fine pure white 4 00           |
| Portia. Standard scarlet 4 00                 |
| Mrs. Fisher. Fine free white 4 00             |
| L. R. Lamborn, An excellent white 4 00        |
| Thomas Cartledge. Carmine, the best of        |
| its type 4 00                                 |
| Wm. Scott. Of a rich Grace Wilder color,      |
| flowers large and never bursting, with stout  |
| stiff stems; one of the best selling and most |
| profitable Carnations grown 4 00              |

The above prices are all for established plants in  $2\frac{1}{4}$  inch pots, ready now.

# New Large Flowering Dwarf French Cannas.

The Most Desirable Bedding Plant for the American Garden.



## New Gilt-Edged French Canna, "Souvenir de Antoine Crozy."

This is a perfect gem and in our estimation the finest gilt-edged variety yet introduced; the flowers are large, with well rounded petals, which are of the most intense scarlet crimson, rich and dazzling, and are bordered with a broad rich golden yellow border, and does not fade or scorch in the most intense hot and dry weather, which proves to be the fault with some of the very high-colored varieties, notably Paul Sigrist, a variety that we thought highly of last spring, but which failed badly the past dry summer, while Souv. de Antoine Croży and Queen Charlotte retained their rich colors planted side by side with this variety and under precisely the same conditions. In habit the plant is all that could be desired, being of s