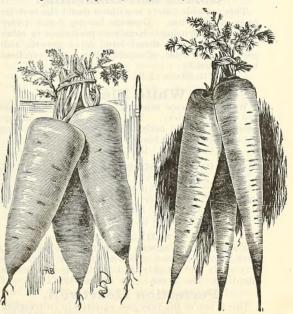

#### Danver's Half-Long.

A most excellent variety, either for field or garden culture, broad-shouldered symmetrical roots of a rich orange color, smooth and handsome. It is a great yielder and a valuable market variety.

#### Oz. 10 cts.; \(\frac{1}{4}\) lb. 20 cts.; per lb. 70 cts. Nichol's Imp. Long Orange.

A greatly improved strain of the Long Orange Carrot, being earlier, smoother in skin, without any side rootlets, richer in color and of uniform texture throughout. Oz. 10 cts.; 1 lb. 25 cts.; per lb. 75 cts.

#### Improved Short White.

A new and distinct variety which will doubtless take first rank as a field carrot by reason of its great productiveness and its growing well out of the ground, making it comparatively easy to harvest. The roots are half-long and of good shape, as shown in the cut; light green above ground, white below, flesh white, rich, solid and of excellent flavor.