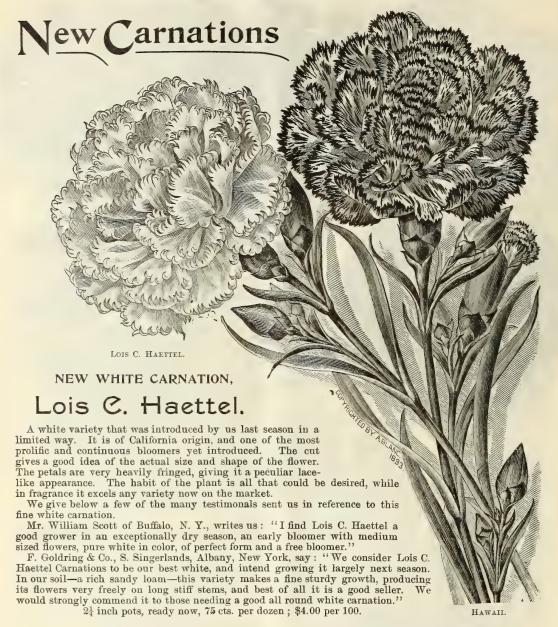

.

#### HELEN KELLER.

Introduced last season; a large flower of fine form; white, penciled with scarlet, stout erect stems and a free bloomer; does not burst its calyx. The flowers always command a high price and are in great demand.

 $2\frac{1}{4}$  inch pots, \$1.00 per doz.; \$6.00 per 100.

#### PRINCESS BONNIE.

A cross of McKinsie and Cæsar. Light pink ground prettily marked and penciled with a darker shade, a very pleasing variety.

 $2\frac{1}{4}$  inch pots, \$1.50 per doz.; \$10.00 per 100.

# New Striped Carnation, Hawaii.

A pretty fancy variety; ground color white, laced and striped with carmine, entirely different from anything sent out before. The plant is a strong, vigorous grower, and a most profuse bloomer.

21 inch pots, ready now, 75 cts. per dozen; \$5.00

per 100.



# Ophelia and Sweetbrier.

#### Two Fine Pink Carnations.

OPHELIA - (Edward Swayne.)

Large pink, rather darker than Scott. Winner of Craig cup for best seedling at Philadelphia, spring of '93.  $2\frac{1}{4}$  inch pots, \$2.00 per doz.; \$15.00 per 100.

#### SWEETBRIER.

Winner of first premium for "best seedling of any color" at Philadelphia, November 7, 1893. An exquisite shade of light pink (between Wilder and Daybreak); a strong grower; an early, very free continuous bloomer; fragrant, good size, long stiff stems.

2\frac{1}{4} \text{ inch pots, \$1.00 per doz.; \$6.00 per 100.}

The above prices are for established plants in  $2\frac{1}{4}$  inch pots, ready now.

# CARNATIONS. Standard Varieties.

| omitantiolabi positiuna autionopi             |
|------------------------------