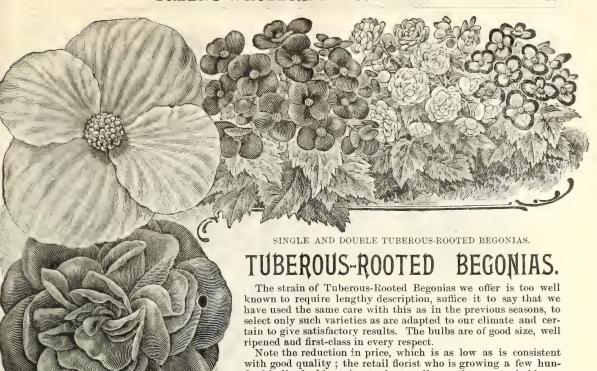

zaleas.

COPYRIGHTED 1894

We are now booking orders for fall delivery. Buyers who use a quantity of this most popular Easter blooming plant, will find it to their interest to place their orders for next season's wants early, thereby securing the choice of the stock at lowest cost for transportation, as the plants can be forwarded with perfect safety during October, by fast freight, even to the most distant points.

The varieties we supply are only the most popular roots suited to the American market. We give personal attention to the selection of these stocks abroad, and can guarantee satisfaction. We offer well budded plants with bushy crowns.

Crowns, 10 to 12 inches in diameter, \$35.00 per 100.

"12 to 15" "65.00 per 100.

Specimens, 18 to 24 inches in diameter, \$30.00 per dozen.





will find many of the cheap indifferent strains now offered dear at any price. We offer but one quality, and that is the best. DOUBLE VARIETIES in separate colors.

dred bulbs for his spring trade, to sell over the counter in bloom,

Scarlet, Yellow, White, Rose. Per dozen, \$2.00; per 100, \$15.00.

DOUBLE VARIETIES, mixed, all colors.

Per dozen, \$1.50; per 100, \$12.00; per 1000, \$100.00.

SINGLE VARIETIES in separate colors.

Crimson, Scarlet, Yellow, White, Rose, Orange. Per dozen, 75 cents; per 100, \$4.50; per 1000, \$40.00.

SINGLE VARIETIES, mixed, all colors.

Per dozen, 60 cents; per 100, \$3.50; per 1000, \$30.00.

# Three Fine New Yellow Carnations. ELDORADO.

A yellow, of free blooming habit, strong vigorous plant, erect stems, finely formed flower, of fair size, very fre