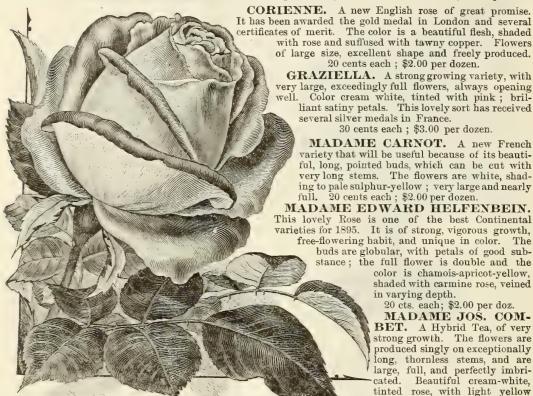

ain on the plant for a great length of time without losing their brightness. The foliage is also retained to a great extent during the winter, making the plant almost an evergreen. It is said to be extremely hardy, having withstood the test in exposed situations of two very severe winters in England. Price, 21 inch, \$2.00 per dozen; \$15.00 per 100.

# New Ever-Blooming Roses for 1895.

ALBERTINE BORGUET. Large, almost full flowers, beautifully formed. Color yellow mauve with canary centre, sometimes shaded with light green. A constant bloomer and very fragrant.

20 cents each; \$2.00 per dozen.

COMTESSE DUSY. Moderate and branching in growth, with large, full, pure white flowers of handsome, imbricated form. The beautiful buds are long and finely moulded. 20 cts. each; \$2.00 per doz.



NEW ROSE, CORIENNE.

with rose and suffused with tawny copper. Flowers of large size, excellent shape and freely produced. 20 cents each; \$2.00 per dozen. GRAZIELLA. A strong growing variety, with very large, exceedingly full flowers, always opening

well. Color cream white, tinted with pink; brilliant satiny petals. This lovely sort has received several silver medals in France.

30 cents each; \$3.00 per dozen.

MADAME CARNOT. A new French variety that will be useful because of its beautiful, long, pointed buds, which can be cut with very long stems. The flowers are white, shading to pale sulphur-yellow; very large and nearly full. 20 cents each; \$2.00 per dozen. MADAME EDWARD HELFENBEIN.

This lovely Rose is one of the best Continental varieties for 1895. It is of strong, vigorous gr