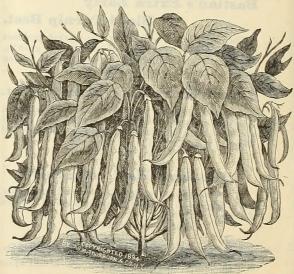

#### Dreer's Bush Lima Bean.

This valuable dwarf variety of our Improved Lima Pole Bean is increasing in popularity as it becomes more widely known. It is a true bush Lima, growing from 1½ to 2 feet high and producing pods in great abundance. The beans grow close together as shown in our illustration, producing three or four, and sometimes five beans in a pod. The beans are short and thick, similar to the Dreer's Improved Pole Lima, and are equal in tenderness and quality to that choice variety, which is regarded as the sweetest and most desirable sort for cooking and table use. Quart 40 cts.; peck \$2.75; bus. \$9.00.