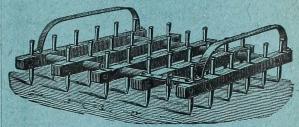

#### Dreer's Bush Lima Bean.

This valuable dwarf variety of our Improved Lima Pole Bean is increasing in popularity as it becomes more widely known. It is a true bush Lima, growing from 1½ to 2 feet high and producing pods in great abundance. The beans grow close together as shown in our illustration, producing three or four, and sometimes five beans in a pod. The beans are short and thick, similar to the Dreer's Improved Pole Lima, and are equal in tenderness and quality to that choice variety, which is regarded as the sweetest and most desirable sort for cooking and table use. Quart 40 cts.; peck \$2.75; bus. \$9.00.