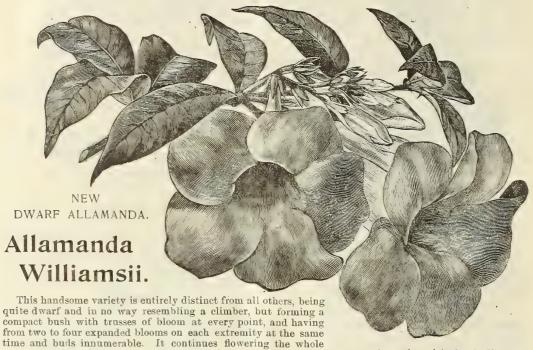

| 30            |
| _                                                                                          | e mixed                              |                             |                          |               |
| _                                                                                          | e mixed<br>Zinnia.                   |                             |                          |               |

Tom Thumb, double dwarf, mixed.....

Jacqueminot, dwarf scarlet

Mammoth, mixed.....Zebra, or Striped.....

Curled and Crested, mixed

Double Pompone, mixed...

Haageana, fl. pl. (Mexican) 25

66

66

15

25

15

15

25

15

60

 $\begin{array}{c} 50 \\ 50 \end{array}$ 

 $\begin{array}{c} 50 \\ 1 \ 25 \end{array}$ 

1 00

1 00

# Plants for Florists.



summer, and, with proper management, in the winter also. The flowers are from 3\frac{1}{2} to 4\frac{1}{2} inches in diameter, of a very rich yet delicate tint of yellow, and are deliciously scented. Good young plants, 35 cents each.

#### Achillea Serrata Plena.

(The Pearl.)

A decided improvement over the old double white Achillea, and most useful plant for summer cut flow-

ers; flowers pure white, perfectly hardy.
Field grown clumps \$1.25 per dozen, \$10.00 per 100; 2½ inch pots, \$4.00 per 100.

#### Akebia Quinata.

One of the most hardy climbing plants, bearing in early spring a profusion of fragrant, violet brown flowers.

21 inch pots, 60 cts. per doz.; \$5.00 per 100. 3

8.00 1.00 10.00 1.25 15.00

#### Anemone Japonica.

One of the most desirable, hardy herbaceous plants. As