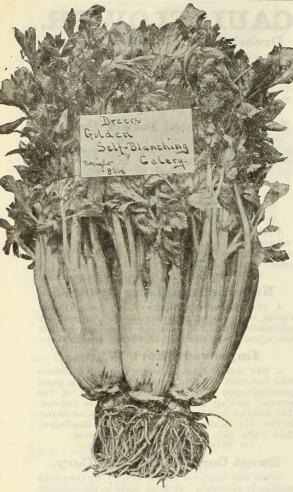

# CELERY.

Golden Self-Blanching.

This valuable Celery is without doubt the best for early market use. Growers having found it very profitable, are using it largely in preference to other sorts. It is of fine dwarf form, rapid growth, rich golden yellow color, of superior flavor and excellent keeping quality.

Oz. 30 cts.; 4 lb. 80 cts.; lb. \$3.00.