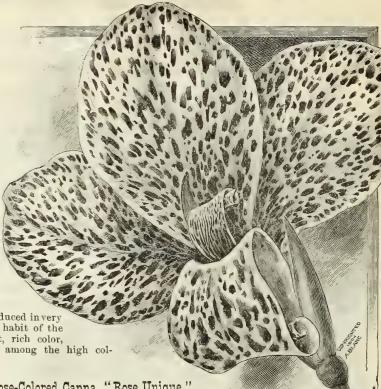

ts markings than that standard variety. The flowers are of large size, of a bright crimson with very deep crimson markings, the habit of the plant is strong, of symmetrical growth, about 5 feet high, with rich deep green foliage.

Price 50 cents each.

# New Crimson Canna, "Madame Molin."

This is undoubtedly the finest crimson variety yet introduced; the habit of the plant is all that could be desired, it forming strong bushysymmetrical plants about three feet high, with luxuriant heavy foliage of a rich dark green. The flowers, which are of large size and of a most

intense brilliant crimson, are produced in very large heavy heads. The entire habit of the plant, together with its bright, rich color, will place it in the front rank among the high colored varieties.

Price 50 cents each.



New Rose-Colored Canna, "Rose Unique."

This variety is not up to the present standard in size of flowers, but is so distinct in color, differing from all others, that we consider it well worthy of trial. It is the nearest approach to a rose color yet introduced, of remark-

MADAME MONTEFIORE.

ably vigorous yet dwarf growth, attaining a height of  $3\frac{1}{2}$  feet; the flowers are produced in large heads and present a unique appearance. Price 30 cents each.

### New Bronzed-Foliaged Canna, with Orange-Colored Flowers, "Admiral Avellan."

In our trials the past summer we considered this the most desirable dark foliaged variety in our collection. The flowers, while not as large as some of the latest introductions, are of good size, with heavy strong petals which open out evenly, formi