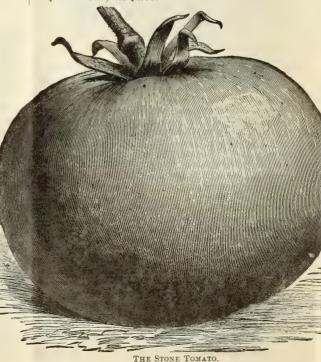

# TOMATO.

The Stone. Fruit very large, bright scarlet, very smooth, ripening evenly to the stem without a crack; exceedingly solid and firm fleshed. the best. Selected seed. Oz. 20 c.; \(\frac{1}{4}\) lb. 60 c.; lb. \(\frac{5}{2}\).

THE STONE TOMATO.