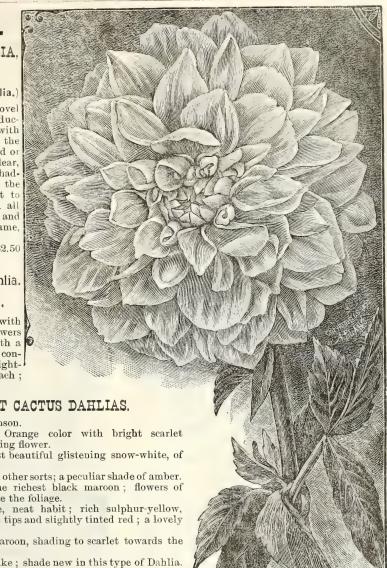

NEW CACTUS DAHLIA.

#### "NYMPHÆ."

(The Pink Water-Lily Dahlia.)

An entirely distinct and novel variety of perfect shape, producing flowers of large size, with heavy broad petals, those of the centre being somewhat cupped or incurved. The color is a clear, distinct, light-shrimp pink, shading slightly darker towards the outer petals, a color difficult to describe and which is rare in all plants. This peculiar color and its form have suggested the name, Water-Lily Dahlia.

Strong roots 25 cts. each; \$2.50 per dozen.

#### New Gut-Leaved Single Dahlia.

#### ANNIE BARILLET.

A beautiful new variety with very rich scarlet, crimson flowers of the most perfect shape, with a deep purplish maroon foliage, contrasting finely with other light-leaved varieties. 20 cents each; \$2.00 per dozen.



DAHLIA NYMPHÆ.

#### TWELVE BEST CACTUS DAHLIAS.

Cochineal. Brilliant crimson.

Formosissima Picta. stripes; a distinct and taking flower.

Harry Freeman. A most beautiful glistening snow-white, of good form and substance.

Honoria. Distinct from all other sorts; a peculiar shade of amber. John Bragg. Color of the richest black maroon; flowers of good size, raised well above the foliage.

Mrs. Hawkins. Of close, neat habit; rich sulphur-yellow, shading lighter toward the tips and slightly tinted red; a lovely

flower Mrs. Glasse. Crimson maroon, shading to scarlet towards the centre; very dwarf.

Miss Barry. Deep rosy lake; shade new in this type of Dahlia. Panthia. Rich reddish salmon, peculiar and striking.

Professor Baldwin. Bright orange scarlet

Robert Maher. A rich golden yellow;