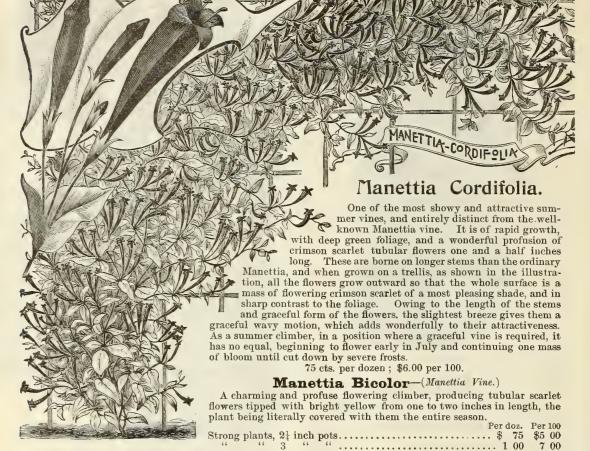

.



Improved Dwarf Rocky Mountain Cherry.

This rare cherry is a native of the Rocky Mountains; for preserves or to eat out of hand it has no equal in the line of pitted fruits. The plants are of bushy habit, growing from two to four feet high. It is entirely hardy and most desirable as an ornamental plant for the garden or lawn.

Strong, 1 yr. old plants 75 cts. per doz.; \$6.00 per 100. 1.50

Peperomia Metallica.

A pretty new variety which will be found a real addition to the list of variegated-leaved plants and a most desirable plant to use in jardinieres. 21 inch pots, \$1.25 per dozen.

Solanum Wendlandi.
A rare and beautiful climber. Flowers Flowers are over two inches in diameter, produced in large clusters. Color, mauve blue. 30 cents each.



LYCHNIS, PLENISSIMA SEMPERFLORENS.



#### Honeysuckles.

|               |              |    | Inch               | Per  | Per    |
|---------------|--------------|----|--------------------|------|--------|
|               |              |    | pots.              | Doz. | 100.   |
| Halleana (Hal | ll's Monthly | ·) | $^{-2\frac{1}{2}}$ | 50   | \$4 00 |
| 44 44         | "            |    | .4 1               | 00   | 8 00   |
| 66 66         | 4.6          |    | 6 2                | 50   | 16 00  |
| Evergreen .   |              |    | $.2^{1}_{4}$       | 50   | 4 00   |
| "             |              |    | . 4 1              | 00   | 8 00   |
| Variegated    |              |    | 21                 | 50   | 4 00   |
|               |              |    |                    | 00   | 8 00   |
| 6.6           |