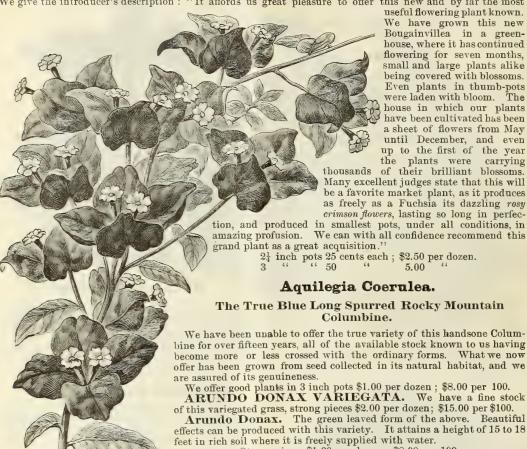

are seedling plants and are as much superior to divided clumps as a seedling smilax is to an old divided stool.

2\frac{1}{1} inch pots, \$1.00 per doz.; \$8.00 per 100; \$70.00 per 1000. 3 inch pots, \$1.25 per doz.; \$10.00 per 100; \$90.00 per 1,000.

#### Aspidistra Lurida.

(Green Leaved.)

We have a fine stock of this useful decorative plant in 5 and 6 inch pots with from 5 to 15 leaves, at \$5.00 per 100 leaves.

#### Azalea Hardy Ghent.

Fine bushy plants, 18 to 24 inches high, finely set with buds, at \$6.00 per doz.; \$45.00 per 100.

# Bougainvillea Glabra Sanderiana.

A new variety of Bougainvillea and a plant that we feel certain will become very popular as a pot plant. We give the introducer's description: "It affords us great pleasure to offer this new and by far the most



Strong pieces \$1.00 per dozen; \$8.00 per 100.

NEW ANEMONE, Lady Ardilaun.

This is unquestionably one of the finest novelties in hardy plants that BOUGAINVILLEA SANDERIANA. has been introduced in many years. It is a variety of the old hardy White Anemone Japonica, but entirely distinct in foliage and growth, producing flowers much larger, with broader petals and of a wax-like substance, overlapping almost to the points, thus forming a most symmetrical flower. It has two or more rows of petals like the old Japonica, but of purest white, and is certain to become very popular.  $2\frac{1}{4}$  inch pots, \$2.00 per dozen; \$15.00 per 100.

# Import Orders for Azaleas.

COPYRIGHTED 1894

We are now booking orders for fall delivery. Buyers who use a quantity of this most popular Easter blo