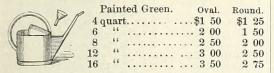

| 12 " 4.50           | ı |

#### Painted Tree Labels.

3½ inches, notched or pierced-65 cts. per 1000.

#### The Low Greenhouse Can.



#### American Heavy Watering Pots.



#### Light Round Watering Pots.

| 4  | quart, | painted | green |  |   |  | 8 | 50 |   |
|----|--------|---------|-------|--|---|--|---|----|---|
| 6  | - 44   | - "     |       |  | , |  |   | 60 | 5 |
| 8  | 66     | 6.6     | 66    |  |   |  |   | 75 |   |
| 12 | 44     | "       | "     |  |   |  | 1 | 00 |   |



#### Galvanized Water Pots.



A substantial water pot and one we can recommend for constant use. Weatherspoon's pat.

|    |       |  |  |  |  |   | - |  | -   |    |  |
|----|-------|--|--|--|--|---|---|--|-----|----|--|
| 4  | quart |  |  |  |  |   |   |  | \$1 | 50 |  |
| 6  |       |  |  |  |  |   |   |  | 1   | 75 |  |
| 8  | "     |  |  |  |  |   |   |  |     | 00 |  |
| 10 | 4.6   |  |  |  |  | ú |   |  | 2   | 25 |  |
| 12 |       |  |  |  |  |   |   |  |     | 50