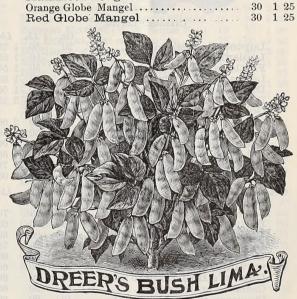

| 5   | 00  |
| Extra Early Bassano 4                      |       | 50              |     |     |
| Bastian's Half-Long Blood 4                |       | 50              | 4   | 50  |
| Improved Long Blood Red 4                  | 0 3   | 50              |     |     |
| SUGAR BEETS AND MANGELS.                   | . 7   | Lb.             | 5 T | hs. |
| Klein Wanzleben (the finest) 100 lbs. \$15 |       |                 | \$1 |     |
| Vilmorin's Imperial White Sugar            |       | 30              |     | 25  |
| Golden Tankard Mangel                      |       | 25              |     | 00  |
| Golden Yellow Mammoth                      |       | 35              | -   | 50  |
| Mammath Lang Rad                           |       |                 | 1   |     |

1 50 1 00



Mammoth Long Red.....

| Ui) USA AULA CANADA AND AND AND AND AND AND AND AND AN                                                                                                                                                                              |          |                                   |   |
|-------------------------------------------------------------------------------------------------------------------------------------------------------------------------------------------------------------------------------------|----------|-----------------------------------|---|
| BRUSSELS SPROUTS. Dreer's Selected Matchless, best Long Island Half Dwarf