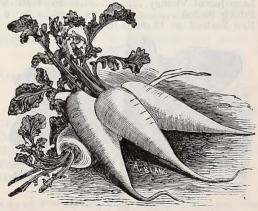

## General List VEGETABLE SEEDS, 1898.

| Artichoke, Large Green Globe. oz. 25 ets.; 1 lb. 75  | cts |     |
|------------------------------------------------------|-----|-----|
| Artichoke, Jerusalem, roots, 75 cts. per pk.; \$2.50 | bu  | s.  |
| ASPARAGUS.                                           | L   | bs. |
| Conover's Colossal, 5 lbs. \$1.25                    | \$  | 30  |
| Barr's Mammoth, 5 lbs. \$1.75                        |     | 40  |
| Palmetto, 5 lbs. \$1.75                              |     | 40  |
| Dreer's Eclipse, the best, 5 lbs. \$2.50.            |     | 60  |
| Columbian Mam. White, 5 lbs. \$2.50                  |     | 60  |
| Donald's Elmira, 5 lbs. \$2.50                       |     | 60  |
| ASPARAGUS ROOTS. (See page 8.)                       |     |     |