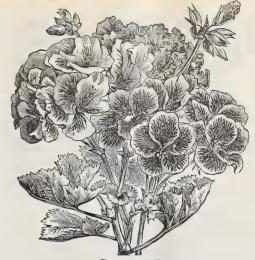

etals are heavily ruffled. 2½ inch pots, \$1.50 per doz.; \$10.00 per 100.

Mrs. Robert Sandiford. A sport of the above variety with which it is identical in every way, except in color, which is of a pure glistening snow-white; a grand acquisition. 2½ inch pots, \$1.50 per doz.; \$10.00 per 100.

Madame Vibert. A grand flower with black maroon blotches bordered fiery red, the flower entirely edged with rose; a vigorous grower, of fine habit, and a free bloomer. 2½ inch pots, \$1.50 per doz.; \$10.00 per 100.

Marquise of Salisbury. A high colored variety with rich dark spots. 2½ inch pots, \$1.50 per doz.; \$10.00 per 100.

Victor. Bright cherry-red with white markings at base of each petal, two upper petals heavily spotted with deep maroon. 2½ in. pots, \$1.50 per doz.; \$10.00 per 100.



PELARGONIUM.

Pandanus Utilis.

We have a large stock of this popular plant in fine condition.

2 inch pots, \$ .75 per doz.; \$6.00 per 100. 3 "1.25 "10.00 "1 4 "2.50 "20.00 "

Dreer's Double Petunias.

Our strain of double Petunias is too well known to require special description. We are now offering fine, healthy, strong plants from three inch pots, which are in the most vigorous condition, free from rust and disease, and which will furnish a large number of cuttings in a short time. The set is composed of fifteen of the finest double fringed varieties of such colors as are especially suited for the retail trade. Strong 3 inch pots. \$1.00 per doz.; \$8.00 per 100. The set of fifteen varieties for \$1.25. 2 inch pots, 75 cts. per doz.; \$5.00 per 100; set of 15 varieties for \$1.90.