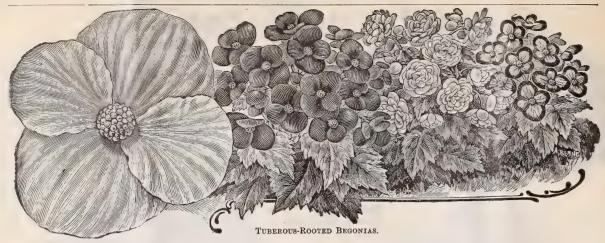

lar Bays.

They differ from the pyramids, in having a rounded top, very effective and quite rare.

9 ft. high, 36 inches in diam. at base, 12 inches at top, ...\$25 00

8 '' 54 '' 30 '' ... 40 00

### Boxwood Trees.

#### Standard or Tree-shaped Box.

These are handsomely trained specimens.

7 inch pots, 26 to 28 inches high, with crowns, 12 inches in diameter, \$1.00 each.

#### Pyramidal-shaped Box.

These are handsomely trained specimens.

9 inch pots, 32 to 36 inches high, 15 inches in diam. at base, tapering to a point, \$2.50 each.

## Globe-shaped Variegated Box.

Symmetrical round or globe-shaped plants of the silver variegated variety, about 12 ins. high, and 12 ins. in diameter, 7 in. pots, 75 cts. each.



SPECIMEN AZALEA.

STANDARD OR TREE-SHAPED BAY.



PYRAMIDAL-SHAPED BAY.



### Tuberous=Rooted Begonias.

The strain of Tuberous-Rooted Begonias we offer is too well known to require lengthy description, suffice it to say

that we have used the same care with this as in the previous seasons, to select only such varieties as are adapted to our climate and certain to give satisfactory results. The bulbs are of good size, well ripened and first-class in every respect.

Note the reduction in prices, which are as low as is consistent with good quality; the retail florist who is growing a few hundred bulbs for his spring trade, to sell over the counter in bloom, will find many of the cheap indifferent strains now offered dear at any price. We offer but one quality, and that is the best.

Single Varieties in Separate Colors. Crimson, scarlet, white, rose, yellow and o