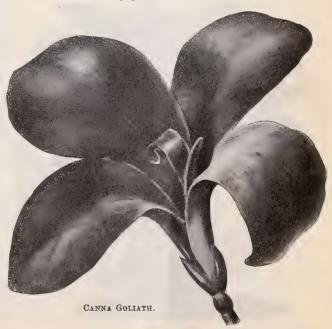

are produced very freely. The ground color is a rich bright yellow, with stripes and dashes of bright scarlet running through almost to the edge of the petals, producing a unique and bizarre effect. (See cut on page 27.) 35 cts. each.

Special Offer: We will furnish one each of the set of 6 select Cannas for \$3.00.

### New American Canna. PRESIDENT CLEVELAND.

A variety that originated in Washington, D. C., where it is used very extensively in the grounds of the various departments. It is of strong, robust habit, growing about 3 feet high, with rich green foliage. The flowers, which are bright orange scarlet, are borne in enormously large trusses, standing well above the foliage, making it very conspicuous; an excellent sort for massing. 60 cts. each; \$6.00 per doz.; \$40.00 per 100.



CANNA SUNRAY.

New Italian Orchid=Flowered

CANNAS.

The following are the best of the Italian introductions of this season; all are the large orchid-flowered type similar to the famous Austria and Italia introduced last year. We call special attention to those having dark foliage, they stand alone and above all other bronze-leaved sorts heretofore introduced, and are worthy of a place in every collection for their foliage effect alone.

America. Of handsome, majestic growth, attaining a height of 6 feet; the magnificent bronzy foliage marked with green, having a peculiar lustre, appearing as if varnished; flowers rich orange-salmon, feathered and veined with scarlet. 35 cts. each.

Allemania. This is perhaps the best of the Italian-type flowers, being exceptionally large, frequently mea