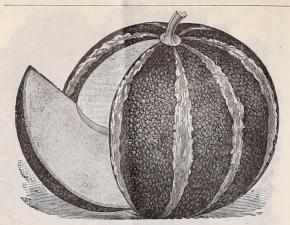

## General List VEGETABLE SEEDS, 1898.

| Artichoke, Large Green Globe. oz. 25 ets.; 1 lb. 75  | cts |     |
|------------------------------------------------------|-----|-----|
| Artichoke, Jerusalem, roots, 75 cts. per pk.; \$2.50 | bu  | s.  |
| ASPARAGUS.                                           | L   | bs. |
| Conover's Colossal, 5 lbs. \$1.25                    | \$  | 30  |
| Barr's Mammoth, 5 lbs. \$1.75                        |     | 40  |
| Palmetto, 5 lbs. \$1.75                              |     | 40  |
| Dreer's Eclipse, the best, 5 lbs. \$2.50.            |     | 60  |
| Columbian Mam. White, 5 lbs. \$2.50                  |     | 60  |
| Donald's Elmira, 5 lbs. \$2.50                       |     | 60  |
| ASPARAGUS ROOTS. (See page 8.)                       |     |     |