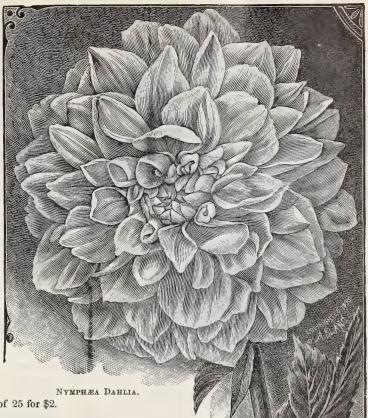

Bute. White, tipped pink.
Minerva. Soft yellow, overlaid soft reddish pink, broad deeply cleft petals.

pink, broad deeply cleft petals.

Miss Bertha Mawley. Rich cochineal
with long narrow petals.

Miss Barry. Deep rosy lake with twisted petals.

Mrs. Geo. Reed. Pure white, edged and flaked rosy lake.

Mrs. Hawkins. Rich sulphur, shaded red. Maid of Kent. Cherry red, tipped white. Mrs. Francis Fell. New blush white. Nymphæa. Light shrimp pink.

Oban. Rosy lavender, overlaid silvery fawn. Orange King. Rich glowing orange. Oriental. Large pale salmon.

Sunlight. Very large, pale yellow.
True Model. Very regular in form, color buff, overlaid with reddish brown.
Wm. Pierce. Rich butter yellow.
Zulu. Darkest maroon, almost black.

10 cts. each; \$1 per dozen; \$8 per 100; set of 25 for \$2.



### Twenty Pompone or Liliputian Varieties.

Allie Mourey. Blush white, tipped with pink.
Capt. Jack. Dark red, shaded maroon.
Crimson Beauty. Rich crimson, of beautiful shape.
E. F. Junker. A rich shade of amber.
Eleganta. Soft pink, tipped deep pink.
Fairy Queen. Light sulphur yellow, edged deep peach.
Guiding Star. A favorite pure white for cutting.
Isoult. Very small, pure yellow.
Kline Domitea. Salmon buff, very free.
Ladies' Jowel. Pinkish white, tipped purple.

La Petit Jean. Dark orange crimson.
Little Valentine. Bright purple maroon.
Loveliness. White, tipped pink and purple.
Little Prince. Red, tipped pinkish white.
Miss Lou Kramer. Base of petals yellow and crimson tip.
Perle. Deep red, tipped yellow.
Prince Charming. White, tipped and penciled pink.
Scarlet Gem. Yellow, heavi