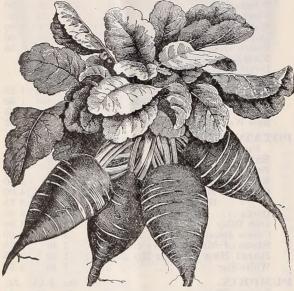

## General List VEGETABLE SEEDS, 1898.

| Artichoke, Large Green Globe. oz. 25 ets.; 1 lb. 75  | cts |     |
|------------------------------------------------------|-----|-----|
| Artichoke, Jerusalem, roots, 75 cts. per pk.; \$2.50 | bu  | s.  |
| ASPARAGUS.                                           | L   | bs. |
| Conover's Colossal, 5 lbs. \$1.25                    | \$  | 30  |
| Barr's Mammoth, 5 lbs. \$1.75                        |     | 40  |
| Palmetto, 5 lbs. \$1.75                              |     | 40  |
| Dreer's Eclipse, the best, 5 lbs. \$2.50.            |     | 60  |
| Columbian Mam. White, 5 lbs. \$2.50                  |     | 60  |
| Donald's Elmira, 5 lbs. \$2.50                       |     | 60  |
| ASPARAGUS ROOTS. (See page 8.)                       |     |     |