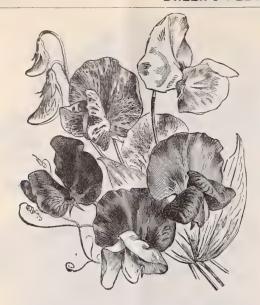

## General List VEGETABLE SEEDS, 1898.

| Artichoke, Large Green Globe. oz. 25 ets.; 1 lb. 75  | cts |     |
|------------------------------------------------------|-----|-----|
| Artichoke, Jerusalem, roots, 75 cts. per pk.; \$2.50 | bu  | s.  |
| ASPARAGUS.                                           | L   | bs. |
| Conover's Colossal, 5 lbs. \$1.25                    | \$  | 30  |
| Barr's Mammoth, 5 lbs. \$1.75                        |     | 40  |
| Palmetto, 5 lbs. \$1.75                              |     | 40  |
| Dreer's Eclipse, the best, 5 lbs. \$2.50.            |     | 60  |
| Columbian Mam. White, 5 lbs. \$2.50                  |     | 60  |
| Donald's Elmira, 5 lbs. \$2.50                       |     | 60  |
| ASPARAGUS ROOTS. (See page 8.)                       |     |     |