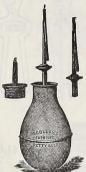

|  |  |  |  |  |  |  |     | 2  | 25 |
| 19  | 2 | "     |    |  |  |  |  |  |  |  |  |  |     | 2  | 50 |
| 16  | 3 | "     |    |  |  |  |  |  |  |  |  |  |     | 3  | 00 |

#### Rubber Hose.



**Armored Hose** in 25 and  $^{2}_{a}$ 50, foot lengths,  $^{3}_{4}$  inch, at 15 cents per foot.



Best 3-ply  $\frac{3}{4}$  inch Rubber Hose, 10, 12 and 14 cents per foot;  $\frac{3}{4}$  inch 4-ply, 15 cents.

### Hose Nozzles.

#### Hose Menders.

Each, 5 cents.

Dozen, 50 cents.

### Greenhouse Force and Lift Pump.

Fig. 2 will throw a stream 75 feet.





(O) \$5.75.

(2) \$7.25

Fig. 0 will throw a stream or spray 40 feet. Very

powerful; arranged for 1-inch suction pipe.

Excelsior Force Pump.

Compact, portable. Can be used for a variety of purposes, \$6.50.

### Putty Distributor.



The best appliance for distributing putty. One day's work by the old method of glazing can easily be done in four hours by

four hours by the use of the Distributor.
75 cts. each; post-

paid, 85 cts.



SCOLLAY SPRINKLER.

75 cts. each; 85 cts. by mail.

ANGULAR SPRINKLEB. 75 cts. each; 85 cts. by mail.

PUTTY DISTRIBUTOR.

#### Company of the last No. A. 1 stream and spray rose, 12 x 1 in. . . . . . \$1 75 .... C. 1 " " 14½ x 1½ " .... 2 85 C. 1 " 2 2. 1 66 3.1 66 5. 1 66 neck to use as a knuckle-joint (see cut) .... 3 75 " H. 18 in. long, $1\frac{1}{2}$ in. diameter... Zinc Syringes, 90 cts.; Zinc, brass finish, \$1.10; Tin, 75 cts.

### The Boston Hose Nozzle.

This is the best nozzle we have used; having a flat face, it throws the water exactly where it is wanted without spreading.