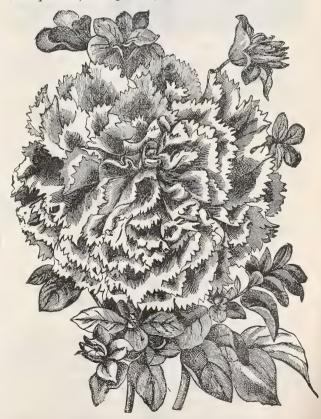

PELARGONIUM.

Pandanus Utilis.

We have a large stock of this popular plant in fine condition.

2 inch pots, \$ .75 per doz.; \$6.00 per 100. 3 "1.25 "10.00 "1 4 "2.50 "20.00 "

Dreer's Double Petunias.

Our strain of double Petunias is too well known to require special description. We are now offering fine, healthy, strong plants from three inch pots, which are in the most vigorous condition, free from rust and disease, and which will furnish a large number of cuttings in a short time. The set is composed of fifteen of the finest double fringed varieties of such colors as are especially suited for the retail trade. Strong 3 inch pots. \$1.00 per doz.; \$8.00 per 100. The set of fifteen varieties for \$1.25. 2 inch pots, 75 cts. per doz.; \$5.00 per 100; set of 15 varieties for \$1.90.



DREER'S SUPERB DOUBLE FRINGED PETUNIAS.

We again call special attention to our stock of Palms, which is the largest and most complete in the country, especially in the varieties and sizes used in the general Florists' trade. Our stock of Kentias alone occupying over one and a half acres of glass and all other popular varieties. other popular varieties being on hand in proportionate quantities.



ARECA LUTESCENS

#### Areca Lutescens.

We offer a fine lot of clean thrifty plants of this graceful and popular variety.

| F - F                  |               |          |         |          |
|------------------------|---------------|----------|---------|----------|
| Inch pots.             | Height.       | Per doz. | Per 100 | Per 1000 |
| 2                      |               | \$ I 0