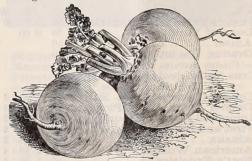

## General List VEGETABLE SEEDS, 1898.

| Artichoke, Large Green Globe. oz. 25 ets.; 1 lb. 75  | cts |     |
|------------------------------------------------------|-----|-----|
| Artichoke, Jerusalem, roots, 75 cts. per pk.; \$2.50 | bu  | s.  |
| ASPARAGUS.                                           | L   | bs. |
| Conover's Colossal, 5 lbs. \$1.25                    | \$  | 30  |
| Barr's Mammoth, 5 lbs. \$1.75                        |     | 40  |
| Palmetto, 5 lbs. \$1.75                              |     | 40  |
| Dreer's Eclipse, the best, 5 lbs. \$2.50.            |     | 60  |
| Columbian Mam. White, 5 lbs. \$2.50                  |     | 60  |
| Donald's Elmira, 5 lbs. \$2.50                       |     | 60  |
| ASPARAGUS ROOTS. (See page 8.)                       |     |     |