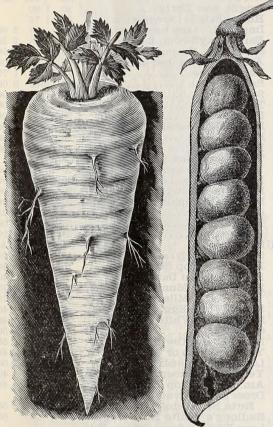

## General List VEGETABLE SEEDS, 1898.

| Artichoke, Large Green Globe. oz. 25 ets.; 1 lb. 75  | cts |     |
|------------------------------------------------------|-----|-----|
| Artichoke, Jerusalem, roots, 75 cts. per pk.; \$2.50 | bu  | s.  |
| ASPARAGUS.                                           | L   | bs. |
| Conover's Colossal, 5 lbs. \$1.25                    | \$  | 30  |
| Barr's Mammoth, 5 lbs. \$1.75                        |     | 40  |
| Palmetto, 5 lbs. \$1.75                              |     | 40  |
| Dreer's Eclipse, the best, 5 lbs. \$2.50.            |     | 60  |
| Columbian Mam. White, 5 lbs. \$2.50                  |     | 60  |
| Donald's Elmira, 5 lbs. \$2.50                       |     | 60  |
| ASPARAGUS ROOTS. (See page 8.)                       |     |     |