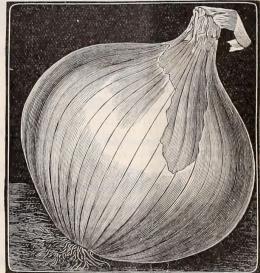

## General List VEGETABLE SEEDS, 1898.

| Artichoke, Large Green Globe. oz. 25 ets.; 1 lb. 75  | cts |     |
|------------------------------------------------------|-----|-----|
| Artichoke, Jerusalem, roots, 75 cts. per pk.; \$2.50 | bu  | s.  |
| ASPARAGUS.                                           | L   | bs. |
| Conover's Colossal, 5 lbs. \$1.25                    | \$  | 30  |
| Barr's Mammoth, 5 lbs. \$1.75                        |     | 40  |
| Palmetto, 5 lbs. \$1.75                              |     | 40  |
| Dreer's Eclipse, the best, 5 lbs. \$2.50.            |     | 60  |
| Columbian Mam. White, 5 lbs. \$2.50                  |     | 60  |
| Donald's Elmira, 5 lbs. \$2.50                       |     | 60  |
| ASPARAGUS ROOTS. (See page 8.)                       |     |     |