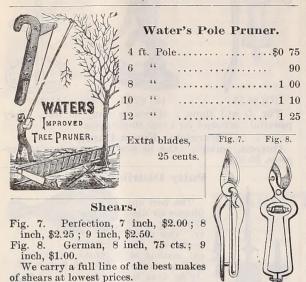

|                |      |      |        |   |     |       |      |    |      |     |   |    |    |       |

#### Dreer's Indelible Label Pencil.

A black indelible pencil, superior to any yet introduced for florist's use. 10 cts. each; \$1.00 per doz.

# Asparagus Knife. Price, 25 cents.



#### Florists' Knives. Saynor's Budding, white handle.. .....each \$1.00 American Dreer's special make Saynor's Pruning, medium size. ...each \$1 00 large " American medium size.....



The best harrow for private or market gardens. The teeth are set on angle, are reversible, so that they can be

used for leveling or harrowing or cultivating. \$3.50.



#### Princess Plow.

From the many makes of Plows we have selected the "Princess" as the best for every use.

| 66 | 85, | light, one light, two complete, | "   |   |   | <br> | <br>6 | 75 |
|----|-----|---------------------------------|-----|---|---|------|-------|----|
|    |     |                                 | - A | 1 | 9 |      |       |    |



#### Kain Harrow.

One of the very best tools for private or market gardens. The harro