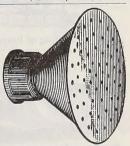

can easily be done in four hours by

four hours by the use of the Distributor.
75 cts. each; post-

paid, 85 cts.



SCOLLAY SPRINKLER.

75 cts. each; 85 cts. by mail.

ANGULAR SPRINKLEB. 75 cts. each; 85 cts. by mail.

PUTTY DISTRIBUTOR.

#### Company of the last No. A. 1 stream and spray rose, 12 x 1 in. . . . . . \$1 75 .... C. 1 " " 14½ x 1½ " .... 2 85 C. 1 " 2 2. 1 66 3.1 66 5. 1 66 neck to use as a knuckle-joint (see cut) .... 3 75 " H. 18 in. long, $1\frac{1}{2}$ in. diameter... Zinc Syringes, 90 cts.; Zinc, brass finish, \$1.10; Tin, 75 cts.

### The Boston Hose Nozzle.

This is the best nozzle we have used; having a flat face, it throws the water exactly where it is wanted without spreading.

It is made of copper, strongly put together, and will last a lifetime.

50 cents each.



## POT AND TREE LABELS. Painted Pot Labels

|