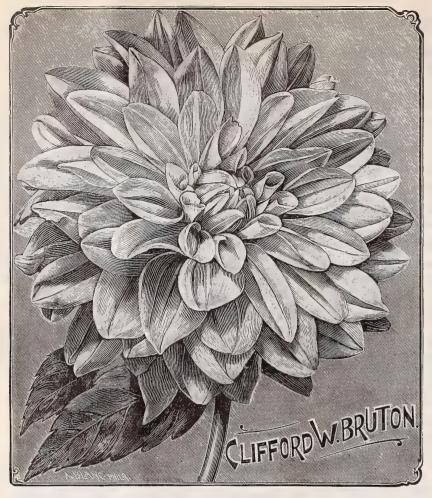

. Rosy carmine.

Princess Louise. Deep rosy pink, one of the best.

Regulus. Crimson red.

Rosinante. Blush rose, very dwarf. Tiber. Crimson brown, tipped yellow.

Vueve Cliquot. Brick red, edged yellow.

50 cents per dozen; \$4.00 per 100.

#### Caladiums Fancy Leaved.

These handsome variegated varieties are again coming into strong demand. For a few years they seemed to have gone out of favor, but the many new sorts shown during the past two years has created new interest in them. We offer a beautiful collection of 25 distinct varieties at \$2.00 per doz.; \$15.00 per 100. Mixed Varieties, \$1.00 per doz.; \$8.00 per 100. Strong dormant bulbs will be supplied as long as in stock; after these are exhausted good young plants from 21 inch pots will be supplied.



FANCY LEAVED CALADIUMS.



Iridescent. A beautiful Cactus variety with a combination of colors that is difficult to describe, the ground color being a clear orange overlaid with red and suffused with pink, giving a soft yet brilliant red effect with a blue reflex. 30 cts. each; \$3.00 per doz.

Miss May Loomis. A grand show variety; shell-like petals of pure white suffused soft rosy-lavender; a most

unusual shade. 15 cts. each; \$1.50 per doz.

We will furnish one each of the above eight choice new varieties for \$1.25.

### Three Grand Dahlias.

American Flag. Ground color snow white, heavily bordered brilliant cherry red, sometimes a central stripe of same color; distinct and pleasing. Not a vigorous grower but a free bloomer and a beautiful flower. 15 cts. each; \$1.25 per dozen.

Fern-Leaved Beauty. A great a