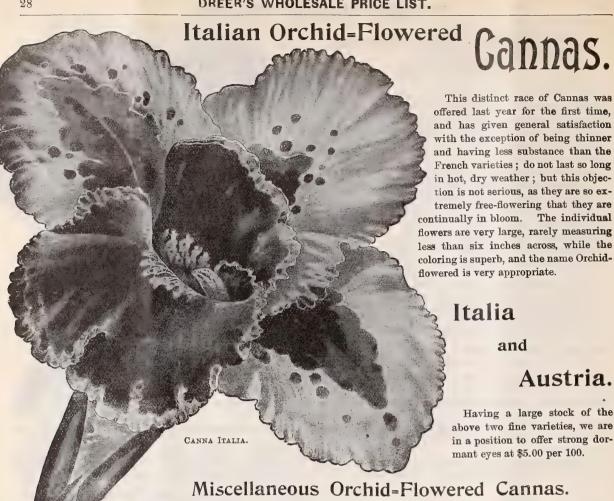

h innumerable light red spots, the spots being much more numerous than in any other variety; flowers of about the same size as Flo. Vaughan, produced very freely; habit compact and uniform; growing about  $3\frac{1}{2}$  feet high. 35 cents each.

Secretaire Chabanne. A most pleasing variety, with large flowers of very rich salmon, a shade entirely distinct from any other sort; plant of uniform growth; about 4 feet high, and one of the freest-flowering varieties in the collection. 35 cents each.

Secretai rich salt growth; lection.

Special Offer.—We will furnish one each of Crozy's Best Six Cannas for 1898 for \$2.00.

GRAND SPECIAL OFFER.—We will furnish one each of the 22 New Cannas offered on page 26 and above, making a collection embracing the best novelties of the year, for \$7.50.



This distinct race of Cannas was offered last year for the first time, and has given general satisfaction with the exception of being thinner and having less substance than the French varieties; do not last so long in hot, dry weather; but this objection is not serious, as they are so extremely free-flowering that they are continually in bloom. The individual flowers are very large, rarely measuring less than six inches across, while the coloring is superb, and the name Orchidflowered is very appropriate.

> Italia and

#### Austria.

Having a large stock of the above two fine varieties, we are in a position to offer strong dormant eyes at \$5.00 per 100.

Miscellaneous Orchid-Flowered Cannas.

We have a limited stock of the following varieties introduced last Spring, and offer same as l