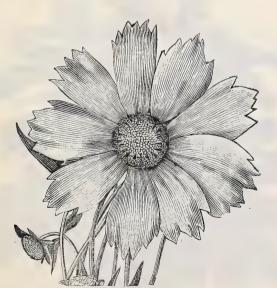

ker. A rich shade of amber.
Eleganta. Soft pink, tipped deep pink.
Fairy Queen. Light sulphur yellow, edged deep peach.
Guiding Star. A favorite pure white for cutting.
Isoult. Very small, pure yellow.
Kline Domitea. Salmon buff, very free.
Ladies' Jowel. Pinkish white, tipped purple.

La Petit Jean. Dark orange crimson.
Little Valentine. Bright purple maroon.
Loveliness. White, tipped pink and purple.
Little Prince. Red, tipped pinkish white.
Miss Lou Kramer. Base of petals yellow and crimson tip.
Perle. Deep red, tipped yellow.
Prince Charming. White, tipped and penciled pink.
Scarlet Gem. Yellow, heavily tipped scarlet.
Vashti. Yellow, shaded and tipped orange crimson.
Vivid. Bright deep crimson scarlet.

10 cents each; \$1.00 per dozen; \$8.00 per 100; set of 20 varieties for \$1.60.



COREOPSIS LANCEOLATA.

### Coreopsis Lanceolata.

A hardy perennial that should find its way into every garden. The flowers are a clear bright golden yellow and certain to attract attention. It flowers profusely, is perfectly hardy and thrives in almost any situation. One of the best of the perennials, and invaluable for summer cut flowers. Strong one year old clumps, \$1.00 per doz.; \$6.00 per 100. 2\frac{1}{4} inch pots, 60 cts. per dozen; \$4.00 per 100.

#### Doronicum Excelsum.

One of the best of the very early flowering perennials, with large golden yellow Daisy or Marguerite-like flowers, about four inches across, beginning to flower in April and continuing at intervals during the whole season. It is also useful as a forcing plant, clumps being potted up and brought into the coo