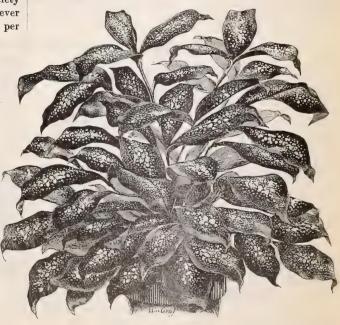

per doz.; \$4.00 per 100. 3 '' 75 '' 6.00 '' 5 '' 3.00 '' 20.00 ''

Lindeni. Good plants in 4 inch pots, 75 cts. each.

Marginata. Fine plants of this fine variety. 3 inch pots,
30 cts. each; \$3.00 per dozen.

Massangeana. Good plants in 4 inch pots, 75 cts each. Sanderiana. A new and entirely distinct species, and one of the finest novelties introduced for years. It has thick textured narrow leaves which are closely set on slender upright stems, variegated with silvery white and green bands alternating and of various widths, the whole surface of the plant being covered with a silvery sheen of bloom. It is altogether different from anything heretofore known in the way of Dracænas.

Good young plants, 21 inch pots, 50 cts. each.

Terminalis. 21 inch pots, \$1.00 per doz.; \$8.00 per 100.



DRAC.ENA GODSEFFIANA.







MICROLEPIA HIRTA CRISTATA.

## FERNS.—Choice and Scarce Varieties.

### Adiantum Farleyense.

Our stock of this magnificent variety is exceptionally large and in fine condition. Having been grown at a low temperature they will stand transportation nicely.

2 inch pots, \$1.50 per doz.; \$10.00 per 100. 3 '' 2.50 '' 20.00 '' 4 '' 5.00 '' 40.00 ''

### Adiantum Formosum.

An excellent variety to grow into large plants for decorative purposes.

2 inch pots, \$1.50 per doz.; \$12.00 per 100.

### Adiantum Lathomi.

Another scarce variety, which is rarely offered in quantity. It makes one of the handsomest specimens of any Adiantum known to us. Good young plants, 3 inch pots, \$2.50 per doz.; \$20.00 per 100.

### Asplenium Nidus Avis.—(Birds Nest Fern.)

We are o