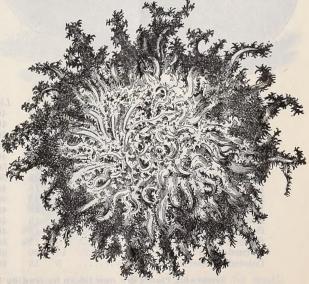

## General List VEGETABLE SEEDS, 1898.

| Artichoke, Large Green Globe. oz. 25 ets.; 1 lb. 75  | cts |     |
|------------------------------------------------------|-----|-----|
| Artichoke, Jerusalem, roots, 75 cts. per pk.; \$2.50 | bu  | s.  |
| ASPARAGUS.                                           | L   | bs. |
| Conover's Colossal, 5 lbs. \$1.25                    | \$  | 30  |
| Barr's Mammoth, 5 lbs. \$1.75                        |     | 40  |
| Palmetto, 5 lbs. \$1.75                              |     | 40  |
| Dreer's Eclipse, the best, 5 lbs. \$2.50.            |     | 60  |
| Columbian Mam. White, 5 lbs. \$2.50                  |     | 60  |
| Donald's Elmira, 5 lbs. \$2.50                       |     | 60  |
| ASPARAGUS ROOTS. (See page 8.)                       |     |     |