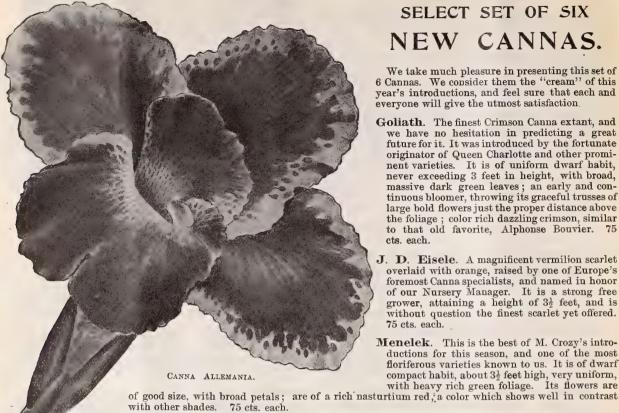

| 3 00       | 25 00        |
| Portia. Standard scarlet        |         | 1 50       | 12 50        |
|                                 |         | 2 00       | 15 00        |
| Rose Queen. Soft pure rose      |         |            | 15 00        |
| Thomas Cartledge. Carmine.      |         | 2 00       | 20           |
| Tidal Wave. Carmine pink        |         | 2 00       | 15 00        |
| Wm. Scott. Standard pink        | . 30    | 1 50       | <b>12</b> 50 |
| W. D. Sloane. Carmine pink      | . 35    | 2 00       | <b>15</b> 00 |
|                                 |         |            |              |

#### Crotons.

We offer a choice collection of twelve of the most distinct varieties.

3 inch pots, set of 12 for \$2.00; \$15.00 per 100.

Cycas Revoluta.—(Sago Palm.)



### SELECT SET OF SIX NEW CANNAS.

We take much pleasure in presenting this set of 6 Cannas. We consider them the "cream" of this year's introductions, and feel sure that each and everyone will give the utmost satisfaction

Goliath. The finest Crimson Canna extant, and we have no hesitation in predicting a great future for it. It was introduced by the fortunate originator of Queen Charlotte and other prominent varieties. It is of uniform dwarf habit, never exceeding 3 feet in height, with broad, massive dark green leaves; an early and continuous bloomer, throwing its graceful trusses of large bold flowers just the proper distance above the foliage; color rich dazzling crimson, similar to that old favorite, Alphonse Bouvier. 75 cts. each.

J. D. Eisele. A magnificent vermilion scarlet ove