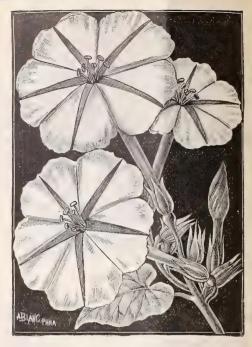

## General List VEGETABLE SEEDS, 1898.

| Artichoke, Large Green Globe. oz. 25 ets.; 1 lb. 75  | cts |     |
|------------------------------------------------------|-----|-----|
| Artichoke, Jerusalem, roots, 75 cts. per pk.; \$2.50 | bu  | s.  |
| ASPARAGUS.                                           | L   | bs. |
| Conover's Colossal, 5 lbs. \$1.25                    | \$  | 30  |
| Barr's Mammoth, 5 lbs. \$1.75                        |     | 40  |
| Palmetto, 5 lbs. \$1.75                              |     | 40  |
| Dreer's Eclipse, the best, 5 lbs. \$2.50.            |     | 60  |
| Columbian Mam. White, 5 lbs. \$2.50                  |     | 60  |
| Donald's Elmira, 5 lbs. \$2.50                       |     | 60  |
| ASPARAGUS ROOTS. (See page 8.)                       |     |     |