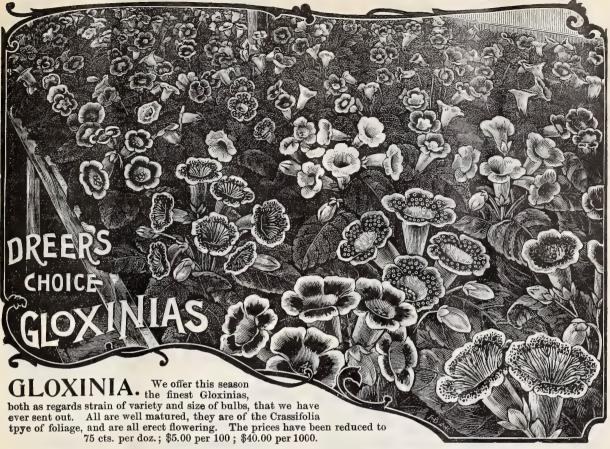

leur Poitevine. Rosy carmine, marbled and striped white, \$8.00 per 100.

Gen. Grant. Scarlet bedder, \$3.00 per 100.

J. Sallier. A mottled and veined rose and carmine, \$8.00 per 100.

Juliette. Pink, marbled white, \$4.00 per 100.

Mrs. E. G. Hill. A fine salmon, \$4.00 per 100.

Mme. Bruant. White veined with carmine, \$8 per 100. M. E. Gailletet. Pale rose, \$4.00 per 100.

Marguerite de Layre. Fine single pure white, \$4.00 per 100.

Mrs. A. Blanc. Apricot red with rose centre, \$4 per \$100. Queen Olga. Best pink bedder, \$4.00 per 100.

R. Mason. Fine crimson bedder, \$4.00 per 100,

Rev. Mr. Atkinson. Dark rich crimson, \$4.00 per 100.

Sam Sloan. Velvety crimson, \$4.00 per 100. Van Dael. Bright silvery rose, \$4.00 per 100.

W. A. Chalfant. Good scarlet bedder, \$4.00 per 100.





### Gaillardia Grandiflora.

One of the finest of hardy Perennials. Flowers large numerous, produced on long stems, and excellent for cutting; of the most gorgeous coloring. Centre dark-red brown; petals variously marked with rings of scarlet crimson, orange and vermilion. It delights in a rather poor, light soil, and blooms in the greatest profusion from June to November.

Strong one-year-old clumps, \$1.00 per doz.; \$8.00 per 100. 2\frac{1}{2} inch pots, that will flower freely this season, 60 cts. per doz.; \$4.00 per 100.

#### Two New Giant Heliotropes.

The two varieties listed below are what is known as the Bruant type, being characterized by very large individual florets and immense sprays of bloom, which frequently measure 10 to 12 inches across, and are grand additions to th