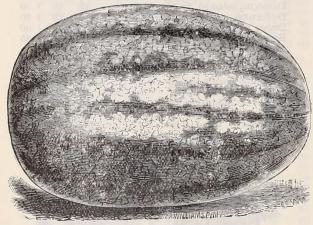

## General List VEGETABLE SEEDS, 1898.

| Artichoke, Large Green Globe. oz. 25 ets.; 1 lb. 75  | cts |     |
|------------------------------------------------------|-----|-----|
| Artichoke, Jerusalem, roots, 75 cts. per pk.; \$2.50 | bu  | s.  |
| ASPARAGUS.                                           | L   | bs. |
| Conover's Colossal, 5 lbs. \$1.25                    | \$  | 30  |
| Barr's Mammoth, 5 lbs. \$1.75                        |     | 40  |
| Palmetto, 5 lbs. \$1.75                              |     | 40  |
| Dreer's Eclipse, the best, 5 lbs. \$2.50.            |     | 60  |
| Columbian Mam. White, 5 lbs. \$2.50                  |     | 60  |
| Donald's Elmira, 5 lbs. \$2.50                       |     | 60  |
| ASPARAGUS ROOTS. (See page 8.)                       |     |     |