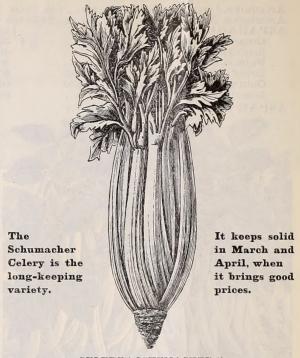

## General List VEGETABLE SEEDS, 1898.

| Artichoke, Large Green Globe. oz. 25 ets.; 1 lb. 75  | cts |     |
|------------------------------------------------------|-----|-----|
| Artichoke, Jerusalem, roots, 75 cts. per pk.; \$2.50 | bu  | s.  |
| ASPARAGUS.                                           | L   | bs. |
| Conover's Colossal, 5 lbs. \$1.25                    | \$  | 30  |
| Barr's Mammoth, 5 lbs. \$1.75                        |     | 40  |
| Palmetto, 5 lbs. \$1.75                              |     | 40  |
| Dreer's Eclipse, the best, 5 lbs. \$2.50.            |     | 60  |
| Columbian Mam. White, 5 lbs. \$2.50                  |     | 60  |
| Donald's Elmira, 5 lbs. \$2.50                       |     | 60  |
| ASPARAGUS ROOTS. (See page 8.)                       |     |     |