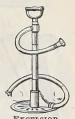

50 |
|-----|---|-------|----|--|--|--|--|--|--|--|--|--|-----|----|----|
| (   | 3 | - "   |    |  |  |  |  |  |  |  |  |  |     | 1  | 75 |
| . 8 | 3 | 66    |    |  |  |  |  |  |  |  |  |  |     | 2  | 00 |
| 10  | ) | 46    |    |  |  |  |  |  |  |  |  |  |     | 2  | 25 |
| 19  | 2 | "     |    |  |  |  |  |  |  |  |  |  |     | 2  | 50 |
| 16  | 3 | "     |    |  |  |  |  |  |  |  |  |  |     | 3  | 00 |

#### Rubber Hose.



**Armored Hose** in 25 and  $^{2}_{a}$ 50, foot lengths,  $^{3}_{4}$  inch, at 15 cents per foot.



Best 3-ply  $\frac{3}{4}$  inch Rubber Hose, 10, 12 and 14 cents per foot;  $\frac{3}{4}$  inch 4-ply, 15 cents.

### Hose Nozzles.

#### Hose Menders.

Each, 5 cents.

Dozen, 50 cents.

### Greenhouse Force and Lift Pump.

Fig. 2 will throw a stream 75 feet.





(O) \$5.75.

(2) \$7.25

Fig. 0 will throw a stream or spray 40 feet. Very

powerful; arranged for 1-inch suction pipe.

Excelsior Force Pump.

Compact, portable. Can be used for a variety of purposes, \$6.50.

### Putty Distributor.



The best appliance for distributing putty. One day's work by the old method of glazing can easily be done in four hours by

four hours by the use of the Distributor.
75 cts. each; post-

paid, 85 cts.



SCOLLAY SPRINKLER.

75 cts. each; 85 cts. by mail.

ANGULAR SPRINKLEB. 75 cts. each; 85 cts. by mail.

PUTTY DISTRIBUTOR.

#### Company of the last No. A. 1 stream and spray rose, 12 x 1 in. . . . . . \$1 75 .... C. 1 " " 14½ x 1½ " .... 2 85 C. 1 " 2 2. 1 66 3.1 66 5. 1 66 neck to use as a knuckle-joint (see cut) .... 3 75 " H. 18 in. long, $1\frac{1}{2}