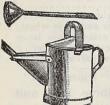

f rose and carnation beds.

Price, 25 cents each.

#### The "Simplicity" Hose Attachment.



There is no simpler arrangement on the market for attaching hose to hydrant; one part is attached to hose, the other to the hydrant; by a slight turn the fastening is made.

Complete, 25 cts., \$3.00 per doz.; parts separate, \$1.50 per doz.

#### The Low Greenhouse Can.

Specially adapted for watering ferns, etc., on staging next the glass.



#### American Heavy Watering Pots.

|    | Painted Green. | Oval.  | Round. |
|----|----------------|--------|--------|
| PP | 4 quart        | \$1 45 | \$1 15 |
|    | 6              | 1 80   | 1 45   |
|    | 8 "            | 2 25   | 1 80   |
|    | 12 "           | 2 70   | 2 25   |
|    | 16 "           | 3 15   | 2 70   |

#### Galvanized Water Pots.



A substantial water pot and one we can recommend for constant use. Wotherspoon's patent.

| 4   |   | quari | j. |  |  |  |  |  |  |  |  |  | . 9 | 61 | 50 |
|-----|---|-------|----|--|--|--|--|--|--|--|--|--|-----|----|----|
| (   | 3 | - "   |    |  |  |  |  |  |  |  |  |  |     | 1  | 75 |
| . 8 | 3 | 66    |    |  |  |  |  |  |  |  |  |  |     | 2  | 00 |
| 10  | ) | 46    |    |  |  |  |  |  |  |  |  |  |     | 2  | 25 |
| 19  | 2 | "     |    |  |  |  |  |  |  |  |  |  |     | 2  | 50 |
| 16  | 3 | "     |    |  |  |  |  |  |  |  |  |  |     | 3  | 00 |

#### Rubber Hose.



**Armored Hose** in 25 and  $^{2}_{a}$ 50, foot lengths,  $^{3}_{4}$  inch, at 15 cents per foot.



Best 3-ply  $\frac{3}{4}$  inch Rubber Hose, 10, 12 and 14 cents per foot;  $\frac{3}{4}$  inch 4-ply, 15 cen