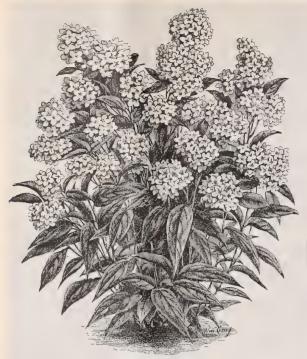

1}{4} inch pots, 60 cts. per dozen; \$4.00 per 100.

#### Doronicum Excelsum.

One of the best of the very early flowering perennials, with large golden yellow Daisy or Marguerite-like flowers, about four inches across, beginning to flower in April and continuing at intervals during the whole season. It is also useful as a forcing plant, clumps being potted up and brought into the cool greenhouse at any time during the winter, may be had in full bloom in from four to six weeks time, the flowers proving most valuable for cutting.

Strong divided plants, \$1.00 per dozen; \$8.00 per 100. Strong clumps, suitable for forcing, \$2.50 per dozen; \$20.00 per 100.

### Ficus Elastica. (Rubber Plant.)

A good lot of four inch pots. Plants 10 to 12 inches high at \$4.50 per dozen; \$35.00 per 100.



DEUTZIA LEMOINEI.

#### Deutzia Lemoinei.

Without doubt one of the most important new hardy plants offered in many years. It is a hybrid between D. gracilis and D. parviflora, and has the advantage over the former of having flowers nearly three times as large, which are produced in broad based cone-shaped heads of from 20 to 30 flowers each, and are of purest white, which open out very full. It is perfectly hardy, and will not only prove a valuable plant for the garden, but is certain to become one of the standard plants for forcing into flower in winter, more especially at Easter, and it is quite sure to take the place of the popular D. gracilis. This plant has received the highest awards from the National Horticultural Society of France, and has created quite a sensation wherever show