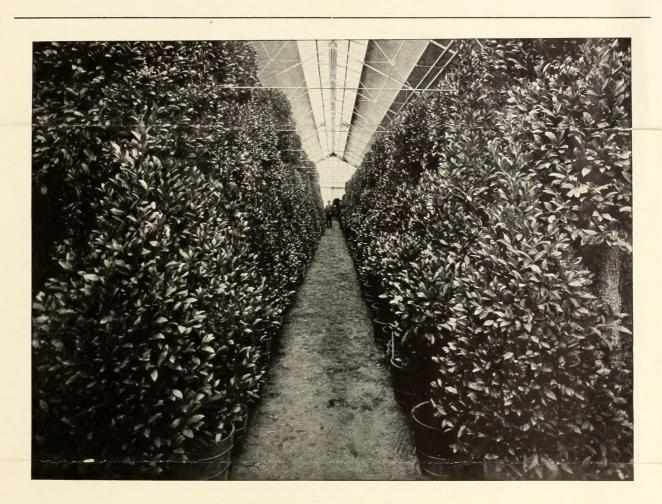

## BAY TREES FOR IMMEDIATE DELIVERY

The above illustration shows stock in prime condition at our Riverview Nursery, which can be delivered at once in the sizes listed below

| Standard or Tree-Shaped |    |        |       |        |       | Pyramid-Shaped |           |       |    |       |       |           |          |        |             |      |         |
|-------------------------|----|--------|-------|--------|-------|----------------|-----------|-------|----|-------|-------|-----------|----------|--------|-------------|------|---------|
|                         |    |        |       |        |       |                |           |       |    | Each  |       |           |          |        | _           |      | Each    |
| Stems                   | 12 | inches | high, | crowns |       | 15             | inches in | diam. | \$ | 2.00  | 3 1/2 | feet high | 16 to 18 | inches | diameter at | base | \$ 2.50 |
| 6.6                     |    |        | 6.6   | 6.6    | 20 to | 24             | 6.6       | 6.6   |    | 4.00  | 5     | "         | 22 to 24 | 6.6    | 6.6         | 11   | 5.00    |
| 6.6                     | 30 |        | 6.6   | 6.6    |       | 24             | 6.6       | 6.6   |    | 4.00  | 5 1/2 | 6.6       | 24 to 26 | 6.6    | 6.6         | 6.6  | 6.00    |
| 66                      | 36 | 6.6    | 6.6   | 6.6    | 24 to | 26             | 6.6       | 6.6   |    | 6.00  | 6     | 66        | 26 to 28 | 66     | 6.6         | 5.6  | 7.50    |
| 6.6                     | 45 | 66     | 6.6   | 6.6    | 24 to | 26             | 6.6       | 66    |    | 5.00  | 6     | 6.6       | 30 to 32 | 6.6    | 66          | 6.6  | 10.00   |
| 6.6                     | 45 | 66     | 6.6   | 6.6    | 26 to | 28             | 6.6       | 6.6   |    | 6.00  | 7     | 66        | 32 to 34 | 6.6    | 6.6         | 6.6  | 12.50   |
| 6.6                     | 45 | 6.6    | 66    | 6.6    | 30 to | 32             | 6.6       | 6.6   |    | 7.50  | 8     | 66        | 34 to 36 | 6.6    | 6.6         | 6.6  | 15.00   |
| 6.6                     | 45 | 6.6    | 6.6   | 6.6    | 32 to | 34             | 6.6       | 6.6   | 1  | 10.00 |       |           | 31 10 30 |        |             |      | 15100   |
| 6.6                     | 45 | 6.6    | 6.6   | 6.6    | 38 to | 40             | 6.6       | 6.6   |    | 12.50 |       |           |          |        |             |      |         |
| 6.6                     | 45 | 6.6    | 4.6   | 6.6    | 46 to |                |           | 6.6   |    | 15.00 |       |           |          |        |             |      |         |