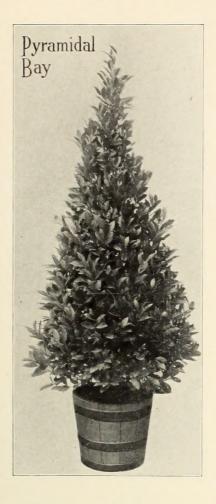

at Base | Price each |
|----------------|-------------------|------------------|------------|
| 40 to 45 in.   | 80 in.            | 36 in.           | \$30.00    |
| 40 to 45 in.   | 40 in.            | 24 in.           | 10.00      |
| 24 in.         | 80 in.            | 26 in.           | 12.50      |
| 24 in.         | 50 in.            | 24 in.           | 7.00       |



These are pyramids with rounded tops—not being grown to a sharp point as in the ordinary form; fine plants; 80 inches high, 30 inches in diameter at base. Price \$25.00 each.



Column-Shaped Bay

The above prices are only for import orders placed before March 25th, for April or May delivery. The prices include packing and delivery, F. O. B. cars Philadelphia or New York.

In ordering please refer to Circular 132.



## Pyramid-Shaped Bays

|        |    |     | eter | T) 1 |     |     |            |         |
|--------|----|-----|------|------|-----|-----|------------|---------|
| Height |    |     |      | a    | f B | ase | Price each |         |
| 40     | to | 45  | in.  | 14   | to  | 16  | in.        | \$ 3.50 |
| 45     | to | 48  | in.  | 16   | to  | 18  | in.        | 4.50    |
| 50     | to | 54  | in.  | 18   | to  | 20  | in.        | .5.00   |
| 55     | to | 60  | in.  | 22   | to  | 24  | in.        | 6.00    |
| 60     | to | 70  | in.  | 24   | to  | 26  | in.        | 7.00    |
| 70     | to | 80  | in.  | 28   | to  | 30  | in.        | 9.50    |
| 80     | to | 90  | in.  | 30   | to  | 36  | in.        | 10.50   |
|        |    | 100 |      | 36   | to  | 40  | in.        | 12.