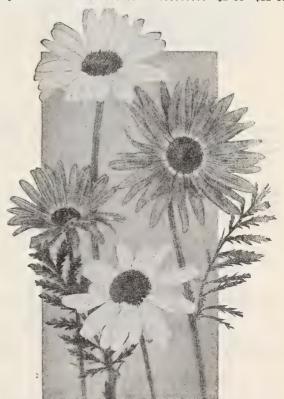

re free flowering, producing their showy large flower trusses during April, May, and even into June.

Cream

Pastel Shades

Golden Apricot

Boarlet

Deen Vellow

Cream White Golden Apricot Scarlet Deep Wellow
Any of the above, \$3.50 per doz.; \$25.00 per 100.

# Potentilla—Cinquefoil

arrensi. A lovely plant for the sunny border covered with large pure yellow blooms all during the summer. Grows 2 feet in height. \$3.00 per doz.; \$20.00 Warrensi. mer. Gper 100.



Primula veris

# Primula—Primroses

Per doz. Per 100 \$3 50 \$25 00 20 00

Pulmonaria—Lungwort

Angustifolia azurea, Lovely blue flowers borne freely throughout the spring. 1 foot high. Strong plants, 3-inch pots \$3.50 per doz.; \$25.00 per 100.

# Pyrethrum

Per doz. Per 100 Uliginosum (Giant Daisy), 31/2-inch \$2 00 \$12 00



Pyrethrum

Pyrethrum hybridum—Persian Daisy Fine Single Mixed. 3½-inch pots..... \$1 50 \$10 00

Double-Flowering Pyrethrum

Pasadena. Perfectly double, deep pink flowers of extra-large size carried on upright long stems, 3 feet tall. Blooms profusely during June and July. 3-inch pots 75c each.

Ranunculus-Double Buttercup

Repens flore pleno. 3-inch pots...... \$1 50 \$10 00

# Rosemary-Rosemarinus officinalis

Per doz. Per 100

Good plants in 3-inch pots.. \$2 50 \$15 00



Rudbeckia

## Rudbeckia-Coneflower

| Nuubeckia—Conenowe