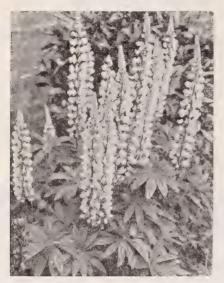

veins. Six petals.

Pyramid. Six large royal purple petals with yellow

center. Templeton. Mottled white and crimson-purple. Double.
T. S. Ware. Bright crimson-purple with white veins.

Any of the above: \$2.50 per doz.; \$15.00 per 100.

#### Japanese Iris in Mixture

\$1.50 per doz.; \$10.00 per 100.

#### Lavandula—Lavender

#### Liatris—Blazing Star, Gay Feather

10 00 3 00 20 00

#### Lobelia

|             |        |           | P      | er doz. | Per 100 |
|-------------|--------|-----------|--------|---------|---------|
|             |        | Flower).  |        |         | \$12 00 |
| pots        |        |           |        | \$2 00  | 212 00  |
| Syphilitica | (Great | Lobelia). | 3-inch |         |         |
| pots        |        |           |        | 2 00    | . 12 00 |



Lupinus polyphyllus

# Lupinus-Lupine

|            |        |        |          |       |      | Perc  | loz.       | Per  | LUU |
|------------|--------|--------|----------|-------|------|-------|------------|------|-----|
| Polyphyllu | ıs. Cl | ear bl | ue, stro | ng ro | ots. | . \$2 | 50         | \$15 | 00  |
| - albus.   | Pure   | white, | strong   | roots |      | . 2   | 50         | 15   | 00  |
| - roseus.  | Soft   | pink,  | strong   | roots |      | . 2   | 5 <b>0</b> | 15   | 00  |



Lychnis chalcedonica

# Lychnis—Campion, Lampflower

|                                        | Per d | loz. | Per 1 | .00 |  |
|----------------------------------------|-------|------|-------|-----|--|
| Arkwrighti. 3-inch pots                | \$2   | 00   | \$12  | 00  |  |
| Chalcedonic