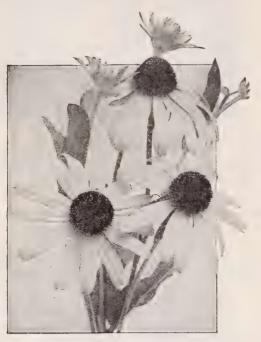

is

# Primula—Primroses

Per doz. Per 100 \$3 50 \$25 00 20 00

Pulmonaria—Lungwort

Angustifolia azurea, Lovely blue flowers borne freely throughout the spring. 1 foot high. Strong plants, 3-inch pots \$3.50 per doz.; \$25.00 per 100.

# Pyrethrum

Per doz. Per 100 Uliginosum (Giant Daisy), 31/2-inch \$2 00 \$12 00



Pyrethrum

Pyrethrum hybridum—Persian Daisy Fine Single Mixed. 3½-inch pots..... \$1 50 \$10 00

Double-Flowering Pyrethrum

Pasadena. Perfectly double, deep pink flowers of extra-large size carried on upright long stems, 3 feet tall. Blooms profusely during June and July. 3-inch pots 75c each.

Ranunculus-Double Buttercup

Repens flore pleno. 3-inch pots...... \$1 50 \$10 00

# Rosemary-Rosemarinus officinalis

Per doz. Per 100

Good plants in 3-inch pots.. \$2 50 \$15 00



Rudbeckia

## Rudbeckia-Coneflower

| Nuubeckia—Conenowe