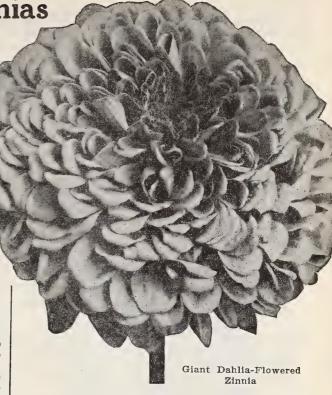

|      | 15   | 75     |
| White Gem                           |      | 15   | 75     |
| Finest Mixed Colors. 1/4 lb. \$2.00 |      | 15   | 60     |
|                                     |      |      |        |

### Zinnia, Scabiosa-Flowered

The outer petals are broad and long, whereas the center is made up of many small florets. This gives the flowers a Scabiosa-like appearance. Plants 2-2½ ft.

| Autumn    | Tints  | (New).   | A    | lovely    | strain |    |     |    |
|-----------|--------|----------|------|-----------|--------|----|-----|----|
|           |        |          |      | brilliant |        |    |     |    |
| found     | in the | autumn   | foli | age       | \$0    | 50 | \$2 | 50 |
| Scabiosa- | Flower | red. Mix | ed.  | Includes  | shades |    |     |    |



### Various Zinnias

| various Zinnias                                                                                                                                                                                             |      |   |    |
|-------------------------------------------------------------------------------------------------------------------------------------------------------------------------------------------------------------|------|---|----|
| est Mixed. The rounded, medium-sized flowers are a mass of shaggy ray-like petals. The color range includes the brightest shades of red, yellow, and orange as well as the popular pastel pinks and cream   | pkt. |   | -  |
| well-rounded double blooms of gold with<br>each petal overlaid at the base with a<br>deeper golden tone