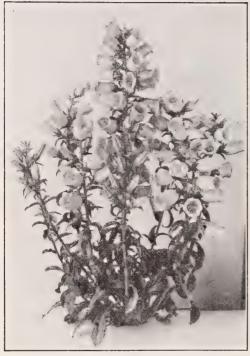

ne mixture of the dwarf com-             |      |        |
| pact sorts. ¼ lb. 75c                                 | 10   | 25     |
| Tall, Crown of Gold. Pure golden yellow               | 10   | 30     |
| - Golden Wave (Drummondi)                             | 10   | 25     |
| - marmorata. Yellow, marbled Wallflower               |      |        |
| red                                                   | 10   | 30     |
| - nigra speciosa. Rich reddish maroon                 | 10   | 25     |
| - Double tinctoria. Maroon and gold                   | 10   | 30     |
| - tinctoria splendens. Very large-flowering;          |      |        |
| yellow, maroon center                                 | 10   | 30     |
| <b>Mixed.</b> ¼ lb. <b>75c</b>                        | 10   | 25     |



New Annual Canterbury Bell

#### Campanula New Annual Canterbury Bells

An Annual Canterbury Bell which blooms from seed in less than six months. It should now be possible to have this beautiful flower in bloom at almost any time of the year. The plant grows from 2 to 2½ feet tall, each plant having from 6 to 8 spikes of bloom.

| Tr                                                                | pkt.     | 0          | z.         |
|-------------------------------------------------------------------|----------|------------|------------|
| Angelus Bell. A beautiful shade of deep rose                      | 25       | <b>Q</b> 1 | 00         |
| Blue Bell. A lovely Cambridge blue                                | 25       |            | 00         |
| Liberty Bell. A splendid shade of int