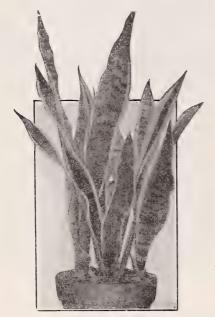

*Pothos** Aureus Wilcoxi Golden Ceylon Creeper

This is by far the best Pothos in existence. It represents a wonderfully improved type and is a house plant of unusual merit. The usual merit. showy foliage showy foliage is bright green attrac-tively mottled with bright yellow. If may be grown either in pots or bowls fill-ed with water. 2 inch pots \$2.00 per doz.; \$15.00 per 100.



Pothos aureus Wilcoxi

#### WHOLESALE CATALOG

# Saintpaulia ionantha New African Violet

These beautiful house plants represent an improvement over the old type, blooming almost continuously the year round. The plants are of compact growth.

Blue Boy. Most attractive deep blue.
Sailor Boy. Azure blue.
Viking. A splendid deep blue; upright foliage.
Any of the above 3-inch pots \$3.50 per doz.;
\$25.00 per 100



Sansevieria zeylanica Laurenti

# Sansevieria—Bowstring Hemp

eylanica. 2-inch pots \$2.00 per doz.; \$15.00 per 100. -Laurenti. The golden-edged variety. 4-inch pots 50c; 5-inch pots 75c each. Zeylanica.

# Stigmaphyllon ciliatum

#### Brazilian Golden or Orchid Vine

One of the prettiest tender climbers in cultivation with large, yellow, orchid-like flowers during the summer months. It is especially adapted to training over the pillars or on the wall of a conservatory, but will do equally well in the open air. \$4.00 per doz.

# Strelitzia—Bird of Paradise Flower

Regina. The beautiful, curiously shaped, orange and purplish blue flowers are popular for cutting. Strong 5-inch pots \$1.00; 7-inch pots \$5.00 each.

#### Vitis—Cissus

Rhombifolia. (The Grape Ivy). A splendid evergreen vin