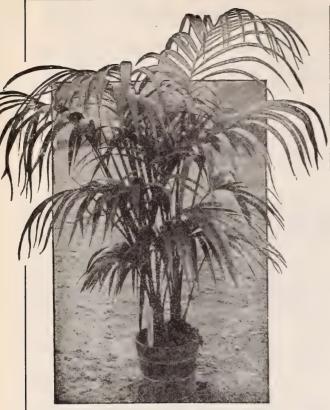

luable plant for indoor garden use. 2-inch pots \$1.25 per doz.; \$10.00 per 100. Strong 3-inch pots \$2.50 per doz.; \$20.00 per 100.

# Olea fragrans—Sweet Olive

Strong 31/2-inch pots, 75c each.



Ophiopogon Jaburan variegatus

#### Ophiopogon

Jaburan variegatus. 3-inch pots, \$2.50 per doz.; \$15.00 per 100.

# Pandanus Veitchi

| 4-inch | pots | \$0 75 |
|--------|------|--------|
| 6-inch | pots | 1 50   |

# Passiflora-Passion Flower

Princeps. This is one of the best greenhouse climbers.
A rare and showy variety with bright red flowers.
\$1.00 each.

# Peperomia

Argyreia. Silver gray variegations. \$3.00 per doz.; \$20.00 per 100.
Maculosa. The shining deep green foliage is very decorative to use with small Ferns, Succulents, etc. 3-inch pots, \$3.00 per doz.; \$20.00 per 100.



Made-Up Kentia

# Kentia Forsteriana-Made-Up Plants

We call special attention to the made-up plants listed below. Our stock of these is large and all the sizes listed are of good value. These are very popular for decorative purposes because of their fullness and graceful appearance. They represent exceptional values.

|                                                      | Each   |
|------------------------------------------------------|--------|
| 4-inch pots, bushy plants                            | \$1 00 |
| 5-inch pots, strong bushy plants, 20 to 22 in.       | 1 75   |
| 6-inch pots, strong bushy plants, 28 to 30 in.       | 2 50   |
| 7-inch tubs, strong bushy plants, 40 to 44 in. high  | 5 00   |
| 7-inch tubs, strong bushy plants, 48 to 50 in. high  | 6 00   |
| 8-inch tubs,