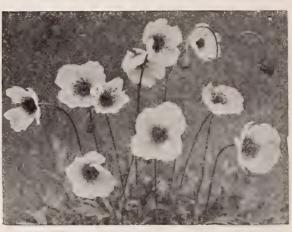

tion either in the border or the rockery. Large yellow flowers, frequently 5 inches in diameter, produced freely from June until August. 12 inches. Trade pkt. 50c; oz. \$2.50.

### Papaver orientale—Oriental Poppy

|                                          | Tr. pkt.         | Oz.    |
|------------------------------------------|------------------|--------|
| Orange-Scarlet                           | , \$0 2 <b>0</b> | \$0 75 |
| Dawn (Carneum) A beautiful flesh color   |                  | 1 50   |
| Beauty of Livermere. Dark crimson-maroon | 50               | 3 00   |
| Mrs. Perry. Glistening salmon-rose       | 50               | 3 00   |
| Princess Victoria. Salmon                | 30               | 1 50   |
| Hybrids, Mixed                           | 25               | 1 25   |



Papaver nudicaule-New Hybrid Iceland Poppy

### Papaver nudicaule—Iceland Poppy

Amurense (Yellow Wonder). Rich Buttercup yellow blooms of remarkable size borne on every stem. 2 feet high. Tr. pkt. 50c; ¼ oz. \$1.00.

Coonara Pink. A true strain of beautiful pink shades. Trade pkt. 40c; oz. \$2.00.

El Monte. A new variety of California introduction.

Large flowers of deep tangerine orange. Strong wiry
stems making an excellent cut flower.

40c; oz. \$2.00.

Gibson's New Orange. A splendid improvement on the old type Iceland Poppy. The stem is easily six inches longer and much stiffer, making it more valuable for cutting. The bloom is much larger, 4 to 5 inches across. A recommendable variety in every respect. Trade pkt. 40c; oz. \$2.00.

Gartref, Picoteed Mixed. Many beautiful shades, a