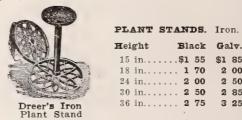

0 per bale.

Peat, Orchid. Osmunda fern root, the proper medium in which to grow certain orchids; barrel sack \$2.75.

Paper, Wax. Finest quality. 24 x 36 in., white ½ ream (250 sheets) \$1.50; ream \$2.75; 25 x 36 in., green, ½ ream (250 sheets) \$1.50; ream \$2.75.

Paper, Waterproof Crepe in rolls 18 in. wide, 8 ft. long, per roll 40c; 3 rolls \$1.00.

arafilm. A flexible, moisture-proof, self-sealing stem-wrapping material. Indispensable in making corsages, boutonnieres, wedding bouquets, etc. The standard 2-inch roll contains approximately 90 lineal feet. The following colors are available, white, medium green, moss green, orchid, yellow, and silver. Per roll 55c; box of 6 rolls \$3.15. Parafilm.



Pot Hangers, made of coppered wire, for 5, 6, 7 and 8 in. pots, each, 5c; dozen 45c.



Raffia. Natural, A. A. Westcoast, first quality, extra long strands, pound 30c; 5 pounds \$1.35; 10 pounds

Raffia, dyed green, pound 75c.

akes. Lawn. Ames, wood, with 3 steel bows \$1.25. Automatic self-cleaning, wood, 26 teeth, \$1.50; 38 teeth Rakes. Lawn.

Bamboo, lawn rake of the best quality to be had. 18-inch head 65c each; dozen \$6.00. 24-inch head 75c each; dozen \$8.00.

arden, straight or level head, steel, 12 teeth, 85c; 14 teeth, 90c; 16 teeth 95c. Garden.

Wire lawn or grass rake, with curved teeth, heavily galvanized, 24 teeth, 90c; 36 teeth \$1.15.

Rollers. Water ballast. A very easy-running roller, that can be adjusted to varying weights with water.

| 641000     | 0012 00         | a a a a a a a a a a a a a a a a a a a | 10 101 1118      |                    | ******