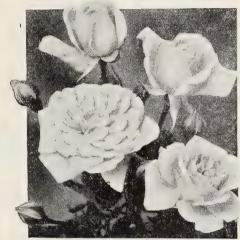

icot Glow

U. S. Plant Patent No. 200. A truly magnificent climber with medium-sized flowers of a light apricot color shading to yellow at the base. The outer parts of the petals are a rich deep apricot which gives the blooms an unusual charm. The blooms are produced in showy large trusses. The flowers are double and nicely formed. Their pleasing fruity fragrance is another feature that will appeal to all gardeners. In color it resembles Jacotte but being double the effect is much richer. It also is a very profuse bloomer and makes a stronger growth. \$100.00 per 100.

### Elegance

Brownell 1937. Patent Pending. A vigorous and hardy climbing Rose producing on stiff stems huge exhibition flowers with spectrum yellow center shading to very pale yellow on the outer petals. **\$100.00** per



Golden Glow

### Golden Glow

U. S. Plant Patent No. 263. A splendid companion to the preceding. The plants are equally as vigorous and as free blooming with 4 or 5 medium-sized flowers of lovely semi-double form arranged in attractive flower clusters. The color is a pure bright yellow without any other shadings. It is a variety that appealed to us greatly the minute we saw it and we believe it is the best yellow Climbing Rose yet produced. \$100.00 per 100.

### Five Dainty Cutflower Singles

Cecil. Large flowers of a glorious Buttercup yellow. Very free flowering. The only good pure yellow single. 5 petals. \$50.00 per 100.

Dainty Bess. An appropriate name for a daintily colored single Rose of perfect form. A delicate shade of shell pink with a conspicuous bunch of crimson stamens. A