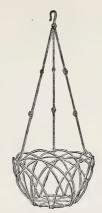

azing Points



Peerless Glazing Point

A superior glazing point for greenhouse use. Drives easily because both bevels are on the same side, no rights nor lefts. Cannot twist nor break the glass in driving. Galvanized, will not rust. Holds glass firm and tight. 75c per 1000, postpaid.

Glazing Pliers. For setting Peerless glazing points Repair Clamps, Peerless. Per box of 100 clamps, postpaid
Glazing Compound, Mastica. A semi-liquid putty Substitute. Gallon ... Mastica. A senii-liquid putty substitute. Gallon ... For applying Mastica and liquid putty ... ... Steel wheel 15c; six wheel cutter...

Gloves. Heavy leather, thornproof gloves. Pair, postpaid..... \$1 75 all

Garden Gloves. Light weight, all leather, soft and pliable; will outwear 6 pairs of fabric gloves. Pair, postpaid .....





Wire Hanging Basket

Grass Hooks or Sickles. Fraser's English riveted back: No. 2 75c each, \$8.50 doz.; No. 3 85c each, \$9.00 doz.; No. 4 95c each, \$10.00 doz.; solid 60c each, \$6.50 doz. Harrison, English riveted back, one of the best imported sickles, No. 2, \$1.25; No. 3,

\$1.35. Little Giant, 65c.
Dreer's, a light weight, narrow blade with an offset handle,

den hoe preferred by some growers in place of the square blade. 4-inch \$1.00; 5-inch \$1.10; 6-inch \$1.15; 7-inch \$1.25. Square, the standard garden hoe. 6-inch \$1.00; 7-inch \$1.10; 8-inch \$1.15.

Hanging Baskets. Wire, painted green: 8-inch 20c each, \$2.00 doz.

Galvanized wire: 25c 40c 8-inch each, each, 10-inch \$4.00 \$5.00 doz. 50c doz. 12-inch each. 14-inch \$7.50 \$9.00 70c 16-inch 85c each, doz.

Hose, Rubber.