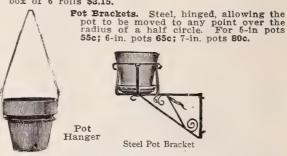

Azaleas, Rhododendrons, etc. Per bale \$3.00; 5 bales at \$2.75 per bale; 10 bales \$2,50 per bale.

Peat, Orchid. Osmunda fern root, the proper medium in which to grow certain orchids; barrel sack \$2.75.

Paper, Wax. Finest quality. 24 x 36 in., white ½ ream (250 sheets) \$1.50; ream \$2.75; 25 x 36 in., green, ½ ream (250 sheets) \$1.50; ream \$2.75.

Paper, Waterproof Crepe in rolls 18 in. wide, 8 ft. long, per roll 40c; 3 rolls \$1.00.

arafilm. A flexible, moisture-proof, self-sealing stem-wrapping material. Indispensable in making corsages, boutonnieres, wedding bouquets, etc. The standard 2-inch roll contains approximately 90 lineal feet. The following colors are available, white, medium green, moss green, orchid, yellow, and silver. Per roll 55c; box of 6 rolls \$3.15. Parafilm.



Pot Hangers, made of coppered wire, for 5, 6, 7 and 8 in. pots, each, 5c; dozen 45c.



Raffia. Natural, A. A. Westcoast, first quality, extra long strands, pound 30c; 5 pounds \$1.35; 10 pounds

Raffia, dyed green, pound 75c.

akes. Lawn. Ames, wood, with 3 steel bows \$1.25. Automatic self-cleaning, wood, 26 teeth, \$1.50; 38 teeth Rakes. Lawn.

Bamboo, lawn rake of the best quality to be had. 18-inch head 65c each; dozen \$6.00. 24-inch head 75c each; dozen \$8.00.

arden, straight or level head, steel, 12 teeth, 85c; 14 teeth, 90c; 16 teeth 95c. Garden.

Wire lawn or grass rake, with curved teeth, heavily galvanized, 24 teeth, 90c; 36 teeth \$1.15.

Rollers. Water ballast. A very easy-running roller, that can be adjusted to varying weights with water.

| 641000     | 0012 00