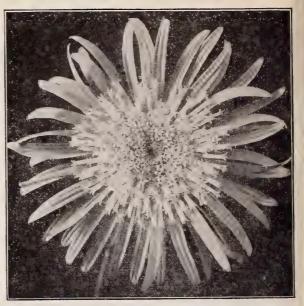

---------|
| ossom (W.R.). Flesh pink\$0 15 \$6                                     | 50                   |
| er (W.R.)                                                              | 50                   |
| al Joffre (W.R.). Crimson-scarlet 15                                   | 50                   |
|                                                                        | 50                   |
| (W.E.)                                                                 | 50                   |
| (W.R.)                                                                 | 50                   |
| Colors (W.R.)                                                          | 40                   |
| er (W.R.) 15 al Joffre (W.R.). Crimson-scarlet. 15 (W.R.) 15 (W.R.) 15 | 50<br>50<br>50<br>50 |

10



Aster Improved Giant California Sunshine

#### Aster Improved Giant California Sunshine

The plants of this new race grow three feet high and bear blossoms on long, stiff stems, admirable for cutting. The individual blooms are enormous, four to six inches in diameter.

inches in diameter.

The color in these new Asters is startlingly beautiful. A dual tone effect is obtained through the contrasting tints of the disc-like center and the outer or guard petals. Separate colors are now available and we offer the following:

Alpenglow. Bright rosy purple with light yellow center.

Blue Moon. Light blue with amber yellow center.

Moonbeam. White with soft orange center.

Rainbow. Bright rose-pink with soft orange center.

Shell Pink. Lovely flesh pink with cream center. Stratosphere. Pansy vio