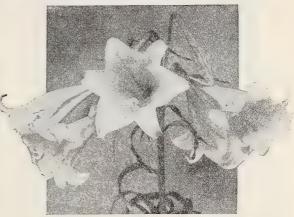

------|
| Latifolius | "White      | Pearl."     | The      | finest |      |        |
| white.     | ¼ lb. \$2.5 | 50          |          | \$0    | 20   | \$0 75 |
| Pink Beau  | ty. Rosy    | pink. ¼     | 1b. \$2, | 00     | 15   | 60     |
| Red. Ros   | v red. 1/4  | 1b. \$2.00. |          |        | 15   | 60     |
| Mixed. 1/4 | 1h \$1.00   |             |          |        | 10   | 30     |

### Lavandula—Sweet Lavender

Vera. Well-known fragrant hardy perennial. Always in good demand. Tr. pkt. 20c; oz. 75c.

### Liatris—Blazing Star, Gay Feather

Pycnostachya. Most showy and attractive with its long spikes of rosy purple flowers from July to September; 5 feet. Trade pkt. 25c; oz. \$1.25. Scarlosa. Deep purple flowers on graceful stems 3 to 4 feet high. Tr. pkt. 30c; oz. \$1.50.



Lilium philippinense formosanum

#### Lilium

Auratum platyphyllum (Gold-Banded Lily of Japan). Showy large ivory white flowers spotted with crimson and a yellow band running through the center of each petal. July to September. Tr. pkt. 30c; oz. \$1.50.

enryi (Yellow Show Lily). Rich apricot-yellow blooms with a few brown spots. Blooms in June. Tr. pkt. **50c**; oz. **\$3.00.** Henryi

Formosanum (Dream or Wonder Lily). A truly remarkable Lily with umbels of large, white, long, trumpet-shaped flowers, like an Easter Lily. Will bloom in 6 to 8 months from the time seeds are sown. Very fragrant. 2 to 3 feet. Tr. pkt. 50c; oz. \$2.50.

Formosanum, New Giant White. A very remarkable new strain of the Dream or Wonder Lily with giant blooms on particularly vigorous and strong plants. Easy to