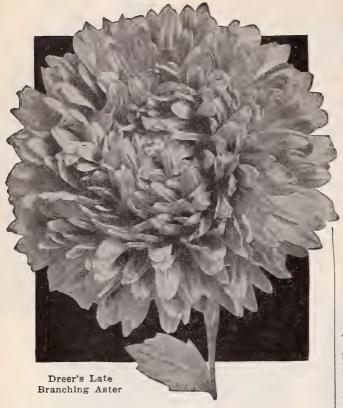

rieties which make it possible to grow good Asters on soil infected with wilt disease. The seed we offer, of varieties marked W.R., has been gathered from plants that have proved immune to the organism which causes fusarium wilt.

Growers must realize that wilt of Asters is caused by an entirely different organism than Aster Yellows. Where Aster Yellows interfere with growing a good crop of flowers it will be necessary to grow the crop under a protection of Aster cloth which prevents leaf hoppers and other sucking insects from carrying the disease virus from weeds of adjacent fields to your Aster plants.

Even where Asters are grown in Aster cloth houses it is essential to use Wilt-Resistant strains wherever there is danger that the wilt organism is present in the soil.

ent in the soil.



#### Late Branching Asters

An outstanding type of Asters for late August and September blooming.

The plants form strong, well-branched bushes, 2 to 2½ feet high, bearing on long, strong stems their handsome Chrysanthemum-like flowers. The form of the flowers together with the length of the stems place them at the head of Asters for cutting. They are at their best during September.

| Tr                                          | pkt. | 0   | z. |
|---------------------------------------------|------|-----|----|
| Azure Blue (W.R.). A rich deep lavender.\$0 | 30   | \$1 | 50 |
| Crimson (W.R.). Very rich rosy crimson      | 30   | 1   | 50 |
| Deep Purple (W.R.). Royal deep purple       | 30   | 1   | 50 |
| Deep Bose (W.R.). Rich and brilliant        | 30   | 1   | 50 |
| Pure White (W