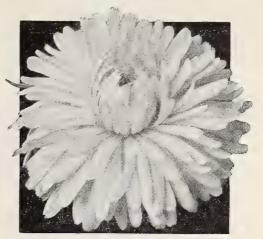

rge, broad-petalled flowers of beautiful formation. The color of the blooms is an appealing bright apricot deepening toward the center. It has a brown eye. Tr. pkt. 15c; oz. 50c; ¼ lb. \$1.50.

1/4 lb. Ball's Lemon Queen. Magnificent large blooms of a bright lemon yellow color. blooms of a bright lemon yellow cold Tr. pkt. 25c. \$1 00 \$3 00

3 00

Ball's Long Orange. Of exceptional value for cutting, with long, strong stems. Golden orange with light center. Tr. pkt. 25c. 3 00

Ball's Masterpiece. (Florists' Strain). Rich glowing orange, finely contrasting brown center. Extra long-stemmed and vigor-ous. Tr. pkt. 25c. . 1 00

#### Calendula—Continued

1/4 lb. ampfire (Sensation). Extremely large flowers of a rich orange color with a scarlet sheen. Excellent forcer. Tr. pkt. Campfire large



Calendula, Chrysantha or Sunshine

Chrysantha or Sunshine. This newer Calendula has become a great favorite. It has long, wide, drooping flower petals giving the blooms a most attractive and pleasing globular shape and a Chrysanthemum-like appearance. The color is clear Buttercup yellow. The blooms are carried upright on graceful long stems which gives them particular value for cutting. Though this is only a few years old, it has become exceptionally popular with many growers who find that they have a ready sale for the well-formed flowers. Tr. pkt. 15c. .\$0 50 \$1 50

Favorite. The lightest color of them all. Almost white, margined clear yellow...

olden King. A splendid golden yellow of good size with long stems; fine for cutting ..... Lemon King. Similar to the above, but of a pleasi