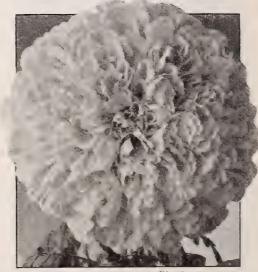

-Tr. pkt. 30c; oz. \$1.50.



Marigold, Guinea Gold

Guinea Gold (Reselected Stock). A well known variety forming graceful pyramidal plants 2 to 2½ feet high. Has showy semi-double flowers 2 to 2½ inches across composed of broad wavy petals of a brilliant orange flushed with gold. Tr. pkt. 20c; oz. 75c. Collarette, Crown of Gold. Medium-sized blooms composed of a row of large, broad, drooping outer petals and a thick center of star-shaped center petals. The color is a brilliant orange. Completely odorless. Grows 2 feet high. Tr. pkt. 30c; oz. \$1.50. Chrysanthemum-Flowered Hybrids. Some flowers are quilled, others are incurved, and still others are imbricated. The blooms are 2 to 4 inches in diameter and come in many shades of yellow and orange. Three feet high. Tr. pkt. 50c; oz. \$2.50.



Marigold, Sunset Giants

igantea Sunset Shades. A super-glant race of Marigolds with blooms measuring from 5 to 7 inches across. Contains many different shades ranging from primrose to deep gold. Comes 60% double. Of vigorous, tall, upright growth. Tr. pkt. 50c; oz. \$2.50. Gigantea Sunset Shades.

Capensis alb flower ..

25

#### Marvel of Peru or Four O'Clocks

Mixed Colors. Oz. 15c: 1/4 lb. 50c.

| -  |       |      | -     | _      |
|----|-------|------|-------|--------|
| Ma | trica | ria- | —F`eт | zerfew |

| IAT | atr | icaria- | —r ev | erie | ew . |      |        |
|-----|-----|---------|-------|------|------|------|--------|
|     |     |         |       |      | Tr.  | pkt. | Oz.    |
|     |     | Double  |       |      |      |      |        |
|     |     |         |