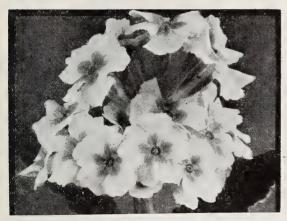

|        |   |
| inches across. August till frost; 21/2 |          |        |   |
| feet high                              | 40       | 2 00   | , |
|                                        |          |        |   |

### Polemonium—Jacob's Ladder

peruleum. Popular hardy perennial with bell-shaped bluish purple flowers nearly 1 inch across; 2 feet; May to July. Tr. pkt. 15c; oz. 50c.

### Potentilla—Cinquefoil

Charming hardy perennial plants with brilliant single or double flowers, mostly in orange, red, and crimson tones. They bloom profusely from June to August, and succeed in any soil; 18 inches.

|        |         |       | Tr. pr | t. Oz. |
|--------|---------|-------|--------|--------|
| Double | Hybrids | Mixed | \$0 50 | \$3 50 |
| Single | Hybrids | Mixed | 20     | 75     |



Primula polyanthus, Invincible Giant

#### Perennial Primulas Hardy Primrose

| i Ci Cilillai i illiai as ilai as i                                               | TILLE OF      | , .    |
|-----------------------------------------------------------------------------------|---------------|--------|
|                                                                                   | Tr. pkt.      | Oz.    |
| Auricula. Choice mixed. ¼ oz. \$1.75                                              | <b>\$0</b> 50 |        |
| Polyanthus Invincible Giant. A grand                                              |               |        |
| strain of strong, vigorous habit. Large flowers of wonderful coloring             | 50            | \$6 00 |
| -Giant Munstead Strain. Extra-large flowers in white