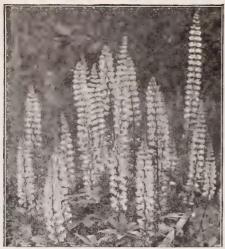

g, neat, hardy perennial trailing plant.

Tr. pkt. 30c; oz. \$1.50.

Linum—Flax

Perenne (Blue Flax). A desirable plant for the border or rockery. Light graceful foliage and large blue flowers all summer long. Grows 18 inches high. Tr. pkt. 10c; oz. 40c; ½ lb. \$1.25.

Flavum. Yellow flowers borne profusely from June to September; 2 feet. Tr. pkt. 40c; ½ oz. \$1.00.

### Lobelia

Cardinalis (Cardinal Flower). Brilliant scarlet blooms. Tr. pkt. 50c; ¼ oz. \$1.50.

### Lunaria—Honesty, Moonwort

Biennis alba. A very showy biennial grown primarily for the glistening silvery membrane of its seed pods which are splendid for winter bouquets. May be grown as an annual if sown early in the year. Produces attractive white blooms which are splendid for cutting. Tr. pkt. 15c; oz. 50c; ½ lb. \$1.50.



Lupinus polyphyllus

### Lupinus polyphyllus—Washington Lupine

Effective plants, producing large spikes of flowers during May and June. They require only well-prepared garden soil, preferably in a semi-shady location.

| 3 feet.                                    | Tr. pkt. | Oz.    |
|--------------------------------------------|----------|--------|
| Blue. 1/4 lb. 75c                          | \$0 10   | \$0 25 |
| Roseus. 1/4 lb. \$1.50                     | 15       | 50     |
| White, 1/4 lb. 75c                         | 10       | 25     |
| Moerheimi. Light and dark pink. 1/4 lb.    |          |        |
| \$2.25                                     |          | 75     |
| Sunshine. A strong, free-blooming va-      |          |        |
| riety. The flowers are clear yellow.