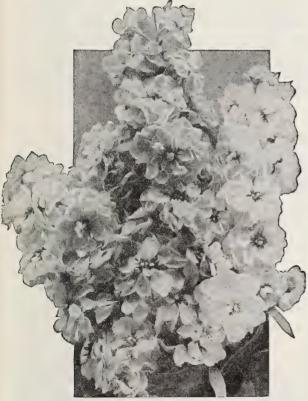

July 202. \$2.00. ½ oz. \$2.00. Ruby. Dark crimson. Tr. pkt. \$1.00; ¼ oz. \$2.25. Silvery Lilac or Lilac-Lavender. Tr. pkt. \$1.00; ¼ oz. \$2.25; oz. \$8.00. White. Tr. pkt. \$1.00; ¼ oz. \$2.25. Mixed Colors. Tr. pkt. 75c; ¼ oz. \$2.00.

### Large-Flowering Ten Weeks Stock

Of dwarf, compact habit. Comes into bloom early and produces fine spikes of very double flowers.

|                             | Tr. pkt. Oz. |
|-----------------------------|--------------|
| Blood Red                   |              |
| Canary Yellow               |              |
| Bright Pink or Rose         |              |
| Lavender                    |              |
| Purple                      |              |
| Pure White                  |              |
| Finest Mixed. Extra quality | 40 2 00      |



Cut-and-Come-Again Stocks

### Cut-and-Come-Again Stocks Giant Perpetual

Splendid, perpetual-blooming class; making numerous side branches, all bearing very double fragrant flowers. Excellent for pot culture and for cutting.

|                                      | Tr. | pkt. | O2  | Z. |
|--------------------------------------|-----|------|-----|----|
| Princess Alice. Snow white           | \$0 | 50   | \$2 | 50 |
| La France. Silvery rose              |     | 50   | 2   | 50 |
| Brilliant. Fiery blood red           |     | 50   | 2   | 50 |
| Sapphire. Dark blue                  |     | 50   | 2   | 50 |
| Creole. Creamy yellow, extra fine    |     | 50   | 2   |    |
| May Queen. A delicate shade of lilac |     | 50   | 2   |    |
| Finest Mixed                         |     | 40