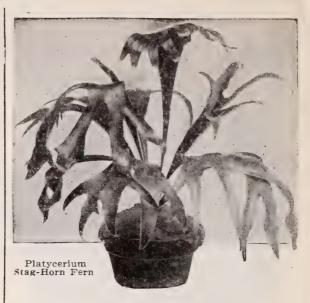

We offer a fine lot in 2¼-inch pots \$6.00 per 100; \$55.00 per 1000; 3-inch pots \$15.00 per 100.

#### Davallia fijiensis plumosa

This rare variety is one of the best either as a pot plant or for cutting. 4-inch pots \$50.00 per 100.

# Nephrolepis—Boston Fern

**Bostoniensis.** 2¼-inch pots \$8.00 per 100; 4-inch pots \$6.00 per doz.; 6-inch pots \$12.00 per doz.; 8-inch pots \$2.00 each.

#### Nephrolepis Norwood

4-inch pots 50c each. 6-inch pots \$1.00 each.

## Seedling Plants of

#### Polypodium Mandaianum

This variety originated with us as a seed spore from Mandaianum, and by careful selection we have succeeded in fixing a type which is now one of the most popular decorative Ferns in commerce.

Ready in July. 24-inch pots \$10.00 per 100. Ready now. 3-inch pots \$3.00 per doz.



# Platycerium-Stag-Horn Fern

The Stag-Horn Ferns are now being recognized as desirable plants for store and home decoration.

Alcicorne. A showy variety with long, narrow leaves of a striking grayish-green color. 6-inch pots \$2.50 each.

Grande. 6-inch pot plants \$5.00 each.

# Polystichum coriaceum—The Baker Fern

Excellent for cut fronds and one of the best for baskets, etc. 1½-inch pots, ready July, \$8.00 per 100; \$75.00 per 1000. 3-inch pots ready now \$3.00 per doz.; \$20.00 per 100.

#### Four-Inch Pot Ferns

For the Furnishing of Hampers and Decorative Work

An increasing demand for this class of stock during the past few years has induced us to prepare a large stock in this shape in the following useful varieties:

|          | Rochfordianum compactum |       |
|----------|-