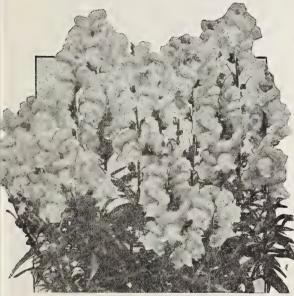

|

## Novelties and Specialties in FLOWER SEEDS

The florist who fails to pay special attention to the many splendid new flowers misses a wonderful chance to present to his customers many worth-while new things which always sell well and usually bring a price considerably higher than that procurable from ordinary flowers. The novelties which we have grouped together on these pages are all outstanding in one way or another. No florist can afford to pass them by. They represent the finest of the new things for 1938; but there also are the best newer kinds of recent years. Take advantage of the opportunity to offer to your customers these new and improved varieties.



New Rustproof Antirrhinum

### New Rustproof Antirrhinum

The careful work done in order to develop these strains of Rustproof Antirrhinum has proved a tremendous success as now it is possible to grow these flowers with the assurance that fully 75% of the plants will not be affected by Snapdragon rust.

#### Maximum Varieties

This strain has proved one of the most popular because of its vigorous growth and showy appearance. The plants reach a height of 3 feet and more with mammoth blooms artistically arranged on fine, strong, and long flower spikes. There are now available a number of very choice colors.

Alaska. A very attractive variety, and more floriferous than Maximum Snowflake, bearing 12 to 14 basebranching flower spikes set with lovely white blooms of enormous size.

than Maximu