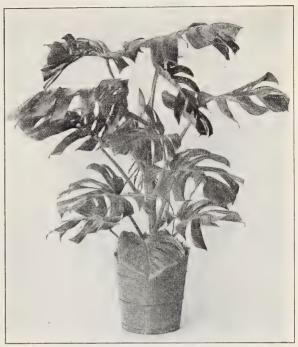

specimen plants, 51/2 ft. high, \$12.50 each. Large specimens, prices on application.



Phoenix Roebeleni

#### Phoenix Roebeleni

| A    | sple  | ndid l | ot of plants. Per doz. Per 100 |
|------|-------|--------|--------------------------------|
| 21/4 | -inch | pots   | \$2 00 \$15 00                 |
| 3    | 64    | 64     | 4 00 30 00                     |
|      |       |        | Each                           |
| 4    | 6.6   | 66     | \$0 50                         |
| 10   | 6.6   | tubs,  | specimen plants                |

#### WHOLESALE CATALOG

## **Petunias**

Dreer's Famous Doubles. Selected from the best flowering plants. 3-inch pots. \$1.50 per doz.; \$12.00 per 100. Dreer's Famous Single Strain. Seedlings ready May 1. 3-inch pots, \$1.00 per doz.: \$8.00 per 100.



Philodendron pertusum

#### Philodendron

ertusum. The large, deep green, perforated leaves create much comment as to their curious appearance. This odd and beautiful plant has proved in the last year or two to be one of the very best and hardiest plants for storé decoration.

7-inch pots \$3.00 each.

Specimen plants, 7-inch tubs, \$5.00 each.

Specimen plants, 8-inch tubs, \$7.50 each.

Large plants, 8-inch tubs, \$10.00 each.

candens. 3-inch pots, \$3.50 per doz; \$25.00 per 100.

#### Piper Betle

A rapid growing vine for the house. The dark bronze green foliage helps add to the variety of color in this type of plant.

Strong 2-inch pots, \$2.00 per dozen; \$15.00 per 100; 3-inch pots, \$3.50 per dozen; \$25.00 per 100; 4-inch pots, \$6.00 per dozen.

# **Pothos** Aureus Wilcoxi Gol