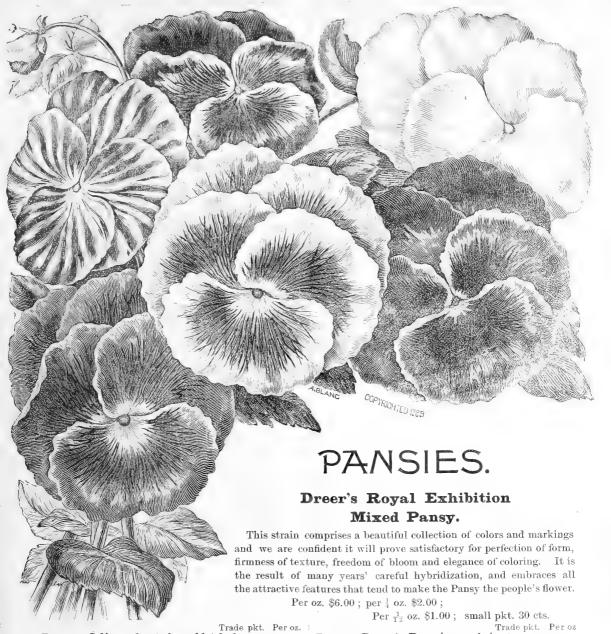

#### Myrsiphyllum asparagoides.

New Crop Seed:

Per trade pkt. 20 cts; per oz. 70 cts; per lb. \$10.00.

| Sweet William, Auricula-Flow- |    |      |  |
|-------------------------------|----|------|--|
| ered, mixed                   | 10 | 30   |  |
| " Double Flowering, mixed     | 20 | 1 00 |  |
| "Fine mixed                   | 10 | 25   |  |
|                               |    |      |  |

| vinca.                      |    |      |
|-----------------------------|----|------|
| Vinca rosea                 | 25 | 1 00 |
| " alba oculata              | 25 | 1 00 |
| " alba pura, pure white     | 25 | 1 00 |
| " mixed colors              | 25 | 1 00 |
| Violet, sweet scented, blue | 30 | 1 00 |
| Wallflower, double mixed    | 50 | 3 00 |
| " single mixed              | 10 | 30   |



Pansy, Dreer's Premium, choicest Pansy Odier, finest large-blotched mixed... $\frac{1}{2}$  trade pkt., 40 cts. 5 00 varieties..... \$5 00 Imported, large flowering, Giant Trimardeau. 9-00 (mixed)..... 4 00 Very fine mixed..... Giant Trimardeau, yellow 50 5 00 1 00 Good Mixed. .... Snow Queen, pure satin 1 00 Emperor William, bril-New Giant Prize Pansies. liant blue ..... 1 00 This is a new and very desirable class, an improve-Faust, or King of the ment on the Giant Trimardeau. The plants are of Blacks ..... 1 00 compact, robust and free flowering habit, flowers of 1 25 30 Yellow Gem, without eye .... very large size measuring up to 4 inches in diameter, 30 1 00 Yellow, with eye..... circular in form and of good substance, with thick 30 1 00 White..... velvety petals, and in great variet