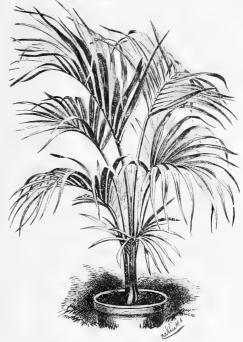

|
|        | Borbonica.  |           | $2\frac{1}{4}$ |       | 75   | <b>5</b> 00 |
| 6.6    | 44          |           | 3              | . 1   | 00   | 8 00        |
|        |             |           | In             |       |      | Per         |
| 6.6    |             |           | po             |       | Leav |             |
|        | "           |           | 1              | 6  18 | - 5  | 12 00       |
| 6.6    | 46          |           |                | 7 24  | 5    | 15 00       |
| 6 -    | 44          |           | !              | 8 24  | 5-6  | 3 24 00     |
| 6.6    | "           |           |                | 9 30  |      | 7 30 00     |
| 4.6    | "           |           | 1              | 0 36  | 7-8  | 8 42 00     |



#### Water Lilies.

(See Aquatics, page 14.)



KENTIA BELMOREANA.

|                        | THCH           | тиспез | per   | per       |
|------------------------|----------------|--------|-------|-----------|
|                        | pots.          | high.  | doz.  | 100.      |
| Ptychosperma Alexandræ | 3              | 10     | 1 25  | $10 \ 00$ |
| Phœnix Reclinata       | $2\frac{1}{4}$ | 6      | 1 00  | 8 00      |
|                        | 3              | 8      | 1 50  | 12 00     |
| (( ((                  | $^4$           | 12     | 4 50  | 35 00     |
| ()                     | 5              | 18     | 9 00  | 70 - 00   |
| " Rupicola             | 5              | 18     | 24 00 |           |
| Seaforthia Elegans     | 4              | 18     | 3 00  | 25 00     |
|                        | 5              | 36