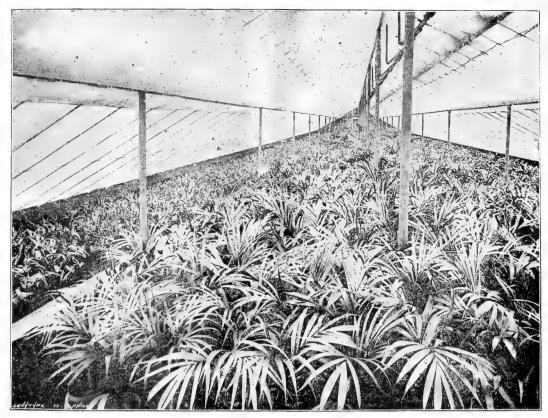

n. pots, \$4.00 each.

#### Maranta Ornata.

A useful compact growing variety not exceeding 6 inches in height suitable for planting in fern dishes in connection with Ferns.

 $2\frac{1}{2}$  inch pots, \$1.50 per dozen; \$10.00 per 100.



PANDANUS UTILIS

#### Pandanus Utilis.

Strong 3 inch pots, \$1.50 per doz,; \$12.00 per 100.

#### Pandanus Veitchii.

| An elega | nt stocl | τ of this  | useful    | decorativ  | e plant. |
|----------|----------|------------|-----------|------------|----------|
| 4 inch   | pots     |            |           | \$ 75      | each.    |
| 5 "      | Î        |            |           | 1 25       | 5 "      |
| 6 "      | "        |            |           | 1 50       |          |
| Specia   | mens at  | \$3.00, \$ | \$5.00 aı | nd \$10.00 | each.    |



View of one of three houses, each 21x115 feet, of ARCECA LUTESCENS, at our Riverton Nursery. The best all around Palm in cultivation, graceful, serviceable, is of quick growth, and stands moving around for decorating with the least injury.

## Palms.

The following is a select list of the best and most desirable varieties for florists' use. We call especial attention to our large stock of *Areca Lutescens*, *Cocos Weddelliana*, *Kentia Belmoreana* and *Fosteriana*, *Latania Borbonica*, etc., etc. Our stock of this class of plants is second to none in the country, and will compare favorably with the plants distributed by us in previous seasons.

Kentia Belmoreana.

|            |            |             | Inch           | Inches | Pe             |    | Per<br>100. |    |
|------------|--