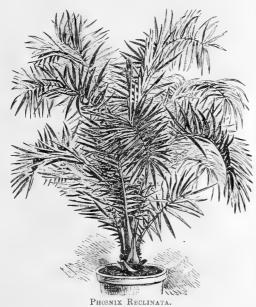

| 7              | 48 72 | 00   |             |
|        | Borbonica.  |           | $2\frac{1}{4}$ |       | 75   | <b>5</b> 00 |
| 6.6    | 44          |           | 3              | . 1   | 00   | 8 00        |
|        |             |           | In             |       |      | Per         |
| 6.6    |             |           | po             |       | Leav |             |
|        | "           |           | 1              | 6  18 | - 5  | 12 00       |
| 6.6    | 46          |           |                | 7 24  | 5    | 15 00       |
| 6 -    | 44          |           | !              | 8 24  | 5-6  | 3 24 00     |
| 6.6    | "           |           |                | 9 30  |      | 7 30 00     |
| 4.6    | "           |           | 1              | 0 36  | 7-8  | 8 42 00     |



#### Water Lilies.

(See Aquatics, page 14.)



KENTIA BELMOREANA.

|                        | THCH           | тиспез | per   | per       |
|------------------------|----------------|--------|-------|-----------|
|                        | pots.          | high.  | doz.  | 100.      |
| Ptychosperma Alexandræ | 3              | 10     | 1 25  | $10 \ 00$ |
| Phœnix Reclinata       | $2\frac{1}{4}$ | 6      | 1 00  | 8 00      |
|                        | 3              | 8      | 1 50  | 12 00     |
| (( ((                  | $^4$           | 12     | 4 50  | 35 00     |
| ()                     | 5              | 18     | 9 00  | 70 - 00   |
| " Rupicola             | 5              | 18     | 24 00 |           |
| Seaforthia Elegans     | 4              | 18     | 3 00  | 25 00     |