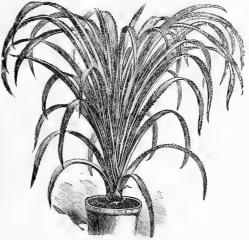

Hydrangeas.

|               | I | nch pots. | Per d | oz. Per 100 |
|---------------|---|-----------|-------|-------------|
| Otaksa        |   | . 3       | 1 00  | 8 00        |
| Thos. Hogg    |   |           |       |             |
| 66 66         |   | . 4       | 1 50  | 12 00       |
| Rosea         |   | . 3       | 1 50  | 12 00       |
| White Fringed |   | . 3       | 1 50  | 12 00       |

#### Lapagerias.

Lapageria Rosea. We have a fine stock of this suberb climber.

Strong plants, 5 inch pots, \$2.50 each.

Lapageria Alba. Good plants, 5 in. pots, \$4.00 each.

#### Maranta Ornata.

A useful compact growing variety not exceeding 6 inches in height suitable for planting in fern dishes in connection with Ferns.

 $2\frac{1}{2}$  inch pots, \$1.50 per dozen; \$10.00 per 100.



PANDANUS UTILIS

#### Pandanus Utilis.

Strong 3 inch pots, \$1.50 per doz,; \$12.00 per 100.

#### Pandanus Veitchii.

| An elega | nt stocl | τ of this  | useful    | decorativ  | e plant. |
|----------|----------|------------|-----------|------------|----------|
| 4 inch   | pots     |            |           | \$ 75      | each.    |
| 5 "      | Î        |            |           | 1 25       | 5 "      |
| 6 "      | "        |            |           | 1 50       |          |
| Specia   | mens at  | \$3.00, \$ | \$5.00 aı | nd \$10.00 | each.    |



View of one of three houses, each 21x115 feet, of ARCECA LUTESCENS, at our Riverton Nursery. The best all around Palm in cultivation, graceful, serviceable, is of quick growth, and stands moving around for decorating with the least injur