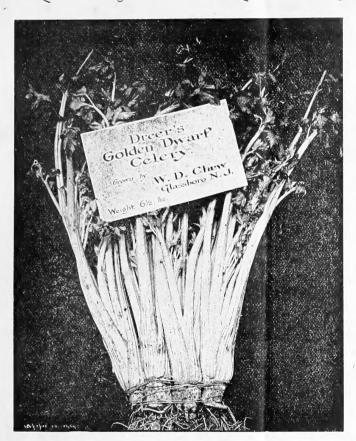

### CELERY PLANTS.

Ready July 1st.

Celery requires a moist, rich soil, and will not thrive in poor soil and dry situations. After the plants have attained a height of 5 or 6 inches they should be set out in rows three feet apart and six inches in the row. When twelve to fifteen inches high, the soil should be loosened by the use of the plow or hoe and the plants be "handled." This operation consists of drawing the stems upright with one hand, and pressing the soil firmly against the plant with the other: by this process the plants grow upright and can be easily cultivated and blanched by drawing the soil close up to the plant. Celery should receive thorough cultivation if good results are To store for winter desired. use select well drained ground, dig trenches 1 foot wide and deep enough to cover the tops of the plants. Pack the stalks in this in an upright position, covering with boards to shed the water, and in severe weather protect with straw or leaves.

| Per 100. Per 1000.             | Per 100. Per 1000.           |
|--------------------------------|------------------------------|
| GOLDEN DWARF, 40 3 00          | GIANT PASCAL, 50 4 00        |
| GOLDEN SELF-BLANCHING, 50 4 00 | BOSTON MARKET, 40 3 00       |
| WHITE PLUME, 40 3 00           | DREER'S WHITE SOLID, 40 3 00 |