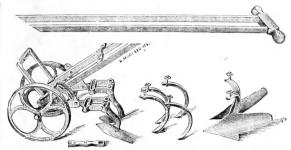

, \$10.00; 50 teeth, \$12.00.



The best harrow for private or market gardens. The teeth are set on angle, are reversible, so that they can be used for leveling or harrowing or cultivating. Does not make ridges. \$4.50.



The latest, simplest, best and easiest running tool that has ever been manufactured.

The High Wheel and the Points or Shovels operating under that wheel is an accomplishment not attained heretofore, and must be seen in operation in the ground to be appreciated. This tool can be operated at 11, 9, 6 and 3 inches, thus adapting itself to all kinds of vegetables and berries, particularly strawberries. It can be operated at a two-mile per hour gait, thus saving largely of time. This tool, if properly handled, makes weeds an impossibility.

Price, \$5.00.

### IMPLEMENTS.



#### Jewel Cultivator and Wheel Hoe, Double.

The "Jewel" is capable of being quickly adjusted in depth or width of working or height of handles. It is provided with four slender stirring teeth, one pair of curved side hoes intended for use among small plants; also, a pair of plows for throwing to or from the row, or for opening furrows. \$5.00.



#### Gem Single Wheel Hoe and Cultivator.

Five steel teeth, two scuffle hoes, and two plows, one right and the other left hand. The hoes, etc., can be set in any position. Wheel and handles. \$4.25.

#### Gem Double Wheel Hoe and Cultivator. 84.75.

#### Princess Plow,

(With Jointer and Wheel Attached.)



From the many makes of Plows we have selected the "Princess" as the best for every use. Parties to whom we have sold these plows during 1