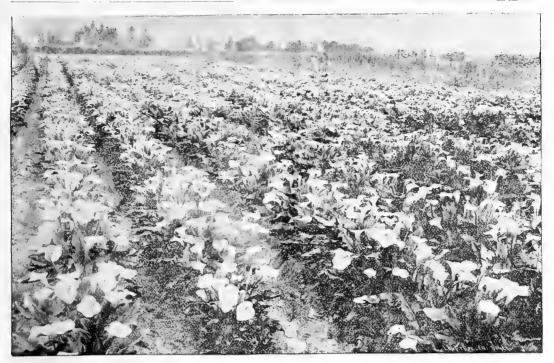

## Celery and Cabbage Plants.

### CELERY PLANTS.

Ready July 1st.

Celery requires a moist, rich soil, and will not thrive in poor soil and dry situations. After the plants have attained a height of 5 or 6 inches they should be set out in rows three feet apart and six inches in the row. When twelve to fifteen inches high, the soil should be loosened by the use of the plow or hoe and the plants be "handled." This operation consists of drawing the stems upright with one hand, and pressing the soil firmly against the plant with the other: by this process the plants grow upright and can be easily cultivated and blanched by drawing the soil close up to the plant. Celery should receive thorough cultivation if good results are To store for winter desired. use select well drained ground, dig trenches 1 foot wide and deep enough to cover the tops of the plants. Pack the stalks in this in an upright position, covering with boards to shed the water, and in severe weather protect with straw or leaves.

### CABBAGE PLANTS.

NOW READY.

LATE FLAT DUTCH. Grown from our select Late Flat Dutch Seed. It is a strong vigorous grower, producing solid heavy flat heads of excellent flavor and good keeping qualities.