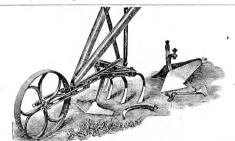

operating under that wheel is an accomplishment not attained heretofore, and must be seen in operation in the ground to be appreciated. This tool can be operated at 11, 9, 6 and 3 inches, thus adapting itself to all kinds of vegetables and berries, particularly strawberries. It can be operated at a two-mile per hour gait, thus saving largely of time. This tool, if properly handled, makes weeds an impossibility.

Price, \$5.00.

### IMPLEMENTS.



#### Jewel Cultivator and Wheel Hoe, Double.

The "Jewel" is capable of being quickly adjusted in depth or width of working or height of handles. It is provided with four slender stirring teeth, one pair of curved side hoes intended for use among small plants; also, a pair of plows for throwing to or from the row, or for opening furrows. \$5.00.



#### Gem Single Wheel Hoe and Cultivator.

Five steel teeth, two scuffle hoes, and two plows, one right and the other left hand. The hoes, etc., can be set in any position. Wheel and handles. \$4.25.

#### Gem Double Wheel Hoe and Cultivator. 84.75.

#### Princess Plow,

(With Jointer and Wheel Attached.)



From the many makes of Plows we have selected the "Princess" as the best for every use. Parties to whom we have sold these plows during 1890 have given them the highest praise.

| Siven them the maneet plane                     |
|-------------------------------------------------|
| No. 73, Light, one horse \$ 4.50                |
| " 79, Medium, one horse 5.25                    |
| " 85, " two " 6.75                              |
| Same with front wheel and jointer 9.00