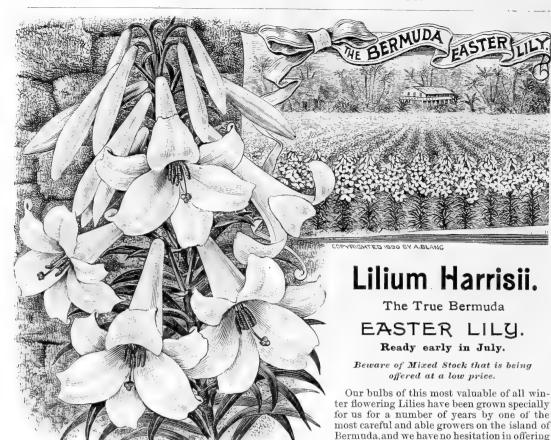

iosa. Richly stained orange cup, pure white perianth. Per 100, \$4.00.

Fine mixed Polyanthus Narcissus, White and yellow shades. Per 100, \$2.00.

#### Chinese Sacred Narcissus.

"Soy Sin Far."

(READY IN OCTOBER-NOVEMBER.)

We have ordered direct from China a large lot of bulbs of the popular Chinese Sacred Lily, which we expect to arrive by the middle of October. Those who wish to secure a supply of this saleable bulb should order early. Last year the supply was not equal to the demand.

Per 100, \$8.00; per 1000, \$75.00.

#### Hoop Petticoat Narcissus.

(NARCISSUS BULBOCODIUM.)

This is a gem for pot culture and edgings, each bulb bearing from 6 to 12 shapely flowers of a rich golden yellow color. Three to six bulbs may be placed in a six-inch pot.

\$1.75 per 100; \$15.00 per 1000.



|     |     |       |      | -     | _   |      |    | - |      | -      |  | <br>C.8. | ,  |      |      |      |    |    |      | LILL | 1 0   | 100 | 300 | ici | vy | - 1 | rus | · ccu | u    | 01 | unc. | jese | 000 | que  | rre | 9 . |
|-----|-----|-------|------|-------|-----|------|----|---|------|--------|--|----------|----|------|------|------|----|----|------|------|-------|-----|-----|-----|----|-----|-----|-------|------|----|------|------|-----|------|-----|-----|
|     |     | sin   |      |       |     |      |    |   |      |        |  |          |    |      |      |      |    |    |      |      |       |     |     |     | -  | _   |     |       |      |    |      |      |     | 500  |     |     |
|     |     | feren |      |       |     |      |    |   |      |        |