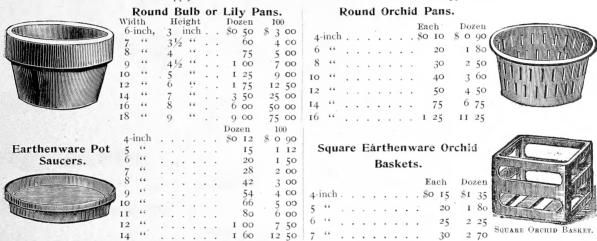

2   | 50 |     |       | 1 |
|   | 11/2  | 66  |    |     |      | 70    | 66   | 66      | IO   | 66  |    |    |   | 3   | 50 | 4.6 |       |   |
|   | 5     | 66  |    |     |      | 90    | 66   | 66      | 12   | 66  |    |    |   | 4   | 50 |     | **    |   |
| 1 | 21/2  | 66  | Nα | otc | hed  | or pi | erce | ed tree |      |     |    |    |   |     |    | 7   | 50 00 |   |
|   | 41/2  | "   |    | 66  |      | 1     |      | "       | with | co  | PF | er | W | ire |    |     | 1 00  |   |

Dreer's Black Indelible Label Pencil. 5 cts. each; 50 cts. per dozen.





WIRE SIEVES.

## Flower Pots, Saucers, Orchid Pots, Tree Tubs, Etc.

STANDARD FLOWER POTS-Full inside measure, height and width.



We can also supply the old-fashioned Hand-made Pots. Price list sent on application.



The above prices are subject to 10 per cent, discount for cash with order, or if paid within 30 days.



|     | P      | ar | ıs. |     |      |
|-----|--------|----|-----|-----|------|
| (Le | ess 10 | p  | er  | eer | ıt.) |
|     |        |    |     | Ро  | zen  |
| 6-  | inch   |    |     | SI  | 75   |
| 8   | 4.6    |    |     | 2   | 25   |
| 10  | 66     |    |     | 2   | 75   |
|     | 66     |    |     | -   | 20   |

Square Seed

#### Wood Pulp Vases.







Wood Fibre Rolling Stands for Heavy Plants.

|        | Each     | Dozen  |  |
|--------|----------|--------|--|
| 12-in. | , \$0 59 | \$6 48 |  |
| 13 "   | 68       | 7 02   |  |
| 14 "   | 77       | 8 10   |  |
| 16 "   | 86       |        |  |
| 18 "   | I 00     | 10 80  |  |
| 20 "   | I 22     | 13 50  |  |
| 22