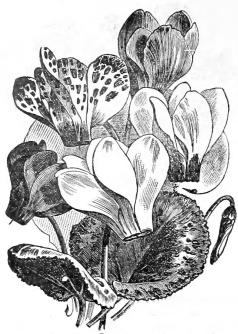

### Asters.

Our stocks of this most important florists' flower are procured from the most reliable sources, and will be found first-class in every respect. All are imported except the American-grown varieties offered on next page.

|                                         | Tr. pkt. O | z. |
|-----------------------------------------|------------|----|
| Ball or Jewel, finest mixed             | 40 2 0     | 00 |
| Betteridge's quilled, yellow            |            | 50 |
| mixed                                   |            | 25 |
| Comet, carmine                          | 40 2 0     | 00 |
| light blue                              | 40 2 0     | 00 |
| peach blossom pink                      | 40 2 0     | 00 |
| deep rose                               | 40 2 0     | 00 |
| rose and white                          | 40 2 0     | 00 |
| finest mixed                            | 30 I 5     | 50 |
| Giant white, extra fine                 | 30 I S     | 0  |
| " The Bride, white shading to rose      | 40 I 7     | 75 |
| " Branching, finest mixed               | 40 2 0     | 00 |
| Crown or Cocardeau, mixed               | 25 1 0     | 00 |
| Daybreak. (See page 3)                  |            |    |
| Dwarf Chrysanthemum fld., white         | 30 I 5     | 50 |
| fiery scarlet                           | 30 1       | 50 |
| dark blue                               | 30 I       | 50 |
| finest mixed                            | 30 I 2     | 25 |
| Dwarf Queen, snow white                 | .40 2 0    | 00 |
| mixed                                   | .30 I      | 50 |
| Goliath, white (Mont Blanc)             | 30 I       | 50 |
| Japanese, or Tassel, mixed              | 40 2 0     | 00 |
| Mignon, pure white                      | 30 I       | ~  |
| mixed                                   | 30 1       | -  |
| Ostrich Feather, white                  | 40 2       |    |
| pink                                    | 40 2       |    |
| Pæony Perfection, crimson               | 30 1       | _  |
| light blue                              | 30 I       | -  |
| purple                                  | 30 I       | _  |
| bright pink                             | 30 I       |    |
| pure white                              |            | 50 |
| finest mixed                            | 30 I       | -  |
| Pæony-flowered, Branching, white        | 40 2 0     |    |
| crimson                                 | 40 2       |    |
| dark blue                               | 40 2       |    |
| finest mixed                            | 30 I       |    |
| Queen of the Market, white . Earliest . |            | 75 |
| pink flowering .                        |            | 75 |
| purple of all                           |            | 75 |
| mixed                                   |            | 75 |
|                                         | - 3        | 13 |