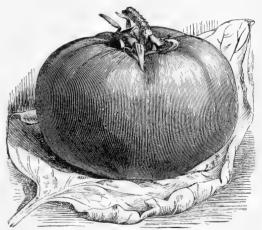

|      |        |               |



"BEST OF ALL," FORCING TOMATO.

| SQUASH.                        | Oz. | 1/4-Lb. | Lb.  |
|--------------------------------|-----|---------|------|
| Early Jersey White Bush        | IO  | 20      | 65   |
| Early White Bush               | IO  | 15      | 35   |
| Golden Custard Bush            | 10  | 15      | 40   |
| Golden Bronze                  | 15  | 30      | I 00 |
| Yellow Summer Crookneck        | 10  | 15      | 40   |
| Boston Marrow. Selected Stock. | 10  | 15      | 35   |
| Hubbard                        | 10  | 15      | 40   |
| Golden Hubbard                 | 15  | 20      | 60   |
| Mammoth Chili                  | 10  | 25      | 80   |
| Winter Crookneck, fine keeper  | 10  | 15      | 45   |



ATLANTIC PRIZE.

| TOMATO.                           | Oz. | 1/4-Lb. Lb. |
|-----------------------------------|-----|-------------|
| Best of all Forcing, pkt., 15 cts | 40  |             |
| Earliest of All, pkt., 15 cts     | 40  |             |
| Crimson Cushion                   | 35  | I 25 4 00   |
| Honor Bright                      | 20  | 75 2 50     |
| Imperial. Early large pink        | 20  | 50 1 75     |
| Early Mayflower, fine forcing.    | 20  | 50 2 00     |
| Lorillard. Forcing                | 25  | 75 2 25     |
| Magnus                            | 40  | I 25        |
| Atlantic Prize (Early Ruby)       | 20  | 60 2 00     |
| Early Acme                        | 15  | 50 I 75     |
| ropny                             | 20  | 60 2 00     |
| Favorite,