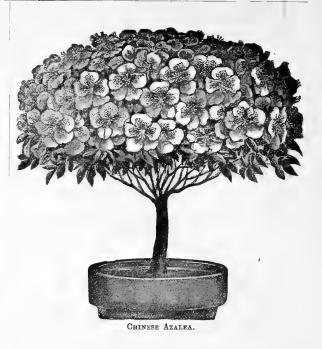

-inch pots, 35 cents each.

### Asparagus Sprengeri.

This variety is becoming more popular every season, the demand during the past winter having been exceptionally strong.

| 3-inch | pots, | 75  | cts. | per doz.; | \$ 6 | 00 | per 100. |  |
|--------|-------|-----|------|-----------|------|----|----------|--|
| 5      |       | \$2 |      | 66        |      | 00 |          |  |
| 6      | 66    | 2   | ro.  | 6.6       | 25   | 00 | 6.6      |  |

### Asparagus Plumosus Nanus.

A grand variety for cutting, either in strings or smaller pieces. We offer a fine lot of thrifty plants.

2-in. pots, 75 cts. per doz.; \$6 oo per 100; \$50 oo per 1000. 3 " \$1 00 " 70 00 "

### Aspidistra Lurida.

The green leaved variety.

Strong plants, 5-in. pots, 5 to 6 leaves, 5oc. each; \$5.00 per doz.



### Azaleas for Easter.

We are carrying in stock an immense quantity of Azaleas for Easter forcing; the plants are in good condition and finely set with buds; the varieties we offer are only the best commercial sorts, but selection of same at this late date must be left to us.

As these plants can be more safely shipped when in bud we wish to impress the importance of immediate orders. We will not be responsible for injuries arising from late shipments when the buds are developed.

|   |     |       |       |            | In.     | Dia | ım. | Per | d   | 02. | Per I | 00. |
|---|-----|-------|-------|------------|---------|-----|-----|-----|-----|-----|-------|-----|
|   |     | 5-in. | pots, | nice bushy | crowns, | IO  | to  | 12  | \$5 | 00  | \$40  | 00  |
| 5 | and | 6     | 66