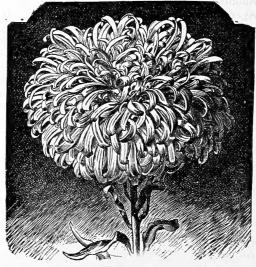

### Asters.

Our stocks of this most important florists' flower are procured from the most reliable sources, and will be found first-class in every respect. All are imported except the American-grown varieties offered on next page.

|                                         | Tr. pkt. O | z. |
|-----------------------------------------|------------|----|
| Ball or Jewel, finest mixed             | 40 2 0     | 00 |
| Betteridge's quilled, yellow            |            | 50 |
| mixed                                   |            | 25 |
| Comet, carmine                          | 40 2 0     | 00 |
| light blue                              | 40 2 0     | 00 |
| peach blossom pink                      | 40 2 0     | 00 |
| deep rose                               | 40 2 0     | 00 |
| rose and white                          | 40 2 0     | 00 |
| finest mixed                            | 30 I 5     | 50 |
| Giant white, extra fine                 | 30 I S     | 0  |
| " The Bride, white shading to rose      | 40 I 7     | 75 |
| " Branching, finest mixed               | 40 2 0     | 00 |
| Crown or Cocardeau, mixed               | 25 1 0     | 00 |
| Daybreak. (See page 3)                  |            |    |
| Dwarf Chrysanthemum fld., white         | 30 I 5     | 50 |
| fiery scarlet                           | 30 1       | 50 |
| dark blue                               | 30 I       | 50 |
| finest mixed                            | 30 I 2     | 25 |
| Dwarf Queen, snow white                 | .40 2 0    | 00 |
| mixed                                   | .30 I      | 50 |
| Goliath, white (Mont Blanc)             | 30 I       | 50 |
| Japanese, or Tassel, mixed              | 40 2 0     | 00 |
| Mignon, pure white                      | 30 I       | ~  |
| mixed                                   | 30 1       | -  |
| Ostrich Feather, white                  | 40 2       |    |
| pink                                    | 40 2       |    |
| Pæony Perfection, crimson               | 30 1       | _  |
| light blue                              | 30 I       | -  |
| purple                                  | 30 I       | _  |
| bright pink                             | 30 I       |    |
| pure white                              |            | 50 |
| finest mixed                            | 30 I       | -  |
| Pæony-flowered, Branching, white        | 40 2 0     |    |
| crimson                                 | 40 2       |    |
| dark blue                               | 40 2       |    |
| finest mixed                            | 30 I       |    |
| Queen of the Market, white . Earliest . |            | 75 |
| pink flowering .                        |            | 75 |
| purple of all                           |            | 75 |
| mixed                                   |            | 75 |
|                                         | - 3        | 13 |

|                                          |   |     | Tr. pkt | . 02 | ۷. |
|------------------------------------------|---|-----|---------|------|----|
| Rose flowered, deep scarlet, " Fireball" |   |     | 30      | 1 5  | 0  |
| mixed                                    |   |     | 30      | I 5  | o  |
| Semple's Branching. (See page 3)         |   |     |         |      |    |
| Snowball or White Princess, pure white . |   |     | 30      | I 5  | o  |
| Triumph, deep scarlet                    |   |     |         | 2 5  |    |
| white                                    |   |     | 50      | 3 0  |    |
| Vick's Branching. (See page 3)           |   |     | 3       | 5    |    |
| Victoria, peach blossom pink             |   |     | 40      | 2 0  | 0  |
| dark scarlet                             |   |     | 40      |      |    |
| light blue                               |   | ij  | 40      |      |    |
| purple                                   |   |     |         | 2 0  |    |
| pure white                               |   |     |         | 2 0  |    |
| finest mixed                             |   |     |         | I 5  |    |
| Victoria Needle, mixed                   |   |     | 50      | 2 5  |    |
| Washington, mixed                        |   |     | 20      | I 5  |    |
| China mixed                              |   |     | 10      |      | 5  |
| China, mixed                             | 1 | n i | TE      | 5    | _  |
| Perennial, mixed                         |   | m.  | 25      | 1 0  |    |