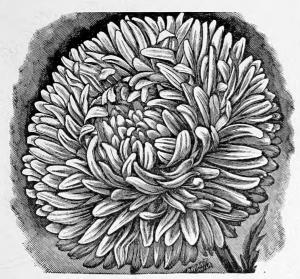

| dark scarlet                             |   |     | 40      |      |    |
| light blue                               |   | ij  | 40      |      |    |
| purple                                   |   |     |         | 2 0  |    |
| pure white                               |   |     |         | 2 0  |    |
| finest mixed                             |   |     |         | I 5  |    |
| Victoria Needle, mixed                   |   |     | 50      | 2 5  |    |
| Washington, mixed                        |   |     | 20      | I 5  |    |
| China mixed                              |   |     | 10      |      | 5  |
| China, mixed                             | 1 | n i | TE      | 5    | _  |
| Perennial, mixed                         |   | m.  | 25      | 1 0  |    |



GIANT WHITE COMET ASTER.



SEMPLE'S BRANCHING ASTER.

### Asters—Continued.

The following are American grown and have been saved from extra choice strains. They are the most valuable of all Asters for florists' use, coming in late when other flowers are scarce, and are equal in size to the early flowering chrysanthenums.

|                                  |     |    | Tr. pkt. Oz. |
|----------------------------------|-----|----|--------------|
| Daybreak, soft pink, very double |     |    | 50 2 50      |
| Semple's Branching, pure whi     | ite |    | 25 I 00      |
| shell pink                       |     | ٠. | 25 I 00      |
| purple                           |     |    | 25 I 00      |
| crimson                          |     |    | 25 I 00      |
| lavender                         |     |    | 25 I 00