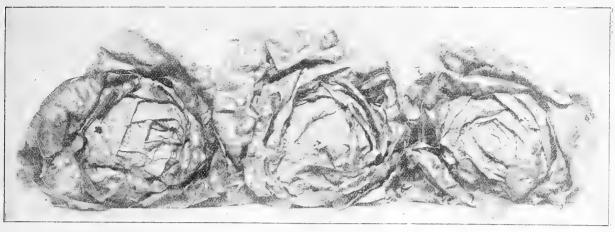

2 25     | New York Improved (Dreer's Se-                             |                 |
| CELERIAC. (Turnip Rooted Celery)                                |     |            |          |                                                            | 3 00            |
| Apple Shaped                                                    | 15  |            | \$I 25   | 8 1 1 1 1 1 1 1 1 1 1 1 1 1 1 1 1 1 1 1                    | 2 00            |
| Giant Smooth Prague, the best.                                  | 15  | 40         | I 50     | Black Pekin 30 I 00 3                                      | 3 00            |
|                                                                 |     |            |          |                                                            |                 |



DREER'S ALL-HEART LETTUCE.

| ENDIVE.                                                                                               | Oz.      | 1/4 - Lb.              | Lb.          |
|-------------------------------------------------------------------------------------------------------|----------|------------------------|--------------|
| Giant Fringed. Best variety                                                                           | 15       | 50                     | 1 75         |
| Improved Green Curled                                                                                 | 15       | 35                     | 1 10         |
| White Curled                                                                                          | 15       | 35                     |