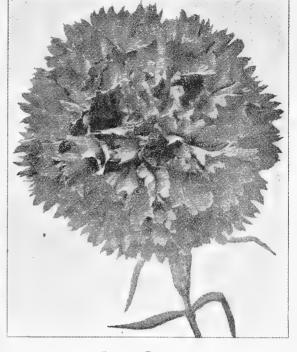

lustration, which is a reproduction from a photograph of a plant grown in a 5-inch pot, gives a fair idea of both the shape of the flower as well as its remarkable floriferousness, hundreds of flowers being open on one plant at one time; these are of a pleasing light shade of blue and are produced continuously throughout the summer.

Awarded a Certificate of Merit by the Royal Horticultural Society of England—and a plant that we cheerfully recommend. Strong Plants, in 3½-inch pots, 60 cents each.

### Per doz. Per 100. Japonica Variegata. 21/4-inch pots . . . \$0 75 Gallicafolia Variegata.

### Cestrum Parqui. (Night-blooming Jessamine.)

6 00

### Choisya Ternata.

A pretty ornamental evergreen greenhouse shrub, producing sweet-scented, orange-like white flowers. 5-inch pots, 35 cents





PROSPERITY.

GOVERNOR ROOSEVELT.

# « CARNATIONS. »

### New Carnations for 1901.

California Gold (Sievers & Co.). Resembles Ethel Crocker in habit and healthy growth, but produces good, average sized flowers of a bright yellow, with light markings of soft red. \$2.00 per dozen; \$10.00 per 100; \$75.00 per 1000.

Egypt (Weber & Sons). Rich, warm, scarlet crimson; stems attain a length of  $2\frac{1}{2}$  to 3 feet; uniform large flowers,  $2\frac{1}{2}$  to 3 inches in diameter; blooms continuously from the beginning of November. \$1.50 per dozen; \$10.00 per 100.

Governor Roosevelt (Ward). Rich, brilliant scarlet, shaded maroon; early and free; large, perfect flower; the peer of dark carnations. \$2.00 per dozen; \$12.00 per 100; \$100.00 per 1000.

**Irene** (Crabb & Hunter). A cros