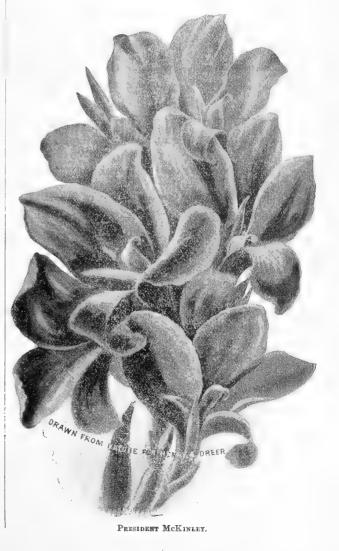

|        |          |
| laid salmon, 5 feet                                     | 50     | 4 00     |
| ·                                                       |        |          |

| Per doz                                     | . Per 100 |
|---------------------------------------------|-----------|
| Beaute Poitevine. A grand dwarf crim-       |           |
| son succeeding under all conditions, dry or |           |
| wet, 3 feet                                 | 0 \$4 00  |
| Bronze Seedling. Rich bronze foliage, cur-  |           |
| rant-red flowers, $4\frac{1}{2}$ feet 5     | 0 4 00    |
| Black Beauty. Finest of all the bronze      |           |
| varieties 2 o                               |           |
| Bassett's Red. Dark bronzy foliage 7        | 5 6 00    |





WHITE BONNAFFON.

## CHRYSANTHEMUMS.

New Varieties for 1901.

### (Ready for distribution early in April.)

**Timothy Eaton** (Miller). The sensational novelty of the year and the greatest introduction for many years. This variety has been extensively exhibited the past fall and captured every prize for which it was entered.

It is the largest, white, globular, Japanese incurved variety yet raised. The form is perfect, the stem stiff, with healthy

foliage, and brings a full crop of perfect flowers. **Brutus** (May). Very bright red, shaded with orange; a bold,

Brutus (May). Very bright red, shaded with orange; a bold, handsome flower of a glowing sunset color, averaging about 6 inches through by 5 inches in depth. Certificated C. S. A. Chestnut Hill (May). Clear, bright yellow, of e