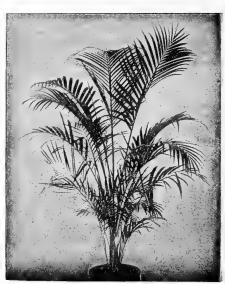

100. | , |
|------|-------|-------|-----|----|-----------|----|---|----|-----|------|---|
| 3    | 66    | 6.6   | I   | 25 | 6.6       | I  | 0 | 00 |     | 66   |   |
| 4    | 66    | 66    | - 2 | 00 | 6.6       | Ŧ  | ď | 00 |     | 66   |   |

#### Elacis Guineensis.

3-inch pots, 12 inches high, 35 cts. each.
4 " " 18 " " 75 " "

#### Geonoma Gracilis.

2-inch pots, \$1.00 per doz.; \$8.00 per 100.

#### Kentia MacArthuri.

2-inch pots, 4 inches high, \$1.25 per doz., \$10.00 per 1002 50 cts. each.

#### Kentia Moorei.

31/2-inch pots, 12 inches high, 75 cts. each.

#### Kentia Sanderiana.

A desirable new and rare variety. 2¼-inch pots, 6 inches high, 35 cts. each, \$3.50 per doz. 3½ " 12 " \$2.50 " \$2.50 12 "

#### Kentia Wendlandiana.

4-inch-pots, 20 inches high, \$1.00 each.



ARECA LUTESCENS.



KENTIA BELMOREANA.

#### Kentia Belmoreana.

We call special attention to the 2¼ and 3-inch pot sizes; they are extra fine, pretty, graceful plants, and will make good substitutes for Cocos Weddeliana for centres of Fern dishes, etc., during the present scarcity of that variety.

| In. pots. | . Leaves.<br>3 to 4 | Height.<br>8 ins. | Рег doz.<br><b>\$1</b> 50 | Per 100<br>\$12 00 | Per 1000<br>\$100 00 |
|-----------|---------------------|-------------------|---------------------------|--------------------|----------------------|
| 3         | 4 to 5              | 10 to 12 "        | 3 00                      | 25 00              | 200 00               |
| 4 .       | 5 to 6              | 15 "              | 4 50                      | 35 00              |