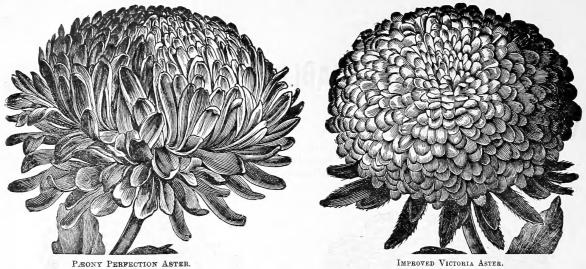

### Asters.

Our stocks of this most important florists' flower are procured from the most reliable sources, and will be found first-class in every respect. All are imported except the American-grown varieties offered on next page.

|                                         | Tr. pkt. O | z. |
|-----------------------------------------|------------|----|
| Ball or Jewel, finest mixed             | 40 2 0     | 00 |
| Betteridge's quilled, yellow            |            | 50 |
| mixed                                   |            | 25 |
| Comet, carmine                          | 40 2 0     | 00 |
| light blue                              | 40 2 0     | 00 |
| peach blossom pink                      | 40 2 0     | 00 |
| deep rose                               | 40 2 0     | 00 |
| rose and white                          | 40 2 0     | 00 |
| finest mixed                            | 30 I 5     | 50 |
| Giant white, extra fine                 | 30 I S     | 0  |
| " The Bride, white shading to rose      | 40 I 7     | 75 |
| " Branching, finest mixed               | 40 2 0     | 00 |
| Crown or Cocardeau, mixed               | 25 1 0     | 00 |
| Daybreak. (See page 3)                  |            |    |
| Dwarf Chrysanthemum fld., white         | 30 I 5     | 50 |
| fiery scarlet                           | 30 1       | 50 |
| dark blue                               | 30 I       | 50 |
| finest mixed                            | 30 I 2     | 25 |
| Dwarf Queen, snow white                 | .40 2 0    | 00 |
| mixed                                   | .30 I      | 50 |
| Goliath, white (Mont Blanc)             | 30 I       | 50 |
| Japanese, or Tassel, mixed              | 40 2 0     | 00 |
| Mignon, pure white                      | 30 I       | ~  |
| mixed                                   | 30 1       | -  |
| Ostrich Feather, white                  | 40 2       |    |
| pink                                    | 40 2       |    |
| Pæony Perfection, crimson               | 30 1       | _  |
| light blue                              | 30 I       | -  |
| purple                                  | 30 I       | _  |
| bright pink                             | 30 I       |    |
| pure white                              |            | 50 |
| finest mixed                            | 30 I       | -  |
| Pæony-flowered, Branching, white        | 40 2 0     |    |
| crimson                                 | 40 2       |    |
| dark blue                               | 40 2       |    |
| finest mixed                            | 30 I       |    |
| Queen of the Market, white . Earliest . |            | 75 |
| pink flowering .                        |            | 75 |
| purple of all                           |            | 75 |
| mixed                                   |            | 75 |
|                                         | - 3        | 13 |

|                                          |   |     | Tr. pkt | . 02 | ۷. |
|------------------------------------------|---|-----|---------|------|----|
| Rose flowered, deep scarlet, " Fireball" |   |     | 30      | 1 5  | 0  |
| mixed                                    |   |     | 30      | I 5  | o  |
| Semple's Branching. (See page 3)         |   |     |         |      |    |
| Snowball or White Princess, pure white . |   |     | 30      | I 5  | o  |
| Triumph, deep scarlet                    |   |     |         | 2 5  |    |
| white                                    |   |     | 50      | 3 0  |    |
| Vick's Branching. (See page 3)           |   |     | 3       | 5    |    |
| Victoria, peach blossom pink             |   |     | 40      | 2 0  | 0  |
| dark scarlet                             |   |     | 40      |      |    |
| light blue                               |   | ij  | 40      |      |    |
| purple                                   |   |     |         | 2 0  |    |
| pure white                               |   |     |         | 2 0  |    |
| finest mixed                             |   |     |         | I 5  |    |
| Victoria Needle, mixed                   |   |     | 50      | 2 5  |    |
| Washington, mixed                        |   |     | 20      | I 5  |    |
| China mixed                              |   |     | 10      |      | 5  |
| China, mixed                             | 1 | n i | TE      | 5    | _  |
| Perennial, mixed                         |   | m.  | 25      | 1 0  |    |