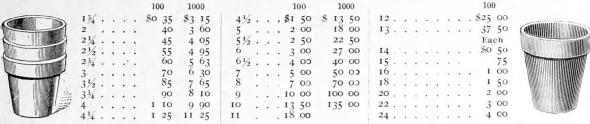

| 4     | 66  |    |     |      | 65    | 6.6  | 6.6     | - 8  | 66  |    |    |   | 2   | 50 |     |       | 1 |
|   | 11/2  | 66  |    |     |      | 70    | 66   | 66      | IO   | 66  |    |    |   | 3   | 50 | 4.6 |       |   |
|   | 5     | 66  |    |     |      | 90    | 66   | 66      | 12   | 66  |    |    |   | 4   | 50 |     | **    |   |
| 1 | 21/2  | 66  | Nα | otc | hed  | or pi | erce | ed tree |      |     |    |    |   |     |    | 7   | 50 00 |   |
|   | 41/2  | "   |    | 66  |      | 1     |      | "       | with | co  | PF | er | W | ire |    |     | 1 00  |   |

Dreer's Black Indelible Label Pencil. 5 cts. each; 50 cts. per dozen.





WIRE SIEVES.

## Flower Pots, Saucers, Orchid Pots, Tree Tubs, Etc.

STANDARD FLOWER POTS-Full inside measure, height and width.



We can also supply the old-fashioned Hand-made Pots. Price list sent on application.



The above prices are subject to 10 per cent, discount for cash with order, or if paid within 30 days.



|     | P      | ar | ıs. |     |      |
|-----|--------|----|-----|-----|------|
| (Le | ess 10 | p  | er  | eer | ıt.) |
|     |        |    |     | Ро  | zen  |
| 6-  | inch   |    |     | SI  | 75   |
| 8   | 4.6    |    |     | 2   | 25   |
| 10  | 66     |    |     | 2   | 75   |
|     | 66     |    |     | -   | 20   |

Square Seed

#### Wood Pulp Vases.







Wood Fibre Rolling Stands for Heavy Plants.

|        | Each     | Dozen  |  |
|--------|----------|--------|--|
| 12-in. | , \$0 59 | \$6 48 |  |
| 13 "   | 68       | 7 02   |  |
| 14 "   | 77       | 8 10   |  |
| 16 "   | 86