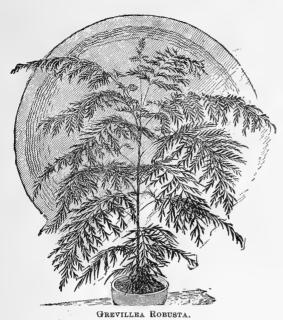

| to                         |
| " compacta (new) 25 I C                                  |                            |
|                                                          | 0                          |
| Geranium, Zonale single mixed 20 6                       | 00                         |
| seed                                                     |                            |
|                                                          | 5                          |
|                                                          | 5                          |
|                                                          | 0                          |
| Apple scented \$1.25 per 1000 seeds 2                    | 0                          |



| T