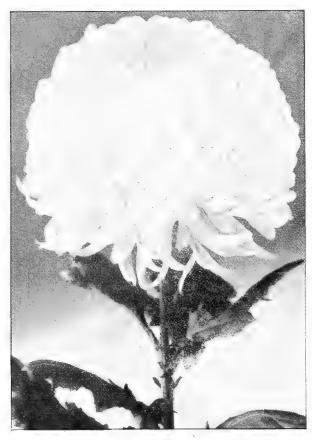

|        |          |
| laid salmon, 5 feet                                     | 50     | 4 00     |
| ·                                                       |        |          |

| Per doz                                     | . Per 100 |
|---------------------------------------------|-----------|
| Beaute Poitevine. A grand dwarf crim-       |           |
| son succeeding under all conditions, dry or |           |
| wet, 3 feet                                 | 0 \$4 00  |
| Bronze Seedling. Rich bronze foliage, cur-  |           |
| rant-red flowers, $4\frac{1}{2}$ feet 5     | 0 4 00    |
| Black Beauty. Finest of all the bronze      |           |
| varieties 2 o                               |           |
| Bassett's Red. Dark bronzy foliage 7        | 5 6 00    |





WHITE BONNAFFON.

## CHRYSANTHEMUMS.

New Varieties for 1901.

### (Ready for distribution early in April.)

**Timothy Eaton** (Miller). The sensational novelty of the year and the greatest introduction for many years. This variety has been extensively exhibited the past fall and captured every prize for which it was entered.

It is the largest, white, globular, Japanese incurved variety yet raised. The form is perfect, the stem stiff, with healthy

foliage, and brings a full crop of perfect flowers. **Brutus** (May). Very bright red, shaded with orange; a bold,

Brutus (May). Very bright red, shaded with orange; a bold, handsome flower of a glowing sunset color, averaging about 6 inches through by 5 inches in depth. Certificated C. S. A. Chestnut Hill (May). Clear, bright yellow, of exc