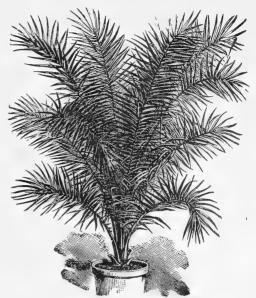

25  | 00         |             |            |                      |
|              |    |     |           |    |    |           |      |     |            |             |            |                      |

Larger plants at \$30.00, \$35.00, \$50.00 and \$75.00 each.

#### Latania Borbonica.

| In. pots.       |             | Height. Per doz. | Per 100 Per 1000 |
|-----------------|-------------|------------------|------------------|
| In. pots. 2 1/4 | 3 ' '       | <b>\$</b> 0 60   | \$5 00 \$40 00   |
| 3               | 4 to 5      | I 00             | 8 00 . 75 00     |
| 4               | 4 to 5 . 12 | to 15 ins. 2 50  | 20 00 '          |
| 6               | .5 to 6     | 15 % 6 00        | 50 00            |
| 6               | 5 to 6 15   | to 18 " 9 00     |                  |



PHŒNIX CANARIENSIS.

#### Latania Borbonica aurea.

A limited lot of this fine golden-leaved variety.
6-inch pots, 12 to 15 inches high, 5 to 6 leaves, \$2.00 each.

#### Licuala Horrida.

3½-inch pots, 12 inches high, 75 cts. each.

#### Livistona Rotundifolia.

| 2 | -inch | pots, | <b>\$1</b> | 25 | per doz.; | \$ 8 | 00 | per 100 |
|---|-------|-------|------------|----|-----------|------|----|---------|
| 3 | 66    | 66    | 2          | 00 | 6.6       | 15   | 00 | 66      |
| 4 | 66    | 6.6   | 3          | 50 | 66        | 25   | 00 | 6.6     |

#### Phœnix Canariensis.

One of the hardiest of the genus. The plants offered are included are included are included as the decorative purposes.

7-inch pots, 30 inches high, \$1 50 each.

8 " 36 " 2 50 "

9 " 42 " 3 00 "

10 " 48 " 4 0