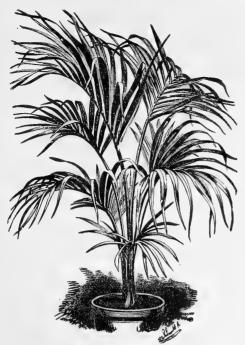

-------|-------|-----|----|-----------|----|---|----|-----|------|---|
| 3    | 66    | 6.6   | I   | 25 | 6.6       | I  | 0 | 00 |     | 66   |   |
| 4    | 66    | 66    | - 2 | 00 | 6.6       | Ŧ  | ď | 00 |     | 66   |   |

#### Elacis Guineensis.

3-inch pots, 12 inches high, 35 cts. each.
4 " " 18 " " 75 " "

#### Geonoma Gracilis.

2-inch pots, \$1.00 per doz.; \$8.00 per 100.

#### Kentia MacArthuri.

2-inch pots, 4 inches high, \$1.25 per doz., \$10.00 per 1002 50 cts. each.

#### Kentia Moorei.

31/2-inch pots, 12 inches high, 75 cts. each.

#### Kentia Sanderiana.

A desirable new and rare variety. 2¼-inch pots, 6 inches high, 35 cts. each, \$3.50 per doz. 3½ " 12 " \$2.50 " \$2.50 12 "

#### Kentia Wendlandiana.

4-inch-pots, 20 inches high, \$1.00 each.



ARECA LUTESCENS.



KENTIA BELMOREANA.

#### Kentia Belmoreana.

We call special attention to the 2¼ and 3-inch pot sizes; they are extra fine, pretty, graceful plants, and will make good substitutes for Cocos Weddeliana for centres of Fern dishes, etc., during the present scarcity of that variety.

| In. pots. | . Leaves.<br>3 to 4 | Height.<br>8 ins. | Рег doz.<br><b>\$1</b> 50 | Per 100<br>\$12 00 | Per 1000<br>\$100 00 |
|-----------|---------------------|-------------------|---------------------------|--------------------|----------------------|
| 3         | 4 to 5              | 10 to 12 "        | 3 00                      | 25 00              | 200 00               |
| 4 .       | 5 to 6              | 15 "              | 4 50                      | 35 00              |                      |
|