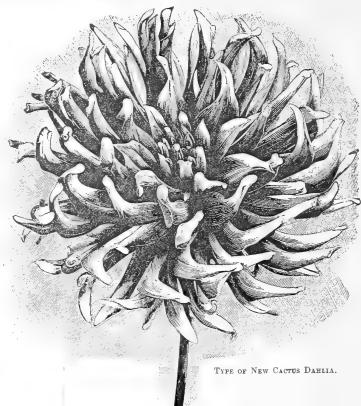

|      |     |    |     |    |    |    |  |  |   |      |     |       |     |
| Alternifolius.                                 | 21/4 | -in | ch | po  | ts |    |    |  |  |   |      | 50  | . 4   | 00  |
|                                                |      |     |    |     |    |    |    |  |  |   |      |     |       |     |

### Cycas Revoluta (Sago Palm).

We are now booking orders for dormant stems which are expected to arrive early in May; stems from 6 to 24 inches.

|   | COLLEC | Por 1019 | 212 100 | wp +0 |      |    |
|---|--------|----------|---------|-------|------|----|
| 9 | 6.6    | 66       | 66      | 66    | 200  | 66 |
| 8 | 6.6    | 6.6      | 6.6     | 44    | 500  | 6. |
| 7 | 6.6    | 6.6      | 66      | 6.6   | 1000 | 66 |



Latest Novelties in...

### CACTUS DAHLIAS.

**Cinderella.** Bright purple, the color deepening to a rich velvety shade in the centre; free flowering.

**Countess of Lonsdale.** An exquisite shade of rich salmon with just a suspicion of apricot at the base of the petals, towards the tips the color deepens gradually into the softest of carmine pinks, producing as a whole one of the most delightful combinations of colors imaginable; the shape of the petals and of the whole flower leaves absolutely nothing to be desired.

**Island Queen.** Medium-sized flowers of perfect form on long stout stems of a beautiful light mauve color.

**Firebrand.** Richest velvety crimson; petals long, narrow and quite pointed, the finest of its color and a variety that should become a great favorite.

**Kingfi