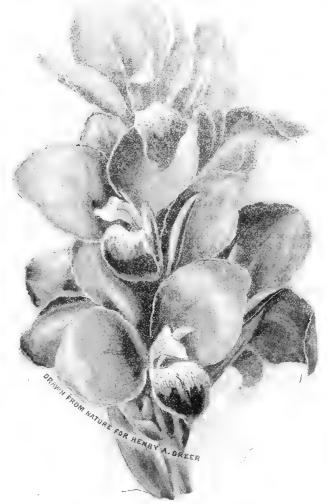

wer, different from all other sorts. In color it is the nearest approach to a pure scarlet yet introduced. Very rich and glowing; the edges and centre are marked with yellow, about the same as in Mme. Crozy. It grows about 3 feet high, with large, freely-branching spikes of flowers, which are thrown above the foliage and of just sufficient height to show them to best advantage. In freedom of flowering we know of no variety that compares with it. (See cut.) 75 cents per dozen; \$6.00 per 100.

Cinnabar. Cinnabar red, edged with distinct golden band; fine round flowers of great substance, held well above the foliage in large well-formed trusses, of good habit, and an early and free bloomer. 4½ feet. Ready in March. 25 cents each; \$2.50 per dozen.

One each of the 4 varieties for 60 cents.



SAM TRELEASE.

# CANNAS.

### General Collection of Standard Varieties.

Our collection of Cannas has this season been carefully revised, all inferior varieties having been rejected, and those now offered may be considered the best of their respective type or color. For full descriptions and illustrations see Dreer's Garden Calendar for 1901.

| D <sub>n</sub> .                                        | 1º dos | Per 100. |
|---------------------------------------------------------|--------|----------|
| Alphonse Bouvier. The finest tall crim-                 | auz, 1 | er 100.  |
| son, 6 feet                                             | 0 50   | \$4 00   |
| Admiral Avellan. Bronze foliage, orange                 |        |          |
| scarlet flowers, 5 feet