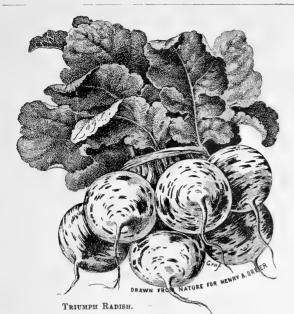

|     | 1 50   | 3 75   |
| Early Rose, Michigan grown                       |     | I 40   | 3 00   |
| Early Beauty of Hebron                           |     | I 40   | 3 00   |
| Carman No. 1                                     |     | I 50   | 3 25   |
| " No. 3                                          |     | 1 50   | 3 25   |
| State of Maine, heavy cropper                    |     | 1 40   | 3 00   |
| Rural New Yorker, No. 2                          |     | I 40   | 3 00   |
| White Star                                       |     | I 40   | 3 00   |
| Burbank's Seedling                               |     | I 40   | 3 00   |
| Sarbania a commist                               | •   | - 40   | 5 -5   |
|                                                  |     |        |        |



| *************************************** | 1    |        |               |
|-----------------------------------------|------|--------|---------------|
| RADISH. Forcing Varieties.              | Oz.  | 1/4-Lb | . <i>Lb</i> . |
| Dreer's Crystal Forcing                 | 15   | 35     | \$1 OO        |
| m· 1                                    | 20   | 60     |               |
| Scarlet Frame, Forcing                  | IO   | 20     | 60            |
| White Tipped Scarlet Gem.               | 10   | 20     | 50            |
| Early Round Red, Forcing                | 10   | 20     | 60            |
| Early Round White, Forcing              | 10   | 20     | 60            |
| Early Varieties.                        |      |        |               |
| Early Scarlet Turnip