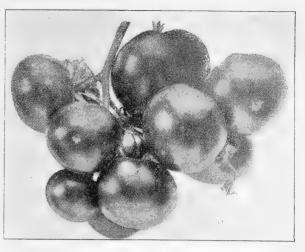

| 10   | 30     | I 00          |
| Mammoth Sandwich Island                 | 10   | 35     | I 25          |
| Scorzonera (Black Salsify)              | 20   | 60     | 1 75          |
| SORREL, large leaved                    | 10   | 30     | 1 00          |
| SPINACH.                                |      | Lb.    | Bus.          |
| Long Standing                           |      | 20     | 6 00          |
| Droop's Savoy Leaved                    |      | 20     | 6 00          |
| New Victoria, dark leaved, best         | Long |        |               |
| Standing                                |      | 20     | 6 00          |
| Prickly Seeded                          |      | 20     | 6 00          |
|                                         |      |        |               |



"BEST OF ALL," FORCING TOMATO.

| SQUASH.                        | Oz. | 1/4-Lb. | Lb.  |
|--------------------------------|-----|---------|------|
| Early Jersey White Bush        | IO  | 20      | 65   |
| Early White Bush               | IO  | 15      | 35   |
| Golden Custard Bush            | 10  | 15      | 40   |
| Golden Bronze                  | 15  | 30      | I 00 |
| Yellow Summer Crookneck        | 10  | 15      | 40   |
| Boston Marrow. Selected Stock. | 10  | 15      | 35   |
| Hubbard                        | 10  | 15      | 40   |
| Golden Hubbard                 | 15  | 20      | 60   |
| Mammoth Chili                  | 10  | 25      | 80   |
| Winter Crookneck, fine keeper  | 10  | 15      | 45   |



ATLANTIC PRIZE.

| TOMATO.                           | Oz. | 1/4-Lb