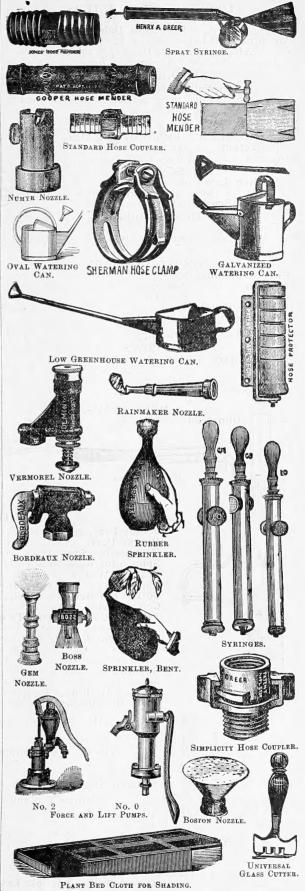

the other, thus giving a sure cut. The cocoa handle cutter has diamond nearly twice the size of the ebony handle.

Cocoa handle, \$3.75; Ebony handle, \$2.50. Steel wheel cutters, 15 cts. each; \$1.50 per doz.

#### RUBBER SPRINKLER.

Straight or Angular neck, 75 cts.; by mail, 85 cts.

Schuck's Hose Protector. For fastening on legs of greenhouse benches or corners of buildings, hard wood, nonfrictional rollers on iron frame. Price, each . . . . . . . \$0 25; Per doz . . . . . . \$2 50

#### PLANT BED CLOTH-FOR SHADING.

Light grade, 4 cts. per yard; per piece of about 65 yards, 31/2 cts. per yard.

Medium grade, 8 cts. per yard; per piece of about 60 yards, 7 cts. per yard.

Heavy grade, 101/2 cts. per yard; per piece of about 40 yards, 10 cts. per yard.

Samples mailed on application.



TRAP.

MOLE

#### FLORISTS' THERMOMETERS.

Japanned Tin case, 8 in. 15c., \$1.50 per doz.; 10 in. 20c., \$2.00 per doz. Hotbed or Dairy, all glass, 25c. Mushroom Bed, iron point, \$1.00; brass point, \$1.50 each. Self-Registering (Hick's), \$2.25 each. These register the coldest also warmest point of temperature.

#### TROWELS.

Dreer's Special Steel Trowel, 6-in., stamped, each, 25c.; per doz., \$2.50. Dreer's Special Steel Trowel, heavy welded, 6 and 7-in., each, 5oc.; per doz., \$5.00. Eureka Weeder, each, 25c.; per doz., \$2.50.

#### DREER'S PRUNING SHEARS.

Perfection, 7-in., \$1.75; 8-in., \$2.00; 9-in., \$2.50. German, 8-in., 75c.; 9-in., \$1.00; 8 in., 2d quality, 50c.

#### SCYTHES.

English Lawn, riveted back, 30 and 34-in., \$1.00; \$36-in., \$1.15; 38-in., \$1.25. American,