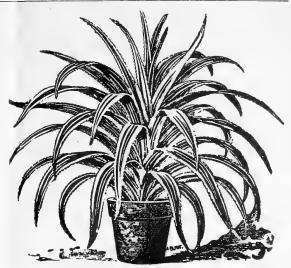

o.

|           |              |        |  |  | Per doz. | Per         | 100 |
|-----------|--------------|--------|--|--|----------|-------------|-----|
| Capensis. | 3-inch pots  |        |  |  | 75       | <b>\$</b> 6 | 00  |
| 46        | Alba, 3-inch | pots . |  |  | 75       | 6           | 00  |

#### Retinispora Sanderi.

A new blue conifer, which is not only a valuable addition to our list of hardy plants, but which will prove indispensable in any planting of hardy evergreens, either in massing or in single specimens. In habit it is quite distinct, its growth being dwarf, dense and cushion-like, forming beautiful semi-globular specimens of a most pleasing and attractive blue color.

Good shapely plants, 8 to 10 inches high, 75 cents each; \$7.50 per dozen.



RETINISPORA SANDERI



PANDANUS VEITCHI

#### Rhododendrons for Forcing.

These are being used more extensively each season, and in anticipation of an increased demand we have arranged for a large supply of the most approved varieties for early flowering, delivery of which can be made early in November. We offer shapely bushy plants well set with flower buds, 20 to 24 inches high, \$1.00 each; \$11.00 per dozen; \$90.00 per 100.

#### Russelia.

|          |             |        |        | Per doz. | Per 100 |
|----------|-------------|--------|--------|----------|---------|
| Lemoinei | Multiflora. | 3-inch | pots . | . 60     | \$4 00  |

#### Sanseviera Zeylanica.

3-inch pots, 75 cents per dozen; \$6.00 per 100

#### Schismatoglottis.

Picta. A handsome exhibition plant, somewhat on the style of a Diffenba