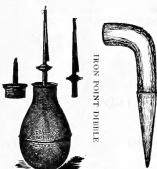

| 40       |         |
| Yellow Aberdeen, fine for stock . 15                        | 40       | 3 50    |
| RUTA BAGA.                                                  |          |         |
| Dreer's Improved Purple Top                                 |          |         |
| Desta Dama ( 1 ' ' ' ' ' ' ' ' ' ' ' ' ' ' ' ' ' '          |          |         |
| Ruta Baga (choice strain) 15                                | 50       | 4 50    |
| Am. Purple Top Ruta Baga 15                                 | 50<br>40 | 3 50    |
| Am. Purple Top Ruta Baga 15<br>Budlong's White Ruta Baga 20 | 40<br>60 | 3 50    |
| Am. Purple Top Ruta Baga 15                                 | 40       | 3 50    |



RUBBER HOSE



DOUBLE AND SINGLE CONE POWDER AND SPRAY BELLOWS





PUTTY DISTRIBUTOR





DOUBLE AND SINGLE CONE POWDER AND SPRAY BELLOWS

Large Double Cone . . . . . . . \$2 75 Large Single . . . . . . . . 1 75 Small Single . . . . . . . . I 00 Special Sulphur WIRE CARNATION SUPPORTS. Model 2 Ring . . . . . . \$2.50 per 100; \$22.00 per 1000 3 " . . . . . . 2.75 per 100; 25.00 per 1000 PAINTED POT AND TREE LABELS.

3½ in. . \$0.60 per 1000, 6 in. . \$1.25 per 1000
4 " . .65 " " 8 " . 2 50 " "
4½ " . . .70 " " 10 " . 3.50 " "
5 " . .90 " " 12 " . 4.50 " "
3½ " Notched or pierced tree . . . 0.60 " " " with copper wire 1.00 DREER'S LABEL PENCIL.

5 cents each; 50 cents per dozen. RUBBER GARDEN HOSE. Per ft. Wire Wrapped, 3 ply, 34 in . . . \$0 15
Extra Quality, 3 " 34" . . . . 12
Fine Quality, 3 " 34" . . . . . 14
Fine Quality, 4 " 34" . . . . . 16
Prices