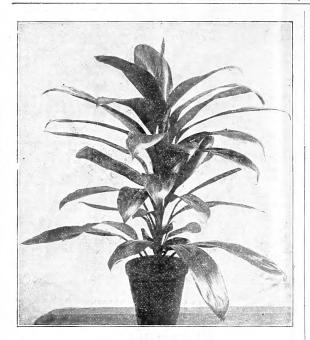

.

Baraquiniana. Leaves bright, light green, irregularly spotted with white, midrib and stems clear ivory-white. 50 cts. each.

Bausei. Leaves yellowish-green, margined and irregularly blotched with dark green, and spotted white. 50 cts. each.

**Bowmanni.** Rich deep green leaves, blotched with irregular markings of light pea-green. 50 cts. each.

Magnifica. Shining sombre green leaves; thickly variegated with blotches and spots of pure white. 75 cts. each.

**Memoræ Corsi.** Beautiful leaves of a silvery-white, with thread-like lateral veins of green, a handsome variety. 50 cts. each.

Splendens. Rich, deep bottle green, freely marked with whitish striated blotches, which stand out in striking contrast with the deep green ground. 75 cts. each.

One each of the six varieties for \$2.50.



DRACÆNA KEWENSIS

#### Dracæna Doucetti.

A rare and beautiful variegated form of *D. Indivisa*, with dark green foliage broadly edged with creamy white. It makes a fine specimen plant and is much admired. We offer nice specimens in 5-inch pots, \$1.50 each; 6-inch pots, \$2.00 each; 8-inch pots, \$3.00 each.

#### Dracæna Fragrans.

4-inch pots, \$2.40 per dozen ; \$20.00 per 100.

#### Dracæna Godseffiana.

3-inch pots, \$1.50 per dozen; \$10.00 per 100.

#### Dracæna Goldieana.

We offer a limited stock of this beautiful and scarce variety, 4-inch pots, about 10 inches high, \$1.25 each.

#### Dracæna Kewensis.

A distinct new species which for hardiness is classed with Apidistra Lurida. It has pea-green, glossy lanceolate leaves, which are about 15 inches long by 2½ to 3 inches broad