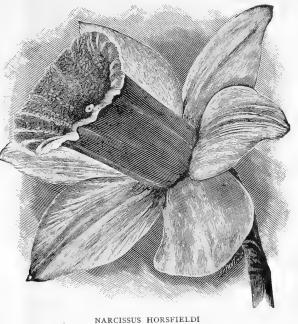

00 per 1000                        | 20   | \$1 <b>0</b> 0 |
| orange-scarlet, very showy, \$6.00 per 1000. Figaro, lemon yellow, orange stained cup, \$6.00  | 15   | 75             |
| per 1000                                                                                       | 15   | 75             |
| \$6.00 per 1000                                                                                | 15   | 75             |
| and early, \$6.00 per 1000                                                                     | 15   | . 75           |
| yellow, cup stained orange, \$15.00 per 1000. Stella, pure white, yellow cup, fine for forcing | 30   | 2 00           |
| or planting out, \$5.50 per 1000                                                               | 15   | 65             |



### Single Poet's Narcissus,

|                                                      | loz. | Per 100 |
|------------------------------------------------------|------|---------|
|                                                      | 15   | 75      |
| Burbidgei, a beautiful early flowering form of       |      |         |
| Poeticus, coming in before Poeticus Ornatus,         |      |         |
| pure white, cup edged red, \$5.00 per 1000.          | 15   | 60      |
| Poeticus, the well known Poet's Narcissus,           |      |         |
| \$4.00 per 1000                                      | 10   | 50      |
| Poeticus Ornatus, a large and early flowering        |      |         |
| form, the best for florists' use; the stock we offer |      |         |
| is true and large strong b