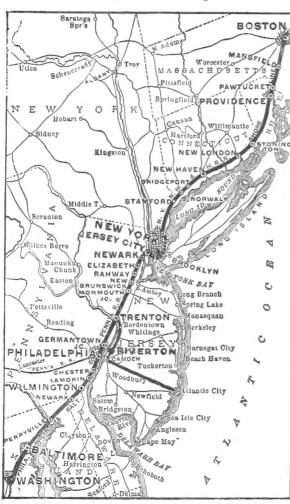

## Dreer's Quarterly Wholesale Price List

JULY-AUGUST, 1905.

AN INVITATION

We cordially invite you to visit our Greenhouses and Nurseries at Riverton, N. J., one of the largest and most interesting commercial places in the world. Open to visitors at all times, except Sundays. Riverton, as can be seen by the map, is situated on the New Jersey side of the river Delaware, nearly opposite the city of Philadelphia, from which it can be reached by frequent trains in 30 minutes, by boat in 45 minutes, and by Electric Car in 50 minutes. Time tables on application.