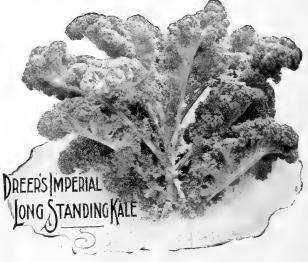

l 10                                                                                                                                                     | 20                                                 | 60                                       |
| Champion Moss Curled 10                                                                                                                                                       | 20                                                 | 60                                       |
|                                                                                                                                                                               |                                                    |                                          |







#### Fresh Importation



#### Dreer's Reliable English Milltrack Mushroom Spawn

Per brick, 15 cts.; by mail. 25 cts. By express, 12 bricks, \$1.50; 25 lbs., \$2.00; 100 lbs., \$6.00; 1000 lbs., \$55.00 (250 lbs. at 1000-lb. rate).

#### French Mushroom Spawn

3-lb. box, \$1.15, by express. DREER'S Mushroom Circular FREE with each Order



DREER'S IMPROVED PURPLE-TOP RUTA BAGA

| RADISH—Early Varieties. Oz.                                 | ¼ -lb.   | Lb.     |
|-------------------------------------------------------------|----------|---------|
| Cardinal Globe 10                                           | 25       | 75      |
| White-tip, Scarlet Gem 10                                   | 20       | 60      |
| Dreer's Crystal Forcing 10                                  | 25