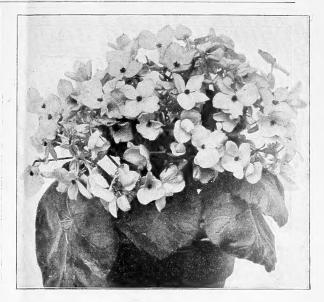

-inch pots . | . <b>\$</b> 0 | 75 | \$6 oo  |
| Vilmorini (New). 3-i | nch pots          | . 1           | 00 | 8 00    |

| C   | estrum.         | (Night-blooming Jessamine.) |         |  |  |
|-----|-----------------|-----------------------------|---------|--|--|
|     |                 | Per doz.                    | Per 100 |  |  |
| ui. | 21/4 -inch pots | \$0 75                      | \$6 00  |  |  |

#### Cissus Discolor.

Parq

3-inch pots, \$1.50 per dozen; \$12.00 per 100.

#### Clematis Indivisa.

This is one of the most desirable cool greenhouse climbers. Its flowers are produced in March and April, in panicles frequently 2 feet long, are pure white, and from 1½ to 2 inches in diameter. The flowers can be used to good advantage in a cut state. 50 cents each.



DIFFENBACHIA



BEGONIA GLOIRE DE LORRAINE

#### Clerodendron.

Balfouri. 3-inch pots, \$1.00 per dozen; \$8.00 per 100

Clivia. (Imantophyllum.)

Miniatum. Strong 6-inch pots, 50 cts. each; \$5.00 per doz.

#### Costus Zebrinus.

A pretty stove plant, with large dark-green foliage and darker stripes. \$1.00 each.

#### Curmeria Wallisii.

A beautiful ornamental stove plant, with foliage 5 inches long by 2 to 2½ inches wide, of a rich, deep green, irregularly blotched with pale yellowish green. 35 cts. each.

#### Cyperus Alternifolius.

Strong 4-inch pots. \$1.25 per dozen; \$10.00 per 100.

#### Diffenbachias.

Handsome decorative plants, with bold ornamental foliage, used for the warm conservatory.

Baraquiniana. Leaves bright, light green, irregularly spotted with white, midrib and stems clear ivory