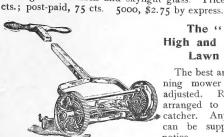

greenhouse, also useful in decorations-very strong and neat.

| Size   | Black         | Galv'd        | Bronzed |
|--------|---------------|---------------|---------|
| 15-in. | <b>\$0</b> 50 | <b>\$0</b> 75 | \$I 25  |
| 18 "   | 60            | 85            | I 35    |
| 24 "   | 75            | I IO          | I 50    |
| 30 ''  | I 00          | 1 35          | I 65    |
| 36 "   | I 25          | I 40          | 1 80    |



#### Dreer's Peerless Glazing **Points**

Once used! ways used!! The Peerless Glaz-

The latest im-Point known. provement is that both points are beveled on top and will hug close to glass when driven. Three sizes, No. 1, for small single thick glass; No. 2, for medium double thick glass; No. 21/2, for large double thick and skylight glass. Price, per 1000, 60



#### The "Dreer" High and Low-Wheel Lawn Mower

The best and easiest running mower made, easily adjusted. Roller brackets arranged to attach grass catcher. Any of the parts can be supplied on short notice.

| Prices | of the | High-Wheel Mower |
|--------|--------|------------------|
|        | Rlades | Rlades           |

| Size    |  |   |     |    |    |     |     |      |     |     |     |    |   |  |       |    |  |
|---------|--|---|-----|----|----|-----|-----|------|-----|-----|-----|----|---|--|-------|----|--|
| 15-inch |  |   |     |    |    |     |     |      |     |     |     |    |   |  |       |    |  |
| 17- "   |  |   |     |    |    |     |     |      |     |     |     |    |   |  |       |    |  |
| 19- "   |  |   |     |    |    | 4   | 10  | 50;  | 5   |     |     |