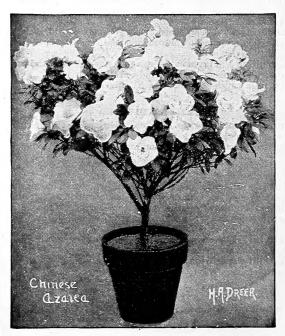

ne in Philadelphia. Fine, bushy crowns, well set with buds.

|         |    |           |          |   |  |  |   |  |     | doz. |      |    |
|---------|----|-----------|----------|---|--|--|---|--|-----|------|------|----|
| 10 to 1 | 12 | inches in | diameter |   |  |  | , |  | \$4 | 50   | \$35 | 00 |
| 12 to 1 | 14 | 66        | 66       |   |  |  |   |  | 6   | 00   | 45   | co |
| 14 to 1 | 16 | 6.6       | 66       |   |  |  |   |  | 7   | 50   | 55   | 00 |
| 16 to 1 | 81 |           | "        |   |  |  | ٠ |  | 12  | 00   | 90   | 00 |
| 18 to 2 | 20 | 66        | "        | , |  |  |   |  | 25  | 00   | 200  | 00 |
| 20 to 2 | 24 | 66        | . 66     |   |  |  |   |  | 36  | 00   | 300  | 00 |
|         |    |           |          |   |  |  |   |  |     |      |      |    |



#### Bay Trees (Laurus Nobilis).

### Standard or Tree-Shaped-All with Stems 42 to 45 Inches High.

| Crown | s 24 to | 26 | inches in | diameter |   |    | ٠. |  | \$6.00 ead | ch |
|-------|---------|----|-----------|----------|---|----|----|--|------------|----|
| . 66  | 26 "    | 28 | 66        | 66       | Ţ | 31 |    |  | 7.50 '     | 6  |
| 66    | 30 "    | 32 | 66        | 66       | ٠ |    |    |  | 10.00 6    | 6  |

#### Begonia Gloire de Lorraine.

We have an immense stock of the thriftiest plants that we ever distributed, and of which we can make prompt delivery. 2¼-inch pots, that can readily be grown into 6-inch pots by the holidays. \$2.00 per doz.; \$15.00 per 100; \$140.00 per 1000.

#### Begonia Turnford Hall.

This is the new Lorraine Begonia which was sold in a lim