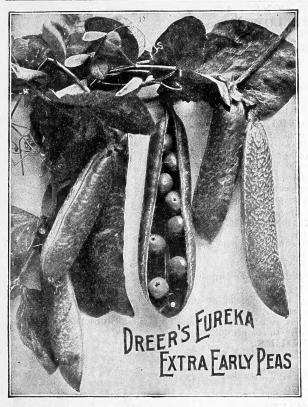

10                                                                                                                                                     | 20                                                 | 60                                       |
| Champion Moss Curled 10                                                                                                                                                       | 20                                                 | 60                                       |
|                                                                                                                                                                               |                                                    |                                          |







#### Fresh Importation



#### Dreer's Reliable English Milltrack Mushroom Spawn

Per brick, 15 cts.; by mail. 25 cts. By express, 12 bricks, \$1.50; 25 lbs., \$2.00; 100 lbs., \$6.00; 1000 lbs., \$55.00 (250 lbs. at 1000-lb. rate).

#### French Mushroom Spawn

3-lb. box, \$1.15, by express. DREER'S Mushroom Circular FREE with each Order



DREER'S IMPROVED PURPLE-TOP RUTA BAGA

| RADISH—Early Varieties. Oz.                                 | ¼ -lb.   | Lb.     |
|-------------------------------------------------------------|----------|---------|
| Cardinal Globe 10                                           | 25       | 75      |
| White-tip, Scarlet Gem 10                                   | 20       | 60      |
| Dreer's Crystal Forcing 10                                  | 25       |