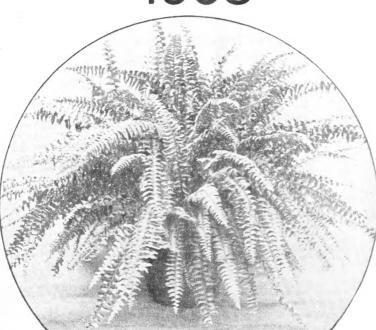

## Bulbs

Hyacinths **Tulips** Narcissus **Jonquils** Liliums Freesias Etc., Etc.

The New Compact Boston Fern. Nephrolepis Scottii.