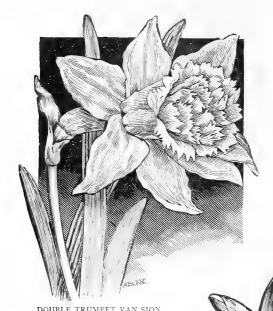

orists' use; the stock we offer |      |         |
| is true and large strong bulbs, \$5.50 per 1000      | 15   | 75      |
|                                                      |      |         |

### Hoop Petticoat Narcissus.

|                     |       |     |       |  | Per de | oz. | Per | 100 |
|---------------------|-------|-----|-------|--|--------|-----|-----|-----|
| Bulbocodium, yellow | good  | for | pots. |  |        | 40  | \$2 | 75  |
| Monophyllum, pure   | white |     |       |  |        | 50  | - 3 | 00  |

### Single Mixed Narcissus.

A fine mixture of leading sorts, excellent for planting out for cut flowers; this mixture does not include Poeticus or any of the very cheapest sorts. 15 cts. per dozen; 65 cts. per 100; \$5.50 per 1000.



NARCISSUS POETICUS ORNATUS



#### Double Mixed Narcissus.

A fine mixture of double sorts, splendidly adapted for planting out n masses, for cut flowers, etc. 15 cts. per doz.; 75 cts. per 100; \$6.50 per 1000.

#### Polyanthus Narcissus

All excellent for florists' use. The bulbs we offer are selected sizes, measuring 13 centimeters and over in circumference.

Paper White. The principal early forcing variety; snow white. Can be had in flower from November to March with a little

Mixed Polyanthus Narcissus. . . . .

Per 100 care. Selected bulbs 13 centimeters and over . . . . \$0 90 Paper White Grandiflora. An improved large flowering form of the Paper White. Selected bulbs 13 centimeters 10 00 I 25 Early Double Roman. White, with orange center; very T 00 9 00 Grand Monarque. Crown a lovely primrose shade; a very I