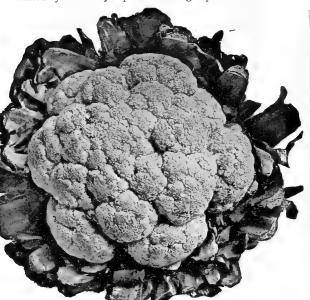

| 25       | I 00              |
| 1 II Bannew                                        | -3       |                   |
|                                                    |          |                   |

# VEGETABLE SEEDS FOR SUMMER SOWING

The following list of Vegetable Seeds comprises the leading varieties suitable for present sowing. By sowing at intervals during the summer months a constant supply of fresh vegetables may be obtained until late in the fall. When beans and peas are to be sent by mail, add 15 cents per quart additional to the price for postage; sweet corn, 10 cents per quart additional. We pay postage on all small seeds by the packet, ounce or quarter pound. On pound prices, add 8 cents for each pound, if wanted by mail. By express at catalogue prices.



DREER'S EARLIEST SNOWSTORM CAULIFLOWER

| BEANS, Dwarf or Bush. Qt.                                       | Pk.      | Bus.           |
|-----------------------------------------------------------------|----------|----------------|
| Green Pod Varieties.                                            |          |                |
| Improved Red Valentine 20                                       | \$1 40   | \$5 60         |
| Long Yellow Six Weeks 20                                        | 1 40     | 5 60           |
| Early Mohawk 20                                                 | I 40     | 5 60           |
| White Marrowfat 20                                              | I IO     | 4 40           |
| Wax Pod Varieties.                                              |          |