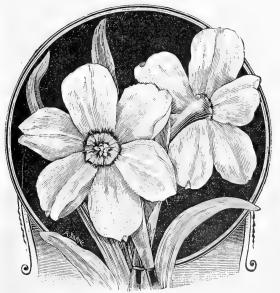

|
| form, the best for florists' use; the stock we offer |      |         |
| is true and large strong bulbs, \$5.50 per 1000      | 15   | 75      |
|                                                      |      |         |

### Hoop Petticoat Narcissus.

|                     |       |     |       |  | Per de | oz. | Per | 100 |
|---------------------|-------|-----|-------|--|--------|-----|-----|-----|
| Bulbocodium, yellow | good  | for | pots. |  |        | 40  | \$2 | 75  |
| Monophyllum, pure   | white |     |       |  |        | 50  | - 3 | 00  |

### Single Mixed Narcissus.

A fine mixture of leading sorts, excellent for planting out for cut flowers; this mixture does not include Poeticus or any of the very cheapest sorts. 15 cts. per dozen; 65 cts. per 100; \$5.50 per 1000.



NARCISSUS POETICUS ORNATUS



#### Double Mixed Narcissus.

A fine mixture of double sorts, splendidly adapted for planting out n masses, for cut flowers, etc. 15 cts. per doz.; 75 cts. per 100; \$6.50 per 1000.

#### Polyanthus Narcissus

All excellent for florists' use. The bulbs we offer are selected sizes, measuring 13 centimeters and over in circumference.

Paper White. The principal early forcing variety; snow white. Can be had in flower from November to March with a little

Mixed Polyanthus Narcissus. . . . .

Per 100 care. Selected bulbs 13 centimeters and over . . . . \$0 90 Paper White Grandiflora. An improved large flowering form of the Paper White. Selected bulbs 13 centimeters 10 00 I 25 Early Double Roman. White, with orange center; very T 00 9 00 Grand Monarque. Crown a lo