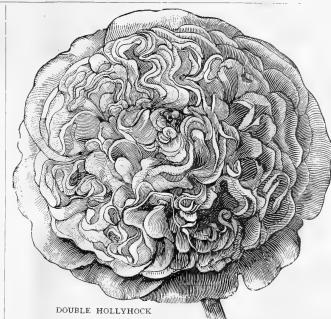

| Linum flavum                               | 25       | · I 00     |
| perenne                                    | 10       | 20         |
| Lobelia Cardinalis (Cardinal Flower)       | 30       |            |
| " Hybrids. Mixed                           | . 50     |            |
| " Queen Victoria                           | 50       |            |
| Lupinus. Perennial mixed                   |          | IO         |
| Lychnis Chalcedonica. Scarlet              | . 10     | 20,        |
| Haageana hybrids. Various colors           | 15.      | 50         |
| Lythrum Roseum superbum (Rose Loosestrife) |          | 25         |
| Mesembryanthemum Cordifolium varigatum     | 30       |            |
| (Enothera. Perennial varieties mixed       | 15       | 40         |



SWEET WILLIAM



| DOUBLE HOLLYHOCK                                   |          |                   |
|----------------------------------------------------|----------|-------------------|
| at Water                                           |          |                   |
| _                                                  | Tr. pk   | t. Oz.            |
| Pentstemon Barbatus Torreyii                       | 10       | \$0 30            |
| Digitalis                                          | IO       | 25                |
| Grandiflorus                                       | 30       | 1 50              |
| Pulchellus hybridus                                | 30       | I 25              |
| Fine Mixed                                         | . 10     | 25                |
| Phlox Decussata. The h