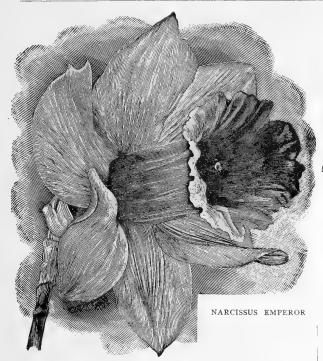

l variety, and much superior to the spurious variety often sent out. I 40 I2 00 Golden Eagle, pure golden yellow, large 8 00 I 00 Picotee, or Maiden's Blush, white, faintly edged with pink, very dainty . I 75 15 00 Golden Crown, deep yellow, edged red . . 8 00 Greigii, brilliant orange scarlet, foliage spotted, \$1.00 per dozen. 7 00 Summer Beauty, white striped, rosy scarlet 4 00 Shandon Bells, delicate primrose, changing 17 50 to rosy carmine . . . 2 00 Bizarres, yellow grounds, mixed . 85 50 Violet Byblooms, white grounds, mixed. I 00 9 00 10 00 I 25 Darwin, self colors, mixed, extra fine . . . I4 00 Parrot Tulips Named Varieties, six best sorts . . . . 12 00



TOURNESOL DOUBLE TULIP

25 of any one variety at 100 rate; 250 at 1000 rate.

Choicest Mixed . . . . . . . . . . . . . . . .





| Albicans, white perianth, primrose trumpet,                                                 | doz. | Per 100 |
|---------------------------------------------------------------------------------------------|------|---------|
| #20.00 per 1000                                                                             |      | # = = = |
| \$20.00 per 1000                                                                            | 40   | " 5     |
| Ard Righ, a very early yellow, \$20.00 per 1000 Bicolor Grandee (Grandis). Similar to Hors- | 40   | 2 50    |
| fieldi and Empress, but flowering later, very                                               |      |         |
| large flowers, white perianth, yellow trumpet,                                              |      |         |
| \$1