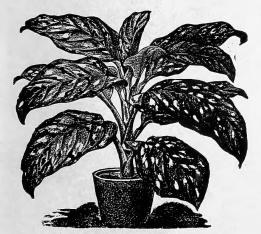

riegata.  | 21/4 -inch pots . | . <b>\$</b> 0 | 75 | \$6 oo  |
| Vilmorini (New). 3-i | nch pots          | . 1           | 00 | 8 00    |

| C   | estrum.         | (Night-blooming Jessamine.) |         |  |  |
|-----|-----------------|-----------------------------|---------|--|--|
|     |                 | Per doz.                    | Per 100 |  |  |
| ui. | 21/4 -inch pots | \$0 75                      | \$6 00  |  |  |

#### Cissus Discolor.

Parq

3-inch pots, \$1.50 per dozen; \$12.00 per 100.

#### Clematis Indivisa.

This is one of the most desirable cool greenhouse climbers. Its flowers are produced in March and April, in panicles frequently 2 feet long, are pure white, and from 1½ to 2 inches in diameter. The flowers can be used to good advantage in a cut state. 50 cents each.



DIFFENBACHIA



BEGONIA GLOIRE DE LORRAINE

#### Clerodendron.

Balfouri. 3-inch pots, \$1.00 per dozen; \$8.00 per 100

Clivia. (Imantophyllum.)

Miniatum. Strong 6-inch pots, 50 cts. each; \$5.00 per doz.

#### Costus Zebrinus.

A pretty stove plant, with large dark-green foliage and darker stripes. \$1.00 each.

#### Curmeria Wallisii.

A beautiful ornamental stove plant, with foliage 5 inches long by 2 to 2½ inches wide, of a rich, deep green, irregularly blotched with pale yellowish green. 35 cts. each.

#### Cyperus Alternifolius.

Strong 4-inch pots. \$1.25 per dozen; \$10.00 per 100.

#### Diffenbachias.

Handsome decorative plants, with bold ornamental foliage, used for the warm conservatory.

Baraquiniana. Leaves bright, light green, irregularly spotted with white, midrib and s