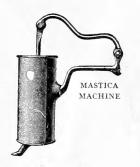

| 40       |         |
| Yellow Aberdeen, fine for stock . 15                        | 40       | 3 50    |
| RUTA BAGA.                                                  |          |         |
| Dreer's Improved Purple Top                                 |          |         |
| Desta Dama ( 1 ' ' ' ' ' ' ' ' ' ' ' ' ' ' ' ' ' '          |          |         |
| Ruta Baga (choice strain) 15                                | 50       | 4 50    |
| Am. Purple Top Ruta Baga 15                                 | 50<br>40 | 3 50    |
| Am. Purple Top Ruta Baga 15<br>Budlong's White Ruta Baga 20 | 40<br>60 | 3 50    |
| Am. Purple Top Ruta Baga 15                                 | 40       | 3 50    |



RUBBER HOSE



DOUBLE AND SINGLE CONE POWDER AND SPRAY BELLOWS





PUTTY DISTRIBUTOR





DOUBLE AND SINGLE CONE POWDER AND SPRAY BELLOWS

Large Double Cone . . . . . . . \$2 75 Large Single . . . . . . . . 1 75 Small Single . . . . . . . . I 00 Special Sulphur WIRE CARNATION SUPPORTS. Model 2 Ring . . . . . . \$2.50 per 100; \$22.00 per 1000 3 " . . . . . . 2.75 per 100; 25.00 per 1000 PAINTED POT AND TREE LABELS.

3½ in. . \$0.60 per 1000, 6 in. . \$1.25 per 1000
4 " . .65 " " 8 " . 2 50 " "
4½ " . . .70 " " 10 " . 3.50 " "
5 " . .90 " " 12 " . 4.50 " "
3½ " Notched or pierced tree . . . 0.60 " " " with copper wire 1.00 DREER'S LABEL PENCIL.

5 cents each; 50 cents per dozen. RUBBER GARDEN HOSE. Per ft. Wire Wrapped, 3 ply, 34 in . . . \$0 15
Extra Quality, 3 " 34" . . . . 12
Fine Quality, 3 " 34" . . . . . 14
Fine Quality, 4 " 34" . . . . . 16
Pric