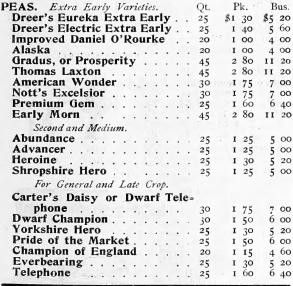

| 20                                                 | 60                                       |
| Champion Moss Curled 10                                                                                                                                                       | 20                                                 | 60                                       |
|                                                                                                                                                                               |                                                    |                                          |







#### Fresh Importation



#### Dreer's Reliable English Milltrack Mushroom Spawn

Per brick, 15 cts.; by mail. 25 cts. By express, 12 bricks, \$1.50; 25 lbs., \$2.00; 100 lbs., \$6.00; 1000 lbs., \$55.00 (250 lbs. at 1000-lb. rate).

#### French Mushroom Spawn

3-lb. box, \$1.15, by express. DREER'S Mushroom Circular FREE with each Order



DREER'S IMPROVED PURPLE-TOP RUTA BAGA

| RADISH—Early Varieties. Oz.                                 | ¼ -lb.   | Lb.     |
|-------------------------------------------------------------|----------|---------|
| Cardinal Globe 10                                           | 25       | 75      |
| White-tip, Scarlet Gem 10                                   | 20       | 60      |
| Dreer's Crystal Forcing 10                                  | 25       | 8