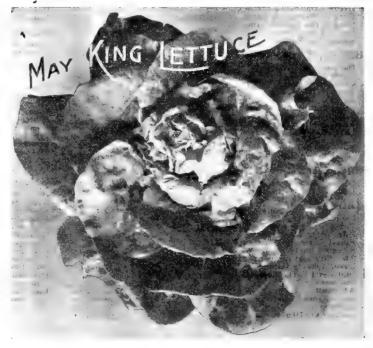

|
| Shallots                                                                     |         | 25       | 75       |
| OKRA, or Gombo.                                                              | Oz      | . %-11   | . Lb.    |
|                                                                              | . 10    | /        |          |
| Perkin's Long Pod                                                            | . 10    | 15<br>15 | 45<br>45 |
| PARSNIP.                                                                     |         |          |          |
| Improved Hollow Crown. 5 lbs., \$2.00                                        | . 5     | 15       | 45       |
| Student or Guernsey. 5 lbs., \$2.00                                          | . 5     |          | Da -45   |





|                                                                                                                                                                                                                     |                                                                            | 1 1 0/2                              |                                                                                                                    |
|---------------------------------------------------------------------------------------------------------------------------------------------------------------------------------------------------------------------|----------------------------------------------------------------------------|--------------------------------------|----------------