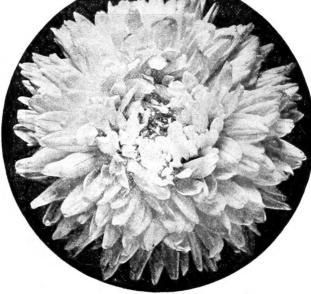

CREGO'S GIANT COMET ASTER

DREER'S SUPERB LATE BRANCHING ASTER

#### Dreer's Superb Late Branching

The finest Aster for late August and September blooming.

The plants form strong, branching bushes, 2 to 2½ feet high, bearing on long, strong stems their handsome Chysanthemum-like flowers, which, under ordinary cultivation average 5 inches across. The form of the flowers, together with the length of the stems, places them at the head of Asters for cutting. They come into bloom from two to three weeks after the average type, usually being at their best during September, and filling in the gap between the general run of Asters and Chrysanthemums. We offer eight beautiful and distinct colors, viz.

| 1101                                                                                                                                                                                 |         |        |
|--------------------------------------------------------------------------------------------------------------------------------------------------------------------------------------|---------|--------|
| Ti                                                                                                                                                                                   | r. pkt. | Oz.    |
| Azure blue. A rich deep lavender                                                                                                                                                     | 25      | \$1 00 |
| Pure White. Extra fine stock                                                                                                                                                         | 25      | 1 00   |
| Shell Pink. An exquisite shade                                                                                                                                                       | 25      | I 00   |
| Rose Pink. A very desirable color                                                                                                                                                    | 25      | 1 00   |
| Deep Rose. Rich and brilliant                                                                                                                                                        | 25      | 1 00   |
| Deep Purple. Royal deep blue                                                                                                                                                         | 25      | 1 00   |
| Lavender. A pale greyish-lavender.                                                                                                                                                   | 25      | 1 00   |
| Crimson. Very rich                                                                                                                                                                   | 25      | 1 00   |
| Finest Mixed. All the colors                                                                                                                                                         | 25      | 75     |
|                                                                                                                                                                                      |         |        |
| Five Fine American Asters.                                                                                                                                                           |         |        |
| Daybreak. Of symmetrical growth; attains a height of 18 inches, and produces during August perfect globe-shaped flowers, of a delicate pink tint                                     | 50      | 2 50   |
| <b>Purity.</b> Identical in every way to Daybreak, but of pure glistening white                                                                                                      | 50      | 2 50   |
| <b>Lavender Gem.</b> One of the most beautiful Asters. Of Comet type, with large, artistic, loosely-arranged flowers of the most charming shade of lavender                          |         |        |
| imaginable                                                                                                                                                                           | 50      | 3 00   |
| Violet King. A new and distinct color in the Late<br>Branching class, fine large double flowers of a pleas-<br>ing shade of violet, a strong, free grower and very<br>free flowering | 30      | 1 50   |
| White Fleece. Large and most perfect flowers 5                                                                                                                                       |         |        |