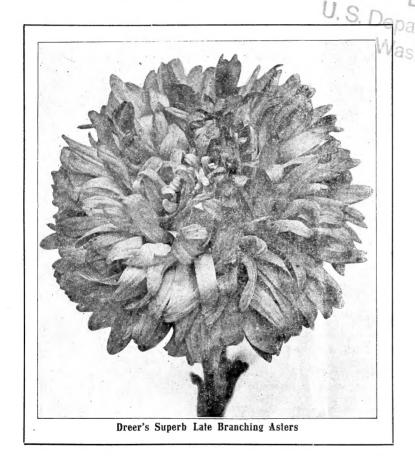

### DREER'S SUPERB ASTERS

We take special pains to secure only the choicest Asters, and nothing better in quality can be had at any price; beware of low-priced stock, it is liable to be low grade at the same time.

For early flowering, Queen of the Market is used almost exclusively, although the earliest of all is Early Wonder. White Fleece and Lavender Gem are also early and very desirable. Our Superb Late Branching is in most demand for late, while for mid-season Crego's Giant, Pink Beauty, Ostrich Feather, Pæony Perfection, are all equally desirable.

CREGO'S GIANT COMET ASTER

DREER'S SUPERB LATE BRANCHING ASTER

#### Dreer's Superb Late Branching

The finest Aster for late August and September blooming.

The plants form strong, branching bushes, 2 to 2½ feet high, bearing on long, strong stems their handsome Chysanthemum-like flowers, which, under ordinary cultivation average 5 inches across. The form of the flowers, together with the length of the stems, places them at the head of Asters for cutting. They come into bloom from two to three weeks after the average type, usually being at their best during September, and filling in the gap between the general run of Asters and Chrysanthemums. We offer eight beautiful and distinct colors, viz.

| 1101                                                                                                                                                                                 |         |        |
|--------------------------------------------------------------------------------------------------------------------------------------------------------------------------------------|---------|--------|
| Ti                                                                                                                                                                                   | r. pkt. | Oz.    |
| Azure blue. A rich deep lavender                                                                                                                                                     | 25      | \$1 00 |
| Pure White. Extra fine stock                                                                                                                                                         | 25      | 1 00   |
| Shell Pink. An exquisite shade                                                                                                                                                       | 25      | I 00   |
| Rose Pink. A very desirable color                                                                                                                                                    | 25      | 1 00   |
| Deep Rose. Rich and brilliant                                                                                                                                                        | 25      | 1 00   |
| Deep Purple. Royal deep blue                                                                                                                                                         | 25      | 1 00   |
| Lavender. A pale greyish-lavender.                                                                                                                                                   | 25      | 1 00   |
| Crimson. Very rich                                                                                                                                                                   | 25      | 1 00   |
| Finest Mixed. All the colors                                                                                                                                                         | 25      | 75     |
|                                                                                                                                                                                      |         |        |
| Five Fine American Asters.                                                                                                                                                           |         |        |
| Daybreak. Of symmetrical growth; attains a height of 18 inches, and produces during August perfect globe-shaped flowers, of a delicate pink tint                                     | 50      | 2 50   |
| <b>Purity.</b> Identical in every way to Daybreak, but of pure glistening white                                                                                                      | 50      | 2 50   |
| <b>Lavender Gem.</b> One of the most beautiful Asters. Of Comet type, with large, artistic, loosely-arranged flowers of the most charming shade of lavender                          |         |        |
| imaginable                                                                                                                                                                           | 50      | 3 00   |
| Violet King. A new and distinct color in the Late<br>Branching class, fine large double flowers of a pleas-<br>ing shade of violet, a strong, free grower and very<br>free flowering | 30      | 1 50   |
| White Fleece. Large and most perfect flowers 5                                                                                                                                       |         |        |