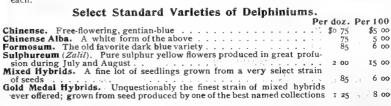

0 per dozen; \$20.00 per 100.

Portia. Lovely "Cornflower" blue, with faint flush of rose and black centre. 25 cents each; \$2.50 per dozen; \$20.00 per 100.

Queen Withelmina. Massive spikes of sky-blue flowers flushed with rose, with very large pure white eye. 30 cents each; \$3.00 per dozen; \$25.00 per 100.

Rembrandt. Large loose spikes of bright sky-blue flowers, inner petals rosy-lavender, the whole suffused with a silvery sheen. 30 cents each; \$3.00 per dozen: \$25.00 per 100.

White Seedlings. These have been carefully selected and will be found desirable in any collection. 30 cents each; \$3.00 per dozen.



Hybridum Moerheimi. The first really pure white Delphinium introduced and a sterling novelty; a strong vigorous grower and a remarkably free bloomer. Stock limited. \$2.00





DELPHINIUM BELLADONNA



RARE HARDY FERNS (Scolopendrium Officinarum Undulatum)

| Dianthus.                                                                 |                      |              |
|---------------------------------------------------------------------------|----------------------|--------------|
| Per.                                                                      | doz. Per             |              |
| Barbatus (Sweet William). Strong 4-inch pots &                            | 75 7<br>85           | 5 00<br>6 00 |
| " Rosea. 3-inch pots                                                      | 85                   | 6 00         |
| Barbatus (Sweet William). Strong 4-inch pots                              | 85                   | 6 00         |
| Dictamnus. (Gas p