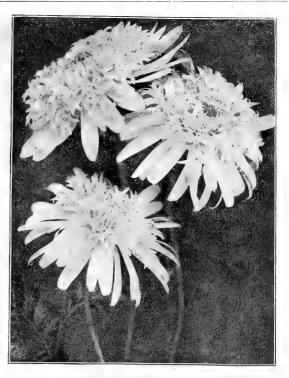

#### Dreer's New Aster "Peerless Pink"

This grand new Aster may briefly be described as a glorified late branching shell-pink or Mary Semple. It has the same strong, sturdy habit of growth; comes into bloom a little earlier, bears freely almost globular flowers rarely under 4 inches across and frequently over 5 inches. The color is rich shell-pink, similar in shade but more decided than the late branching. The centre petals are prettily incurved while the wide outer petals reflex making a most artistic and finely finished flower. 50 cts. per trade packet; \$4.00 per oz.

#### Dreer's New Aster "Pink Beauty."

A magnificent cut-flower variety, in bloom from early August until well on in September; 24 to 30 inches high; flowers average 4 inches across, on long, strong stems. Color a delicate blush pink, and pronounced by experts to be the finest pink midseason sort yet introduced. 50 cts. per trade packet; \$4.00 per oz.