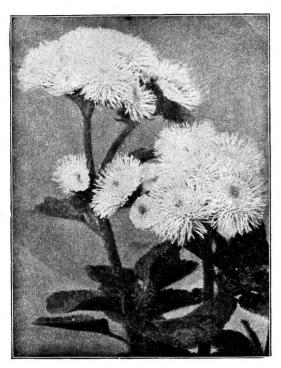

| 1101                                                                                                                                                                                 |         |        |
|--------------------------------------------------------------------------------------------------------------------------------------------------------------------------------------|---------|--------|
| Ti                                                                                                                                                                                   | r. pkt. | Oz.    |
| Azure blue. A rich deep lavender                                                                                                                                                     | 25      | \$1 00 |
| Pure White. Extra fine stock                                                                                                                                                         | 25      | 1 00   |
| Shell Pink. An exquisite shade                                                                                                                                                       | 25      | I 00   |
| Rose Pink. A very desirable color                                                                                                                                                    | 25      | 1 00   |
| Deep Rose. Rich and brilliant                                                                                                                                                        | 25      | 1 00   |
| Deep Purple. Royal deep blue                                                                                                                                                         | 25      | 1 00   |
| Lavender. A pale greyish-lavender.                                                                                                                                                   | 25      | 1 00   |
| Crimson. Very rich                                                                                                                                                                   | 25      | 1 00   |
| Finest Mixed. All the colors                                                                                                                                                         | 25      | 75     |
|                                                                                                                                                                                      |         |        |
| Five Fine American Asters.                                                                                                                                                           |         |        |
| Daybreak. Of symmetrical growth; attains a height of 18 inches, and produces during August perfect globe-shaped flowers, of a delicate pink tint                                     | 50      | 2 50   |
| <b>Purity.</b> Identical in every way to Daybreak, but of pure glistening white                                                                                                      | 50      | 2 50   |
| <b>Lavender Gem.</b> One of the most beautiful Asters. Of Comet type, with large, artistic, loosely-arranged flowers of the most charming shade of lavender                          |         |        |
| imaginable                                                                                                                                                                           | 50      | 3 00   |
| Violet King. A new and distinct color in the Late<br>Branching class, fine large double flowers of a pleas-<br>ing shade of violet, a strong, free grower and very<br>free flowering | 30      | 1 50   |
| White Fleece. Large and most perfect flowers 5                                                                                                                                       |         |        |

3 00

inches and over across, formed into a plumy globe

of glistening white. Blooms in August