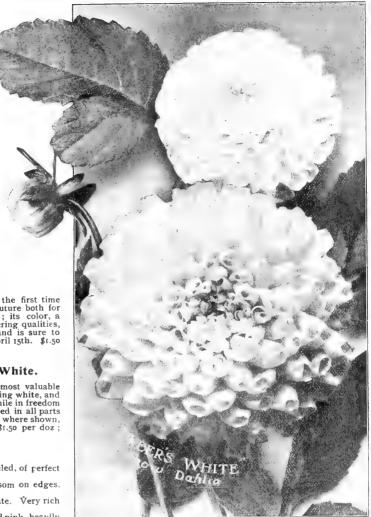

#### Dreer's New Aster "Pink Beauty."

A magnificent cut-flower variety, in bloom from early August until well on in September; 24 to 30 inches high; flowers average 4 inches across, on long, strong stems. Color a delicate blush pink, and pronounced by experts to be the finest pink midseason sort yet introduced. 50 cts. per trade packet; \$4.00 per oz.

Waldersee. Very dwarf mixed colors

DREER'S NEW PINK ASTER, "PINK BEAUTY." Offered on page 2

3 00

50

BEGONIA SEMPERFLORENS

| Balloon Vine.                                                                                                  | Oz.                  |
|----------------------------------------------------------------------------------------------------------------|----------------------|
| Cardiospermum                                                                                                  | 10                   |
| Balsam.                                                                                                        |                      |
|                                                                                                                |                      |
| These are highly useful, the stemmed flowers of the Whition and Prince Bismarck being excellent for making up. | iite Periec-         |
| Tr.,                                                                                                           | okt. Oz.             |
|                                                                                                                | 25 \$1 00            |
|                                                                                                                | 25 1 00              |
|                                                                                                                | 15 60                |
|                                                                                                                | 15 60                |
|                                                                                                                | 15 60<br>15 60       |
|                                                                                                                | 15 60<br>15 40       |
| Bartonia.                                                                                                      | -5 40                |
|                                                                                                                |                      |
| Aurea. Golden yellow                                                                                           | 10 15                |
| Begonia.                                                                                                       |                      |
| The varieties of Semperflorens are probably the best bedd                                                      | ding plants          |
| in existence for semi-shady positions. Easily grown from s                                                     | seed.                |
| Tr.;                                                                                                           |                      |
|                                                                                                                | 30<br>30             |
|                                                                                                                | 3 <b>0</b>           |
| " Prima Donna. Rose, 17c per pkt                                                                               |                      |
| " Salmon Queen. Salmon rose, 14c per pkt.                                                                      |                      |
|                                                                                                                | 30 \$2 50            |
| Giandifora. Large nowered                                                                                      | 30                   |
| Single Mixeu. All colors                                                                                       | 30 2 00              |
|                                                                                                                | 75                   |
| " " Double                                                                                                     | 00                   |
| " Frilled, 17 cts. per pkt.                                                                                    |                      |
| Rex Hybrids, 60 cts. per 1000 seeds.                                                                           |                      |
| Bellis perennis. (Double Daisy.)                                                                               |                      |
|                                                                                                                | 40 2 00              |
|                                                                                                                | 40 2 00              |
| Giant Red. Various shades of red                                                                               | 40 2 00              |
| The Bride. The finest double white                                                                             | 50<br>50 <b>2</b> 50 |
| Pinest Double Mixed. Best quality obtainable                                                                   | 30 I 75              |
| Brachycome. (Swan River Daisy.)                                                                                |                      |
| Iberidifolia. Mixed colors                                                                                     | 15 50                |
|                                                                                                                | 15 50                |
| Browallia.                                                                                                     |                      |
| Speciosa major. A fine plant for vases, baskets,                                                               |                      |
| bedding out or growing as a pot plant                                                                          | 50                   |
| Elata. Blue, very pretty                                                                                       | 15 50                |
| macu. Dide and winter                                                                                          | 15 40                |
| Bryonopsis.                                                                                                    | 1011 1011            |
| Laciniesa. A pretty climber                                                                                    | 10 20                |
|                                                                                                                | 10 L                 |
| G11- (T 1 T)                                                                                                   |                      |