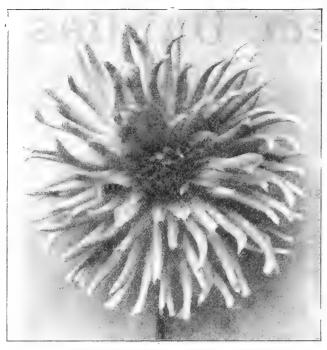

wish blending.
 Eloise. White, tinted flesh, each petal edged with deep, purplish

garnet.

Frank Smith. Intense purplish-maroon, shading almost to black;

each petal tipped with white.

Keystone. Light rose, spotted and striped crimson.

Lottie Eckford. White, striped and spotted with purple.

Lucy Fawcett. Sulphur-yellow, striped and spotted carmine-rose.

Miss Browning. A perfectly-formed flower, a canary-yellow, tipped

with white.

Mrs. Stancombe. Straw-yellow, suffused amber, striped red and tipped blush

Olympia. Bright rose-pink, striped, spotted and pencilled with rich crimson. Progress. Soft rosy-lake, beautifully spotted and pencilled with

glowing crimson.

Price, 15 cts. each; \$1.25 per doz.; \$10.00 per 100. Set of the 10 varieties, for \$1.10.





NEW SHOW DAHLIA "SUSAN"



NEW CACTUS DAHLIA, MAUVE OUEEN

#### Superb New Cactus Dahlias for 1911

The varieties offered under this head have been selected from a collection of new varieties which have been under careful trial in our own grounds the past season. They are the best of the recent introductions of the most noted Dahlia specialists, and we believe every one to be a valuable addition to the long list of Cactus Dahlias.

Armentine Desleins. Of perfect form, full double, with the ends of the petals cleft, color creamy-yellow, suffused with bright violetrose, distinct and pleasing.

Amber Queen. A bold, large flower of a rich amber, suffused with scarlet; very attractive and free-flowering.

Aristed Gurtler. A splendid flower, composed of long, narrow petals, of fine form, color mars-orange, suffused with