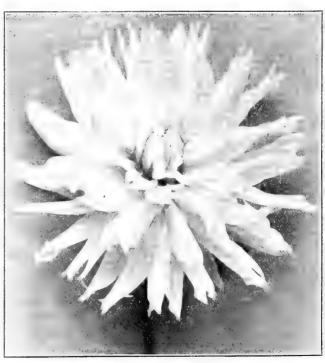

ery distinct semi-double variety; ground color white, suffused towards the ends of the petals with red, the tips being pointed with bright violet-red. \$1.50 per doz.

Marianna. Very dwarf, and producing an abundance of pleasing rich orange-buff flowers. \$1.50 per doz.

Mrs. Winters. A fine snow-white. A grand cut flower.

Orange King. Rich, glowing orange-scarlet.

**Perle.** (*Perle de la tete d'Or*). A beautiful glistening white; a splendid variety for cutting.

Sylvia. Soft, pleasing mauve-pink, gradually changing to white in the centre. A fine cut flower.

Wm. Agnew. Rich, dazzling carmine-red.

Wilhelm Miller. Rich, aniline-red, suffused with purple.

Zulu. Deep maroon with black shadings.

Price, except where noted. \$1.00 per doz.; \$8.00 per 100. Set of 25 varieties for \$2 50.



DECORATIVE DAHLIA, PERLE DE LYON

#### Pæony-Flowered Dahlias

This beautiful type is now very popular. The artistic flowers are very large, and are best compared to the semi-double Pæonies in general form. They all flower very freely, and are borne on long, strong stems, making excellent material for cutting, as well as for garden decoration,

decoration,

Cleopatra. Rich oriental red, base of petals primrose-yellow; very effective. Plants ready April 15th. 20 cts. each; \$2.00 per doz.

Germania. Brilliant strawberry-red; a very fluffy, artistic flower, standing well above the foliage.

Glory of Groenekan. Very large orange-yellow flowers. Plants ready April 15th. 20 cts. each; \$2.00 per doz.

King Leopold. Primrose, shading lighter at edges.

Mme. Louise Perier. Crimson-carmine, suff