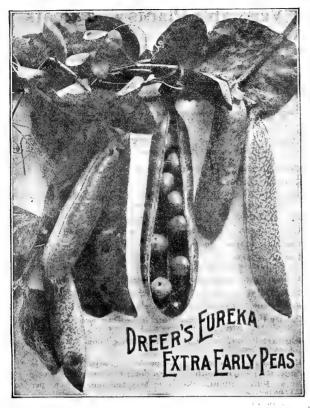

|
| Shallots                                                                     |         | 25       | 75       |
| OKRA, or Gombo.                                                              | Oz      | . %-11   | . Lb.    |
|                                                                              | . 10    | /        |          |
| Perkin's Long Pod                                                            | . 10    | 15<br>15 | 45<br>45 |
| PARSNIP.                                                                     |         |          |          |
| Improved Hollow Crown. 5 lbs., \$2.00                                        | . 5     | 15       | 45       |
| Student or Guernsey. 5 lbs., \$2.00                                          | . 5     |          | Da -45   |





|                                                                                                                                                                                                                     |                                                                            | 1 1 0/2                              |                                                                                                                    |
|---------------------------------------------------------------------------------------------------------------------------------------------------------------------------------------------------------------------|----------------------------------------------------------------------------|--------------------------------------|------------------