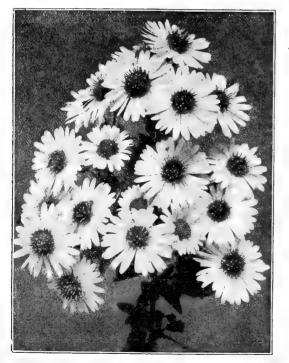

### DREER'S SUPERB ASTERS

We take special pains to secure only the choicest Asters, and nothing better in quality can be had at any price; beware of low-priced stock, it is liable to be low grade at the same time.

For early flowering, Queen of the Market is used almost exclusively, although the earliest of all is Early Wonder. White Fleece and Lavender Gem are also early and very desirable. Our Superb Late Branching is in most demand for late, while for mid-season Crego's Giant, Pink Beauty, Ostrich Feather, Pæony Perfection, are all equally desirable.

#### AMERICAN GROWN ASTERS

The varieties offered on this page are all American grown and stand at the head of Asters for the American climate.

The stocks have all been grown under our own supervision, and we know that the quality in every case is as fine as can be had at any price and much superior to what can be procured from most sources