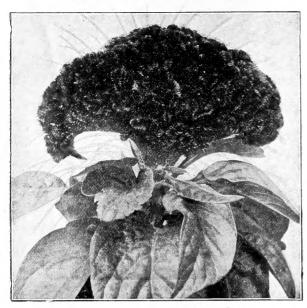

10

CELOSIA CRISTATA (COCKSCOMB)

The Cristata or "Cockscomb" varieties are in good demand for beds, borders and pots. The Plumosa or "Feathered" sorts are mag-

| nificent | bedding plants, and are becoming more popular |         | eason.    |
|----------|-----------------------------------------------|---------|-----------|
|          |                                               | r. pkt. | Oz.       |
| Cristat  | a, Glasgow Prize. Dark crimson                | 25      | \$1 00    |
| 300 44   | Empress. Dark purplish crimson                | 25      | I 00      |
| 4.6      | Queen of Dwarfs. Dark crimson rose            | 25      | 1 00      |
| - 44     | Variegata. Curiously variegated               | 15      | 50        |
| 16       | Mixed. Dwarf sorts                            | 15      | 50        |
| Plumos   | a, Golden Plume. Yellow                       | 10      | 30        |
| 14       | Thompsonii (Triomphe de l'Exposition).        |         |           |
|          | Crimson flowers and foliage.                  | 15      | 50        |
| "        | " Magnifica. Various colors                   | 20      | 60        |
| 6.6      | Mixed. All colors                             | 10      | 25        |
|          |                                               |         | 0.15 Lyon |