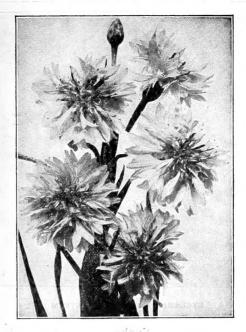

#### Dreer's New Aster "Pink Beauty."

A magnificent cut-flower variety, in bloom from early August until well on in September; 24 to 30 inches high; flowers average 4 inches across, on long, strong stems. Color a delicate blush pink, and pronounced by experts to be the finest pink midseason sort yet introduced. 50 cts. per trade packet; \$4.00 per oz.

Waldersee. Very dwarf mixed colors

DREER'S NEW PINK ASTER, "PINK BEAUTY." Offered on page 2

3 00

50

BEGONIA SEMPERFLORENS

| Balloon Vine.                                                                                                  | Oz.                  |
|----------------------------------------------------------------------------------------------------------------|----------------------|
| Cardiospermum                                                                                                  | 10                   |
| Balsam.                                                                                                        |                      |
|                                                                                                                |                      |
| These are highly useful, the stemmed flowers of the Whition and Prince Bismarck being excellent for making up. | iite Periec-         |
| Tr.,                                                                                                           | okt. Oz.             |
|                                                                                                                | 25 \$1 00            |
|                                                                                                                | 25 1 00              |
|                                                                                                                | 15 60                |
|                                                                                                                | 15 60                |
|                                                                                                                | 15 60<br>15 60       |
|                                                                                                                | 15 60<br>15 40       |
| Bartonia.                                                                                                      | -5 40                |
|                                                                                                                |                      |
| Aurea. Golden yellow                                                                                           | 10 15                |
| Begonia.                                                                                                       |                      |
| The varieties of Semperflorens are probably the best bedd                                                      | ding plants          |
| in existence for semi-shady positions. Easily grown from s                                                     | seed.                |
| Tr.;                                                                                                           |                      |
|                                                                                                                | 30<br>30             |
|                                                                                                                | 3 <b>0</b>           |
| " Prima Donna. Rose, 17c per pkt                                                                               |                      |
| " Salmon Queen. Salmon rose, 14c per pkt.                                                                      |                      |
|                                                                                                                | 30 \$2 50            |
| Giandifora. Large nowered                                                                                      | 30                   |
| Single Mixeu. All colors                                                                                       | 30 2 00              |
|                                                                                                                | 75                   |
| " " Double                                                                                                     | 00                   |
| " Frilled, 17 cts. per pkt.                                                                                    |                      |
| Rex Hybrids, 60 cts. per 1000 seeds.                                                                           |                      |
| Bellis perennis. (Double Daisy.)                                                                               |                      |
|                                                                                                                | 40 2 00              |
|                                                                                                                | 40 2 00              |
| Giant Red. Various shades of red                                                                               | 40 2 00              |
| The Bride. The finest double white                                                                             | 50<br>50 <b>2</b> 50 |
| Pinest Double Mixed. Best quality obtainable                                                                   | 30 I 75              |
| Brachycome. (Swan River Daisy.)                                                                                |                      |
| Iberidifolia. Mixed colors                                                                                     | 15 50                |
|                                                                                                                | 15 50                |
| Browallia.                                                                                                     |                      |
| Speciosa major. A fine plant for vases, baskets,                                                               |                      |
| bedding out or growing as a pot plant                                                                          | 50                   |
| Elata. Blue, very pretty                                                                                       | 15 50                |
| macu. Dide and winter                                                                                          | 15 40                |
| Bryonopsis.                                                                                                    | 1011 1011            |
| Laciniesa. A pretty climber                                                                                    | 10 20                |
|                                                                                                                | 10 L                 |
| G11- (T 1 T)                                                                                                   |                      |