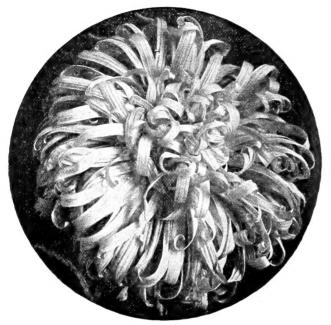

#### Crego's Giant Comet Asters.

Magnificent fluffy flowers, averaging over 5 inches across, with long strong stems; the finest of this type. Comes into bloom in August, continuing well into September, and, unlike most of the Comet sorts, stands when cut and is a good flower to ship. We offer two colors, our own saving, of the highest quality.

|              |   |  |  |   |   |  |  |   |  |   |  |   | Tr | . pkt. | 0   | z. |
|--------------|---|--|--|---|---|--|--|---|--|---|--|---|----|--------|-----|----|
| Shell-pink . |   |  |  |   |   |  |  |   |  |   |  |   |    | 40     | \$2 | 00 |
| Snow-white   | ٠ |  |  | ٠ | ٠ |  |  | ٠ |  | ٠ |  | ٠ |    | 40     | 2   | 00 |