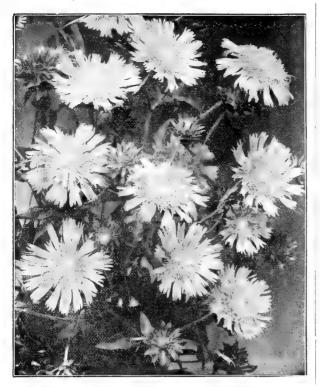

CREGO'S GIANT COMET ASTER

DREER'S SUPERB LATE BRANCHING ASTER

#### Crego's Giant Comet Asters.

Magnificent fluffy flowers, averaging over 5 inches across, with long strong stems; the finest of this type. Comes into bloom in August, continuing well into September, and, unlike most of the Comet sorts, stands when cut and is a good flower to ship. We offer two colors, our own saving, of the highest quality.