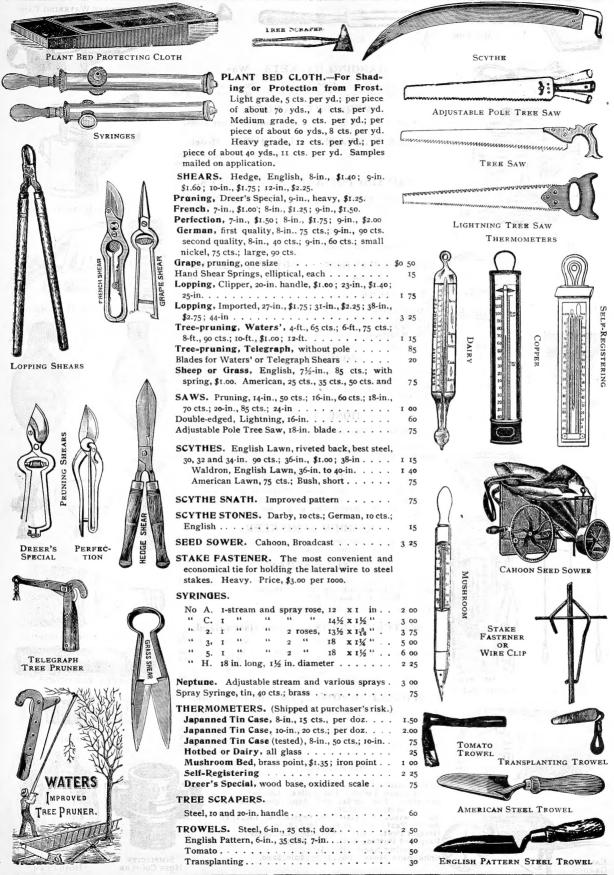

|    |
| Imp. Horn, No. 6, Dreer's Special, 50 cts, and     |    |
| imp. norm, No. o, Dieer's Special, 50 cts. and     | 75 |

Imported Ivory, No. 7, 2 grades, . 75 cts. No. 8, 2 grades, . . 75 " Cocoa, No. 9, ... . . . . . . 50 "

Mole Traps. Olmstead, \$1.25; Reddick, 85 cts.

Mastica. A substitute for putty . . . . \$1.25 per gal. 

Mastica Machine. For applying mastica, \$1.25. Putty Distributer. For putty or mastica, 85 cts.

Twemlow's English Liquid Putty. 1 gal., \$1.45; 3 gals., \$4.30; 5 gals., \$7.25; 10 gal., \$14.00.

Raffia. For tying plants. Per lb., 14 cts.; 10 lbs., \$1.25; 25 lbs., \$3.00; 100 lbs., \$11.00.

Sieves. 20-in., light, 50 cts.; heavy, 60 cts.



EUREKA

PERFECTION



DREER'S



DIAMOND GLASS

WIRE SIEVE





PUTTY DISTRIBUTER

PRUNING GLOVE







REDDICK









GARDEN AND GREENHOUSE HOSE



WIRE CARNATION









### HANGING BASKETS. Wire.

| 8-in., .  | . roc.; doz., . | . \$1.00 | 12-in., . | . 20c.; doz., | \$2.00 |
|-----------|-----------------|----------|-----------|---------------|--------|
| 10-in., . | . 15c.; doz., . | . 1.50   | 14-in., . | . 30c.; doz., | 3.00   |

### WIRE POT HANGER.

For 5, 6, 7 and 8 in. pots, 25 cts. per doz.; \$2.50 per gross.

### WIRE CARNATION SUPPORTS. Model.

| 2 Ring . |  |  |   |  | , |   | . \$2.50 | per | 100; | \$23.50 per 1000 |
|----------|--|--|---|--|---|---|----------|-----|------|------------------|
| 3 Ring.  |  |  | ٠ |  | ٠ | • | . 2.75   | per | 100; | 26.00 per 1000   |

### PAINTED POT AND TREE LABELS.

| 4 in 65c. per    |                | . 25c. per       | 100.; | \$1.20 | per |