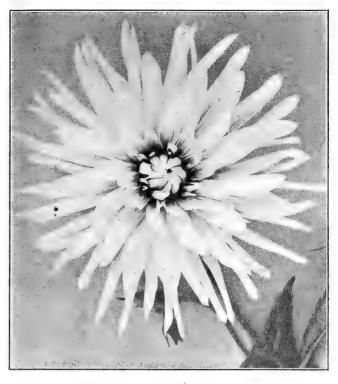

#### Dreer's New Aster "Pink Beauty."

A magnificent cut-flower variety, in bloom from early August until well on in September; 24 to 30 inches high; flowers average 4 inches across, on long, strong stems. Color a delicate blush pink, and pronounced by experts to be the finest pink midseason sort yet introduced. 50 cts. per trade packet; \$4.00 per oz.

Waldersee. Very dwarf mixed colors

DREER'S NEW PINK ASTER, "PINK BEAUTY." Offered on page 2

3 00

50

BEGONIA SEMPERFLORENS

| Balloon Vine.                                                                                                  | Oz.                  |
|----------------------------------------------------------------------------------------------------------------|----------------------|
| Cardiospermum                                                                                                  | 10                   |
| Balsam.                                                                                                        |                      |
|                                                                                                                |                      |
| These are highly useful, the stemmed flowers of the Whition and Prince Bismarck being excellent for making up. | iite Periec-         |
| Tr.,                                                                                                           | okt. Oz.             |
|                                                                                                                | 25 \$1 00            |
|                                                                                                                | 25 1 00              |
|                                                                                                                | 15 60                |
|                                                                                                                | 15 60                |
|                                                                                                                | 15 60<br>15 60       |
|                                                                                                                | 15 60<br>15 40       |
| Bartonia.                                                                                                      | -5 40                |
|                                                                                                                |                      |
| Aurea. Golden yellow                                                                                           | 10 15                |
| Begonia.                                                                                                       |                      |
| The varieties of Semperflorens are probably the best bedd                                                      | ding plants          |
| in existence for semi-shady positions. Easily grown from s                                                     | seed.                |
| Tr.;                                                                                                           |                      |
|                                                                                                                | 30<br>30             |
|                                                                                                                | 3 <b>0</b>           |
| " Prima Donna. Rose, 17c per pkt                                                                               |                      |
| " Salmon Queen. Salmon rose, 14c per pkt.                                                                      |                      |
|                                                                                                                | 30 \$2 50            |
| Giandifora. Large nowered                                                                                      | 30                   |
| Single Mixeu. All colors                                                                                       | 30 2 00              |
|                                                                                                                | 75                   |
| " " Double                                                                                                     | 00                   |
| " Frilled, 17 cts. per pkt.                                                                                    |                      |
| Rex Hybrids, 60 cts. per 1000 seeds.                                                                           |                      |
| Bellis perennis. (Double Daisy.)                                                                               |                      |
|                                                                                                                | 40 2 00              |
|                                                                                                                | 40 2 00              |
| Giant Red. Various shades of red                                                                               | 40 2 00              |
| The Bride. The finest double white                                                                             | 50<br>50 <b>2</b> 50 |
| Pinest Double Mixed. Best quality obtainable                                                                   | 30 I 75              |
| Brachycome. (Swan River Daisy.)                                                                                |                      |
| Iberidifolia. Mixed colors                                                                                     | 15 50                |
|                                                                                                                | 15 50                |
| Browallia.                                                                                                     |                      |
| Speciosa major. A fine plant for vases, baskets,                                                               |                      |
| bedding out or growing as a pot plant                                                                          | 50                   |
| Elata. Blue, very pretty                                                                                       | 15 50                |
| macu. Dide and winter                                                                                          | 15 40                |
| Bryonopsis.                                                                                                    | 1011 1011            |
| Laciniesa. A pretty climber                                                                                    | 10 20                |
|                                                                                                                | 10 L                 |
| G11- (T 1 T)                                                                                                   |                      |