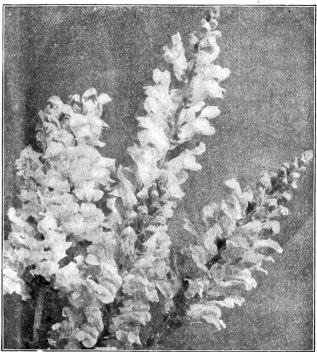

#### AGERATUM

DREER'S GIANT ANTIRRHINUM

| Abutilon.                                      | Tr. p          | kt. Oz.       |
|------------------------------------------------|----------------|---------------|
| Choicest Mixed Varieties                       |                |               |
|                                                | . 5-           | <b>V</b> = 00 |
| Acacia.                                        |                | -             |
| Finest Mixed Sorts                             | . 10           | 15            |
| Acroclinium. (Everlasting.)                    |                |               |
| Single. Mixed colors                           | . 10           | 15            |
| Double. " "                                    | . 10           | 20            |
| Adonis.                                        |                |               |
|                                                |                |               |
| Æstivalis (Flos Adonis)                        | . 10           | 15            |
| Ageratum. (Floss Flower.)                      |                |               |
| Splendid bedding plants; should be sown early  | to get g       | ood size      |
| plants for spring sales.                       | Tr. pk         | t. Oz.        |
| Blue Perfection. Best dark blue bedder         | . 15           | \$0 50        |
| Cope's Pet. Fine light blue bedder             | . 15           | 35            |
| Imperial Dwarf Blue. Fine compact sort         | . 10           |               |
| " " White. " " "                               | . 10           |               |
| Little Blue Star. Very dwarf                   |                |               |
| Princess Pauline. Sky blue, white centre       | . 15           | 50            |
| Alyssum. (Sweet Alyssum). Tr.                  | -l-t 0-        | 1/ 1 1        |
|                                                | pkt. Uz        | . 1/4=LD.     |
| Little Gem (Carpet of Snow). Very dwarf. Extra |                |               |
| select stock                                   | 15 40          |               |
| Maritimum (Sweet Alyssum). White, trailing.    | 10 25<br>10 15 |               |
| maintenant (Sweet Alyssum). White, training.   | 10 15          | 50            |
| Asperula.                                      |                | Per Oz.       |
| Azurea setosa. Lavender blue                   | . 5            | 10            |
| _ 1111111111111111111111111111111111111        |                |               |

|                                                                                                    | Amaranthus.                                                                                                                              | Tr. pkt.                         | Oz.                                          |
|----------------------------------------------------------------------------------------------------|------------------------------------------------------------------------------------------------------------------------------------------|----------------------------------|----------------------------------------------|
| Cruentus (Prin<br>Sunrise A splo<br>Salicifolius (Fo<br>Tricolor (Josep                            | e-lies-bleeding)                                                                                                                         | 10<br>10<br>30<br>15<br>10       | \$0 15<br>15<br>2 50<br>40<br>15             |
|                                                                                                    | Antirrhinum. (Snapdragon.)                                                                                                               | -3                               | 7                                            |
| Glant White "Garnet "Pink "Scarlet "Striped "Yellow "Mixed Majus Mixed. Queen of the Nalf-Dwarf. N | tall growing, very large spikes and flowers.  An extra fine strain orth. Beautiful pure white flixed colors. Ing (New). 10 cts. per pkt. | 20<br>20<br>20<br>20<br>20<br>15 | 60<br>60<br>60<br>60<br>60<br>50<br>25<br>50 |
| <b>Grandis.</b> Whit                                                                               | Arctotis. (African Daisy.) te tinged lilac. A good cut flower                                                                            | 15                               | 40                                           |
|                                                                                                    | Asparagus.                                                                                                                               | -                                | •                                            |
| The two varies                                                                                     | ties here offered are wanted in quantity                                                                                                 | by every                         | flor-                                        |