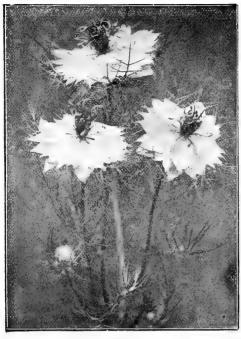

| The State of the S | · pkt. | UZ.    |
|--------------------------------------------------------------------------------------------------------------------------------------------------------------------------------------------------------------------------------------------------------------------------------------------------------------------------------------------------------------------------------------------------------------------------------------------------------------------------------------------------------------------------------------------------------------------------------------------------------------------------------------------------------------------------------------------------------------------------------------------------------------------------------------------------------------------------------------------------------------------------------------------------------------------------------------------------------------------------------------------------------------------------------------------------------------------------------------------------------------------------------------------------------------------------------------------------------------------------------------------------------------------------------------------------------------------------------------------------------------------------------------------------------------------------------------------------------------------------------------------------------------------------------------------------------------------------------------------------------------------------------------------------------------------------------------------------------------------------------------------------------------------------------------------------------------------------------------------------------------------------------------------------------------------------------------------------------------------------------------------------------------------------------------------------------------------------------------------------------------------------------|--------|--------|
| Candidissima. White leaved 1000 seeds 25 cts.                                                                                                                                                                                                                                                                                                                                                                                                                                                                                                                                                                                                                                                                                                                                                                                                                                                                                                                                                                                                                                                                                                                                                                                                                                                                                                                                                                                                                                                                                                                                                                                                                                                                                                                                                                                                                                                                                                                                                                                                                                                                                  | 325    | \$0 75 |
| Gymnocarpa. " 1000 seeds 15 cts.                                                                                                                                                                                                                                                                                                                                                                                                                                                                                                                                                                                                                                                                                                                                                                                                                                                                                                                                                                                                                                                                                                                                                                                                                                                                                                                                                                                                                                                                                                                                                                                                                                                                                                                                                                                                                                                                                                                                                                                                                                                                                               |        | 35     |
| Imperialis, pure white                                                                                                                                                                                                                                                                                                                                                                                                                                                                                                                                                                                                                                                                                                                                                                                                                                                                                                                                                                                                                                                                                                                                                                                                                                                                                                                                                                                                                                                                                                                                                                                                                                                                                                                                                                                                                                                                                                                                                                                                                                                                                                         | 15     | 60     |
| " brilliant rose                                                                                                                                                                                                                                                                                                                                                                                                                                                                                                                                                                                                                                                                                                                                                                                                                                                                                                                                                                                                                                                                                                                                                                                                                                                                                                                                                                                                                                                                                                                                                                                                                                                                                                                                                                                                                                                                                                                                                                                                                                                                                                               | 15     | 60     |
| " deep lavender                                                                                                                                                                                                                                                                                                                                                                                                                                                                                                                                                                                                                                                                                                                                                                                                                                                                                                                                                                                                                                                                                                                                                                                                                                                                                                                                                                                                                                                                                                                                                                                                                                                                                                                                                                                                                                                                                                                                                                                                                                                                                                                | 15     | 60     |
| " deep rose                                                                                                                                                                                                                                                                                                                                                                                                                                                                                                                                                                                                                                                                                                                                                                                                                                                                                                                                                                                                                                                                                                                                                                                                                                                                                                                                                                                                                                                                                                                                                                                                                                                                                                                                                                                                                                                                                                                                                                                                                                                                                                                    | 15     | 60     |
| " deep purple                                                                                                                                                                                                                                                                                                                                                                                                                                                                                                                                                                                                                                                                                                                                                                                                                                                                                                                                                                                                                                                                                                                                                                                                                                                                                                                                                                                                                                                                                                                                                                                                                                                                                                                                                                                                                                                                                                                                                                                                                                                                                                                  | 15     | 60     |
| " delicate lilac                                                                                                                                                                                                                                                                                                                                                                                                                                                                                                                                                                                                                                                                                                                                                                                                                                                                                                                                                                                                                                                                                                                                                                                                                                                                                                                                                                                                                                                                                                                                                                                                                                                                                                                                                                                                                                                                                                                                                                                                                                                                                                               | 15     | 60     |
| " finest mixed                                                                                                                                                                                                                                                                                                                                                                                                                                                                                                                                                                                                                                                                                                                                                                                                                                                                                                                                                                                                                                                                                                                                                                                                                                                                                                                                                                                                                                                                                                                                                                                                                                                                                                                                                                                                                                                                                                                                                                                                                                                                                                                 | 10     | 40     |
| Suaveolens. (Yellow Sweet Sultan or Grecian Corn                                                                                                                                                                                                                                                                                                                                                                                                                                                                                                                                                                                                                                                                                                                                                                                                                                                                                                                                                                                                                                                                                                                                                                                                                                                                                                                                                                                                                                                                                                                                                                                                                                                                                                                                                                                                                                                                                                                                                                                                                                                                               |        | 1802   |
| Flower)                                                                                                                                                                                                                                                                                                                                                                                                                                                                                                                                                                                                                                                                                                                                                                                                                                                                                                                                                                                                                                                                                                                                                                                                                                                                                                                                                                                                                                                                                                                                                                                                                                                                                                                                                                                                                                                                                                                                                                                                                                                                                                                        | IO     | 25     |
| Americana. Reddish lavender                                                                                                                                                                                                                                                                                                                                                                                                                                                                                                                                                                                                                                                                                                                                                                                                                                                                                                                                                                                                                                                                                                                                                                                                                                                                                                                                                                                                                                                                                                                                                                                                                                                                                                                                                                                                                                                                                                                                                                                                                                                                                                    | 15     | 40     |
| Cyanus, blue. (Corn Flower) 40 cts. per 1/4-lb.                                                                                                                                                                                                                                                                                                                                                                                                                                                                                                                                                                                                                                                                                                                                                                                                                                                                                                                                                                                                                                                                                                                                                                                                                                                                                                                                                                                                                                                                                                                                                                                                                                                                                                                                                                                                                                                                                                                                                                                                                                                                                | 10     | 15     |
| " mixed. Various colors 30 cts. per 1/4-lb.                                                                                                                                                                                                                                                                                                                                                                                                                                                                                                                                                                                                                                                                                                                                                                                                                                                                                                                                                                                                                                                                                                                                                                                                                                                                                                                                                                                                                                                                                                                                                                                                                                                                                                                                                                                                                                                                                                                                                                                                                                                                                    | 10     | 15     |
| " double blue. We are glad to be able to offer                                                                                                                                                                                                                                                                                                                                                                                                                                                                                                                                                                                                                                                                                                                                                                                                                                                                                                                                                                                                                                                                                                                                                                                                                                                                                                                                                                                                                                                                                                                                                                                                                                                                                                                                                                                                                                                                                                                                                                                                                                                                                 |        |        |
| this fine cut flower variety in quantity this                                                                                                                                                                                                                                                                                                                                                                                                                                                                                                                                                                                                                                                                                                                                                                                                                                                                                                                                                                                                                                                                                                                                                                                                                                                                                                                                                                                                                                                                                                                                                                                                                                                                                                                                                                                                                                                                                                                                                                                                                                                                                  |        |        |
| season.                                                                                                                                                                                                                                                                                                                                                                                                                                                                                                                                                                                                                                                                                                                                                                                                                                                                                                                                                                                                                                                                                                                                                                                                                                                                                                                                                                                                                                                                                                                                                                                                                                                                                                                                                                                                                                                                                                                                                                                                                                                                                                                        | 25     | 75     |
| " double mixed                                                                                                                                                                                                                                                                                                                                                                                                                                                                                                                                                                                                                                                                                                                                                                                                                                                                                                                                                                                                                                                                                                                                                                                                                                                                                                                                                                                                                                                                                                                                                                                                                                                                                                                                                                                                                                                                                                                                                                                                                                                                                                                 | 10     | 30     |
| Chrysanthemum.                                                                                                                                                                                                                                                                                                                                                                                                                                                                                                                                                                                                                                                                                                                                                                                                                                                                                                                                                                                                                                                                                                                                                                                                                                                                                                                                                                                                                                                                                                                                                                                                                                                                                                                                                                                                                                                                                                                                                                                                                                                                                                                 |        |        |
| Coronarium Double Annual. Mixed, yellow and                                                                                                                                                                                                                                                                                                                                                                                                                                                                                                                                                                                                                                                                                                                                                                                                                                                                                                                                                                                                                                                                                                                                                                                                                                                                                                                                                                                                                                                                                                                                                                                                                                                                                                                                                                                                                                                                                                                                                                                                                                                                                    |        |        |
| white                                                                                                                                                                                                                                                                                                                                                                                                                                                                                                                                                                                                                                                                                                                                                                                                                                                                                                                                                                                                                                                                                                                                                                                                                                                                                                                                                                                                                                                                                                                                                                                                                                                                                                                                                                                                                                                                                                                                                                                                                                                                                                                          | 10     | TS     |
| Single Annual. Mixed colors                                                                                                                                                                                                                                                                                                                                                                                                                                                                                                                                                                                                                                                                                                                                                                                                                                                                                                                                                                                                                                                                                                                                                                                                                                                                                                                                                                                                                                                                                                                                                                                                                                                                                                                                                                                                                                                                                                                                                                                                                                                                                                    | 10     | 11015  |
| Segetum, Evening Star or Helios. Golden yellow                                                                                                                                                                                                                                                                                                                                                                                                                                                                                                                                                                                                                                                                                                                                                                                                                                                                                                                                                                                                                                                                                                                                                                                                                                                                                                                                                                                                                                                                                                                                                                                                                                                                                                                                                                                                                                                                                                                                                                                                                                                                                 | 10     | 30     |
| Inodorum plenissimum. Double white, good cut                                                                                                                                                                                                                                                                                                                                                                                                                                                                                                                                                                                                                                                                                                                                                                                                                                                                                                                                                                                                                                                                                                                                                                                                                                                                                                                                                                                                                                                                                                                                                                                                                                                                                                                                                                                                                                                                                                                                                                                                                                                                                   |        | 1616   |
| flower Inodorum "Bridal Robe." Dwarf, double white.                                                                                                                                                                                                                                                                                                                                                                                                                                                                                                                                                                                                                                                                                                                                                                                                                                                                                                                                                                                                                                                                                                                                                                                                                                                                                                                                                                                                                                                                                                                                                                                                                                                                                                                                                                                                                                                                                                                                                                                                                                                                            | 15     | 50     |
| Inodorum "Bridal Robe." Dwarf, double white.                                                                                                                                                                                                                                                                                                                                                                                                                                                                                                                                                                                                                                                                                                                                                                                                                                                                                                                                                                                                                                                                                                                                                                                                                                                                                                                                                                                                                                                                                                                                                                                                                                                                                                                                                                                                                                                                                                                                                                                                                                                                                   | 25     | 1 00   |
| Frutescens Grandiflorum (White Paris Daisy)                                                                                                                                                                                                                                                                                                                                                                                                                                                                                                                                                                                                                                                                                                                                                                                                                                                                                                                                                                                                                                                                                                                                                                                                                                                                                                                                                                                                                                                                                                                                                                                                                                                                                                                                                                                                                                                                                                                                                                                                                                                                                    | 15     | 50     |
| " Comtesse de Chambord (Yellow Paris Daisy)                                                                                                                                                                                                                                                                                                                                                                                                                                                                                                                                                                                                                                                                                                                                                                                                                                                                                                                                                                                                                                                                                                                                                                                                                                                                                                                                                                                                                                                                                                                                                                                                                                                                                                                                                                                                                                                                                                                                                                                                                                                                                    | 15     | 60     |
| Japanese hybrid. Large flowering mixed                                                                                                                                                                                                                                                                                                                                                                                                                                                                                                                                                                                                                                                                                                                                                                                                                                                                                                                                                                                                                                                                                                                                                                                                                                                                                                                                                                                                                                                                                                                                                                                                                                                                                                                                                                                                                                                                                                                                                                                                                                                                                         | 50     | 3 00   |
| Hardy Pompon. Double mixed                                                                                                                                                                                                                                                                                                                                                                                                                                                                                                                                                                                                                                                                                                                                                                                                                                                                                                                                                                                                                                                                                                                                                                                                                                                                                                                                                                                                                                                                                                                                                                                                                                                                                                                                                                                                                                                                                                                                                                                                                                                                                                     | 50     | 3 00   |