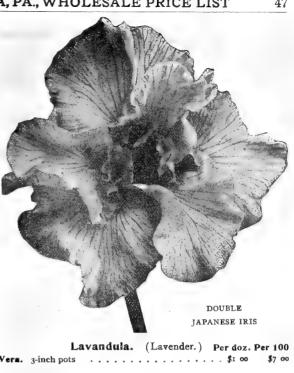

|
|-------------------|----------------------|-----------|----------|-----------------|
|                   |                      |           | Per doz. | Per 100         |
| Ochroleuca. (Gi   | gantea.) Grows 4     | to 5 feet | high,    |                 |
| with white flower | rs similar to I. His | panica    | \$2 00   | \$15 <b>0</b> 0 |
| Ochroleuca (Giga  |                      |           |          | 15 00           |
| Pseudo Acorus .   |                      |           | I 00     | 7 00            |
| Sibirica          |                      |           | I OO     | 7 00            |
| " Orientalis      |                      |           | I 00     | 7 00            |
|                   | Snow Queen. (        | New.)     | 1 50     | 10 00           |



LUPINUS POLYPHYLLUS



| Lavandula. (Lavender.) Per doz. Per 100  Vera. 3-inch pots                                                                                                                                 |
|--------------------------------------------------------------------------------------------------------------------------------------------------------------------------------------------|
| Lamium (Dead Nettle)                                                                                                                                                                       |
| Purpureum Variegatum. 3-inch pots 1 00 7 00 7 00 4lbum. 3-inch pots 1 00 7 00                                                                                                              |
| Linaria. (Toad Flax.)