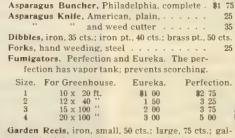

|   |   |     |     |       |      |    |
|-----|-------|-----|--|---|---|----|---|-----|---|---|---|-----|-----|-------|------|----|
| S   | ize   |     |  |   |   |    |   |     |   |   | I | 312 | ick | Galva | ıniz | ed |
| 15- | inch  |     |  |   |   |    |   | ٠   |   |   |   | 靭   | 50  |       | ₩0   | 65 |
| 18  | 6.6   |     |  |   |   |    |   |     |   |   |   |     | 60  |       |      | 75 |
| 24  | 4.4   |     |  |   |   |    | ٠ |     |   | ٠ |   |     | 75  |       |      | 90 |
| 30  | 14    |     |  |   | ٠ | ٠, | 9 |     |   |   | 4 |     | 90  |       | 1    | 10 |
| 36  | ,68 L |     |  | ď |   |    | ٠ | ~ 6 | ь |   | , | 1   | 10  |       | 71   | 25 |

Discount, 10 per cent. from the above prices.





PHILADELPHIA ASPARAGUS BUNCHER



PEERLESS GLAZING POINTS





300 " heavy . . . 1 25 Glass Cutter. Small diamond, \$2.50; large, \$3.75; steel wheel, 15 cts.; doz., \$1.50.





| Gloves.  | Buckskin, for   | pruning thorny | plants, \$1.00. |
|----------|-----------------|----------------|-----------------|
| Grass He | ooks (Sickles). | English rivete | ed back.        |
|          | 30 cts.         |                | 45 ets.         |
|          | 35              |                | 55 ''           |

Grass Hooks, American, plain, 25 cts.; English, solid steel, 30 cts.; Dreer's, 40 cts.; Dutch, 25 cts.; Little Giant, 40 cts.

Grafting Tools. Small, 50 cts.; large, 75 cts.

Grafting Wax. 4-lb., 10 cts.; 4-lb., 15 cts.; 1 lb., 25 cts.; 5 lbs., \$1.15; 10 lbs., \$2.00.

| Knives, Pri | ining.  |        |        |      |      |     |   |       |