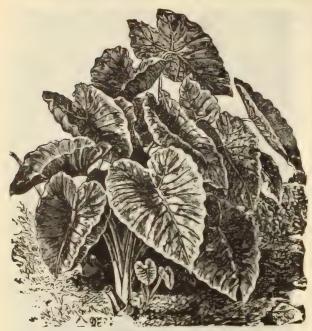

| \$1 000<br>1 500<br>1 255<br>500<br>1 255<br>500<br>1 255<br>500<br>1 200<br>2 200<br>5 000<br>5 000 |

## SUMMER FLOWERING BULBS



CALADIUM ESCULENTUM

| Amaryllis.                                                                                             | Each P           | er doz.            |  |
|--------------------------------------------------------------------------------------------------------|------------------|--------------------|--|
| Burbank's Hybrds. We have secured from Mr.                                                             |                  |                    |  |
| Luther Burbank, stock of his magnificent hybrids.                                                      | 50               | AF (10)            |  |
| All large bulbs that will give immediate results.  Nehrling's Florida Hybrids. A magnificent strain of | 50               | \$5 00             |  |
| large-flowered hybrids of