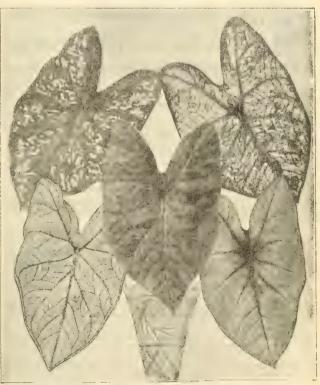

|         | 3 00    | 25 00    |
| Mrs. C. W. Ward. A perfect flower of     |         |         |          |
| deep pink                                |         | 3 00    | 25 00    |
| Mrs. Patton. White variegated pink       |         | 4 00    | 30 00    |
| O. P. Bassett. Rich, glowing scarlet     |         | 3 00    | 25 00    |
| Splendor. Large bright pink              | . 50    | 3 00    | 25 00    |
| Victory. Bright, glistening scarlet      | . 50    | 3 00    | 25 00    |
| White Enchantress. A popular white       |         | 3 00    | 25 00    |
| White Perfection. Large early pure white | e 50    | 3 00    | . 25 00  |
| White Wonder. Free and early white       |         | 4 00    | 35 00    |
|                                          |         |         |          |



FANCY-LEAVED CALADIUMS



TYPICAL SPIKE OF NEWER CANNAS

#### CANNAS.

#### Recent Introductions and Varieties of Special Merit.

Where not otherwise specified the foliage is green.

Ami Guillaud. The flowers are large and quite distinct from others of this type, a bright yellow freely spotted with rosy-carmine; 3½ to 4 feet. 25 cts. each; \$2.50 per doz.

Dr. E. Ackernecht. Carmine-lake suffused with deep carmine, a distinct new shade, foliage bronze; 4 feet. 35 cts. each; \$3.50 per doz.

Idorado. A strong, robust variety with immense yellow flowers which are veined with red, an unusual color distribution; 4 feet. 20 cts. each; \$2 00 per doz.

aram. Large, bright carmine-red flowers, freely produced on yigorous growing plants, very distinct; 3½ to 4 feet. 35 cts. each; \$3.50 per doz.