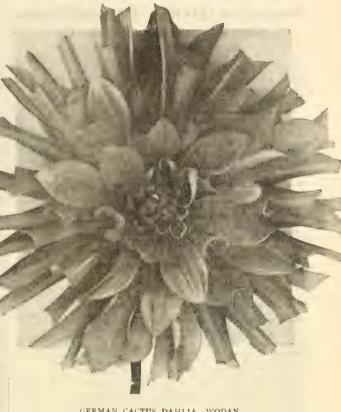

|                    | 00      |            |
| *Marathon. Brilliant rich purple                                                    |      |       |      |     | 2 00<br>E 00 |                    | 00      |            |
| Mars. Brilliant scarlet with orange suffus                                          | 101  |       |      |     | UU           | 0                  | U       | ,          |
|                                                                                     |      |       |      |     |              |                    |         |            |
|                                                                                     |      |       |      |     |              |                    |         |            |



MARGUERITE BOUCHON (Offered on page 24)



GERMAN CACTUS DAHLIA, WODAN

| Per