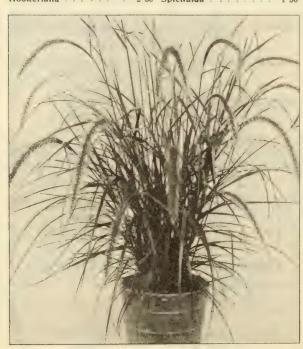

AGERATUM

| Abutilon.                                                                | Tr. pkt      | Oz.          |
|--------------------------------------------------------------------------|--------------|--------------|
| Choicest Mixed Varieties                                                 | 30           | \$2 00       |
| Acacia.                                                                  |              |              |
| Finest Mixed Sorts                                                       | 10           | - 15         |
| Acroclinium (Everlasting).                                               |              |              |
| Single. Mixed colors                                                     | 10<br>10     | 20<br>25     |
| Ageratum (Floss Flower).                                                 |              |              |
| Splendid bedding plants, should be sown early t plants for spring sales. |              |              |
| Blue Perfection. Best dark blue bedder                                   | Tr. pkt.     | Oz.          |
| Cope's Pet. Fine light blue bedder                                       | 15           | 35           |
| Imperial Dwarf Blue. Fine compact sort                                   | 10<br>10     | 30<br>30     |
| Little Blue Star. Very dwarf                                             | 50           | 2 50         |
| Princess Pauline. Sky blue, white centre                                 | 15           | 50           |
| Alyssum (Sweet Alyssum). Tr. pi                                          | kt. Oz.      | 4-Lb.        |
| Little Gem (Carpet of Snow). Very dwarf, the                             | - 1-         |              |
| best for pots. Extra select stock 1 Tom Thumb, Dwarf erect growth        |              | \$1 50<br>75 |
| Maritimum (Sweet Alyssum). White, trailing                               |              | 50           |
| Asperula                                                                 | Tr. pkt      | . Oz.        |
| Azurea setosa Lavender blue                                              | 10           | 15           |
| Amaranthus                                                               |              |              |
| Caudatus (Love-lies-bleeding)                                            | 10           | 15           |
| Cruentus (Prince's Feather). Dark red                                    | 10           | 15<br>40     |
| Tricolor (Joseph's Coat). Red, yellow and                                | 10           |              |
| Tricolor Splendens. An improved tricolor.                                | . 10<br>. 15 | 15<br>50     |
| mproved tricolor                                                         | 10           | 90           |