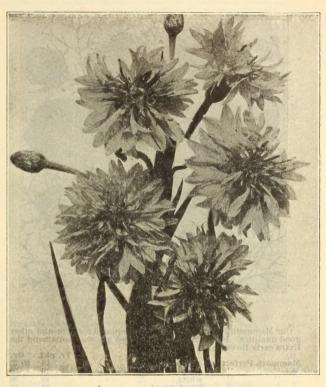

AGERATUM

| Abutilon.                                                                | Tr. pkt      | Oz.          |
|--------------------------------------------------------------------------|--------------|--------------|
| Choicest Mixed Varieties                                                 | 30           | \$2 00       |
| Acacia.                                                                  |              |              |
| Finest Mixed Sorts                                                       | 10           | - 15         |
| Acroclinium (Everlasting).                                               |              |              |
| Single. Mixed colors                                                     | 10<br>10     | 20<br>25     |
| Ageratum (Floss Flower).                                                 |              |              |
| Splendid bedding plants, should be sown early t plants for spring sales. |              |              |
| Blue Perfection. Best dark blue bedder                                   | Tr. pkt.     | Oz.          |
| Cope's Pet. Fine light blue bedder                                       | 15           | 35           |
| Imperial Dwarf Blue. Fine compact sort                                   | 10<br>10     | 30<br>30     |
| Little Blue Star. Very dwarf                                             | 50           | 2 50         |
| Princess Pauline. Sky blue, white centre                                 | 15           | 50           |
| Alyssum (Sweet Alyssum). Tr. pi                                          | kt. Oz.      | 4-Lb.        |
| Little Gem (Carpet of Snow). Very dwarf, the                             | - 1-         |              |
| best for pots. Extra select stock 1 Tom Thumb, Dwarf erect growth        |              | \$1 50<br>75 |
| Maritimum (Sweet Alyssum). White, trailing                               |              | 50           |
| Asperula                                                                 | Tr. pkt      | . Oz.        |
| Azurea setosa Lavender blue                                              | 10           | 15           |
| Amaranthus                                                               |              |              |
| Caudatus (Love-lies-bleeding)                                            | 10           | 15           |
| Cruentus (Prince's Feather). Dark red                                    | 10           | 15<br>40     |
| Tricolor (Joseph's Coat). Red, yellow and                                | 10           |              |
| Tricolor Splendens. An improved tricolor.                                | . 10<br>. 15 | 15<br>50     |
| mproved tricolor                                                         | 10           | 90           |