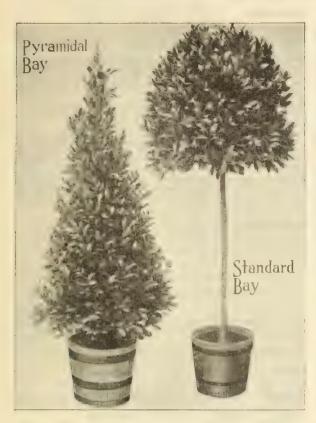

|    |      |   |    |   |     |    |     |    | Ea  | ch |
|-------|------|-----------|---|---|---|---|---|---|---|---|----|------|---|----|---|-----|----|-----|----|-----|----|
| About | 21/2 | feet high |   |   | ٠ |   |   |   |   |   |    |      |   |    |   |     |    |     |    | \$2 | 00 |
| 1.6   | 3    | 6.6       |   |   |   | ٠ |   |   |   |   |    |      |   |    |   |     |    |     |    |     | 50 |
| - 11  | 31/2 | 44        |   |   |   |   |   |   |   | ٠ |    |      | 0 |    | 4 |     |    |     |    |     | 00 |
| 14    | 4    | 64        | ٠ | ٠ |   |   | , | ٠ | 1 | ٠ |    | · e' |   |    |   | 1   |    |     |    | 4   | 00 |
| 8.6   | 5    |           |   |   | ٠ |   | ٠ |   |   |   | 4. |      |   | 10 |   | \$5 | 04 | ) 1 | to | 7   | 50 |

#### Boxwood Edging.



#### Dreer's Extra Select Tuberous=Rooted Begonias.

Through careful selection, every season sees an advance in the quality of these beautiful Begonias. Our stock is grown for us by one of the most eminent specialists in Belgium, whose strain is celebrated for its size, rich coloring, form and substance.

The price is as low as is consistent with good quality. The retail florist who is growing a few hundred bulbs for his spring trade will find many of the cheap strains offered dear at any price. We offer but one quality, and that is the best.

Single Varieties in Colors. Scarlet, crimson, white, rose, yellow and orange. 40 cts. per doz.; \$2.50 per 100; \$22.50 per 1000.

Single Varieties in Choice Mixture. 35 cts. per doz.; \$2.25 per 100; \$20.00 per 1000.

Double Varieties in Colors.