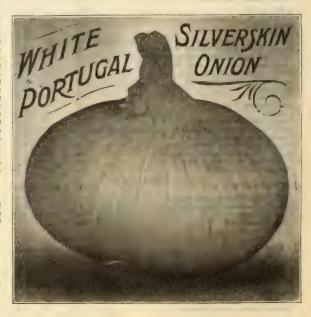

|               |                       |



| PARSLEY. Dreer's Dwarf Perfection Champion Moss Curled Turnip-rooted, or Hamburg | 10 | *4-lb.<br>*0 80<br>30<br>40 | Lb.<br>\$3 00<br>1 00<br>1 25 |
|----------------------------------------------------------------------------------|----|-----------------------------|-------------------------------|
| PEPPER.                                                                          |    |                             |                               |
| Chinese Giant. ½-oz., 20 cts<br>Hot Bell<br>Giant Crimson                        | 30 | 1 25<br>80<br>1 25          | 4 50<br>3 00<br>4 50          |
| Large Bell or Bull Nose                                                          | 20 | 60                          | 2 00                          |
| Large Sweet Spanish Ruby King Long R