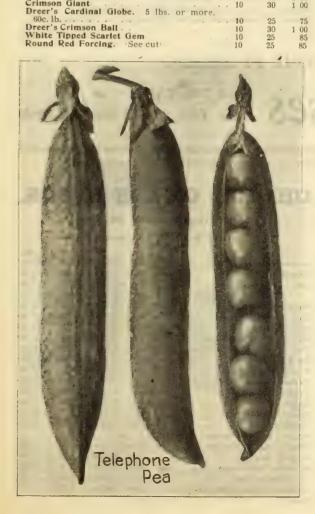

.    |
|-------------------------------------|------|---------|--------|
| Large Cheese                        | . 10 | 20      | \$0 65 |
| Mammoth Golden Cashaw               | . 10 | 25      | 85     |
| Mammoth Potiron                     | . 10 | 35      | 1 25   |
| Sugar, or New England Ple           | . 10 | 25      | 85     |
| Winter Luxury                       | 10   | 25      | 85     |
| Large Yellow Field. 10 lbs., \$3.50 |      | 15      | 40     |
| RADISH.                             |      |         |        |
|                                     |      |         |        |
| New Perfection                      |      | 35      | 1 25   |
|                                     | . 10 | 30      | 1 00   |
| Crimson Giant                       | 10   | 90      | 1 00   |





| RADISH—Continued.                                                                                                                                                                                                                                                                                                                                                                                                    | Oz.                                                                                       | 1/4-1b.