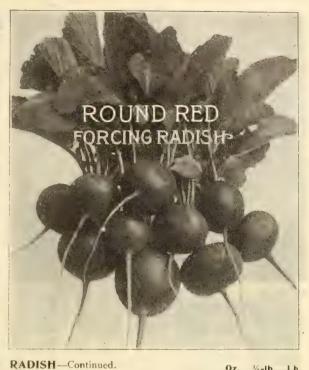

|
|-------------------------------------|------|---------|--------|
| Large Cheese                        | . 10 | 20      | \$0 65 |
| Mammoth Golden Cashaw               | . 10 | 25      | 85     |
| Mammoth Potiron                     | . 10 | 35      | 1 25   |
| Sugar, or New England Ple           | . 10 | 25      | 85     |
| Winter Luxury                       | 10   | 25      | 85     |
| Large Yellow Field. 10 lbs., \$3.50 |      | 15      | 40     |
| RADISH.                             |      |         |        |
|                                     |      |         |        |
| New Perfection                      |      | 35      | 1 25   |
|                                     | . 10 | 30      | 1 00   |
| Crimson Giant                       | 10   | 90      | 1 00   |





| RADISH—Continued.                                                                                                                                                                                                                                                                                                                                                                                                    | Oz.                                                                                       | 1/4-1b.