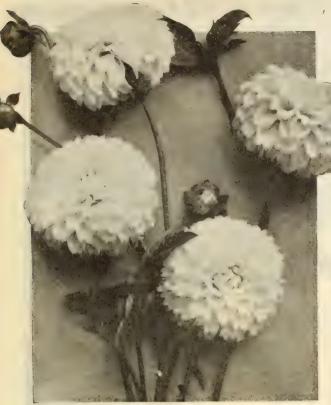

0 10 00 \*Miss Minnie Vosberg (New). The freest flowering white show variety yet introduced. Plants ready 2 50 20 00 Mme. Alfred Moreau. Pure mauve-pink; very large 1 50 12 00 2.50 \*Pandora (New). A most delicate soft mauve-pink, 20.00 Peeress. Yellow with tip of fiery-red 1 50 10 00 Pendent.. Crimson-maroon 1 50 10 00 Progress. Soft rosy-lake, spotted and pencilled crim-1 50 10 00 \*Princess Victoria. The earliest and freest-flowering 1 75 12 00 primrose-yellow 1 00 8 00 \*Red Hussar. Pure cardinal-red . .

\*Queen Victoria. A popular light yellow . . . .

stripe through centre of petal

Striped Banner. Cardinal-red with broad white

\*Susan. A beautiful shell-pink of splendid form . .

\*Yellow Duke. A splendid primrose-yellow . . . .

1 00

1.50

1 75

1 75

8.00

10 00

12 00

12 00



DOUBLE POMPON DAHLIAS

#### Double Pompon Dahlias

Annie Doncaster. Light yellow, suffused with pink Arthur Kerley. Purplish crimson, very free.

Blumenreich. Deep amber, suffused with red. Catherine. Well formed primrose-yellow.

Darkness. Deep velvety-maroon.

Helene Lambert. A splendid free flowering yellow.

Kleine Domitea. Orange buff; always in flower. Little Bessie. Creamy white, closely quilled.

Little Herman. Deep carmine, shaded garnet, tipped white.

Little Naiad. White tipped amaranth red.

Nerissa (New). A perfect gem, most perfect in shape, always covered with flowers of a pleasing mauve-pink color. Plants ready April 15th.

Rosalie Lemon-yellow, tipped solferino.

Salamander. Golden-yellow, tipped orange-red.

\*Snowclad. A fine pure white.

Vivid. Vivid brilliant scarlet