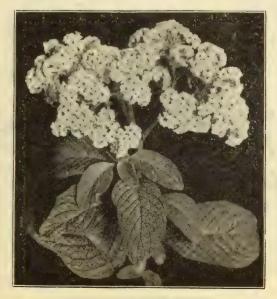

AGERATUM

| Abutilon.                                                                | Tr. pkt      | Oz.          |
|--------------------------------------------------------------------------|--------------|--------------|
| Choicest Mixed Varieties                                                 | 30           | \$2 00       |
| Acacia.                                                                  |              |              |
| Finest Mixed Sorts                                                       | 10           | - 15         |
| Acroclinium (Everlasting).                                               |              |              |
| Single. Mixed colors                                                     | 10<br>10     | 20<br>25     |
| Ageratum (Floss Flower).                                                 |              |              |
| Splendid bedding plants, should be sown early t plants for spring sales. |              |              |
| Blue Perfection. Best dark blue bedder                                   | Tr. pkt.     | Oz.          |
| Cope's Pet. Fine light blue bedder                                       | 15           | 35           |
| Imperial Dwarf Blue. Fine compact sort                                   | 10<br>10     | 30<br>30     |
| Little Blue Star. Very dwarf                                             | 50           | 2 50         |
| Princess Pauline. Sky blue, white centre                                 | 15           | 50           |
| Alyssum (Sweet Alyssum). Tr. pi                                          | kt. Oz.      | 4-Lb.        |
| Little Gem (Carpet of Snow). Very dwarf, the                             | - 1-         |              |
| best for pots. Extra select stock 1 Tom Thumb, Dwarf erect growth        |              | \$1 50<br>75 |
| Maritimum (Sweet Alyssum). White, trailing                               |              | 50           |
| Asperula                                                                 | Tr. pkt      | . Oz.        |
| Azurea setosa Lavender blue                                              | 10           | 15           |
| Amaranthus                                                               |              |              |
| Caudatus (Love-lies-bleeding)                                            | 10           | 15           |
| Cruentus (Prince's Feather). Dark red                                    | 10           | 15<br>40     |
| Tricolor (Joseph's Coat). Red, yellow and                                | 10           |              |
| Tricolor Splendens. An improved tricolor.                                | . 10<br>. 15 | 15<br>50     |
| mproved tricolor                                                         | 10           | 90           |