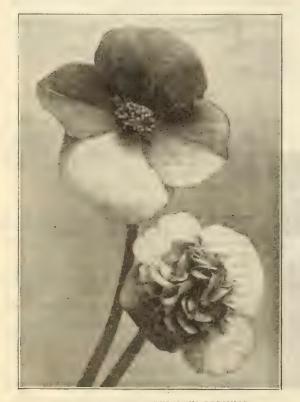

AGERATUM

| Abutilon.                                                                | Tr. pkt      | Oz.          |
|--------------------------------------------------------------------------|--------------|--------------|
| Choicest Mixed Varieties                                                 | 30           | \$2 00       |
| Acacia.                                                                  |              |              |
| Finest Mixed Sorts                                                       | 10           | - 15         |
| Acroclinium (Everlasting).                                               |              |              |
| Single. Mixed colors                                                     | 10<br>10     | 20<br>25     |
| Ageratum (Floss Flower).                                                 |              |              |
| Splendid bedding plants, should be sown early t plants for spring sales. |              |              |
| Blue Perfection. Best dark blue bedder                                   | Tr. pkt.     | Oz.          |
| Cope's Pet. Fine light blue bedder                                       | 15           | 35           |
| Imperial Dwarf Blue. Fine compact sort                                   | 10<br>10     | 30<br>30     |
| Little Blue Star. Very dwarf                                             | 50           | 2 50         |
| Princess Pauline. Sky blue, white centre                                 | 15           | 50           |
| Alyssum (Sweet Alyssum). Tr. pi                                          | kt. Oz.      | 4-Lb.        |
| Little Gem (Carpet of Snow). Very dwarf, the                             | - 1-         |              |
| best for pots. Extra select stock 1 Tom Thumb, Dwarf erect growth        |              | \$1 50<br>75 |
| Maritimum (Sweet Alyssum). White, trailing                               |              | 50           |
| Asperula                                                                 | Tr. pkt      | . Oz.        |
| Azurea setosa Lavender blue                                              | 10           | 15           |
| Amaranthus                                                               |              |              |
| Caudatus (Love-lies-bleeding)                                            | 10           | 15           |
| Cruentus (Prince's Feather). Dark red                                    | 10           | 15<br>40     |
| Tricolor (Joseph's Coat). Red, yellow and                                | 10           |              |
| Tricolor Splendens. An improved tricolor.                                | . 10<br>. 15 | 15<br>50     |
| mproved tricolor                                                         | 10           | 90           |