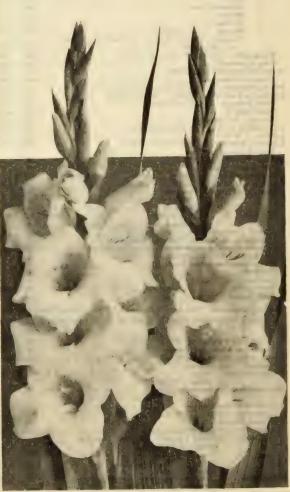

$1.00 per dozen; \$8.00 per 100,

Europa. The finest pure white yet introduced, massive spikes ofvery large flowers of purest white. 60 cts. each; \$6.00 per dozen.

General Langlois. Rich cherry-rose or fuchsia color, suffused with deep rosy red and light cream markings in the lower petals; very large open flowers. 85 cts. per dozen; \$6.00 per 100.

Hellotrope Velvety bishop's violet, shaded with pansy-purple, rich and novel. \$1.50 per dozen; \$10.00 per 100.

Princeps. Immense, wide-open flowers, almost 6 inches across, of a rich, dazzling scarlet, marked with white in the lower portion. which serves to intensify the brilliancy of the scarlet. 85 cts. per dozen; \$6.00 per 100; \$50.00 per 1000.

Sulphur King. The finest clear yellow yet introduced. \$1.50 per dozen; \$12.00 per 100.



GLADIOLUS AMERICA

#### Fine Named Gladiolus.

While we do not handle a long list of named Gladiolus, the varieties listed below are a selection of the best and most distinct kinds for florists' use. See also the Extra Choice sorts offered on opposite page.

All selected first-size bulbs. We do not handle "seconds."

|                                                  | Doz. | 100    | 1000         |
|--------------------------------------------------|------|--------|--------------|
| Augusta. A lovely white with blue anthers        | 30   | \$2 00 | \$18 00      |
| Blue Jay Baron Hulot. Rich, deep violet blue     | 60   | 4 00   | 35 00        |
| Brenchleyensis. Vermilion scarlet                | 25   | 1 50   | 12 00        |
| Brilliant. Glistening scarlet, white throat      | 50   |