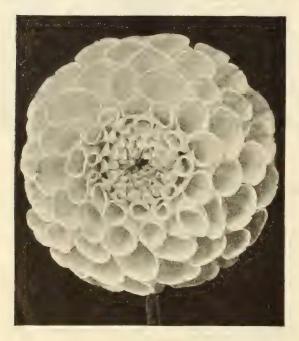

8 00 00 1 75 12 00 2 00 15 00 Sea Shell. A pretty miniature varying in color from shell-pink to crimson-pink.

Senor Leon Perez. Delicate mauve-pink, shading to white at the centre 1 00 8 00 to white at the centre

Souvenir de Gustave Doazon. Of mammoth proportions, pure red in color

Sylvia. Soft pleasing mauve-pink

Seven Oaks Scarlet. Vivid orange-scarlet.

Souvenir de Maurice Rivoire. A deep amber suffused and marked with raspberry-red at the tips

Triomphe de Schmitt. Carmine-red, flamed towards the centre with golden-yellow and suffused with crimson

William Agnew. Rich carmine-red. 1 50 10 00 1 75 12 00 85 1 50 6 00 1 50 10 00 1 00 8 00 William Agnew. Rich carmine-red
William Miller. Aniline-red, suffused purple
Yellow Colosse. Very large primrose-yellow... 1 00 8 00 00 15 00 2.00



SHOW DAHLIA, PRINCESS VICTORIA



DECORATIVE DAHLIA, SYLVIA

## Choice Double Show and Fancy Dahlias

Varieties marked\* best for cutting. Per doz. Per 100 \*A. D. Livoni. A splendid clear pink \$1 00 \$8 00 \*Arabella. Light-yellow, shaded peach-blossom 1 00 8 00 \*Caleb Powers. Delicate shell-pink 3 50 25 00 Charles Lanier. The largest deep-yellow Show 12 00 1 50 Chameleon. Flesh, shading to crushed strawberry 10 00 Cuban Giant. Large, free, bright maroon . . 2 00 15 00 \*Dreer's White. Introduced by us in 1909. In color a pure glistening white, resembling in form the popular Grand Duke Alexis, while in freedom of flowering it is not surpassed by any. It has suc-ceeded in all parts of the country and has met with much favor as a cut flower. Plants ready April 15th 2.00 15 00 Duchess of