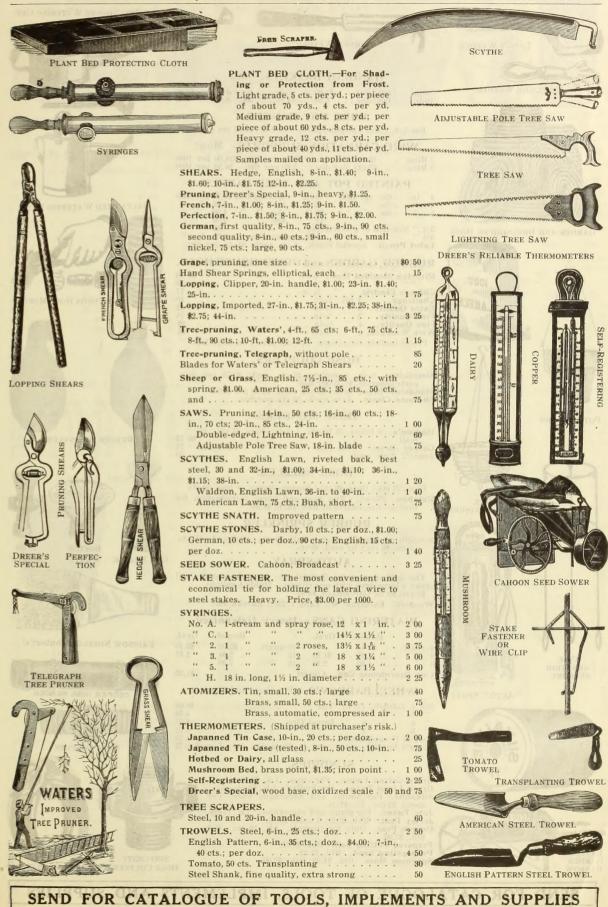

|

Imp. Horn, No. 6, Dreer's Special, 50 cts. and 75 Imported Ivory, No. 7, 2 grades, . . . . 75 cts. 90 " No. 8. 2 grades . . . . 75 "
Cocoa, No. 9, . . . . . . . . . 50 "

Mole Traps. Olmstead, \$1.25; Reddick, 85 cts.

Mastica. A substitute for putty . . . \$1.35 per gal. 5 gallons and over . . . . . . . . 1.25 GARDEN REEL

Mastica Machine. For applying mastica, \$1.25. Putty Distributer. For putty or mastica, 85 cts.

Twemlow's English Liquid Putty. 1 gal., \$1.45; 3 gals., \$4.25; 5 gals., \$7.00; 10 gal., \$14.00.

Raffia. For tying plants. Per lb., 14 cts.; 10 lbs., \$1.25; 25 lbs., \$3.00; 100 lbs., \$11.00; original bale, about 200 lbs., \$10.00 per 100 lbs.

Sieves. Best quality, 20-in., light, 50 cts.; heavy, 60c.





WIRE SIEVE





BUCKSKIN GLOVE



RAFFIA



MOLE TRAPS







GARDEN AND GREENHOUSE HOSE



WIRE POT HANGERS

WIRE HANGING BASKET



PATENTED. "AUTO" SPRAY



WIRE CARNATION SUPPORT

EASTERN GARDEN

BARROW



#### HANGING BASKETS. Wire.

8-in., . . 10c.; doz., . . \$1.00 10-in., . . 15c.; doz., . . 1.50 12-in., · · 20c.; doz., · · \$2.00 14-in., · · 30c.; doz., · · 3.00

#### WIRE POT HANGER.

For 5, 6, 7 and 8 in-pots, 25 cts. per doz.; \$2.50 per gross.

#### WIRE CARNATION SUPPORTS. Model.

2 Ring . . . 40 cts. per doz.; \$2.60 per 100; \$24.00 per 1000 3 Ring . . . 45 cts. per doz.; 2.80 per 100; 26.50 per 1000

#### PAINTED POT AND TREE LABELS.

|        | 00C.    | per 1000      | o m.   | 20C.     | per 100;   | \$1.20  | per     | 1000 |
|--------|---------|---------------|--------|----------|------------|---------|---------|------|
| 4