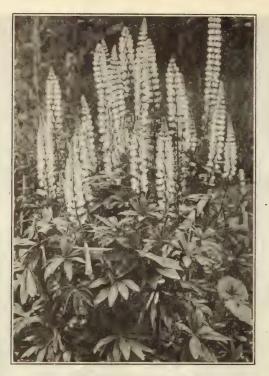

AGERATUM

| Abutilon.                                                                | Tr. pkt      | Oz.          |
|--------------------------------------------------------------------------|--------------|--------------|
| Choicest Mixed Varieties                                                 | 30           | \$2 00       |
| Acacia.                                                                  |              |              |
| Finest Mixed Sorts                                                       | 10           | - 15         |
| Acroclinium (Everlasting).                                               |              |              |
| Single. Mixed colors                                                     | 10<br>10     | 20<br>25     |
| Ageratum (Floss Flower).                                                 |              |              |
| Splendid bedding plants, should be sown early t plants for spring sales. |              |              |
| Blue Perfection. Best dark blue bedder                                   | Tr. pkt.     | Oz.          |
| Cope's Pet. Fine light blue bedder                                       | 15           | 35           |
| Imperial Dwarf Blue. Fine compact sort                                   | 10<br>10     | 30<br>30     |
| Little Blue Star. Very dwarf                                             | 50           | 2 50         |
| Princess Pauline. Sky blue, white centre                                 | 15           | 50           |
| Alyssum (Sweet Alyssum). Tr. pi                                          | kt. Oz.      | 4-Lb.        |
| Little Gem (Carpet of Snow). Very dwarf, the                             | - 1-         |              |
| best for pots. Extra select stock 1 Tom Thumb, Dwarf erect growth        |              | \$1 50<br>75 |
| Maritimum (Sweet Alyssum). White, trailing                               |              | 50           |
| Asperula                                                                 | Tr. pkt      | . Oz.        |
| Azurea setosa Lavender blue                                              | 10           | 15           |
| Amaranthus                                                               |              |              |
| Caudatus (Love-lies-bleeding)                                            | 10           | 15           |
| Cruentus (Prince's Feather). Dark red                                    | 10           | 15<br>40     |
| Tricolor (Joseph's Coat). Red, yellow and                                | 10           |              |
| Tricolor Splendens. An improved tricolor.                                | . 10<br>. 15 | 15<br>50     |
| mproved tricolor                                                         | 10           | 90           |