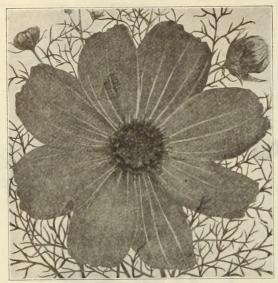

AGERATUM

| Abutilon.                                                                | Tr. pkt      | Oz.          |
|--------------------------------------------------------------------------|--------------|--------------|
| Choicest Mixed Varieties                                                 | 30           | \$2 00       |
| Acacia.                                                                  |              |              |
| Finest Mixed Sorts                                                       | 10           | - 15         |
| Acroclinium (Everlasting).                                               |              |              |
| Single. Mixed colors                                                     | 10<br>10     | 20<br>25     |
| Ageratum (Floss Flower).                                                 |              |              |
| Splendid bedding plants, should be sown early t plants for spring sales. |              |              |
| Blue Perfection. Best dark blue bedder                                   | Tr. pkt.     | Oz.          |
| Cope's Pet. Fine light blue bedder                                       | 15           | 35           |
| Imperial Dwarf Blue. Fine compact sort                                   | 10<br>10     | 30<br>30     |
| Little Blue Star. Very dwarf                                             | 50           | 2 50         |
| Princess Pauline. Sky blue, white centre                                 | 15           | 50           |
| Alyssum (Sweet Alyssum). Tr. pi                                          | kt. Oz.      | 4-Lb.        |
| Little Gem (Carpet of Snow). Very dwarf, the                             | - 1-         |              |
| best for pots. Extra select stock 1 Tom Thumb, Dwarf erect growth        |              | \$1 50<br>75 |
| Maritimum (Sweet Alyssum). White, trailing                               |              | 50           |
| Asperula                                                                 | Tr. pkt      | . Oz.        |
| Azurea setosa Lavender blue                                              | 10           | 15           |
| Amaranthus                                                               |              |              |
| Caudatus (Love-lies-bleeding)                                            | 10           | 15           |
| Cruentus (Prince's Feather). Dark red                                    | 10           | 15<br>40     |
| Tricolor (Joseph's Coat). Red, yellow and                                | 10           |              |
| Tricolor Splendens. An improved tricolor.                                | . 10<br>. 15 | 15<br>50     |
| mproved tricolor                                                         | 10           | 90           |