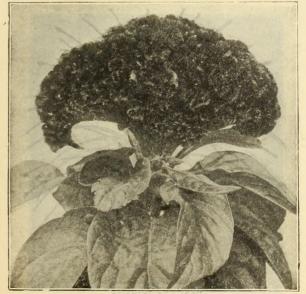

uble mixed                                     | bunna10m | 30     |
| Chrysanthemum.                                   |          |        |
| Coronarium Double Annual. Mixed                  | 10       | 15     |
| Single Annual. Mixed colors                      |          | 15     |
| Segetum, Evening Star or Helios. Golden yellow   |          | 25     |
| Inodorum plenissimum. Double white, good cut     |          |        |
| flower                                           |          | 50     |
| Frutescens Grandiflorum (White Paris Daisy)      | 15       | 50     |
| Japanese hybrid. Large flowering mixed           |          | 4 00   |
| Hardy Pompon, Doubled mixed                      | 50       | 3 00   |
| manay i ompon. Doubted mixed                     |          | 0 00   |



CELOSIA CRISTATA (COCKSCOMB)



DREER'S DOUBLE BLUE CORNFLOWER

#### Cineraria.

Our Prize Strain of Hybrid Cineraria is the finest procurable. Stellata makes a handsome plant for Easter decorations; easy to grow. The white-leaved Maritima sorts or "Dusty Millers" are

| much in demand for bedding, vases, early for best results.