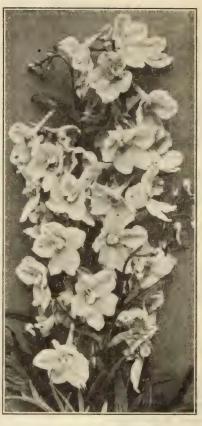

AGERATUM

| Abutilon.                                                                | Tr. pkt      | Oz.          |
|--------------------------------------------------------------------------|--------------|--------------|
| Choicest Mixed Varieties                                                 | 30           | \$2 00       |
| Acacia.                                                                  |              |              |
| Finest Mixed Sorts                                                       | 10           | - 15         |
| Acroclinium (Everlasting).                                               |              |              |
| Single. Mixed colors                                                     | 10<br>10     | 20<br>25     |
| Ageratum (Floss Flower).                                                 |              |              |
| Splendid bedding plants, should be sown early t plants for spring sales. |              |              |
| Blue Perfection. Best dark blue bedder                                   | Tr. pkt.     | Oz.          |
| Cope's Pet. Fine light blue bedder                                       | 15           | 35           |
| Imperial Dwarf Blue. Fine compact sort                                   | 10<br>10     | 30<br>30     |
| Little Blue Star. Very dwarf                                             | 50           | 2 50         |
| Princess Pauline. Sky blue, white centre                                 | 15           | 50           |
| Alyssum (Sweet Alyssum). Tr. pi                                          | kt. Oz.      | 4-Lb.        |
| Little Gem (Carpet of Snow). Very dwarf, the                             | - 1-         |              |
| best for pots. Extra select stock 1 Tom Thumb, Dwarf erect growth        |              | \$1 50<br>75 |
| Maritimum (Sweet Alyssum). White, trailing                               |              | 50           |
| Asperula                                                                 | Tr. pkt      | . Oz.        |
| Azurea setosa Lavender blue                                              | 10           | 15           |
| Amaranthus                                                               |              |              |
| Caudatus (Love-lies-bleeding)                                            | 10           | 15           |
| Cruentus (Prince's Feather). Dark red                                    | 10           | 15<br>40     |
| Tricolor (Joseph's Coat). Red, yellow and                                | 10           |              |
| Tricolor Splendens. An improved tricolor.                                | . 10<br>. 15 | 15<br>50     |
| mproved tricolor                                                         | 10           | 90           |