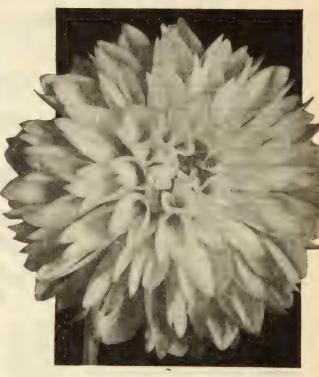

Shell. A pretty miniature varying in color from shell-pink to crimson-pink.

Senor Leon Perez. Delicate mauve-pink, shading to white at the centre 1 00 8 00 to white at the centre

Souvenir de Gustave Doazon. Of mammoth proportions, pure red in color

Sylvia. Soft pleasing mauve-pink

Seven Oaks Scarlet. Vivid orange-scarlet.

Souvenir de Maurice Rivoire. A deep amber suffused and marked with raspberry-red at the tips

Triomphe de Schmitt. Carmine-red, flamed towards the centre with golden-yellow and suffused with crimson

William Agnew. Rich carmine-red. 1 50 10 00 1 75 12 00 85 1 50 6 00 1 50 10 00 1 00 8 00 William Agnew. Rich carmine-red
William Miller. Aniline-red, suffused purple
Yellow Colosse. Very large primrose-yellow... 1 00 8 00 00 15 00 2.00



SHOW DAHLIA, PRINCESS VICTORIA



DECORATIVE DAHLIA, SYLVIA

## Choice Double Show and Fancy Dahlias

Varieties marked\* best for cutting. Per doz. Per 100 \*A. D. Livoni. A splendid clear pink \$1 00 \$8 00 \*Arabella. Light-yellow, shaded peach-blossom 1 00 8 00 \*Caleb Powers. Delicate shell-pink 3 50 25 00 Charles Lanier. The largest deep-yellow Show 12 00 1 50 Chameleon. Flesh, shading to crushed strawberry 10 00 Cuban Giant. Large, free, bright maroon . . 2 00 15 00 \*Dreer's White. Introduced by us in 1909. In color a pure glistening white, resembling in form the popular Grand Duke Alexis, while in freedom of flowering it is not surpassed by any. It has suc-ceeded in all parts of the country and has met with much favor as a cut flower. Plants ready April 15th 2.00 15 00 Duchess of Cambridge. Base of petals white,