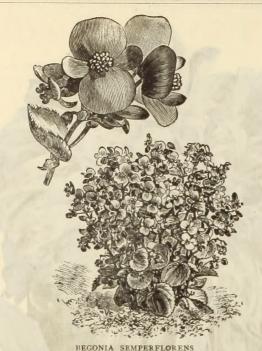

| 30       | 1 10      |
| Miscellaneous Asters.                |          |           |
| China. A general mixture, all colors | 10       | 30        |
| Japanese or Tassel. Mixed.           | 40       | 2 00      |
| Single-flowering, Mixed              | 15       | 40        |
| Sunlight. Pale yellow                | 40       | 2 00      |
| Waldersee. Very dwarf, mixed         | 50       | 3 00      |
| Washington. Azure blue               | 50       | 2 50      |
| Bright crimson                       | 50       | 2 50      |
| Dark violet.                         | 50       | 2 50      |
| Peach-blossom pink                   | 50       | 2 50      |
| " Snow white                         | 50 -     | 2 50      |
| Unoicest mixed                       | 40       | 2 00      |



| Balloon | Vine. |  |
|---------|-------|--|

| C