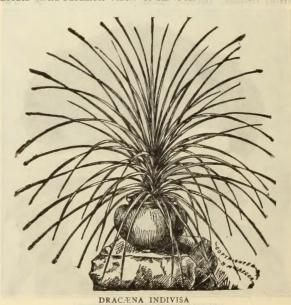

AGERATUM

| Abutilon.                                                                | Tr. pkt      | Oz.          |
|--------------------------------------------------------------------------|--------------|--------------|
| Choicest Mixed Varieties                                                 | 30           | \$2 00       |
| Acacia.                                                                  |              |              |
| Finest Mixed Sorts                                                       | 10           | - 15         |
| Acroclinium (Everlasting).                                               |              |              |
| Single. Mixed colors                                                     | 10<br>10     | 20<br>25     |
| Ageratum (Floss Flower).                                                 |              |              |
| Splendid bedding plants, should be sown early t plants for spring sales. |              |              |
| Blue Perfection. Best dark blue bedder                                   | Tr. pkt.     | Oz.          |
| Cope's Pet. Fine light blue bedder                                       | 15           | 35           |
| Imperial Dwarf Blue. Fine compact sort                                   | 10<br>10     | 30<br>30     |
| Little Blue Star. Very dwarf                                             | 50           | 2 50         |
| Princess Pauline. Sky blue, white centre                                 | 15           | 50           |
| Alyssum (Sweet Alyssum). Tr. pi                                          | kt. Oz.      | 4-Lb.        |
| Little Gem (Carpet of Snow). Very dwarf, the                             | - 1-         |              |
| best for pots. Extra select stock 1 Tom Thumb, Dwarf erect growth        |              | \$1 50<br>75 |
| Maritimum (Sweet Alyssum). White, trailing                               |              | 50           |
| Asperula                                                                 | Tr. pkt      | . Oz.        |
| Azurea setosa Lavender blue                                              | 10           | 15           |
| Amaranthus                                                               |              |              |
| Caudatus (Love-lies-bleeding)                                            | 10           | 15           |
| Cruentus (Prince's Feather). Dark red                                    | 10           | 15<br>40     |
| Tricolor (Joseph's Coat). Red, yellow and                                | 10           |              |
| Tricolor Splendens. An improved tricolor.                                | . 10<br>. 15 | 15<br>50     |
| mproved tricolor                                                         | 10           | 90           |