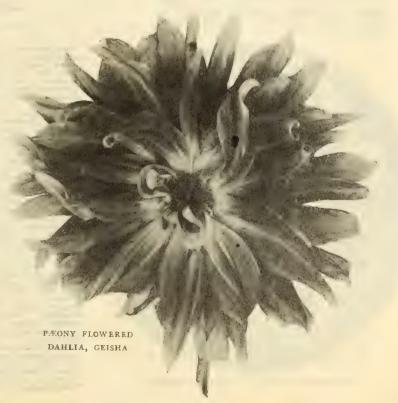

| 0 20  | 1 75           |
| Queen Wilhelmina. Pure white with yellow centre. \$15.00 per 100                                                                                                 |       | 2 00           |
| Rev. H. J. Kitchen. Mauve-pink with sulphur yellow markings                                                                                                      |       | 3.50           |
| Riesen Edelweiss. Pure glistening white. \$15.00 per 100                                                                                                         | 20    | 2 00           |
| Solfatere. Brilliant carmine with yellow centre \$12.00 per 100                                                                                                  | . 20  | 1 75           |



2 50

75
 00
 75

2 00

15

20

25 10

20

20

20

2 00

2 00

#### Collerette Dahlias

Wonderfully improved forms with large flowers and delightful color combinations. The flowers are single, having one row of petals with an additional row of short petals around the disc, which forms a frill or collar which is usually of a different color from the rest of the flower.

| E                                                                                                                                         | ach Per        |
|-------------------------------------------------------------------------------------------------------------------------------------------|----------------|
| Comte Cheremeteff. Vermilion-red shading to orange at tips; creamy-white collar