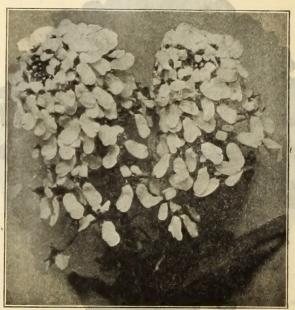

| 40       |          |

#### Canna

We annually save a considerable quantity of the seed of the best varieties. Seedlings bloom in June if sown early.

|                                                | Oz. | 1/4-1b. |
|------------------------------------------------|-----|---------|
| Egandale. Currant red, bronze foliage          | 15  | 50      |
| Florence Vaughan. Yellow, spotted red          | 15  | 50      |
| J. D. Eisele. Brilliant scarlet.               | 15  | 50      |
| Mme. Crozy. Scarlet, gilt edge                 | 15  | 50      |
| Mile. Berat. A fine pink bedder                | 15  | 50      |
| Richard Wallace. Clear yellow                  | 15  | 50      |
| Mixed. From our splendid collection Lb. \$1 00 | 10  | 30      |



EMPRESS CANDYTUFT

#### Carnation.

The Chabaud and Marguerite come into flower early in summer supplying a good crop of flowers for cutting up to frost.

| 110                    | Trong of cleanty                      | . pkt. Oz. |
|------------------------|---------------------------------------|------------|
| Marguerite, white      | therefore the eff nerstreet           | 25 \$1 00  |
| rose                   | these are                             | 25 1 00    |
| " crimson              | somewhat                              | 25 1 00    |
| " scarlet              | variable                              | 25 1 00    |
| " yellow               | as to color                           | 25 1 00    |
| striped                | took and a world address Sure         | 25 1 00    |
| F