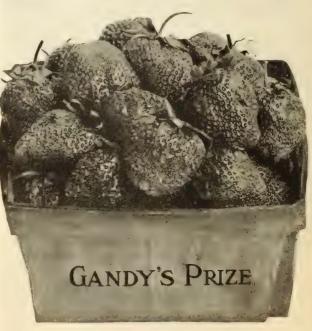

ary. Late        |         | 25 00    |
| Heritage. Very late    |         | 25 00    |
| Marshall. Early        |         | 25 00    |
| Nick Ohmer. Mid-season |         | 25 00    |
| Rewastico, Late        |         | 40 00    |
| Sharpless. Mid-season  |         | 25 00    |
| Warren. Mid-season     |         | 40 00    |
| Wildwood. Extra early  |         | 25 00    |
| Wm. Belt. Mid-season   |         | 25 00    |
|                        |         |          |

### New Autumn Fruiting Strawberries

|             |   |  |  |   |  |  |  |  |   |   |  | Per 100 Per 1000 |
|-------------|---|--|--|---|--|--|--|--|---|---|--|------------------|
| Superb      |   |  |  | , |  |  |  |  |   |   |  |                  |
| Progressive | ۰ |  |  |   |  |  |  |  | , | ٠ |  | 3 00 25 00       |



# Dreer's Reliable Bulbs

Prices on bulbs and roots in this Catalogue include duty, all import charges, cases, packing and delivery to any Express office, Freight or Steamboat Line in Philadelphia.

### Early Flowering French Roman Hyacinths

The crop of White French Roman Hyacinths are reported as being very short. We advise early orders to secure requirements of this most important item.

|              |               |        |       |        |  | Per | r 100  | Per 10 | 00 |
|--------------|---------------|--------|-------|--------|--|-----|--------|--------|----|
| White Roma   | n, first size | bulbs. | 11 to | 12c    |  |     | \$2 50 | \$24   | 00 |
| 66 66        | selected      | 6.6    | 12 to | 15c.   |  |     | 3 25   | 30     | 00 |
| 86 46        | extra "       | 6.6