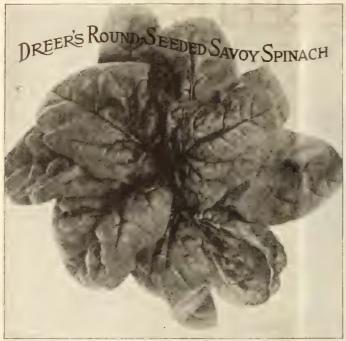

|
| Improved Early Summer              | 95     | 75     | 2 50   |
| Dreer's Early Drumhead             | . 25   | 75     | 2 50   |
| Succession                         | . 25   | 75     | 2 50   |
| All Head                           | . 25   | 75     | 2 50   |
| All Seasons (Vandergaw)            | . 25   | 75     | 2 50   |
| CALLET ON THE                      |        |        |        |
| CAULIFLOWER.                       | ¼-0z.  | Oz.    | ¼-lb.  |
| Dreer's Earliest Snowstorm         |        | 5 00   | 15 00  |
| Dreer's Selected Dwarf Erfurt      | 75     | 2 50   | 8 00   |
| Dry-Weather                        | 75     | 2 50   | 8 00   |
| Carly Snowball                     | 65     | 2 25   | 7 50   |
| Early Dwarf Erfurt                 | 50     | 1 50   | 5 00   |





| KALE or BORECOLE.                                                                                                                                                                                                                                                     | Oz.                                                                              | %-1b.                                                                      | Lb.                                                                                                                          |
|----------------------------------------------------------------------------------------------------------------------------------------------------------------------------------------------------------------------------------------------------