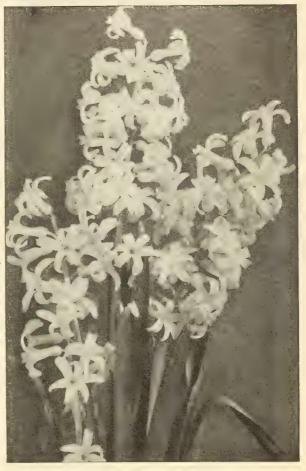

ful soft pink          | ٠ |        |   | 2 00    | 19 00    |
| Roi des Belges, bright red           |   |        |   | 2 00    | 19 00    |
| Grandeur A' Mervellle, blush white . |   |        |   | 2 00    | 19 00    |
| La Grandesse, snow-white             |   |        |   | 2 50    | 22 00    |
| L'Innocence, pure white              |   |        |   | 2 25    | 21 00    |
| Mme. Van der Hoop, pure white        |   |        | , | 2 00    | 19 00    |
| Czar Peter, light lavender           |   |        |   | 2 50    | 22 00    |
| Grand Maitre, deep lavender          |   | <br>٠, |   | 2 50    | 22 00    |
| King of the Blues, dark blue         |   | <br>٠  |   | 2 50    | 22 00    |
| Queen of the Blues, silvery-blue     |   |        |   | 2 50    | 22 00    |



DUTCH ROMAN HYACINTHS



EARLY WHITE FRENCH ROMAN HYACINTHS

### Dreer's "Popular" Mixtures of **Dutch Hyacinths**

This is the regular standard grade imported in mixture from thoroughly reliable growers, the bulbs measure 15 centimeters and over in circumference and are very satisfactory for out-door planting, but are not recommended for forcing.

Single. Dark Red, Rose, Pure White, Blush White, Dark Blue, Light Blue or Yellow.

40 cts. per doz.; \$2.75 per hundred; \$26.00 per 1000.

All Colors, Single Mixed.

35 cts. per doz.; \$2.60 per 100; \$25.00 per 1000.

Dark Red, Rose, Pure White, Blush White, Dark Blue,

Light Blue or Yellow.

45 cts. per doz.; \$3.00 per 100; \$28.00 per 1000.

All Colors, Double Mixed. 40 cts. per doz.; \$2.75 per 100; \$26.00 per 1000.

### Dreer's "Rainbow" Mixtures of **Dutch Hy