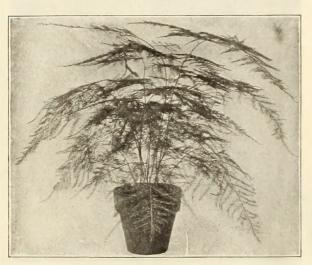

### Asparagus Plumosus Nanus.

| 24-inch pots |                     | Per doz. Per 100               |  |
|--------------|---------------------|--------------------------------|--|
|              | Asparagus Sprengeri |                                |  |
| 2¼-inch pots |                     | · · · 60 4 00<br>· · · 75 5 00 |  |
|              | Aspidistra.         | Each                           |  |