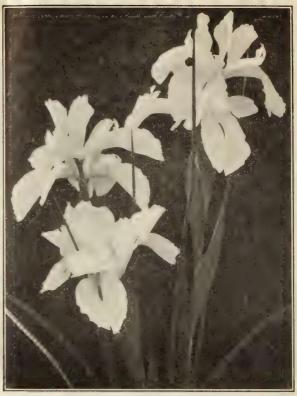

25      | 10 00              |
| Selected Bulbs                                                                               | 1 75      | 15 00              |
| Leichtlini. Yellow                                                                           | 1 00      | 9 00               |
| New Hybrids Mixed. A new and very free flow-                                                 | 1 00      | 0 00               |
| ering race, containing a number of pretty colors                                             |           |                    |
| such as rose, lavender, orange, etc.                                                         | 3 25      | 30 00              |



GLADIOLUS BLUSHING BRIDE

### Fritillaria

Per 100 Per 1000 \$0 85 \$7 00 Meleagris. Mixed .



LILY OF THE VALLEY



SPANISH IRIS

### Iris Hispanica (Spanish Iris)

The Spanish Iris are splendid cut flowers. We offer the following choice distinct sorts in good large flowering bulbs.

Per 100 Per 1000

| D 44 C44 1 D1 1 1 11 11