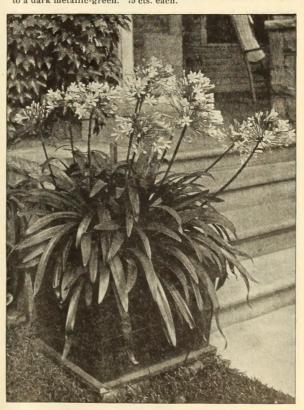

### Æschynanthus Grandiflorus.

A pretty trailing or basket plant for the warm conservatory, bearing attractive orange-scarlet flowers. 3-inch pots, 20 cts. each:

| \$2.00 per doz. | Agapanthus.                 |  |   | P | er | de  | oz. | Per 10 | 0  |
|-----------------|-----------------------------|--|---|---|----|-----|-----|--------|----|
| Umbellatus.     | Blue, 5-inch pots           |  |   |   |    | \$2 | 00  | \$15   | 00 |
| 11              | Albus. White, 5-inch pots . |  | - |   |    | 2   | 00  | 15     | 00 |

Regale. Large foliage tinted rose when first unfolding, changing to a dark metallic-green. 75 cts. each.

AGAPANTHUS UMBELLATUS

ARAUCARIA (NORFOLK ISLAND PINE)

Handsome decorative foliage plants for the stove or warm conservatory; elegant for exhibition purposes.