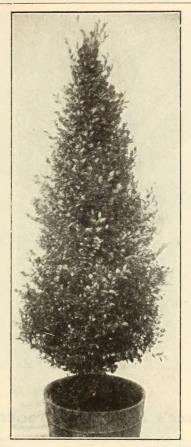

### Araucaria Excelsa (Norfolk Island Pine).

Our stock of Araucarias is very complete in all sizes. The plants are all of good value, and will be found a profitable investment to grow on for winter sales.

| 4-inch pots, | 5 to  | 6 inches | high. | 2 tiers |  |  |  |   |  | Each.<br>\$0.30 |  |
|--------------|-------|----------|-------|---------|--|--|--|---|--|-----------------|--|
| 5            | 8 to  |          |       | 3 "     |  |  |  |   |  | 40              |  |
| 5 "          | 10 to |          |       | 3 "     |  |  |  | Ĺ |  | 60              |  |
| 6 "          | 12 to |          | 3 10  | 4 11    |  |  |  | i |  | 75              |  |
| 6 ''         | 14 to | 16 "     |       | 4 "     |  |  |  |   |  |                 |  |
|              |       |          |       |         |  |  |  |   |  |                 |  |