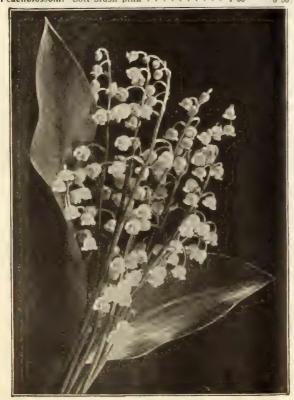

| 1 25      | 10 00              |
| Selected Bulbs                                                                               | 1 75      | 15 00              |
| Leichtlini. Yellow                                                                           | 1 00      | 9 00               |
| New Hybrids Mixed. A new and very free flow-                                                 | 1 00      | 0 00               |
| ering race, containing a number of pretty colors                                             |           |                    |
| such as rose, lavender, orange, etc.                                                         | 3 25      | 30 00              |



GLADIOLUS BLUSHING BRIDE

### Fritillaria

Per 100 Per 1000 \$0 85 \$7 00 Meleagris. Mixed .



LILY OF THE VALLEY



SPANISH IRIS

### Iris Hispanica (Spanish Iris)

The Spanish Iris are splendid cut flowers. We offer the following choice distinct sorts in good large flowering bulbs.

Per 100 Per 1000

| D 44 C44 1 D1 1 1 11 11