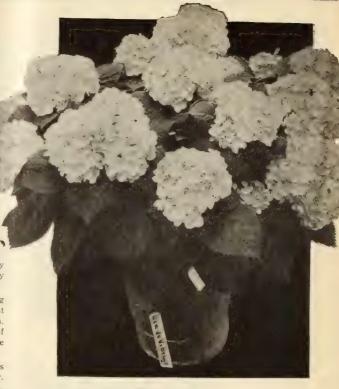

Regale. Large foliage tinted rose when first unfolding, changing to a dark metallic-green. 75 cts. each.

AGAPANTHUS UMBELLATUS

ARAUCARIA (NORFOLK ISLAND PINE)

Handsome decorative foliage plants for the stove or warm conservatory; elegant for exhibition purposes.