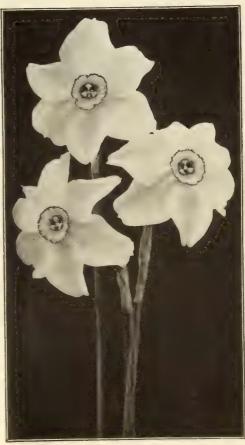

### Anthuriums.

Andreanum Hybrids. A fine collection of seedlings, from which we can select the following colors, in large-sized flowers: Salmon, crimson, red and rose. 75 cts. and \$1.00 each.

Scherzerlanum. Brilliant scarlet flowers. 50 cts. each Album. White. \$2.50 each.

Mmc. Dalliere. Soft salmon. 75 cts. each.

Rothschildianum. Creamy-white, spotted with crimson. \$1.00 each.

Sanguineum. Rich crimson. \$1.00 each.

Majus. Very large, rich crimson flowers. \$1.50 each.

Magnificum. Olive-green foliage, with silvery veins. \$1.00 each.