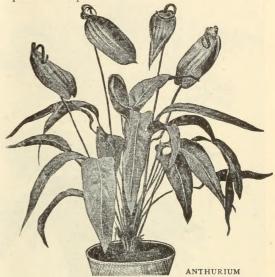

### Anthuriums.

Andreanum Hybrids. A fine collection of seedlings, from which we can select the following colors, in large-sized flowers: Salmon, crimson, red and rose. 75 cts. and \$1.00 each.

Scherzerlanum. Brilliant scarlet flowers. 50 cts. each Album. White. \$2.50 each.

Mmc. Dalliere. Soft salmon. 75 cts. each.

Rothschildianum. Creamy-white, spotted with crimson. \$1.00 each.

Sanguineum. Rich crimson. \$1.00 each.

Majus. Very large, rich crimson flowers. \$1.50 each.

Magnificum. Olive-green foliage, with silvery veins. \$1.00 each.

Regale. Large foliage tinted rose when first unfolding, changing to a dark metallic-green. 75 cts. each.

AGAPANTHUS UMBELLATUS

ARAUCARIA (NORFOLK ISLAND PINE)

Handsome decorative foliage plants for the stove or warm conservatory; elegant for exhibition purposes.