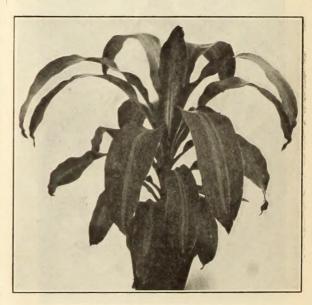

nd color of which is a light apple-green, irregularly bordered and blotched with dark drab-green. 40 cts. each.

#### Eucharis Amazonica.

Strong, 4-inch pots. \$2.00 per doz.; \$15.00 per 100.

### Eugenia Microphylla.

A pretty little plant, useful in Fern dishes or to grow into a specimen foliage plant; it has interesting small, dark green foliage. 25cts. each; \$2.50 per doz.

### Eurya.

Latifolia Variegata. An evergreen shrub with rich dark green foliage, which is beautifully variegated with creamy white; an excellent plant for decoration. 60 cts. each.

### Farfugium Grande.

| 4-inch nots |  | \$2.00 per doz | · \$15.00 per 100 |
|-------------|--|----------------|-------------------|

### Farfugium Argenteus.

Scarce variety with silvery-white edges. 3-inch pots, \$2.50 per doz.



DRACÆNA MASSANGEANA







THE GLORY FERN (Adiantum Farleyense Gloriosa)

# DREER'S FINE FERNS

### VARIETIES OF SPECIAL MERIT

#### Adjantum Croweanum.

We are the sole distributers of Mr. Crowe's stock of this valuable fern.

This for many years has been the standard variety for general commercial work. We will have a nice lot of 3-inch pots. \$2.00 per doz.; \$15.00 per 100; \$140.00 per 1000.

### Adiantum Hybridum.

Preferred by some growers to A. Croweanum. A large thrifty stock of 2%-inch pots. 85 cts. per doz.; \$6.00 per 100; \$50.00 per 1000. 3-inch pots, \$1.25 per doz.; \$10.00 per 100; \$90.00 per 1000.



ASPLENIUM NIDUS AVIS (Bird's Nest Fern)

### Adiantum Farleyense Gloriosa.

The Glory Fern or Ruhm von Mordrecht.

This variety introduced three years since has proven a m