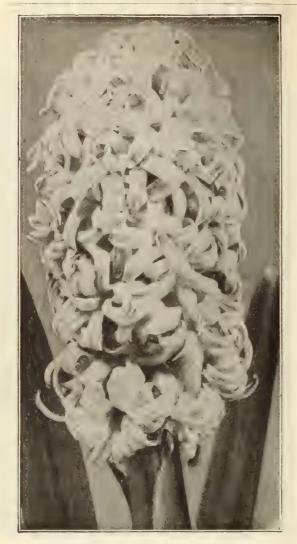

rk Blue,

Light Blue or Yellow.

45 cts. per doz.; \$3.00 per 100; \$28.00 per 1000.

All Colors, Double Mixed. 40 cts. per doz.; \$2.75 per 100; \$26.00 per 1000.

### Dreer's "Rainbow" Mixtures of **Dutch Hyacinths**

These mixtures are made by ourselves out of high grade named sorts, the bulbs measuring 17 centimeters and over in circumference. They are well adapted for growing in pots or for high-class bedding and are without doubt the highest grade of mixed Hyacinths offered at a reasonable price.

Single. Dark Red, Rose, Pure White, Blush White, Dark Blue. Light Blue or Yellow.

Double. Dark Red, Rose, Pure White, Blush White, Dark Blue, Light Blue or Yellow.

501cts. per(doz.;1\$3.50 per 100; \$32.00 per 1000.

All Colors, Mixed. 45 cts. per doz.; \$3.25 per 100; \$30.00 per 1000.



SPIKE OF SINGLE HYACINTH

# Select Second Size Named Hyacinths

These are smaller than our Extra Selected first size bulbs, but are fine flowering stock and admirably adapted for forcing and for pot culture, also for high-grade bedding where distinct shades of color are desired. We can furnish them in the following grand varieties:

### Single Red, Rose and Pink

|                                                 | Per 100 | Per 1000 |
|-------------------------------------------------|---------|----------|
| General de Wet. The pink Grand Maitre; fine     | \$4 50  | \$42 00  |
| General Pelissier. Intense deep crimson-scarlet | 4 00    | 38 00    |
| Gertrude. Deep rose; extra fine                 | 4 00    | 38 00    |
| Gigantea. Soft blush pink                       | 4 00    | 38 00