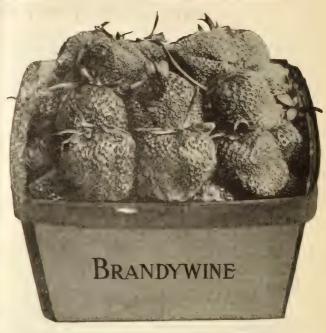

|                | 2 00   |
| Picea Pungens Glauca Kosteri. (Koster's Blue Spruce) | 11/2           | 1 50   |
| 11 11 11 11 11 11 11                                 | 2              | 2 50   |
| 41 48 48 44 44                                       | 21/2           | 3 50   |
| " Alcockiana. (Alcocks Spruce)                       | $2\frac{1}{2}$ | 1 50   |
| Retinispora Filifera Aurea                           | 11/2           | 1 75   |
| Pisifera Aurea                                       | 3              | 2 00   |
| " Piumosa Aurea. (Golden Japan Cypress)              | 3              | 2 00   |
| Taxus Cuspidata Brevifolia. (Japanese Yew)           | 11/2           | 1 50   |
| Thuya Occidentalis Lutea. (George Peabody)           | 8              | 1 50   |



### Pot-Grown Strawberry Plants

|                        | Per 100 | Per 1000 |
|------------------------|---------|----------|
| Barrymore. Mid-season  | \$3 00  | \$25 00  |
| Brandywine. Mid-season |         |          |
| Bubach. Mid-season     |         |          |
| Chesapeake. Late       |         | 25 00    |
| Climax, Early          |         | 25 00    |
| Clyde. Early           |         | 25 00    |
| Early Ozark. Early     |         | 25 00    |
| First Ouality. Late    |         | 25 00    |
| Gandy's Prize. Late    |         | 25 00    |
| Glen Mary. Late        |         | 25 00    |
| Heritage. Very late    |         | 25 00    |
| Marshall. Early        |         | 25 00    |
| Nick Ohmer. Mid-season |         | 25 00    |
| Rewastico, Late        |         | 40 00