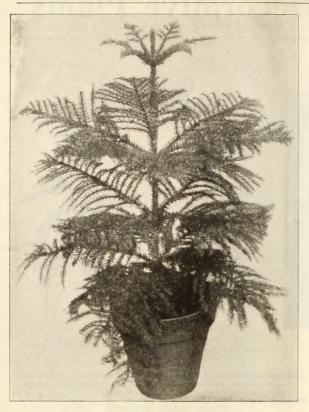

### Araucaria Excelsa (Norfolk Island Pine).

Our stock of Araucarias is very complete in all sizes. The plants are all of good value, and will be found a profitable investment to grow on for winter sales.

| 4-inch pots, | 5 to  | 6 inches | high. | 2 tiers |  |  |  |   |  | Each.<br>\$0.30 |  |
|--------------|-------|----------|-------|---------|--|--|--|---|--|-----------------|--|
| 5            | 8 to  |          |       | 3 "     |  |  |  |   |  | 40              |  |
| 5 "          | 10 to |          |       | 3 "     |  |  |  | Ĺ |  | 60              |  |
| 6 "          | 12 to |          | 3 10  | 4 11    |  |  |  | i |  | 75              |  |
| 6 ''         | 14 to | 16 "     |       | 4 "     |  |  |  |   |  |                 |  |
|              |       |          |       |         |  |  |  |   |  |                 |  |

### Araucaria Excelsa Glauca. 6-inch pots, 8 inches high, 2 tiers . . . . . . . . . . . . .

|              | Araucaria Rot                              | ousta Compac | ta.                |
|--------------|--------------------------------------------|--------------|--------------------|
| 6-inch pots, | 8 to 10 inches high,<br>12 "<br>14 to 16 " | 2 tiers      | 75<br>1 25<br>1 50 |