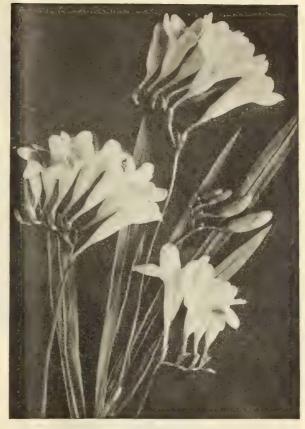

ers for growing in water, they do even better in pots in moss or soil, and every florist should have a few for store sale.

Selected Bulbs. 60 cts. per doz. Original baskets containing 30 bulbs, \$1.10. Original bundle of four buskets, containing 120 bulbs, \$4.00; per 1000, \$12.00.

### Mixed Narcissus

|         |                                 | Per 100 Per 1000 |
|---------|---------------------------------|------------------|
| Single. | A fine mixture of leading sorts | . \$0 75 \$6 00  |
| Double. | All colors                      | . 80 7.00        |

# Miscellaneous Bulbs and Roots

Prices include duty, all import charges, packing and delivery to any Express or Freight Line in Philadelphia. All the following are ready for delivery about September 15th unless otherwise noted.





FREESIA IMPROVED PURITY

### WHITE CALLA LILY

| Allicen                                                                                                                  | D 400        | D 4000         |
|--------------------------------------------------------------------------------------------------------------------------|--------------|----------------|
| Allium                                                                                                                   |              |                |
| Azureum. Bright azure blue                                                                                               | \$0 60       | <b>\$4</b> 50  |
| Azureum. Bright azure blue