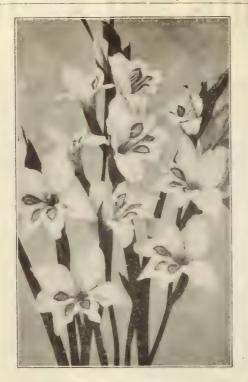

|
| and the finest Freesia now on the market                                                     | 1 25      | 10 00              |
| Selected Bulbs                                                                               | 1 75      | 15 00              |
| Leichtlini. Yellow                                                                           | 1 00      | 9 00               |
| New Hybrids Mixed. A new and very free flow-                                                 | 1 00      | 0 00               |
| ering race, containing a number of pretty colors                                             |           |                    |
| such as rose, lavender, orange, etc.                                                         | 3 25      | 30 00              |



GLADIOLUS BLUSHING BRIDE

### Fritillaria

Per 100 Per 1000 \$0 85 \$7 00 Meleagris. Mixed .



LILY OF THE VALLEY



SPANISH IRIS

### Iris Hispanica (Spanish Iris)

The Spanish Iris are splendid cut flowers. We offer the following choice distinct sorts in good large flowering bulbs.

Per 100 Per 1000

| D 44 C44 1 D1 1 1 11 11