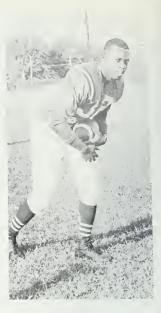

## Senior Athletes

Christopher Cherry Halfback

Elbert Daniels Center-Guard

Not pictured -- Willie Tucker