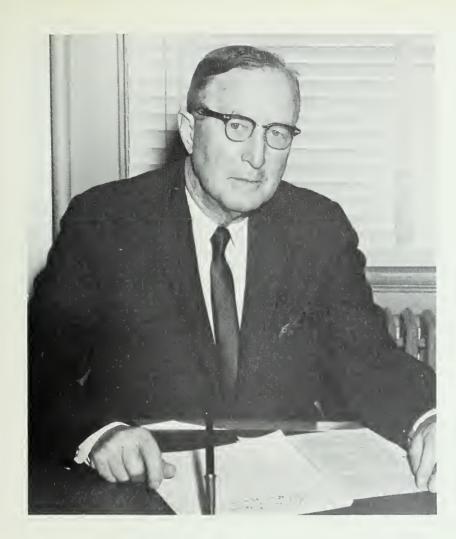

Mr. W. H. Davenport, Retired Principal

in grateful appreciation of thirty-seven years of exemplary leadership, we respectfully set aside this page.

Mr. J. H. Rose
Superintendent
Greenville City Schools

Dr. C. C. Cleetwood