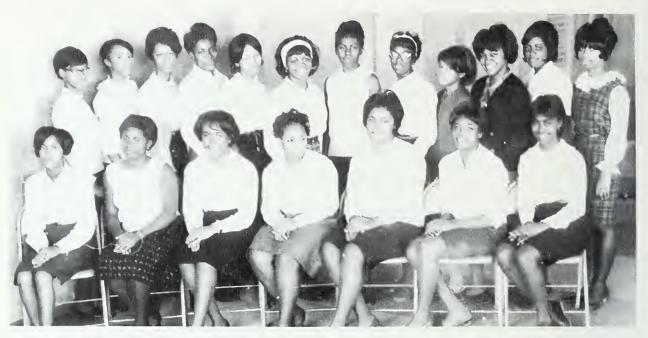

# Future Business Leaders of America

Miss R. M. Staton, Advisor; Helen Harris, President; Doris Hardy, Vice-President; Clemontine Moore, Secretary; Delores Mooring, Assistant Secretary; Sherrie Parker, Treasurer; Barredell McLawhorn, Business Manager.