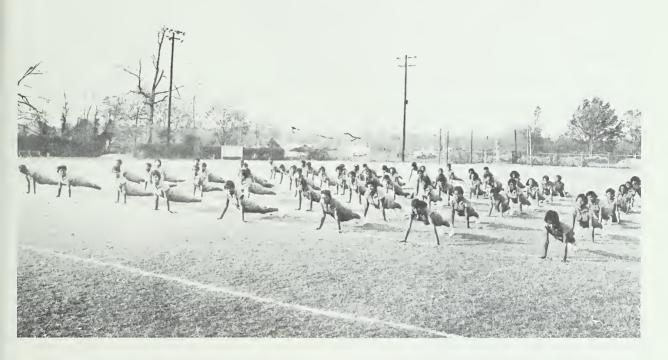

## Football

Mr. F. R. Sanders, Coach; Mr. J. B. Smith and Mr. O. Meteye, Assistant Coaches.

Mr. O. Meteye, Coach; Willie Tucker and Marvin Smith, Co-captains.

# Varsity