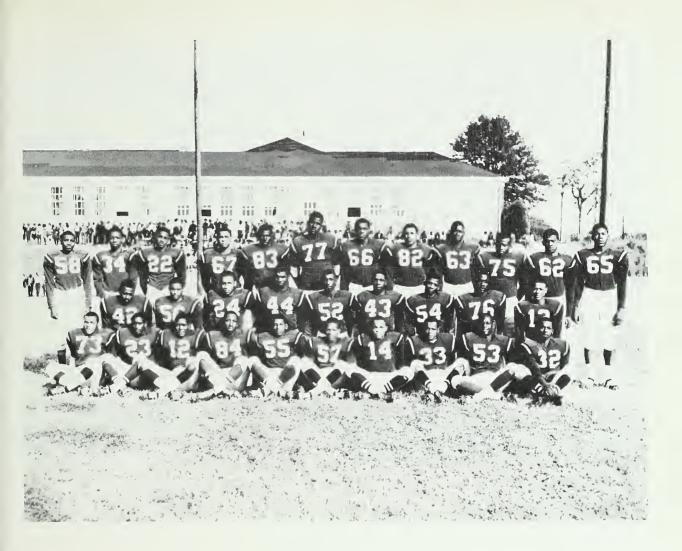

## Football

Mr. F. R. Sanders, Coach; Mr. J. B. Smith and Mr. O. Meteye, Assistant Coaches.

Mr. O. Meteye, Coach; Willie Tucker and Marvin Smith, Co-captains.

# Varsity