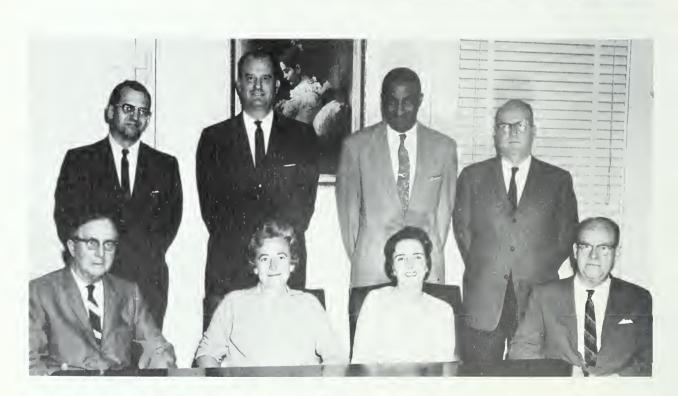

Assistant Superintendent

Mrs. Ellen Carroll
Assistant Superintendent

Board of Education

Mr. J. H. Rose, Dr. F. H. Longino, Mrs. A. H. Van Dyke, Attorney Louis W. Gaylord, Mrs. Herbert Hadley, Mr. John H. Bizzell, Mr. J. B. Kittrell, Jr., Dr. E. B. Aycock, Chairman.