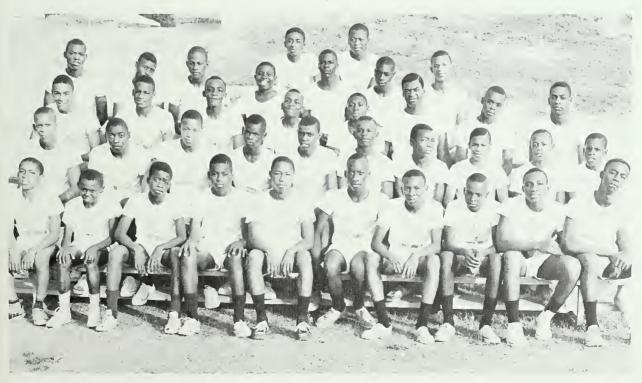

## Football

Mr. F. R. Sanders, Coach; Mr. J. B. Smith and Mr. O. Meteye, Assistant Coaches.

Mr. O. Meteye, Coach; Willie Tucker and Marvin Smith, Co-captains.

# Varsity