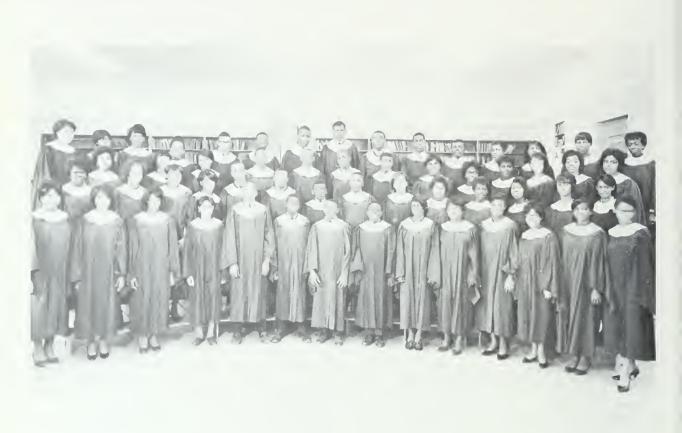

## Glee Club

Mrs. S. L. Davenport and Miss E. Arnette, Directors; James Redmond, President; Rufus Brown, Vice-President; Lester Moore, Secretary; Gwendolyn Brown, Assistant Secretary; Curtis Simpson, Treasurer; Myra Bradley, Business Manager.