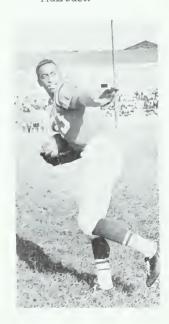

## Senior Athletes

Christopher Cherry Halfback

Elbert Daniels Center-Guard

Not pictured -- Willie Tucker