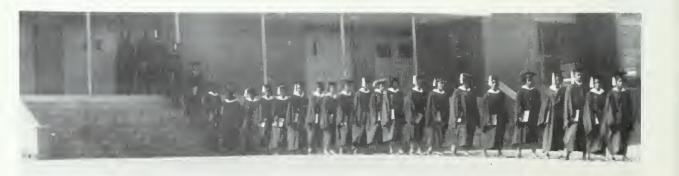

# SENIOR CLASS LEADERS

Geraldine Pugh, Secretary; Melvin McLawhorn, President; Peggy Edwards, Assistant Secretary; John Moore, Treasurer; Jimmie Anderson, Vice-President; Jimmie Allen, Reporter; Alvin Spain, Chaplain; Danny Watts, Parliamentarian; Donald Ebron, Sergeant at Arms.