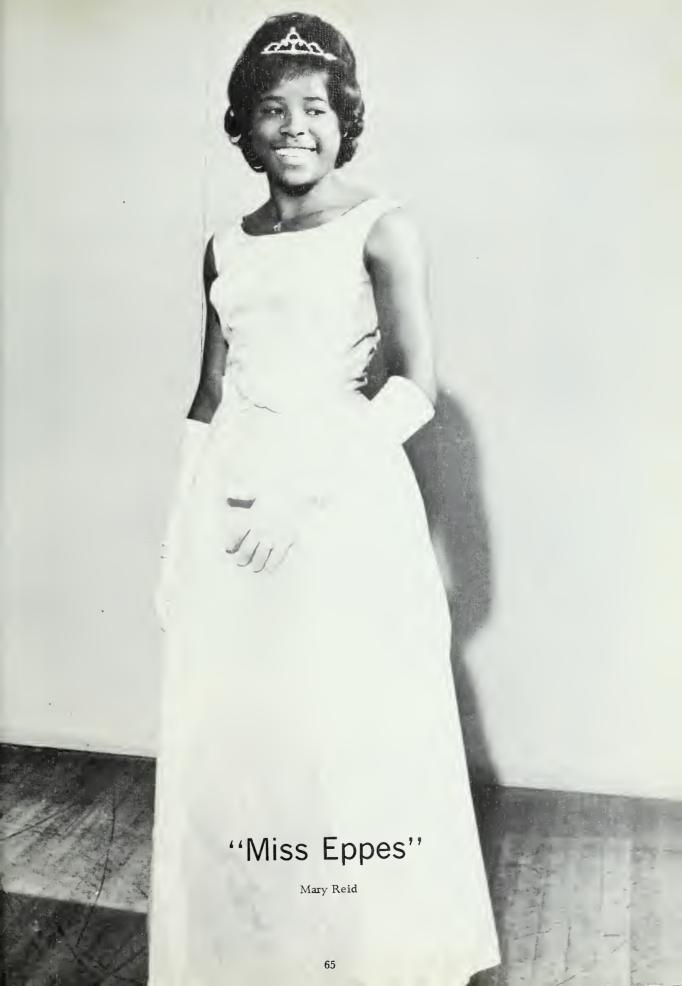

# "Miss Homecoming"

Gwendolyn Pierce

Reid, Mary Lucy

Cheering Squad 1, 2, 3, 4.

Shiver, Jacqueline Debrah

Cheering Squad 3,4; Dramatics 4; F.B.L. A. 4; F.H. A. 2,3; Glee Club 1,2,3; Homeroom Officer 1,2; Tri-Hi-Y 3,4.

Small, Bernice

Debating 4; Dramatics 4; F.B.L.A. 3; Tri-Hi-Y 3, 4.