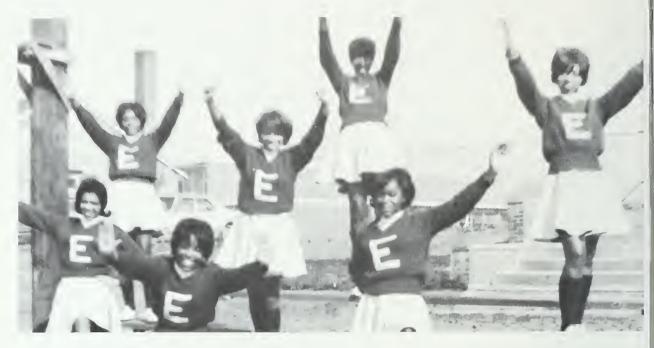

#### Cheerleaders

Mrs. C. J. Smith, Instructor; Patricia Roberson and Mary Reid, Co-captains.