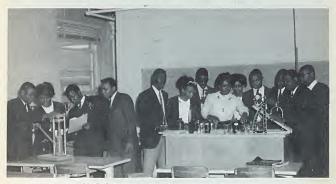

#### PHYSICS CLUB

Mr. R. Brewington, Advisor; Haywood White, President; Patricia Roberson, Vice-President; Thomas Thigpen, Secretary; Joyce Lea, Assistant Secretary; Irvin Freeman, Treasurer; Mitchell Whichard, Business Manager.