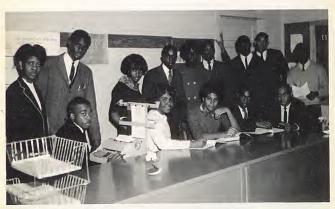

# STUDENT COUNCIL

Mr. D. Barnifill, Advisor; Haywood White, President; Samuel Joyner, Vice-President; Joyce Lea, Secretary; Marian Spell, Assistant Secretary; Shirley Smith, Treasurer; Marvin Daniels, Business Manager; Velma Fleming and Clinton Randolph, Chaplains.

# REPRESENTATIVES

Janice Joyner, Delores Barrett, Dorothy Wilkes, Samuel Barrett, Gloria Brewington, Craig Parker, Elizabeth Price, Jerry Ebron, Pansy Taft, Gregory Clark, Leatrice Sparkman, Donnie Phillips, Patricia Moore, Gwendolyn Speights, Willie J. Brown, Jr.