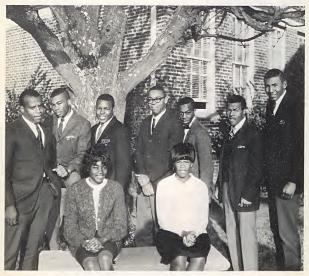

# STUDENT COUNCIL

Mr. D. Barnifill, Advisor; Haywood White, President; Samuel Joyner, Vice-President; Joyce Lea, Secretary; Marian Spell, Assistant Secretary; Shirley Smith, Treasurer; Marvin Daniels, Business Manager; Velma Fleming and Clinton Randolph, Chaplains.