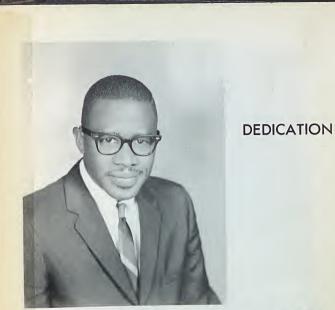

## IN MEMORIAM

Though we speak with the voices of men, we mourn with the hearts of children, for Eppes has truly lost a great leader in the person of Mr. W. H. Davenport.

For strenuous efforts toward student success and for guidance unsurpassed, we hereby dedicate this, the 1967 Eppesonion, to Mr. J. B. Smith.