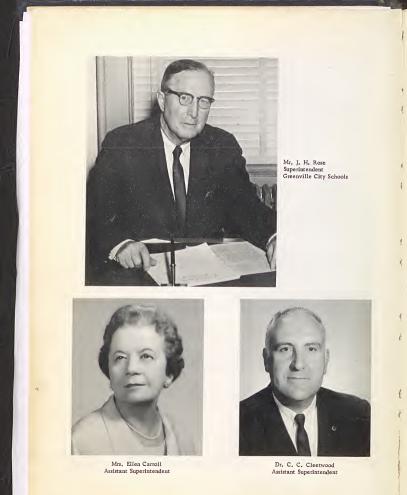

# GREENVILLE BOARD OF EDUCATION

Mr. Louis Gaylord, Jr. Chairman John Bizzell J. B. Kittrell

## ESEA

Mr. David W. Thrift Co-Director-Supervisor

Ł

Mr. Jesse R. Robinson Co-Director-Administrator

Mr. A. E. Murrell, Principal

Mr. Murrell has shown himself to be an able leader. His rapport with the students and faculty is admirable.

Administrative Assistant Mrs. L. L. Hooks