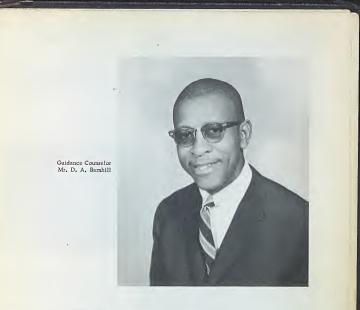

# STUDENT COUNCIL

Mr. D. Barnifill, Advisor; Haywood White, President; Samuel Joyner, Vice-President; Joyce Lea, Secretary; Marian Spell, Assistant Secretary; Shirley Smith, Treasurer; Marvin Daniels, Business Manager; Velma Fleming and Clinton Randolph, Chaplains.

### HI-Y

Mr. David Bamhill, Advisor; Barredell McLawhorn, President; Willie Brown, Vice-President; Joseph Smith, Secretary; Mitchell Wooten, Asistant Secretary; John Wilkes, Business Manager; Charles Cherry, Sergeant at Arms; Lester Moore, Parliamentarian; Robert Small, Treasurer.