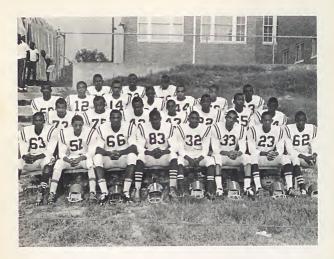

### FOOTBALL

Mr. W. McDowell, Coach; Mr. O. Meteye and Mr. F.R. Sanders, Assistant Coaches; Lester Moore and Irvin Freeman, Co-Captains.  $\mathcal{A}$ 

#### VARSITY

Mr. O. Meteye, Coach; Barredell McLawhorn and Willie Marrow, Co-Captains.

## JUNIOR VARSITY

3

Mr. W. McDowell, Coach; Robert Anderson and William Forbes, Co-Captains.