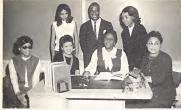

## FACULTY

Language Arts Teachers Seated: Miss B. A. Brockett, Mrs. S. L. Davenport, Mrs. O. B. Myers, Mrs. E. B. Graves, Standing: Mrs. R. H. Oxendine, Mr. C. B. Gray, Mrs. M. V. Jones.

Social Studies Teachers Mrs. A. S. Burnette, Mrs. L. M. Foster, Mrs. B. S. Hemby, Mrs. M. G. Thompson, Mr. C. S. Plater.