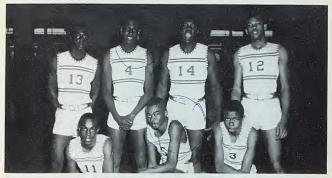

#### VARSITY

Mr. O. Meteye, Coach; Barredell McLawhorn and Willie Marrow, Co-Captains.