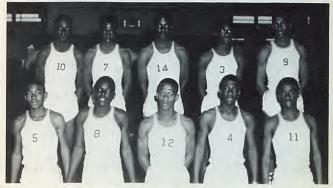

## JUNIOR VARSITY

3

Mr. W. McDowell, Coach; Robert Anderson and William Forbes, Co-Captains.