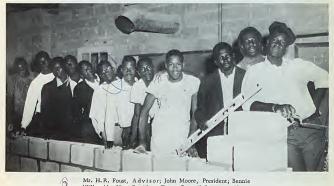

### VOCATIONAL INDUSTRIAL CLUBS OF AMERICA

Mr. H. R. Foust, Advisor; John Moore, President; Bennie Willoughby, Vice-President; Toney Council, Secretary; Norris Ebron, Assistant Secretary; Jerry Whichard, Treasurer; Thomas Perkins, Business Manacer.