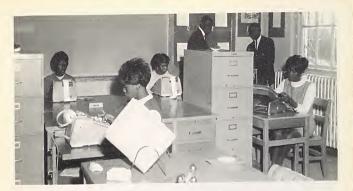

# OFFICE PRACTICE

Miss R. M. Staton, Advisor; Barredell McLawhorn, General Manager; Linda Daniels, Typing Unit Manager; Robert Small, Accounting Unit Manager; Bessie Hopkins, Duplicating Manger; Deloise Coun cil, Receptionist; Willie Brown, Office Manager; Jolekes Tyson, Supply Clerk, Charles Edwards, Messenger; John Wilkes, Filing Manager; Joyce Evans, Mimeograph Manager.