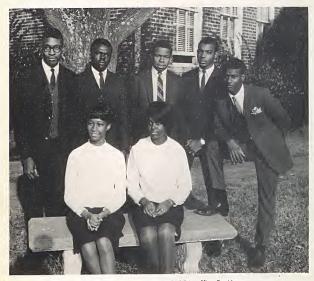

## SENIOR CLASS OFFICERS

Irvin Freeman, President; Barredell McLawhorn, Vice-President; Delota Moore, Secretary; Myra Bradley, Assistant Secretary; Mitchell Whichard, Treagure; Haywood White, Busines M an a ger; Ronald Darden, Sergeant at Arms; Joe Smith, Parliamentarian; John Wilkes, Chaplain,