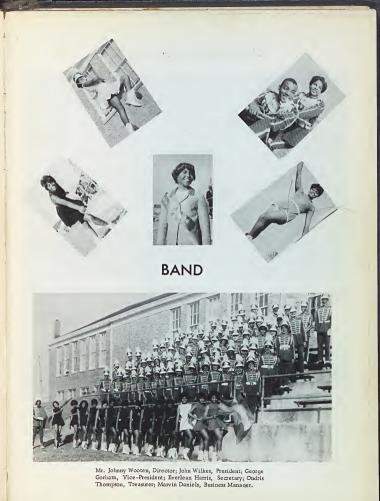

## JUNIOR CLASS OFFICERS

Henry Hunter, President; Harold White, Vice-President; Curtis Simpson, Secretary; Gwendolyn Brown, Assistant Secretary; George Gorham, Treasurer; Nathaniel Corbet, Business Manager; Stephen Parker, Chaplain.