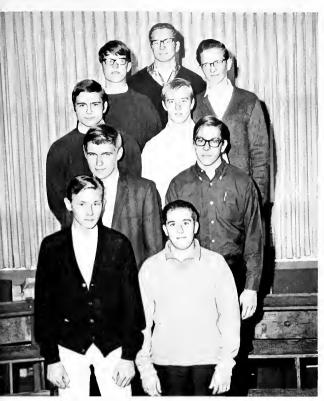

## CHESS CLUB

Entering a world of rooks, pawns, kings and bishops, the chess player plans his attack. He hopes to somewhere find the elusive checkmate before his unsuspecting opposition. Enthusiasts engage in a game that challenges the brain rather than the brawn; they enjoy sport that offers competition on a more aesthetic level. The chess man practices his game in all seasons.

Chess Club Bottom Row (L to R): Russ Fenster, Dave Virginia, Al Goldstayn. Row 2: Peter Haller, Jim Shilander, Jerry Glick. Row 3: John Petro, Jim Nosse, Greg Huddlestone, Joe Krnc. Row 4: Terry Morris, Bill Shriver, Gary Krall, Gary Kopec, Mike Applequist.