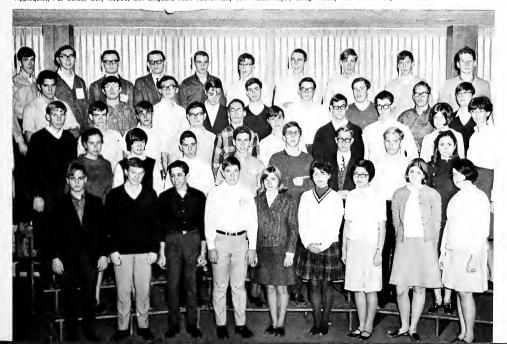

#### **ENGLISH**

Misplaced modifiers, voluminous novels and Shakespeare provide challenge and mystery for every student of English. Grammar and literature rank as the major components of this subject. Augmenting these "traditionals," are journalism and speech, both requiring special talents and developing useful skills; ability in these areas grows more evident only with practice. Grammar rules faithfully learned, modifiers correctly placed and quotations patiently memorized, a solution to the mystery is slowly formed.

Sue Harris Gerald Henderson Henry Huffman Jack Jenkins

Jane Lellis Kenneth Lowe Janet Narten Myra Oliver

Hamlet: a baby porkchop.

Joan Duprey Kathleen Fogarty George Frandsen Marilyn Fuerst

Reading lab focuses on phonetic finesse.

Mrs. Duprey characterizes dynamic teaching techniques.

"And then Charlie Brown says . . ."

Frank Pringle Leonard Robuck Marsha Routzahn

Barbara Schneider Ellen Service Granville Smith

Larry Smith Michele Spott Janet Szepessy