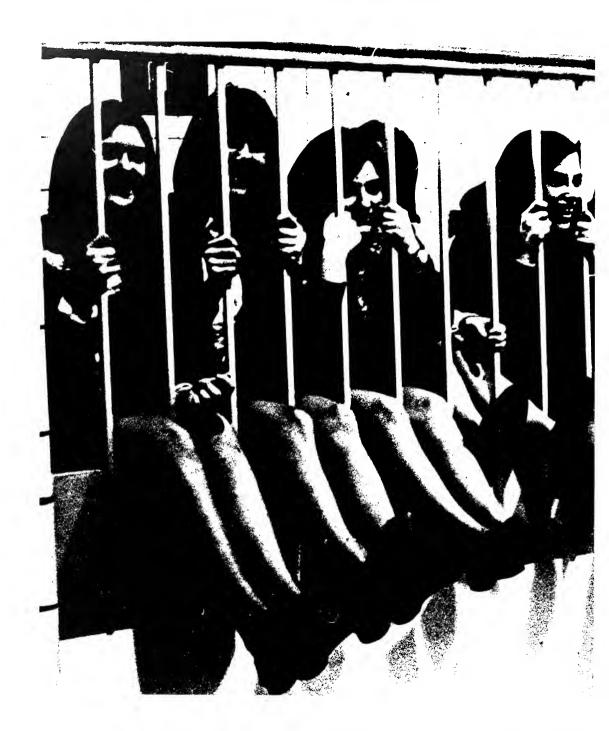

Calm.

Silent contemplation.

An indefinable stillness.

The push of the crowd submits to the pull of the individual.

Barren doorways and stands suggest suspension of movement and a temporary halt in the progression of time and experience.

Solitary mind-movement of the individual, a private thought, a sleepy wish, a seeking and finally a path discovered by footsteps slow in coming.

Individuals expand to couples.

Reflection and decision in motionless moments.

The stark contrast of motion and calm.

Momentary stillness, caught in the silence of an empty hallway, conceals inner harassment. The student climbs endless stairways each day hoping to find where he is going. Books and texts, tests and grades all quide him, but often confuse and depress. The force of the group runs strong, comforting and irresistible. Yet at times solitude prevails. An aloneness filled by computerized movement of the mind.

Unconscious actions soothed by the silent movement in a lonely room or hall. The motionless beginning or end of a day packed with motion.

Hallways offer solitude, comfort and security. Metallic rows of lockers absorb frivolity and reflection. Entering the complex of the school a certain aura pervades. Always there is someone to look to, someone to be with, someone to be. A million footsteps, a thousand laughs, a hundred silences. All are held locked inside, never to be released by the silent witnesses.