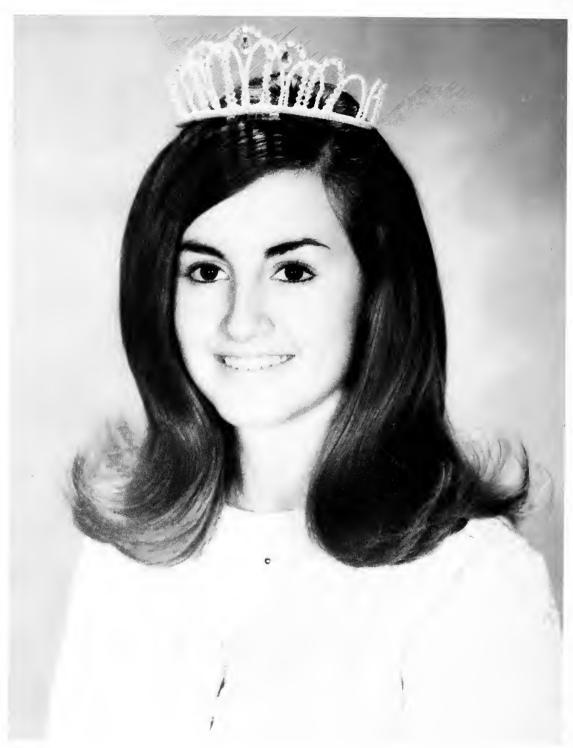

Ann Trommetter, 1968 Homecoming Queen

Jayvee football player loses his head.

Junior Varsity Football Bottom Row (L to R): Don Spiegel, Rick Kitko, Dave Cimperman, Jim Kalamasz, Mike Mehling, Craig Hodekievic, John Tutolo, Bob Ashley, Mike Grimes, Dan Ferris. Row 2: Vince Borgione, Mike McFadden, Bob Centa, Keith Brady, Mark Rotar, Jim Ellison, Don Seddon, Dean Pasquale, Carl Jonke. Row 3: Robert Warner, Jim Caldrone, Jerry Coleman, Dave Brown, Mike Podnar, Dale Davis, Robin Zonneville, Frank Karza, Carmen Cell, Norm McLead. Row 4: Ed Costello, lan Glass, John Lonchar, Fred Zele, Rich Potts, Rick Markuz, Roger Perry, Frank Houser, Randy Wohlgemuth. Row 5: Mr. Stojetz, Head Coach; Terry Beckwith, George Henson, Bob Clgoy, Bill Francis, Dave Schervish, Bill McGreehan, Jerry Kurowski, Bill Ostrander, Mr. Sterlekar, Assistant Coach.