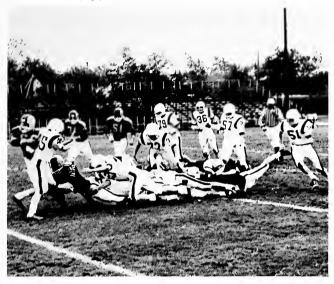

Junior Varsity Football Bottom Row (L to R): Don Spiegel, Rick Kitko, Dave Cimperman, Jim Kalamasz, Mike Mehling, Craig Hodekievic, John Tutolo, Bob Ashley, Mike Grimes, Dan Ferris. Row 2: Vince Borgione, Mike McFadden, Bob Centa, Keith Brady, Mark Rotar, Jim Ellison, Don Seddon, Dean Pasquale, Carl Jonke. Row 3: Robert Warner, Jim Caldrone, Jerry Coleman, Dave Brown, Mike Podnar, Dale Davis, Robin Zonneville, Frank Karza, Carmen Cell, Norm McLead. Row 4: Ed Costello, lan Glass, John Lonchar, Fred Zele, Rich Potts, Rick Markuz, Roger Perry, Frank Houser, Randy Wohlgemuth. Row 5: Mr. Stojetz, Head Coach; Terry Beckwith, George Henson, Bob Clgoy, Bill Francis, Dave Schervish, Bill McGreehan, Jerry Kurowski, Bill Ostrander, Mr. Sterlekar, Assistant Coach.

"Darn those low-flying jets."



"It's my turn to ride."



## JUNIOR VARSITY SCORES

| Euclid              | pponents |
|---------------------|----------|
| 2 St. Joseph        | 40       |
| 24 Collinwood       | 12       |
| 8 Garfield Heights  | 8        |
| 30 Valley Forge     | 38       |
| 6 Lakewood          | 6        |
| 6 Parma             | 36       |
| 0 Cleveland Heights | 6        |
| 0 Shaw              | 30       |
| 0 Shaker Heights    | 22       |
| 0 Brush             | 6        |
| Wins 1 Losses 7     |          |
| Ties 2              |          |

Two panthers and a bunny







Alec sewer-rounds the ball.

Tennis in doubles time.

## TENNIS SCORES

| Euclid Opponents                 |
|----------------------------------|
| 5 Valley Forge 0                 |
| 5 Lakewood 0                     |
|