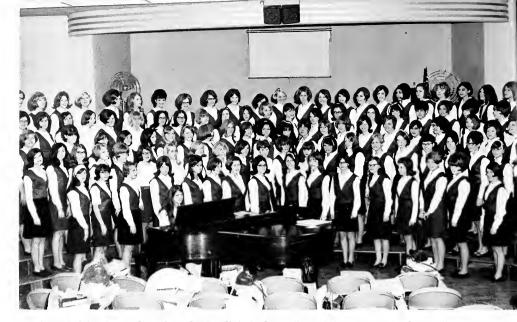

## **MUSIC**

Vaguely resembling a song, the preliminary sight-reading precedes weeks of practice which terminate in a successful performance. The Music Department trains students to smoothly function not only as individuals, but also as an effective group. Besides performing in concert, the music major may study the theory and history of music, or the mystery of chords, aiming at increased understanding and appreciation.