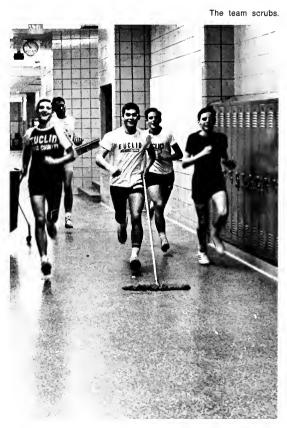

## **CROSS COUNTRY**

At the close of school, every hall throughout the building becomes a hazard to the unwary student. Members of Euclid's cross country team vigorously practice for the weekly two mile outdoor run. Despite numerous injuries and illnesses among some members, the team managed to compile a fair record.