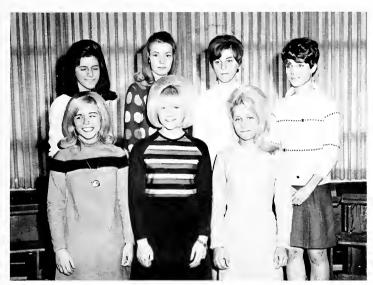

Senior Class Officers (L to R): Wendell Price, treasurer; Steve Jezerinac, vice-president; JoAnn Allchin, secretary; Tom Perchan, president.

Laurel Abraham John Accettola Geraldine Adamis Elda Aitcin-Briano David Aites Michele Albertone Clayton Allbery Joanne Allchin Sharon Allen