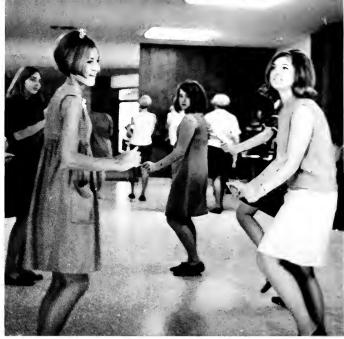

Calm.

Silent contemplation.

An indefinable stillness.

The push of the crowd submits to the pull of the individual.

Barren doorways and stands suggest suspension of movement and a temporary halt in the progression of time and experience.

Solitary mind-movement of the individual, a private thought, a sleepy wish, a seeking and finally a path discovered by footsteps slow in coming.

Individuals expand to couples.

Reflection and decision in motionless moments.

Anxiety presents a need to get away, alone.

Or, together alone.

Two common thought patterns trigger a sharing which welds a partnership in responsibility.

People grow, decisive or passive, ambitious or content.

The stark contrast of motion and calm.

Momentary stillness, caught in the silence of an empty hallway, conceals inner harassment. The student climbs endless stairways each day hoping to find where he is going. Books and texts, tests and grades all quide him, but often confuse and depress. The force of the group runs strong, comforting and irresistible. Yet at times solitude prevails. An aloneness filled by computerized movement of the mind.

Unconscious actions soothed by the silent movement in a lonely room or hall. The motionless beginning or end of a day packed with motion.

Hallways offer solitude, comfort and security. Metallic rows of lockers absorb frivolity and reflection. Entering the complex of the school a certain aura pervades. Always there is someone to look to, someone to be with, someone to be. A million footsteps, a thousand laughs, a hundred silences. All are held locked inside, never to be released by the silent witnesses.

A private laugh,
a joking look,
the actions of a student body
diverse in thought and
movement.
Clowning individuals
contrast
serious couples
in a chaos of
motion and mood.

Recreation —
Relaxation —
Reaction.
Sitting offers respite
from perpetual motion.
It allows time for
thoughts to be gathered.
Time to be alone
among many or to be
a warm group
with few.