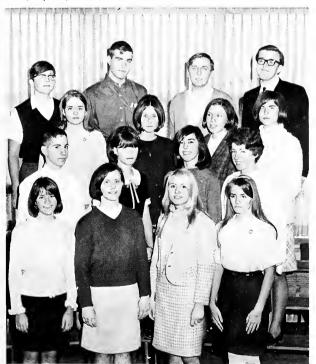

Sue Harris Gerald Henderson Henry Huffman Jack Jenkins

Jane Lellis Kenneth Lowe Janet Narten Myra Oliver

Hamlet: a baby porkchop.

Joan Duprey Kathleen Fogarty George Frandsen Marilyn Fuerst

Reading lab focuses on phonetic finesse.