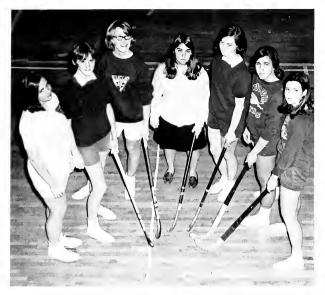

## GIRLS' SPORTS

Girls' Sports boast teams in field hockey, volleyball, basketball and track. The competition with other schools tests individual ability and team coordination. Girls' Sports do not enjoy the popularity of the boys', but they own an equal record of success.

Girls' Field Hockey (L to R): Cheryl Laser, Karen Madeja, Debbie Erdman, Kathy Gamber, Sue Gordos, Mary Ellen Bejec, Donna Sweet.

Junior Varsity Giris' Volleyball Bottom Row (L to R): Barb Barbato, Lynne Jersan, Donna Sweet. Row 2: Sue Brezec, Sue Gordos, Wendy Wiskes.