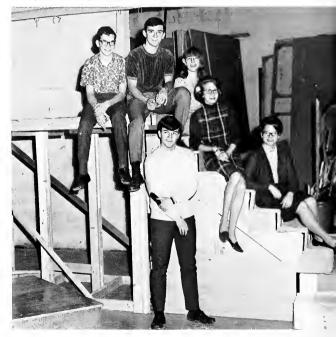

Chess Club Bottom Row (L to R): Russ Fenster, Dave Virginia, Al Goldstayn. Row 2: Peter Haller, Jim Shilander, Jerry Glick. Row 3: John Petro, Jim Nosse, Greg Huddlestone, Joe Krnc. Row 4: Terry Morris, Bill Shriver, Gary Krall, Gary Kopec, Mike Applequist.