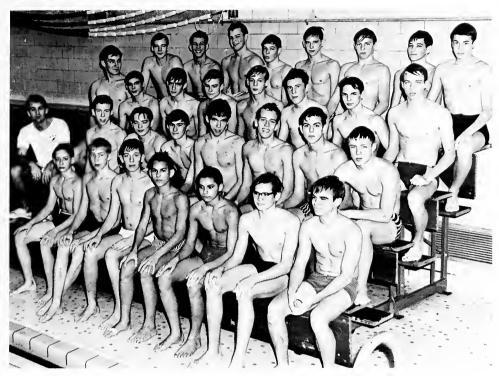

Jeff Burns cools it.

Bryan Dugan bends for victory.

"I've got time for you."

Varsity Swim Team Bottom Row (L to R): Brian Dugan, Craig Zola, Randy Cebul, Jeff Burns, Brent Hamilton, Geoff Carter. Row 2: Jim Ayers, Mr. Resch, Coach; George Prokopovich, Tom Brunson, Rich Potts, Jim Kershaw. Row 3: Dave Grieshammer, Doug Keller, Dale Kalamasz, Joe Morabito, Bill Ostrander, Paul Britton.

## **SWIMMING**

In swimming, the individual racer becomes his own opponent. If a swimmer yields to his adversary, but beats his own best time, he triumphs. With a flawlessly executed take-off, turn and stroke, each member of the varsity swim team continually meets a challenge, and consistently overcomes it.