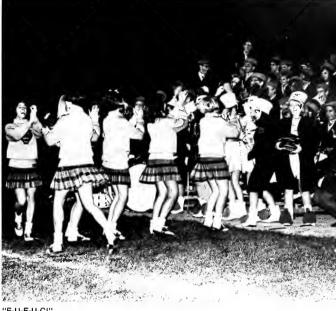

### HOMECOMING

Cold weather at the bonfire turned to rain and hail on the night of the football game. Disappointment from defeat at the hands of Shaw, made drenched fans forget soggy floats and focus on the Homecoming dance. Trying to Remember was not hard amid a Gay Nineties' atmosphere of flower arches, small hanging canopies and finally climaxing in the ballroom with dancing couples rotating around a giant balloon. Attempting to recall the past brought lasting memories of the 1967 Homecoming.

With the wind and the rain in her hair .

Hot-footin' it for the Panthers

Wet and wild

Homecoming brought bows and more beaus.

Marilyn Eikenburg, Second Attendant

Sue Drobnick, Sophomore Attendant

Karen Matoh, Junior Attendant

Ann Trommetter, 1968 Homecoming Queen

Jayvee football player loses his head.

Junior Varsity Football Bottom Row (L to R): Don Spiegel, Rick Kitko, Dave Cimperman, Jim Kalamasz, Mike Mehling, Craig Hodekievic, John Tutolo, Bob Ashley, Mike Grimes, Dan Ferris. Row 2: Vince Borgione, Mike McFadden, Bob Centa, Keith Brady, Mark Rotar, Jim Ellison, Don Seddon, Dean Pasquale, Carl Jonke. Row 3: Robert Warner, Jim Caldrone, Jerry Coleman, Dave Brown, Mike Podnar, Dale Davis, Robin Zonneville, Frank Karza, Carmen Cell, Norm McLead. Row 4: Ed Costello, lan Glass, John Lonchar, Fred Zele, Rich Potts, Rick Markuz, Roger Perry, Frank Houser, Randy Wohlgemuth. Row 5: Mr. Stojetz, Head Coach; Terry Beckwith, George Henson, Bob Clgoy, Bill Francis, Dave Schervish, Bill McGreehan, Jerry Kurowski, Bill Ostrander, Mr. Sterlekar, Assistant Coach.