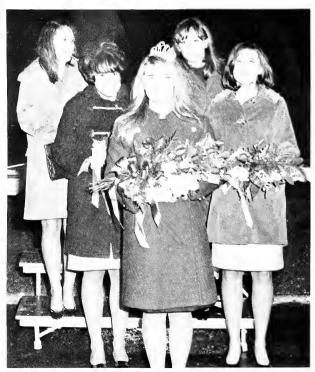

Gloria DeMario, 1968 Winter Festival Queen.

Cathy Lutz, First Senior Attendant.

Val Pettit, Junior Attendant.

Cathy Vincent, Second Senior Attendant.

Joy Scheurman, Sophomore Attendant.

Look-out! It's loaded!