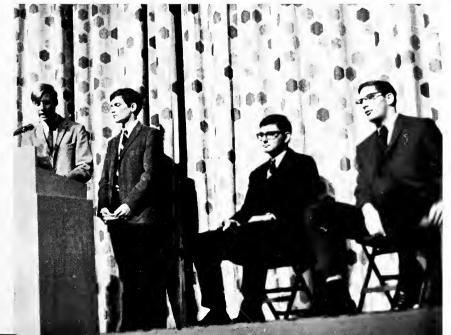

Senior Class Officers (L to R): Wendell Price, treasurer; Steve Jezerinac, vice-president; JoAnn Allchin, secretary; Tom Perchan, president.

Laurel Abraham John Accettola Geraldine Adamis Elda Aitcin-Briano David Aites Michele Albertone Clayton Allbery Joanne Allchin Sharon Allen