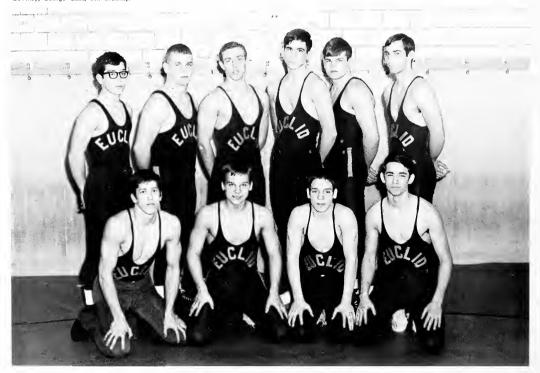

Varsity Wrestling Bottom Row (L to R): Steve Piscopo, Dennis Mateyka, John Meros, Bill Yozipovich, Nick Capretta, John Fatica. Row 2: Tom Cathcart, Paul Marino, Dennis DeViney, Doug Knaus, Rich Krane. Row 3: George Gast, John Tolar, Don Ballentine, Jim Tolar, Bill Breznay, Don Seddon.

## WRESTLING

To reach a certain weight, the wrestler spends his week either in Spartan denial of food, or in an envied gorging, supplemented by numerous bananas. Gruelling practices mold men of mobility, agility and hostility. With the right combination of all three, the junior varsity team tied for first place in the LEL, while the mighty varsity boasted a state champion.