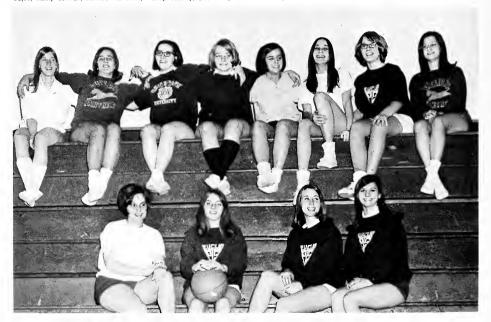

## GIRLS' SPORTS

Girls' Sports boast teams in field hockey, volleyball, basketball and track. The competition with other schools tests individual ability and team coordination. Girls' Sports do not enjoy the popularity of the boys', but they own an equal record of success.

Varsity Girls' Volleyball Bottom Row (L to R): Mary Margaret Tucci, Kathy Gamber, Cheryl Laser. Row 2: Debbie Erdman, Kathy Laurich, Mary Ellen Bajec.

Varsity Girls' Basketball Bottom Row (L to R): Karen Holodniak, Kathy Laurich, Barb Romoser, Sue Smeltz. Row 2: Sharon Masek, Mary Ellen Bajec, Kathy Somrak, Monica Naworski, Nancy Stanley, Dee Frak, Debbie Erdman, Donna Sweet.