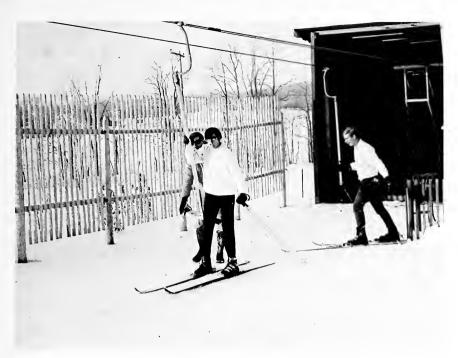

## SKI CLUB

"Pray for Snow" buttons exhibited in the middle of summer indicate the true ski enthusiasts. Adventurous sorts who are willing to risk limbs represent the second faction. These, however, become indiscernible as snow falls and interest grows.