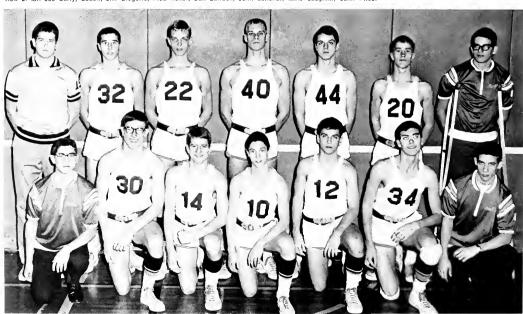

Varsity Basketball Bottom Row (L to R): Ron Ziemmer, Manager; Don Shisila, Al Russ, Ewald Heise, Rick Brown, Rod Sullivan, Tim Neidermeyer, Mr. Harold "Doc" Daugherty, Head Coach, Row 2: Mr. Al Judge, Assistant Coach; Brad Lyman, Manager; Dave Price, Jeff Booms, Al Vilcheck, Don Nevar, Dave Lewis, Bob Edwardsen, Manager.