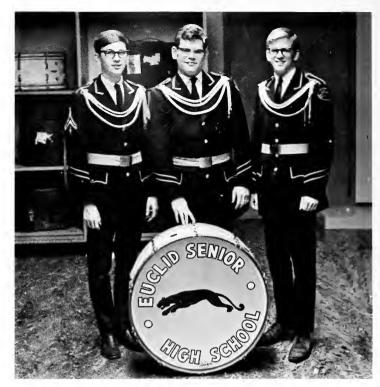

"Tag, you're it!"

Behind every great football player . . .

Varsity Football Bottom Row (L to R): Frank Lemmo, Dennis Bosco, Butch Denney, Tri-Captain; Brent Hamilton, Tri-Captain; Mark Lombardi, John Deming, Rick Lyttle, Johnny Bell, Rick Brown, Craig Sharon. Row 2: Rick Hoinski, Fred Arnold, Fred Grupe, George Gast, Mike Mitch, Bob Peternel, Cliff Drobnick, Don Emmert, Bob

"Whoa, I've played this game before!"

Niemczure, Doug Cable. Row 3: Frank Andrulis, Steve Jezerinac, Doug Alecci, Vic Valli, Jim Petardi, Ernie Gallo, Henry James, Joe Serksnis, John Tolar. Row 4: Dennis Adams, Dennis Palko, Rich Eder, Dave Nungesser, Tom Rich, Bill Swaldner, Rich Schwabauer, Ed Ritz, John Lonchar. Not Pictured: Jim Orazen, Tri-Captain.