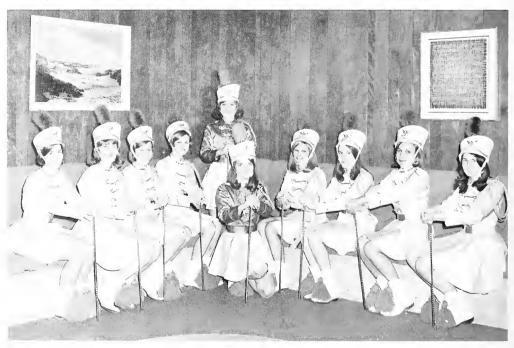

## CHEERLEADERS AND PANTHERS

Promoting and extending school spirit, the Cheerleaders and Panthers function as catalysts to crowd enthusiasm. Cheerleaders performing patterns and jumps with the utmost precision are constantly accompanied by three black shadows materializing as Panthers. Their antics contrast the synchronization achieved by an excellent cheering squad.

Peggy Zust

Panthers Clockwise (from top): Sue Smeltz, Pat Steigauf, Trish Telich, Margo Lunder.

Jenet Kozek

Laurie Gulick

Sandy Brachlow, Captain

Laurle Letney

"E-U-E-U-C!"

J.V. Cheerleaders Bottom Row (L to R): Denise Dworning, Margie Fennell, Janet Lewis. Row 2: Sandy Nurmi, Sally Yozipovich, Beth Climo. Row 3: Donna Sajewski, Kethy Loncher, Kathie Fox.