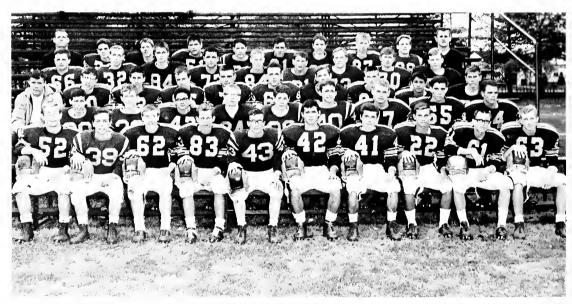

"Tag, you're it!"

Behind every great football player . . .

Varsity Football Bottom Row (L to R): Frank Lemmo, Dennis Bosco, Butch Denney, Tri-Captain; Brent Hamilton, Tri-Captain; Mark Lombardi, John Deming, Rick Lyttle, Johnny Bell, Rick Brown, Craig Sharon. Row 2: Rick Hoinski, Fred Arnold, Fred Grupe, George Gast, Mike Mitch, Bob Peternel, Cliff Drobnick, Don Emmert, Bob

"Whoa, I've played this game before!"

Niemczure, Doug Cable. Row 3: Frank Andrulis, Steve Jezerinac, Doug Alecci, Vic Valli, Jim Petardi, Ernie Gallo, Henry James, Joe Serksnis, John Tolar. Row 4: Dennis Adams, Dennis Palko, Rich Eder, Dave Nungesser, Tom Rich, Bill Swaldner, Rich Schwabauer, Ed Ritz, John Lonchar. Not Pictured: Jim Orazen, Tri-Captain.