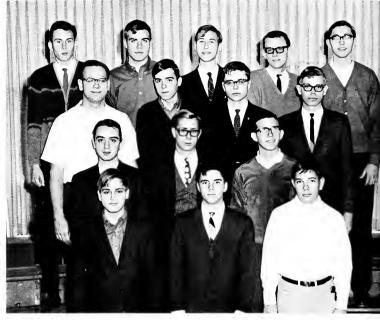

Chess Club Bottom Row (L to R): Russ Fenster, Dave Virginia, Al Goldstayn. Row 2: Peter Haller, Jim Shilander, Jerry Glick. Row 3: John Petro, Jim Nosse, Greg Huddlestone, Joe Krnc. Row 4: Terry Morris, Bill Shriver, Gary Krall, Gary Kopec, Mike Applequist.