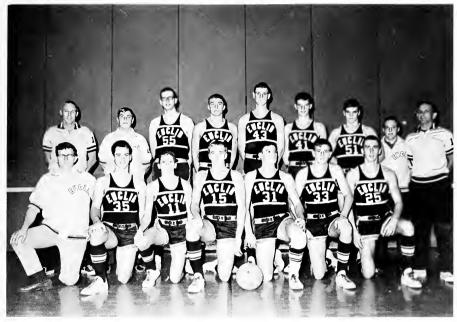

"Tag, you're it!"

Behind every great football player . . .

Varsity Football Bottom Row (L to R): Frank Lemmo, Dennis Bosco, Butch Denney, Tri-Captain; Brent Hamilton, Tri-Captain; Mark Lombardi, John Deming, Rick Lyttle, Johnny Bell, Rick Brown, Craig Sharon. Row 2: Rick Hoinski, Fred Arnold, Fred Grupe, George Gast, Mike Mitch, Bob Peternel, Cliff Drobnick, Don Emmert, Bob

"Whoa, I've played this game before!"

Niemczure, Doug Cable. Row 3: Frank Andrulis, Steve Jezerinac, Doug Alecci, Vic Valli, Jim Petardi, Ernie Gallo, Henry James, Joe Serksnis, John Tolar. Row 4: Dennis Adams, Dennis Palko, Rich Eder, Dave Nungesser, Tom Rich, Bill Swaldner, Rich Schwabauer, Ed Ritz, John Lonchar. Not Pictured: Jim Orazen, Tri-Captain.