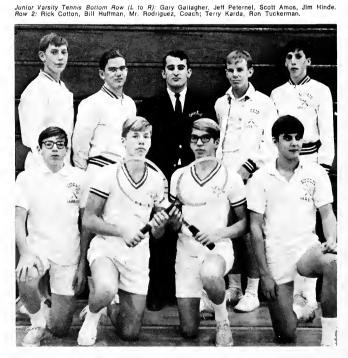

126

Tennis Bottom Row (L to R): Alec Wightman, Bob Cellow, Bill Swisher, Jeff Burns, Roger Munson. Row 2: Rob Modic, Joe Beluschak, Herb Nold, Coach; Don Maxa, Jim Stiscek.

Panther netters mesh their way to victory.