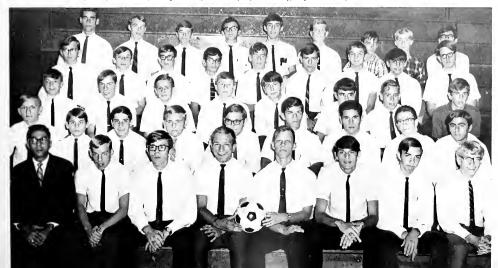

### SOCCER

Kicking its way through more prominent fall sports, the soccer team battled to attain a prominent position. Although a newly introduced sport at Euclid, last year's skills were improved and new ones acquired. High quality and fast-moving entertainment, soccer, with its successful season, received the recognition and produced the victories that may, in the near future, elevate the team to its deserved varsity status.

Team co-captains John Ferlito and Frank Mocilnikar step forward.

Soccer Bottom Row (L to R): Paul Ganim, Coach; Tom Koger, Jim Farizel, Frank Mocilnikar, John Ferlito, Tom Ames, Dale Fanney, Bob Wicks. Row 2: Jeane Horvat, Frank Yoder, Roger Cherne, Rick Cozart, Fred Skolaris, Fred Schwenke, Paul Marino, Dennis Bernardinelli, Patrick Chabal. Row 4: Jim Mocilnikar, Bob Bohinc, Paul McCauley, Mike Selisbury, Jim Yane, Chuck Zuchelli, Dale Menart, Bill Jakubs, Tom Dolter. Row 5: Steve Phelan, Dale Hoynacke, Bob Kazan, George Karlan, Frank Kapler, Mike Parry, Roy Baumeister, Dusan Mlakar.