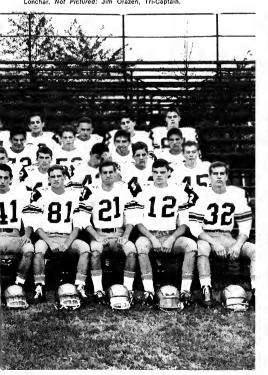

"Tag, you're it!"

Behind every great football player . . .

Varsity Football Bottom Row (L to R): Frank Lemmo, Dennis Bosco, Butch Denney, Tri-Captain; Brent Hamilton, Tri-Captain; Mark Lombardi, John Deming, Rick Lyttle, Johnny Bell, Rick Brown, Craig Sharon. Row 2: Rick Hoinski, Fred Arnold, Fred Grupe, George Gast, Mike Mitch, Bob Peternel, Cliff Drobnick, Don Emmert, Bob

"Whoa, I've played this game before!"

Niemczure, Doug Cable. Row 3: Frank Andrulis, Steve Jezerinac, Doug Alecci, Vic Valli, Jim Petardi, Ernie Gallo, Henry James, Joe Serksnis, John Tolar. Row 4: Dennis Adams, Dennis Palko, Rich Eder, Dave Nungesser, Tom Rich, Bill Swaldner, Rich Schwabauer, Ed Ritz, John Lonchar. Not Pictured: Jim Orazen, Tri-Captain.