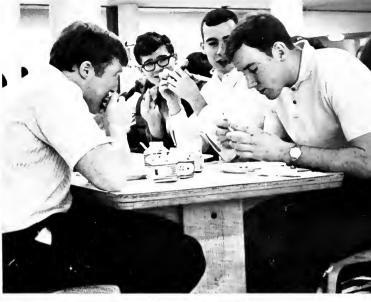

## CHESS CLUB

Entering a world of rooks, pawns, kings and bishops, the chess player plans his attack. He hopes to somewhere find the elusive checkmate before his unsuspecting opposition. Enthusiasts engage in a game that challenges the brain rather than the brawn; they enjoy sport that offers competition on a more aesthetic level. The chess man practices his game in all seasons.

Chess Club Bottom Row (L to R): Russ Fenster, Dave Virginia, Al Goldstayn. Row 2: Peter Haller, Jim Shilander, Jerry Glick. Row 3: John Petro, Jim Nosse, Greg Huddlestone, Joe Krnc. Row 4: Terry Morris, Bill Shriver, Gary Krall, Gary Kopec, Mike Applequist.