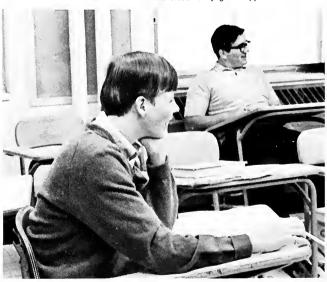

The stark contrast of motion and calm.

Momentary stillness, caught in the silence of an empty hallway, conceals inner harassment. The student climbs endless stairways each day hoping to find where he is going. Books and texts, tests and grades all quide him, but often confuse and depress. The force of the group runs strong, comforting and irresistible. Yet at times solitude prevails. An aloneness filled by computerized movement of the mind.

Unconscious actions soothed by the silent movement in a lonely room or hall. The motionless beginning or end of a day packed with motion.

Hallways offer solitude, comfort and security. Metallic rows of lockers absorb frivolity and reflection. Entering the complex of the school a certain aura pervades. Always there is someone to look to, someone to be with, someone to be. A million footsteps, a thousand laughs, a hundred silences. All are held locked inside, never to be released by the silent witnesses.