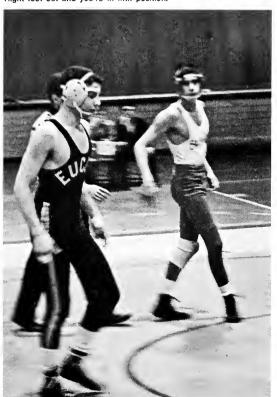

Varsity Wrestling Bottom Row (L to R): Steve Piscopo, Dennis Mateyka, John Meros, Bill Yozipovich, Nick Capretta, John Fatica. Row 2: Tom Cathcart, Paul Marino, Dennis DeViney, Doug Knaus, Rich Krane. Row 3: George Gast, John Tolar, Don Ballentine, Jim Tolar, Bill Breznay, Don Seddon.

## WRESTLING

To reach a certain weight, the wrestler spends his week either in Spartan denial of food, or in an envied gorging, supplemented by numerous bananas. Gruelling practices mold men of mobility, agility and hostility. With the right combination of all three, the junior varsity team tied for first place in the LEL, while the mighty varsity boasted a state champion.