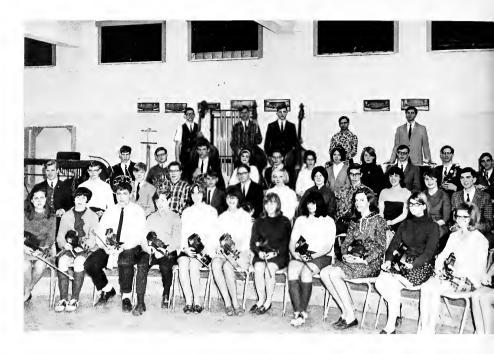

Maggi Carlson Rob Modic

Shelley Tarantino

#### ALTO SAXOPHONE:

Cindy Anderson Frank Doblekar Nancy Gubanc Jim Tolar

## TENOR SAXOPHONE:

David Virginia

# BARITONE

SAXOPHONE: Louis Chos

## STRING BASS

Rick Baranowski

#### CORNET:

Michael Balale Derrell Capes Bill Christensen Duane Doblar Paul Drotleff Ron Lyman Dennis McBride Kevin Oliveri Rick Punzar Les Sherman Wayne Streble

# FRENCH HORN:

Steve Hoedt Judy Neuman Marilyn Ward Richard Wittenmeyer Wayne Zachary

# TROMBONÉ:

Jim Hinde Bill Ostrander Leroy Williams Frank Yoder

#### **BARITONE:**

Tim Cheadle Jack McKee Mike Sikora John Tolar

#### TUBA:

Skip Garth J. P. Horna Steve Soloky Tom Taylor

#### PERCUSSION:

Jay Benedict Luane Morgan Michael Mueller Mark Potocnik John Tomino

. . . A band member's ticket to fame!





# **ORCHESTRA**

# **ORCHESTRA**

Playing in Euclid's orchestra culminates years of practice and determination to excel at a specialized instrument. Mistakes are not masked by the blare of similar supporting instruments; notes must harmonize perfectly. Success finally recognizes efforts with the attainment of a symphony sound.

#### FLUTES:

Carole Fierle Leslie Kalan Carole Neumeyer

## CLARINET:

Marty Bartel Jane Bucknot Pam Cooney John Laszcz Vic Markovich

# Donna Mae Yeray BASS CLARINET:

Jim Knight OBOE:

Dave Rebeck

BASSON: Cheryl Crawford Bruce Stout

CORNET: Dennis McBride

HORN:

Fred Arnold Richard Wittenmeyer Wayne Zachary

TRUMPET: Paul Kobilsek

Joe Laszcz Ron Lyman

TROMBONE:

Leroy Williams Frank Yoder

#### VIOLA:

Joan Henderson Alice Kreit Mary Macke Sue Taddie VIOLI