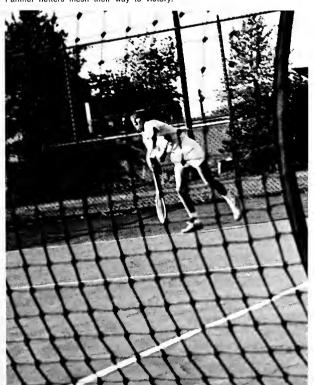

126

Tennis Bottom Row (L to R): Alec Wightman, Bob Cellow, Bill Swisher, Jeff Burns, Roger Munson. Row 2: Rob Modic, Joe Beluschak, Herb Nold, Coach; Don Maxa, Jim Stiscek.

Panther netters mesh their way to victory.

## **TENNIS**

Excellence once again best describes Euclid's tennis team. Champions of the LEL for the second consecutive year, the netters rested not on their laurels, but rather on consistent effort. This fall's tennis squad appeared as distinctive as the sport's unique scoring procedure.