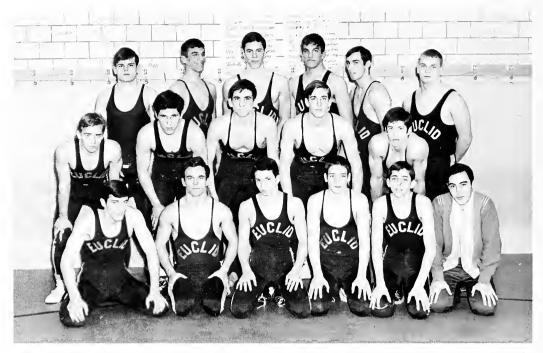

Varsity Wrestling Bottom Row (L to R): Steve Piscopo, Dennis Mateyka, John Meros, Bill Yozipovich, Nick Capretta, John Fatica. Row 2: Tom Cathcart, Paul Marino, Dennis DeViney, Doug Knaus, Rich Krane. Row 3: George Gast, John Tolar, Don Ballentine, Jim Tolar, Bill Breznay, Don Seddon.

# VARSITY WRESTLING SCORES

| Euclid Opponent        |
|------------------------|
| 2019                   |
| 11 Eastlake North23    |
| 34 Lakewood 9          |
| 13 Valley Forge25      |
| 9                      |
| 2411                   |
| 25 Cleveland Heights11 |
| 2616                   |
| 15                     |
| 2414                   |
| 1522                   |
| 30 Saint Joseph 9      |
| Wins 7 Losses 5        |

## WRESTLING

To reach a certain weight, the wrestler spends his week either in Spartan denial of food, or in an envied gorging, supplemented by numerous bananas. Gruelling practices mold men of mobility, agility and hostility. With the right combination of all three, the junior varsity team tied for first place in the LEL, while the mighty varsity boasted a state champion.