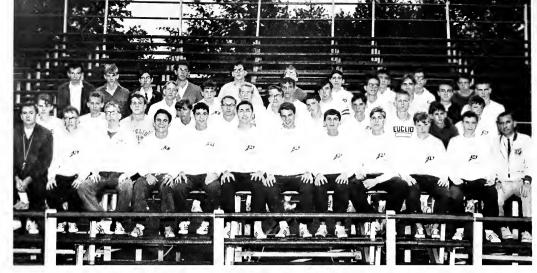

Cross Country Bottom Row (L to R): Bob Taylor, Assistant Coech; Wes Collins, Jeff Rieder, Dennis Mateyka, Terry Rieder, Co-Captain; Mike Applequist, Bob Smith, Co-Captain; Leo Zupancic, Doug Knaus, Jim Bock, Bill Hodges, Ted Theodore, Head Coach. Row 2: Dave Harper, Tom Cathcart, Curt Hanson, Dave Klopovic, Leroy Williams, Bill Korthals, John Blassingame, Gary Newman, Tom Wendorff, Rich Pereksta, Scott Lucci. Row 3: Tom Cooper, Larry Bock, John Weber, Jim Tolar, Ken McCreight, John Price, Dave Bryant, Bill Schmidt, John Oyster. Row 4: Frank Cherney, Jeff Fagan, Chuck Ohl, Dale Kalamasz, Bob Podobnikar, Scott Koffel, Bob Lemmo, Jay Kitsos, Steve Pred, Dale Kerdos.

## **CROSS COUNTRY**

At the close of school, every hall throughout the building becomes a hazard to the unwary student. Members of Euclid's cross country team vigorously practice for the weekly two mile outdoor run. Despite numerous injuries and illnesses among some members, the team managed to compile a fair record.