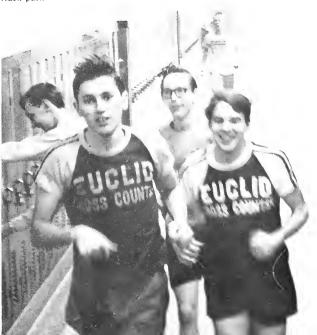

Cross Country Bottom Row (L to R): Bob Taylor, Assistant Coech; Wes Collins, Jeff Rieder, Dennis Mateyka, Terry Rieder, Co-Captain; Mike Applequist, Bob Smith, Co-Captain; Leo Zupancic, Doug Knaus, Jim Bock, Bill Hodges, Ted Theodore, Head Coach. Row 2: Dave Harper, Tom Cathcart, Curt Hanson, Dave Klopovic, Leroy Williams, Bill Korthals, John Blassingame, Gary Newman, Tom Wendorff, Rich Pereksta, Scott Lucci. Row 3: Tom Cooper, Larry Bock, John Weber, Jim Tolar, Ken McCreight, John Price, Dave Bryant, Bill Schmidt, John Oyster. Row 4: Frank Cherney, Jeff Fagan, Chuck Ohl, Dale Kalamasz, Bob Podobnikar, Scott Koffel, Bob Lemmo, Jay Kitsos, Steve Pred, Dale Kerdos.

## CROSS COUNTRY SCORES

| Euclia | Opponents           |
|--------|---------------------|
| 20     | Valley Forge38      |
| 33     | Lakewood23          |
| 50     | Parma               |
| 42     | Cleveland Heights18 |
| 20     | Shaw                |
| 38     | Shaker Heights17    |
| 28     | Brush               |
|        | Wins 3 Losses 4     |

Sixteenth in St. Joseph Relays Nineteenth in Ashland Relays Seventh in District Meet Sixth in L.E.L. Meet

## **CROSS COUNTRY**

At the close of school, every hall throughout the building becomes a hazard to the unwary student. Members of Euclid's cross country team vigorously practice for the weekly two mile outdoor run. Despite numerous injuries and illnesses among some members, the team managed to compile a fair record.