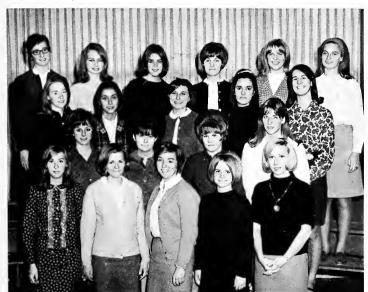

Senior Class Officers (L to R): Wendell Price, treasurer; Steve Jezerinac, vice-president; JoAnn Allchin, secretary; Tom Perchan, president.

Laurel Abraham John Accettola Geraldine Adamis Elda Aitcin-Briano David Aites Michele Albertone Clayton Allbery Joanne Allchin Sharon Allen