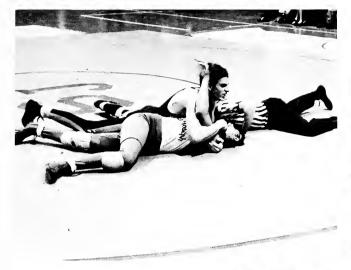

Varsity Wrestling Bottom Row (L to R): Steve Piscopo, Dennis Mateyka, John Meros, Bill Yozipovich, Nick Capretta, John Fatica. Row 2: Tom Cathcart, Paul Marino, Dennis DeViney, Doug Knaus, Rich Krane. Row 3: George Gast, John Tolar, Don Ballentine, Jim Tolar, Bill Breznay, Don Seddon.

## WRESTLING

To reach a certain weight, the wrestler spends his week either in Spartan denial of food, or in an envied gorging, supplemented by numerous bananas. Gruelling practices mold men of mobility, agility and hostility. With the right combination of all three, the junior varsity team tied for first place in the LEL, while the mighty varsity boasted a state champion.

Right foot out and you're in fifth position.

Steve Piscopo, State Champion.