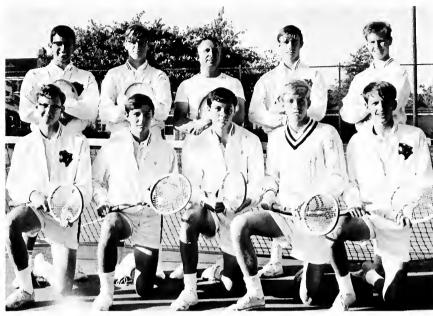

126

Tennis Bottom Row (L to R): Alec Wightman, Bob Cellow, Bill Swisher, Jeff Burns, Roger Munson. Row 2: Rob Modic, Joe Beluschak, Herb Nold, Coach; Don Maxa, Jim Stiscek.

Panther netters mesh their way to victory.

## **TENNIS**

Excellence once again best describes Euclid's tennis team. Champions of the LEL for the second consecutive year, the netters rested not on their laurels, but rather on consistent effort. This fall's tennis squad appeared as distinctive as the sport's unique scoring procedure.