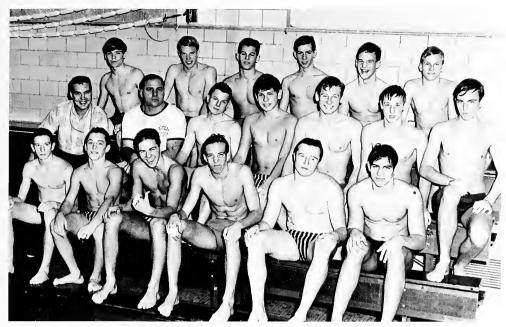

Jeff Burns cools it.

Bryan Dugan bends for victory.

"I've got time for you."

Varsity Swim Team Bottom Row (L to R): Brian Dugan, Craig Zola, Randy Cebul, Jeff Burns, Brent Hamilton, Geoff Carter. Row 2: Jim Ayers, Mr. Resch, Coach; George Prokopovich, Tom Brunson, Rich Potts, Jim Kershaw. Row 3: Dave Grieshammer, Doug Keller, Dale Kalamasz, Joe Morabito, Bill Ostrander, Paul Britton.

## **SWIMMING**

In swimming, the individual racer becomes his own opponent. If a swimmer yields to his adversary, but beats his own best time, he triumphs. With a flawlessly executed take-off, turn and stroke, each member of the varsity swim team continually meets a challenge, and consistently overcomes it.