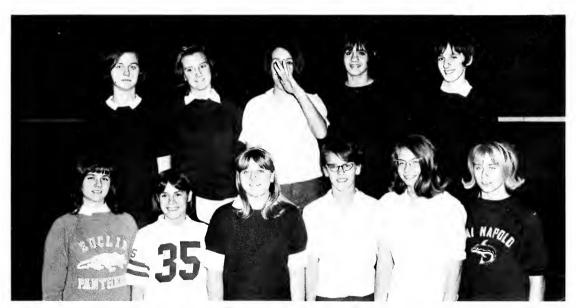

Varsity Girls' Volleyball Bottom Row (L to R): Mary Margaret Tucci, Kathy Gamber, Cheryl Laser. Row 2: Debbie Erdman, Kathy Laurich, Mary Ellen Bajec.

Varsity Girls' Basketball Bottom Row (L to R): Karen Holodniak, Kathy Laurich, Barb Romoser, Sue Smeltz. Row 2: Sharon Masek, Mary Ellen Bajec, Kathy Somrak, Monica Naworski, Nancy Stanley, Dee Frak, Debbie Erdman, Donna Sweet.

Girls' Field Hockey (L to R): Cheryl Laser, Karen Madeja, Debbie Erdman, Kathy Gamber, Sue Gordos, Mary Ellen Bejec, Donna Sweet.

Junior Varsity Giris' Volleyball Bottom Row (L to R): Barb Barbato, Lynne Jersan, Donna Sweet. Row 2: Sue Brezec, Sue Gordos, Wendy Wiskes.