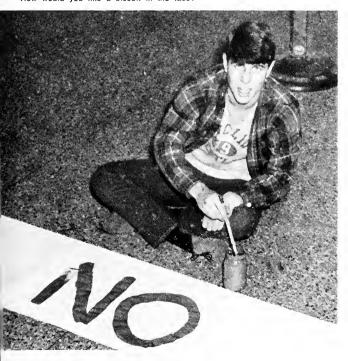

Calm.

Silent contemplation.

An indefinable stillness.

The push of the crowd submits to the pull of the individual.

Barren doorways and stands suggest suspension of movement and a temporary halt in the progression of time and experience.

Solitary mind-movement of the individual, a private thought, a sleepy wish, a seeking and finally a path discovered by footsteps slow in coming.

Individuals expand to couples.

Reflection and decision in motionless moments.

Anxiety presents a need to get away, alone.

Or, together alone.

Two common thought patterns trigger a sharing which welds a partnership in responsibility.

People grow, decisive or passive, ambitious or content.

The stark contrast of motion and calm.

Momentary stillness, caught in the silence of an empty hallway, conceals inner harassment. The student climbs endless stairways each day hoping to find where he is going. Books and texts, tests and grades all quide him, but often confuse and depress. The force of the group runs strong, comforting and irresistible. Yet at times solitude prevails. An aloneness filled by computerized movement of the mind.