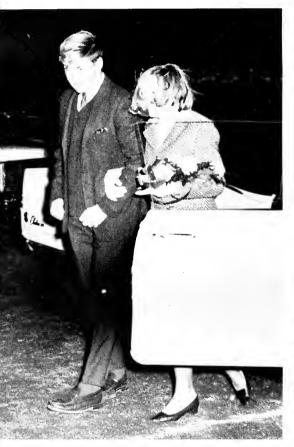

Gloria DeMario, 1968 Winter Festival Queen.

Cathy Lutz, First Senior Attendant.

Val Pettit, Junior Attendant.

Cathy Vincent, Second Senior Attendant.

Joy Scheurman, Sophomore Attendant.

Look-out! It's loaded!