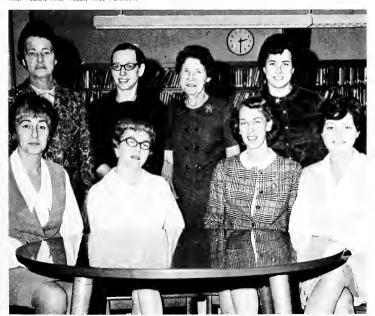

Librarians Bottom Row (L to R): Mrs. Shearer, Mrs. Kadlec, Mrs. Waselkov, Mrs. Heglaw. Row 2: Mrs. Mueller, Mrs. Foster, Mrs. Hazel, Miss Polatsek.