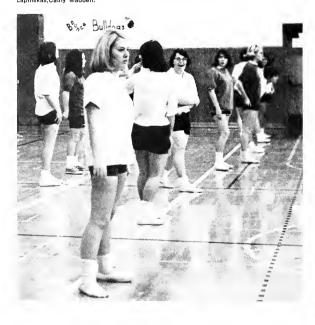

## GIRLS' SPORTS

Girls' Sports boast teams in field hockey, volleyball, basketball and track. The competition with other schools tests individual ability and team coordination. Girls' Sports do not enjoy the popularity of the boys', but they own an equal record of success.

Varsity Girls' Volleyball Bottom Row (L to R): Mary Margaret Tucci, Kathy Gamber, Cheryl Laser. Row 2: Debbie Erdman, Kathy Laurich, Mary Ellen Bajec.

Varsity Girls' Basketball Bottom Row (L to R): Karen Holodniak, Kathy Laurich, Barb Romoser, Sue Smeltz. Row 2: Sharon Masek, Mary Ellen Bajec, Kathy Somrak, Monica Naworski, Nancy Stanley, Dee Frak, Debbie Erdman, Donna Sweet.