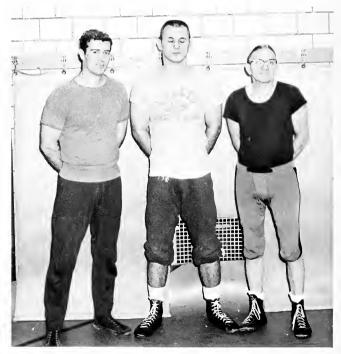

Wrestling Coaches (L to R): Mr. Roger Brown, Mr. Dave Sterlekar, Mr. Clarence Eckert.

Tolar twins make double trouble for Euclid opponents.

## WRESTLING

To reach a certain weight, the wrestler spends his week either in Spartan denial of food, or in an envied gorging, supplemented by numerous bananas. Gruelling practices mold men of mobility, agility and hostility. With the right combination of all three, the junior varsity team tied for first place in the LEL, while the mighty varsity boasted a state champion.