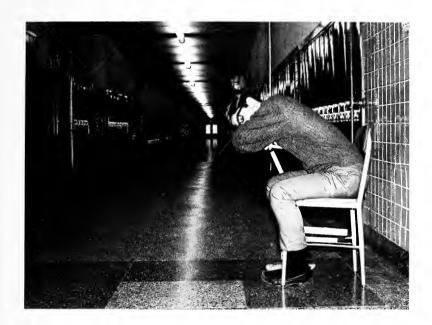

The stark contrast of motion and calm.

Momentary stillness, caught in the silence of an empty hallway, conceals inner harassment. The student climbs endless stairways each day hoping to find where he is going. Books and texts, tests and grades all quide him, but often confuse and depress. The force of the group runs strong, comforting and irresistible. Yet at times solitude prevails. An aloneness filled by computerized movement of the mind.

Unconscious actions soothed by the silent movement in a lonely room or hall. The motionless beginning or end of a day packed with motion.

Hallways offer solitude, comfort and security. Metallic rows of lockers absorb frivolity and reflection. Entering the complex of the school a certain aura pervades. Always there is someone to look to, someone to be with, someone to be. A million footsteps, a thousand laughs, a hundred silences. All are held locked inside, never to be released by the silent witnesses.