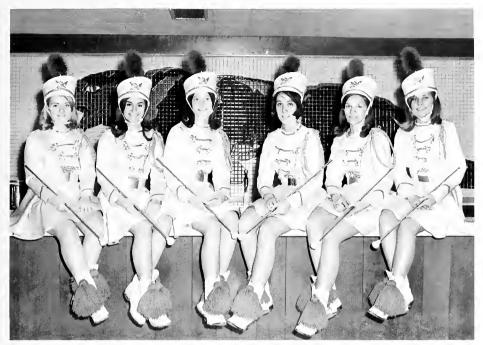

## CHEERLEADERS AND PANTHERS

Promoting and extending school spirit, the Cheerleaders and Panthers function as catalysts to crowd enthusiasm. Cheerleaders performing patterns and jumps with the utmost precision are constantly accompanied by three black shadows materializing as Panthers. Their antics contrast the synchronization achieved by an excellent cheering squad.

Peggy Zust

Panthers Clockwise (from top): Sue Smeltz, Pat Steigauf, Trish Telich, Margo Lunder.

Jenet Kozek

Laurie Gulick

Sandy Brachlow, Captain

Laurle Letney

"E-U-E-U-C!"

J.V. Cheerleaders Bottom Row (L to R): Denise Dworning, Margie Fennell, Janet Lewis. Row 2: Sandy Nurmi, Sally Yozipovich, Beth Climo. Row 3: Donna Sajewski, Kethy Loncher, Kathie Fox.