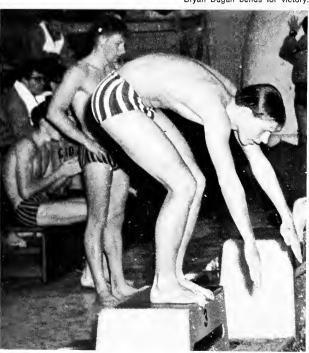

Jeff Burns cools it.

Bryan Dugan bends for victory.

"I've got time for you."

Varsity Swim Team Bottom Row (L to R): Brian Dugan, Craig Zola, Randy Cebul, Jeff Burns, Brent Hamilton, Geoff Carter. Row 2: Jim Ayers, Mr. Resch, Coach; George Prokopovich, Tom Brunson, Rich Potts, Jim Kershaw. Row 3: Dave Grieshammer, Doug Keller, Dale Kalamasz, Joe Morabito, Bill Ostrander, Paul Britton.

## **SWIMMING**

In swimming, the individual racer becomes his own opponent. If a swimmer yields to his adversary, but beats his own best time, he triumphs. With a flawlessly executed take-off, turn and stroke, each member of the varsity swim team continually meets a challenge, and consistently overcomes it.