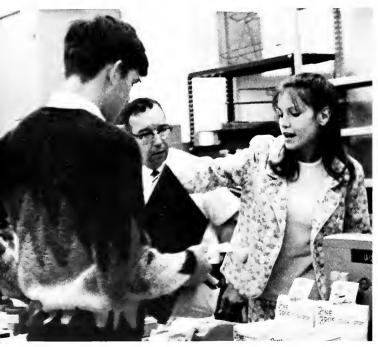

Calm.

Silent contemplation.

An indefinable stillness.

The push of the crowd submits to the pull of the individual.

Barren doorways and stands suggest suspension of movement and a temporary halt in the progression of time and experience.

Solitary mind-movement of the individual, a private thought, a sleepy wish, a seeking and finally a path discovered by footsteps slow in coming.

Individuals expand to couples.

Reflection and decision in motionless moments.

Anxiety presents a need to get away, alone.

Or, together alone.

Two common thought patterns trigger a sharing which welds a partnership in responsibility.

People grow, decisive or passive, ambitious or content.

The stark contrast of motion and calm.

Momentary stillness, caught in the silence of an empty hallway, conceals inner harassment. The student climbs endless stairways each day hoping to find where he is going. Books and texts, tests and grades all quide him, but often confuse and depress. The force of the group runs strong, comforting and irresistible. Yet at times solitude prevails. An aloneness filled by computerized movement of the mind.