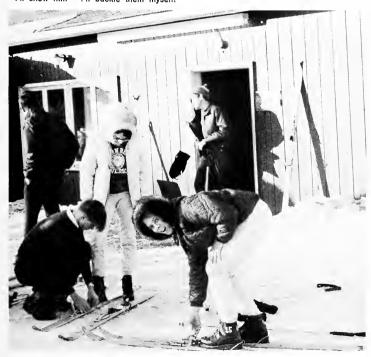

## SKI CLUB

"Pray for Snow" buttons exhibited in the middle of summer indicate the true ski enthusiasts. Adventurous sorts who are willing to risk limbs represent the second faction. These, however, become indiscernible as snow falls and interest grows.