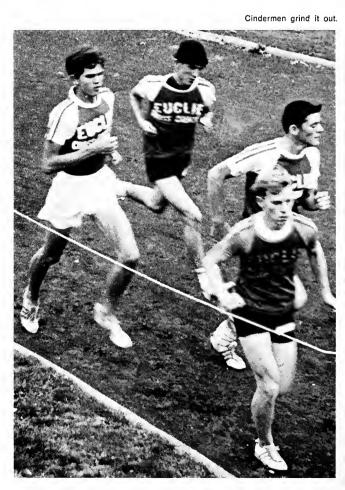

## **CROSS COUNTRY**

At the close of school, every hall throughout the building becomes a hazard to the unwary student. Members of Euclid's cross country team vigorously practice for the weekly two mile outdoor run. Despite numerous injuries and illnesses among some members, the team managed to compile a fair record.