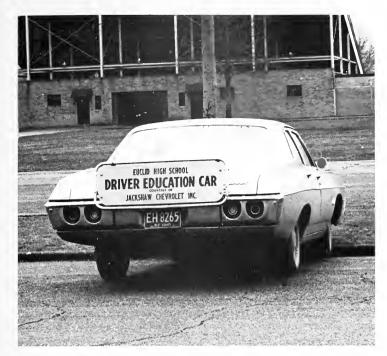

Patricia Buck Arlene Carter

Harold Daugherty Don Mohr

Howard Reminick Victor Resch

"Isn't this the boys' gym?"

Circle two, three, four.

Margaret Tornstrom

Gaye Whieldon

Driver training offers the finest facilities for learning.

## DRIVING

Driver training has changed from an elective to mandatory course for those desiring a driver's license in Ohio. Discussion of safety procedures, motor vehicle laws, car maintenance and most important practice sessions on the road, give the student knowledge of the cost and responsibility connected with operating a car. Completing the course marks only the beginning, for the student reaches his ultimate goal only upon obtaining his license.