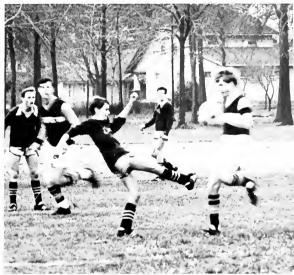

### SOCCER

Kicking its way through more prominent fall sports, the soccer team battled to attain a prominent position. Although a newly introduced sport at Euclid, last year's skills were improved and new ones acquired. High quality and fast-moving entertainment, soccer, with its successful season, received the recognition and produced the victories that may, in the near future, elevate the team to its deserved varsity status.

Team co-captains John Ferlito and Frank Mocilnikar step forward.

Soccer Bottom Row (L to R): Paul Ganim, Coach; Tom Koger, Jim Farizel, Frank Mocilnikar, John Ferlito, Tom Ames, Dale Fanney, Bob Wicks. Row 2: Jeane Horvat, Frank Yoder, Roger Cherne, Rick Cozart, Fred Skolaris, Fred Schwenke, Paul Marino, Dennis Bernardinelli, Patrick Chabal. Row 4: Jim Mocilnikar, Bob Bohinc, Paul McCauley, Mike Selisbury, Jim Yane, Chuck Zuchelli, Dale Menart, Bill Jakubs, Tom Dolter. Row 5: Steve Phelan, Dale Hoynacke, Bob Kazan, George Karlan, Frank Kapler, Mike Parry, Roy Baumeister, Dusan Mlakar.