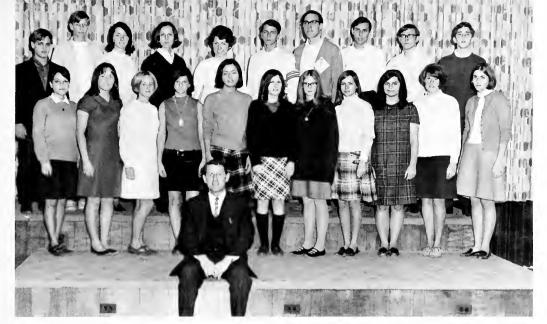

Senior Class Officers (L to R): Wendell Price, treasurer; Steve Jezerinac, vice-president; JoAnn Allchin, secretary; Tom Perchan, president.

Laurel Abraham John Accettola Geraldine Adamis Elda Aitcin-Briano David Aites Michele Albertone Clayton Allbery Joanne Allchin Sharon Allen