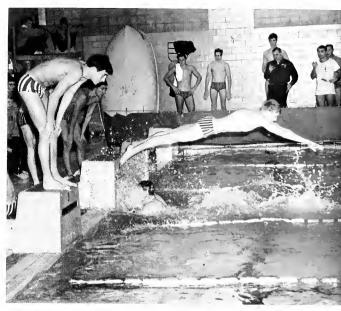

# VARSITY SWIMMING SCORES

| Euclid               | Opponent |
|----------------------|----------|
| 50 Brush .           | 45       |
| 40 Shaw .            |          |
| 37 Berea .           |          |
| 38 Lakewood          | 57       |
| 31 Shaker .          | 64       |
| 38 Cleveland Heig    | hts57    |
| 42 Shaw .            | 53       |
| 64 Gilmour           |          |
| 57 Brush .           |          |
| 34 University Sch    | ool61    |
| 34 Lakewood          | 60       |
| 31 Western Reserve A | cademy63 |
| 65 Midpark           |          |
| 46 Shaker .          | 49       |
| 29 Cleveland Heig    | hts66    |
| 31 Fairview          | 62       |
| Wins 4 Losses        | s 12     |
| Tenth in District N  | /leets   |

## **SWIMMING**

In swimming, the individual racer becomes his own opponent. If a swimmer yields to his adversary, but beats his own best time, he triumphs. With a flawlessly executed take-off, turn and stroke, each member of the varsity swim team continually meets a challenge, and consistently overcomes it.