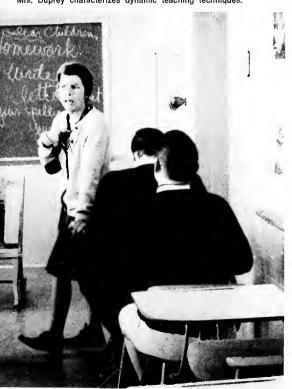

Mrs. Duprey characterizes dynamic teaching techniques.

"And then Charlie Brown says . . ."

Frank Pringle Leonard Robuck Marsha Routzahn

Barbara Schneider Ellen Service Granville Smith

Larry Smith Michele Spott Janet Szepessy