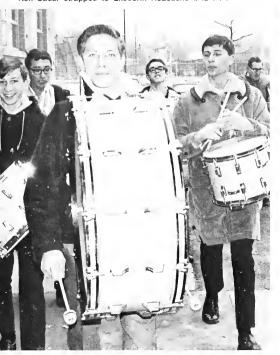

"Tag, you're it!"

Behind every great football player . . .

Varsity Football Bottom Row (L to R): Frank Lemmo, Dennis Bosco, Butch Denney, Tri-Captain; Brent Hamilton, Tri-Captain; Mark Lombardi, John Deming, Rick Lyttle, Johnny Bell, Rick Brown, Craig Sharon. Row 2: Rick Hoinski, Fred Arnold, Fred Grupe, George Gast, Mike Mitch, Bob Peternel, Cliff Drobnick, Don Emmert, Bob

"Whoa, I've played this game before!"

Niemczure, Doug Cable. Row 3: Frank Andrulis, Steve Jezerinac, Doug Alecci, Vic Valli, Jim Petardi, Ernie Gallo, Henry James, Joe Serksnis, John Tolar. Row 4: Dennis Adams, Dennis Palko, Rich Eder, Dave Nungesser, Tom Rich, Bill Swaldner, Rich Schwabauer, Ed Ritz, John Lonchar. Not Pictured: Jim Orazen, Tri-Captain.