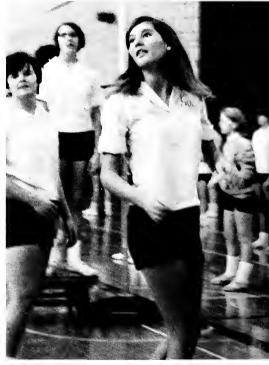

## GIRLS' SPORTS

Girls' Sports boast teams in field hockey, volleyball, basketball and track. The competition with other schools tests individual ability and team coordination. Girls' Sports do not enjoy the popularity of the boys', but they own an equal record of success.

Varsity Girls' Volleyball Bottom Row (L to R): Mary Margaret Tucci, Kathy Gamber, Cheryl Laser. Row 2: Debbie Erdman, Kathy Laurich, Mary Ellen Bajec.

Varsity Girls' Basketball Bottom Row (L to R): Karen Holodniak, Kathy Laurich, Barb Romoser, Sue Smeltz. Row 2: Sharon Masek, Mary Ellen Bajec, Kathy Somrak, Monica Naworski, Nancy Stanley, Dee Frak, Debbie Erdman, Donna Sweet.