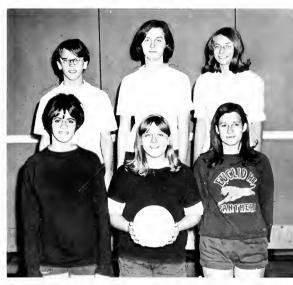

Varsity Girls' Volleyball Bottom Row (L to R): Mary Margaret Tucci, Kathy Gamber, Cheryl Laser. Row 2: Debbie Erdman, Kathy Laurich, Mary Ellen Bajec.

Varsity Girls' Basketball Bottom Row (L to R): Karen Holodniak, Kathy Laurich, Barb Romoser, Sue Smeltz. Row 2: Sharon Masek, Mary Ellen Bajec, Kathy Somrak, Monica Naworski, Nancy Stanley, Dee Frak, Debbie Erdman, Donna Sweet.