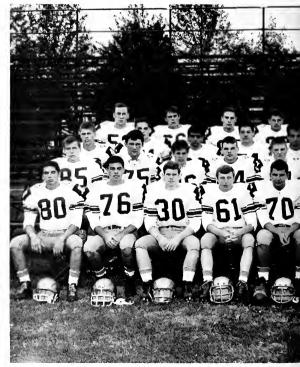

Ann Trommetter, 1968 Homecoming Queen

Jayvee football player loses his head.

Junior Varsity Football Bottom Row (L to R): Don Spiegel, Rick Kitko, Dave Cimperman, Jim Kalamasz, Mike Mehling, Craig Hodekievic, John Tutolo, Bob Ashley, Mike Grimes, Dan Ferris. Row 2: Vince Borgione, Mike McFadden, Bob Centa, Keith Brady, Mark Rotar, Jim Ellison, Don Seddon, Dean Pasquale, Carl Jonke. Row 3: Robert Warner, Jim Caldrone, Jerry Coleman, Dave Brown, Mike Podnar, Dale Davis, Robin Zonneville, Frank Karza, Carmen Cell, Norm McLead. Row 4: Ed Costello, lan Glass, John Lonchar, Fred Zele, Rich Potts, Rick Markuz, Roger Perry, Frank Houser, Randy Wohlgemuth. Row 5: Mr. Stojetz, Head Coach; Terry Beckwith, George Henson, Bob Clgoy, Bill Francis, Dave Schervish, Bill McGreehan, Jerry Kurowski, Bill Ostrander, Mr. Sterlekar, Assistant Coach.