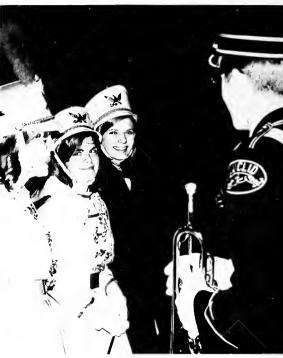

## CHEERLEADERS AND PANTHERS

Promoting and extending school spirit, the Cheerleaders and Panthers function as catalysts to crowd enthusiasm. Cheerleaders performing patterns and jumps with the utmost precision are constantly accompanied by three black shadows materializing as Panthers. Their antics contrast the synchronization achieved by an excellent cheering squad.

Peggy Zust

Panthers Clockwise (from top): Sue Smeltz, Pat Steigauf, Trish Telich, Margo Lunder.

Jenet Kozek

Laurie Gulick

Sandy Brachlow, Captain

Laurle Letney

"E-U-E-U-C!"

J.V. Cheerleaders Bottom Row (L to R): Denise Dworning, Margie Fennell, Janet Lewis. Row 2: Sandy Nurmi, Sally Yozipovich, Beth Climo. Row 3: Donna Sajewski, Kethy Loncher, Kathie Fox.