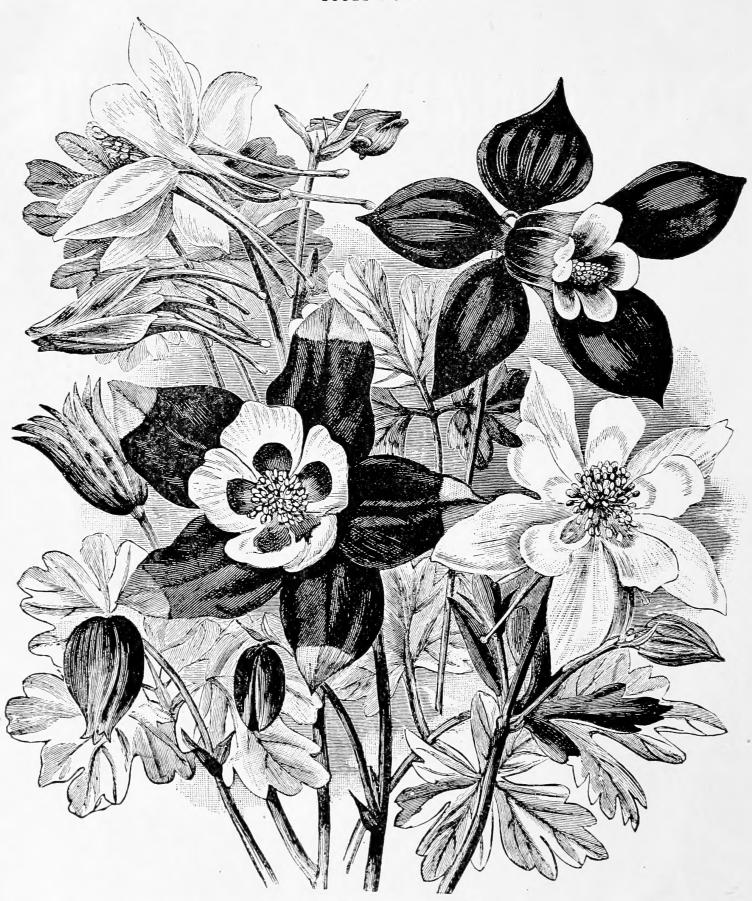

## SOW NOW FOR NEXT YEAR.

Flowering Plants of the following may be had for next year by sowing seeds now.

Columbine. Farquhar's Choice Hybrids.

#### Columbine.

|                                   | Oz. P        | kt. |                                      | Oz.   | Pkt.  |
|-----------------------------------|--------------|-----|--------------------------------------|-------|-------|
| FAROUHAR'S CHOICE HYBRIDS         | . \$4 00 \$. | 25  | CALIFORNIAN HYBRID. Yellow, with red |       | •     |
| Poorry Mourrain Bille (Cornley)   | 2 50 .       | TO  | spurs                                | 12.30 | \$.10 |
| CALIFORNIAN YELLOW (Chrysantha) . | . 1.50 .     | IO  | COLLECTION OF 12 SPLENDID SORTS      |       | .50   |