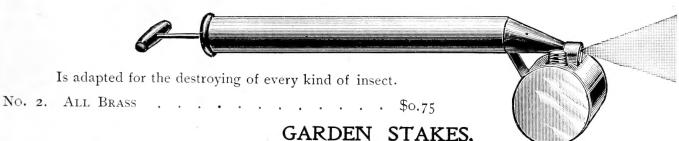

ith cap, the spray can be thrown straightaway or at a right angle at pleasure. Solutions and mixtures should be strained before use in any syringe. Price, strong brass, with cap and spray rose, \$3.00; with cap and two spray roses (fine and coarse), \$3.50.

No. G. GARDEN AND GREENHOUSE SYRINGE. With elbow joint, stream, and spray. Excellent for applying liquid insecticides . \$4.25



GARDEN AND GREENHOUSE SYRINGE. Stream and two spray roses . . . . . 7.00 No. 7. GREENHOUSE SYRINGE. Stream and two spray roses, and knuckle joint turning in all directions; for applying water or other liquids to the under surface of the leaves to destroy insects, etc. . . \$8.00 TIN SYRINGE. For garden purposes; strongly made, each . . . . . . . . . .

THE FAULTLESS SPRAYER. Throws a Spray as Fine as Mist.



SQUARE, GREEN-PAINTED, TAPERING STAKES. Strong, durable, very neat. 1½ ft. long. Ea., \$0.02 Doz. \$0.15 100, \$1.00 2 .03 .20 1.50  $2\frac{1}{2}$ 66 66 .04 .30 2.00 66 .05 .40 3.00  $3\frac{1}{2}$ 66 .05 .50 3.50 " 66 .06 .60 4.00 .07 46 66 .70 5.00 " .IO I.00 7.00 " heavy 66 .15 1.25 9.00 .15 1.50 II.00

HOLLYHOCK STAKES. Extra strong. Six feet. Each, 15c.; doz., \$1.75; 100, \$12.00.

ROUND, GREEN-PAINTED, TAPERING STAKES, LIGHT. 11/2 feet long. Each, \$0.02 Doz., \$0.15 100, \$1.00 2 66 .03 .30 2.00 66 66 21/2 66 .04 .40 3.00 " " 66 3 .05 4.00 .50 66 31/2 66 66 .06 .65 5.00 66 66 .07 .75 6.00 .10 1.00 7.00

| HE             | AVY, GREE  | n-Pain  | TED, R   | OUND  | STAKES | . Suitable  |
|----------------|------------|---------|----------|-------|--------|-------------|
|