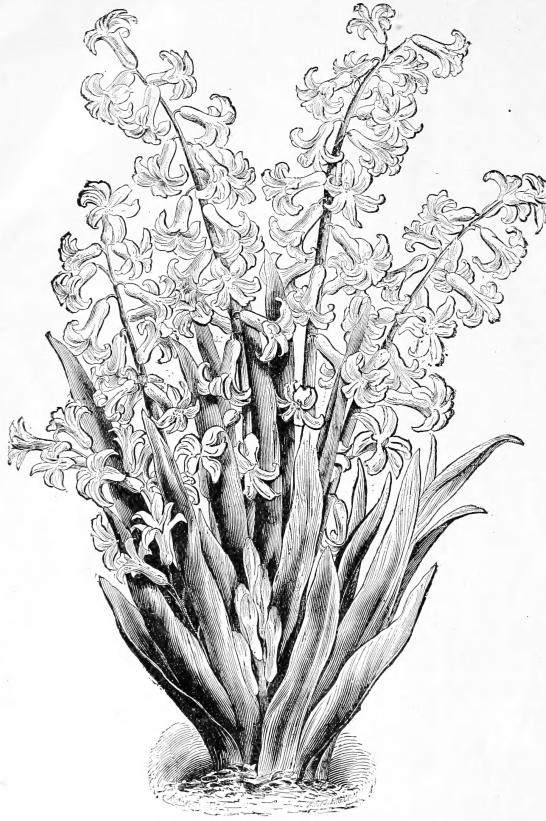

ease. They should be avoided.

MAMMOTH NORTHERN GROWN. Per doz., \$1.00; per 100, \$6.00; per 1,000, \$58.00.

#### Freesia Refracta Odorata.

Large Size Bulbs. ½ to ¾ in. diam. Per doz., 15c.; per 100, \$1.00; per 1,000, \$8.00. Extra Large Bulbs. ¾ in. diam. Per doz., 25c.; per 100, \$1.75; per 1,000, \$12.00. Mammoth Bulbs. Per doz., 20c.; per 100, \$2.50; per 1,000, \$20.00.



Lilium Candidum.

## Calla Lily. Dry Roots.

FIRST SIZE. 13/4 to 2 in. diam. Per doz., \$1.25; per 100, \$8.00.

EXTRA LARGE. 2 to 21/2 in. diam. Per doz., \$1.75; per 100, \$12.00.

EXTRA SELECTED. 21/2 in. and over, diam. Each, 300.; per doz., \$3.00; per 100, \$20.00.

MAMMOTH ROOTS. Each, 400.; per doz., \$4.00; per 100, \$25.00.

## Allium Neapolitanum.

Per doz., 20c.; per 100, \$1.00; per 1,000, \$6.00.



White Roman Hyacinth.

PINK (BOWIEI). Fine home grown. Per doz., 35c.; per 100, \$2.00.
BERMUDA BUTTERCUP. Large yellow. Per doz., 40c.; per 100, \$2.50; per 1,000, \$20.00.

## Jonquils.

SINGLE SWEET SCENTED. Per doz., 15c.; per 100, 75c.; per 1,000, \$4.50. DOUBLE SWEET SCENTED. Per doz., 30c.; per 100, \$2.00; per 1,000, \$16.00. CAMPERNELLE. Per doz., 20c.; per 100, \$1.00; per 1,000, \$6.00. RUGULOSUS. Per doz., 20c.; per 100, \$1.25; per 1,000, \$7.50.

## Ornithogalum Arabicum.

Per doz., 50c.; per 100, \$2.75; per 1,000, \$20.00.

#### DUTCH FLOWER BULBS.

Our importation is one of the largest and the quality the very best coming to the United States.

Our ILLUSTRATED BULB CATALOGUE will be ready about the middle of September, and will be mailed on application.

## Roman Hyacint