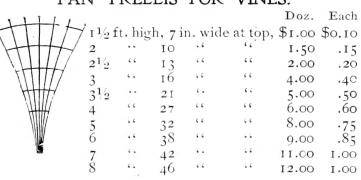

| IO          | 6.6       | 31  |      | 6   | 6  |    | ٠. | 27.00  | 2.25   |           |
| ΙΙ          | 6 6       | 24  |      | 6   | •  |    |    | 21.00  | 1.75   |           |
| 12          | 6.6       | 24  |      | 4   | •  |    |    | 24.00  | 2.00   |           |
| 12          | 4.4       | 36  |      | •   | 6  |    |    | 36.00  | 3.00   |           |

## The Model Extension Carnation Support.

\$3.00 per 100; \$27.50 per 1,000.



The Model.

Excelsior Flower Supports.

## Excelsior Flower Supports.

Length, 16-in. 13-in. 15-in. 18-in. 20-in. Price per 100, \$1.50 \$1.60 \$1.70 \$1.80

Two lengths are necessary to form a complete Excelsior Flower Support. When ordering state the two required sizes. The prices quoted are the single lengths only.

#### FAN TRELLIS FOR VINES.



#### WOOD TOMATO TRELLIS.

The best and cheapest device for supporting Tomato Plants. Tomatoes ripen freely, fully, and perfectly clean. Should be used by every amateur and gardener.

These very useful and inexpensive Trellises are made of neatly finished hardwood. They come complete.

Height, two and one-half feet. One and one-half feet square at top, one foot at bottom. Weight, five pounds each. Price, dozen, \$1.75.



#### Rubber Hose.

We warrant our "Reliable" and "Extra" Brands, which are sure to give satisfaction.

R. & J. FARQUHAR & Co.'s "RELIABLE." 3/4-inch, 3-ply, at

16c. per foot; ½-inch, 3-ply, at 14c. per foot.
R. & J. FARQUHAR & Co.'s "EXTRA." ¾-inch, 3-ply, at 13c. per foot; 1/2-inch, 3-ply, at 11c. per foot.

Prices on "Reliable" and "Extra" include couplings. CHICAGO