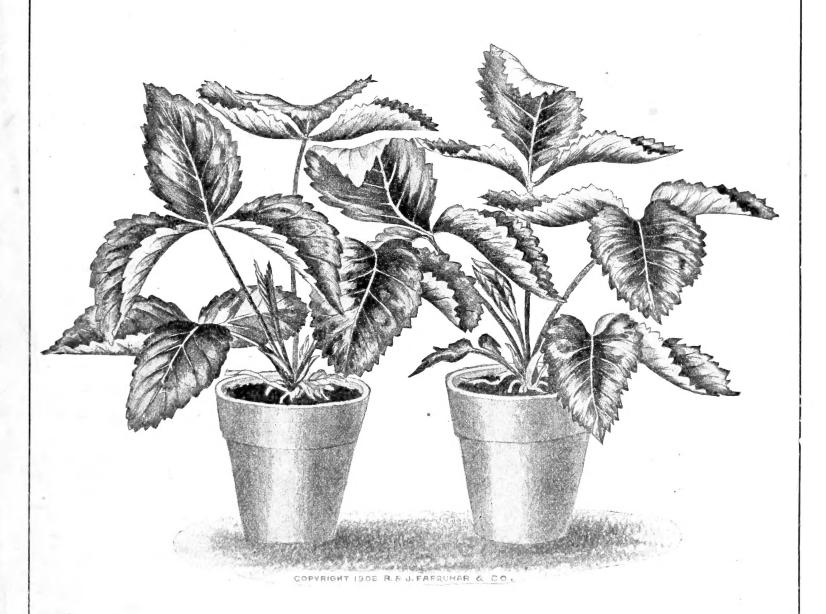

#### Gloxinia.

.50

.75

FARQUHAR'S ERECT GIANT, MIXED. The great advancement made in Gloxinias has been largely due to the work of specialists in Normandy and in Belgium. We receive annually seeds saved especially for us by the best growers, which are certainly the finest in cultivation,