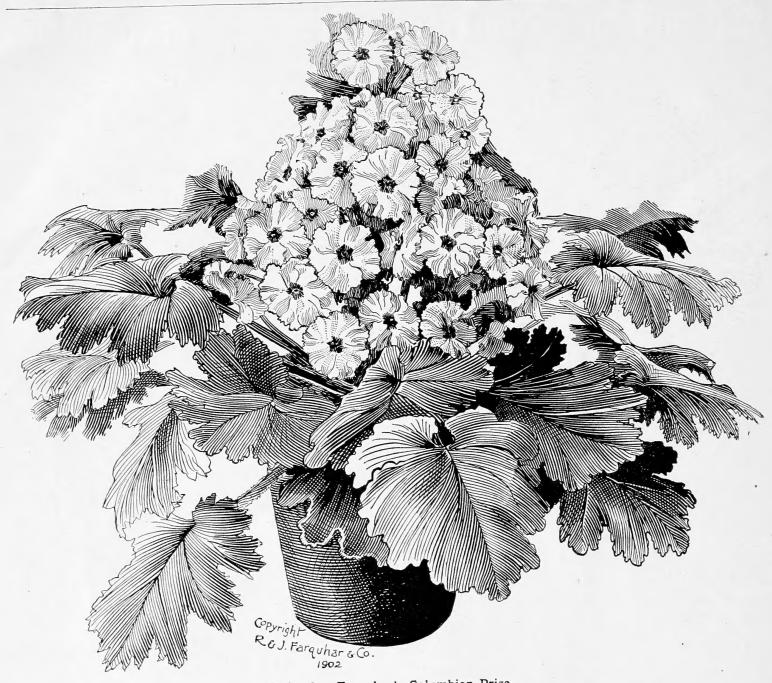

#### Cineraria.

COLUMBIAN FARQUHAR'S PRIZE. At the World's Columbian Exposition we received this award and commendation:

Meaal and Diploma. For a Superior Strain of Cinerari grandistora. The flowers are large and well colored, and the plants are of good form and habit .

## Mignonette.

EVANS' BOSTON GIANT. We control the stock of this grand Mignonette, of which Boston's leading writes:

Cineraria. Farquhar's Columbian Prize.

"I have used from fifteen to twenty dozen of 'Evans' Boston Giant Mignonette' daily, and can say truthfully it is the finest and most fragrant Mignonette grown. — Thomas F. Galvin." .