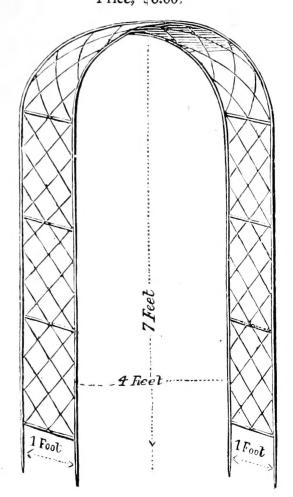

spider, and insects of all kinds. Dilute one part to ten or more of water and apply with syringe or vaporizer. For insects at the root, prepare as above and apply with watering pot sufficient to reach the roots. PRICE, half-pint, \$0.30; pint, \$0.50; quart, \$0.75; gallon, \$1.50; 5 gals., \$4.25.
Tobacco Stems. For fumigating. Invaluable as a mulch for rose beds, lettuce beds, etc., where insects frequently

do much injury to roots or foliage. PRICE, barrels, \$1.00; cases, \$3.00; 300-lb. bale, \$5.00.

WHALE OIL SOAP. An excellent wash for trees and plants; kills insects and their eggs. PRICE, in boxes, with full directions for use, 1 lb., \$0.15; 2 lbs., \$0.25; 5 lbs., \$0.50; 10 lbs., \$0.90; 50 lbs., \$4.50.

#### WIRE GARDEN ARCHES.

Green Painted. 3/s-inch rods. Price, \$6.00.



#### GARDEN BORDERING.



#### Wrought Iron Borders. Painted Green.

| No. 1 D, size, 16 x 25 inches. Takes 100 Borders for 100 feet. |
|----------------------------------------------------------------|
| Price, \$1.25 per doz.; each \$0.12                            |
| No. 1 C, size, 13 x 20 inches. Takes 130 Borders for 100 feet. |
| Price, 65c. per doz.; each                                     |
| No. 1 B, size, 10 x 15 inches. Takes 180 Borders for 100 feet. |
| Price, 40c. per doz.; each                                     |
| No. I A, size, 8 x 12 inches. Takes 220 Borders for 100 feet.  |
| Price, 25c. per doz.; each                                     |

## GARDEN TRELLISES.

#### VERANDA TRELLIS FOR VINES.

This is by far the most ornamental and substantial Trellis made, and i