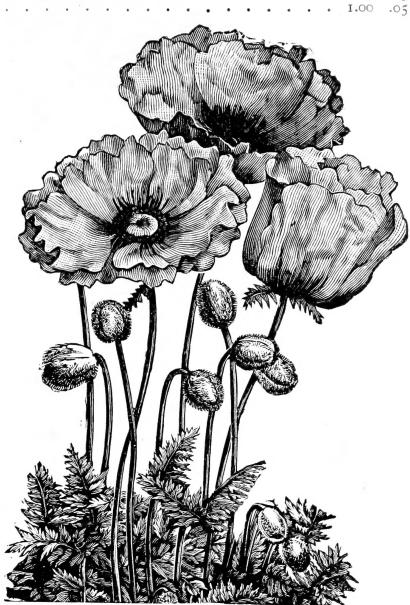

Canterbury Bells.

Oz. Pkt. \$1.75 \$.10 .40 .05

| FARQUHAR'S PRIZE, MIXED. Large, SINGLE BLUE, ROSE, and WHITE. ExSINGLE CUP-AND-SAUCER (Calycanther Double, MIXED | ach.  |       |
|------------------------------------------------------------------------------------------------------------------|-------|-------|
| Calliopsis.                                                                                                      |       |       |
|                                                                                                                  | Oz.   | Pkt.  |
| Grandiflora. The best hardy sort.                                                                                | \$.50 | \$.05 |
| Daisies.                                                                                                         |       |       |
| Double, Mixed                                                                                                    | 4.00  | .10   |
| Double Rose                                                                                                      | 5.00  | .10   |
| Double White                                                                                                     | 4.50  | .10   |
| Forget-Me-Not.                                                                                                   |       |       |
| ELIZA FONROBERT. Blue; the best for                                                                              |       |       |
| cutting                                                                                                          | 1.00  | .10   |
| very floriferous                                                                                                 | 1.50  | .10   |
| Hollyhocks.                                                                                                      | 3     |       |
|                                                                                                                  |       |       |
| CHATER'S PRIZE DOUBLE, MIXED CHATER'S PRIZE DOUBLE, MIXED,                                                       | 2.00  | .15   |
|                                                                                                                  |       |       |
| COLLECTION 12 VARIETIES DOUBLE ENGLISH, FINEST MIXED                                                             |       | .90   |
| Double English, Pinesi Mixed  Double English, Crimson, Pink,                                                     | 1.00  | .10   |
| PURPLE, WHITE, and YELLOW. Ea.                                                                                   | 1.50  | τ.Ο   |
| Double English, Collection 12                                                                                    | 1.50  | .10   |
| VARIETIES                                                                                                        |       | 75    |
| SINGLE-FLOWERED, MIXED                                                                                           | I.00  | ·75   |
| ALLEGHENY. Fringed single and semi-                                                                              | 1.00  | •10   |
| double                                                                                                           | 1.25  | .IO   |
| Larkspur. (Perennial                                                                                             | _     | ***   |
|                                                                                                                  |       | ندد   |
| FARQUHAR'S SELECTED HYBRIDS.                                                                                     | 2.00  | .15   |
| FORMOSUM. Dark blue                                                                                              | .75   | .IO   |
| CCELESTINOM. Sky blue.                                                                                           | 3.50  | .10   |
| Poppies. (Perennial.)                                                                                            |       |       |
| ICELAND. DOWNIE'S, FINEST MIXED, ICELAND. ORANGE-SCARLET, YEL-                                                   | 1.25  | .10   |
| LOW, and WHITE. Each                                                                                             | T 00  | 10    |
| 0                                                                                                                | 1.00  | .10   |
| "Hybrids                                                                                                         | 1.00  | .05   |
| TITURIDS                                                                                                         | 2,00  | ·IO   |

Oriental Poppy.

Scabiosa Caucasica.

| Polyanthus. Primula elatior.                                                    |     |
|---------------------------------------------------------------------------------|-----|
| FARQUHAR'S GIANT FANCY 5.00                                                     | .15 |
| GOLD LACED. Flowers edged with yellow, 2.00                                     | .10 |
| Pyrethrum Roseum.                                                               |     |
| Double Hybrids, Finest Mixed                                                    | .15 |
| SINGLE HYBRIDS, FINEST MIXED                                                    | .10 |
| Scabiosa. CAUCASICA. Large light-blue flowers .                                 | .20 |
| Sweet Williams.                                                                 |     |
| SINGLE, FINEST MIXED                                                            | .05 |
| Double, Finest Mixed                                                            | .10 |
| AURICULA-EYED, MIXED COLORS                                                     | .10 |
| Wallflower.                                                                     |     |
| SINGLE, FINEST MIXED                                                            | .05 |
| Double Branching, Mixed 3.00 Wallflower requires some protection during winter. | .10 |
| Other Hander Devenue of Discours                                                |     |