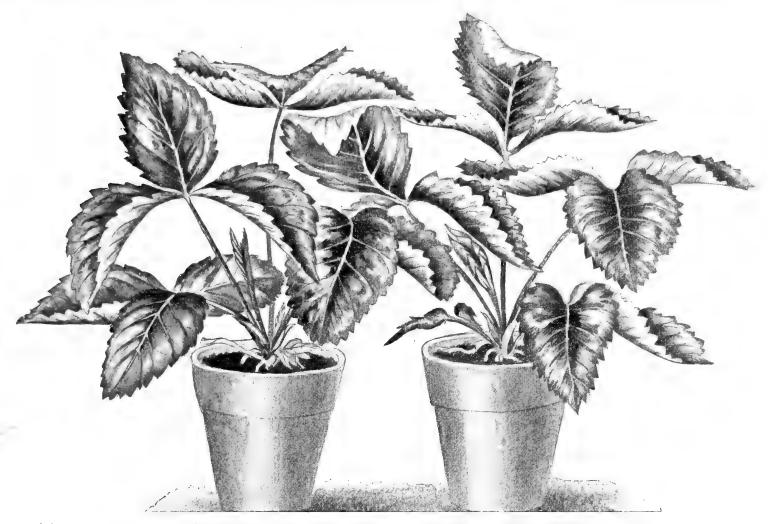

.50; per 1,000, \$20.00.

BLUE. Per doz., 50c.; per 100, \$2.50; per 1,000, \$20.00.

WHITE ITALIAN, OR PARISIAN HYACINTHS. Per doz., 50c.; per 100, \$3.00; per 1,000, \$27.00.

These are about a fortnight later than the Early White Roman Hyacinths, and the blossoms somewhat larger. They are very useful for forcing, being fragrant and decorative.

#### Narcissus.

PAPER WHITE, LARGE-FLOWERING. Per doz., 30c.; per 100, \$1.75; per 1,000, \$12.00.

PAPER WHITE, LARGE-FLOWERING, MAMMOTH BULBS. Per doz., 35c.; per 100, \$2.00; per 1,000, \$15.00.

Double Roman. Yellow. Per doz., 25c.; per 100, \$1.50; per 1,000, \$10.00.

#### Oxalis.

GRANDIFLORA ALBA. Pure white. Per doz., 40c.; per 100, \$2.50.

MULTIFLORA ALBA. Pure white. Per doz., 6oc.; per 100, \$3.50.

## POT-GROWN STRAWBERRY PLANTS.



These, if planted in August or September, produce a Large Crop the next Summer. Being grown in pots, they may be shipped to a distance and planted with almost no interruption to their growth. The earlier they are planted the larger the first season's crop will be. The plants may be set in beds of three rows one foot apart, and one foot distant in the rows, with a space of two and a half feet between the outside rows of adjoining beds left for a pathway. They may also be planted in single rows three feet apart, and one foot apart in the rows.

Bi-sexual or staminate varieties, marked S, are self-fertilizing. Pistillate, or imperfect varieties, marked P,

require a staminate sort planted near them for fertilization.

Pot-Grown Plants. — From 21/4 in. pots, well rooted, ready about August 1