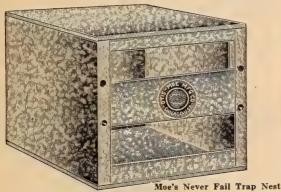

Ib. Square Prints. For butter, our Tuck End Butter Cartons (to be used in combination with Corrugated Boxes, described above, for parcel post shipping) furnish a sanitary and convenient method of packing. These cartons are made of the finest grade of manila paper, parafined both sides. Doz. 20c; 100 90c. Post paid, doz. 25c; 100 \$1.00.

# GOTTO SCHWILL & CO - SEEDSMEN SINCE 1869 )

# Nests—Nest Eggs—Coops



Successful Combination Nest

# Successful Combination Metal Nest

A hen in this nest will hatch better and stronger chicks than in a wooden nest, from the fact that eggs require moisture to hatch well, and this nest retains the moisture from the hen's body, while the wooden nest absorbs it. Size, 14 inches high; 14 inches wide. Each \$1.75; post paid, each \$2.10; not past 3rd zone.



Moe's Never Fail Trap Nest



Wire Hen Nest



Pigeon Nest

#### Wire Hen's Nest

These nests are intended to be fastened with screws or screw hooks—if wanted removable. They afford no place for vermin and allow the air to circulate freely, advantages not obtained when wooden boxes are used. They are intended to be filled with straw, which can be readily removed. Each, 25c; doz. \$2.80. Post paid, each, 40c; 12 for \$3.10, not past 3rd zone.

#### Fibre Ware Pigeon Nests

Made of fibre. Very light and durable. Pigeon fanciers prefer them to any other kind. Each 25c; 6 for \$1.35; 12 for \$2.50. Post paid, each 30c; 6 for \$1.60.



# **Nest Eggs**

Knox Lice Medicated Nest Eggs—These eggs are a perfect imitation of the hen's egg, containing a powerful disinfectant, which keeps all lice,