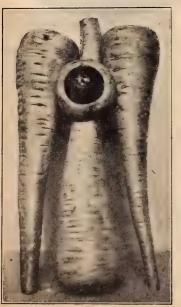

like Chinese letters. This is one of the best varieties to plant for home use. Pkt. 5c; 1 oz. 15c; 2 oz. 25c; ¼ tb. 40c; 1 tb. \$1.25, post paid.

#### Tennessee Sweet Potato

Of medium size and nearly bell-shaped, with neck slightly crooked, skin creamy white, sometimes slightly striped with green, flesh creamy white, deep, fine-grained, and of excellent quality. One of the favorite old Southern sorts. Pkt. 5c; 1 oz. 15c; 2 oz. 25c; ¼ 1b. 40c; 1 1b. \$1.25, post paid.

#### Striped Cushaw

This pumpkin is of the crookneck type with mottled green and white stripes. The neck is rather small. Fruit often attains a weight of 15 pounds; flesh is yellow, very solid and fine-grained. An excellent variety for culinary purposes. Pkt. 5c; 1 oz. 15c; 2 oz. 25c; ¼ fb. 40c; 1 fb. \$1.25, post paid.



Sugar or Hollow Crown Parsnip



Kentucky Yellow Field Pumpkin

Parsnips

CULTURE—One ounce will sow 200 feet of drill; 5 pounds required for 1 acre. Like all root crops, they do best on a deep, rich, sandy soil, but will make good roots on any soil that is deep and mellow. As the seed is sometimes slow to germinate, it should be sown as early as possible in spring, in drills 2 to 2½ ft. apart; cover with ½ inch soil and press the seed down firmly. Thin the plants to 5 or 6 to the foot; cultivate frequently during the summer to insure rapid growth. In fall the roots may be taken up and stored in root cellars or pits for winter use.

Sugar, or Hollow Crown

As the name indicates, the tops grow out of a hollow in the crown. The roots are very long, white, tender and sweet. A very popular v