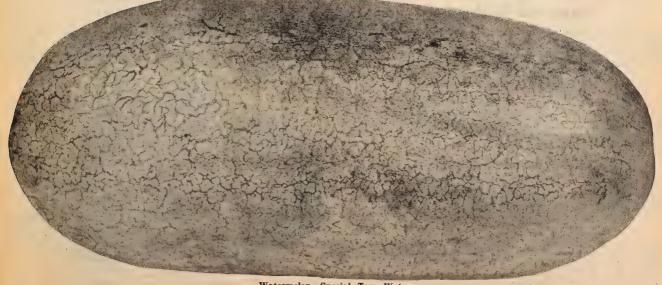

shipping well. The solid flesh is a deep red. Pkt. 5c; 1 oz. 10c; 2 oz. 15c; ¼ tb. 25c; 1 tb. 75c, post paid.

Preserving Citron
Planted only for preserving. Round, striped fruit; flesh
white and very solid; makes an excellent preserve. Red seeded. Pkt. 5c; 1 oz. 25c; 2 oz. 40c, post paid.

#### Special Tom Watson

This seed is saved from the most perfect melons, none weighing less than 40 pounds each, and from many that weighed 70 pounds each. This seed is then graded and cleaned, and consequently will produce finer and larger melons than the regular stock. If you want something extra, order this special stock this season. Pkt. 5c; 1 oz. 15c; 2 oz. 25c; 1/4 tb. 40c; 1 fb. \$1.25; 5 fb. \$5.50, post paid.



Watermelon, Black Diamond



Green and Gold Watermelon



Angel Kiss Watermelon



Watermelon, Special Tom Watson

# GOTTO SCHWILL & CO - SHEDSMEN SINCE 1869 %

# Muskmelon, or Cantaloupe

CULTURE—One ounce will plant about 50 hills; 2 ibs. to the acre. Melons thrive best in a light, rich soil. Plant late in April or early in May, when ground has become warm and dry, hills about 5 ft. apart each way. Previous to sowing seed mix a few shovelfuls of well-rotted manure in each hill, plant in each 12 to 15 seeds; when they begin to vine, thin to 3 or 4 of most thrifty plants.



Mammoth Rocky Ford Cantaloupe

#### **Prolific Netted Nutmeg**

This splendid melon is one of the very best varieties for either home use or the market. It has a very small seed cavity, deep green flesh and is of very uniform shape, average about 5 inches. Pkt. 5c; 1 oz. 15c; 2 oz. 25c; ½ lb. 35c;