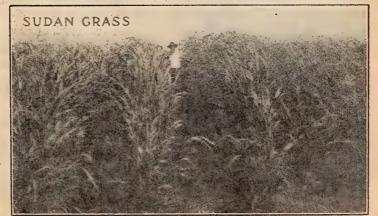

s, but is of little value for pasture. It produces good hay on almost any class of land, but in this section is best suited to bottom lands or good, well-drained soil. Yields about 1½ to 2 tons hay to acre. 1 15. 20c, post paid.

#### Sudan Grass

A forage crop of immense value. Sudan is an annual, therefore it is necessary to sow every year. Plant grows tall, 7 to 8 feet, stems very small and tender, stools wonderfully; makes fine hay and much relished by stock. Yields 2 to 4 tons per acre. Sow in April, in drills or broadcast, using 3 pounds to the acre, having drills 3 ft. apart, and cultivate. If sown broadcast, 14 to 20 fbs: will plant an acre. Sudan can be cut two or three times during the season. 1 fb. 30c, post paid.

FOR PRICES ON LARGER QUANTITIES, SEE PINK PRICE LIST, PAGE 82.





Timothy

# GOTTO SCHWILL & CO - SHEDSMEN SINCE 1869 X

# Selected Seed Corn

### Paymaster Corn

Similar in type to the well-known Tennessee White Red Cob Corn, however, the ears are not quite so large, but it produces two ears to the stalk and the cob is much smaller, with well filled butts and tips, and will shell more corn. Paymaster Corn was originated in Tennessee, which makes it a truly Southern variety, and it has been proven that Southern corns are the best. While Paymaster Corn is not offered as a prize winning corn, it has won several first prizes, but we are offering a variety that will produce more corn to the acre than any variety that has only one large ear. Qt. 25c; 4 qts. 70c, post paid.

### Mosby's Prolific

This is a Southern corn, and is recommended for general crop