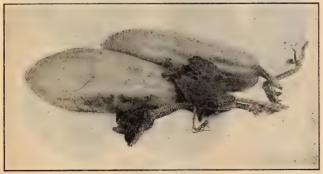

d be planted about six feet apart.



Squash, Hubbard

### Early White Bush

Extremely early; one of the best for summer use. Fruit white, with scalloped edges. Grown extensively by market gardeners. Pkt. 5c; 1 oz. 15c; 2 oz. 25c; ¼ 1b. 40c; 1 1b. \$1.25, post paid.

#### Mammoth White Bush

An improved variety of the well known White Bush Squash, growing 12 to 25 inches across; of uniform shape, of a beautiful white color, very early and prolific. Pkt. 5c; 1 oz. 15c; 2 oz. 25c; ¼ tb. 40c; 1 tb. \$1.50, post paid.

#### Giant Yellow Summer Crookneck

The largest and one of the earliest summer varieties, being twice as large as the ordinary Crooknecks. The fruit is often two feet long, very warty, and of excellent quality. Pkt. 5c; 1 oz. 20c; 2 oz. 35c; ¼ fb. 50c; 1 fb. \$1.50, post paid.



Fordbook Squash

#### Vegetable Marrow

An English variety for summer and fall use. Produces large oblong fruit, dark green at first, but becomes marbled with yellow as it matures. Grows about 9 inches long; the flesh is white and the shell pale yellow. Pkt. 5c; 1 oz. 15c; 2 oz. 25c; ½ 1b. 40c; 1 fb. \$1.50, post paid.

### **Boston Marrow**

Large-fruited, hard shell sort, for winter use. In form and size similar to Hubbard, shell bright orange, flesh yellow and firm; the best for pies and canning. Vines running, very productive. Pkt. 5c; 1 oz. 15c; 2 oz. 25c; ½ 1b. 40c; 1 lb. \$1.25, post paid.

Hubbard

# One of the best winter squashes; flesh bright orange yellow, fine-grained, very dry, sweet and richly flavored. Pkt. 5c; 1 oz. 15c; 2 oz. 25c; ½ tb. 40c; 1 tb. \$1.25, post paid.

Ye