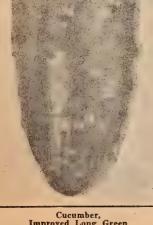

post paid.

#### Gherkin or Burr

Grown exclusively for pickles and should be picked while young and tender. Fruit small, covered with spines; color light green. Pkt. 10c; 1 oz. 25c; 2 oz. 40c; 1/4 lb. 60c; 1 lb. \$2.00, post paid.

Extra Long White Spine
An extra long type of White Spine; fruit 8 to 10 inches long, cylindrical, dark green in color; midseason. Pkt. 5c; 1 oz. 20c; 2 oz. 35c; 1/4 lb. 50c; 1 1b. \$1.50, post paid.

Improved Early White Spine

One of the very earliest and best known of the White Spines; a short, square-ended, rather threecornered type; very productive; fine for slicing or pickles; medium green color with white spines. Pkt. 5c; 1 oz. 15c; 2 oz. 25c; ¼ tb. 40c; 1 tb. \$1.25; 5 tb. \$5.25, post paid.



Cucumber, Early White Spine



Cucumber, Cumberland Pickle



Cucumber, Improved Long Green

# OTATO SCHWILL & CO = SEEDSMEN SINCE 1869



Celery, Golden Self-Blanching

Celery

CULTURE-Sow the seed (which is slow to germinate) in shallow boxes indoors or in a finely prepared seed bed out of doors early in the spring. Do not cover the seed too deep and keep the soil moist, almost wet, until the seed germinate. When the young plants are well started transplant in shallow trenches 3 feet apart and 6 inches apart in the trench. To insure crisp, well blanched stalks, bank up only when the soil is dry enough to crumble. One ounce of seed will produce from 5,000 to 10,000 plants.

Golden Self-Blanching

A favorite everywhere. It is a robust grower of dwarf habit, very stocky and compact, color a rich golden yellow. Is as self-blanching as White Plume, an