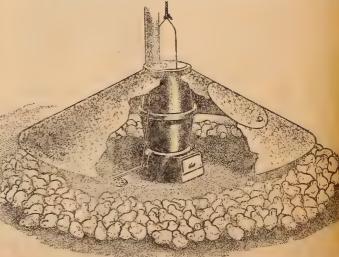

urth. Simple as a kitchen range. Broods from 100 to 1000 chicks. Write for special circulars.

# **Buckeye Blue Flame Brooder**

In the construction of this Brooder valves of every character have been eliminated. Experience proved them to be dangerous and impractical. The lighting process is exactly like lighting an ordinary house lamp. No priming needed and no special education required to operate it. Produces greater volume of heat with smaller consumption of oil. Will not use more than gallon of oil in 24 hours. Large channels guard against stopping oil supply and assure continuous heat. In three sizes:

No. 27—Capacity up to 200 chicks, diameter 34 ins.....\$17.50 No. 28—Capacity up to 350 chicks, diameter 42 ins..... 20.00 No. 29—Capacity up to 500 chicks, diameter 52 ins..... 22.50



Buckeye Standard Colony Stove Brooder

# GOTTO SCHWILL & CO - STEDSMEN SINCE 1869 )

# Prairie State Incubators and Brooders



### Prairie State Incubators

The Prairie State Incubators and Brooders have been on the market for years. These machines have been constantly improved until today they will hatch a greater number of livable chicks than any other. By "livable" chicks we mean chicks that will live and grow to maturity. No matter how many chicks you hatch, if they don't live it is a dead loss. The Prairie State Incubators copy Nature. Did you ever notice the hen that steals her nest on the ground? That is natural incubation. And she usually hatches every egg, doesn't she? A wet, sandy tray, covering the entire bottom of the machine in close proximity to the eggs, furnishes the pro