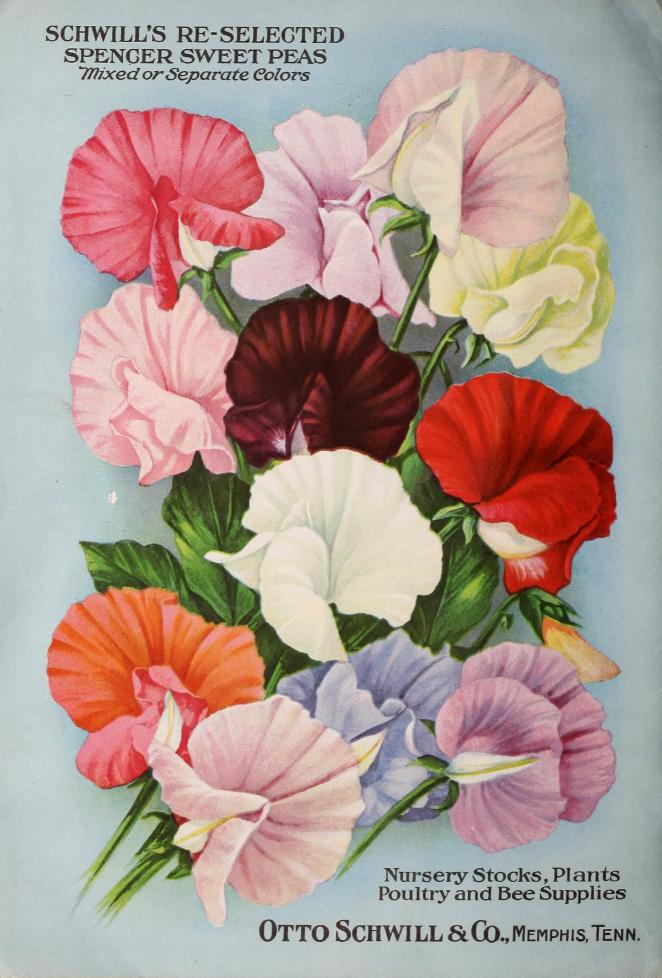

roit

## SCHWILL'S STAR COLLECTION OF FLOWER SEEDS

Twelve papers Assorted Flower Seeds for only 25c, postage paid. One packet each of the following varieties:

Aster, China Mixed Sweet Alyssum Pink, China Mixed Mignonette, Sweet Verbena, Mixed Pansy, Choice Mixed

Morning Glory Zinnia, Mixed Poppy, Mixed Phlox, Mixed Petunia, Single Mixed Cosmos

### SUPERB SPENCER SWEET PEA COLLECTION

One pkt. each of the following Spencer or Orchid Flowering Sweet Peas mailed to any address for only \$1.25:

Apple Blossom Spencer Countess Spencer King White Spencer Rosabella Spencer White Spencer Dobbies Cream Spencer Royal Purple Spencer Asta Ohn Spencer King Edward Spencer Margaret Atlee Spencer Othello Spencer Vermilion Spencer Hercules Spencer Blue Picotee Spencer Fiery Cross Spencer Flora Norton