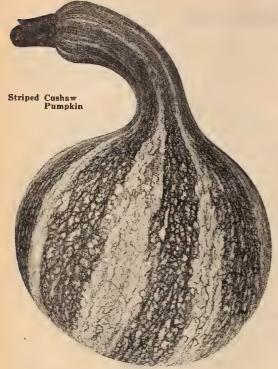

w after the weather has become warm in rows 3 feet apart, 2 feet apart in the rows. Will succeed in any good garden soil.

White Velvet

Bears round, white, smooth pods, unlike other varieties, which are ridged or square-edged. Pods are large and are produced in great abundance. The market gardeners' favorite. Pkt. 5c; 1 oz. 10c; 2 oz. 15c; ½ 1b. 25c; 1 1b. 65c, post paid.

Early Dwarf Green

Of dwarf growth but immensely productive. The pods are tender, of best quality, and are borne throughout the season. Pkt. 5c; 1 oz. 10c; 2 oz. 15c; ¼ 1b. 25c; 1 1b. 60c, post paid. Tall or Long Green

Pods long, slender, dark green, and ridged; very tender and is a most popular green variety. Pkt. 5c; 1 oz. 10c; 2 oz. 15c; ¼ fb. 25c; 1 fb. 60c, post paid.

# GOTTO SCHWILL & CO = SEEDSMEN SINCE 1869)



**Pumpkins** 

CULTURE—One pound will plant 40 to 50 hills; 5 pounds will plant one acre. Plant in hills 8 to 10 feet apart each way, four seed to the hill. For a good crop the soil should be rich. Cultivate same as cucumbers or melons. Pumpkins should not be planted in the garden as they will readily mix with squash, much to the detriment of same. Many pumpkins are raised between corn hills, where they should be planted about 15 ft, analysis.

Kentucky Field

Large, round, flattened fruits, much ribbed and creamy-buff in color; flesh is salmon color and very deep; of fine quality and one of the best for canning. Also grown extensively for stock, in the South. Pkt. 5c; 1 oz. 10c; 2 oz. 15c; ½ 1b. 20c; 1 lb. 50c; 5 lb. \$2.00, post paid.

King of Mammoth

The giant among pumpkins; specime