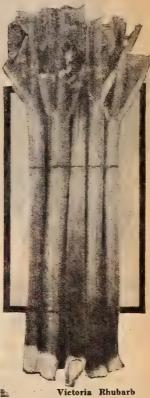

l. The roots are hardy, can be left in the ground during the winter, but it is best to dig them carefully, cut off the leaves and store in a root cellar or moist earth.

#### Mammoth Sandwich Island

This variety is large, strong growing, and less liable to branch than the other sorts. Pkt. 5c; 1 oz. 25c; 2 oz. 40c; 1/4 lb. 75c; 1 1b. \$2.50, post paid.

### Sorrel

A hardy plant-grown for its leaves, which are used as boiling "greens" or salad, also for making soup. Seed should be sown thinly, in drills, early in spring. When well started, thin to stand 4 to 6 ins. apart in the row. The leaves can be gathered for use at any time after the plants are well started in growth, and the roots will continue to produce a further supply.

#### Large-Leaved French

Pkt. 10c; 1 oz. 35c; 2 oz. 60c.



# Spinach

CULTURE-One ounce will sow 60 feet of drill; 8 to 10 pounds to the acre. For an early summer crop, sow early in spring, in drills 1 foot apart, and thin to 2 inches in the row. For winter or spring crop, sow either broadcast or in drills about the 1st of September, or later. The soil should always be rich and well pulverized.

Bloomsdale Savoy Leaved

A valuable variety with wrinkled leaves, resembling the Savoy Cabbage. It is very hardy and prolific. The most popular sort. Pkt. 5c; 1 oz. 10c; 2 oz. 15c; ¼ fb. 20c; 1 fb. 50c; 5 fb. \$2.25, post paid.

#### Victoria

One of the best varieties for spring growing, as it stands fully two weeks longer than any other sort before running to seed. Pkt. 5c; 1 oz. 10c; 2 oz. 15c; 1/4 fb. 20c; 1 fb. 50c, post paid.

#### Round Leaf Summe