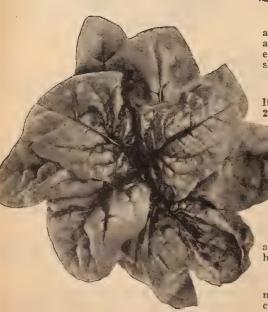

fully two weeks longer than any other sort before running to seed. Pkt. 5c; 1 oz. 10c; 2 oz. 15c; 1/4 fb. 20c; 1 fb. 50c, post paid.

#### Round Leaf Summer

A desirable sort for early spring sowing; leaves large, bright green and of good quality. Pkt. 5c; 1 oz. 10c; 2 oz. 15c; ¼ tb. 20c; 1 fb. 50c, post paid.

#### New Zealand

Grows 11/2 feet high and, if transplanted, 2 or 3 feet will produce an abundant crop in the hot weather when the ordinary spinach cannot be had. Pkt. 10c; 1 oz. 20c; 2 oz. 35c; 1/4 tb. 50c; 1 tb. \$1.75, post paid.

#### **Broad-Leaved Flanders**

One of the most vigorous and strong-growing varieties. The leaves are nearly round, uniformly deep green, quite thick and slightly crimped in the center. Pkt. 5c; 1 oz. 10c; 2 oz. 15c; 1/4 fb. 20c; 1 fb. 50c. post paid.



Spinach, Bloomsdale Curled Savoy

# G(OTTO SCHWILL & CO - SHEDSMEN SINCE 1869)

# Squash

CULTURE—One ounce will plant about 40 or 50 hills; 3 or 4 pounds to the acre. Sow as soon as the weather becomes warm and settled, in hills about 4 feet apart. Cultivate often to keep the weeds down, and the soil loose. The late varieties should be planted about six feet apart.



Squash, Hubbard

### Early White Bush

Extremely early; one of the best for summer use. Fruit white, with scalloped edges. Grown extensively by market gardeners. Pkt. 5c; 1 oz. 15c; 2 oz. 25c; ¼ 1b. 40c; 1 1b. \$1.25, post paid.

#### Mammoth White Bush

An improved variety of the well known White Bush Squash, growing 12 to 25 inches across; of uniform shape, of a beautiful white color, very early and prolific. Pkt. 5c; 1