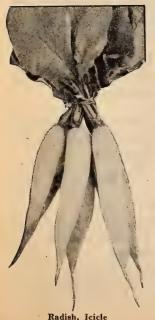

table either for forcing or growing outside. Roots somewhat shorter and tops smaller than White Vienna. Very crisp and tender and of a beautiful waxy white color. Pkt. 5c; 1 oz. 10c; 2 oz. 20c; 1/4 lb. 30c; 1 lb. \$1.00, post paid.

#### Long Scarlet Short Top

The best of the long red radishes. It is very early, of good size, fine quality; most largely planted of all long red radishes. Pkt. 5c; 1 oz. 10c; 2 oz. 20c; 1/4 lb. 30c; 1 lb. 90c; 5 lb. \$3.50, post paid.

Long Black Spanish

One of the latest and hardiest varieties for winter use; grows to large size; roots 8 to 9 inches long and 2 to 3 inches in diameter, nearly black in color. The flesh is white, very firm and of good quality; a very popular market variety. Pkt. 5c; 1 oz. 10c; 2 oz. 20c; 1/4 1b. 30c; 1 1b. \$1.00, post paid.



# SCHMILL & CO = SEEDSME

### Rhubarb

CULTURE—Rhubarb roots for setting out can be easily grown from seed in a single season. The seed should be sown in shallow drill or seed bed in the spring, using 1 ounce to 125 feet of drill. When well started, thin to stand 10 to 12 inches apart. Cultivate well. The stalks should not be cut before the third year. For immediate use order roots which come into use at once.



Salsify, Mammoth Sandwich Island

#### Victoria Seed

The most popular variety. Pkt. 5c; 1 oz. 30c, post paid.

#### Rhubarb Roots

We can supply fine roots of above variety. 1-yr. roots each 20c; doz. \$1.75. 2-yr. roots each 40c; doz. \$3.00, post paid. Not prepaid, 1-yr. roots each 15c; doz. \$1.25; 2-yr. roots each 35c; doz. \$2.50.

# Salsify

CULTURE—One ounce will plant 1