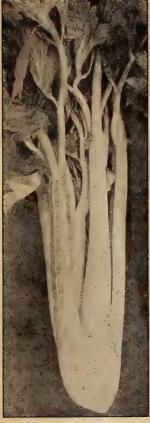

picked while young and tender. Fruit small, covered with spines; color light green. Pkt. 10c; 1 oz. 25c; 2 oz. 40c; 1/4 lb. 60c; 1 lb. \$2.00, post paid.

Extra Long White Spine
An extra long type of White Spine; fruit 8 to 10 inches long, cylindrical, dark green in color; midseason. Pkt. 5c; 1 oz. 20c; 2 oz. 35c; 1/4 lb. 50c; 1 1b. \$1.50, post paid.

Improved Early White Spine

One of the very earliest and best known of the White Spines; a short, square-ended, rather threecornered type; very productive; fine for slicing or pickles; medium green color with white spines. Pkt. 5c; 1 oz. 15c; 2 oz. 25c; ¼ tb. 40c; 1 tb. \$1.25; 5 tb. \$5.25, post paid.



Cucumber, Early White Spine



Cucumber, Cumberland Pickle



Cucumber, Improved Long Green

# OTATO SCHWILL & CO = SEEDSMEN SINCE 1869



Celery, Golden Self-Blanching

Celery

CULTURE-Sow the seed (which is slow to germinate) in shallow boxes indoors or in a finely prepared seed bed out of doors early in the spring. Do not cover the seed too deep and keep the soil moist, almost wet, until the seed germinate. When the young plants are well started transplant in shallow trenches 3 feet apart and 6 inches apart in the trench. To insure crisp, well blanched stalks, bank up only when the soil is dry enough to crumble. One ounce of seed will produce from 5,000 to 10,000 plants.

Golden Self-Blanching

A favorite everywhere. It is a robust grower of dwarf habit, very stocky and compact, color a rich golden yellow. Is as self-blanching as White Plume, and simply needs a slight earthing up. Pkt. 5c; 1 oz. 50c; 2 oz. 75c; 1/4 tb. \