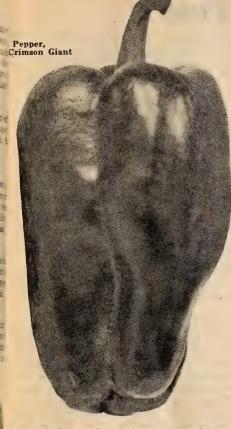

erminate, it should be sown as early as possible in spring, in drills 2 to 2½ ft. apart; cover with ½ inch soil and press the seed down firmly. Thin the plants to 5 or 6 to the foot; cultivate frequently during the summer to insure rapid growth. In fall the roots may be taken up and stored in root cellars or pits for winter use.

Sugar, or Hollow Crown

As the name indicates, the tops grow out of a hollow in the crown. The roots are very long, white, tender and sweet. A very popular variety. Pkt. 5c; 1 oz. 20c; 2 oz. 35c; ¼ 16. 50c; 1 16. \$1.50, post paid.

Long Smooth

Roots are very long, sugary and of most excellent flavor. This variety is very hardy, making good crops where others fail. Pkt. 5c; 1 oz. 20c; 2 oz. 35c; 1/4 lb. 50c; 1 lb. \$1.50, post paid.

# io schwill & co = shedsme



## **Peppers**

CULTURE—One ounce will produce about 1,000 plants. Sow in hotbed in March and transplant to the open ground as soon as the weather is warm and settled. Set in 3-foot rows about 2 feet apart. Cultivate well and keep free from weeds; hen manure or Schwill's Truck Grower Fertilizer worked into the soil when the plants are young will greatly increase the yield.

#### Chinese Giant

Plant dwarf, fruit of mammoth size, very broad but rather short. It is very late and a rather shy yielder. Popular on account of its large size and mild flavor. Pkt. 5c; ½ oz. 30c; 1 oz. 50c; 2 oz. 85c; ¼ tb. \$1.50; 1 tb. \$5.00, post paid.

#### **Crimson Giant**

An early maturing large size sweet pepper, similar in shape to Chinese Giant, but much longer, and flesh thicker. It is exceptionally