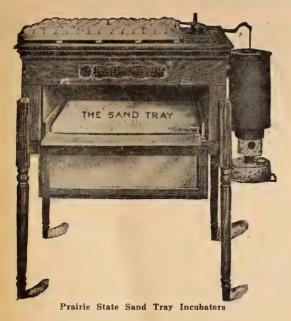

In the construction of this Brooder valves of every character have been eliminated. Experience proved them to be dangerous and impractical. The lighting process is exactly like lighting an ordinary house lamp. No priming needed and no special education required to operate it. Produces greater volume of heat with smaller consumption of oil. Will not use more than gallon of oil in 24 hours. Large channels guard against stopping oil supply and assure continuous heat. In three sizes:

No. 27—Capacity up to 200 chicks, diameter 34 ins.....\$17.50 No. 28—Capacity up to 350 chicks, diameter 42 ins..... 20.00 No. 29—Capacity up to 500 chicks, diameter 52 ins..... 22.50



Buckeye Standard Colony Stove Brooder

# GOTTO SCHWILL & CO - STEDSMEN SINCE 1869 )

# Prairie State Incubators and Brooders



### Prairie State Incubators

The Prairie State Incubators and Brooders have been on the market for years. These machines have been constantly improved until today they will hatch a greater number of livable chicks than any other. By "livable" chicks we mean chicks that will live and grow to maturity. No matter how many chicks you hatch, if they don't live it is a dead loss. The Prairie State Incubators copy Nature. Did you ever notice the hen that steals her nest on the ground? That is natural incubation. And she usually hatches every egg, doesn't she? A wet, sandy tray, covering the entire bottom of the machine in close proximity to the eggs, furnishes the proper amount of moisture and reduces the evaporation from the eggs to the same per cent (9 to 11 per cent) as under a hen. This in