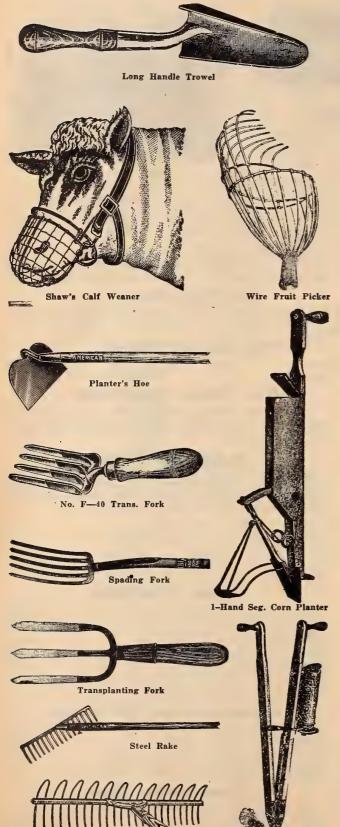

Hill Seeders

| Planet, Jr. No. | 2—The best drill\$13               | .00 |
|-----------------|------------------------------------|-----|
| Planet, Jr. No. | 3—Hill seeder 17                   | .50 |
| Planet, Jr. No. | 4—Hill and drill seeder 18         | .00 |
| Planet, Jr. No. | 25—Hill and drill seeder 22        | .00 |
| Planet, Jr. No. | 31-Combined drill and wheel hoe 12 | .50 |

#### Hand Garden Plows

The Leader, No. 3-The most inexperienced and ignorant laborer on earth can handle this tool with entire success. All kinds of work can be done with this plow and combination of tools; plowing and breaking of the ground in spring and harrowing, cultivating. Price, each \$3.75.





Wire Hanging Basket



# GOTTO SCHWILL & CO - SHEDSMEN SINCE 1869 XO

# Miscellaneous Garden Tools





| Asparagus Knife, Goodell, each\$ .75                                    |
|-------------------------------------------------------------------------|
| Baskets, 1 bushel, round, stave, wire handle, doz 2.00                  |
| Baskets, 1 bushel, round, stave, wood handle, doz 2.50                  |
| Baskets, ½ bushel, round, stave, wood handle, doz 2.50                  |
| Corn Planters, 2-hand, No. 306                                          |
| Corn Planters, 1-hand, rotary, No. 309 2.50                             |
| Corn Planters, 1-hand, Segment, No. 311 2.00                            |
| Corn Huskers, hand, each, 25c and                                       |
| Calf Weaners, Shaw's Basket, small, each                                |
| Calf Weaners, Shaw's Basket, large