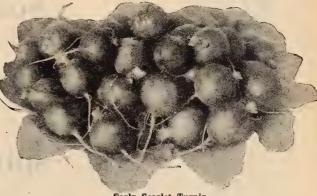

1 tb. \$1.10; 5 tb. \$4.50, post paid.

Schwill's Perfection Scarlet Turnip White Tip Radish

#### Early White Turnip

This is a very desirable white summer radish; grows a round, smooth root. Very crisp and firm. Pkt. 5c; 1 oz. 10c; 2 oz. 20c; 1/4 lb. 30c; 1 lb. \$1.00, post paid.

#### Round Black Spanish

This splendid winter variety should be better known; roots are round and sometimes top shaded. Grows to large size and is an excellent keeper. Flesh is white, firm and of good quality. Pkt. 5c; 1 oz. 10c; 2 oz. 20c; 1/4 lb. 30c; 1 lb. \$1.00, post paid.

#### French Breakfast

Of oblong form, color bright carmine with clear white in the lower portion. Very tender and mild. Good outdoors or under glass. Pkt. 5c; 1 oz. 10c; 2 oz. 20c; 1/4 lb. 30c; 1 lb. \$1.00; 5 tb. \$4.00, post paid.



Early Scarlet Turnip

#### China Rose, Winter

One of the very best winter sorts, roots are cylindrical, or largest near the bottom, stumprooted, or blunt at both ends; skin smooth and bright, deep rose color; flesh white, crisp and pungent; the roots are 4 to 5 inches long and 2 inches thick. Pkt. 5c; 1 oz. 10c; 2 oz. 20c; ¼ tb. 30c; 1 tb. 90c, post paid.

#### California Mammoth, Winter

A large late or winter variety. The large, white roots grow 10 to 12 inches long and 3 to 4 inches in diameter at the shoulder, tapering regularly to the tip; flesh crisp, firm and decidedly pungent. Pkt. 5c; 1 oz. 10c; 2 oz. 20c; ¼ 1b. 30c; 1 1b. \$1.00, post paid.

#### White Icicle

One of the best early long, white sorts, suitable either for forcing or growing outside. Roots somewhat shorter and to