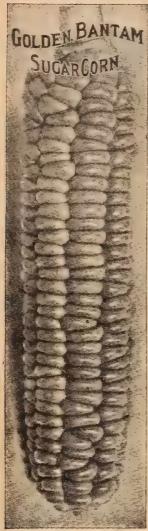

ved if sown on very rich soil. The seed we offer is extra cleaned.

Large Round-Leaved, Large Seeded
Pkt. 10c; 1 oz. 15c; 2 oz. 25c; ¼ fb. 40c; 1 fb. \$1.50, post paid.

Dandelion

Sow early in spring, in very warm, rich soil, in drills 18 inches apart; thin to 5 inches apart and cultivate well; they will be fit for cutting the next spring. When grown for the roots, sow in September and cultivate well during the fall and the following summer; the roots will be fit to dig in October.

Improved Thick-Leaved

Unsurpassed in thickness of leaf and deep green color. It is compact and forms an upright regular tuft at the center. This cabbaging sort is much superior to the common or uncultivated dandelion. Pkt. 10c; ½ oz. 35c; 1 oz. 60c, post paid.



# GOTTO SCHWILL & CO = SHEDSMEN SINCE 1869 %



# Garden and Sweet Corn

CULTURE—One quart will plant 200 hills; 8 quarts will plant one acre. Sweet Corn varies greatly in hardiness, earliness, size and sweetness. The early sorts grow only 3 to 5 feet high and may be planted when the trees are starting out in leaf, about the middle of March, in rows 3 feet apart, making the hills about 1 foot apart. The later and sweeter varieties are more tender and should not be planted until the trees are in full leaf or the seed will rot in the ground. Plant garden corn in rows 3 feet apart, making the hills 18 inches apart in the rows.

#### Extra Early Adams

Not a sugar corn, but owing to its extreme earliness it is used for a first early table corn in the South. The stalks are about 4 feet high, with small tassel, very few leaves, and without