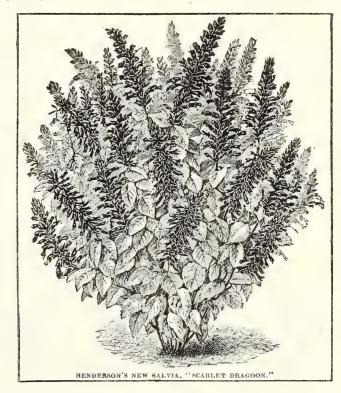

Scarlet Dragoon, very large profuse flowering variety with upright spikes of scarlet. Pkt. 15c.; 1000 seeds 50c.; per oz., \$3.00.
Bonfire, of dwarf, bushy growth, 2½ ft. high; aflame with erect spikes of brilliant scarlet flowers. Pkt. 10c.; 1000 seeds, 50c.; per oz., \$3.00.
Zuric, or Tom Thumb, dwarf compact growth, scarlet flowers. Pkt. 15c.; 1000 seeds, 75c.; per oz., \$3.00.