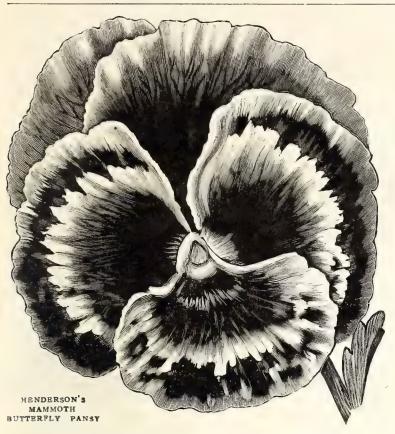

#### Henderson's MAMMOTH BUTTERFLY Pansies.

These Pansies we are very proud of. We have sold them for a number of years and receive hundreds of letters praising their superior beauty, size and other merits; they were awarded a medal at the Columbian Exposition, Chicago, where they competed with the best from all over the world. When our unequaled collections of all types of pansies are in bloom we go over them daily and any plant producing flowers of superlative merit is removed to our "Mammoth Butterfly" plot of pansies, where nothing but the largest, handsomest and most perfect are allowed to remain. Consequently the seed is saved from the greatest variety of types, including only the best of Giant Cassiers, Bugnots, Trimardeau, 5-blotched Odier, Giant English, French and German hybrids, etc., resulting in the greatest variety of coloring, marking, blotching, veining, etc., for brilliant and attractive beds. (See cut.) Mixed Colors, pkt. 25c.; per 1000 seeds 50c.; oz. \$5.00.

"I have grown large pansies before, but never saw the equal of the Giant Butterfly, the seed of which I got from you last fall. I have a large bed of them; the plants are 20 inches high, and the stems of the blossoms 9 inches long, while the blossoms themselves are simply monstrous, each one a broad expanse of beauty."

THOMAS C. STARR, Newton, Mass.