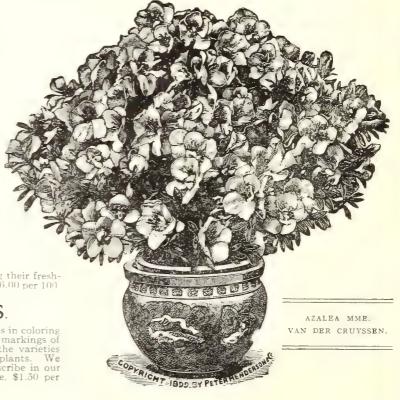

woven as silken mesh, retaining their freshness for weeks when cut. **Price**, 3-inch pots, \$1.00 per doz.; 2-inch pots, 75c. per doz., \$6.00 per 100

#### SUPERB FANCY-LEAVED CALADIUMS.

Among ornamental foliage plants there are none more beautiful in design or gorgeous in coloring than the Fancy-Leaved Caladiums. They are simply wonderful in the colorings and markings of the leaves. Of special value for pot culture, window and piazza boxes. Most of the varieties planted about June 1st in partially shaded borders succeed admirably as bedding plants. We offer 16 distinct sorts: the richness of coloring is bewildering and impossible to describe in our limited space. Brilliant red and green, green with spots and red veins, etc. Price, \$1.50 per doz. \$12.00 per 100. Set of 20 for \$1.50





# PETUNIAS.

Apollo. Deep violet crimson, some petals heavily tipped with white.

Avalanche. Clear white, splendidly fringed, large flower. (See cut.)

Brunhilde. Rich purplish crimson heavily fringed, reverse silver which shows on edges.

Circe. Clear white occasional petals marked deep rich claret mainly in the center of the flower.

Fascination. Lavender pink veined deep claret and toned with silvery white which appears clearly on some petals.

Rich and brilliant crimson lake, heavily fringed wich silvery reverse Goliath. and fine form.

Minerva. Beautiful blush shading to clear white, blotches of rosy claret in center Norma. Lavender pink heavily veined with crimson and lightly tipped white on many petals

Palette. A beautiful combination of rosy lavender, pink and white distribute