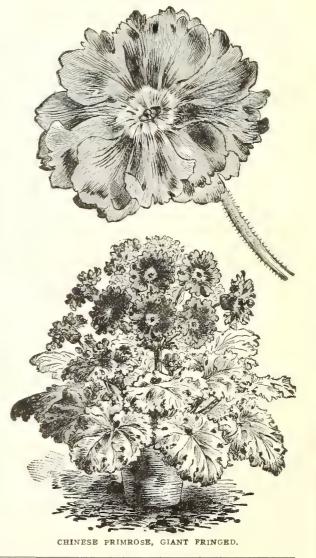

## Chinese Giant Fringed Primroses.

Chinese Primroses are among our finest winter and spring blooming pot plants; of healthy, sturdy growth, 8 to 12 inches high, and free from insects; while they produce for weeks large trusses of flowers, which, in our new Giant varieties, average from  $4\frac{1}{2}$  to 6 inches in circumference.

"Our Primulas from you last year were SUPERB—the best I ever had."

LEVI A. LOVELAND, Florist, Newark, N. Y

| PRIMULA | , CHINESE PR  | IMROSE.            | pkt.  |           |        |
|---------|---------------|--------------------|-------|-----------|--------|
| an      | Giant Fringed | white              | \$.25 | 250 seeds | \$1.00 |
| ės .    | н             | pink               | . 25  | 250 seeds | 1.00   |
| A.F     | - 1           | rosy red           | . 25  | 250 seeds | 1.00   |
| **      | **            | crimson            | . 25  | 250 seeds | 1.00   |
| - 0     | **            | blush white        | .25   | 250 seeds | 1.00   |
| 44      | 44            | blue               | . 25  | 250 seeds | 1.00   |
| 44      | н             | mixed colors       | . 25  | 250 seeds | .75    |
| 44      | Giant Fringed | fern leaved, mixed | . 25  | 250 seeds | .85    |
| (a      | Double Giant  | mixed colors       | .50   | 100 seeds | .60    |