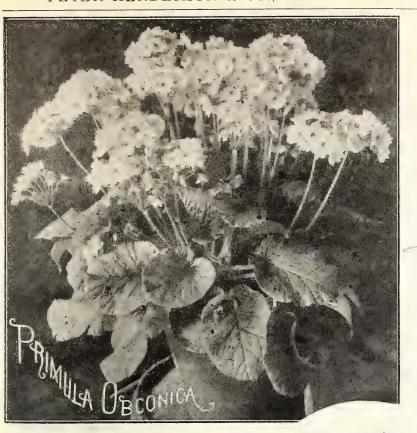

## Primula Obconica, Large Fringed Hybrids.

These new, large-flowering hybrid ever-flowering Primroses are great improvements, producing trusses of large fringed-edge flowers nearly double the size of the older type and containing several colors, including lavender, blushpink, white, rose, etc.; favorite pot plants for house and conservatory culture on account of the wonderful blooming qualities, flowering nearly the year through through.

Obconica, Large Fringed, Mixed Colors......Pkt. 15c.; 1000 seeds 50c.