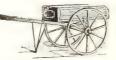

| cylinder, \$6.00; wooden cyl- Adjustable in every way.     |   |
| 23  | Medium, 2 horse, - 7x13 in.                     | 8.00 9.00 \$11.00             | inder, studded steel pins, depth of furrows, distance      | 1 |
| E   | Full, 2 horse, 8x14 in.                         | 8.50 9.50 11.50               | \$7.00. Mounted, with trea- apart, broad or narrow fur-    | 1 |
|     |                                                 | i i                           | dle steel pin cylinder, \$12.50 rows, etc. Price, \$20.00. | 1 |

#### 'Regulation' Garden Wheelbarrow.



A superior barrow, hand-somely painted and striped, iron leg braces bolted on.

No. Size. Price No. 2, boys' size \$2.60 No. 4, medium size... 3.25 No. 5, large size

Horse Radish Grater.



#### 'All-About'' Hand Carts.



For carrying tools, vegetables, etc. Finely painted. No. 1, 36 inch wheels, Box 40x23x10 in., \$8.00; with springs, \$9.50. No. 2, 30 inch wheels, Box 32x20x9 in., \$7.00; with springs, \$8.50.

Darnell's Marker, Furrower and Coverer.



#### BULTER STEEL HAND Prices-Wheels 11 in. tire ain, (without boxboards) plain, (withou \$7.50. With detachable Box-boards, \$9.50. With detachable



litter. etc. The cart turns clear over for dumping lcad if desired. Wheels 36 inches high. Platform, 28x32 in. Boxboards 15 in. high.



of seeds at any of the following regular distances apart: 4, 6, 8, 12 or 24 inches; they open the furrow, drop the seed, cover and roll it and mark the next row at one operation and as fast as a man can walk. The flow of seed may be instantly shut off, thus preventing wa