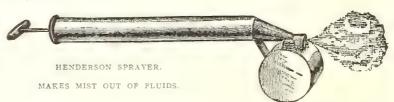

t of air through the tubes, that carries with it a small portion of powder. The quantity may be increased of powder. The quantity may be increased or diminished, as desired. (See cut.) Price, complete, \$7.50.

#### NORTON'S PLANT DUSTER.

For dusting potatoes, vines, etc. An air-chamber prevents clogging. The dust guard prevents the powder from escaping beyond the plant being treated. **Price**, 75c. each.

#### HENDERSON SPRAYER.

Sprays fluids in the form of mist. Made entirely of brass and will not corrode nor rust, Just what is needed for applying insecticides and fungicides in a mist-like vapor. The tapering point to the air-chamber gives great force to the spray. Holds one quart. (See cut). Price, 90c.



"SUCCESS" KNAPSACK SPRAYER



AUTO SPRAYER NO. 30





NORTON'S PLANT DUSTER



# REMEDIES

ANT DESTROYER. A non-poisonous powder which, sprinkled around their haunts, will destroy or drive away black ants from lawns, trees, plants, houses or other affected locality. Price, ½ lb. cans, 35c.; 1 lb. can. 60c.

ARSENATE OF LEAD. A poison rapidly taking the place of Paris green. Its great advantages are that it adheres well to the foliage and spraying does not have to be repeated as it does not readily wash off by rain. It also remains well suspended in solution so that an even distribution can be obtained. It is white in color and shows just where it has been applied. Its principle advantage lies in the fact that it does not injure tender foliage.

Price, 1 lb. 19c.; 5 lbs., 85c.; 10 lbs., \$1.60; 20 lbs., \$3.10; 100 lbs., \$16.00; bulk, 15½c. lb.

BORDEAUX MIXTURE. (