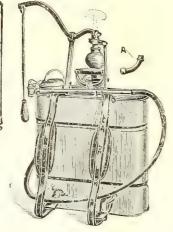

of powder. By turning the crank a fan is rapidly revolved, which forces a current of air through the tubes, that carries with it a small portion of powder. The quantity may be increased of powder. The quantity may be increased or diminished, as desired. (See cut.) Price, complete, \$7.50.

#### NORTON'S PLANT DUSTER.

For dusting potatoes, vines, etc. An air-chamber prevents clogging. The dust guard prevents the powder from escaping beyond the plant being treated. **Price**, 75c. each.

#### HENDERSON SPRAYER.

Sprays fluids in the form of mist. Made entirely of brass and will not corrode nor rust, Just what is needed for applying insecticides and fungicides in a mist-like vapor. The tapering point to the air-chamber gives great force to the spray. Holds one quart. (See cut). Price, 90c.



"SUCCESS" KNAPSACK SPRAYER



AUTO SPRAYER NO. 30





NORTON'S PLANT DUSTER



# REMEDIES

ANT DESTROYER. A non-poisonous powder which, sprinkled around their haunts, will destroy or drive away black ants from lawns, trees, plants, houses or other affected locality. Price, ½ lb. cans, 35c.; 1 lb. can. 60c.

ARSENATE OF LEAD. A poison rapidly taking the place of Paris green. Its great advantages are that it adheres well to the foliage and spraying does not have to be repeated as it does not readily wash off by rain. It also remains well suspended in solution so that an even distribution can be obtained. It is white in color and shows just where it has been applied. Its principle advantage lies in the fact that it does not injure tender foliage.

Price, 1 lb. 19c.; 5 lbs., 85c.; 10 lbs.,