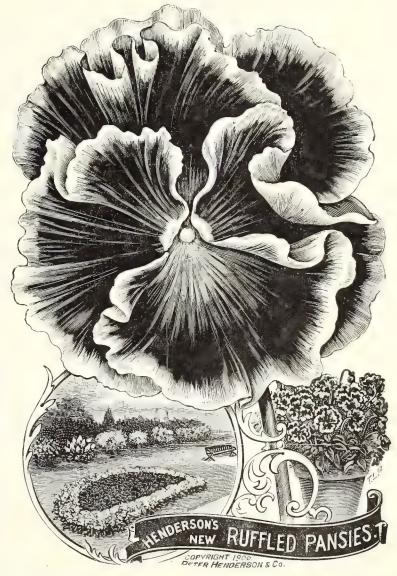

#### Henderson's GIANT RUFFLED Pansies.

A remarkable strain of Giant Pansies, the flowers of which are so large and full that the broad petals seem to be "gathered" to the stem, causing them to be undulated and fluted from centre to circumference, not unlike "frilled" velvet. The unusual substance of the flowers, aided by these corrugations, thus enables them to present bold, open and handsome faces, even during windy or dry summer weather, when other pansy flowers flop or wilt. The flowers are extraordinarily large and are borne on strong stems well above the foliage; they are nearly all five-blotched on the "odier" pattern, and contain rich combinations of coloring, including some new tints and blendings not met with in other pansies. The plants are vigorous and large, and flower abundantly. (See cut.) Mixed Colors, pkt. 25c.; per 1000 seeds 30c.; oz. \$3.00.