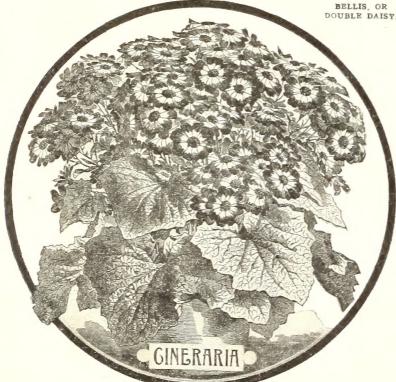

## CINERARIA HYBRIDA.

Magnificent and indispensable flowering plants for spring decoration for the conservatory or window garden. The flowers measure 2 to 3 inches across, are of white, blue, violet and crimson shades; usually two or more colors are shown in one flower, covering the plant with a sheet of bloom.

Large-flowering, Choicest Mixed. From prize varieties. Pkt. 25c.; per 1000 seeds 75c. Double, Large-flowering, Mixed. Pkt. 25c.; per 1000 seeds \$1.00.

Stellata, Improved Hybrids. Tall, pyramidal plants, bearing quantities of medium-sized star-like flowers in immense umbels; an exceedingly decorative pot plant. Colors, white, rose, red, carmine and blue mixed. Pkt. 25c.; per 1000 seeds 60c.