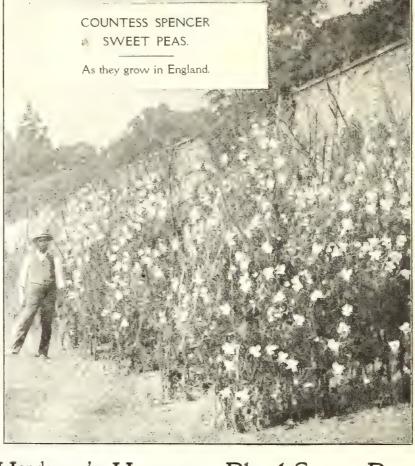

| . 05   | . 15  | .35   |
| The state of the s | , (/// |       |       |



## Henderson's Harmony Blend Sweet Peas.

PARTICULARLY ADAPTED TO FLORIST'S REQUIREMENTS.

| of White and Blush                | .05 | .05   | .15 | .37  |
|-----------------------------------|-----|-------|-----|------|
| Cream, Buff and Primrose          |     |       | .15 |      |
| Pink and Rose                     | .05 | .(),5 | .15 | , "  |
| Carmine, Crimson and Scarlet      |     | .05   | .15 | .38  |
| Salmon and Orange                 | .05 | .05   | .15 | .35  |
| Claret and Maroon                 |     |       | .15 |      |
| Blue and Indigo                   |     |       | .15 |      |
| Violet and Purple                 | .05 | .05   | .15 | .35  |
| Lavender and Mauve                |     |       | .15 |      |
| Heliotrope and Magenta            | .05 | .05   | .15 |