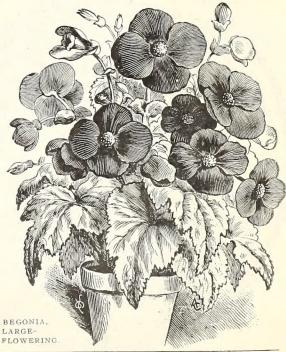

## LARGE-FLOWERING BEGONIAS.

Magnificent flowering pot plants, and deservedly popular for garden bedding, flowering in the greatest profusion all summer. The individual florets will average from 2 to 3 inches in diameter, and are of various beautiful colors. Height, 1 foot.

Single, Large-Flowering, Mixed Colors. From choicest varieties. Pkt. 25c.; per 1000 seeds 50c.

Double, Large-Flowering, Mixed Colors. From prize varieties. Pkt. 35c.; per 1000 seeds \$1.00.

Crested Begonia (B. hybrida gigantea cristata). The flowers are often 3 inches across, with a peculiar crest or beard attached to the petals. Colors, red, yellow, pink and terra cotta shades, in mixture. Pkt., 35c.; per 1000 seeds 75c.