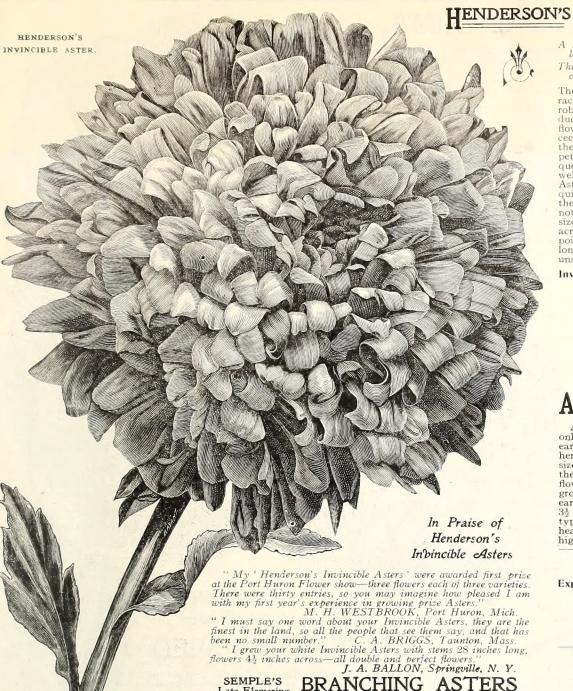

INVINCIBLE ASTERS.

The highest achievement in China Asters, a superior race in every way. The plants are of very healthy, robust, branching growth, about two feet high, producing, on long stems, massive, paeony-formed flowers of perfect form and faultless outline, and exceedingly double to the very centre. The flowers are the most beautifully formed of all large Asters. The petals are of thick durable substance, and, in consequence, the flowers last long in perfection. When well grown the flowers of Henderson's Invincible Asters average 3½ inches across; 4-inch flowers are quite common, and if grown especially for cut flowers, the side branches pruned, allowing a plant to carry not over 8 or 10 flowers, one flower to a stem, their size will then be enormous, measuring 4½ and 5 inches across. These magnificent blossoms being gracefully poised on strong, well-leaved stems, 15 to 18 inches long, resemble good-sized Chrysanthemums, and are unsurpassed as cut flowers. The highest achievement in China Asters, a superior unsurpassed as cut flowers.