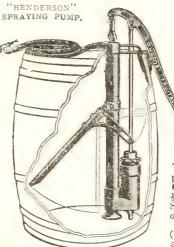

in loosening and pulverizing the soil—the scuffle hoes cut off weeds, clean walks, etc. while the two plows hill up potatoes, furrow out, etc. Price, plain, with Lve teeth only, \$3.75 or complete, with Scuffle Hocs, Plows and Cultivator Teeth, as shown in the cut, \$5.00 Landside Plow, extra, 80c.



#### The McWhorter Man-Power Fertilizer Distributors For Furrow Work, Side Top-Dressing or Broadcasting.

By its use garden cropsmay be stimulated into rapid growth, increased size and early maturity. turity. Any com-mercial fertilizer can be applied from 3 pounds to 40 pounds per 100 yards of row. It will distribute broadcast or in fur-rows or between rows, or both sides of one, two, three or four rows, according to their distance apart, at one operation. Weight 61 lbs. Price, \$10.00.







HENDERSON'S BUCKET PUMP.

" ACME " OUTFIT.

#### "HENDERSON" SPRAYING OUTFIT

A simple, high-grade, up-to-date pump em-A simple, high-grade, up-to-date pump embodying several important improvements.

All working parts of brass. It can be mounted on or removed from barrel by two thumbscrews. Air-chamber of unusually large capacity. A long, adjustable handle. It is low down and within the barrel offering no obstrue.

able handle. It is low down and within the barrel offering no obstruction to limbs, and is not top-heavy. The pump is large, but easily operated by a single person. The agitator is mechanical in action, much superior to the old "return discharge."

The most efficient and satisfactory spray pump ever offered. (See cut.) "Henderson"
Outfit "A." Pump with one lead 10 feet dischar