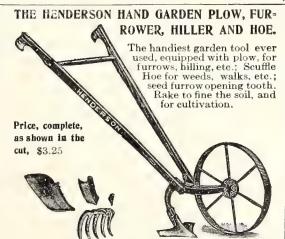

--|
| No. 11 Double Wheel Hoe No. 12 " " " No. 13 " " " No. 16 Single Wheel Hoe No. 17 " " No. 17½ " " " No. 18 " " " | 2<br>2<br>2<br>2<br>2<br>2<br>2<br>2 | 2 - | 4<br>4<br>-<br>3<br>3<br>3 | $\frac{2}{2}$ $\frac{1}{1}$ $\frac{1}{-}$ | 2<br>-<br>1<br>- | 2<br>2<br>1<br>1 | \$9.00<br>7.00<br>4.75<br>5.85<br>5.00<br>4.50<br>3.50 |



For family gardens this splendid little implement gives unbounded satisfaction. The five cultiwator teeth are stamped from one piece of steel and do thorough work in loosening and pulverizing the soil—the scuffle hoes cut off weeds, clean walks, etc. while the two plows hill up potatoes, furrow out, etc. Price, plain, with Lve teeth only, \$3.75 or complete, with Scuffle Hocs, Plows and Cultivator Teeth, as shown in the cut, \$5.00 Landside Plow, extra, 80c.



#### The McWhorter Man-Power Fertilizer Distributors For Furrow Work, Side Top-Dressing or Broadcasting.

By its use garden cropsmay be stimulated into rapid growth, increased size and early maturity. turity. Any com-mercial fertilizer can be applied from 3 pounds to 40 pounds per 100 yards of row. It will distribute broadcast or in fur-rows or between rows, or both sides of one, two, three or four rows, according to their distance apart, at one operation. Weight 61 lbs. Price, \$10.00.







HENDERSON'S BUCKET PUMP.

" ACME " OUTFIT.

#### "HENDERSON" SPRAYING OUTFIT

A simple, high-grade, up-to-date pump em-A simple, high-grade, up-to-date pump embodying several important improvements.

All working parts of brass. It can be mounted on or removed from barrel by two thumbscrews. Air-cha