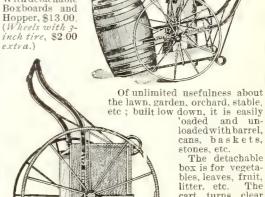

| i i                           | dle steel pin cylinder, \$12.50 rows, etc. Price, \$20.00. | 1 |

#### 'Regulation' Garden Wheelbarrow.



A superior barrow, hand-somely painted and striped, iron leg braces bolted on.

No. Size. Price No. 2, boys' size \$2.60 No. 4, medium size... 3.25 No. 5, large size

Horse Radish Grater.



#### 'All-About'' Hand Carts.



For carrying tools, vegetables, etc. Finely painted. No. 1, 36 inch wheels, Box 40x23x10 in., \$8.00; with springs, \$9.50. No. 2, 30 inch wheels, Box 32x20x9 in., \$7.00; with springs, \$8.50.

Darnell's Marker, Furrower and Coverer.



#### BULTER STEEL HAND Prices-Wheels 11 in. tire ain, (without boxboards) plain, (withou \$7.50. With detachable Box-boards, \$9.50. With detachable



litter. etc. The cart turns clear over for dumping lcad if desired. Wheels 36 inches high. Platform, 28x32 in. Boxboards 15 in. high.



of seeds at any of the following regular distances apart: 4, 6, 8, 12 or 24 inches; they open the furrow, drop the seed, cover and roll it and mark the next row at one operation and as fast as a man can walk. The flow of seed may be instantly shut off, thus preventing waste, when turning the end of the row. These Seeders are light in operation, strong, simple and do not get out of order.

To illustrate their usefulness, here in thick or thin, shallow or deep, or they may be instantly set to plant any desired quantity

Prices '

No. 5 Section 1.

| ** | 11 TITOTT | CHOSE |
|----|-----------|-------|
| As | paragu    | IS.   |
| Ве | ans,      |       |
|