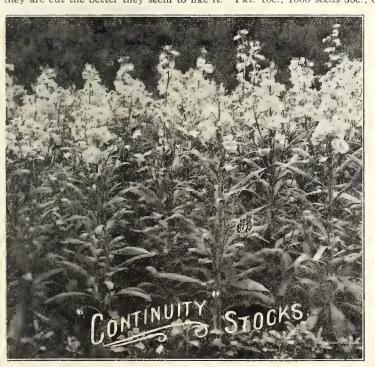

## Large-Flowering "Continuity" Stocks.

This comparatively new type produces the largest double flowers of any class in the Stock family. The flowers are borne on long trusses standing 2 to 2½ feet above the ground. The plants are of strong, healthy, robust growth and produce continuously for weeks their fine spikes of splendid flowers which are also delightfully fragrant. Plants from seeds sown in the spring, commence blooming in early summer and continue until cut down by frost. They, however, are equally valuable as winter flowering plants and furnish excellent cutting material. For the latter purposes sow the seeds during the summer. They commence flowering in from 12 to 15 weeks from seed sowing. weeks from seed sowing.

|                                                    | Pkt. | Per 1000 seeds | OZ.  |
|----------------------------------------------------|------|----------------|------|
| Apple Blossom. White suffused rosy-carmine         | 15c. | 50c.           | 5.00 |
| Beauty of Nice. Exquisite flesh-pink               | 15c. | 40c.           | 3.00 |
| Crimson King. Brilliant velvety-crimson            | 15c. | 50c.           | 5.00 |
| Empress Augusta Victoria. Beautiful silvery-lilac. | 15c. | 50c.           | 5.00 |
| Queen Alexandra. Charming rosy-lavender            | 15c. | 50c.           | 5.00 |
| Sunburst. Bright sulphur-yellow                    | 15c. | 50c.           | 5.00 |