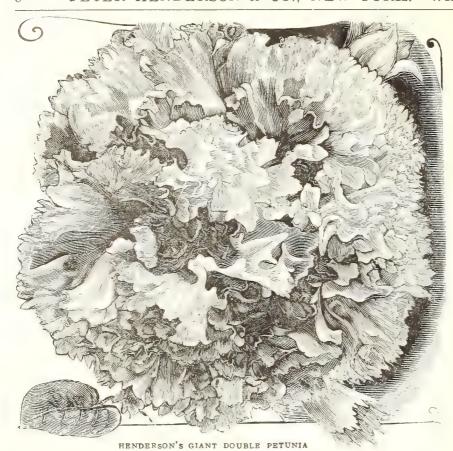

## Henderson's Giant Double Petunias.

are as large as Hollyhocks; as double as double can be, with edges finely fringed, petals fluted and crinkled intensifying and varying the colors with high lights and dark shadows, bringing out a richness and effect unmatched by crumpled velvet, which the flowers resemble. There is a variety of colors—selfs, blotched, veined, margined, etc.; in short, these double Petunias are unsurpassed by any other strain in the world

"I bought seed of your Giant Double Petunias last winter, and raised some beautiful single-flowering sorts and 60 fine double ones. I have never seen anything so fine in my experience of twenty years. I would not take \$60.00 for the 60 double plants."

H. H. HUNTRESS, Manchester, N. H.

| Double | Giant | Petunias, viz.:                               |       |            |        |
|--------|-------|-----------------------------------------------|-------|------------|--------|
| 4.4    | м     | Fringed Mixed Colors, extra fine              | \$.25 | 1000 seeds | \$1.00 |
| **     |       | Pink, rose pink                               | . 25  | 500 seeds  | 1.00   |
| M      | 44    | Sea Foam, pure white                          | .25   | 500 seeds  | 1.00   |
| da .   | 84    | Amethyst, violet and white                    | . 25  | 500 seeds  | 1.00   |
| **     |       | Rosy Scarlet, brilliant color                 |       |            |        |
| 4      | 47    | Rosea Compacta, only 6 inches high, rose pink | . 25  | 500 seeds  | 1.00   |
| -      |       | Ruby, mottled red and white                   | .25   | 500 seeds  | 1.00   |
| 4      | *1    | Sunrise, blush, blotched carmine              | .25   | 500 seeds  | 1.00   |