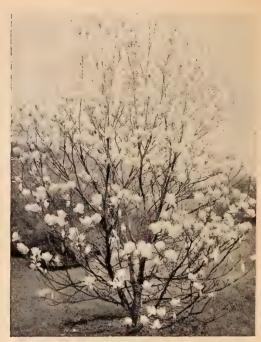

| to    | 4   | ft  |      |       |       |        |    |    |       | <br>      | 3.50   |
| 2    | to    | 3   | ft  |      |       |       |        |    |    |       | <br>      | 2.00   |
| 18   | to    | 24  | in  |      |       |       | <br>   |    |    |       | <br>      | 1.50   |
| M o  | tall: | 110 | (9  | 60 m | Minor | nolia | <br>to | 10 | £+ | Chunh | <br>emoli | +      |

such at (Star Magnolia). 8 to 10 ft. Shrub or small tree having very fragrant star-shaped white flowers, Quite hardy and very free-flowering. It begins to bloom when hardly 2 feet high.

|   |    |   |     | Each   |
|---|----|---|-----|--------|
| 3 | to | 4 | ft  | \$6.00 |
| 2 | to | 3 | ft  | 5.00   |
|   |    |   | in. |        |

EVERGREEN MAGNOLIAS. See page 31.



Ginkgo biloba (See page 15)



Chinese Magnolia

#### MALUS—Flowering Crab-Apple

The Flowering Crab can be planted as specimens on the

The Flowering Crab can be planted as specimens on the lawn or in masses, either in the border or open lawn.

Malus atrosanguinea (Carmine Crab). 8 ft. Single, carmine flowers that fade to a light pink. Very showy.

M. floribunda. 6 ft. Single pink flowers; early bloomer. Spreading growth. Yellow fruit slightly tinted red. 2 yr. only.

M. halliana parkmani. 6-8 ft. Dwarf habit with rose-colored buds and pinkish-white flowers when open. Good for group and mass planting. and mass planting.

and mass planting.

M. ioensis bechteli (Bechtel Double-flowering Crab). 8 ft. The flowers of this sweet scented Crab resemble small pink roses. Very hardy and good for individual planting.

M. schie