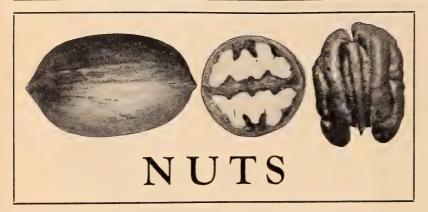

only. 50c each.

Scuppernong. Berries large; seldom more than 8 to 10 in a cluster; color brown; skin thick; flesh pulpy, flavor sweet and of a peculiar musky aroma. Vine is free from all diseases and insect depredations. Wonderfully prolific, and a sure bearer. 2-year only. 40c each; \$3.50 per 10.

Spalding. Very prolific and regular bearer. Fruit black, quality excellent, skin medium to thin, pulp small. Healthy. Ripens 2 weeks later than Hunt. 2-yr. only. 50c each.

Stuckey. Reddish-bronze, medium to large, sweet, excellent. Ripens 10 days after Scuppernong. 2-yr. only. 50c each.

Thomas. Bunches of 6 to 10 berries slightly oblong, large, violet, quite transparent; pulp tender, sweet, and of a delightful vinous flavor. Best of type. Very little musky aroma. Middle to last of August.



#### **ALMONDS**

Almonds can be successfully grown in some sections of the South, but, owing to their early blooming periods, the fruit is sometimes killed by late spring frosts. Requires the same cultivation as the peach.

I. X. L. A desirable California variety. Sturdy, upright grower; not large; soft shell; heavy bearer.

|     |     | Each   | 10     |
|-----|-----|--------|--------|
| 3-4 | ft. | \$ .75 | \$6.50 |
| 2-3 | ft. | .50    | 4.50   |

#### BUTTERNUTS

Butternuts (Juglans cinerea). Tree large. Native New Brunswick and Georgia to Dakota and Arkansas. Fine autumn color. Fruits in clusters. Kernels sweet and edible. Fine for orchards or specimen planting. 3 to 4 ft., 75c each; \$6.50 for 10.

#### WALNUTS

Juglans regia (English or Persian).

Franquette. Requires a rich, we