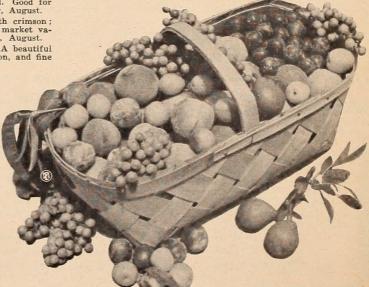

L   | N ACRE |
|----------------|----------|----------------|--------|
| Distance apart | No. of   | Distance apart | No. of |
| each way       | Plants   | each way       | Plants |
| 1 foot         | 43,560   | 13 feet        | 258    |
| 2 feet         | 10,890   | 15 feet        | 193    |
| 3 feet         | 4,840    | 16 feet        | 170    |
| 4 feet         | 2,722    | 18 feet        | 134    |
| 5 feet         | 1,742    | 20 feet        | 108    |
| 6 feet         | 1,200    | 25 feet        | 70     |
| 7 feet         | 888      | 30 feet        | 48     |
| 8 feet         | 680      | 35 feet        |        |
| 9 feet         | 537      | 40 feet        | 27     |
| 10 feet        | 435      | 50 feet        | 17     |
| 12 feet        | 302      |                |        |



#### WINTER APPLES

Delicious. Well named because of quality. A popular western apple, but equally good in any other section. Skin greenish yellow, almost covered with dark red; flesh fine-grained, crisp and juicy. A splendid market apple, as keeping and shipping qualities are of first rank. Tree vigorous; bears freely.

Gano (Black Ben Davis; Red Ben Davis; Peyton). Roundish, oblate, large; color deep dark red; flesh yellowish white, mild, subacid. A profitable market apple.

Rome Beauty (Royal Red, Phoenix, etc.). Yellow and bright red; medium quality. Moderate grower, good bearer. An excellent market sort, ripening in October. 2-yr. only.

Stayman Winesap (Stayman). Dark red; flesh firm, fine-grained, crisp, subacid. Quality best. Strong grower. Terry (Terry's Winter). Medium size; re