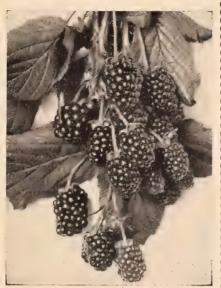

character of the soil. If desired to cultivate both the soil. If desired to cultivate both ways, set the plants in checks, 6 to 7 ft. each way. As soon as the fruiting season is past, remove the old canes and burn at once. The young canes should be clipped. This will cause them to branch and they will become self-supporting. Apply fertilizer duying the late winter and civil lizer during the late winter and give shallow and constant cultivation.

Eldorado. The large berries, borne in big clusters, ripen well together. Very sweet-no core. A heavy bearer and a valuable sort.

Himalaya. Strong grower; very pro-

lific. A desirable variety. On account of quick growth should be grown on trellis,

Mersereau. A most valuable variety. Fruit of immense size. Early and enormous bearer. Very hardy.



Austin's Improved. Very large fruit.
Vigorous grower and productive.
The best variety for the South.

Lucretia. Low-growing. In size and quality of fruit it equals any of the tall-growing sorts. Hardy and very productive, with large showy flowers. Fruit sweet and luscious.

#### RASPBERRIES

These thrive best in a deep, moist, well-drained soil; the lighter loams are best for the red sorts, and the heavy loams for the blackcaps. Cottonseed meal, pure ground bone, or fertilizers containing a good proportion of potash are best and should be liberally applied during the winter and early spring. To get the best results and keep the plants in vigorous condition, they must be mulched heavily with straw.

umberland (Black). Very large, firm berries of high quality. The best midseason market var