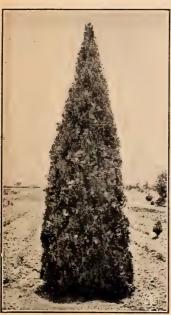

Thuja orientalis (Oriental Arborvitae). 10 to 30 ft. A beautiful conifer without the golden tint. Variable in form, but the plants we offer are very fine and will prove most satisfactory. We

shear our plants several times a year and give them plenty of space to develop, insuring a compact

8 to 10 ft. .....\$8.00 T. orientalis aurea conspicua (Goldspire Arborvitae). Originated at our nurser-ies; of compact, erect and symmetri-

cal habit. Foliage intense gold; some of its branches being of

a solid metallic tint, others suffused with green. As its name implies, it is most conspicuous; easily grown; and has stood perfectly in the East and West 20 degrees below zero.

6 to 8 ft. .....\$6.50 5 to 6 ft. ..... 5.00 4 to 5 ft. ...... 3 to 4 ft. ..... 3.50 2 to 3 ft. ..... 2.00

Each

plant.



Thuia orientalis aurea conspicua.

orientalis aurea nana (Biota aurea nana). (Biota aurea nana). 8 ft. Introduced many years ago by Fruitland Nurseries under the name of "Berckman's Golden Arborvitae," and today is possibly the most popular Thuja for general use in the South or in the North. The golden yellow of the foliage makes a most pleasing contrast to the deep green of other evdeep green of other evergreens. Specimens seem to be at their best when planted in welldrained soil and because of its extreme hardiness (having stood 15 degrees below zero without damage) it may be used in almost any location. The dwarf compact habit of growth makes it ideal for small gardens, for cemetery planting, for window-boxes and for vases. 18-24 in. to 4 to



Thuja orientalis aurea nana The most pop