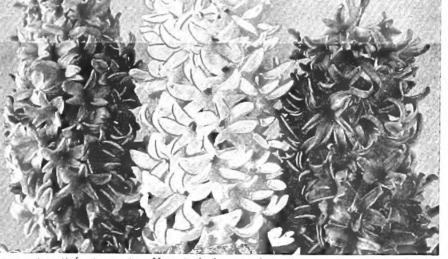

- with white base. 5929 Violet Queen. Deep violet,

large and deeply frilled. 6 for 89c; 12 for \$1.69

5930-2 each of 5 varieties No. (10 bulbs in all) \$1.35

amous HYACI

The most satisfactory size Hyacinth for garden planting are those bulbs which measure 16 to 17 centimeters. Our Bedding Hyacinths are all of that size or larger. 3 for 79c; 6 for \$1.49; 12 for \$2.89

- 5300 Bismarck, sky blue.
  - City of Haarlem, yellow
- Gertrude, rose pink. 5302
- 5303 Grand Maitre, lavender. 5304 King of the Blues, deep blue.
  - Garden Size

#### HYACINTH COLLECTION

One bulb each of Grand Maitre, La Victoire, L'Innocence, Queen of the Pinks, Myosotis, City of Haarlem, Bismarck and Gertrude. 5310-8 Bulbs in all for \$1.75

#### 5305 Lady Derby, bright pink. 5306 La Victoire, carmine rose

- 5307 L'Innocence, pure white.
- 5308 Myosotis, light blue. 5309 Queen of the Pinks, clear pink

slages.

Famous HYACINTHS

The most satisfactory size Hyacinth for garden planting are those bulbs which measure 16 to 17 centimeters. Our Bedding Hyacinths are all o that size or larger.

One bulb each of Grand Maitre. La Victoire, L'Innocence, Queen of the Pinks, Myosotis, City of Haarlem, Bismarck and Gertrude 5310-8 Bulbs in all for \$1.75

3 for 79c; 6 for \$1.49; 12 for \$2.89

- 5305 Lady Derby, bright pink.
- 5306 La Victoire, carmine rose 5307 L'Innocence, pure white
- 5308 Myosotis, light blue.
- 5309 Oueen of the Pinks, clear pink