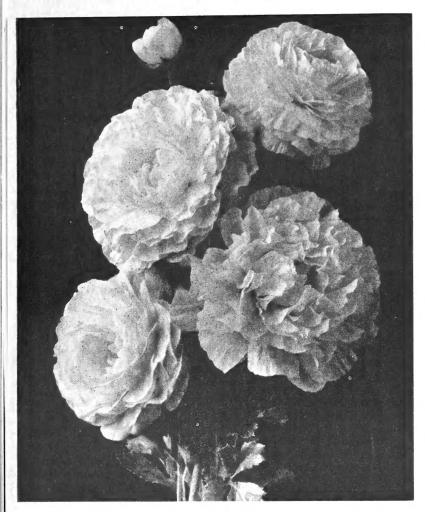

All above available in the following sizes: JUMBO BULES: Doz. \$1.25; 25 for \$2.39; 50 for \$4.59; 100 for \$8.99 EXTRA LARGE: Doz. 89c; 25 for \$1.69; 50 for \$3.29; 100 for \$6.69

Giant RANUNCULUS

The Ranunculus has during the last decade become one of the most popular flowers with the home gardener throughout California and the Southwest, and deservedly so. Plant any time from August to Spring. They are easy to grow and their beautifully shaped flowers in brilliant shades of red, orange, white, Ideal cut pink and yellow lend color to the garden when other flowers fail flowers.

5040 Mixed Colors. A brilliant mixture of all shades.

JUMBO BULBS Dozen 97c 25 bulbs \$1.89 50 bulbs \$3.69 100 bulbs \$7.29 SEPARATE SHADES

5045 Red Shades; 5046 Orange Shades; 5047 Pink Shades; 5048 Gold Shades; 5049 White Shades.

#### RANUNCULUS—Giants of California

EXTRA LARGE

100 bulb

Collection No. 5050-Five selected bulbs each of the five beautiful separate colors (25 bulbs in all) for \$1.39.

Large 3 to 4 inch poppyshaped flowers of varied, vivid shades. Especially rich in exquisite blues and violets, they are delightful companion flowers to Ranunculus. Same planting suggestions as Ranunculus

5030-50 BULBS, only **OFFER** 5055

RANUNCULUS Largest in the World! Uniformly

double, of Camellia flowered type

Riot of colors in orange, apricot, gold shades, edged whites and yellows. Beautiful for winter bloom in all mild climates. Where