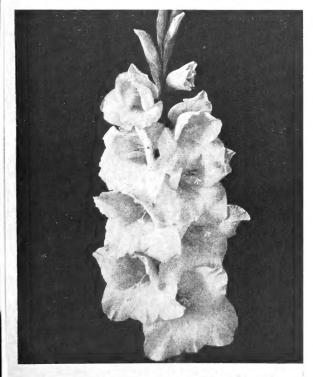

#### In Southern California, Arizona and the Gulf Coast States, Gladiolus may be planted during the Summer and Fall months with great success. The bulbs offered below were dug during May and June. They have been kept in cold storage for several months and are therefore ready to grow as soon as planted. They will come into full bloom in 90 to 100 days from the date of planting according to weather conditions.

5728 Special Mixture for Winter Blooming. A beautiful blend of pastel shades with bright splashes of Red, Orange and Scarlet

> 20 BULBS for \$1.00 40 BULBS for \$1.89

BULB COLLECTION No. 5052

For

EARLIEST SPRING BLOOMS