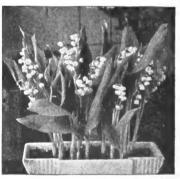

5151 White Calla. Large flowered pure white waxlike flowers, on tall sturdy stems, glossy deep green foliage.

3 for 84c: 6 for \$1.59: 12 for \$2.99

Grow Lovely and Fragrant Lilies of the Valley

in the House All the Year 'Round

Clusters of charming pure white bell-shaped blossoms on tall graceful stems stand, full grown, just 3 weeks after you receive Germain's imported forcing pips.

Six, No. 5361 for \$ .98 12, No. 5361 for \$1.89 25. No. 5361 for \$3.69 No. 5567 Package of Fibre suitable for growing Lily of