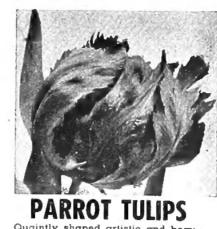

#### ARROT TULIPS

Quaintly shaped artistic and beau-tiful, deeply laciniated and frilled. 5925 Fantasy. Center white. Pet-als red edged carmine. 5926 Therese. Carmine purple with bright green marks. 5927 Orange Favorite. Orange yellow Partot Tulip of great merit. 5928 Red Champion. Bright red with white base.

- with white base. 5929 Violet Queen. Deep violet,

large and deeply frilled. 6 for 89c; 12 for \$1.69

5930-2 each of 5 varieties No. (10 bulbs in all) \$1.35

amous HYACI

The most satisfactory size Hyacinth for garden planting are those bulbs which measure 16 to 17 centimeters. Our Bedding Hyacinths are all of that size or larger. 3 for 79c; 6 for \$1.49; 12 for \$2.89

SHIP TO Name Address. City and State GIANT PARROT TULIP OFFER

Artistic, beautifully formed flowers with unusual fringed and frilled petals. Mixed colors.

5805 10 BULBS, only

Quaintly shaped artistic and beau tiful, deeply laciniated and frilled 5925 Fantasy. Center white. Petals red edged carmine. 5926 Therese. Carmine purple with bright green marks 5927 Orange Favorite. Orange yellow Parrot Tulip of great merit 5928 Red Champion. Bright red

5929 Violot Queen. Deep violet. 6 for 89c; 12 for \$1.69

No. 5930-2 each of 5 varieties (10 bulbs in all) \$1.35

5500 Mrs. R. O. Backhouse. This famous flower deeply fringed edges.

lower ages

5512 February Gold. Extremely early blooming. smoll golden Daffodil. Perianth stor shaped, the nicely fluted trumpet is tinged with orange. A dainty and very satisfactory cut flower. 5513 Lovenest. Among the daintiest of all Trumpet Daffodils. Medium in height with white starry shaped perianth. Trumpet of saffron yel-low turning to Apricot pink. Delightful at all stares.