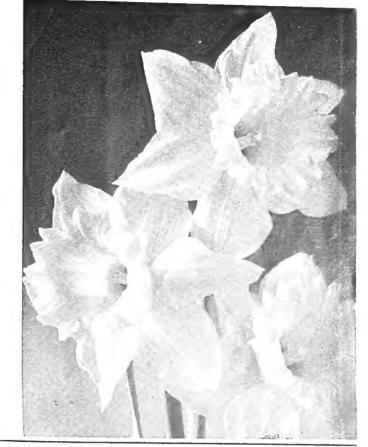

## Lovely DAFFODILS FIVE BEAUTIFUL SHOW DAFFODILS 5502 **Fortune.** A giant incomparabilis of elegant form. Creamy yellow perianth. Crown yellow frilled glowing orange.

5500 Mrs. R. O. Backhouse. This famous flower of delicate distinction is most unusual and charm-ing in color. Flaring perianth of ivory white. Slim, elegant trumpet of clear pale apricot, deeply fringed edges.

5501 Beersheba. A magnificent flower measur-ing nearly five inches across, color creamy white. Perianth flat, large trumpet beautifully flanged at mouth.

5504 **Thalia.** A dainty, charming Daffodil. Two or three lovely pure white flowers per stem. Makes α beautiful cluster. All priced at 3 for 97c; 6 for \$1.89; 12 for \$3.69.

#### **SHOW DAFFODILS COLLECTION NO. 5505**

2 bulbs each of Mrs. Backhouse, Beersheba, Fortune, Thalia and Golden Harvest. 10 bulbs in all for only \$2.97