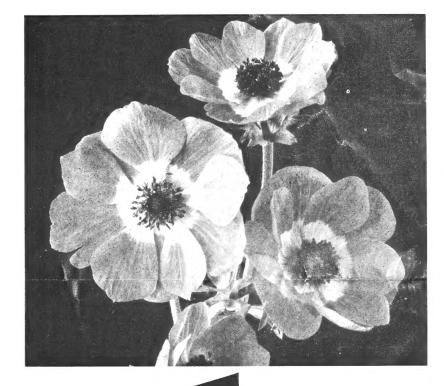

## Giant ANEMONES

Another popular flower, that may be planted at any time from August to early Spring. In culture and growth it resembles the Ranunculus. The enormous poppy-shaped flowers come in brilliant hues of blue, red, pink, and delicate white

5025 Anemones Mixed. A fine mixture including all the shades known in Anemones.

EXTRA LARGE Dozen 79c 25 bulbs \$1.49 50 Bulbs \$2.89 100 Bulbs \$5.69 JUMBO BULBS Dozen 97c 25 Bulbs \$1.89 50 Bulbs \$3.69 100 Bulbs \$7.29

#### SEPARATE SHADES

5026 Anemone, Blue Beauty. Enor-mous sky blue flowers with silvery flowers of white and ivory shades flowers of white and ivory shades white base. 5029 Anemone St. Brigid. An excel-5027 Anemone, Red Emperor. Flowlent strain of double and semi-double flowers. Mixed. ers of brilliant red. Base white.