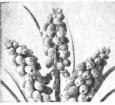

#### Grape HYACINTHS

No. 5395 Shaped like miniature Hyacinths, vivid sky blue flowers. Splendid for indoor growing and for the garden.

SPECIAL Bulbs For 60 for \$1.89

Striking CALLA LILIES

5150 Black Calla (Arum Pictum). A striking odorless variety of the deepest marcon black. 75c each: 3 for \$2.19: 6 for \$4.19