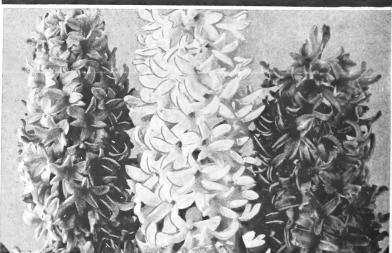

- with white base. 5929 Violet Queen. Deep violet,

large and deeply frilled. 6 for 89c; 12 for \$1.69

5930-2 each of 5 varieties No. (10 bulbs in all) \$1.35

amous HYACI

The most satisfactory size Hyacinth for garden planting are those bulbs which measure 16 to 17 centimeters. Our Bedding Hyacinths are all of that size or larger. 3 for 79c; 6 for \$1.49; 12 for \$2.89

- 5300 Bismarck, sky blue.
  - City of Haarlem, yellow
- Gertrude, rose pink. 5302
- 5303 Grand Maitre, lavender. 5304 King of the Blues, deep blue.
  - Garden Size

#### HYACINTH COLLECTION

One bulb each of Grand Maitre, La Victoire, L'Innocence, Queen of the Pinks, Myosotis, City of Haarlem, Bismarck and Gertrude. 5310-8 Bulbs in all for \$1.75

#### 5305 Lady Derby, bright pink. 5306 La Victoire, carmine rose

- 5307 L'Innocence, pure white.
- 5308 Myosotis, light blue. 5309 Queen of the Pinks, clear pink