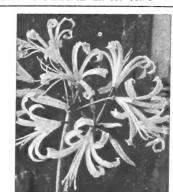

DUTCH

Orchid-like flowers of great beauty. Six fascinating colors for an ideal Spring Garden and for cutting.

- 5331 Mauve Queen. Clear mauve.
- 5332 Blue Horizon. Tall medium blue. 5333 Bronze Queen. Bronze shaded blue.
- 5335 Imperator. Dark blue.

5336 Golden Harvest. Deep yellow. White Superior. Pure White. 5337

Prices, separate varieties: 12 for 94c; 25 for \$1.79; 50 for \$3.39