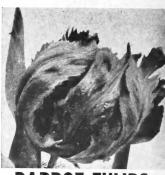

#### ARROT TULIPS

Quaintly shaped artistic and beau-tiful, deeply laciniated and frilled. 5925 Fantasy. Center white. Pet-als red edged carmine. 5926 Therese. Carmine purple with bright green marks. 5927 Orange Favorite. Orange yellow Partot Tulip of great merit. 5928 Red Champion. Bright red with white base.

- with white base. 5929 Violet Queen. Deep violet,

large and deeply frilled. 6 for 89c; 12 for \$1.69

5930-2 each of 5 varieties No. (10 bulbs in all) \$1.35

amous HYACI

The most satisfactory size Hyacinth for garden planting are those bulbs which measure 16 to 17 centimeters. Our Bedding Hyacinths are all of that size or larger. 3 for 79c; 6 for \$1.49; 12 for \$2.89