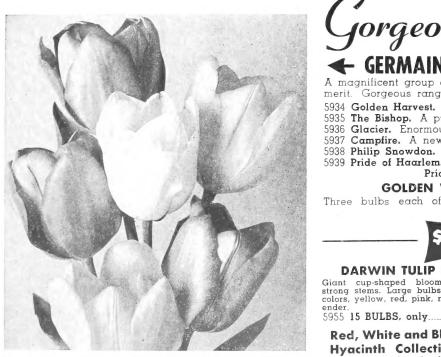

Gorgeous TULIPS GERMAIN'S EXHIBITION TULIPS

A magnificent group of giant Tulips, many new and of outstanding merit. Gorgeous range of brilliant colors. 5934 Golden Harvest. Large, lemon yellow. One of the best.

5935 The Bishop. A pure violet Tulip of outstanding merit. 5936 Glacier. Enormous icy-white flowers on tall strong stems. 5937 Campfire. A new pure scarlet, long strong stems. 5938 Philip Snowdon. Very large delicate rose of great merit. 5939 Pride of Haarlem. Bright rose suffused purple. Large flowers. Prices: 12 for \$1.29; 25 for \$2.49

**GOLDEN WEST COLLECTION NO. 5940** Three bulbs each of the superb Giant Tulips described above.

18 Bulbs for \$1.75

DARWIN TULIP OFFER

Giant cup-shaped blooms on long, strong stems. Large bulbs, rich mixed colors, yellow, red, pink, rose and lavender **S1** 