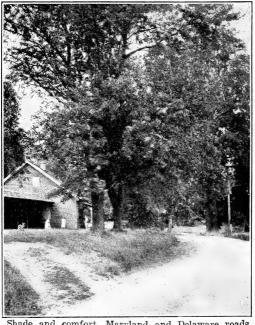

## MAPLES

NORWAY Maple for lining the sides of lanes and roads, for the lawn, for streets, for protecting the house from sun and weather and for real permanent worth in land-scape planting, there are no other trees so thoroughly valuable as the Norway Maples. They are at home in almost any situation, without regard to soil or climate. The Norway Maples in our nursery have straight trunks, with well-rounded and symmetrical heads. They have been properly cared for by cultivation and by pruning, and are superior in every way.