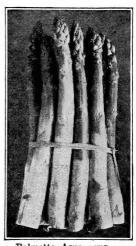

Once, and You Will Be Convinced.

We Allow 5% Discount For Cash. Order Early.

#### HARRISON GROWN ASPARAGUS

The preparation of the bed should be made in a most thorough manner, as it is to last for a number of years. A deep. sandy loam with abundance of decayed organic matter is

best soil.

Planting is best done in the spring as early as the soil can be worked in good condition. furrows with plow and clean out with shovel to a depth of 1 foot. Place well-rotted stable manure thickly in the trench. then just a slight covering with the soil, on top of which place the crowns about 2 feet apart; spread out the roots and cover them very shallow. After the plants start to grow, work the soil to them gradually until it becomes level. The plants should be frequently cultivated and kept clean.



Palmetto Asparagus

The dead tops should be mown off in the fall and furrows should be thrown on the rows from each side and the middles cleaned out. This will cause the bed to warm up early in the spring.

MARY WASHINGTON—60c for 10, \$2.50 for 100, \$12.00 per M.; 2,000 to 5,000, \$11.00 per M.; 5,000 to 25,000,

\$10.00 per M.

(Mary Washington is the best and latest strain of Washington Rust Resistant Asparagus development. Grown from selected strains direct from Dr. Norton and Crocker.)

BARR'S MAMMOTH.

CONOVER'S COLOSSAL-A rapid growing variety and often ready for cutting the second year.

GIANT ARGENTEUIL.

PALMETTO—Ten days to two weeks earlier than most other varieties. The stalks vary from dark to light green, are quite large and of exceptionally good quality. WASHINGTON-Rust