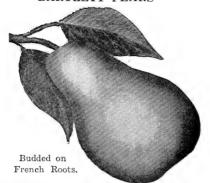

\$0.30 each                                             |
| 3 | to | 4 | ft | .60    | .50    | .40 each                                                |
| 4 | to | 5 | ft | .80    | .70    | .60 each                                                |

Parcel Post, 1 to 4 ft., add 4c a tree; over 4 ft. high, 8c. Alexander Moorpark

| BROWN TURKEY FIGS | to<br>9 | $\left. egin{array}{c} 10 \\ to \\ 29 \end{array} \right\}$ Trees |
|-------------------|---------|-------------------------------------------------------------------|
| 2 to 3 ft.        | \$1.25  | \$1.00 each                                                       |

FOR LARGER QUANTITIES WRITE FOR QUOTA-CAN BE ASSORTED CHERRIES, APPLES, PEACHES OR OTHER FRUIT TREES.

5% off for cash with order.

300 600 ] 28

#### BARTLETT PEARS



## PEAR TREES

|           | to<br>9 | to<br>29 | to<br>299 | to<br>599 | to } £      |
|-----------|---------|----------|-----------|-----------|-------------|
| 1 to 2 ft | .\$0.30 | \$0.25   | \$0.20    | \$0.15    | \$0.13 each |
| 2 to 3 ft | 35      | .30      | .25       | .20       | .18 each    |
| 3 to 4 ft | 40      | .35      | .30       | .25       | .22 each    |
| 4 to 5 ft | 50      | .40      | .35       | .30       | .27 each    |
| 5 to 6 ft | 60      | .50      | .40       | .35       | .32 each    |

10 30

Parcel Post, 1 to 4 ft., add 4c a tree; over 4 ft. high, 8c.

BARTLETT mellows and is excellent for eating very early. Flavor delicious and musky; flesh buttery, rich and juicy. One of the finest pears that grows to eat raw.

ANJOU (Buerre d'Anjou)—Color greenish