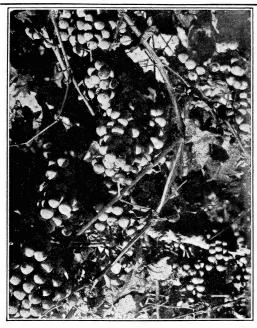

| each                            |
| Moore's   |              |                |                 |                  |                                 |
| Early     | 30           | .25            | .20             | .15              | .12 each                        |
| Niagara . | 30           | .25            | .20             | .15              | .12 each                        |
| Worden    | 30           | .25            | .20             |                  | each                            |
| Agawam    | 30           | .25            | .20             |                  | each                            |

For a larger quantity, write for prices.

PARCEL POST, add two cents for each vine.

5% off for cash with order.

All Grapes Are Freshly Dug at Shipping Time.



Concord Grape Clusters

## STANDARD VARIETY OF GRAPES

CONCORD-Too well known to need much description, as Concord's grown in almost every home garden and vineyard. Probably it is the most popular variety and has an unusual wide range of territory. The big dark purple bunches are most enticing and sell on sight.

DELAWARE-Bunches medium size, full of large red berries, which are sweet and of extra good quality. Ripens

after Concord.

MOORE'S EARLY-Extremely dark purple, almost black. Bunches medium size, but the berries are large. The skin is thick, so that the bunches can be handled and shipped without serious damage. Early August.

NIAGARA—The best of the standard light colored

Grapes. The berries are greenish white, changing to

pale yellow when fully ripe.

#### RASPBERRIES

10 to