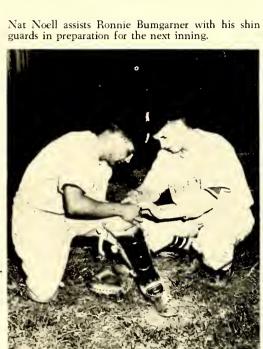

nding members of the team, Durwood Markham, Jimmy Sweezy, Eugene Isenhour, Brent Keever, and Ronnie Bumgarner were rated All-Conference.

Brent Keever, for the third consecutive year, led in batting with a .500 average. High batting averages and All-Conference players constituted a near perfect season for Hickory High's baseball team.

Brief time between innings gives players the opportunity to refresh dry lips and tired limbs.

#### H.H.S. FIFTH CONSECUTIVE BASEBALL CONFERENCE CHAMPS

Bottom row: J. Townsend, W. Stepp, C. Burch, N. Noell, L. Baker, E. Elkins, P. Gadd, R. Thompson. Top row:

Coach Lyerly, K. Morrison, R. Crossley, P. Elkins, D. Markham, G. Robinson, F. Minton, B. Keever, B. Burns.





Outfielder Gary Robinson nabs a high fly for the last out of an exciting ninth inning.



#### RED TORNADOES BOAST FIVE ALL-CONFERENCE PLAYERS

"Strike three and you're out!" David Benfield, H.H.S. pitcher, hurls the ball cross the plate bringing his team another win.



#### **SCOREBOARD**

| HHS   | 9   | Wilkes Central | 2  |
|-------|-----|----------------|----|
| HHS.  | _ 5 | Lenoir         | 2  |
| HHS   | 5   | Hudson         | 0  |
| HHS   | 7   | Morganton      | 3  |
| HHS _ | _ 5 | Marion         | 11 |
| HHS   | 23  | Valdese        | 5  |
| HHS   | 3   | Newton         | I  |
| HHS   | 7   | Taylorsville   | 0  |



The interested gallery is part of H.H.S.'s golf team watching David Harrison who has honors on the first hole.

#### WINNING SEASON

Jimmy Hasty's powerful form comes through in a forehand drive.

Heading down the home stretch, Eddie Barger takes the