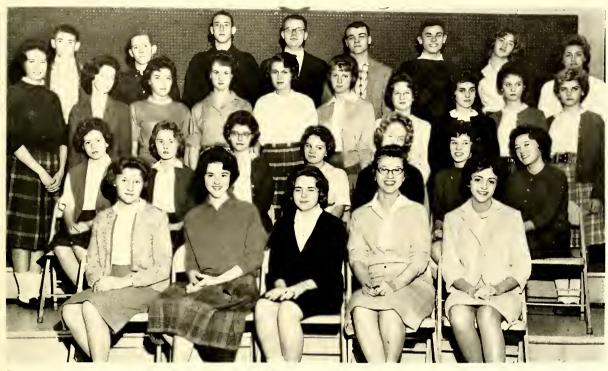

# INTER-CLUB COUNCIL SUPERVISES CLUB ACTIVITIES

Bottom row: Mr. W. D. Cottrell, Adviser; K. Cauble, Pres.; B. Hallman, Vice-Pres.; M. A. Fritz, Sec.; D. Hefner, P. Bridgeman, S. Howard. Top row: C. Yount, N. Lackey,

S. Shuford, K. Cline, J. Keener, B. Buchanan, C. Murray, L. Hollar, W. Bolick, B. Williamson, G. Stevenson.

Mr. Cottrell, always willing to help students, advises Jan Keener concerning problems she faces as F.H.A. president and an active member of the Inter-Club Advisory Council.