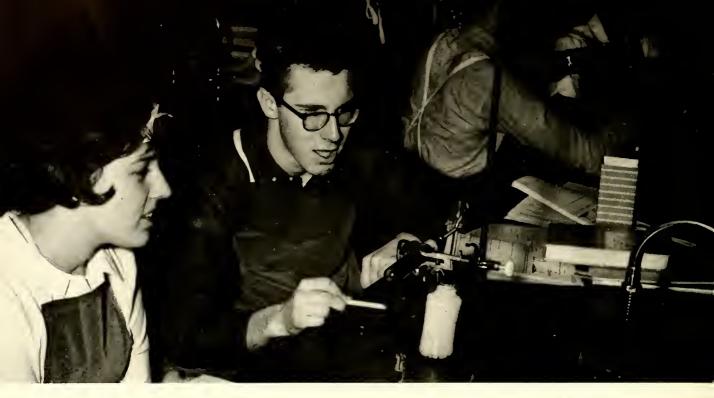

## WHO, ROOTED IN FERTILE SOIL . . .

Hickory High's modern eafeteria, science and music buildings provide students with superior facilities and equipment.

High academic standing of the High Sehool enables pupils to have the best opportunities for mental growth. Sophomores Kathryn Hemphill and Barbara Jonas find biology both challenging and interesting.