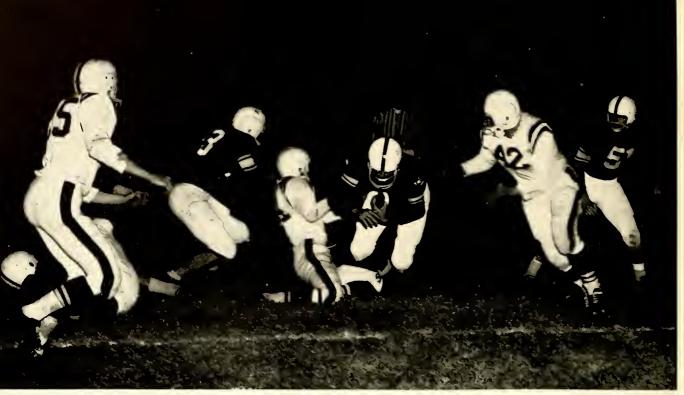

# TEAM TIES IN

With a championship behind, and many games ahead, the 1962 football team of H.H.S. opened its season with a win over a "four A" team, Gastonia. This victory was a spark to spectators, for at succeeding games, crowds were over capacity.

As Best-Blocker and Best-Defensive player, Tommy Golden led the team in downing the opposition's blockers and clearing the touchdown path for his backfield. Golden surprised Hickory High fans, as well as opponents, by