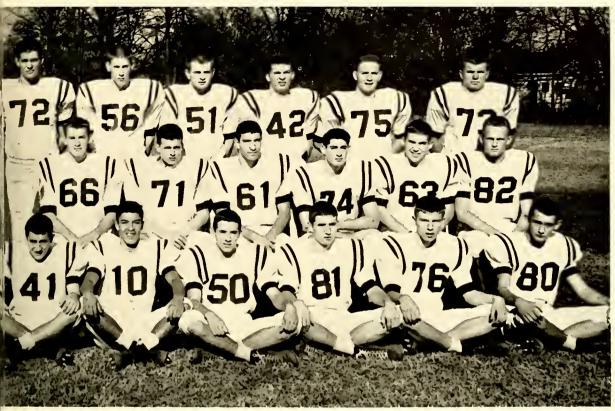

# TEAM TIES IN

With a championship behind, and many games ahead, the 1962 football team of H.H.S. opened its season with a win over a "four A" team, Gastonia. This victory was a spark to spectators, for at succeeding games, crowds were over capacity.

As Best-Blocker and Best-Defensive player, Tommy Golden led the team in downing the opposition's blockers and clearing the touchdown path for his backfield. Golden surprised Hickory High fans, as well as opponents, by