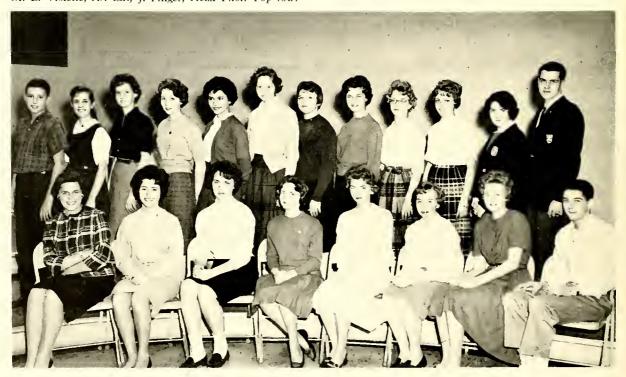

# AGEVIES

Friendship is a sheltering tree

Bottom row: Mrs. Kathryn Lackey, Adviser; K. Cauble, Pres.; J. Lackey, Vice-Pres.; J. Summers. Corr. Sec.; L. Brown, Rec. Sec.; I. Wilfong, Treas.; K. Hemphill, Chap-

lain. Top row: L. Lackey, B. Jonas, P. Bock, L. Mock, C. Murray, S. Herman, R. Cilley.