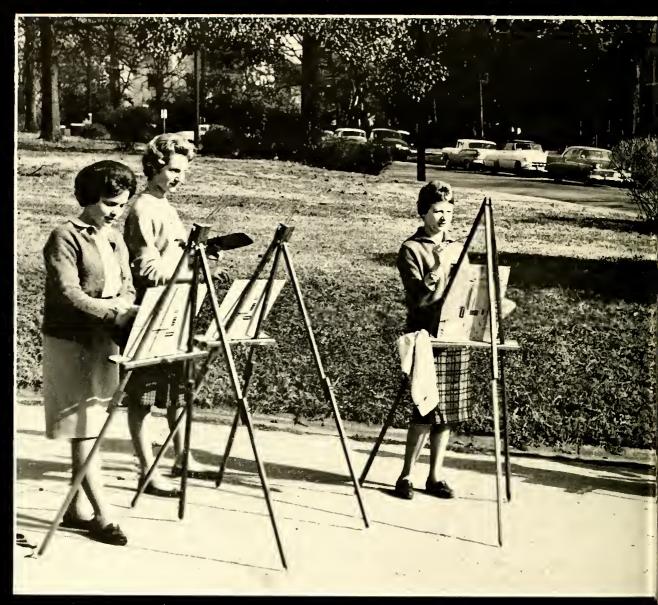

#### ACTIVITIES ....

92-127

In a setting of stately trees, Art Club members widen their artistic horizons while sketching a familiar H.H.S. building.