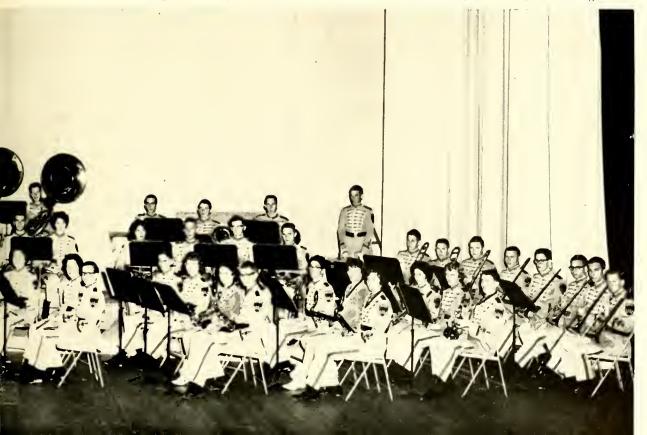

#### BAND BRANCHES INTO NEW

Whether playing "Dixic" at a pcp rally or Bach at a formal concert, school pride soars each time the H.H.S. Band performs. Students display their high esteem for the Band by standing and cheering when it plays at the football games.

The Band represents one phase of the broad music program at H.H.S. It strives to encourage musical interest in the school and community. Members participate in both the concert and marching bands. Thus they are able to develop their appreciation for classical, popular and martial music. The Band is also divided into small ensembles which provide a means for further experience.

#### STYLE WITH NEW DIRECTOR

Daily practices during sixth period are supplemented by extra afternoon and evening rehearsals. Twirling, strutting, and signaling demand many post-school hours of the drum major and majorettes in order to insure perfection in public performances.