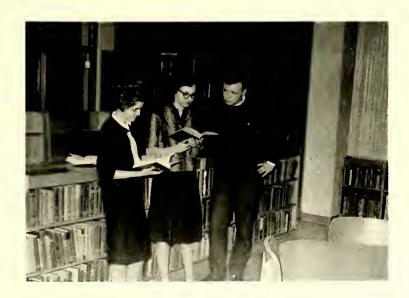

### NOT ALL LEARNING

During an outdoor physics experiment, Jon Nixon discovers that Newton's law of gravity still holds.

Without the aid of a teacher, responsible and inquisitive fourth year Freneh students educate themselves in a class of their own, using the facilities of the library.