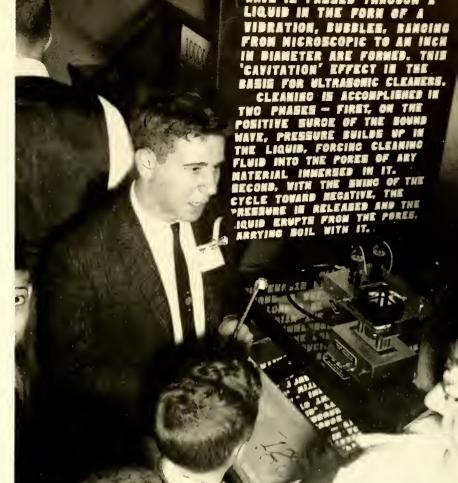

#### TAKES PLACE IN CLASSROOM

After winning honorable mention for his ultrasonic cleaner, Sam Harmon explains the complex mechanism to a group of interested viewers at the N. C. Science Fair. Like other projects, Sam's has required extensive study and research outside of school.