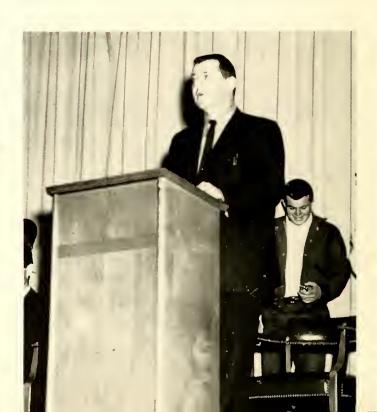

## COACH FRANK BARGER PROVIDES OPPORTUNITY TO ACHIEVE

Presenting annual football awards to "his boys," Coach Frank Barger relates details of another winning season to the student body.