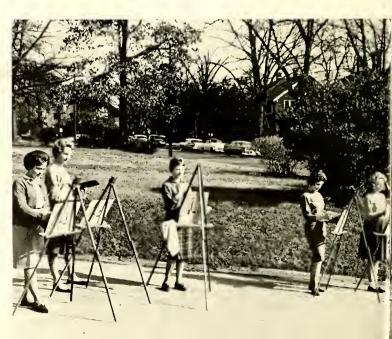

#### ACTIVITIES ....

92-127

In a setting of stately trees, Art Club members widen their artistic horizons while sketching a familiar H.H.S. building.