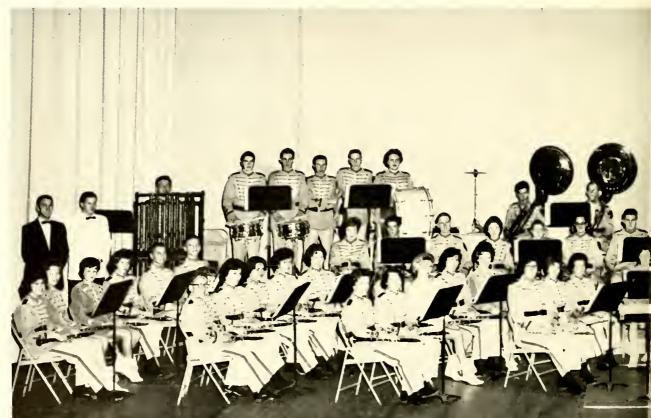

#### BAND BRANCHES INTO NEW

Whether playing "Dixic" at a pcp rally or Bach at a formal concert, school pride soars each time the H.H.S. Band performs. Students display their high esteem for the Band by standing and cheering when it plays at the football games.

The Band represents one phase of the broad music program at H.H.S. It strives to encourage musical interest in the school and community. Members participate in both the concert and marching bands. Thus they are able to develop their appreciation for classical, popular and martial music. The Band is also divided into small ensembles which provide a means for further experience.

#### STYLE WITH NEW DIRECTOR

Daily practices during sixth period are supplemented by extra afternoon and evening rehearsals. Twirling, strutting, and signaling demand many post-school hours of the drum major and majorettes in order to insure perfection in public performances.

Before school opens in September the strains of band music are heard coming from the pre-school practice sessions.

As a result of these long hours of drill and timing exercises, the Band has won an excellent rating at the Bristol Marching Contest. For the first time, the drum major won an award, placing second.