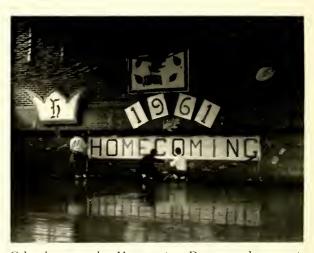

#### HOMECOMING FESTIVITIES EXPERIENCED WITH MIXED EMOTIONS

JIMMY R. BRITTAIN
JUNE BRITTAIN
LESLEY BROWN

Sylvia Brown Wayne Brown John Bruner

RANDY BRYANT
BRENDA BUCHANAN
HAROLD BUFF

RONNIE BUMGARNER
TOMMY BUMGARNER
LARRY BUNTON