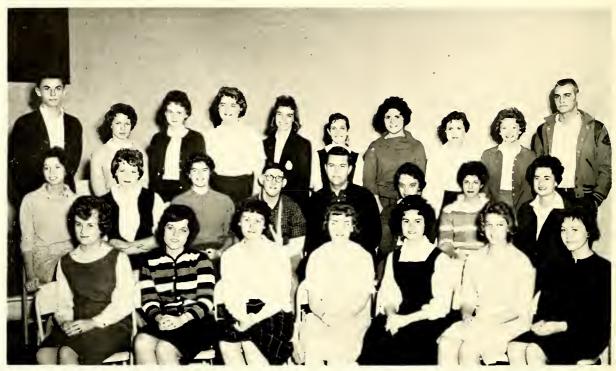

# AGEVIES

Friendship is a sheltering tree

Bottom row: Mrs. Kathryn Lackey, Adviser; K. Cauble, Pres.; J. Lackey, Vice-Pres.; J. Summers. Corr. Sec.; L. Brown, Rec. Sec.; I. Wilfong, Treas.; K. Hemphill, Chap-

lain. Top row: L. Lackey, B. Jonas, P. Bock, L. Mock, C. Murray, S. Herman, R. Cilley.