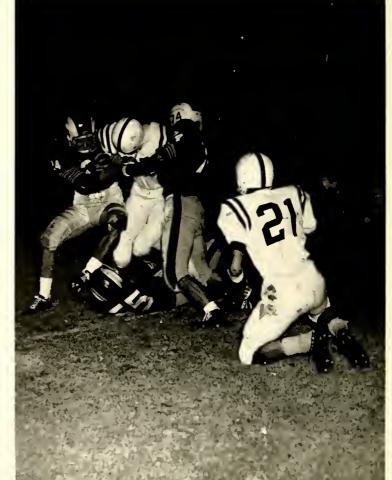

# TEAM TIES IN

With a championship behind, and many games ahead, the 1962 football team of H.H.S. opened its season with a win over a "four A" team, Gastonia. This victory was a spark to spectators, for at succeeding games, crowds were over capacity.

As Best-Blocker and Best-Defensive player, Tommy Golden led the team in downing the opposition's blockers and clearing the touchdown path for his backfield. Golden surprised Hickory High fans, as well as opponents, by