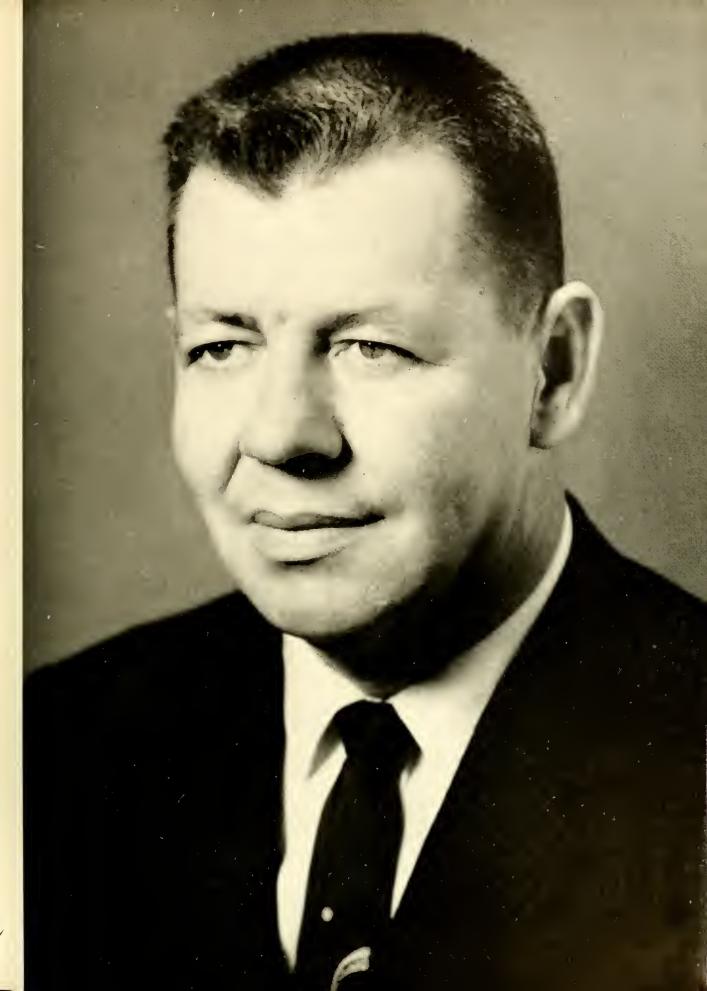

#### WELL-ROUNDED INDIVIDUALS

Quick to give advice to his players, Coach Barger leads his football team to a co-conference championship.

Giving to his students unlimited opportunity and recognition; instilling in them a sense of diseipline, courage, and good sportsmanship; spurring athletic endeavors of H.H.S. to new and unknown heights in football, track, and basketball; giving his all to students in the sports he loves most; stimulating and promoting commendable school spirit at weekly pep rallies; encouraging good health in Physical Education classes; introducing his pupils to the world through his teaching of geography; and guiding youths safely through the Driver's Training program; an outstanding figure on the faculty is hereby recognized for his numerous contributions.

To Coach Frank Barger, we, the students of Hickory High School, dedicate this 1962 HICKORY LOG.