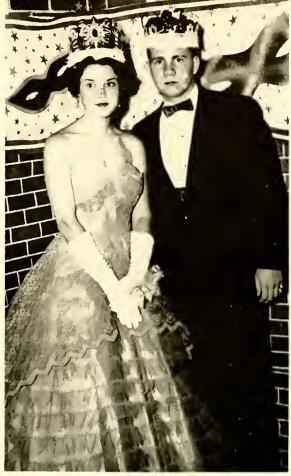

#### HOMECOMING FESTIVITIES EXPERIENCED WITH MIXED EMOTIONS

JIMMY R. BRITTAIN
JUNE BRITTAIN
LESLEY BROWN

Sylvia Brown Wayne Brown John Bruner

RANDY BRYANT
BRENDA BUCHANAN
HAROLD BUFF

RONNIE BUMGARNER
TOMMY BUMGARNER
LARRY BUNTON

In preparation for their open house after the game, *Most Popular*, Sylvia Howard and Bobby Hallman kindle the fire before their guests arrive.

Gayle Burcham Brenda Burns Harrison Burns

LARRY BURNS
FRED CANIPE
WARREN CANIPE