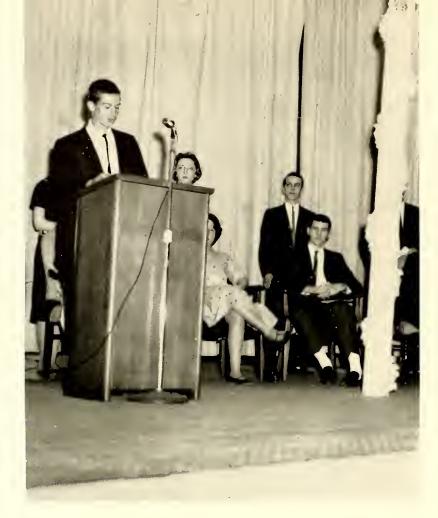

## COACH FRANK BARGER PROVIDES OPPORTUNITY TO ACHIEVE

Presenting annual football awards to "his boys," Coach Frank Barger relates details of another winning season to the student body.