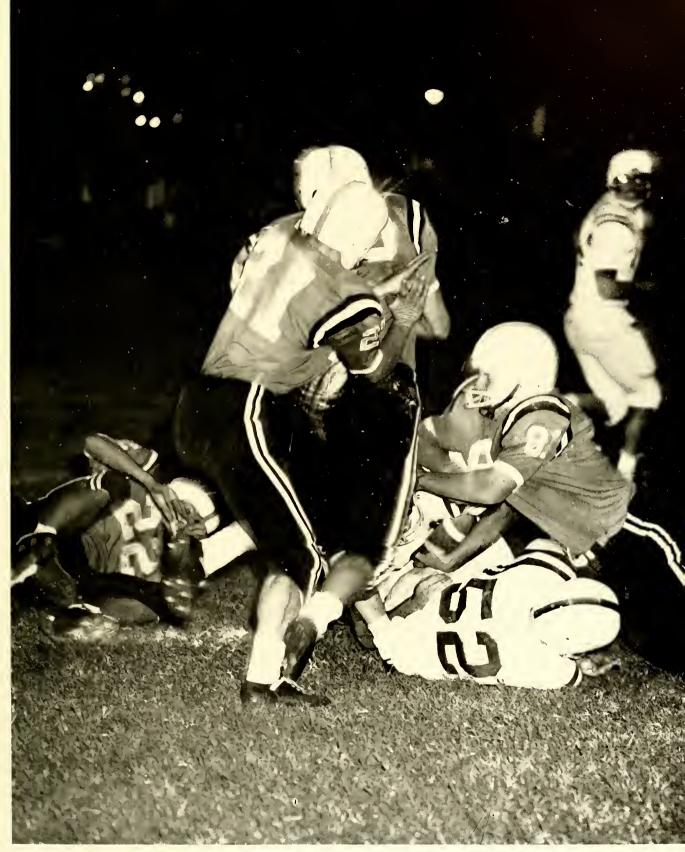

# TEAM TIES IN

With a championship behind, and many games ahead, the 1962 football team of H.H.S. opened its season with a win over a "four A" team, Gastonia. This victory was a spark to spectators, for at succeeding games, crowds were over capacity.

As Best-Blocker and Best-Defensive player, Tommy Golden led the team in downing the opposition's blockers and clearing the touchdown path for his backfield. Golden surprised Hickory High fans, as well as opponents, by