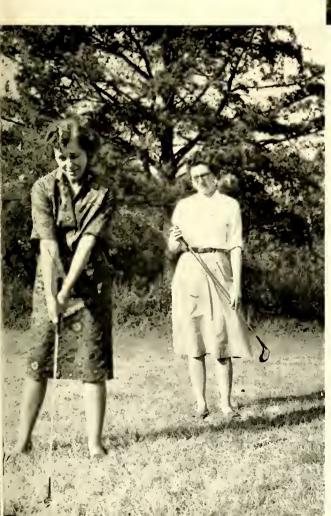

One reason the 1961 HICKORY LOG was dedicated to Mrs. Kathryn Havnaer is clearly expressed in the smile she radiates as she learns that she has received the dedication.

Mrs. Summers and Mrs. Allison find a round of golf to be an enjoyable manner of relaxation after school.