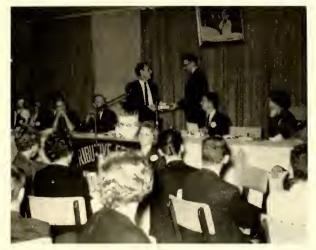

## COACH FRANK BARGER PROVIDES OPPORTUNITY TO ACHIEVE

Presenting annual football awards to "his boys," Coach Frank Barger relates details of another winning season to the student body.