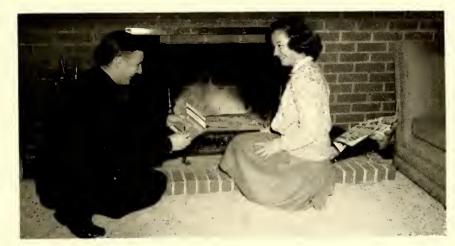

In preparation for their open house after the game, *Most Popular*, Sylvia Howard and Bobby Hallman kindle the fire before their guests arrive.

Gayle Burcham Brenda Burns Harrison Burns

LARRY BURNS
FRED CANIPE
WARREN CANIPE