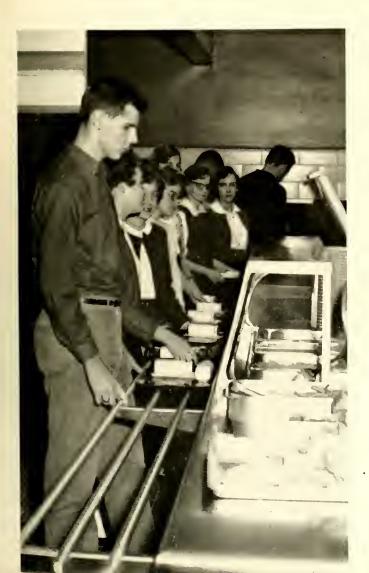

## WHO, ROOTED IN FERTILE SOIL . . .

Hickory High's modern eafeteria, science and music buildings provide students with superior facilities and equipment.

High academic standing of the High Sehool enables pupils to have the best opportunities for mental growth. Sophomores Kathryn Hemphill and Barbara Jonas find biology both challenging and interesting.