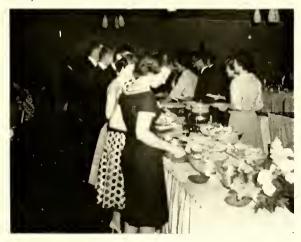

Help yourself to all the food you can eat! Members and guests of Quill and Scroll enjoy the board at their annual banquet.

# PHOTOS AND PENS EARN QUILL AND SCROLL PINS

To recognize journalistic excellence on the various staffs of H.H.S., the Quill and Scroll Society was formed not only as a journalistic club, but also as an essential part of H.H.S. activities. The Quill and Scroll annually sponsors the Twirp Dance, the Sock Hop, the Quill and Scroll Banquet, and the Hickory Daily Record Day. Members of the Quill and Scroll participate in editing the community newspaper once a year. Quill and Scroll is but one way in which H.H.S. is able to give proper recognition to journalistically inclined students.