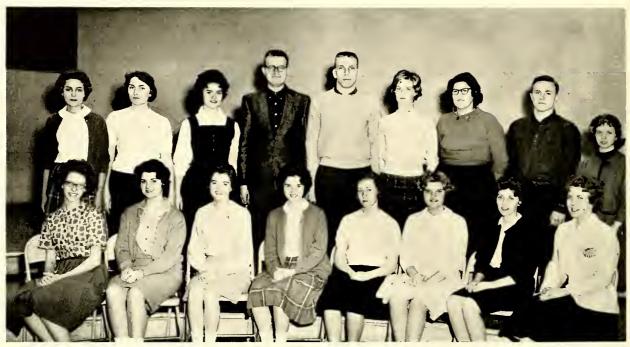

# AGEVIES

Friendship is a sheltering tree

Bottom row: Mrs. Kathryn Lackey, Adviser; K. Cauble, Pres.; J. Lackey, Vice-Pres.; J. Summers. Corr. Sec.; L. Brown, Rec. Sec.; I. Wilfong, Treas.; K. Hemphill, Chap-

lain. Top row: L. Lackey, B. Jonas, P. Bock, L. Mock, C. Murray, S. Herman, R. Cilley.