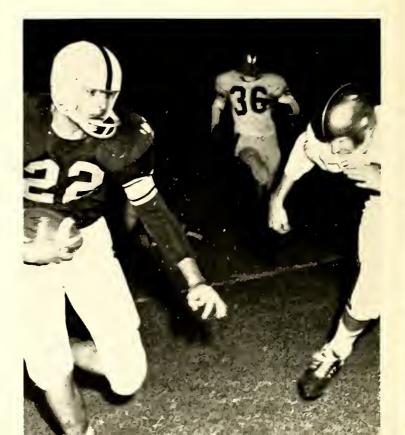

# TEAM TIES IN

With a championship behind, and many games ahead, the 1962 football team of H.H.S. opened its season with a win over a "four A" team, Gastonia. This victory was a spark to spectators, for at succeeding games, crowds were over capacity.

As Best-Blocker and Best-Defensive player, Tommy Golden led the team in downing the opposition's blockers and clearing the touchdown path for his backfield. Golden surprised Hickory High fans, as well as opponents, by