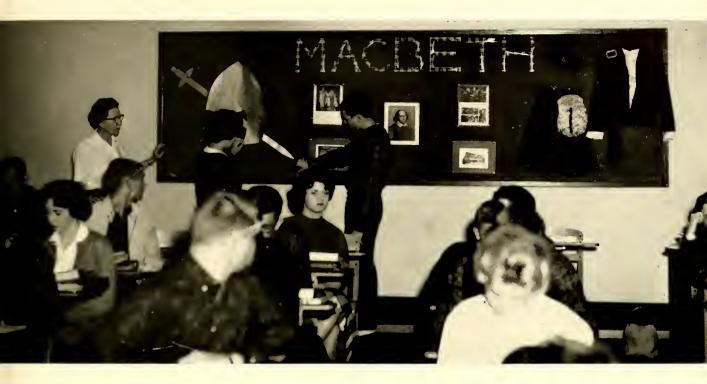

FOR ADVANCING KNOWLEDGE

Capturing the Scottish flavor of *Macbeth*, Pat Finegan and Larry Bunton prepare a bulletin board with highland tartan for their Senior English class.

Fascinating creatures, in a new realm of experience, are revealed to biology students through the microscope.