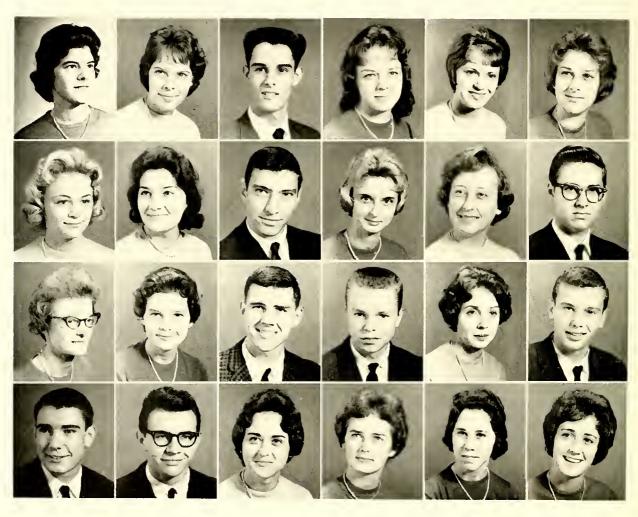

Testing their skills in the kitchen, Most Versatile, Tommy Golden and Sandy Shuford add finishing touches to an old party favorite—spaghetti.

JERRY BOLICK
JUDY BOLICK
BILL BOWMAN

LINDA BOWMAN NORMAN BOWMAN JANE BRAGG

CAROLYN BREWER
PHYLLIS M. BRIDGEMAN
JIMMY C. BRITTAIN

#### HOMECOMING FESTIVITIES EXPERIENCED WITH MIXED EMOTIONS

JIMMY R. BRITTAIN
JUNE BRITTAIN
LESLEY BROWN

Sylvia Brown Wayne Brown John Bruner

RANDY BRYANT
BRENDA BUCHANAN
HAROLD BUFF

RONNIE BUMGARNER
TOMMY BUMGARNER
LARRY BUNTON