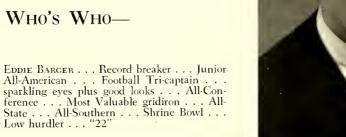

#### WELL-ROUNDED INDIVIDUALS

Quick to give advice to his players, Coach Barger leads his football team to a co-conference championship.

Giving to his students unlimited opportunity and recognition; instilling in them a sense of diseipline, courage, and good sportsmanship; spurring athletic endeavors of H.H.S. to new and unknown heights in football, track, and basketball; giving his all to students in the sports he loves most; stimulating and promoting commendable school spirit at weekly pep rallies; encouraging good health in Physical Education classes; introducing his pupils to the world through his teaching of geography; and guiding youths safely through the Driver's Training program; an outstanding figure on the faculty is hereby recognized for his numerous contributions.

To Coach Frank Barger, we, the students of Hickory High School, dedicate this 1962 HICKORY LOG.

## COACH FRANK BARGER PROVIDES OPPORTUNITY TO ACHIEVE

Presenting annual football awards to "his boys," Coach Frank Barger relates details of another winning season to the student body.