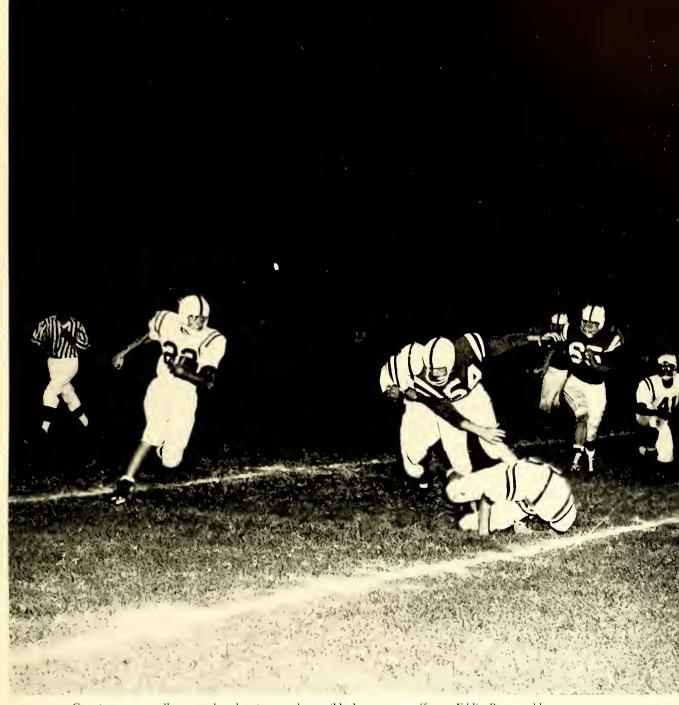

# TEAM TIES IN

With a championship behind, and many games ahead, the 1962 football team of H.H.S. opened its season with a win over a "four A" team, Gastonia. This victory was a spark to spectators, for at succeeding games, crowds were over capacity.

As Best-Blocker and Best-Defensive player, Tommy Golden led the team in downing the opposition's blockers and clearing the touchdown path for his backfield. Golden surprised Hickory High fans, as well as opponents, by