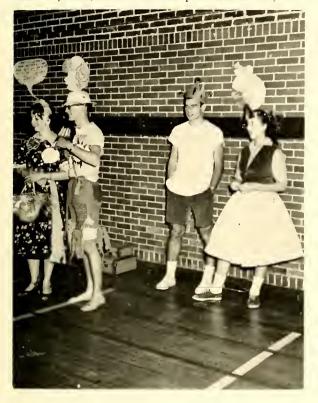

#### HOMECOMING FESTIVITIES EXPERIENCED WITH MIXED EMOTIONS

JIMMY R. BRITTAIN
JUNE BRITTAIN
LESLEY BROWN

Sylvia Brown Wayne Brown John Bruner

RANDY BRYANT
BRENDA BUCHANAN
HAROLD BUFF

RONNIE BUMGARNER
TOMMY BUMGARNER
LARRY BUNTON

In preparation for their open house after the game, *Most Popular*, Sylvia Howard and Bobby Hallman kindle the fire before their guests arrive.

Gayle Burcham Brenda Burns Harrison Burns

LARRY BURNS
FRED CANIPE
WARREN CANIPE