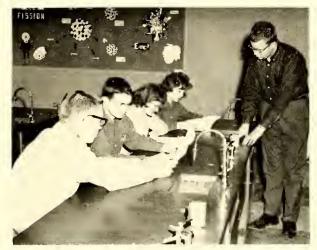

### NOT ALL LEARNING

During an outdoor physics experiment, Jon Nixon discovers that Newton's law of gravity still holds.

Without the aid of a teacher, responsible and inquisitive fourth year Freneh students educate themselves in a class of their own, using the facilities of the library.

#### TAKES PLACE IN CLASSROOM

After winning honorable mention for his ultrasonic cleaner, Sam Harmon explains the complex mechanism to a group of interested viewers at the N. C. Science Fair. Like other projects, Sam's has required extensive study and research outside of school.