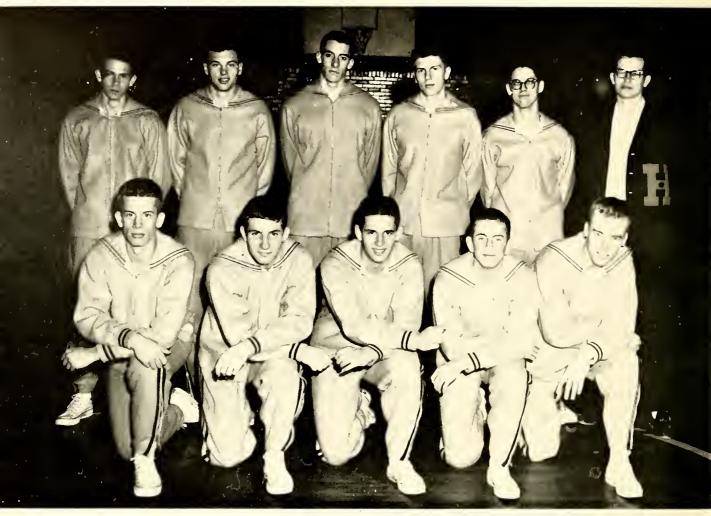

# COACHES INJECT VIGOR AND KNOW-HOW FOR VICTORIES

Troy Washam, Baseball; Jack Daughtry, Tennis; Frank Barger, Football; Mark Lyerly, Basketball; Jim Garrett, Golf.

Maintaining that moral stamina and physical fitness are beneficial to all students, academically as well as athletically, the coaches at H.H.S. guide hundreds of students through victories and losses with untiring vigor. Many are unaware of the extraordinary patience and undying love for the sport that is required to produce a first class team. In addition to their regular teaching schedules, the