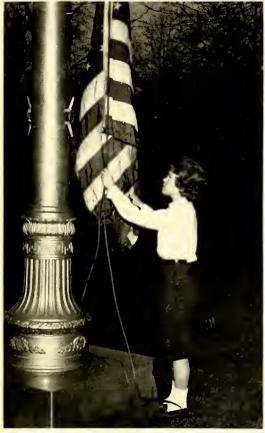

Exuding pep, the cheerleaders teach, drill, and praise the student body in school yells. Acting as a catalyst, they stimulate enthusism in the student body, which in turn transmits its excitement to the grandstand crowd. Hickory High's well-publicized teams are no accident. Cheerleaders schedule pep rallies and make game announcements. Demonstrating their school patriotism, they see that

the "Stars and Stripes" are raised and lowered daily. Student interest is stirred by the ingenuity and variety of the main bulletin-board displays sponsored by the group.

A cheerleader must be special. She must be able to work with a close-knit group and she must, above all, exemplify to the student body, good sportsmanship, citizenship, and conduct.