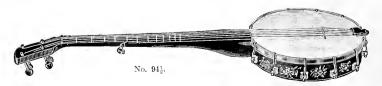

| $4\frac{1}{2}$ | 8  | * 6   | 6.4    | 4.4       | Brown     | 44   | Nickel E | Band, | Walnut   | Neck  | , Inlaid | Frets | <br>. "   | 4    | 1 00 |
| 6 6 | 51             | 16 | 4.4   | Shield |           | **        | 6.6  | 4.4      |       | Brown    | 6.6   |          | ٠ 🛰   | <br>. "   | 4    | 50   |
| 6.6 | 25             | 12 | • •   | Eagle  |           | Varnished | 6+   | Walnut   | Neck  | , Inlaid | Frets |          |       | <br>. "   | 4    | 50   |
|     | 23             | 10 | Nicke | Ball   | 4.4       | Brown     | 4.6  | 4.6      | 6.6   | Metal    | 4.4   | Position | Dots  | <br>      | 6    | 00   |
|     | 24             | 20 | 44    | 6.6    | 4         | 4.6       | + 6  | 4"       | 44    | * 6      | 4 +   | 4.4      | 61    | <br>44    | 7    | 50   |



### CALFSKIN HEAD. 11 INCH. ORNAMENTED RIM.

| No. | 931 | 8  | Nickel | Shield | Brackets, | Nickel Hoop, | Black Neck, | Scratched Fre | ets | Each | \$ 4 | 25 |
|-----|-----|----|--------|--------|-----------|--------------|-------------|---------------|-----|------|------|----|
| + 4 | 943 | 12 |        |        | 4         | * *          |             | 4.6           |     | 4.6  | 4    | 50 |



#### CALFSKIN HEAD, 11 INCH. ROSEWOOD RIMS

| No. 9½ | 12 Brass | s Bal | l Brackets, | Walnut Neck, | Inlaid | Frets | ach | \$ ( | 3 6 | 50 |
|--------|----------|-------|-------------|--------------|--------|-------|-----|------|-----|----|
| 121    | 20       |       | 66          | 14           | 4      |       | 16  | 7    | 7 : | 50 |



#### NICKEL RIM. 10 INCH. CALFSKIN HEAD.

| No