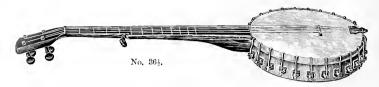

| .Each | * 4 | 1 50 |
|-----|----|-----|------------|---------------|--------------|------------|-----------------|---------------|-----|-------|-----|------|
|     | 41 | 16  | - 4        | 4.6           | 4.4          |            |                 |               |     |       | 5   | 5 73 |
| 61  | 50 | 20  | Nickel Bal | l Brackets, V | Valunt Neck. | Metal Fret | s, Position Dot | ts, Wire Edge | Rim | . "   | 9   | 9 23 |
|     |    |     |            |               |              |            |                 | , Ebony Finge |     |       |     |      |
|     |    |     |            |               |              |            |                 | ead           |     |       | 11  | 1 20 |



### ROSEWOOD RIM. 11 INCH. CALFSKIN HEAD.



### ROSEWOOD RIM. 10 INCH. CALFSKIN HEAD.



### NICKEL RIM 11 INCH. CALFSKIN HEAD.

| No. | 35              | 8  | Brass Shiel | l Brackets, | Walnut | Necks, Inlaid | Frets 1 | Each § | \$ 5 25 |
|-----|-----------------|----|-------------|-------------|--------|---------------|---------|--------|---------|
| 4.6 | $35\frac{1}{5}$ | 10 | 6.6         | 14          | 4.6    | •             |         | 6.6    | 5 75    |
|     | 36              | 16 | 4.4         | 61          | * 6    |               |         | * *    | 6 50    |
| "   | $36\frac{1}{2}$ | 24 | 4.4         |             | **     |               | "       | **     | 7 50    |



#### WIRE EDGE, NICKEL RIM. 11 INCH. CALFSKIN HEAD.

| No. | 137             | 38 Nickel Ball Brackets, Safety Nuts, Walnut Neck, Metal Frets, Position Dots          | Each | \$ 9 50 |
|----