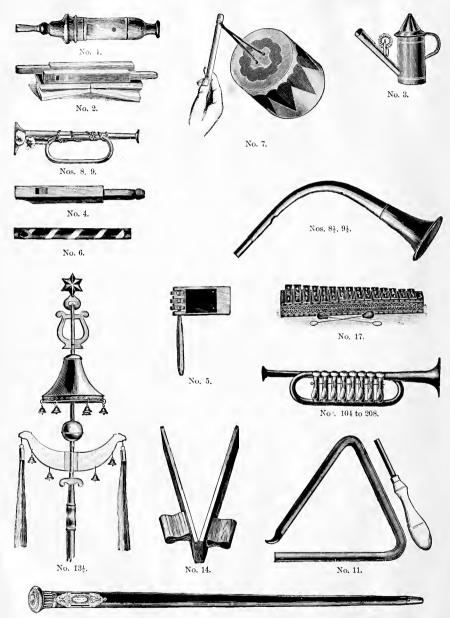

| 44      | 6 ( | 00 |
| 4.6 | 78  | " German Silver Tips, etc., Ivory and Pearl             | 1       | 7 ( | 00 |
| 6.6 | 90  | " Silver Plated, Chased Head, Band and Tip              | 1       | 5 6 | 50 |
| 46  | 92  | " Gold Plated, " "                                      | 1       | 8 ( | 00 |
|     | 97  | Ivory, Pure Silver, " " "                               | . 4     | 3 ( | 00 |
| 61  | 99  | " Gold, " " "                                           | 7       | 5 ( | 06 |
| 46  | 100 | Ebony, Tapering, Solid Silver Trimmings in Morocco Case | 2       | 1 ( | 00 |
| 44  | 105 | " Roll Gold " "                                         | . 2     | 9 ( | 00 |
|     |     |                                                         |         |     |    |



Kazoo Cane, No. 53.

287



Kazoo. Natural Size.



## KINDER SYMPHONY INSTRUMENTS, ETC.

| No. | 1   | Cuckoo, Boxwood, Flageolet shape              | Each 💲  | 6 2 | 5  |
|-----|-----|-----------------------------------------------|---------|-----|----|
| 1.6 | 2   | " with Bellows                                | * 4     | 1 9 | 0  |
|     | 3   | Nightingale                                   | **      | 3   | 30 |
| 16  | 4   | Quail                                         | * *     | 7   | 0  |
|     | 5   | Rattle                                        |         | 2   | 25 |
| +4  | 6   | Mirliton                                      | + 4     | 1   | 0  |
| 44  | 7   | Waldtenfel                                    | 4.1     | 1   | () |
| 6.  | 70  | Cymbals, 7 inch (See page 55)