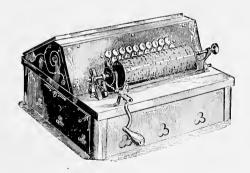

| 2 "                                   |      | <br> | 64    | 10          | 00 |
| 41  | 610 | 10 | 4     | 90 | 4.6    | **      |       |            |                                       |      |      | **    | 8           | 00 |

## MUSICAL CASKET.

\$10, WITH FOUR



PLAYS ANY
TUNE.
ANYBODY
CAN
PLAY IT.

Length, 12½ inches. Width, 9½ inches. Height, 10 inches. Weight, boxed, 16 lbs.

Our List Price,

\$11.25

## CONCERT ROLLER ORGAN.



WITH THREE MUSIC ROLLERS.

Price, - - - - - - - -

\$20.00

RETAILS AT \$15.00.

LISTS OF MUSIC FOR ABOVE INSTRUMENTS SENT ON APPLICATION.

## THE CELESTINA.

Our Catalogue

Price,

\$27.00.



With

One Roll

of

Music.

Length, 16 inches. Width, 14 inches. Height, 14 inches. Weight, boxed, 32 lbs.

RETAILS AT \$25.00.

# GEM ROLLER ORGAN.



WITH THREE MUSIC ROLLERS.

Price,

\$ 9.00

RETAILS AT \$6.00.

LISTS OF MUSIC FOR ABOVE INSTRUMENTS SENT ON APPLICATION.



No. 9, Single.

## RICHTER, FAIR QUALITY.

| No.  | 9 | - 8 | Holes, | Single, | Nickel Covers, | Brass R | eed | Plates. |           | <br> | <br> | <br> | <br>D | ozen | * | 0 | 80 |  |
|------|---|-----|--------|---------|----------------|---------|-----|---------|-----------|------|------|------|-------|------|---|---|----|--|
| -4 4 | 9 | 10  | 4.4    | **      | 4.4            | 64      | 6   |         | <b></b> . | <br> | <br> | <br> | <br>  | 4.6  |   | 1 | 00 |  |
| 4    | 9 | 12  |        | **      |                | 64      |     |         |           | <br> | <br> | <br> | <br>  | "    |   | 1 | 20 |  |



No. 9, Double.

## RICHTER.

| No. | 9 | 20 | H