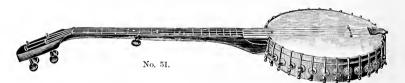

9 50 |
|-----|-----------------|----------------------------------------------------------------------------------------|------|---------|
| 61  | $37\frac{1}{2}$ | 38 "Stud" "Ex. " Veneered Fingerboard, Metal Frets,                                    |      |         |
|     |                 | Position Dots, Celluloid Pegs                                                          | 6.   | 11 25   |
| + 6 | $38\frac{1}{2}$ | 38 Nickel Stud Brackets, Safety Nuts, Grooved Hoop, Polished Walnut Neck, Scroll Head, |      |         |
|     | _               | Veneered Fingerboard, Metal Frets, Positiou Dots, Celluloid Pegs, Wedge in Stick       | 4.6  | 13 00   |
| 44  | 481             | Same as No. 38½, but with 48 Brackets                                                  | +4   | 15 00   |



#### WIRE EDGE, NICKEL RIM. 11 INCH. CALFSKIN HEAD.



WIRE EDGE, NICKEL RIM. 11 INCH. CALFSKIN HEAD.



## DOUBLE WIRE EDGE, GERMAN SILVER RIM. CALFSKIN HEAD.

No.  $45\frac{1}{2}$  30 Nickel Stud Brackets, Safety Nuts, Grooved Hoop, Polished Walnut Neck, Scroll Head, Metal Name Plate, Veneered Fingerboard, Fancy Pearl Inhaid Positions, Metal Frets, Celluloid Pegs, Wedge in Stick ................................... Each  $\S$  16 50



## DOUBLE WIRE EDGE, GERMAN SILVER RIM. CALFSKIN HEAD.



## DOUBLE WIRE EDGE, GERMAN SILVER RIM. CALFSKIN HEAD. 10 INCH.



#### DOUBLE WIRE EDGE, GERMAN SILVER RIM. CALFSKIN HEAD. 11 INCH.



## DOUBLE WIRE EDGE, GERMAN SILVER RIM. CALFSKIN HEAD. 11 INCH.

No. 205 30 Nickel Stua Brackets, Safety Nuts, Engraved Grooved Hoop, Polished Mahogany Neck, Scrol