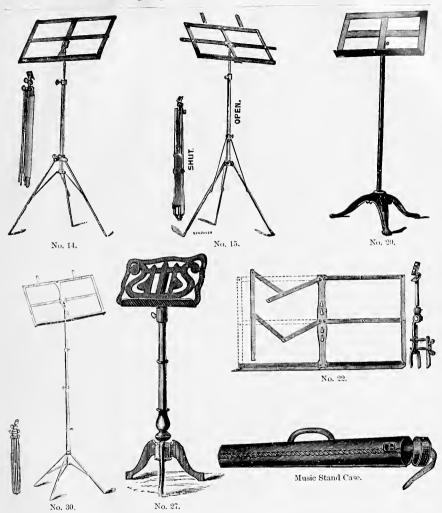

or han Romanie Probable 1888- 12 political 1888- 12 also benj Herrisa 6.141 1888-93

THE HENRY FRANCIS du PONT WINTERTHUR MUSEUM LIBRARIES Digitized by the Internet Archive in 2010 with funding from Lyrasis Members and Sloan Foundation