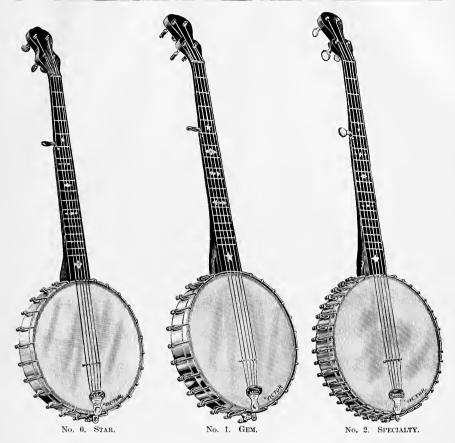

| 00 |
| No. | 310 | Double Wire Edge Nickel Rim, 39 Nickel Stud Brackets, Engraved Grooved Hoop, Polished Walnut Neck, Ebony Fingerboard, Metal Frets, Fancy Pearl Positions, Scroll Head, Fancy White Pegs |    |    |    |
|     |     |                                                                                                                                                                                         |    |    |    |

## BANJORINE BAGS.



# VICTOR BANJOS.

GEORGE C. DOBSON, BOSTON, MASS.

(THE WORD VICTOR IS MR. DOBSON'S TRADE MARK.)

None genuine unless stamped Geo. C. Dobson, Victor.

BOSTON, May 25, 1886.

Messrs. C. Bruno & Son, New York.

Gentlemen: I hereby appoint you Agents for the sale of my Victor Banjos.

(Signed) GEORGE C. DOBSON.

PRICES ON FOLLOWING PAGES.



# VICTOR BANJOS.

| No. 0 | Victor Star—Nickel Wire Edge Rim, 11 Inch Grooved Hoop, 24 Nickel Excelsion Brackets.    |
|-------|------------------------------------------------------------------------------------------|
|       | Polished Walnut Neck, Metal Frets, Inlaid Pearl Position Dots, Scroll Head Each \$ 16 50 |
|       | (Retail Price, \$ 10 00.)                                                                |



MICTOD DANIOS

VICTOR BANJOS.

(Retail Price, \$ 25 00.)

(Retail Price, \$ 30 00.)



## VICTOR BANJOS.

- No. 7 REGAL—Heavy German Silver Double Wire Edge Rim, Lined Inside with German Silver, 11 Inch Heavy Hoop Slotted for Hooks, 30 Heavy Nickel Standard Brackets, Polished Fancy Mahogany Neck, Ebony Fingerboard, Metal Frets, Elegantly Pearl Inlaid Fingerboard and Scro