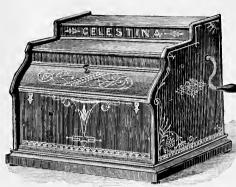

| 2 Bass I                              | Keys | <br> |       | 8           | 00 |
| 41  | 510 | 10 | 1 (   | 20 | 16     | "       |       | "          | 2 "                                   |      | <br> | 64    | 10          | 00 |
| 41  | 610 | 10 | 4     | 90 | 4.6    | **      |       |            |                                       |      |      | **    | 8           | 00 |

## MUSICAL CASKET.

\$10, WITH FOUR



PLAYS ANY
TUNE.
ANYBODY
CAN
PLAY IT.

Length, 12½ inches. Width, 9½ inches. Height, 10 inches. Weight, boxed, 16 lbs.

Our List Price,

\$11.25

## CONCERT ROLLER ORGAN.



WITH THREE MUSIC ROLLERS.

Price, - - - - - - - -

\$20.00

RETAILS AT \$15.00.

LISTS OF MUSIC FOR ABOVE INSTRUMENTS SENT ON APPLICATION.

## THE CELESTINA.

Our Catalogue

Price,

\$27.00.



With

One Roll

of

Music.

Length, 16 inches. Width, 14 inches. Height, 14 inches. Weight, boxed, 32 lbs.

RETAILS AT \$25.00.

# GEM ROLLER ORGAN.



WITH THREE MUSIC ROLLERS.

Price,

\$ 9.00

RETAILS AT \$6.00.

LISTS OF MUSIC FOR ABOVE INSTRUMENTS SENT ON APPLICATION.



No. 9, Single.

## RICHTER, FAIR QUALITY.

| No.  | 9 | - 8 | Holes, | Single, | Nickel Covers, | Brass R | eed | Plates. |           | <br> | <br> | <br> | <br>D | ozen | * | 0 | 80 |  |
|------|---|-----|--------|---------|----------------|---------|-----|---------|-----------|------|------|------|-------|------|---|---|----|--|
| -4 4 | 9 | 10  | 4.4    | **      | 4.4            | 64      | 6   |         | <b></b> . | <br> | <br> | <br> | <br>  | 4.6  |   | 1 | 00 |  |
| 4    | 9 | 12  |        | **      |