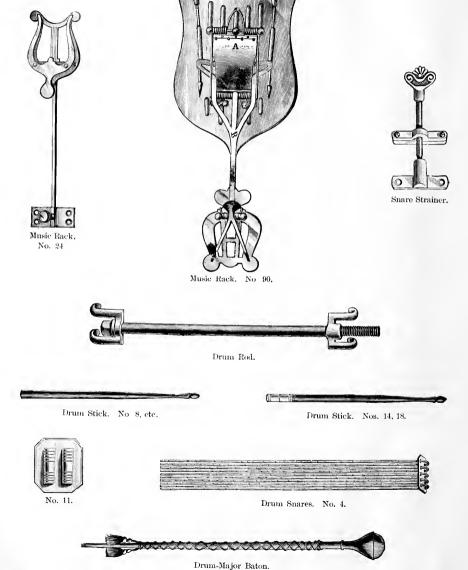

|



#### DRUM MUSIC RACKS.

| No. | 24<br>241<br>90<br>901                                     | Brass, with Socket to Screw on Drum.         Each \$ 1 10           Nickel,         1 49           Brass, to fasten on coat, and fold down when not in use         3 60           Nickel,         4 00                                                                              |
|-----|------------------------------------------------------------|-------------------------------------------------------------------------------------------------------------------------------------------------------------------------------------------------------------------------------------------------------------------------------------|
|     |                                                            | DRUM RODS.