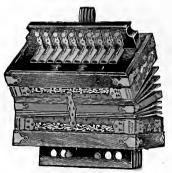

|           |          |            |          |                   |       |   |        |      | 40 |
| * *       | ì   | **         |             |           |          |            |          |                   |       |   |        | 1    | 20 |
|           |     |            |             |           |          |            |          |                   |       |   |        |      |    |

# PART II.

(Pages 69 to 134.)

ACCORDEONS,

CONCERTINAS,

FLUTINAS,

BANDONIONS,

HARMONICAS,

HARMONICA HOLDERS,

FLUTE HARMONICAS,

BLOW ACCORDEONS,

MECHANICAL INSTRUMENTS,

AND TRIMMINGS FOR THE ABOVE.

# KALBE IMPERIAL ACCORDEGAS



No. 1100.

#### MINIATURE.

Oak, Carved Moulding, Open Key Board, Carved Keys. Double Bellows.

Large Nickel Corners and Clasps.

Fine Leather Straps.



No. 1160%.

#### MINIATURE.

Imitation 6ak, Plain Frame, Open Key Board, Nickel Keys. Large Nickel Cerners and Clasps.

Double Bellows.

| No. 1160‡ | 10 Long | g Nickel | Keys, | , 2 St | ops, | 2 Set | s R | eeds | .Each | \$ 5 | 4 | 5  |
|-----------|---------|----------|-------|--------|------|-------|-----|------|-------|------|---|----|
| 14 44000  |         |          |       |        |      |       |     |      | 2.4   | - 5  | 4 | 15 |

# ...BE IMPERIAL ACCORDEONS.



No. 1140.

#### REGULAR SIZE.

Nickel Covered Frame, Extra Metal Corners, etc., Covered Key Board. Double Bellows.

Large Nickel Corners and Clasps.



No. 1155.

#### MINIATURE.

Black, Broad Velvet Frame, Nickel Corners and Ornaments, Open Key Board, Nickel Keys.

Double Bellows. Nickel Corners and Clasps.

### K