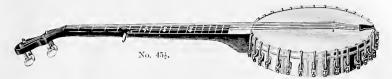

---------------|------|---------|
| 61  | $37\frac{1}{2}$ | 38 "Stud" "Ex. " Veneered Fingerboard, Metal Frets,                                    |      |         |
|     |                 | Position Dots, Celluloid Pegs                                                          | 6.   | 11 25   |
| + 6 | $38\frac{1}{2}$ | 38 Nickel Stud Brackets, Safety Nuts, Grooved Hoop, Polished Walnut Neck, Scroll Head, |      |         |
|     | _               | Veneered Fingerboard, Metal Frets, Positiou Dots, Celluloid Pegs, Wedge in Stick       | 4.6  | 13 00   |
| 44  | 481             | Same as No. 38½, but with 48 Brackets                                                  | +4   | 15 00   |



#### WIRE EDGE, NICKEL RIM. 11 INCH. CALFSKIN HEAD.



WIRE EDGE, NICKEL RIM. 11 INCH. CALFSKIN HEAD.



## DOUBLE WIRE EDGE, GERMAN SILVER RIM. CALFSKIN HEAD.

No.  $45\frac{1}{2}$  30 Nickel Stud Brackets, Safety Nuts, Grooved Hoop, Polished Walnut Neck, Scroll Head, Metal Name Plate, Veneered Fingerboard, Fancy Pearl Inhaid Positions, Metal Frets, Celluloid Pegs, Wedge in Stick ................................... Each  $\S$  16 50



## DOUBLE WIRE EDGE, GERMAN SILVER RIM. CALFSKIN HEAD.



## DOUBLE WIRE EDGE, GERMAN SILVER RIM. CALFSKIN HEAD. 10 INCH.



#### DOUBLE WIRE EDGE, GERMAN SILVER RIM. CALFSKIN HEAD. 11 INCH.



## DOUBLE WIRE EDGE, GERMAN SILVER RIM. CALFSKIN HEAD. 11 INCH.

No. 205 30 Nickel Stua Brackets, Safety Nuts, Engraved Grooved Hoop, Polished Mahogany Neck, Scroll Head, Double Veneered, Thick Ebony Fingerboard handsomely Pearl Inlaid, Metal Frets, Champion Patent Pe