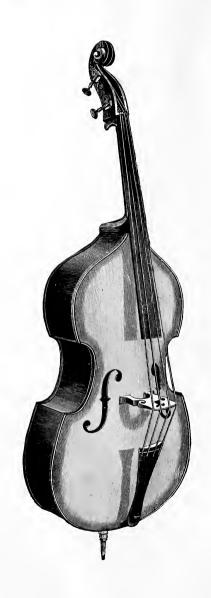

ES.

| No. | 103 | Iron, plain, good  | \$ 2 50 |
|-----|-----|--------------------|---------|
| 44  | 106 | " " Brass Plates"  | 3 00    |
| 64  | 107 | Brass, " " fitting | 5 00    |
| "   | 109 | " French, extra "  | 6.50    |







..... Dozen \$ 3 00

## CELLO BOW ROSIN.

| No. 25 | Square Pasteboard Box             |
|--------|-----------------------------------|
| ** 30  | Oblong Wood Case                  |
| " 35   | Round Metal Case                  |
|        | VIOLONCELLO BOW HAIR.             |
| No. 10 | Best quality, extra fine and long |
|        | VIOLONCELLO BOW FROGS.            |
| No. 3  | Ebony, Pearl Slide                |
| " 6    | " German Silver Mounted " 10 00   |
|        | VIOLONCELLO BOW SCREWS.           |

No. 6 Ebony, German Silver Rings, Pearl End.....



DOUBLE BASS.

## DOUBLE BASSES.

(See Cut-Page 178.)

#### Bow No. 2 with Each Bass.

| No.  | 1                 | 3 | String | (s, ½ )       | Size, | good quality, | flat b | ack. | <br> | <br>   | ٠. |          |    |        | <br> |    | <br>   | <br>   | <br> | Each    | \$ 31 | CO   |
|------|-------------------|---|--------|---------------|-------|---------------|--------|------|------|--------|----|----------|----|--------|------|----|--------|--------|------|---------|-------|------|
| + 4  | $1\frac{1}{2}$    | 4 | **     | $\frac{1}{2}$ |       | 4.0           |        |      | <br> |        |    |          |    | <br>   | <br> | ٠. | <br>   | <br>   | <br> | <br>    | 34    | 00   |
| 4.4  | 5                 | 3 |        | 3             | 41    |               |        |