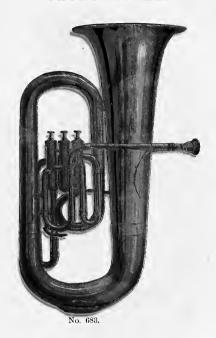

| 51 | <b>0</b> 0 |
|         |         |          |       | Burnished                                     |        | 60 |            |

SHORT MODEL.



# B' BARITONE-BELL UPRIGHT.

German Silver Light Action Piston Valves-Water Key.

| No. 682 | Bo  | BARITONE  | Brass | s                                             | Eacl | 1 \$ | 29 | 90 |
|---------|-----|-----------|-------|-----------------------------------------------|------|------|----|----|
|         | Sar | ae—Nickel | Plate | 1 ,                                           | 44   |      | 36 | 50 |
|         |     | Silver    | 4.    | Velvet finish, Inside Bell and Tips burnished | 6.   | 1.   | 62 | 00 |
|         | 6.6 | 44        |       | Burnisl e.l                                   | "    |      | .1 | 00 |

SHORT MODEL.



# B' BASS-BELL UPRIGHT.

German Silver Light Action Piston Valves-Water Key.

| No. 683 | B <sub>2</sub> Bas: 3rass |           |       |                                               |     |    | 00 |
|---------|---------------------------|-----------|-------|-----------------------------------------------|-----|----|----|
|         | Sam                       | -Nickel I | Plate | a                                             | 4.  | 45 | 00 |
|         |                           | Silver    |       | Velvet finish, Inside Bell and Tips burnished | 6.6 | 71 | 00 |
|         |                           | 4.        |       | Burnished                                     | 44  | 80 | 00 |

SHORT MODEL.



## E' CONTRA-BASS-Bell Upright.

German Silver Light Action Piston Valves-Water Key