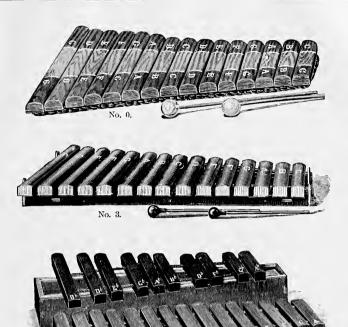

|
| No. | 1<br>2<br>3<br>4                                           | Brass Polished Head, Maple Stick, Worsted Cord and Tassels                                                                                                                                                                                                                          |



# KETTLE DRUMS.

| No. 60 American, Fine Quality, one 24 inch, one 23 inch |     |
|---------------------------------------------------------|-----|
|                                                         | പ വ |

#### KETTLE DRUM STICKS.

No. 59 Hickory. Pair \$ 2.50



# XYLOPHONES.

No. 25.

| No. | 0              | Ash,    | 15 l | Bars, | on Heavy   | Red Cord   | I                     | Each | \$ 1 | 45 |
|-----|----------------|---------|------|-------|------------|------------|-----------------------|------|------|----|
|     | $0\frac{1}{2}$ | Walnut, | 15   | ••    | 4.6        | **         |                       | 66   | 2    | 00 |
| 4.6 | 1              | Maple,  | 15   | 6.6   | 44         | "          |                       | 6.   | 2    | 75 |
| 44  | 2              | **      | 25   |       | 4.6        | **         | Chromatie             | "    | 5    | 50 |
|     | 3              | 66      | 15   | * 6   | on Wood    | Frame      |                       | "    | 3    | 30 |
| "   | 4              | "       | 25   |       |