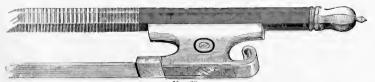

| **    | 28 0    | 0 |
|     |     |          |        |       |         |        |            |                   |       |         |   |
|     |     |          |        |       |         |        |            |                   |       |         |   |
|     |     |          |        |       | C       | ÷ΕΝ    | UINE       | VOIRIN-PARIS.     |       |         |   |
|     |     |          |        |       |         |        |            |                   |       |         |   |
| No. | 126 | Round St | ick, I | ine F | Ebony F | rog, S | ilver Moun | tedE              | ach : | \$ 20 O | J |
| 4.4 | 128 | Octagon  | 44     | **    | 4+      |        | **         |                   | 4.6   | 20 0    | 0 |

#### GENUINE JAS. TUBBS-LONDON.



No. 102.



No. 83.



No. 106.



No. 53.



No. 68.



#### WITH ORNAMENTAL FROGS, Etc.

(See Cuts-Page 151.)

| No. | 53  | Round, Lined Ebony Frog with Pearl Flowers, German Silver Mounted Button and Tip.<br>(See cut, Page 149)                        | Dozen \$ | : 19 | 00 |
|-----|-----|---------------------------------------------------------------------------------------------------------------------------------|----------|------|----|
| "   | 70  | Round, Lined Bone Frog, Fancy Bone Inlaid Button, German Silver Mounted Button and<br>Tip                                       | "        |      | 00 |
| "   | 68  | Round, Imitation Snakewood, Carved Ivory Frog and Button, German Silver Lined, etc.<br>(See cut, Page 149)                      | **       |      | 50 |
| 44  | 72  | Round, Ivory Frog, Tortoise Shell Sides, Pearl In