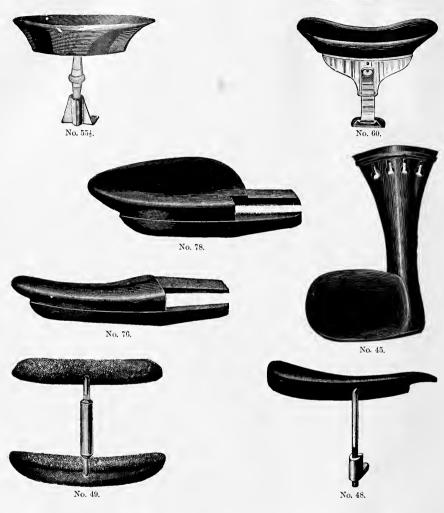

44     | ******                                  |        | 70 |
| + 4 | $3\frac{3}{4}$  | 4.6             | 1.6     | 3,     | 44       | å.     | 4.4    | ,,,,,,,,,,,,,,,,,,,,,,,,,,,,,,,,,,,,    |        | 70 |
| 6.6 | 181             | **              | 4.6     | 18,    | 6.6      | 1      | **     |                                         | 1      | 70 |
| **  | $18\frac{1}{2}$ | 44              | 44      | 18,    | **       | 1/2    | 44     |                                         | 1      | 70 |
| "   | 184             | 4+              | "       | 18,    | 4+       | \$     | 14     |                                         | 1      | 70 |



## VIOLIN MUTE TAIL-PIECE.





PERRY'S PATENT VIOLIN TAIL-PIECE.





### E. J. ALBERT'S PATENT VIOLIN TAIL-PIECE.

#### TAIL-PIECE GUT.



# CHIN RESTS.

| No. | 48              | Ebony, Single, with German Silver Hook         | \$ 0 | 30 |
|-----|-----------------|------------------------------------------------|------|----|
| 4.6 | 49              | Velvet, Double, " " Tightener "                |      | 70 |
| 4.6 | 76              | Ebony, Narrow, to wedge under Tail-piece       |      | 80 |
|     |                 | " Broad, " " " " " " " " " " " " " " " " " " " |      | 30 |
| 64  | 45              | " Violin Tail-piece, with Projection on Side   |      | 70 |
| 4:  | $55\frac{1}{2}$ | " with German Silver Tightener" "              |      | 90 |
| 4+  | 60              | Gutta Percha, C. F. Albert Patent "            | 1    | 85 |



## BECKER CHIN AND SHOULDER REST.



BECKER CHIN REST.

## VIOLIN STRINGS.

Guitar E