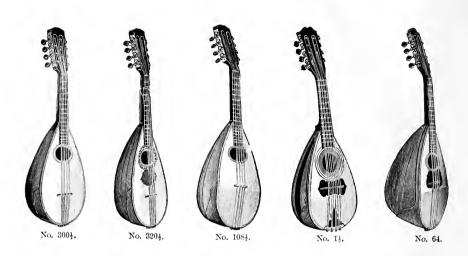

-----------|-----------|--|
| 7     | · 4th— · ·            | 40                   | **        |  |

### STEEL BANJO STRINGS.

| N | 0.  | 11             | Steel Wire, | 1st | String, | Silver Plated |                                         | 1 \$ 0 30 |
|---|-----|----------------|-------------|-----|---------|---------------|-----------------------------------------|-----------|
|   |     | 54             |             | 2d  | • •     | * *           | *************************************** | 30        |
|   | + 4 | $3\frac{1}{2}$ |             | 3d  | **      | 4.6           |                                         | 30        |
|   |     | 41             | ••          | 4th |         | covered       |                                         | 55        |

### BANJO STRINGS IN SETS



# MANDOLINES.

#### PATENT HEAD. 8 STRINGS.

| No. | $300\frac{1}{2}$ | Maple,  | Ribbed,   | Red Color   | r, Plain Front Each \$              | 8  | 75 |
|-----|------------------|---------|-----------|-------------|-------------------------------------|----|----|
|     | $320\frac{1}{2}$ | *4      | 14        |             | Pearl Sound Hole                    | 10 | 78 |
|     | $340\frac{1}{2}$ | ٠,      | ••        | Brown Co    | olor, Larger Body, Plain "          | 22 | 50 |
|     | $350\frac{1}{2}$ | 1.6     | **        | Reddish,    | Larger Body, Pearl Inlaid, Polished | 32 | 00 |
| **  | $108\frac{1}{2}$ | ••      |           | ••          | Polished Top. " 1                   | 13 | 50 |
| 4.6 | 13               | Orange  | and Bro   | own Ribs, l | Inlaid Front, Polished "