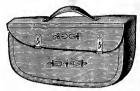

| 4.4  | 1 80    |
| 4.6 | 11   | Eo Alto Trombone, valve | 14   | 1 20    |
| 4.6 | 12   | Br Tenor " slide        | 4.6  | 1 40    |
|     | 13   | B <sub>2</sub> " valve  | 64   | 1 50    |
|     | 14   | Baritone ' "            | 4.1  | 1 60    |
|     | 15   | B <sub>2</sub> Bass ' " | 44   | 1.70    |
| 5.4 | 16   | Concert Horn            | 4.1  | 1 20    |
|     | 4.74 | TH. 141                 |      | 1 10    |

## GLASS CORNET MOUTHPIECES.

| No. | 105 | For Ex | Cornet, | Crystal, | with | Metal | Shank | Each \$ 1 | 40 |
|-----|-----|--------|---------|----------|------|-------|-------|-----------|----|
| **  | 106 | " Ba   | 4.4     | +4       | 4.4  | 4.6   | 4.    | " 1 ·     | 4( |



## CORNET MOUTHPIECE CAPS.

No. 75 Nickel Plated ... Each \$ 0.25

## CORNET CASES.







Nos. 3, 31.



Nos. 5, 51, 51, 51.



No. 10.



No. 12.

| No. | 1   | Wood, Black, Varnished, with Lock and Hasps.                         | Each | \$ 2 | 40  |
|-----|-----|----------------------------------------------------------------------|------|------|-----|
| **  | 3   | Leatner Bag, Black, flannel lined, good                              | . "  | - 2  | -50 |
|     | - 0 | " heavy flannel, fine quality                                        | . "  | 4    | 00  |
| * * |     | 44 44 44 arrith Cture.                                               | 4.4  | 4    | 75  |
| * * | 31  | Same as No. 3 but Preset Leather                                     | 64   | 2    | 50  |
| "   | 5   |                                                                      |      | 4    | 00  |
| **