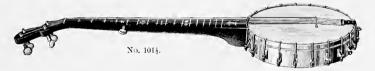

ck, Scroll Head, |      |         |
|     | _               | Veneered Fingerboard, Metal Frets, Positiou Dots, Celluloid Pegs, Wedge in Stick       | 4.6  | 13 00   |
| 44  | 481             | Same as No. 38½, but with 48 Brackets                                                  | +4   | 15 00   |



#### WIRE EDGE, NICKEL RIM. 11 INCH. CALFSKIN HEAD.



WIRE EDGE, NICKEL RIM. 11 INCH. CALFSKIN HEAD.



## DOUBLE WIRE EDGE, GERMAN SILVER RIM. CALFSKIN HEAD.

No.  $45\frac{1}{2}$  30 Nickel Stud Brackets, Safety Nuts, Grooved Hoop, Polished Walnut Neck, Scroll Head, Metal Name Plate, Veneered Fingerboard, Fancy Pearl Inhaid Positions, Metal Frets, Celluloid Pegs, Wedge in Stick ................................... Each  $\S$  16 50



## DOUBLE WIRE EDGE, GERMAN SILVER RIM. CALFSKIN HEAD.



## DOUBLE WIRE EDGE, GERMAN SILVER RIM. CALFSKIN HEAD. 10 INCH.



#### DOUBLE WIRE EDGE, GERMAN SILVER RIM. CALFSKIN HEAD. 11 INCH.



## DOUBLE WIRE EDGE, GERMAN SILVER RIM. CALFSKIN HEAD. 11 INCH.

No. 205 30 Nickel Stua Brackets, Safety Nuts, Engraved Grooved Hoop, Polished Mahogany Neck, Scroll Head, Double Veneered, Thick Ebony Fingerboard handsomely Pearl Inlaid, Metal Frets, Champion Patent Pegs, Heel of Neck and Stick Ebony Veneered.......Each \$ 28 00



## HEAVY DOUBLE WIRE EDGE, GERMAN SILVER RIM. INTERIOR OF RIM SPUN WITH GERMAN SILVER. ARTISTIC WORKMANSHIP.



## GUITAR BANJOS.

NICKEL RIM. WIRE EDGE. SIX STRINGS. WITH PATENT HEAD.

| No. | 225 | 24 Brass Br | ackets, | No. 9, | Walnut N | Veck  |             | <br> | . Each | \$<br>11 | 00 |
|-----|-----|-------------|----