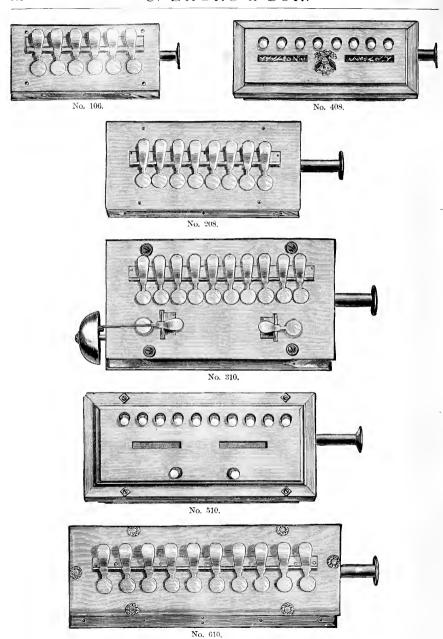

|       |         | 14            |         |          |       |     |      |      |              |      |     |    |    |      |    |   |    |
| 4.4 | 47  | 10   | **    | **      | **            | Open K  | ley Boar | rd.   |     | <br> | <br> | <br>         | <br> |     | ٠. | ٠. | ••   |    | 2 | 40 |
| No. | 20  | 10 F | Ceys, | Wood,   | with Projecti | ng Bell |          |       |     | <br> | <br> | <br>         | <br> | . , |    |    | Each | \$ | 1 | 70 |
| **  | 25  | 10   | 44    | Nickel, | 44            | 4.6     |          |       |     | <br> | <br> | <br>         | <br> |     |    |    | 4    |    | 2 | 00 |
| "   | 43  | 10   | 64    | Wood,   | 4.6           | **      | and Bu   | gle   | s   | <br> | <br> | <br>         | <br> |     |    |    | 14   |    | 1 | 70 |



# FLUTE HARMONICAS.

## See Cuts-page 112.

| No. | 104 | 4  | Keys, | 8  | Notes, | Nickel, | Small | (½ dozei   | n in a B                              | ox)  | <br> | Dozen | <b>\$</b> 3 | 00 |
|-----|-----|----|-------|----|--------|---------|-------|------------|---------------------------------------|------|------|-------|-------------|----|
|     | 106 | 6  | -     | 12 |        | ••      |       | (          | **                                    | )    | <br> | **    | 3           | 50 |
|     | 108 | 8  | "     | 16 | **     | * *     | **    | (          | 4.6                                   | )    | <br> |       | 4           | Ж  |
|     | 206 | 6  | **    | 12 |        | "       | Larg  | e <b>r</b> |                                       |      | <br> | * *   | 5