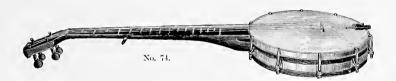

s Shie | ld Brackets,  | Black Neck,  | Scratched  | Frets           |               |     | .Each | * 4 | 1 50 |
|-----|----|-----|------------|---------------|--------------|------------|-----------------|---------------|-----|-------|-----|------|
|     | 41 | 16  | - 4        | 4.6           | 4.4          |            |                 |               |     |       | 5   | 5 73 |
| 61  | 50 | 20  | Nickel Bal | l Brackets, V | Valunt Neck. | Metal Fret | s, Position Dot | ts, Wire Edge | Rim | . "   | 9   | 9 23 |
|     |    |     |            |               |              |            |                 | , Ebony Finge |     |       |     |      |
|     |    |     |            |               |              |            |                 | ead           |     |       | 11  | 1 20 |



### ROSEWOOD RIM. 11 INCH. CALFSKIN HEAD.



### ROSEWOOD RIM. 10 INCH. CALFSKIN HEAD.



### NICKEL RIM 11 INCH. CALFSKIN HEAD.

| No. | 35              | 8  | Brass Shiel | l Brackets, | Walnut | Necks, Inlaid | Frets 1 | Each § | \$ 5 25 |
|-----|-----------------|----|-------------|-------------|--------|---------------|---------|--------|---------|
| 4.6 | $35\frac{1}{5}$ | 10 | 6.6         | 14          | 4.6    | •             |         | 6.6    | 5 75    |
|     | 36              | 16 | 4.4         | 61          | * 6    |               |         | * *    | 6 50    |
| "   | $36\frac{1}{2}$ | 24 | 4.4         |             | **     |               | "       | **     | 7 50    |



#### WIRE EDGE, NICKEL RIM. 11 INCH. CALFSKIN HEAD.

| No. | 137             | 38 Nickel Ball Bracke