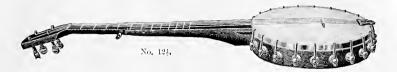

Neck  | , Inlaid | Frets |          |       | <br>. "   | 4    | 50   |
|     | 23             | 10 | Nicke | Ball   | 4.4       | Brown     | 4.6  | 4.6      | 6.6   | Metal    | 4.4   | Position | Dots  | <br>      | 6    | 00   |
|     | 24             | 20 | 44    | 6.6    | 4         | 4.6       | + 6  | 4"       | 44    | * 6      | 4 +   | 4.4      | 61    | <br>44    | 7    | 50   |



### CALFSKIN HEAD. 11 INCH. ORNAMENTED RIM.

| No. | 931 | 8  | Nickel | Shield | Brackets, | Nickel Hoop, | Black Neck, | Scratched Fre | ets | Each | \$ 4 | 25 |
|-----|-----|----|--------|--------|-----------|--------------|-------------|---------------|-----|------|------|----|
| + 4 | 943 | 12 |        |        | 4         | * *          |             | 4.6           |     | 4.6  | 4    | 50 |



#### CALFSKIN HEAD, 11 INCH. ROSEWOOD RIMS

| No. 9½ | 12 Brass | s Bal | l Brackets, | Walnut Neck, | Inlaid | Frets | ach | \$ ( | 3 6 | 50 |
|--------|----------|-------|-------------|--------------|--------|-------|-----|------|-----|----|
| 121    | 20       |       | 66          | 14           | 4      |       | 16  | 7    | 7 : | 50 |



#### NICKEL RIM. 10 INCH. CALFSKIN HEAD.

| No. | 40 | - 8 | Brass Shie | ld Brackets,  | Black Neck,  | Scratched  | Frets           |               |     | .Each | * 4 | 1 50 |
|-----|----|-----|------------|---------------|--------------|------------|-----------------|---------------|-----|-------|-----|------|
|     | 41 | 16  | - 4        | 4.6           | 4.4          |            |                 |               |     |       | 5   | 5 73