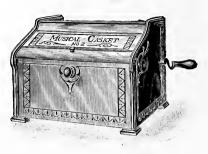

•  | 406 | 6  | • •   | 12 |        | 11      | Pane  | elled Cas  | e                                     |      | <br> | **    | 3           | 60 |
| 44  | 408 | 8  | 11    | 16 | "      | ٠       |       |            |                                       |      | <br> |       | 5           | 40 |
|     | 508 | 8  | **    | 16 | "      | **      |       | **         | 2 Bass I                              | Keys | <br> |       | 8           | 00 |
| 41  | 510 | 10 | 1 (   | 20 | 16     | "       |       | "          | 2 "                                   |      | <br> | 64    | 10          | 00 |
| 41  | 610 | 10 | 4     | 90 | 4.6    | **      |       |            |                                       |      |      | **    | 8           | 00 |

## MUSICAL CASKET.

\$10, WITH FOUR



PLAYS ANY
TUNE.
ANYBODY
CAN
PLAY IT.

Length, 12½ inches. Width, 9½ inches. Height, 10 inches. Weight, boxed, 16 lbs.

Our List Price,

\$11.25

## CONCERT ROLLER ORGAN.



WITH THREE MUSIC ROLLERS.

Price, - - - - - - - -

\$20.00

RETAILS AT \$15.00.

LISTS OF MUSIC FOR ABOVE INSTRUMENTS SENT ON APPLICATION.

## THE CELESTINA.

Our Catalogue

Price,

\$27.00.



With

One Roll

of

Music.

Length, 16 inches. Width, 14 inches. Height, 14 inches. Weight, boxed, 32 lbs.

RETAILS AT \$25.00.

# GEM ROLLER ORGAN.



WITH THREE MUSIC ROLLERS.

Price,

\$ 9.00

RETAILS AT \$6.00.

LISTS OF MUSIC FOR ABOVE INSTRUMENTS SENT ON APPLICATION.



No. 9, Single.

## RICHTER, FAIR QUALITY.

| No.  | 9 | - 8 | Holes, | Single, | Nickel Covers, | Brass R | eed | Plates. |           | <br> | <br> | <br>