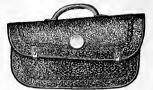

|
| 4.6 | 11   | Eo Alto Trombone, valve | 14   | 1 20    |
| 4.6 | 12   | Br Tenor " slide        | 4.6  | 1 40    |
|     | 13   | B <sub>2</sub> " valve  | 64   | 1 50    |
|     | 14   | Baritone ' "            | 4.1  | 1 60    |
|     | 15   | B <sub>2</sub> Bass ' " | 44   | 1.70    |
| 5.4 | 16   | Concert Horn            | 4.1  | 1 20    |
|     | 4.74 | TH. 141                 |      | 1 10    |

## GLASS CORNET MOUTHPIECES.

| No. | 105 | For Ex | Cornet, | Crystal, | with | Metal | Shank | Each \$ 1 | 40 |
|-----|-----|--------|---------|----------|------|-------|-------|-----------|----|
| **  | 106 | " Ba   | 4.4     | +4       | 4.4  | 4.6   | 4.    | " 1 ·     | 4( |



## CORNET MOUTHPIECE CAPS.

No. 75 Nickel Plated ... Each \$ 0.25

## CORNET CASES.







Nos. 3, 31.



Nos. 5, 51, 51, 51.



No. 10.



No. 12.

| No. | 1   | Wood, Black, Varnished, with Lock and Hasps.                         | Each | \$ 2 | 40  |
|-----|-----|----------------------------------------------------------------------|------|------|-----|
| **  | 3   | Leatner Bag, Black, flannel lined, good                              | . "  | - 2  | -50 |
|     | - 0 | " heavy flannel, fine quality                                        | . "  | 4    | 00  |
| * * |     | 44 44 44 arrith Cture.                                               | 4.4  | 4    | 75  |
| * * | 31  | Same as No. 3 but Preset Leather                                     | 64   | 2    | 50  |
| "   | 5   |                                                                      |      | 4    | 00  |
| **  | 54  | " 51,