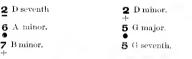

ard wood, with 28 Strings and 4 Bars, producing 8 chords.



C major.

5 G seventh.

5 G minor.

4 F major.

C seventh,

2 D seventh.

AUTOHARP No. 3.

6 A minor.

Full instruction and a book with music with each instrument.

SEE NEXT PAGE.

### AUTOHARP No. 4.

#### PRICE, \$ 20.00.

Sides and bottom imitation resewood, edges inlaid, highly polished, with 28 Strings and 5 Bars, producing 11 chords.



- 6 Be major. 2 D major.
- 6 A minor. 4 F major.
- 1 C seventh. 5 G minor,
- 1 C major. 5 G seventh.
- 2 D minor. 5 G major.
- 2 D seventh.



AUTOHARP No. 5.

5 G minor.

4 F major.

6 Bo major.

### Autoharp No. 5.

PRICE, \$ 25.00.

Top and sides rosewood veneered, edges inlaid, highly polished, with 28 Strings and 5 Bars, producing 13 chords,

# C seventh, E minor, C major,

2 D major.





### AUTOHARP No. 6.

PRICE, \$ 37.50.

Sides and bottom imitation reserved, edges inlaid, highly polished, with 32 Strings and 6 Bars, producing 16 chords.

| 6 A major.   | 1 C major,         | 7 B minor. | 2 D minor,   | 2 D seventh.  |
|--------------|--------------------|------------|--------------|---------------|
| 2 D "        | <b>4</b> F "       | 3 E "      | <b>5</b> G " | <b>5</b> G '' |
| <b>5</b> G " | ỗ B <sub>2</sub> " | 6 A "      | 6 A seventh. | <u>1</u> °C " |

Commission Seventh Chord.

Full instruction and a book with music with each instrument.

#### AUTOHARP STRINGS.

| Steel Strings for any No. Autoharp   | \$ 0.43 |
|--------------------------------------|---------|
| Covered Strings for any No. Autoharp | 80      |

In ordering Autoharp Strings please order b