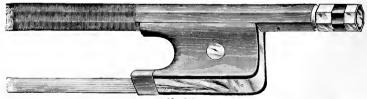

| · · · · · |             | 5.6    |    | 47 | 00 |
| 4.6 | 80 | 4.5           | **                 | 64                |        |           | • • • • •   | . "    | ,  | 68 | 00 |
|     |    |               |                    |                   |        |           |             |        |    |    |    |

#### 34 SIZE.

| No. | $6\frac{8}{4}$  | Same as | s No. | 6,  | but | 3  | Size, | Peg Head |      | Each | \$ 12 00 |
|-----|-----------------|---------|-------|-----|-----|----|-------|----------|------|------|----------|
| **  | $13\frac{8}{4}$ | **      | 44    | 13, | 4 6 | 84 |       |          |      |      | 22 00    |
| 44  | 124             | **      |       | 12, |     | 3  | 4.    | Machine  | Head | 4.5  | 17 00    |

# CELLO BOWS.



No. 303.



No. 309.



No. 312.



No. 315.



No. 318.

# CELLO BOWS.

| No. | 303<br>306 |                         |                     |            |               |              | 7 50<br>) 00 |
|-----|------------|-------------------------|---------------------|------------|---------------|--------------|--------------|
|     | 309        | " " "                   |                     |            | 16            |              | 3 00         |
| 4   | 312        |                         |                     |            |               |              | 5 00         |
| 64  |            |                         |                     |            | ed"           |              | . 00         |
| 66  | 010        |                         | ii German Sirv      | · ·        | ff            |              | 1 00