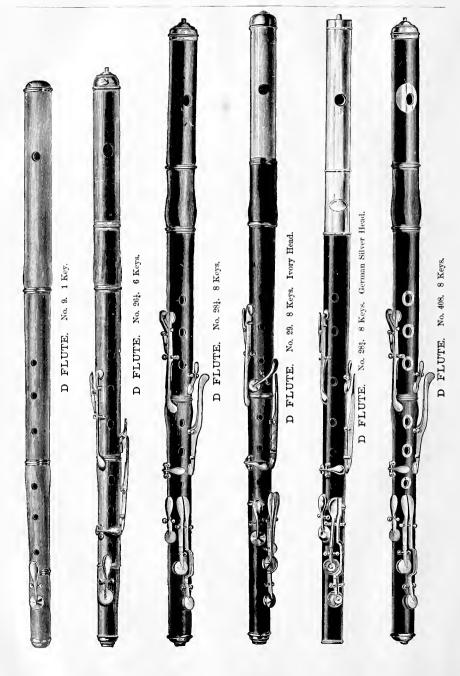

IN,       |     | A, B <sub>2</sub> or C  | "       | 1 | 60 |
|     | 351             | "        | 4.            | "   | D or E2                 | "       | 1 | 60 |
| 4.4 | 36              | English, | Ткомва,       | "   | A, B <sub>2</sub> or C  | **      | 2 | 40 |
| 44  | $36\frac{1}{2}$ | "        | ••            | ٠.  | D or E2                 | **      | 2 | 40 |



# CLARIONET MUSIC RACKS.

| No. | 1 | Brass, with large Ring, for A, Bo or C Ea      | ıch \$ | 0 | 9. |
|-----|---|------------------------------------------------|--------|---|----|
| • • | 2 | " " small " " D or E2                          | ••     |   | 9, |
|     | 3 | German Silver, with large ring, for A, B2 or C |        | 1 | 90 |
| "   | 4 | " small " " D or Eo                            |        | 1 | 90 |



# FLUTES.

#### WITH 1 KEY. IN PASTEBOARD BOXES.

| No. | 2    | Key o   | ŧĐ           | Maple, Black, I  | Sone Rings | s         |          |                                       | Eac                                   | h ŝ | 1 10 |
|-----|------|---------|--------------|------------------|------------|-----------|----------|---------------------------------------|---------------------------------------|-----|------|
| 6.6 | 3    | "       | D            | Boxwood, "       | ٠.         |           |          |                                       |                                       | :   | 2 00 |
| "   | 4    | **      | D            |                  | lerman Si  | lver Tipp | ed       |                                       |                                       | :   | 2 4