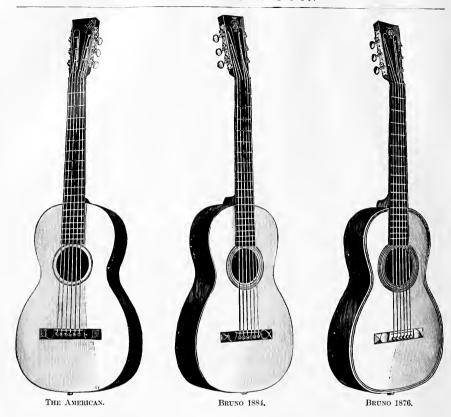

--------------|--------|-----|----|
| +4  | 70 | French "     | Round "                                 | 66     | 3   | 50 |
| 4.4 | 80 | In Wood Case | *************************************** |        | 1   | 70 |
| 6.6 | 90 | " Metal "    | *************************************** | + 4    | 2   | 25 |

### DOUBLE BASS SOUND-POST SETTERS.

| No. 10 | Iron | Each \$ 1 10 |
|--------|------|--------------|
|--------|------|--------------|

### DOUBLE BASS TAIL-PIECES.

| No. | 16 | Maple, | for | 3 8 | Strings | E | lach \$ | 0 85 |
|-----|----|--------|-----|-----|---------|---|---------|------|
| 6.  | 17 | 64     | 64  | 4   | 4.6     |   | • 6     | 0.85 |
| 6.6 | 18 | Ebony, | "   | 3   | 16      |   |         | 3 25 |
| **  | 19 | 4.4    | 16  | 4   |         |   | **      | 3 25 |



It is not necessary to say much as to the merits of the Bruno Guttars. They have been known to the Trade for 20 years, and stand the test of time with ever increasing demand for them. Their workmanship is perfect—scale correct—tone full and firm. Warranted in every respect.

#### ROSEWOOD. MAHOGANY NECK. CONVEX FINGERBOARD.

Slightly Swelled Top and Back, Well Braced and Blocked. Spanish Model. Highly Polished. Patent Head.

| STYLE 1884 | Regular Size, 114 x 174 inch Body, Plain Edges, Inlaid Sound Hole  |     |       |
|------------|--------------------------------------------------------------------|-----|-------|
|            | The Same in Wood Case                                              | **  | 27 75 |
| STYLE 1876 | Regular Size, 114 x 173 inch Body, Inlaid Edges, Inlaid Soun