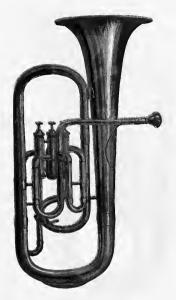

Trps                   |      |       |    |

SHORT MODEL.



No. 680.

# E' ALTO-BELL UPRIGHT.

German Silver Light Action Piston Valves-Water Key.

| No. 680 | E <sub>2</sub> Ai | ло, Brass. |       | ,                                             | Each | \$ 21 | 1 50 | , |
|---------|-------------------|------------|-------|-----------------------------------------------|------|-------|------|---|
|         | Same-             | –Nickel P  | lated | l                                             |      | 27    | 7 00 | į |
|         | 4                 | Silver     | 6 6   | Velvet finish, Inside Bell and Tips burnished | "    | 41    | L 50 | į |
|         | 6.6               | 44         |       | Burnished                                     | 66   | 49    | 50   | , |

SHORT MODEL.



No. 681.

# B' TENOR-BELL UPRIGHT.

German Silver Light Action Piston Valves-Water Key.

| No. 681 | Bo h E. | OR. Bras | s .   | E                                             | ach \$ | 25 | 00         |
|---------|---------|----------|-------|-----------------------------------------------|--------|----|------------|
|         | Same-   | -Nickel  | Plate | d                                             | 46     | 31 | 50         |
|         | 44      | Silver   |       | Velvet finish, Inside Bell and Tips burnished | 4.6    | 51 | <b>0</b> 0 |
|         |         |          |       | Burnished                                     |        | 60 |            |

SHORT MODEL.



# B' BARITONE-BELL UPRIGHT.

German Silver Light Action Piston Valves-Water Key.

| No. 682 | Bo  | BARITONE  |