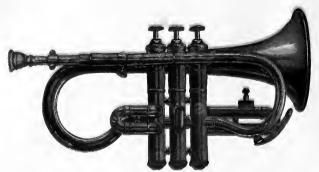

| ٠.        |      |
| NTO | 90               | Danama  | TO TO THE PARTY OF | A /       | a ca |

### BAND INSTRUMENTS.

### STYLE A.

#### HENRY POURCELLE-PARIS.

The Instruments are not excelled by any other make.

Of Superior Short Model, made in the very best manner, first-class in tune and tone, tested by competent players, and warranted in every respect.

All with Water Key, Music Rack, and Silver Plated Mouthpiece.



E2 CORNET, No 266.



E2 CORNET, No. 505.



Eo Cornet, No. 603. Courtois Model.

## E CORNETS.

## STYLE A.

#### HENRY POURCELLE-PARIS

Light Action Piston Valves-Water Key.

#### MUSIC RACK AND SILVER PLATED MOUTHPIECES.

| No. 2 | 266 | Eo Co | RNET, Bra | ass, ( | German Silver Pistons                          | Each | \$<br>18 | 00 |
|-------|-----|-------|-----------|--------|------------------------------------------------|------|----------|----|
|       |     | Same  | –Nickel I | Plate  | d                                              |      | 21       | 50 |
|       |     | + 4   | Silver    | **     | Velvet finish, Inside Bell and Tips burnished. | • •  | 30       | 00 |
|       |     | **    | 64        | "      | Burnished                                      | **   | 33