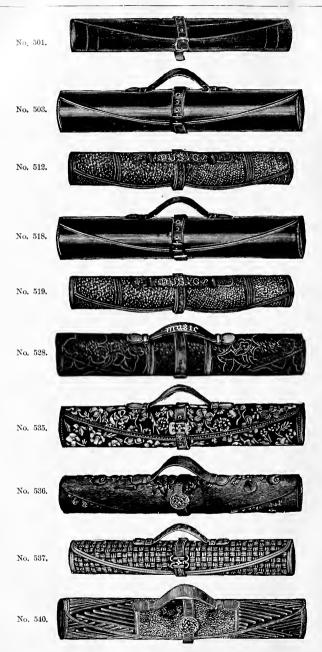

or han Romanie Probable 1888- 12 political 1888- 12 also benj Herrisa 6.141 1888-93

THE HENRY FRANCIS du PONT WINTERTHUR MUSEUM LIBRARIES Digitized by the Internet Archive in 2010 with funding from Lyrasis Members and Sloan Foundation