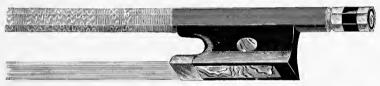

| very fine quality | **    | 28 0    | 0 |
|     |     |          |        |       |         |        |            |                   |       |         |   |
|     |     |          |        |       |         |        |            |                   |       |         |   |
|     |     |          |        |       | C       | ÷ΕΝ    | UINE       | VOIRIN-PARIS.     |       |         |   |
|     |     |          |        |       |         |        |            |                   |       |         |   |
| No. | 126 | Round St | ick, I | ine F | Ebony F | rog, S | ilver Moun | tedE              | ach : | \$ 20 O | J |
| 4.4 | 128 | Octagon  | 44     | **    | 4+      |        | **         |                   | 4.6   | 20 0    | 0 |

#### GENUINE JAS. TUBBS-LONDON.



No. 102.



No. 83.



No. 106.



No. 53.



No. 68.



#### WITH ORNAMENTAL FROGS, Etc.

(See Cuts-Page 151.)

| No. | 53  | Round, Lined Ebony Frog with Pearl Flowers, German Silver Mounted Button and Tip.<br>(See cut, Page 149)                        | Dozen \$ | : 19 | 00 |
|-----|-----|---------------------------------------------------------------------------------------------------------------------------------|----------|------|----|
| "   | 70  | Round, Lined Bone Frog, Fancy Bone Inlaid Button, German Silver Mounted Button and<br>Tip                                       | "        |      | 00 |
| "   | 68  | Round, Imitation Snakewood, Carved Ivory Frog and Button, German Silver Lined, etc.<br>(See cut, Page 149)                      | **       |      | 50 |
| 44  | 72  | Round, Ivory Frog, Tortois