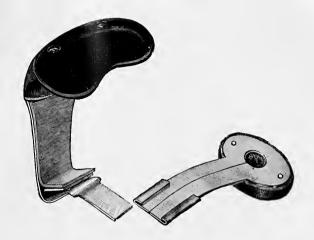

TAIL-PIECE.





### E. J. ALBERT'S PATENT VIOLIN TAIL-PIECE.

#### TAIL-PIECE GUT.



# CHIN RESTS.

| No. | 48              | Ebony, Single, with German Silver Hook         | \$ 0 | 30 |
|-----|-----------------|------------------------------------------------|------|----|
| 4.6 | 49              | Velvet, Double, " " Tightener "                |      | 70 |
| 4.6 | 76              | Ebony, Narrow, to wedge under Tail-piece       |      | 80 |
|     |                 | " Broad, " " " " " " " " " " " " " " " " " " " |      | 30 |
| 64  | 45              | " Violin Tail-piece, with Projection on Side   |      | 70 |
| 4:  | $55\frac{1}{2}$ | " with German Silver Tightener" "              |      | 90 |
| 4+  | 60              | Gutta Percha, C. F. Albert Patent "            | 1    | 85 |



## BECKER CHIN AND SHOULDER REST.



BECKER CHIN REST.

## VIOLIN STRINGS.

Guitar E, B, G, are same as Violin E, A, D.

In Boxes. A Bundle contains 30 Strings.

| No. | 46<br>46½       | VIOLIN | E, 6 " unfinished, " " Bundle \$                         | 6 25                        |
|-----|-----------------|--------|----------------------------------------------------------|-----------------------------|
| No. | 5               | VIOLIN | E, 4 lengths, Silk, very superior qualityBundle \$       | 5 00                        |
| No. | 9<br>4<br>10    | VIOLIN |                                                          | 3 25<br>2 40<br>3 40        |
|     | 13              | 44     | D, 2 " " " " " " " " " " " " " " " " " "                 | 4 90                        |
| **  | 17