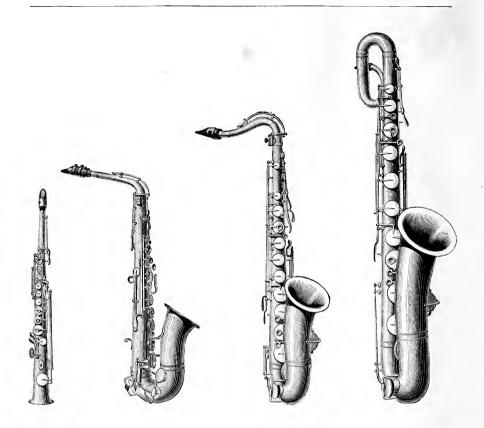

| Pisto Pisto Elow               | S <sub>n, Squ</sub> | SPI<br>Braze Braze<br>K | RIII         | N(reY | GS<br>S. | S.     | F   | Each                     | \$ 1 30<br>1 70<br>\$ 0 15<br>20<br>25<br>25<br>30<br>35<br>40<br>\$ 1 50<br>2 25 |

" 82 German Silver, for Cornet, etc "



# SAXOPHONES.

#### EVETTE & SCHAEFFER,

(Successors to Buffet, Crampon & Co.)

| No. | 40a        | B <sub>2</sub> Soprano, Fu | ll keyed, | Double B | ı keş | ·E | lach | \$ 105 | 00 |
|-----|------------|----------------------------|-----------|----------|-------|----|------|--------|----|
| 6 6 | $41\alpha$ | E2 Alto,                   | 4.6       | 44       | 66    |    | . 6  | 120    | 00 |
| 66  | 42a        | B <sub>2</sub> Tenor,      | 4.6       |          | 44    |    | 4.6  | 120    | 00 |
| 44  | 43a        | En Baritone,               | "         | 4.6      | 66    |    |      | 130    | 00 |

Silver Plated, \$20 to \$25 Net, additional.



# SAXOPHONE CASES.

| No. | 250 | Papier Maché, for Soprano Saxophone         |
|-----|-----|-----------------------------------------