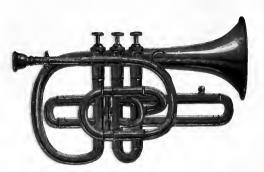

r  | + 6   | Velvet finish, Inslde Bell and Tips burnished | 6.6    | 47    | 50 |
|         |                   | 6.6     | 4.4   | Bnrnished                                     | 6.6    | 55    | 00 |



Br Baritone Trombone, No. 792.

| No. 792 | Bo BA | RITONE J | 1  | BONE, Brass                                   | Each : | \$ 29 | 00 |
|---------|-------|----------|----|-----------------------------------------------|--------|-------|----|
|         | Same- | -Nickel  | 46 | 1                                             | . "    | 36    | 50 |
|         | 46    | Silver   |    | Velvet finish, Inside Bell and Tips burnished | "      | 54    | 00 |
|         | "     | 64       |    | Burnished                                     | 4.6    | 64    | 00 |

### CORNOPEONS.

BEST FRENCH.



### C CORNOPEONS.

| No. | 194              | Brass,  | in C, without Case