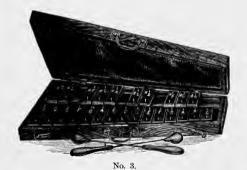

3 German Silver. " 60



### TRIANGLES.

#### Nickel Plated.

| No. | 4  | Steel, | 4  | inch, | with handles | 3      | $\mathbf{Dozen}$ | \$ 4 | 20   |
|-----|----|--------|----|-------|--------------|--------|------------------|------|------|
|     | 5  | **     | 5  | +4    | **           |        | **               | 6    | 25   |
|     | 6  | 64     | 6  | 64    | 41           |        | "                | 7    | 00   |
| 64  | 7  | 4.5    | 7  | 46    | 14           | •••••• | 46               | 9    | 00   |
| 4.6 | 8  | 44     | 8  | +4    | 46           | •••••• | "                | 12   | 00   |
| 64  | 10 | +4     | 10 | 44    | 44           |        | "                | 18   | 3 00 |
|     | 12 | 44     | 12 | 64    | 46           |        | "                | 25   | i 00 |



### GLOCKENSPIELS.

| No. | 1 | In Case | , 25 S | teel Bars, | Chroma   | tic       | ach \$ | 12 | 75 |
|-----|---|---------|--------|------------|----------|-----------|--------|----|----|
| **  | 2 | **      | 37     | **         | 64       |           | **     | 19 | 00 |
| 6.  | 3 | 65      | 25     | 6.6        | 4.       | very fine | +4     | 50 | 00 |
| 4.6 | 4 | 66      | 37     |            | **       | 44        | ••     | 70 | 00 |
|     | 7 | On Wo   | od Fra | ame, 15 Br | onze Tul | oes (new) |        | 17 | 00 |
| 41  | 8 | +6      |        | 25         | 4+       | 44        |        | 30 | 00 |

### CALFSKIN HEADS.

| 1  | 2 in           | ch, f  | or   | 1()  | nch | Tambourine or Banjo                   | ozen : | \$4         | 40 |
|----|----------------|--------|-