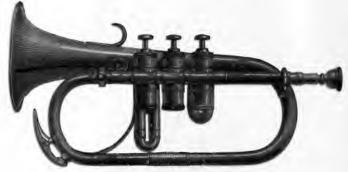

| " Brushes            | 221   |
| " Dusters            | 221   |
| ' Cases              | 221   |
| " Machines           | 221   |
| " Riugs              | 221   |
| " Tuning Hammers     | 221   |
| " Pins               | 221   |
| " Feet               | 221   |
| " Frets              | 221   |
| " Tools              | 901   |



### PART I.

(Pages 9 to 68.)

# BAND INSTRUMENTS, STYLES C, B, A.

CORNETS,

POST HORNS,

UPRIGHTS.

SIGNAL HORNS,

HELICONS,

VALVE BUGLES,

TROMBONES.

CAVALRY TRUMPETS

LYRES.

CORNOPEONS,

CYMBALS.

MUSIC RACKS,

BUGLES.

SAXOPHONES,

COACHING HORNS.

BICYCLE BUGLES,

HUNTING HORNS,

CASES FOR BRASS INSTRUMENTS,

BAND LAMPS.

And Accessories for the above.

ENGRAVING, PLATING, REPAIRING—PAGE 67

RULES FOR FORMATION OF BANDS—PAGE 18.

### CORNETS.

STYLE C.



Er Cornet, No. 917.

German Pump Valves-With Water Key.

### MUSIC RACK AND GERMAN SILVER MOUTHPIECE.

| No. 917 | E- Cornet, Brass, without Case | Each \$ | 11 | 50 | ) |
|---------|--------------------------------|---------|----|----|---|
|         | Same—Nickel Plated             | "       | 15 | 00 | ) |



By Cornet, No. 918.

German Pump Valves-With Water Key.

| No. 918 | Br Cornet, Brass, without Case | Each \$ | 12 50 |
|---------|--------------------------------|---------|-------|
| 210.01  | Same—Nickel Plated             |         | 16 00 |



# E' ALTO-BELL UPRIGHT.

German Pump Valves-With Water Key.

| No. 920 | E <sub>7</sub> Alto, Brass | Each 🖇 | 16 00 |
|---------|----------------------------|--------|-------|
|         | Come Violed Plated         | **     | 91 50 |