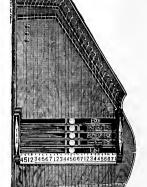

eventh.



AUTOHARP No. 2.



AUTOHARP No. 24.

### AUTOHARP No. 24.

PRICE, \$6.80.

Hard wood, with 28 Strings and 5 Bars, producing 5 chords.

- / C major.
- 5 G seventh
- 4 F major.
- C seventh.
- 6 By major.

### AUTOHARP No. 3.

PRICE. \$15.00.

Hard wood, with 28 Strings and 4 Bars, producing 8 chords.



C major.

5 G seventh.

5 G minor.

4 F major.

C seventh,

2 D seventh.

AUTOHARP No. 3.

6 A minor.

Full instruction and a book with music with each instrument.

SEE NEXT PAGE.

### AUTOHARP No. 4.

#### PRICE, \$ 20.00.

Sides and bottom imitation resewood, edges inlaid, highly polished, with 28 Strings and 5 Bars, producing 11 chords.



- 6 Be major. 2 D major.
- 6 A minor. 4 F major.
- 1 C seventh. 5 G minor,
- 1 C major. 5 G seventh.
- 2 D minor. 5 G major.
- 2 D seventh.



AUTOHARP No. 5.

5 G minor.

4 F major.

6 Bo major.

### Autoharp No. 5.

PRICE, \$ 25.00.

Top and sides rosewood veneered, edges inlaid, highly polished, with 28 Strings and 5 Bars, producing 13 chords,

# C seventh, E minor, C major,

2 D major.





### AUTOHARP No. 6.

PRICE, \$ 37.50.

Sides and bottom imitation reserved, edges inlaid, highly polished, with 32 Strings and 6 Bars, producing 16 chords.

| 6 A major.   | 1 C major,         | 7 B minor. | 2 D minor,   | 2 D seventh.  |
|--------------|--------------------|------------|--------------|---------------|
| 2 D "        | <b>4</b> F "       | 3 E "      | <b>5</b> G " | <b>5</b> G '' |
| <b>5</b> G " | ỗ B <sub>2</sub> " | 6 A "      | 6 A seventh. | <u>1</u> °C " |

Commission Seventh Chord.

Full instruction and a book wi