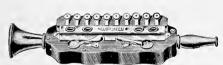

| + 6  | **          | 44        |        | <br>            | <br> | <br> | <br> |      | 28    | 50 |
|     | 19  | 101             |      | Accordeon.  |           |        | <br>            | <br> | <br> | <br> |      | 14    | 00 |
| 46  | 546 | 101             | 66   | POLEA Acco  | PDEON     |        |                 |      |      | <br> | 61   | 27    | 00 |

# BANDONIONS.



| No. | 1   | Rosewood | 88 1 | Note | sl           | Each \$ | 30  | 00 |
|-----|-----|----------|------|------|--------------|---------|-----|----|
|     | -2  | 4.4      | 100  |      |              | **      | 37  | 00 |
|     | 9.1 | + 4      | 130  |      |              |         | 60  | 00 |
| * * | 3   | 17       | 130  | 4+   | Double Organ | 44      | 110 | 00 |

# BLOW ACCORDEONS.











No. 22.



No. 40.



No. 43.



No. 47.

| No. | 10  | 10 I | ζeys, | Wood,   | Nickel Rings  | and C   | orners . | • • • |     | <br> | <br> | <br>         | <br> |     |    | ٠. | Each | 8  | 1 | 20 |
|-----|-----|------|-------|---------|---------------|---------|----------|-------|-----|------|------|--------------|------|-----|----|----|------|----|---|----|
|     |     |      |       |         | **            |         |          |       |     |      |      |              |      |     |    |    |      |    |   |    |
|     | 10} | 10   |       | **      | ٠-            | **      | 2        | Ве    | lls | <br> | <br> | <br>         | <br> |     |    |    | * *  |    | 1 | 80 |
| **  | 12  | 10   | * *   | Nickel. |               |         |          |       |     | <br> | <br> |