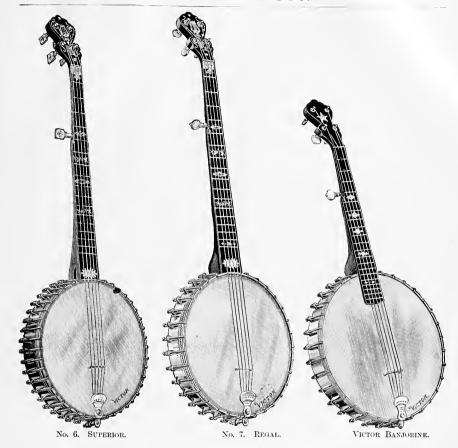

(THE WORD VICTOR IS MR. DOBSON'S TRADE MARK.)

None genuine unless stamped Geo. C. Dobson, Victor.

BOSTON, May 25, 1886.

Messrs. C. Bruno & Son, New York.

Gentlemen: I hereby appoint you Agents for the sale of my Victor Banjos.

(Signed) GEORGE C. DOBSON.

PRICES ON FOLLOWING PAGES.



# VICTOR BANJOS.

| No. 0 | Victor Star—Nickel Wire Edge Rim, 11 Inch Grooved Hoop, 24 Nickel Excelsion Brackets.    |
|-------|------------------------------------------------------------------------------------------|
|       | Polished Walnut Neck, Metal Frets, Inlaid Pearl Position Dots, Scroll Head Each \$ 16 50 |
|       | (Retail Price, \$ 10 00.)                                                                |



MICTOD DANIOS

VICTOR BANJOS.

(Retail Price, \$ 25 00.)

(Retail Price, \$ 30 00.)



## VICTOR BANJOS.

- No. 7 REGAL—Heavy German Silver Double Wire Edge Rim, Lined Inside with German Silver, 11 Inch Heavy Hoop Slotted for Hooks, 30 Heavy Nickel Standard Brackets, Polished Fancy Mahogany Neck, Ebony Fingerboard, Metal Frets, Elegantly Pearl Inlaid Fingerboard and Scroll Head, Name Plate at End of Fingerboard. Champion Patent Pegs.... Fach \$ 80 00 (Retail Price, \$ 50 00.)

## VICTOR BANJORINES.

To order; Victor Banjos with 8 Inch or 12 Inch Rims to correspond with any 11 Inch Rim Style.

## THE

# LOMAS PATENT BANJO.



## THE

# LOMAS PATENT BANJO.

## PRICES.

| No. | 5  | Ladies' Size, 10 inch Nickel Rim, Wire Edge, 20 Nickel Globe Brackets with Safety Nuts,                 |
|-----|----|------------------------------------------------------------------------------