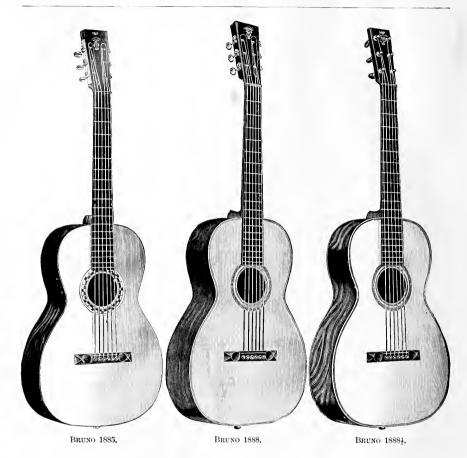

E 188 | 89 Regular Size, 11 <sup>3</sup> x 17 <sup>3</sup> inch Body, Inlaid Sound Hole, Orange Front, Imitation lvory Front Edges | 33<br>36 | 00<br>75 |
|-----------|----------------------------------------------------------------------------------------------------------------------------|----------|----------|
| STYLE A   | $ \begin{array}{llllllllllllllllllllllllllllllllllll$                                                                      | 39<br>42 | 00<br>75 |
| STYLE B   | $ \begin{array}{llllllllllllllllllllllllllllllllllll$                                                                      | 45<br>48 | 00<br>75 |
| STYLE D   | Third Size, $10 \frac{1}{2} \times 15 \frac{1}{3}$ inch Body, otherwise same as Style A                                    |          |          |



#### ROSEWOOD. MAHOGANY NECK. CONVEX FINGERBOARD.

Slightly Swelled Top and Back. Well Braced and Blocked.

Spanish Model, Highly Polished. Patent Head.

| STYLE 1 |      | Large Concert Size, $13\S\times19\S$ inch Body, Inlaid Sound Hole, Plain Edges Each $\$ The Same in Wood Case | 6 |  |
|---------|------|---------------------------------------------------------------------------------------------------------------|---|--|
| STYLE 1 | 1888 |                                                                                                               |   |  |
| STYLE 1 |      | Large Concert Size, same as Style 1888, but with Champion Patent Pegs Each \$ The Same in Wood Case           | 7 |  |



### ROSEWOOD. MAHOGANY NECK. CONVEX FINGERBOARD.

Spanish Model. Highly Polished. Patent