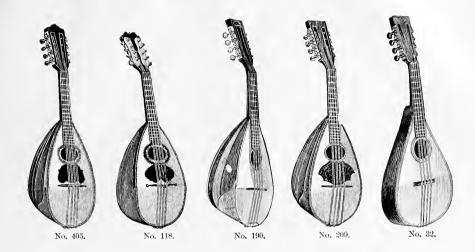

----------|----|----|
|     | $320\frac{1}{2}$ | *4      | 14        |             | Pearl Sound Hole                    | 10 | 78 |
|     | $340\frac{1}{2}$ | ٠,      | ••        | Brown Co    | olor, Larger Body, Plain "          | 22 | 50 |
|     | $350\frac{1}{2}$ | 1.6     | **        | Reddish,    | Larger Body, Pearl Inlaid, Polished | 32 | 00 |
| **  | $108\frac{1}{2}$ | ••      |           | ••          | Polished Top. " 1                   | 13 | 50 |
| 4.6 | 13               | Orange  | and Bro   | own Ribs, l | Inlaid Front, Polished " 1          | 7  | 00 |
| 4.6 | 64               | Maple I | Ribs, Laı | ge Body,    | " " "                               | :3 | 00 |
| 4.4 | 65               | Rosewo  | od Ribs.  | Large Boo   | dv, " " " "                         | 25 | 00 |



## MANDOLINES.

### PATENT HEAD, 8 STRINGS.

| No. | 405 | Rosewood, Ribbed, Mahogany Neck, Large Body, Inlaid Edges and Front  | Each | \$ 29 00 |
|-----|-----|----------------------------------------------------------------------|------|----------|
| 61  | 118 | Maple, Reddish, Large Body, Pearl Sound Hole, Inlaid Front, Polished | 4.6  | 30 00    |

## AMERICAN MANDOLINES.

#### PATENT HEAD. 8 STRINGS.

| No. | 190 | Rosewood and Bird's-eye Maple Ribs, Mahogany Neck, Rosewood Fingerboard, Polished Front, Large Body        | ach \$ | 24 00 |
|-----|-----|------------------------------------------------------------------------------------------------------------|--------|-------|
| **  | 195 | Maple, Ribbed, Mahogany Neck, Ebony Fingerboard, Pearl Position Dots, Large Body,<br>Inlaid Po