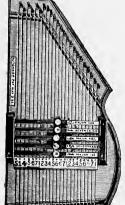

| • • • • • •    | · · · · · · · · · · · · · · · · · · ·     | 6 I                         |
|                                           | ZITHER E                                |                 |                             |                                       |                |                                           |                             |



SHOWING HOW THE AUTOHARP IS PLAYED.

### C. F. ZIMMERMANN'S "AUTOHARP."

PATENTED MAY 9th, 1882.

AUTOHARP No. 1.

### AUTOHARP No. 1. PRICE. \$4.60.

Hard wood, with 21 Strings and 3 Bars, producing 3 chords.

- [ C major,
- **5** G seventh.
- 4 F major.

### AUTOHARP No. 2. PRICE, \$6.00.

Hard wood, with 23 Strings and 4 Bars, producing 4 chords.

- | C major.
- 5 G seventh.
- 4 F major.
- 1 C seventh.



AUTOHARP No. 2.



AUTOHARP No. 24.

### AUTOHARP No. 24.

PRICE, \$6.80.

Hard wood, with 28 Strings and 5 Bars, producing 5 chords.

- / C major.
- 5 G seventh
- 4 F major.
- C seventh.
- 6 By major.

### AUTOHARP No. 3.

PRICE. \$15.00.

Hard wood, with 28 Strings and 4 Bars, producing 8 chords.



C major.

5 G seventh.

5 G minor.

4 F major.

C seventh,

2 D seventh.

AUTOHARP No. 3.

6 A minor.

Full instruction and a book with music with each instrument.

SEE NEXT PAGE.

### AUTOHARP No. 4.

#### PRICE, \$ 20.00.

Sides and bottom imitation resewood, edges inlaid, highly polished, with 28 Strings and 5 Bars, producing 11 chords.



- 6 Be major. 2 D major.
- 6 A minor. 4 F major.
- 1 C seventh. 5 G minor,
- 1 C major. 5 G seventh.
- 2 D minor. 5 G major.
- 2 D seventh.



AUTOHARP No. 5.

5 G minor