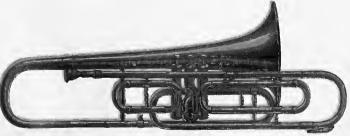

finish, Inside Bell and Tips burnished |      | 41    | 50 |
|         |       |         |       | Burnished                                     |      | 46    | 50 |



By Tenor Trombone, No. 791.

| No. 791 | B <sub>2</sub> TE | NOR TRO | MBON  | ve, Brass,                                    | Each 8 | \$ 25 | 00 |
|---------|-------------------|---------|-------|-----------------------------------------------|--------|-------|----|
|         | Same-             | -Nickel | Plate | d                                             | 6+     | 31    | 50 |
|         |                   | Silver  | + 6   | Velvet finish, Inslde Bell and Tips burnished | 6.6    | 47    | 50 |
|         |                   | 6.6     | 4.4   | Bnrnished                                     | 6.6    | 55    | 00 |



Br Baritone Trombone, No. 792.

| No. 792 | Bo BA | RITONE J | 1  | BONE, Brass                                   | Each : | \$ 29 | 00 |
|---------|-------|----------|----|-----------------------------------------------|--------|-------|----|
|         | Same- | -Nickel  | 46 | 1                                             | . "    | 36    | 50 |
|         | 46    | Silver   |    | Velvet finish, Inside Bell and Tips burnished | "      | 54    | 00 |
|         | "     | 64       |    | Burnished                                     | 4.6    | 64    | 00 |

### CORNOPEONS.

BEST FRENCH.



### C CORNOPEONS.

| No. | 194              | Brass,  | in C, without Case