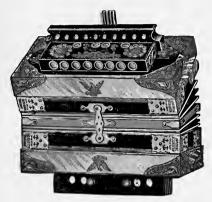

DONIONS,

HARMONICAS,

HARMONICA HOLDERS,

FLUTE HARMONICAS,

BLOW ACCORDEONS,

MECHANICAL INSTRUMENTS,

AND TRIMMINGS FOR THE ABOVE.

# KALBE IMPERIAL ACCORDEGAS



No. 1100.

#### MINIATURE.

Oak, Carved Moulding, Open Key Board, Carved Keys. Double Bellows.

Large Nickel Corners and Clasps.

Fine Leather Straps.



No. 1160%.

#### MINIATURE.

Imitation 6ak, Plain Frame, Open Key Board, Nickel Keys. Large Nickel Cerners and Clasps.

Double Bellows.

| No. 1160‡ | 10 Long | g Nickel | Keys, | , 2 St | ops, | 2 Set | s R | eeds | .Each | \$ 5 | 4 | 5  |
|-----------|---------|----------|-------|--------|------|-------|-----|------|-------|------|---|----|
| 14 44000  |         |          |       |        |      |       |     |      | 2.4   | - 5  | 4 | 15 |

# ...BE IMPERIAL ACCORDEONS.



No. 1140.

#### REGULAR SIZE.

Nickel Covered Frame, Extra Metal Corners, etc., Covered Key Board. Double Bellows.

Large Nickel Corners and Clasps.



No. 1155.

#### MINIATURE.

Black, Broad Velvet Frame, Nickel Corners and Ornaments, Open Key Board, Nickel Keys.

Double Bellows. Nickel Corners and Clasps.

### KALBE IMPERIAL ACCORDEUNS



No. 1170.

#### MINIATURE.

Broad Black Moulding, Open Action, Nickel Keys, New Model Golden Bugles. Corners and Clasps. Double Bellows.

......Each \$ 6 75 No. 1170 10 Keys, 2 Stops, 2 Sets Reeds......



No. 1173.

#### MINIATURE.

Broad Ebonized Moulding, Haud Painted, Floral Ornamentation, Depressed Key Board, Open Action, Nickel Keys. Double Bellows. Nickel Corners and Clasps.

| No. | 1173 | 10 Keys, 2 Stops, 2 Sets Reeds  | ach 🖇 | 6 75 |
|---