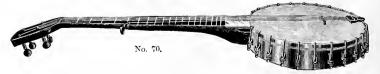

-----------------------------------------------------------------|------|---------|
| 61  | $37\frac{1}{2}$ | 38 "Stud" "Ex. " Veneered Fingerboard, Metal Frets,                                    |      |         |
|     |                 | Position Dots, Celluloid Pegs                                                          | 6.   | 11 25   |
| + 6 | $38\frac{1}{2}$ | 38 Nickel Stud Brackets, Safety Nuts, Grooved Hoop, Polished Walnut Neck, Scroll Head, |      |         |
|     | _               | Veneered Fingerboard, Metal Frets, Positiou Dots, Celluloid Pegs, Wedge in Stick       | 4.6  | 13 00   |
| 44  | 481             | Same as No. 38½, but with 48 Brackets                                                  | +4   | 15 00   |



#### WIRE EDGE, NICKEL RIM. 11 INCH. CALFSKIN HEAD.



WIRE EDGE, NICKEL RIM. 11 INCH. CALFSKIN HEAD.



## DOUBLE WIRE EDGE, GERMAN SILVER RIM. CALFSKIN HEAD.

No.  $45\frac{1}{2}$  30 Nickel Stud Brackets, Safety Nuts, Grooved Hoop, Polished Walnut Neck, Scroll Head, Metal Name Plate, Veneered Fingerboard, Fancy Pearl Inhaid Positions, Metal Frets, Celluloid Pegs, Wedge in Stick ................................... Each  $\S$  16 50



## DOUBLE WIRE EDGE, GERMAN SILVER RIM. CALFSKIN HEAD.



## DOUBLE WIRE EDGE, GERMAN SILVER RIM. CALFSKIN HEAD. 10 INCH.



#### DOUBLE WIRE EDGE, GERMAN SILVER RIM. CALFSKIN HEAD. 11 INCH.



## DOUBLE WIRE EDGE, GERMAN SILVER RIM. CALFSKIN HEAD. 11 INCH.

No. 205 30 Nickel Stua Brackets, Safety Nuts, Engraved Grooved Hoop, Polished Mahogany Neck, Scroll Head, Double Veneered, Thick Ebony Fingerboard handso