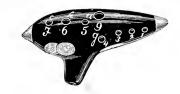

quality | y | <br> | <br> | <br> | Dozen | \$ 7 | 7 5 | 50 |
|-----|----|--------------|------------|---|------|------|------|-------|------|-----|----|
| "   | 75 | Drone,       | • •        |   | <br> | <br> | <br> |       | 4    | 1 5 | 50 |
| +6  | 79 | Practice.    | 4.6        |   | <br> | <br> | <br> |       | 4    | 1 0 | Ю  |



### PANDEAN PIPES.

| No. | 113 | 13 | Note | s | <br> | • • • • • • • · · · |           | <br> | Dozen | \$ 1 | .0 4 | 00 |
|-----|-----|----|------|---|------|---------------------|-----------|------|-------|------|------|----|
| * * | 120 | 20 | **   |   | <br> |                     | . <b></b> | <br> |       | 2    | 90 ( | 00 |
| 4.6 | 124 | 24 | 41   |   | <br> |                     |           | <br> | . "   | 3    | 30 ( | 00 |



### CALLIOPES.



# OCARINAS.

#### H. FIEHN-VIENNA.

| No. | 1                              | C Soprano (4¦ inches in length)         | ach \$ 0 | 35 |
|-----|--------------------------------|-----------------------------------------|----------|----|
| • - | 2                              | Въ "                                    |          | 40 |
| * * | $2\frac{1}{2}$                 | À - '                                   | **       | 45 |
| 4.  | 3                              | G · · · · · · · · · · · · · · · · · · · | 44       | 45 |
|     | 4                              | F                                       | *1       | 50 |
|     | 4 }                            | E "                                     |          | 55 |
| ٠.  | 4 4                            | Еъ "