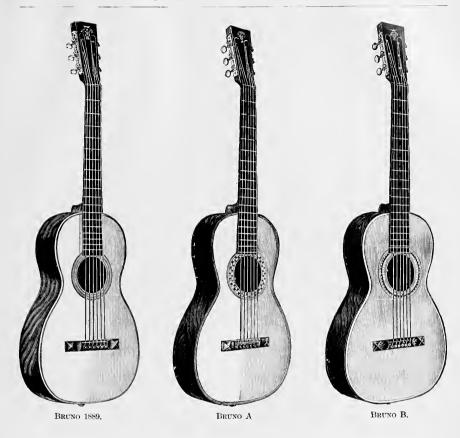

---|-------|
|            | The Same in Wood Case                                              | **  | 27 75 |
| STYLE 1876 | Regular Size, 114 x 173 inch Body, Inlaid Edges, Inlaid Sound Hole | 4.6 | 29 50 |
|            | The Same in Wood Case                                              | 6.6 | 33 25 |
|            | (See Page 309 for Retail Prices)                                   |     |       |

## MAHOGANY GUITARS.

#### OUR MAKE-WARRANTED.

| The . | AMERICAN | No. | 1 | Regular Size, highly polished, Mahogany Neck, Patent Head       | Each | \$ 18 00 |
|-------|----------|-----|---|-----------------------------------------------------------------|------|----------|
| 66    | 4.6      | 6.4 | 5 | Large Concert Size, highly polished, Mahogany Neck, Patent Head | 4.6  | 25 00    |



### ROSEWOOD. MAHOGANY NECK. CONVEX FINGERBOARD.

Slightly Swelled Top and Back, Well Braced and Blocked. Spanish Model. Highly Polished. Patent Head.

| STYLE 188 | 89 Regular Size, 11 <sup>3</sup> x 17 <sup>3</sup> inch Body, Inlaid Sound Hole, Orange Front, Imitation lvory Front Edges | 33<br>36 | 00<br>75 |
|-----------|----------------------------------------------------------------------------------------------------------------------------|----------|----------|
| STYLE A   | $ \begin{array}{llllllllllllllllllllllllllllllllllll$                                                                      | 39<br>42 | 00<br>75 |
| STYLE B   | $ \begin{array}{llllllllllllllllllllllllllllllllllll$                                                                      | 45<br>48 | 00<br>75 |
|