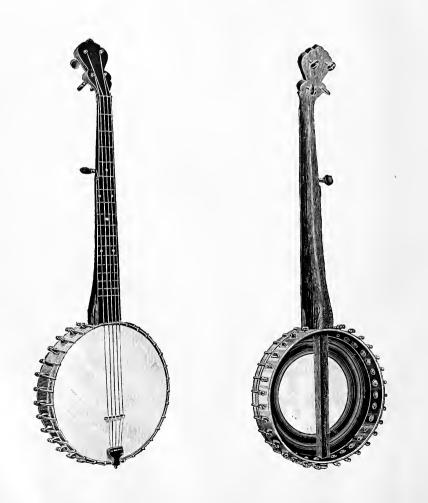

l Frets, Inlaid Pearl Position Dots, Scroll Head Each \$ 16 50 |
|       | (Retail Price, \$ 10 00.)                                                                |



MICTOD DANIOS

VICTOR BANJOS.

(Retail Price, \$ 25 00.)

(Retail Price, \$ 30 00.)



## VICTOR BANJOS.

- No. 7 REGAL—Heavy German Silver Double Wire Edge Rim, Lined Inside with German Silver, 11 Inch Heavy Hoop Slotted for Hooks, 30 Heavy Nickel Standard Brackets, Polished Fancy Mahogany Neck, Ebony Fingerboard, Metal Frets, Elegantly Pearl Inlaid Fingerboard and Scroll Head, Name Plate at End of Fingerboard. Champion Patent Pegs.... Fach \$ 80 00 (Retail Price, \$ 50 00.)

## VICTOR BANJORINES.

To order; Victor Banjos with 8 Inch or 12 Inch Rims to correspond with any 11 Inch Rim Style.

## THE

# LOMAS PATENT BANJO.



## THE

# LOMAS PATENT BANJO.

## PRICES.

| No. | 5  | Ladies' Size, 10 inch Nickel Rim, Wire Edge, 20 Nickel Globe Brackets with Safety Nuts,                 |
|-----|----|---------------------------------------------------------------------------------------------------------|
|     |    | Walnut Neck, Metal Frets and Positions                                                                  |
| No. | 10 | Stage Size, 11 inch Nickel Rim, Wire Edge, 30 Nickel Globe Brackets with Safety Nuts,                   |
|     |    | Walnut Neck, Veneered Fingerboard, Metal Frets and Positions                                            |
| No  | 15 | Stage Size, 11 inch Rosewood Rim, 24 Nickel New Model Brackets with Safety Nuts,                        |
|     |    | Walnut Neck, Ebony Fingerboa