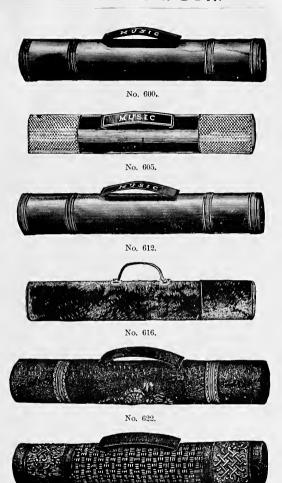

or han Romanie Probable 1888- 12 political 1888- 12 also benj Herrisa 6.141 1888-93

THE HENRY FRANCIS du PONT WINTERTHUR MUSEUM LIBRARIES Digitized by the Internet Archive in 2010 with funding from Lyrasis Members and Sloan Foundation