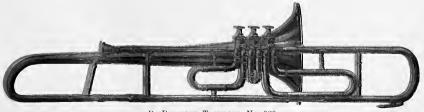

E SIZE.

### E' CONTRA-BASS—Bell Upright.

German Pump Valves-With Water Key,

| No. 9 | 925 | En Contra-Bass, Brass, Large Size | Each | \$ 40 | 00 0 |
|-------|-----|-----------------------------------|------|-------|------|
|       |     | Same Vielral Plated               |      | 50    | 2.00 |

### TROMBONES.

### STYLE C.

German Pump Valves-With Water Key.

MUSIC RACK AND GERMAN SILVER MOUTHPIECE.



Eo Alto Trombone, No. 928.

| No. | 928 | Eo Alto Trombone, Brass | 16 | 00 |
|-----|-----|-------------------------|----|----|
|     |     | Same—Nickel Plated      | 21 | 50 |



Bo TENOR TROMBONE, No. 929.

| No. 929 | Be Tenor Trombone, Brass | Each | \$ 20 | 00 |
|---------|--------------------------|------|-------|----|
|         | Same—Nickel Plated       |      | 26    | 50 |



By Baritone Trombone, No. 930.

| No. 930 | Bo Baritone Trombone, Brass | <br>.Each \$ | 22 | 50 |
|---------|-----------------------------|--------------|----|----|
|         | Same—Nickel Plated          | <br>. 44     | 30 | 00 |

### RULES FOR THE FORMATION OF BANDS.

| BAND OF SIX.                 | BAND OF SEVEN.                  | BAND OF EIGHT.           |
|------------------------------|---------------------------------|--------------------------|
| En Cornet.                   | 1 E2 Cornet.                    | 1 E <sub>2</sub> Cornet. |
| 1 B2 "                       | 2 Br Cornets.                   | 2 By Cornets.            |
| E2 Altos.                    | 2 En Altos.                     | 2 En Altos.              |
| Br Tenor.                    | 1 B <sub>2</sub> Barit