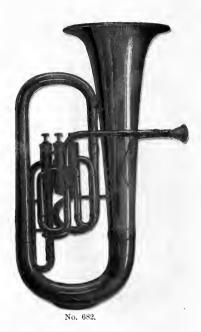

| 44         |       | Burnished                                     | 66   | 49    | 50   | , |

SHORT MODEL.



No. 681.

# B' TENOR-BELL UPRIGHT.

German Silver Light Action Piston Valves-Water Key.

| No. 681 | Bo h E. | OR. Bras | s .   | E                                             | ach \$ | 25 | 00         |
|---------|---------|----------|-------|-----------------------------------------------|--------|----|------------|
|         | Same-   | -Nickel  | Plate | d                                             | 46     | 31 | 50         |
|         | 44      | Silver   |       | Velvet finish, Inside Bell and Tips burnished | 4.6    | 51 | <b>0</b> 0 |
|         |         |          |       | Burnished                                     |        | 60 |            |

SHORT MODEL.



# B' BARITONE-BELL UPRIGHT.

German Silver Light Action Piston Valves-Water Key.

| No. 682 | Bo  | BARITONE  | Brass | s                                             | Eacl | 1 \$ | 29 | 90 |
|---------|-----|-----------|-------|-----------------------------------------------|------|------|----|----|
|         | Sar | ae—Nickel | Plate | 1 ,                                           | 44   |      | 36 | 50 |
|         |     | Silver    | 4.    | Velvet finish, Inside Bell and Tips burnished | 6.   | 1.   | 62 | 00 |
|         | 6.6 | 44        |       | Burnisl e.l                                   | "    |      | .1 | 00 |

SHORT MODEL.



# B' BASS-BELL UPRIGHT.

German Silver Light Action Piston Valves-Water Key.

| No. 683 | B <sub>2</sub> Bas: 3rass |           |       |