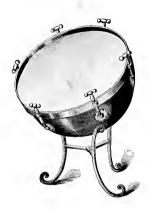

|
|     |                                                            | DRUM-MAJOR BATONS.                                                                                                                                                                                                                                                                  |
| No. | 1<br>2<br>3<br>4                                           | Brass Polished Head, Maple Stick, Worsted Cord and Tassels                                                                                                                                                                                                                          |



# KETTLE DRUMS.

| No. 60 American, Fine Quality, one 24 inch, one 23 inch |     |
|---------------------------------------------------------|-----|
|                                                         | പ വ |

#### KETTLE DRUM STICKS.

No. 59 Hickory. Pair \$ 2.50



# XYLOPHONES.

No. 25.

| No. | 0              | Ash,    | 15 l | Bars, | on Heavy   | Red Cord   | I                     | Each | \$ 1 | 45 |
|-----|----------------|---------|------|-------|------------|------------|-----------------------|------|------|----|
|     | $0\frac{1}{2}$ | Walnut, | 15   | ••    | 4.6        | **         |                       | 66   | 2    | 00 |
| 4.6 | 1              | Maple,  | 15   | 6.6   | 44         | "          |                       | 6.   | 2    | 75 |
| 44  | 2              |