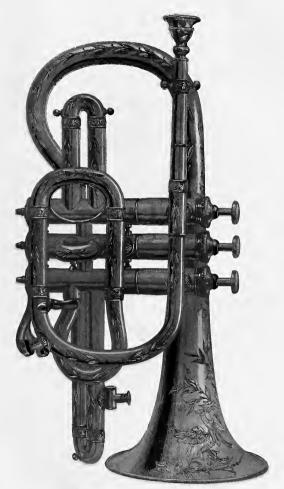

|         | 30 |    |
|         | 4.1   | * *     | 4.6    | " Gold inside Bell and Tips                   | 4.6     | 27 | 50 |



Eb ALTO, No. 640, Bell Front

#### German Silver Light Action Piston Valves- ater Ker

| No. 640 | En AL | то, Brass |        |                                               | 1 | h } | 21 | 50 |
|---------|-------|-----------|--------|-----------------------------------------------|---|-----|----|----|
|         | Same- | –Nickel I | Platec | 1                                             |   |     |    | 00 |
|         | 4.6   | Silver    | 6.4    | Velvet finish, Inside Bell and Tips burnished | 6 |     |    | 50 |
|         |       |           | 6.6    | Burnished                                     |   | 4   |    | 50 |



German Silv r Light Piston Valves-Double Water Key.

Handoomelu Engraved-Chased Rings, etc.

| No. 378 | Bo Cor | T    | Bra.     | 2 and A Shanks.                               | Each | \$ 33 | 00 |
|---------|--------|------|----------|-----------------------------------------------|------|-------|----|
|         | F      | ick  | el Plate | d                                             | 4.6  | 36    | 50 |
|         | Si     | ilve | r '      | Velvet finish, Inside Bell and Tips burnished | +4   | 45    | 00 |
|         |        |      |          | Burnished                                     |      |       |    |
|         |        |      |          | " Gold inside Bell and Trps                   |      |       |    |

SHORT MODEL.



No. 680.

# E' ALTO-BELL UPRIGHT.

German Silv