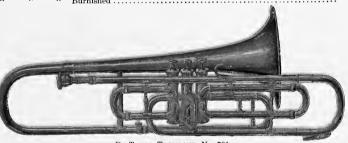

|  | 6.6 | 165 | 00 |

# TROMBONES. STYLE B.

German Silver Light Action Piston Valves—Water Key.

MUSIC RACK AND GERMAN SILVER MOUTHPIECE.



| E2 ALTO | TROMBONE, | No. | 790. |  |
|---------|-----------|-----|------|--|
|---------|-----------|-----|------|--|

| No. 790 | Ec Ai | то Тком | BONE. | . Brass                                       | Each | \$ 21 | 50 |
|---------|-------|---------|-------|-----------------------------------------------|------|-------|----|
|         |       |         |       | d                                             |      | 27    | 00 |
|         |       |         |       | Velvet finish, Inside Bell and Tips burnished |      | 41    | 50 |
|         |       |         |       | Burnished                                     |      | 46    | 50 |



By Tenor Trombone, No. 791.

| No. 791 | B <sub>2</sub> TE | NOR TRO | MBON  | ve, Brass,                                    | Each 8 | \$ 25 | 00 |
|---------|-------------------|---------|-------|-----------------------------------------------|--------|-------|----|
|         | Same-             | -Nickel | Plate | d                                             | 6+     | 31    | 50 |
|         |                   | Silver  | + 6   | Velvet finish, Inslde Bell and Tips burnished | 6.6    | 47    | 50 |
|         |                   | 6.6     | 4.4   | Bnrnished                                     | 6.6    | 55    | 00 |



Br Baritone Trombone, No. 792.

| No. 792 | Bo BA | RITONE J | 1  | BONE, Brass                                   | Each : | \$ 29 | 00 |
|---------|-------|---------