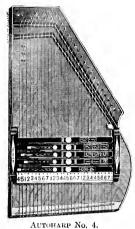

## AUTOHARP No. 2. PRICE, \$6.00.

Hard wood, with 23 Strings and 4 Bars, producing 4 chords.

- | C major.
- 5 G seventh.
- 4 F major.
- 1 C seventh.



AUTOHARP No. 2.



AUTOHARP No. 24.

### AUTOHARP No. 24.

PRICE, \$6.80.

Hard wood, with 28 Strings and 5 Bars, producing 5 chords.

- / C major.
- 5 G seventh
- 4 F major.
- C seventh.
- 6 By major.

### AUTOHARP No. 3.

PRICE. \$15.00.

Hard wood, with 28 Strings and 4 Bars, producing 8 chords.



C major.

5 G seventh.

5 G minor.

4 F major.

C seventh,

2 D seventh.

AUTOHARP No. 3.

6 A minor.

Full instruction and a book with music with each instrument.

SEE NEXT PAGE.

### AUTOHARP No. 4.

#### PRICE, \$ 20.00.

Sides and bottom imitation resewood, edges inlaid, highly polished, with 28 Strings and 5 Bars, producing 11 chords.



- 6 Be major. 2 D major.
- 6 A minor. 4 F major.
- 1 C seventh. 5 G minor,
- 1 C major. 5 G seventh.
- 2 D minor. 5 G major.
- 2 D seventh.



AUTOHARP No. 5.

5 G minor.

4 F major.

6 Bo major.

### Autoharp No. 5.

PRICE, \$ 25.00.

Top and sides rosewood veneered, edges inlaid, highly polished, with 28 Strings and 5 Bars, producing 13 chords,

# C seventh, E minor, C major,

2 D major.





### AUTOHARP No. 6.

PRICE, \$ 37.50.

Sides and bottom imitation reserved, edges inlaid, highly polished, with 32 Strings and 6 Bars, producing 16 chords.

| 6 A major.   | 1 C major,         | 7 B minor. | 2 D minor,   | 2 D seventh.  |
|--------------|--------------------|------------|--------------|---------------|
| 2 D "        | <b>4</b> F "       | 3 E "      | <b>5</b> G " | <b>5</b> G ''