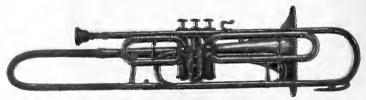

with Adjustable Mouthpiece Tubing.)

### MUSIC RACK AND SILVER PLATED MOUTHPIECE.

| No. 707 | Ес Не | LICON C | ONTRA | -Bass, Brass                                  | Each \$ | 100 | 00 |
|---------|-------|---------|-------|-----------------------------------------------|---------|-----|----|
|         |       |         |       | 1                                             |         |     |    |
|         |       |         |       | Velvet finish, Inside Bell and Tips burnished |         |     |    |
|         | 14    | **      | 64    | Burnished                                     | 16      | 180 | 00 |
|         |       |         |       |                                               |         |     |    |



Er Alto Trombone, No. 800.



B<sub>2</sub> Tenor Trombone, No. 800½.



By Tenor Trombone, No. 801.



B2 BARITONE TROMBONE, No. 802.



Bo Bass Trombone, No. 803.

## TROMBONES.

### STYLE A.

#### HENRY POURCELLE-PARIS.

| No. 800   | E2 ALTO Brass                                              | 33 | 00   |
|-----------|------------------------------------------------------------|----|------|
|           | Same—Nickel Plated                                         | 37 | 50   |
|           | " Silver " Velvet finish, Inside Bell and Tips burnished " | 52 | 00   |
|           | " " Burnished "                                            | 57 | 00   |
| N         | B2 Tenor, Brass Each \$                                    | 99 | 00   |
| No. 801   | ·                                                          |    |      |
|           | Same—Nickel Plated "