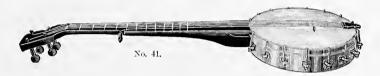

| 4.4      | 61    | <br>44    | 7    | 50   |



### CALFSKIN HEAD. 11 INCH. ORNAMENTED RIM.

| No. | 931 | 8  | Nickel | Shield | Brackets, | Nickel Hoop, | Black Neck, | Scratched Fre | ets | Each | \$ 4 | 25 |
|-----|-----|----|--------|--------|-----------|--------------|-------------|---------------|-----|------|------|----|
| + 4 | 943 | 12 |        |        | 4         | * *          |             | 4.6           |     | 4.6  | 4    | 50 |



#### CALFSKIN HEAD, 11 INCH. ROSEWOOD RIMS

| No. 9½ | 12 Brass | s Bal | l Brackets, | Walnut Neck, | Inlaid | Frets | ach | \$ ( | 3 6 | 50 |
|--------|----------|-------|-------------|--------------|--------|-------|-----|------|-----|----|
| 121    | 20       |       | 66          | 14           | 4      |       | 16  | 7    | 7 : | 50 |



#### NICKEL RIM. 10 INCH. CALFSKIN HEAD.

| No. | 40 | - 8 | Brass Shie | ld Brackets,  | Black Neck,  | Scratched  | Frets           |               |     | .Each | * 4 | 1 50 |
|-----|----|-----|------------|---------------|--------------|------------|-----------------|---------------|-----|-------|-----|------|
|     | 41 | 16  | - 4        | 4.6           | 4.4          |            |                 |               |     |       | 5   | 5 73 |
| 61  | 50 | 20  | Nickel Bal | l Brackets, V | Valunt Neck. | Metal Fret | s, Position Dot | ts, Wire Edge | Rim | . "   | 9   | 9 23 |
|     |    |     |            |               |              |            |                 | , Ebony Finge |     |       |     |      |
|     |    |     |            |               |              |