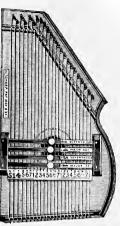

| • • • • • •    | · · · · · · · · · · · · · · · · · · ·     | 6 I                         |
|                                           | ZITHER E                                |                 |                             |                                       |                |                                           |                             |



SHOWING HOW THE AUTOHARP IS PLAYED.

### C. F. ZIMMERMANN'S "AUTOHARP."

PATENTED MAY 9th, 1882.

AUTOHARP No. 1.

### AUTOHARP No. 1. PRICE. \$4.60.

Hard wood, with 21 Strings and 3 Bars, producing 3 chords.

- [ C major,
- **5** G seventh.
- 4 F major.

### AUTOHARP No. 2. PRICE, \$6.00.

Hard wood, with 23 Strings and 4 Bars, producing 4 chords.

- | C major.
- 5 G seventh.
- 4 F major.
- 1 C seventh.



AUTOHARP No. 2.



AUTOHARP No. 24.

### AUTOHARP No. 24.

PRICE, \$6.80.

Hard wood, with 28 Strings and 5 Bars, producing 5 chords.

- / C major.
- 5 G seventh
- 4 F major.
- C seventh.
- 6 By major.

### AUTOHARP No. 3.

PRICE. \$15.00.

Hard wood, with 28 Strings and 4 Bars, producing 8 chords.



C major.

5 G seventh.

5 G minor.

4 F major.

C seventh,

2 D seventh.

AUTOHARP No. 3.

6 A minor.

Full instruction and a book with music with each instrument.

SEE NEXT PAGE.

### AUTOHARP No. 4.

#### PRICE, \$ 20.00.

Sides and bottom imitation resewood, edges inlaid, highly polished, with 28 Strings and 5 Bars, producing 11 chords.



- 6 Be major. 2 D major.
- 6 A minor. 4 F major.
- 1 C seventh. 5 G minor,
- 1 C major. 5 G seventh.
- 2 D minor. 5 G major.
- 2 D seventh.



AUTOHAR