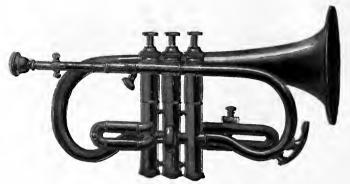

|
| B <sub>2</sub> Bass (or Trombone). | 1 By Bass (or Trombone).     | 1 B <sub>2</sub> Bass (or Trombone). |
| E2 "                               | 1 E2 "                       | 1 E2 "                               |
| 1 Eo " Large.                      | 1 E2 " Large.                | 1 E2 " Large.                        |

Drums and Cymbals to be added to above.

To larger Reed Bands add Flutes, Oboes, Bassoons, French Horns, Saxophones, BB<sub>7</sub> Basses.

# BAND INSTRUMENTS.

### STYLE B.

These Instruments, while costing less than our Style A, are in every respect good. They are well made, correct in tune and tone, and of good model.

All with Water Key, Music Rack and German Silver Mouthpiece.

### CORNETS.

### STYLE B.

MUSIC RACK AND GERMAN SILVER MOUTHPIECE.



Eo Cornet, No. 263.

#### German Silver Light Action Piston Valves-Water Key.

| lo. 263 | E <sub>2</sub> C | ORNET, Br | ass    |                                               | Each \$ | 14 | 50 |
|---------|------------------|-----------|--------|-----------------------------------------------|---------|----|----|
|         | Same             | -Nickel   | Plated | 1                                             | **      | 18 | 00 |
|         | **               | Silver    | 6.4    | Velvet finish, Inside Bell and Tips burnished | 44      | 26 | 50 |
|         | 6.4              | 41        | 4.4    | Burnished                                     | 44      | 29 | 50 |
|         | 4.6              | 6.6       | 4.6    | Gold inside Bell and Tine                     | **      | 9~ | ΛΛ |