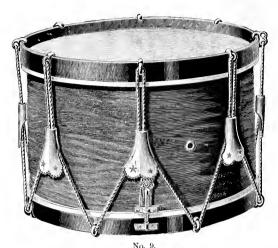

1  " 66 Brass 2  " 67 Nickel Plated 2  " 68 French, Brass, with Plate for Drum 3  " 70 " Nickel, " 4 | 10<br>80 |
| BASS DRUM RODS.  No. 1                                                                                                                                      | 25<br>40 |
| BASS DRUM KEYS.  No. 3 Brass Dozen \$ 2  " 3½ Nickel Plated 3                                                                                               | 00<br>00 |
| BASS DRUM STICKS.  No. 8 Hickory Sticks, Chamois Covered Ball                                                                                               | 45<br>25 |
| BASS DRUM (AND CYMBAL) BEATER. No. 32 Date's Patent Without Cymbal, Each \$ 17                                                                              | 00       |



2....

#### REGULATION MODEL.



REGIMENTAL MODEL.

Pair of Sticks with each Drum.

#### WITH 1 CALFSKIN HEAD. CORD AND LEATHERS.

| No. | $4\frac{8}{4}$ | 16 inch | Mahogany, | Hooks and S | nare Stra | iner | 9  | 40 |
|-----|----------------|---------|-----------|-------------|-----------|------|----|----|
|     | 8              | 16      | Rosewood, | ••          | **        |      | 9  | 40 |
| **  | 14             | 14 "    | Brass,    | **          | **        |      | 9  | 75 |
|     | 15             | 16      | 44        | **          | 64        |      | 12 | 50 |

# WITH 2 CALFSKIN HEADS. HOOKS, CORD AND LEATHERS. SNARE STRAINER.

| No. | 5  | 16 i | nch. | Mahogany, Plain Hoops                          | Each | \$ 9 | 75 |
|-----|----|------|------|---------------------------