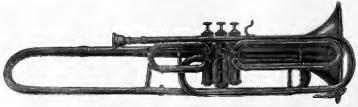

LATED MOUTHPIECE.

| No. 707 | Ес Не | LICON C | ONTRA | -Bass, Brass                                  | Each \$ | 100 | 00 |
|---------|-------|---------|-------|-----------------------------------------------|---------|-----|----|
|         |       |         |       | 1                                             |         |     |    |
|         |       |         |       | Velvet finish, Inside Bell and Tips burnished |         |     |    |
|         | 14    | **      | 64    | Burnished                                     | 16      | 180 | 00 |
|         |       |         |       |                                               |         |     |    |



Er Alto Trombone, No. 800.



B<sub>2</sub> Tenor Trombone, No. 800½.



By Tenor Trombone, No. 801.



B2 BARITONE TROMBONE, No. 802.



Bo Bass Trombone, No. 803.

## TROMBONES.

### STYLE A.

#### HENRY POURCELLE-PARIS.

| No. 800   | E2 ALTO Brass                                              | 33 | 00   |
|-----------|------------------------------------------------------------|----|------|
|           | Same—Nickel Plated                                         | 37 | 50   |
|           | " Silver " Velvet finish, Inside Bell and Tips burnished " | 52 | 00   |
|           | " " Burnished "                                            | 57 | 00   |
| N         | B2 Tenor, Brass Each \$                                    | 99 | 00   |
| No. 801   | ·                                                          |    |      |
|           | Same—Nickel Plated "                                       |    | 00   |
|           | "