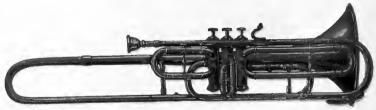

ing.)

### MUSIC RACK AND SILVER PLATED MOUTHPIECE.

| No. 707 | Ес Не | LICON C | ONTRA | -Bass, Brass                                  | Each \$ | 100 | 00 |
|---------|-------|---------|-------|-----------------------------------------------|---------|-----|----|
|         |       |         |       | 1                                             |         |     |    |
|         |       |         |       | Velvet finish, Inside Bell and Tips burnished |         |     |    |
|         | 14    | **      | 64    | Burnished                                     | 16      | 180 | 00 |
|         |       |         |       |                                               |         |     |    |



Er Alto Trombone, No. 800.



B<sub>2</sub> Tenor Trombone, No. 800½.



By Tenor Trombone, No. 801.



B2 BARITONE TROMBONE, No. 802.



Bo Bass Trombone, No. 803.

## TROMBONES.

### STYLE A.

#### HENRY POURCELLE-PARIS.

| No. 800   | E2 ALTO Brass                                              | 33 | 00   |
|-----------|------------------------------------------------------------|----|------|
|           | Same—Nickel Plated                                         | 37 | 50   |
|           | " Silver " Velvet finish, Inside Bell and Tips burnished " | 52 | 00   |
|           | " " Burnished "                                            | 57 | 00   |
| N         | B2 Tenor, Brass Each \$                                    | 99 | 00   |
| No. 801   | ·                                                          |    |      |
|           | Same—Nickel Plated "