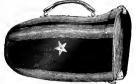

| 4.4  | 1 80    |
| 4.6 | 11   | Eo Alto Trombone, valve | 14   | 1 20    |
| 4.6 | 12   | Br Tenor " slide        | 4.6  | 1 40    |
|     | 13   | B <sub>2</sub> " valve  | 64   | 1 50    |
|     | 14   | Baritone ' "            | 4.1  | 1 60    |
|     | 15   | B <sub>2</sub> Bass ' " | 44   | 1.70    |
| 5.4 | 16   | Concert Horn            | 4.1  | 1 20    |
|     | 4.74 | TH. 141                 |      | 1 10    |

## GLASS CORNET MOUTHPIECES.

| No. | 105 | For Ex | Cornet, | Crystal, | with | Metal | Shank | Each \$ 1 | 40 |
|-----|-----|--------|---------|----------|------|-------|-------|-----------|----|
| **  | 106 | " Ba   | 4.4     | +4       | 4.4  | 4.6   | 4.    | " 1 ·     | 4( |



## CORNET MOUTHPIECE CAPS.

No. 75 Nickel Plated ... Each \$ 0.25

## CORNET CASES.







Nos. 3, 31.



Nos. 5, 51, 51, 51.



No. 10.



No. 12.

| No. | 1   | Wood, Black, Varnished, with Lock and Hasps.                         | Each | \$ 2 | 40  |
|-----|-----|----------------------------------------------------------------------|------|------|-----|
| **  | 3   | Leatner Bag, Black, flannel lined, good                              | . "  | - 2  | -50 |
|     | - 0 | " heavy flannel, fine quality                                        | . "  | 4    | 00  |
| * * |     | 44 44 44 arrith Cture.                                               | 4.4  | 4    | 75  |
| * * | 31  | Same as No. 3 but Preset Leather                                     | 64   | 2    | 50  |
| "   | 5   |                                                                      |      | 4    | 00  |
|