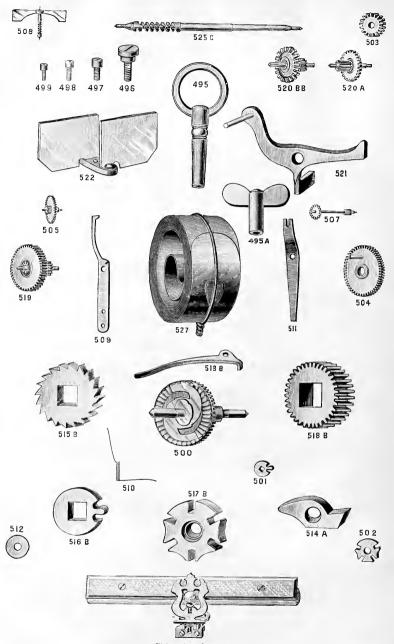

00   |
| 44 | 242               | 12 '' | 18      | **    | 6 "        |          | 6+ +4     | Tune Di       | <br>      | 145   | 00   |
| 6. | 9242              | Same  | as No.  | 242,  | in very ri | ch Case, | and with  | Double Spring | <br>. "   | 165   | - 00 |
|    | 2361              | 61    | 66      | 236,  | but with   | Zither A | Attachmen | ıt            | <br>. "   | 93    | - 00 |
|    |                   |       |         |       |            |          |           | *             | <br>. **  | 115   | - 00 |
| 66 | 2421              | 4.6   | 63      | 242,  | 66         | 4.4      |           |               | <br>. "   | 148   | 00   |
| ٠. | $9242\frac{1}{3}$ | 44    |         | 9242, | "          | 66       |           |               |           |       |      |



Zither Attachment.

# BRUNO GUITARS.

We have established following Retail Prices for our Guitars, and request Dealers to adhere to them.

| STYLE | 1884  | ithout Case, | Each § | 18 | 00 |
|-------|-------|--------------|--------|----|----|
| **    | 1876  | **           |        | 22 | 00 |
| 4.6   | 1889. | 4.6          | 4.6    | 24 | 00 |
| * *   | A     | "            | **     | 28 | 00 |
|       | В     | "            |        | 32 | 00 |
| **    | D     | "            | "      | 28 | 00 |
| "     | 1885. | "            | "      | 26 | 00 |
|       | 1888  | "            |        | 32 | 00 |
| 14    | 1888½ | "            | • •    | 33 | 00 |
|       | E     |              | "      | 36 | 00 |
| 44    | F     | 46           | "      | 40 | 00 |
|       | C     | 44           | "