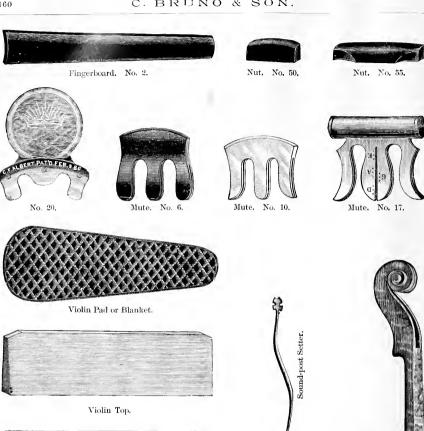

5      |
| 6 6 | 15  | " Large Square Cakes                    | 4.1 |      | 60      |
| 6 4 | 16  |                                         | 14  | 1    | . 00    |
| 4.  | 18  | Lipinski,                               |     |      | 70      |
| 4+  | 23  | " Gand & Bernadel, Genuine              | 6 4 | 3    | 50      |
| 4.6 | 22  | " Round Boxes                           | + 6 |      | 65      |
| * 4 | 42  | " Wood Boxes, Book Form                 | 6.  |      | 85      |
| 4.4 | 43  | "China " Lyre Trade Mark                | 4.  | 2    | 00      |
| 6.6 | 80  | " Metal, Circular Form                  | 16  | 1    | 25      |
| 41  | 100 | " C. F. Albert Patent, prepared         | **  | 2    | 10      |
| 4.6 | 24  | " Metal Boxes, Gand & Bernadel, Genuine | 4.1 | 4    | 50      |



Violin Back.



Violin Tuner.



Violin Neck.

Violin Patent Head. Showing how Applied.

## VIOLIN TRIMMINGS. Etc.

(Cuts-Page 160.)

|      |            | VIOLIN FINGERBOARDS.                                                         |      |          |
|------|------------|------------------------------------------------------------------------------|------|----------|
| No.  | 1          | Maple, Black                                                                 | \$ 2 | 00       |
| **   | 2          | Ebouy, best quality                                                          | 3    | 50       |
|      | 3          | Veneered, Pearl Inlaid                                                       |      | 50       |
| **   | 4          | Ebony, extra fine quanty