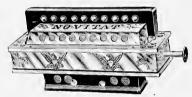

+ 6  | **          | 44        |        | <br>            | <br> | <br> | <br> |      | 28    | 50 |
|     | 19  | 101             |      | Accordeon.  |           |        | <br>            | <br> | <br> | <br> |      | 14    | 00 |
| 46  | 546 | 101             | 66   | POLEA Acco  | PDEON     |        |                 |      |      | <br> | 61   | 27    | 00 |

# BANDONIONS.



| No. | 1   | Rosewood | 88 1 | Note | sl           | Each \$ | 30  | 00 |
|-----|-----|----------|------|------|--------------|---------|-----|----|
|     | -2  | 4.4      | 100  |      |              | **      | 37  | 00 |
|     | 9.1 | + 4      | 130  |      |              |         | 60  | 00 |
| * * | 3   | 17       | 130  | 4+   | Double Organ | 44      | 110 | 00 |

# BLOW ACCORDEONS.











No. 22.



No. 40.



No. 43.



No. 47.

| No. | 10  | 10 I | ζeys, | Wood,   | Nickel Rings  | and C   | orners . | • • • |     | <br> | <br> | <br>         | <br> |     |    | ٠. | Each | 8  | 1 | 20 |
|-----|-----|------|-------|---------|---------------|---------|----------|-------|-----|------|------|--------------|------|-----|----|----|------|----|---|----|
|     |     |      |       |         | **            |         |          |       |     |      |      |              |      |     |    |    |      |    |   |    |
|     | 10} | 10   |       | **      | ٠-            | **      | 2        | Ве    | lls | <br> | <br> | <br>         | <br> |     |    |    | * *  |    | 1 | 80 |
| **  | 12  | 10   | * *   | Nickel. |               |         |          |       |     | <br> | <br> | <br><i>.</i