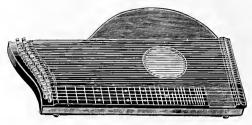

| ∪ozen |              |
| 61   | 14       |          |                  |       |          |          |                                       | (,    | 60<br>60     |
| **   | 15       |          |                  |       | d        |          |                                       | **    | 60           |
|      | 16       |          |                  |       | 111      |          |                                       | 6.6   | 60           |
|      | 17<br>18 |          |                  |       |          |          |                                       | 6.    | 60           |
|      | 10       |          |                  | U     | 113      |          |                                       |       | O.           |

# ZITHERS-IN CASES.



Nos. 4, 5, 7, etc.

| No. | 4  | PRIM ZITHER- | -Imitation Rosev | rood, good quality | ·                                       | ach \$ | 8 00  | , |
|-----|----|--------------|------------------|--------------------|-----------------------------------------|--------|-------|---|
| +6  | 5  |              | Real Rosewood,   | good quality       | ***** ** * *********** ** ****** *****  | 6.6    | 11 25 | į |
|     |    |              |                  |                    | *************************************** |        |       |   |
| +4  | 40 | * 6          | Imitation Rosev  | rood, Narrow Moo   | lel                                     |        | 8 00  |   |
| + 6 | 50 | 4.6          | + 6              | 64                 |                                         | +6     | 11 2