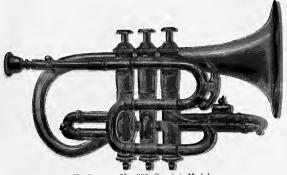

|---------|---------------------|--------------------------------|---------|----|-----|
|         | Same-             | -Nickel  | Plated |         |                     |                                | **      | 18 | 50  |
|         | 1.6               | Silver   | 6.6    | Velvet: | finish, Inside Bell | ar · Tips burnished            |         | 27 | 00  |
|         | 1.4               | 6.6      | 1.6    | Burnisl | ned                 |                                |         | 1  | 00, |
|         | 1 6               | - 4      | 14     | 4.6     | Gold inside b       | and Tips                       | 44      | 37 | J   |
|         |                   |          |        | Fancy   | Engraving, Far.     | Silver Plating-Prices Page 67. |         |    |     |

# CORNETS. STYLE B.



E2 CORNET, No. 366, Courtois Model.

German Silver Light Action Piston Valves-Water Key.

| No. 366  | Fo Co | RNET. Br  | ass    |            |                                     | <br>Each \$ | 20 | 00 |
|----------|-------|-----------|--------|------------|-------------------------------------|-------------|----|----|
| 2.0. 000 | Same  | -Nickel l | Platec | 1          |                                     | <br>* 1     | 23 | 50 |
|          | "     | Silver    | 11     | Velvet fir | ish, Inside Bell and Tips burnished | <br>* *     | 32 | 00 |
|          |       |           |        |            | 1                                   |             | 35 | 00 |
|          |       |           |        |            | Gold inside Bell and Tips           |             | 42 | 50 |



B2