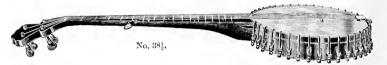

|              |            |                 | ead           |     |       | 11  | 1 20 |



### ROSEWOOD RIM. 11 INCH. CALFSKIN HEAD.



### ROSEWOOD RIM. 10 INCH. CALFSKIN HEAD.



### NICKEL RIM 11 INCH. CALFSKIN HEAD.

| No. | 35              | 8  | Brass Shiel | l Brackets, | Walnut | Necks, Inlaid | Frets 1 | Each § | \$ 5 25 |
|-----|-----------------|----|-------------|-------------|--------|---------------|---------|--------|---------|
| 4.6 | $35\frac{1}{5}$ | 10 | 6.6         | 14          | 4.6    | •             |         | 6.6    | 5 75    |
|     | 36              | 16 | 4.4         | 61          | * 6    |               |         | * *    | 6 50    |
| "   | $36\frac{1}{2}$ | 24 | 4.4         |             | **     |               | "       | **     | 7 50    |



#### WIRE EDGE, NICKEL RIM. 11 INCH. CALFSKIN HEAD.

| No. | 137             | 38 Nickel Ball Brackets, Safety Nuts, Walnut Neck, Metal Frets, Position Dots          | Each | \$ 9 50 |
|-----|-----------------|----------------------------------------------------------------------------------------|------|---------|
| 61  | $37\frac{1}{2}$ | 38 "Stud" "Ex. " Veneered Fingerboard, Metal Frets,                                    |      |         |
|     |                 | Position Dots, Celluloid Pegs                                                          | 6.   | 11 25   |
| + 6 | $38\frac{1}{2}$ | 38 Nickel Stud Brackets, Safety Nuts, Grooved Hoop, Polished Walnut Neck, Scroll Head, |      |         |
|     | _               | Veneered Fingerboard, Metal Frets, Positiou Dots, Celluloid