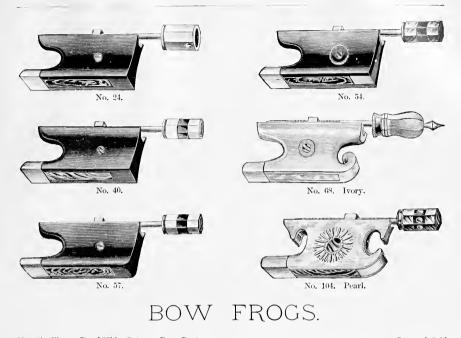

-------|------|------|----|
| **  | 85 | Ditto, with Nickel Clasps, Handle, etc.                               | 4.6  | 5    | 25 |
|     | 95 | Black Walnut, Nickel Clasps, full lined Velvet                        | 4.6  | 9    | 75 |
| 6.4 | 81 | Same as No. 8, but for ½ size Violin.                                 |      | 4    | 30 |
| 6.6 | 83 | 8 4                                                                   |      | 4    | 30 |



No. 58.



No. 60.

No. 60 Leather, Embossed, Swell Top, Curved Sides, Nickel Clasps, full lined Velvet, etc ..... Each 🖇 10 00



No. 98.



No. 99.



No. 100.



No. 61.



No. 67.



No. 65.



No. 94.



No. 24.

No. 24 Rosewood, polished and inlaid, full lined Velvet, German Silver Spring Clasps, Lock, etc...Each \$ 22 50



No. 32.



No. 16.



| No. | 24  | Ebony, Pear  | l Slide, | Octagon : | Bone B  | utton    | ······································ | Dozen | 8 3 | 3 5  | 0 |
|-----|-----|--------------|----------|-----------|---------|----------|----------------------------------------|-------|-----|------|---|
| 4.6 | 40  |              |          |           |         |          | , etc                                  |       | 4   | 1 5  | 0 |
| 4.4 | 57  |              |          | 11        | * 6     |          | Rounded Edges                          |       | 7   | 7 04 | 0 |
| 4.4 | 54  | 11           |          | full Gern | ian Sib | ver Mour | ited                                   | 16    | - 8 | 3 2  | 5 |
| 4   | 68  | Ivory, fancy | shape,   | 4.6       | *4      | 4.6      |