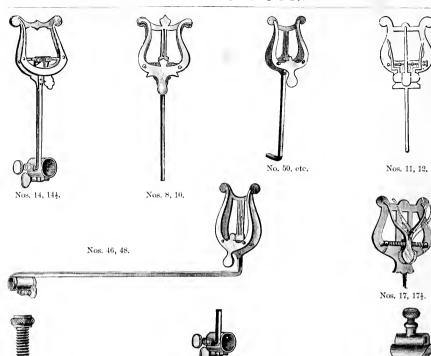

| 25 00                            |                                                |
| Bass "                  | 8 00           | 37 00                        | 27 00                            |                                                |
| Tenor Slide Trombone    | 5 50           | 18 00                        | 15 00                            |                                                |
| Baritone Slide "        | 6.00           | 21 00                        | 18 00                            |                                                |

The above is for new work. Instruments sent to be plated generally need cleaning and repairing (more or less), for which we must charge in addition to above prices. (Above prices subject to our regular Discount.)

No. 5.



# MUSIC RACKS.

|           |     |            |             |           | O ~      |            | 1 (      |                   | <br>• |   |        |      |    |
|-----------|-----|------------|-------------|-----------|----------|------------|----------|-------------------|-------|---|--------|------|----|
| No.       | 8   | For Corne  | t, Brass, R | ound S    | hank, 2  | Prongs     |          |                   | <br>  |   | . Each | \$ 0 | 70 |
| ٠.        | 10  |            | German      | Silver, l | Round S  | Shank, 21  | Prongs . |                   | <br>  |   |        |      | 20 |
| 16        | 11  |            |             |           |          |            |          |                   |       |   |        |      | 90 |
| ٠.        | 12  |            | German      |