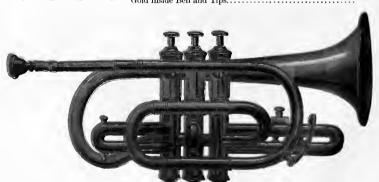

Eo Cornet, No. 263.

#### German Silver Light Action Piston Valves-Water Key.

| lo. 263 | E <sub>2</sub> C | ORNET, Br | ass    |                                               | Each \$ | 14 | 50 |
|---------|------------------|-----------|--------|-----------------------------------------------|---------|----|----|
|         | Same             | -Nickel   | Plated | 1                                             | **      | 18 | 00 |
|         | **               | Silver    | 6.4    | Velvet finish, Inside Bell and Tips burnished | 44      | 26 | 50 |
|         | 6.4              | 41        | 4.4    | Burnished                                     | 44      | 29 | 50 |
|         | 4.6              | 6.6       | 4.6    | Gold inside Bell and Tine                     | **      | 9~ | ΛΛ |



B<sub>2</sub> Cornet, No. 273.

#### German Silver Light Action Piston Valves-Water Key.

| No. 273 | B <sub>2</sub> Co | RNET, Br | ass, B | and A   | Shanks              |                                | Each \$ | 15 | 00  |
|---------|-------------------|----------|--------|---------|---------------------|--------------------------------|---------|----|-----|
|         | Same-             | -Nickel  | Plated |         |                     |                                | **      | 18 | 50  |
|         | 1.6               | Silver   | 6.6    | Velvet: | finish, Inside Bell | ar · Tips burnished            |         | 27 | 00  |
|         | 1.4               | 6.6      | 1.6    | Burnisl | ned                 |                                |         | 1  | 00, |
|         | 1 6