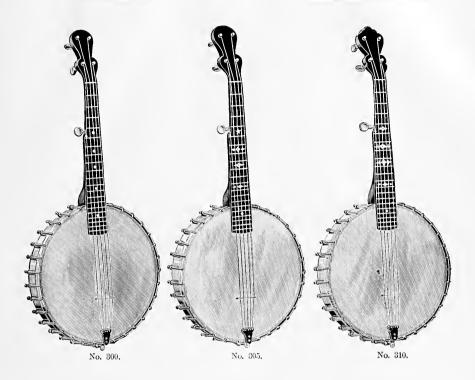

: | 25 |
| 6.  | 35  | 6   |         |         | 4.4       | Nickel Rim,   | Walnut   | Neck, I  | Inlaid | Frets.  |        |   | <br> | <br>"    |      | 4   | 50 |
|     |     |     | Brass   |         | 4.6       | **            |          | 6 4      |        |         |        |   | <br> | <br>"    |      | 5   | 25 |
| * 6 | 34  | 14  |         |         | **        | 4.6           |          | 4.4      |        | 14      |        |   | <br> | <br>"    |      | 6 3 | 25 |
| 44  | 345 | 14  | Nicke   | d Stud  |           |               |          |          |        | Frets,  |        |   |      |          |      | 8   | 50 |
| No. | 34% | 9 ] | Inch, S | 24 Nick | el Stud I | Brackets, Wal | lnut Nec | k, Pearl | Inlai  | d, Meta | l Fret | s | <br> | <br>Each | \$ 1 | 6 ! | 50 |



## BANJORINES.

#### NICKEL PLATED RIMS. 12 INCH.

| No. | 295 | Wire Edge Nickel Rim, 20 Nickel Stud Brackets, Walnut Neck, Ebony Fingerboard, Metal                                                                                                    |    |    |    |
|-----|-----|-----------------------------------------------------------------------------------------------------------------------------------------------------------------------------------------|----|----|----|
|     |     | Frets, Position Dots                                                                                                                                                                    | \$ | 13 | 50 |
| No. | 300 | Wire Edge Nickel Rim, 30 Nickel Stud Brackets, Polished Walnut Neck, Ebony Fingerboard,