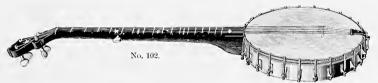

ud Brackets, Safety Nuts, Grooved Hoop, Polished Walnut Neck, Scroll Head, |      |         |
|     | _               | Veneered Fingerboard, Metal Frets, Positiou Dots, Celluloid Pegs, Wedge in Stick       | 4.6  | 13 00   |
| 44  | 481             | Same as No. 38½, but with 48 Brackets                                                  | +4   | 15 00   |



#### WIRE EDGE, NICKEL RIM. 11 INCH. CALFSKIN HEAD.



WIRE EDGE, NICKEL RIM. 11 INCH. CALFSKIN HEAD.



## DOUBLE WIRE EDGE, GERMAN SILVER RIM. CALFSKIN HEAD.

No.  $45\frac{1}{2}$  30 Nickel Stud Brackets, Safety Nuts, Grooved Hoop, Polished Walnut Neck, Scroll Head, Metal Name Plate, Veneered Fingerboard, Fancy Pearl Inhaid Positions, Metal Frets, Celluloid Pegs, Wedge in Stick ................................... Each  $\S$  16 50



## DOUBLE WIRE EDGE, GERMAN SILVER RIM. CALFSKIN HEAD.



## DOUBLE WIRE EDGE, GERMAN SILVER RIM. CALFSKIN HEAD. 10 INCH.



#### DOUBLE WIRE EDGE, GERMAN SILVER RIM. CALFSKIN HEAD. 11 INCH.



## DOUBLE WIRE EDGE, GERMAN SILVER RIM. CALFSKIN HEAD. 11 INCH.

No. 205 30 Nickel Stua Brackets, Safety Nuts, Engraved Grooved Hoop, Polished Mahogany Neck, Scroll Head, Double Veneered, Thick Ebony Fingerboard handsomely Pearl Inlaid, Metal Frets, Champion Patent Pegs, Heel of Neck and Stick Ebony Veneered.......Each \$ 28 00



## HEAVY DOUBLE WIRE EDGE, GERMAN SILVER RIM. INTERIOR OF RIM SPUN WITH GERMAN SILVER. ARTISTIC WORKMANSHIP.



## GUITAR BANJOS.

NICKEL RIM. WIRE EDGE. SIX STRINGS. WITH PATENT HEAD.

| No. | 225 | 24 Brass Br | ackets, | No. 9, | Walnut N | Veck  |             | <br>