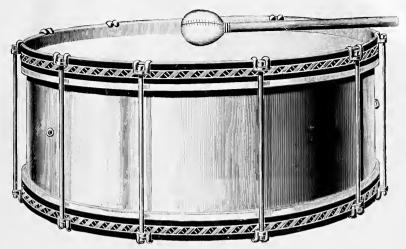

| NY.     | 2    | CALFSKIN HEADS.                         |        |              |    |
| No. | 228 | 28 | inch, | Stave made, | Veneered, | with Co | rd l | HooksE                                  | lach i | \$ 21        | 00 |
| * * | 230 | 30 | 4.6   | 4.          |           | 4.4     | 44   | ******                                  | **     | 24           | 00 |
| 4.6 | 232 | 33 | *     | + 6         |           | + 6     | 66   | *************************************** |        | 26           | 50 |
| . 4 | 234 | 34 |       | + 6         | **        |         | 61   | ,,,,,,,,,,,,,,,,,,,,,,,,,,,,,,,,,,,,,,, | 61     | 29           | 00 |
|     | 000 | 96 |       |             | * 4       |         |      |                                         | + 6    | 91           | 00 |



Prussian Model Bass Drum.

### BASS DRUMS.

A Fine Stick with each Drum.

#### MAHOGANY, PRUSSIAN STYLE, NARROW.

| No. | 528 | 28 i | neh, | 2 ( | alfskin Heads, | Brass Hooks | and Iron Rods, | instead | of Cord. | <br>Each § | 21 00 |
|-----|-----|------|------|-----|----------------|-------------|----------------|---------|----------|------------|-------|
|     | 530 | 30   |      | 2   | 4+             | **          | 4.             | 4.1     | ٠٠ .     | <br>4.     | 24 00 |
|     | 582 | 32   | 4.4  | 9   | **             | **          | 41             | ٤٠      | *4 .     | <br>4.1    | 26 50 |
| 44  | 534 | 34   | 4.1  | 2   |                |             | **             | 4+      | 41 .     | <br>       | 29 00 |
|     | 586 | 36   | 4.4  | 2   | ÷ (            |             |