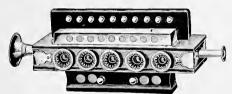

| 44        |        | <br>            | <br> | <br> | <br> |      | 28    | 50 |
|     | 19  | 101             |      | Accordeon.  |           |        | <br>            | <br> | <br> | <br> |      | 14    | 00 |
| 46  | 546 | 101             | 66   | POLEA Acco  | PDEON     |        |                 |      |      | <br> | 61   | 27    | 00 |

# BANDONIONS.



| No. | 1   | Rosewood | 88 1 | Note | sl           | Each \$ | 30  | 00 |
|-----|-----|----------|------|------|--------------|---------|-----|----|
|     | -2  | 4.4      | 100  |      |              | **      | 37  | 00 |
|     | 9.1 | + 4      | 130  |      |              |         | 60  | 00 |
| * * | 3   | 17       | 130  | 4+   | Double Organ | 44      | 110 | 00 |

# BLOW ACCORDEONS.











No. 22.



No. 40.



No. 43.



No. 47.

| No. | 10  | 10 I | ζeys, | Wood,   | Nickel Rings  | and C   | orners . | • • • |     | <br> | <br> | <br>         | <br> |     |    | ٠. | Each | 8  | 1 | 20 |
|-----|-----|------|-------|---------|---------------|---------|----------|-------|-----|------|------|--------------|------|-----|----|----|------|----|---|----|
|     |     |      |       |         | **            |         |          |       |     |      |      |              |      |     |    |    |      |    |   |    |
|     | 10} | 10   |       | **      | ٠-            | **      | 2        | Ве    | lls | <br> | <br> | <br>         | <br> |     |    |    | * *  |    | 1 | 80 |
| **  | 12  | 10   | * *   | Nickel. |               |         |          |       |     | <br> | <br> | <br><i>.</i> | <br> |