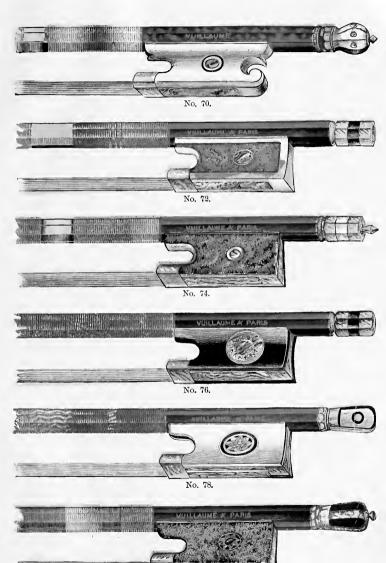

| 64  | $12\frac{3}{4}$    | 3             | 4.6   | 44       | 12      | 44   |            | 6     | 5    | 70 |
| 1.6 | $24 \frac{3}{4}$   | 3             | **    | "        | 24      | 44   |            | **    | 9    | 00 |
| 44  | $40 {3 \atop 4}$   | 3             | 4.6   | **       | 40      | · ,  |            | 4.    | 10   | 50 |
| b 1 | $54\frac{3}{4}$    | 3             | 4.4   | **       | 54      |      |            | **    | 17   | 00 |
| +4  | $59_4^{\rm s}$     | 3             |       |          | 59      | 4.6  |            | 64    | 21   | 00 |
| * 1 | $86\frac{3}{4}$    | 4             | **    | 4.6      | 86      |      | Pernambuco | **    | 21   | 00 |
| **  | $90^{\frac{3}{4}}$ | 3             | **    | **       | 90      | ••   | "          | "     | 45   | 00 |



No. 79.



No. 0. Pasteboard.

| No. | 0              | Pasteboard, | Marbled Paper, best quality | Cach \$ | 0 40 |
|-----|----------------|-------------|-----------------------------|---------|------|
|     | $0\frac{1}{2}$ |             | for ½ Size Violin           |         | 40   |
|     | 04             | 44          | (1 8 (1                     | 4.6     | 40   |



No. 2. American. Exposition Top.

| No. | 2              | Wood, | Black, | Varnished, | Swell Top, | Hooks, n | o Lock, | half | lined | Hanne | 4                                     | Each { | 3 1 | 80 |
|-----|----------------|-------|--------|------------|------------|----------|---------|------|-------|-------|---------------------------------------|--------|-----|----|
|     | - 2            |       |        |