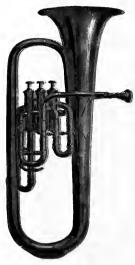

|   | 4   |    | 50 |



German Silv r Light Piston Valves-Double Water Key.

Handoomelu Engraved-Chased Rings, etc.

| No. 378 | Bo Cor | T    | Bra.     | 2 and A Shanks.                               | Each | \$ 33 | 00 |
|---------|--------|------|----------|-----------------------------------------------|------|-------|----|
|         | F      | ick  | el Plate | d                                             | 4.6  | 36    | 50 |
|         | Si     | ilve | r '      | Velvet finish, Inside Bell and Tips burnished | +4   | 45    | 00 |
|         |        |      |          | Burnished                                     |      |       |    |
|         |        |      |          | " Gold inside Bell and Trps                   |      |       |    |

SHORT MODEL.



No. 680.

# E' ALTO-BELL UPRIGHT.

German Silver Light Action Piston Valves-Water Key.

| No. 680 | E <sub>2</sub> Ai | ло, Brass. |       | ,                                             | Each | \$ 21 | 1 50 | , |
|---------|-------------------|------------|-------|-----------------------------------------------|------|-------|------|---|
|         | Same-             | –Nickel P  | lated | l                                             |      | 27    | 7 00 | į |
|         | 4                 | Silver     | 6 6   | Velvet finish, Inside Bell and Tips burnished | "    | 41    | L 50 | į |
|         | 6.6               | 44         |       | Burnished                                     | 66   | 49    | 50   | , |

SHORT MODEL.



No. 681.

# B' TENOR-BELL UPRIGHT.

German Silver Light Ac