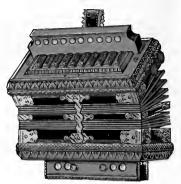

Sere | ws for Mu   | sic Rack  | s        |            |          |                   | <br>  | 1 | Oozen  | \$ 1 | 90 |
| 4.1       | G   |            |             |           |          |            |          |                   |       |   |        |      | 40 |
| * *       | ì   | **         |             |           |          |            |          |                   |       |   |        | 1    | 20 |
|           |     |            |             |           |          |            |          |                   |       |   |        |      |    |

# PART II.

(Pages 69 to 134.)

ACCORDEONS,

CONCERTINAS,

FLUTINAS,

BANDONIONS,

HARMONICAS,

HARMONICA HOLDERS,

FLUTE HARMONICAS,

BLOW ACCORDEONS,

MECHANICAL INSTRUMENTS,

AND TRIMMINGS FOR THE ABOVE.

# KALBE IMPERIAL ACCORDEGAS



No. 1100.

#### MINIATURE.

Oak, Carved Moulding, Open Key Board, Carved Keys. Double Bellows.

Large Nickel Corners and Clasps.

Fine Leather Straps.



No. 1160%.

#### MINIATURE.

Imitation 6ak, Plain Frame, Open Key Board, Nickel Keys. Large Nickel Cerners and Clasps.

Double Bellows.

| No. 1160‡ | 10 Long | g Nickel | Keys, | , 2 St | ops, | 2 Set | s R | eeds | .Each | \$ 5 | 4 | 5  |
|-----------|---------|----------|-------|--------|------|-------|-----|------|-------|------|---|----|
| 14 44000  |         |          |       |        |      |       |     |      | 2.4   | - 5  | 4 | 15 |

# ...BE IMPERIAL ACCORDEONS.



No. 1140.

#### REGULAR SIZE.

Nickel Covered Frame, Extra Metal Corners, etc., Covered Key Board. Double Bellows.

Large Nickel Corners and Clasps.



No. 1155.