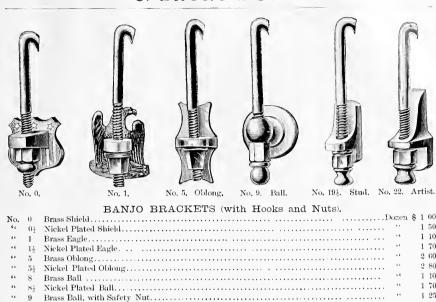

|                       | Each | \$ 1 | 70 |
|-------|--------------------|-------------------|---------|-----------------------|------|------|----|
| ** 8  | Pasteboard, good o | quality           |         |                       | 44   |      | 90 |
| ' 12  | Wood, Black, Var   | nished, Hooks and | d Lock, | Flannel Lined         | **   | 3    | 50 |
| ** 32 | Leather, Embossed  | l, Flannel Lined, | to open | at End, extra quality | 6 4  | 8    | 00 |
| ** 30 | 64 6               | 44                | 4       | 61                    | 66   | 6    | 00 |
| " 34  | Imitation Leather, | 4.6               | Nickel  | Trimmings             | 64   | 11   | 00 |
| " 15  | Canvas Covered, L  | eather Bound      |         |                       | **   | - 5  | 00 |

1 85

1 40

2 50



Nickel Plated Ball, with Safety Nut



Stud.

Artist.

6.6

..

..

191

22

354



BANJO HOOKS (with Nuts). ..... Dozen \$ 0 50 85 65 90 Nickel Plated.....

44



BANJO WRENCHES. Brass, Shape of Key..... 1 90 Nickel Plated..... 1 40 for Safety Nut..... 1 90 Nickel Plated.....



BANJO THIMBLES. ......Dozen \$ 0 60 No. 9 German Silver.....







. No

## BANJO BRIDGES.

| No. | 2  | Whitewood, Cedar, etc., Assorted | Oozen \$ | \$ 0 40 |
|-----|----|----------------------------------|----------|---------|
| 6.4 | 4  | Black, Rosewood, etc.            | 4.6      | 45      |
| 4.6 | 8  | Ebony, Assorted Patterns         | +4       | 70      |
| 61  | 10 | " Pearl Inlaid                   | 11       | 1 70    |
| 4.4 | 25 | Imitation Ivory, Plain.          | 4.4      | 3 50    |
| * * | 75