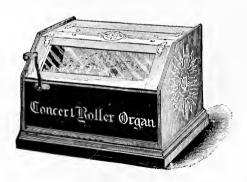

| 16 | "      | ٠       |       |            |                                       |      | <br> |       | 5           | 40 |
|     | 508 | 8  | **    | 16 | "      | **      |       | **         | 2 Bass I                              | Keys | <br> |       | 8           | 00 |
| 41  | 510 | 10 | 1 (   | 20 | 16     | "       |       | "          | 2 "                                   |      | <br> | 64    | 10          | 00 |
| 41  | 610 | 10 | 4     | 90 | 4.6    | **      |       |            |                                       |      |      | **    | 8           | 00 |

## MUSICAL CASKET.

\$10, WITH FOUR



PLAYS ANY
TUNE.
ANYBODY
CAN
PLAY IT.

Length, 12½ inches. Width, 9½ inches. Height, 10 inches. Weight, boxed, 16 lbs.

Our List Price,

\$11.25

## CONCERT ROLLER ORGAN.



WITH THREE MUSIC ROLLERS.

Price, - - - - - - - -

\$20.00

RETAILS AT \$15.00.

LISTS OF MUSIC FOR ABOVE INSTRUMENTS SENT ON APPLICATION.

## THE CELESTINA.

Our Catalogue

Price,

\$27.00.



With

One Roll

of

Music.

Length, 16 inches. Width, 14 inches. Height, 14 inches. Weight, boxed, 32 lbs.

RETAILS AT \$25.00.

# GEM ROLLER ORGAN.



WITH THREE MUSIC ROLLERS.

Price,

\$ 9.00

RETAILS AT \$6.00.

LISTS OF MUSIC FOR ABOVE INSTRUMENTS SENT ON APPLICATION.



No. 9, Single.

## RICHTER, FAIR QUALITY.

| No.  | 9 | - 8 | Holes, | Single, | Nickel Covers, | Brass R | eed | Plates. |           | <br> | <br> | <br> | <br>D | ozen | * | 0 | 80 |  |
|------|---|-----|--------|---------|----------------|---------|-----|---------|-----------|------|------|------|-------|------|---|---|---