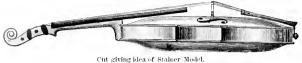

. | 121 | 10 | Holes, | 1 Bel | . Engraved | German | Silver | Covers | <br>10 | 50 |
|-----|-----|----|--------|-------|------------|--------|--------|--------|--------|----|
|     |     |    |        |       | ls,        |        |        |        |        |    |
| **  | 321 | 10 | 4.4    | 3 "   | 64         |        |        | 4      | <br>15 | 00 |

## HARMONICA HOLDER AND TREMOLO.



The Harmonica is placed in the top opening of the Holder, which is used to produce the fine Tremolo and Mute effects.

# HARMONICA HOLDERS.





# PART III.

(Pages 135 to 226.)

VIOLINS, VIOLONCELLOS, DOUBLE BASSES, GUITARS, BRUNO. GUITARS, IMPORTED, BANJOS, MANDOLINES, DULCIMERS, VIOLAS, JAPANESE FIDDLES, ZITHERS. TOY ZITHERS, AUTOHARP,

——AND—

CASES, TRIMMINGS, ETC., FOR THE ABOVE.

(Without Bows.)





Cut giving idea of Straduarius Model.

| No. | 2<br>3<br>6 | Red shaded, Common                                               |        | 1   | 1 00<br>1 40<br>1 85         |
|-----|-------------|------------------------------------------------------------------|--------|-----|------------------------------|
| ٠.  | 8           | Imitation Flamed Wood, Lion Head.                                |        |     | 2 10                         |
| 6.1 | 9           | " neatly made, good                                              |        |     | 85                           |
|     | 12          | Plain, Inlaid Edges, lined and blocked                           | 4.4    |     | 3 00                         |
| ٠.  | 14          | Reddish, Inlaid Edges, lined and blocked