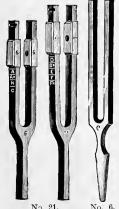

per copy.)



### PITCHPIPES.

| No. | 6  | A, German Silver, in fine Nickel Boxes                | )ozen | *  | 1 | 90 |
|-----|----|-------------------------------------------------------|-------|----|---|----|
|     | 7  | C, " "                                                |       |    | 1 | 90 |
| 4.  | 10 | A and C combined, German Silver, in fine Nickel Boxes | h 4   |    | 2 | 10 |
| 46  | 60 | Chromatic Scale, in one Pipe                          | 14    | 2. | 5 | 00 |
| 6.  | 14 | Gold Plated, for Watch Chain                          | 14    |    | 5 | 50 |
| 4.6 | 21 | Nickel, Opera Glass Model, A and C                    | 4.4   |    | 9 | 00 |
| 4.  | 15 | German Silver, Chromatic                              | 4.4   | 2  | 7 | 00 |

### TUNING FORKS.



No. 8.



No. 9.



No. 6.

| No. | 6               | A, | Philharmonic.  |                              | : 2 | 00 |
|-----|-----------------|----|----------------|------------------------------|-----|----|
| "   | $6\frac{1}{2}$  | С. | " .            |                              | 2   | 00 |
| 66  | 8               | Α, | Miniature      |                              | 3   | 00 |
| 44  | $8\frac{1}{2}$  | C, |                |                              | 3   | 00 |
| **  | 9               | Α, | Philharmonie,  | English, Blue, in Boxes "    | 5   | 66 |
| **  | $9\frac{1}{2}$  | C, |                | ** ** **                     | 5   | 00 |
| ٠.  | 10              | Α, | **             | large size                   | 4   | 50 |
| "   | $10\frac{1}{2}$ | С. | "              | 44