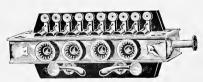

4        |        | <br>            | <br> | <br> | <br> |      | 28    | 50 |
|     | 19  | 101             |      | Accordeon.  |           |        | <br>            | <br> | <br> | <br> |      | 14    | 00 |
| 46  | 546 | 101             | 66   | POLEA Acco  | PDEON     |        |                 |      |      | <br> | 61   | 27    | 00 |

# BANDONIONS.



| No. | 1   | Rosewood | 88 1 | Note | sl           | Each \$ | 30  | 00 |
|-----|-----|----------|------|------|--------------|---------|-----|----|
|     | -2  | 4.4      | 100  |      |              | **      | 37  | 00 |
|     | 9.1 | + 4      | 130  |      |              |         | 60  | 00 |
| * * | 3   | 17       | 130  | 4+   | Double Organ | 44      | 110 | 00 |

# BLOW ACCORDEONS.











No. 22.



No. 40.



No. 43.



No. 47.

| No. | 10  | 10 I | ζeys, | Wood,   | Nickel Rings  | and C   | orners . | • • • |     | <br> | <br> | <br>         | <br> |     |    | ٠. | Each | 8  | 1 | 20 |
|-----|-----|------|-------|---------|---------------|---------|----------|-------|-----|------|------|--------------|------|-----|----|----|------|----|---|----|
|     |     |      |       |         | **            |         |          |       |     |      |      |              |      |     |    |    |      |    |   |    |
|     | 10} | 10   |       | **      | ٠-            | **      | 2        | Ве    | lls | <br> | <br> | <br>         | <br> |     |    |    | * *  |    | 1 | 80 |
| **  | 12  | 10   | * *   | Nickel. |               |         |          |       |     | <br> | <br> | <br><i>.</i> | <br> |     |    |