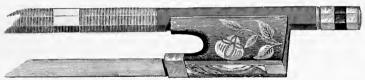

ne quality | **    | 28 0    | 0 |
|     |     |          |        |       |         |        |            |                   |       |         |   |
|     |     |          |        |       |         |        |            |                   |       |         |   |
|     |     |          |        |       | C       | ÷ΕΝ    | UINE       | VOIRIN-PARIS.     |       |         |   |
|     |     |          |        |       |         |        |            |                   |       |         |   |
| No. | 126 | Round St | ick, I | ine F | Ebony F | rog, S | ilver Moun | tedE              | ach : | \$ 20 O | J |
| 4.4 | 128 | Octagon  | 44     | **    | 4+      |        | **         |                   | 4.6   | 20 0    | 0 |

#### GENUINE JAS. TUBBS-LONDON.



No. 102.



No. 83.



No. 106.



No. 53.



No. 68.



#### WITH ORNAMENTAL FROGS, Etc.

(See Cuts-Page 151.)

| No. | 53  | Round, Lined Ebony Frog with Pearl Flowers, German Silver Mounted Button and Tip.<br>(See cut, Page 149)                        | Dozen \$ | : 19 | 00 |
|-----|-----|---------------------------------------------------------------------------------------------------------------------------------|----------|------|----|
| "   | 70  | Round, Lined Bone Frog, Fancy Bone Inlaid Button, German Silver Mounted Button and<br>Tip                                       | "        |      | 00 |
| "   | 68  | Round, Imitation Snakewood, Carved Ivory Frog and Button, German Silver Lined, etc.<br>(See cut, Page 149)                      | **       |      | 50 |
| 44  | 72  | Round, Ivory Frog, Tortoise Shell Side