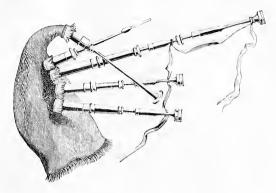

n | \$ 0 | 45 |
|-----|---|---------|-----------|----------|--------|-----------|----------|------|----|
| "   | 1 | Next,   | 6.6       | 44       | 12     | 64        | <br>6.6  |      | 65 |
| 44  | 2 | Largest |           | "        | 14     | • 6       | <br>     |      | 85 |
| 64  | 4 | 6.6     | Motol     | 66       | 1.1    | 66        | 44       | 1    | 95 |



### TIN FLAGEOLETS.

#### CLARK'S LONDON MAKE.

| No. | 56 | Tin, in Key of D, 11 inch long    | With Instructor. | Dozen | \$ 1 | 1 4 | 01 |
|-----|----|-----------------------------------|------------------|-------|------|-----|----|
| 64  | 57 | Brass, in Key of D, 11 inch long  | 6.4              | 4.6   | 5    | 2 1 | 01 |
| 4.4 | 58 | Nickel, in Key of D, 11 inch long | cc               | 4.6   | 5    | 3 5 | 50 |



### BAG PIPES.

| No. 34 | Highland, | Full Ivory Mounted, | very fine |  |  | ach : | \$ 90 | 0 00 |
|--------|-----------|---------------------|-----------|--|--|-------|-------|------|
|--------|-----------|---------------------|-----------|--|--|-------|-------|------|

### BAG PIPE REEDS.

| No. | 70 | Chanter, ext | ra quality | y | <br> | <br> | <br> | Dozen | \$ 7 | 7 5 | 50 |
|-----|----|--------------|------------|---|------|------|------|-------|------|-----|----|
| "   | 75 | Drone,       | • •        |   | <br> | <br> | <br> |       | 4    | 1 5 | 50 |
| +6  | 79 | Practice.    | 4.6        |   | <br> | <br> | <br> |       | 4    | 1 0 | Ю  |



### PANDEAN PIPES.

| No. | 113 | 13 | Note | s | <br> | • • • • • • • · · · |           | <br> | Dozen | \$ 1 | .0 4 | 00 |
|-----