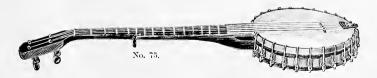

ched  | Frets           |               |     | .Each | * 4 | 1 50 |
|-----|----|-----|------------|---------------|--------------|------------|-----------------|---------------|-----|-------|-----|------|
|     | 41 | 16  | - 4        | 4.6           | 4.4          |            |                 |               |     |       | 5   | 5 73 |
| 61  | 50 | 20  | Nickel Bal | l Brackets, V | Valunt Neck. | Metal Fret | s, Position Dot | ts, Wire Edge | Rim | . "   | 9   | 9 23 |
|     |    |     |            |               |              |            |                 | , Ebony Finge |     |       |     |      |
|     |    |     |            |               |              |            |                 | ead           |     |       | 11  | 1 20 |



### ROSEWOOD RIM. 11 INCH. CALFSKIN HEAD.



### ROSEWOOD RIM. 10 INCH. CALFSKIN HEAD.



### NICKEL RIM 11 INCH. CALFSKIN HEAD.

| No. | 35              | 8  | Brass Shiel | l Brackets, | Walnut | Necks, Inlaid | Frets 1 | Each § | \$ 5 25 |
|-----|-----------------|----|-------------|-------------|--------|---------------|---------|--------|---------|
| 4.6 | $35\frac{1}{5}$ | 10 | 6.6         | 14          | 4.6    | •             |         | 6.6    | 5 75    |
|     | 36              | 16 | 4.4         | 61          | * 6    |               |         | * *    | 6 50    |
| "   | $36\frac{1}{2}$ | 24 | 4.4         |             | **     |               | "       | **     | 7 50    |



#### WIRE EDGE, NICKEL RIM. 11 INCH. CALFSKIN HEAD.

| No. | 137             | 38 Nickel Ball Brackets, Safety Nuts, Walnut Neck, Metal Frets, Po