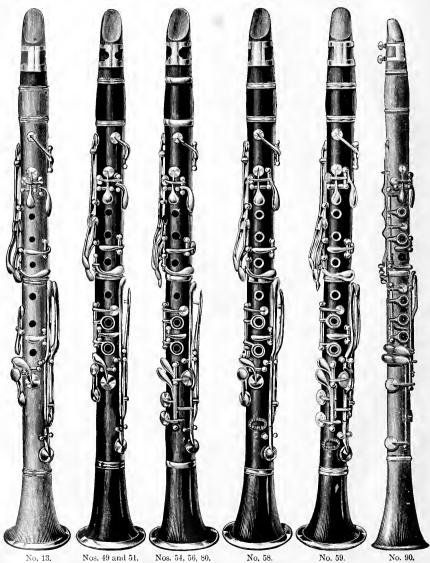

or han Romanie Probable 1888- 12 political 1888- 12 also benj Herrisa 6.141 1888-93

THE HENRY FRANCIS du PONT WINTERTHUR MUSEUM LIBRARIES Digitized by the Internet Archive in 2010 with funding from Lyrasis Members and Sloan Foundation