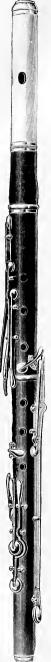

|     | 00   |
| 66  | 28#  |         | D            | 44               |            |           | •        |                                       | Joint "                               |     | 50   |
|     | ~01  |         | D            |                  |            | 1         | react an | · · · · · · · · · · · · · · · · · · · | your                                  | 10  | . 50 |
|     |      |         |              |                  |            |           |          |                                       |                                       |     |      |
|     |      |         |              |                  |            |           |          |                                       |                                       |     |      |



D FLUTE. No. 2134. 13 Keys.



D FLUTE. No. 810.



D FLUTE. No. 5. Genuine Meyer.



BOEHM FLUTE, No. 150. GOUMAS.



BOEHM FLUTE, No. 17. CLOOS.

# FLUTES.

#### IMITATION MEYER.

With Flute Swab, Screw-driver and Grease Box in Case.

| No  | 158         | Key c   | of D   | 8     | Kevs       | Grenadill   | a                                 | <b>\$ 13</b> | 00 |
|-----|-------------|---------|--------|-------|------------|-------------|-----------------------------------|--------------|----|
| ٤,  | 178         | 1.      | D      | 8     |            |             | Ivory Head " " 20, "              |              | 00 |
| 64  | 158}        | 4.6     | D      | 10    | 6.         |             |                                   | 20           | 00 |
|     | 1783        |         | D