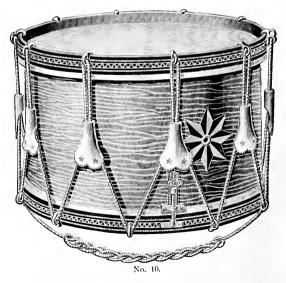

ted 2  " 68 French, Brass, with Plate for Drum 3  " 70 " Nickel, " 4 | 10<br>80 |
| BASS DRUM RODS.  No. 1                                                                                                                                      | 25<br>40 |
| BASS DRUM KEYS.  No. 3 Brass Dozen \$ 2  " 3½ Nickel Plated 3                                                                                               | 00<br>00 |
| BASS DRUM STICKS.  No. 8 Hickory Sticks, Chamois Covered Ball                                                                                               | 45<br>25 |
| BASS DRUM (AND CYMBAL) BEATER. No. 32 Date's Patent Without Cymbal, Each \$ 17                                                                              | 00       |



2....

#### REGULATION MODEL.



REGIMENTAL MODEL.

Pair of Sticks with each Drum.

#### WITH 1 CALFSKIN HEAD. CORD AND LEATHERS.

| No. | $4\frac{8}{4}$ | 16 inch | Mahogany, | Hooks and S | nare Stra | iner | 9  | 40 |
|-----|----------------|---------|-----------|-------------|-----------|------|----|----|
|     | 8              | 16      | Rosewood, | ••          | **        |      | 9  | 40 |
| **  | 14             | 14 "    | Brass,    | **          | **        |      | 9  | 75 |
|     | 15             | 16      | 44        | **          | 64        |      | 12 | 50 |

# WITH 2 CALFSKIN HEADS. HOOKS, CORD AND LEATHERS. SNARE STRAINER.

| No. | 5  | 16 i | nch. | Mahogany, Plain Hoops                          | Each | \$ 9 | 75 |
|-----|----|------|------|------------------------------------------------|------|----