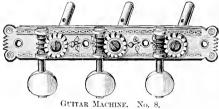

" " 3                                                                                                                             | 0           |
| No. 61       E or 1st, Finest English Steel Wire, On Spools.       Per Dozen Spools § 0 8         "62       B "2d, "" " " " " "         "63       G "3d, " " " " " " "                                                                                                                                             | 0           |
| Gut Guitar Strings—Page 172.                                                                                                                                                                                                                                                                                       |             |







No. 16.











GUITAR PEG. No. 4.



No. 18.

GUITAR PEG. Nos. 7, 10, 11, 12,



GUTTAR HEAD,



GUITAR END PIN.



CHAMPION GUITAR PEG. Nos. 30, 31.



GUITAR TUNER. No. 20.



GUITAR BRIDGE.



| ·