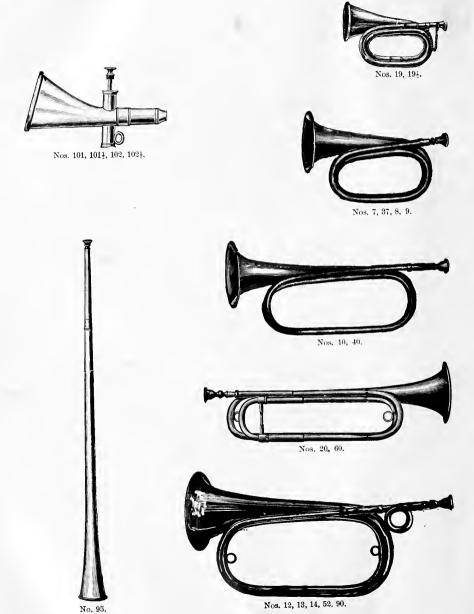

|
| 37 | 011           | Turkish, 11 inch                                                               |
|    |               | Turkish, 11 mch                                                                |
|    | 212           | " 12 " " 23 75                                                                 |
|    | 213           | " 13 " " 28 50                                                                 |
| 44 | 214           | " 14 " " 32 50                                                                 |
|    | 215           |                                                                                |
| 64 | 513           | Second Quality Turkish, 13 inch                                                |

# CYMBAL BAGS.





# BUGLES, ETC.

## OFFICER'S BUGLES.

| ** |                      | Copper         " 4           German Silver         " 5                                                                                                           |
|----|----------------------|------------------------------------------------------------------------------------------------------------------------------------------------------------------|
|    |                      | CAVALRY TRUMPETS.                                                                                                                                                |
|    | 40<br>20             | $ \begin{array}{llllllllllllllllllllllllllllllllllll$