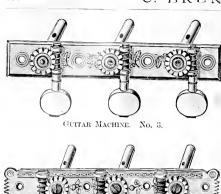

" " " 3                                                                                                                             | 0           |
| No. 61       E or 1st, Finest English Steel Wire, On Spools.       Per Dozen Spools § 0 8         "62       B "2d, "" " " " " "         "63       G "3d, " " " " " " "                                                                                                                                             | 0           |
| Gut Guitar Strings—Page 172.                                                                                                                                                                                                                                                                                       |             |







No. 16.











GUITAR PEG. No. 4.



No. 18.

GUITAR PEG. Nos. 7, 10, 11, 12,



GUTTAR HEAD,



GUITAR END PIN.



CHAMPION GUITAR PEG. Nos. 30, 31.



GUITAR TUNER. No. 20.



GUITAR BRIDGE.



| ·