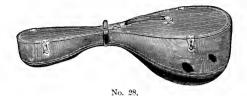

190 | Rosewood and Bird's-eye Maple Ribs, Mahogany Neck, Rosewood Fingerboard, Polished Front, Large Body        | ach \$ | 24 00 |
|-----|-----|------------------------------------------------------------------------------------------------------------|--------|-------|
| **  | 195 | Maple, Ribbed, Mahogany Neck, Ebony Fingerboard, Pearl Position Dots, Large Body,<br>Inlaid Polished Front |        | 35 00 |
| 64  | 200 | Rosewood, Ribbed, Mahogany Neck, Ebony Fingerboard, Pearl Position Dots, Large Body Inlaid Polished Front. |        | 40 00 |
| 46  | 20  | Rosewood Flat Back Mahorany Neck Rosewood Fingerhoard Pulished Front                                       | 4 *    | 20 00 |

Also an assortment of odd and extra fine Mandolines in Stock up to \$100-List, Each.



No. 19.

No. 23.



### MANDOLINE CASES.

| No. | 17 | Pasteboard                                                | ach : | \$ 0 | 90 | į |
|-----|----|-----------------------------------------------------------|-------|------|----|---|
| 6 4 | 19 | Wood, Black, Varnished, Springs, full lined               |       | 4    | 50 | j |
| 44  | 23 | Canvas Covered, Leather Binding, full lined               | + 4   | 4    | 50 | į |
| 4.4 | 28 | Leather Covered, Im. Russia, Nickel Trimmings, full lined | 44    | 9    | 00 | į |
| 4.6 | 31 | Russet Leather, Hand Stitched, full Flannel lined         | * *   | 12   | 00 | j |





### MANDOLINE PICKS.

| No. 17<br>" 19 | Shell, Oval                     | 1 | 90 |
|----------------|---------------------------------|---|----|
|                | MANDOLINE PATENT HEADS.