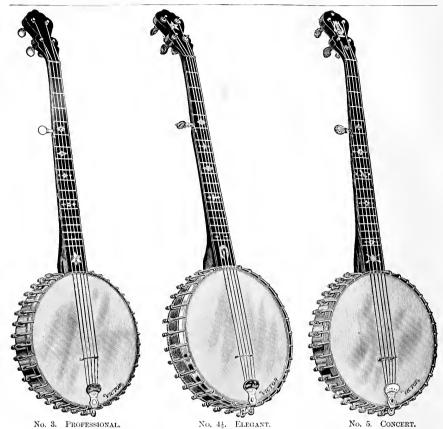

|    |    |

## BANJORINE BAGS.



# VICTOR BANJOS.

GEORGE C. DOBSON, BOSTON, MASS.

(THE WORD VICTOR IS MR. DOBSON'S TRADE MARK.)

None genuine unless stamped Geo. C. Dobson, Victor.

BOSTON, May 25, 1886.

Messrs. C. Bruno & Son, New York.

Gentlemen: I hereby appoint you Agents for the sale of my Victor Banjos.

(Signed) GEORGE C. DOBSON.

PRICES ON FOLLOWING PAGES.



# VICTOR BANJOS.

| No. 0 | Victor Star—Nickel Wire Edge Rim, 11 Inch Grooved Hoop, 24 Nickel Excelsion Brackets.    |
|-------|------------------------------------------------------------------------------------------|
|       | Polished Walnut Neck, Metal Frets, Inlaid Pearl Position Dots, Scroll Head Each \$ 16 50 |
|       | (Retail Price, \$ 10 00.)                                                                |



MICTOD DANIOS

VICTOR BANJOS.

(Retail Price, \$ 25 00.)

(Retail Price, \$ 30 00.)



## VICTOR BANJOS.

- No. 7 REGAL—Heavy German Silver Double Wire Edge Rim, Lined Inside with German Silver, 11 Inch Heavy Hoop Slotted for Hooks, 30 Heavy Nickel Standard Brackets, Polished Fancy Mahogany Neck, Ebony Fingerboard, Metal Frets, Elegantly Pearl Inlaid Fingerboard and Scroll Head, Name Plate at End of Fingerboard. Champion Patent Pegs.... Fach \$ 80 00 (Retail Price, \$ 50 00.)

## VICTOR BANJORINES.

To order; Victor Banjos with 8 Inch or 12 Inch Rims to correspond with any 11 Inch Rim Style.

## THE

# LOMAS PATENT BANJO.



## THE

# LOMAS PATENT BANJO.

## PRICES.

| No. | 5  | Ladies' Size, 10 inch Nickel Rim, Wire Edge, 20 Nickel Globe Brackets with Safety Nuts,                 |
|--