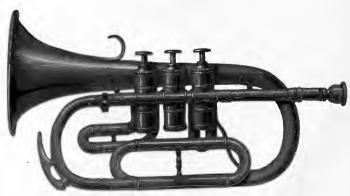

| 901   |



### PART I.

(Pages 9 to 68.)

# BAND INSTRUMENTS, STYLES C, B, A.

CORNETS,

POST HORNS,

UPRIGHTS.

SIGNAL HORNS,

HELICONS,

VALVE BUGLES,

TROMBONES.

CAVALRY TRUMPETS

LYRES.

CORNOPEONS,

CYMBALS.

MUSIC RACKS,

BUGLES.

SAXOPHONES,

COACHING HORNS.

BICYCLE BUGLES,

HUNTING HORNS,

CASES FOR BRASS INSTRUMENTS,

BAND LAMPS.

And Accessories for the above.

ENGRAVING, PLATING, REPAIRING—PAGE 67

RULES FOR FORMATION OF BANDS—PAGE 18.

### CORNETS.

STYLE C.



Er Cornet, No. 917.

German Pump Valves-With Water Key.

### MUSIC RACK AND GERMAN SILVER MOUTHPIECE.

| No. 917 | E- Cornet, Brass, without Case | Each \$ | 11 | 50 | ) |
|---------|--------------------------------|---------|----|----|---|
|         | Same—Nickel Plated             | "       | 15 | 00 | ) |



By Cornet, No. 918.

German Pump Valves-With Water Key.

| No. 918 | Br Cornet, Brass, without Case | Each \$ | 12 50 |
|---------|--------------------------------|---------|-------|
| 210.01  | Same—Nickel Plated             |         | 16 00 |



# E' ALTO-BELL UPRIGHT.

German Pump Valves-With Water Key.

| No. 920 | E <sub>7</sub> Alto, Brass | Each 🖇 | 16 00 |
|---------|----------------------------|--------|-------|
|         | Come Violed Plated         | **     | 91 50 |



# B' TENOR-BELL UPRIGHT.

German Pump Valves-With Water Key.

### MUSIC RACK AND GERMAN SILVER MOUTHPIECE.

No. 921 Bo Texor, Brass. Each \$ 20 00
Same—Nickel Plated. " 26 50



# B' BARITONE-BELL UPRIGHT.

German Pump Valves-With Water Key.

| No. 922 | By Baritone, | BrassEac | h \$ | 22 | 50 |
|---------|--