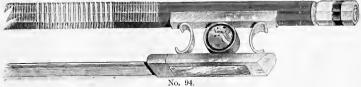

8 0    | 0 |
|     |     |          |        |       |         |        |            |                   |       |         |   |
|     |     |          |        |       |         |        |            |                   |       |         |   |
|     |     |          |        |       | C       | ÷ΕΝ    | UINE       | VOIRIN-PARIS.     |       |         |   |
|     |     |          |        |       |         |        |            |                   |       |         |   |
| No. | 126 | Round St | ick, I | ine F | Ebony F | rog, S | ilver Moun | tedE              | ach : | \$ 20 O | J |
| 4.4 | 128 | Octagon  | 44     | **    | 4+      |        | **         |                   | 4.6   | 20 0    | 0 |

#### GENUINE JAS. TUBBS-LONDON.



No. 102.



No. 83.



No. 106.



No. 53.



No. 68.



#### WITH ORNAMENTAL FROGS, Etc.

(See Cuts-Page 151.)

| No. | 53  | Round, Lined Ebony Frog with Pearl Flowers, German Silver Mounted Button and Tip.<br>(See cut, Page 149)                        | Dozen \$ | : 19 | 00 |
|-----|-----|---------------------------------------------------------------------------------------------------------------------------------|----------|------|----|
| "   | 70  | Round, Lined Bone Frog, Fancy Bone Inlaid Button, German Silver Mounted Button and<br>Tip                                       | "        |      | 00 |
| "   | 68  | Round, Imitation Snakewood, Carved Ivory Frog and Button, German Silver Lined, etc.<br>(See cut, Page 149)                      | **       |      | 50 |
| 44  | 72  | Round, Ivory Frog, Tortoise Shell Sides, Pearl Inlaid, Germa