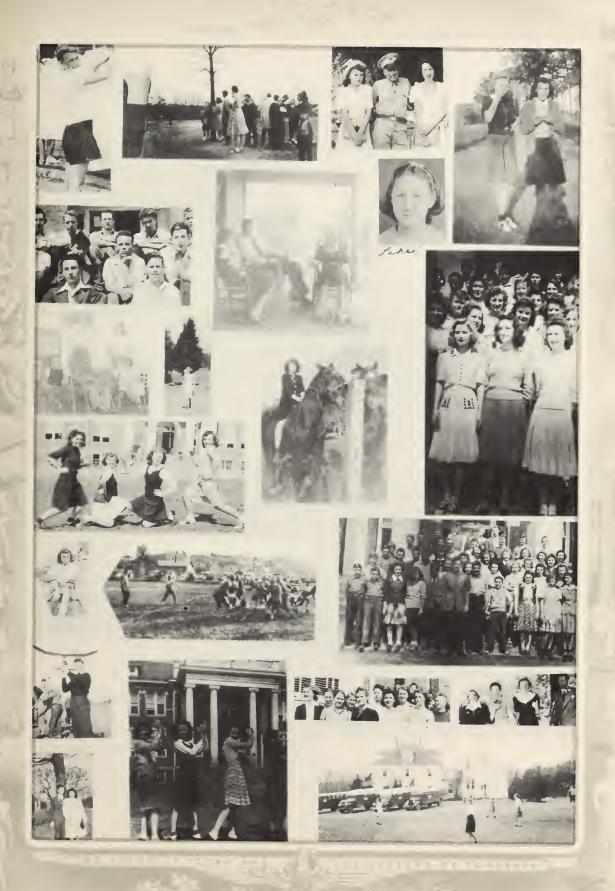

ohnson Denny Lee Bryson Sara Jamison

Maxine Thomas
Violet Welborne
Sara Jamison
Emily Bundy
Evelyn Hester
Doris Meisenhammer
Ernestine Crouch
Reba Varner
Virginia Wienn
Joy Kotzeback
Jackie Armstrong
Elizabeth Thornton

Commencement Play

"Raggedy Nan" By Jean Provence



# 4H Club

Girls
Leader: Miss Nell Kennett

Betty Brown
Henrietta Bundy
Ernestine Crouch
Tansey Dillon
Helen Garrett
Nell McNairy
Frances Nall
Ruth Setzer

Donna Swain
Dathrine Swain
Margie Wagoner
Evelyn Ward
Peggy Varner
Lottie Lamdreth
Betty Wright
Virginia Winn

Boys

Leader: Mr. L. M. Boswell

Rodney Bourm
Paul Bowman
Earl Brooks
Aubrey Doggett
Pearlie Hall
Jack Haley
Ralph Hill

Joe Johnson
James Kimsey
Hassell Moran
Glen Misenheimer
J. B. Ridge
Buddy Smothers
Herman Wade

Wallace Wyrick





ACTIVITIES

















FEATURES



# HONORS

Civitan Award - - - - Anna Lee Ferguson

Valedictorian - - - - Bill Burney

Salutatorian - - - - Estella Thompson

Music Medal - - - - Emily Bundy

English Medal - - - - Jack Armstrong

French Medal - - - - Anna Lee Ferguson



## TO OUR SCHOOL

Oh! Jamestown High,
We Seniors of '43,
Pledge forever our thoughts
to thee.
We shall ne'er forget the
friends we made,
Memories of them shall never fade;
But, we shall continue year by
year,
To think of the ones to us so
dear.

To our teachers, we wish to say,
You've helped us reach our
graduation day,
For this generous help we will
try to repay,
By thinking of you on our way.
Throughout life's hardships and fears,
Through our smiles and through our
tears,
Even after we have grown gray with
years.

Now that the time has