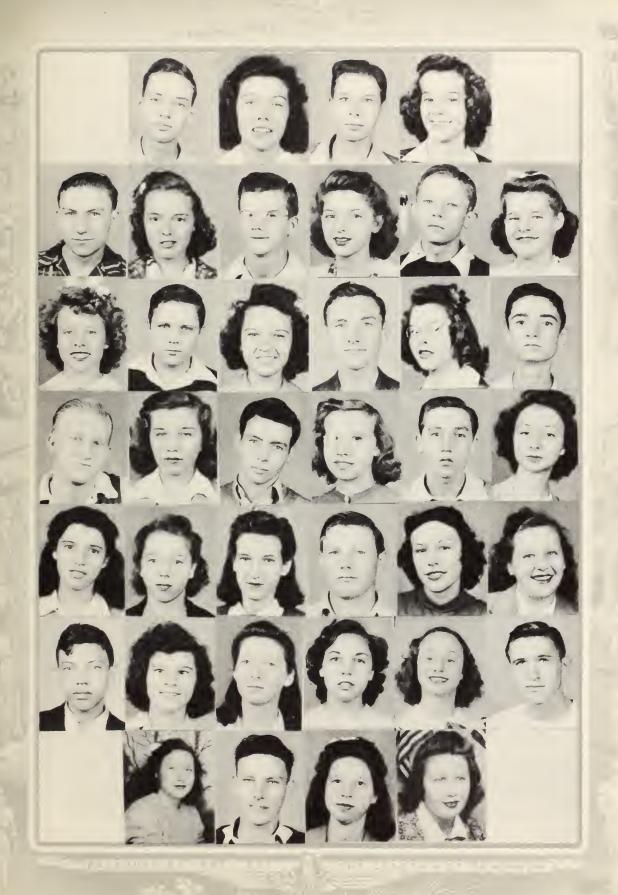

#### Officers

President Vice President Secretary and Treasurer

Maxine Robbins Betty Jo Chilton Johnnie Ruth Turner

## Members

Adele Barber Frances Branson Phyllis Brown Betty Jo Chilton Jean Davis Margie Ferguson Janet Fowler Wilma Lee Nell McNairy Maxine Robbins Johnnie Ruth Turner Maxine Wilson Earl Bowman Aubrey Doggett Sherman Hill Bill J. Kanoy Wayne Luquer Donald Parham J. B. Ridge Clayton Smith Howard Smith Darrell Staley John Barney Wood

Kathleen Billings Margaret Branson Sarah Ann Bundy Modene Church Tansy Dillon, Dorothy R. Flow Irene Hennis Virginia Morris Arlene Ridge Martha J. Thrift Evelyn Ward Blain Brown Bobby Brown Cicero Hicks Raleigh M. James Joe Lee Gene McGehee Douglas Parker J. W. Saunders Clell Smith Claude Sutton Robert Whitesell Jack Wyrick

Hinkle Yow