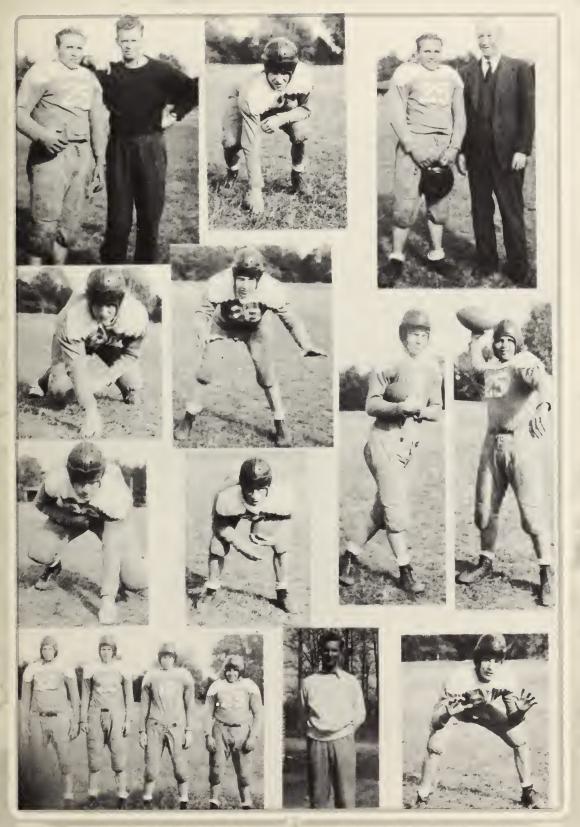

## FOOTBALL

This year Jamestown had a very good football season considering the caliber of the opposing teams.

The Football team had a Banquet at the end of the season. The members of the team brought their girl friends and everyone had a good time.

The whole team appreciated the effort and coaching that Hurdle Lea put forth in training and conducting the team.

Teams Played

High Point Junior Varsity (two games)

Burlington Varsity

Ruffin

Chapel Hill

Mineral Springs (two games)

Greensboro Reserves

Madison

Jamestown tied Greensboro and beat Ruffin Raymond Hicks, Captain blocking Back Joe Johnson tackle Gordon Jenson end Jeddy Snith tail back Clay Wyrick guard Ralph Hill tackle Wayne Johnson tail back Wayne Willard center Eugene Ingold tackle Carl Fowler guard Ford Peatress end James Jenson full back Bill White tackle Thad McInnis center Ray Morris guard George Howell full back Darrell Hawks end Elwood Peters tackle Kenneth Bowles end Mr. Hurdle Lea coach Mr. E. D. Idol faculty manager Billy Wilson student manager