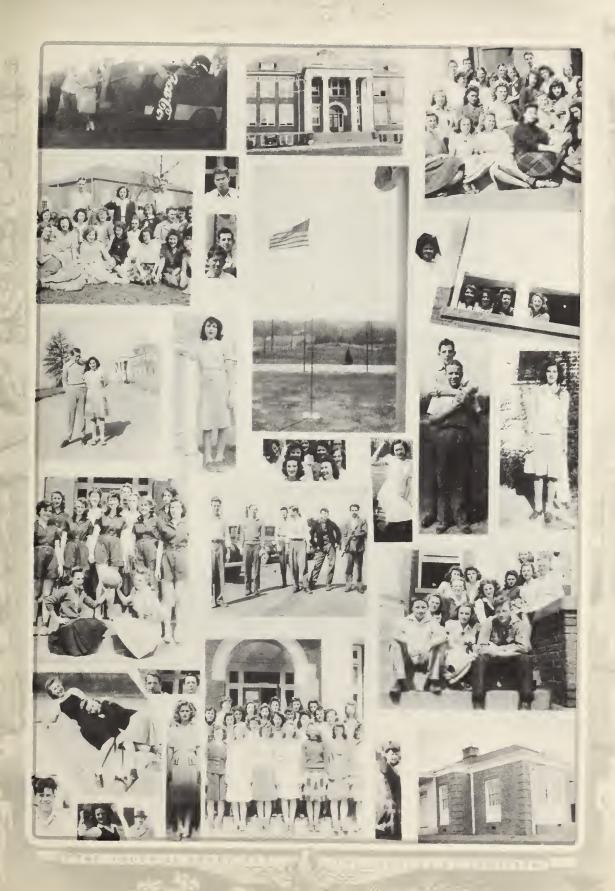

ne Johnson Denny Lee Bryson Sara Jamison

Maxine Thomas
Violet Welborne
Sara Jamison
Emily Bundy
Evelyn Hester
Doris Meisenhammer
Ernestine Crouch
Reba Varner
Virginia Wienn
Joy Kotzeback
Jackie Armstrong
Elizabeth Thornton

Commencement Play

"Raggedy Nan" By Jean Provence



# 4H Club

Girls
Leader: Miss Nell Kennett

Betty Brown
Henrietta Bundy
Ernestine Crouch
Tansey Dillon
Helen Garrett
Nell McNairy
Frances Nall
Ruth Setzer

Donna Swain
Dathrine Swain
Margie Wagoner
Evelyn Ward
Peggy Varner
Lottie Lamdreth
Betty Wright
Virginia Winn

Boys

Leader: Mr. L. M. Boswell

Rodney Bourm
Paul Bowman
Earl Brooks
Aubrey Doggett
Pearlie Hall
Jack Haley
Ralph Hill

Joe Johnson
James Kimsey
Hassell Moran
Glen Misenheimer
J. B. Ridge
Buddy Smothers
Herman Wade

Wallace Wyrick





ACTIVITIES

















FEATURES



# HONORS

Civitan Award - - - - Anna Lee Ferguson

Valedictorian - - - - Bill Burney

Salutatorian - - - - Estella Thompson

Music Medal - - - - Emily Bundy

English Medal - - - - Jack Armstrong

French Medal - - - - Anna Lee Ferguson



## TO OUR SCHOOL

Oh! Jamestown High,
We Seniors of '43,
Pledge forever our thoughts
to thee.
We shall ne'er forget the
friends we made,
Memories of them shall never fade;
But, we shall continue year by
year,
To think of the ones to us so
dear.

To our teachers, we wish to say,
You've helped us reach our
graduation day,
For this generous help we will
try to repay,
By thinking of you on our way.
Throughout life's hardships and fears,
Through our smiles and through our
tears,
Even after we have grown gray with
years.

Now that the time