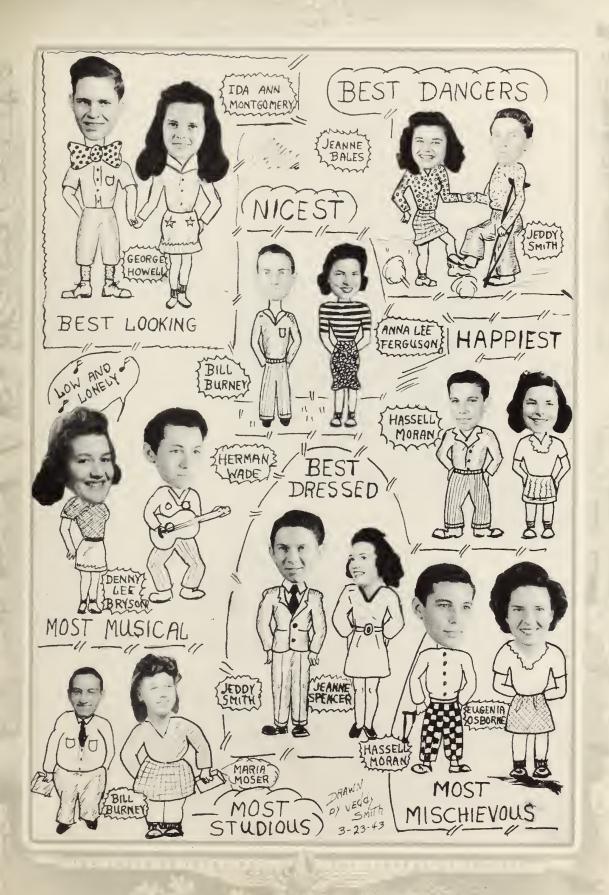

# HONORS

Civitan Award - - - - Anna Lee Ferguson

Valedictorian - - - - Bill Burney

Salutatorian - - - - Estella Thompson

Music Medal - - - - Emily Bundy

English Medal - - - - Jack Armstrong

French Medal - - - - Anna Lee Ferguson