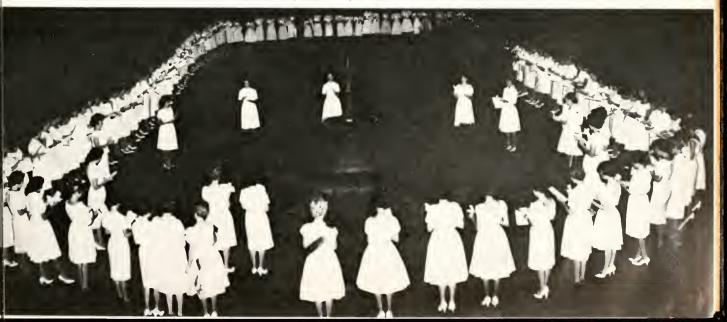

# Founders' Day

Academic procession led by Susan Pinyoun, Chief Mar-

For the past few years, Peace College has observed Founders' Day in order to pay tribute to the founders, trustees, and previous administrations of the college.

The first Founders' Day in 1959 began by giving a brief history of Peace College. In 1960, tribute was paid to the Dinwiddie Administration which lasted from 1890-1907. This year the Stoekard Administration was reviewed. Mrs. Marie Long Land, of Statesville, North Carolina, delivered the Founders' Day address. In her address she told about her years at Peace. One of the highlights of her speech was her detailed "eye-witness account" of the fly-paper joke perpetrated by the Peace students of her generation.

A Founders' Day tea was held in the dining room of Peace College. The first receiving line was composed of Dr. and Mrs. Pressly and relatives of the Stockard Administration. Religious Emphasis Week was the most important event sponsored by the Peace Student Christian Association during the year. The traditional purpose of the week is to give the students in our Christian college community a number of days with time set aside for emphasis on religion. A church-related school is as busy as any other college community; and, even though there is an emphasis on religion throughout the year, this designated week gives opportunity to really widen the student's Christian horizons.