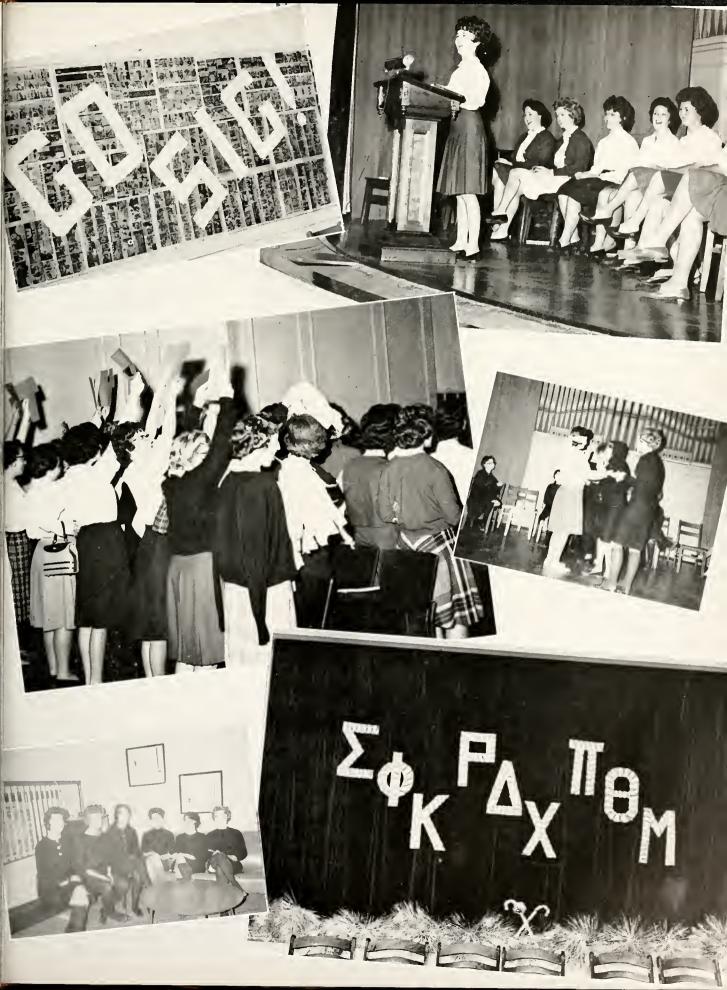

### Sigma Phi Kappa

"Modine Says—Go Sig" was the over-all theme carried out at the Sig rush party October 27, 1961. The Rec Room was decorated with funny papers with the theme carried out on them, and everyone danced to the music of the Corvettes.

The "Sig" pledge class made an all-time record this year of 106 members!

The Inter-Society Dance was held on December 2, 1961, at the Woman's Club. The Sigs helped with the refreshments and with selecting the I.F.C.'s as the combo for the evening.

During the Easter season the Sigs gave a party for the orphans from the Methodist Orphanage.

Lynda Bea Pearce, President; Jakie Edwards, Vice-President; Marion Faircloth, Secretary; Lou Taylor, Treasurer.