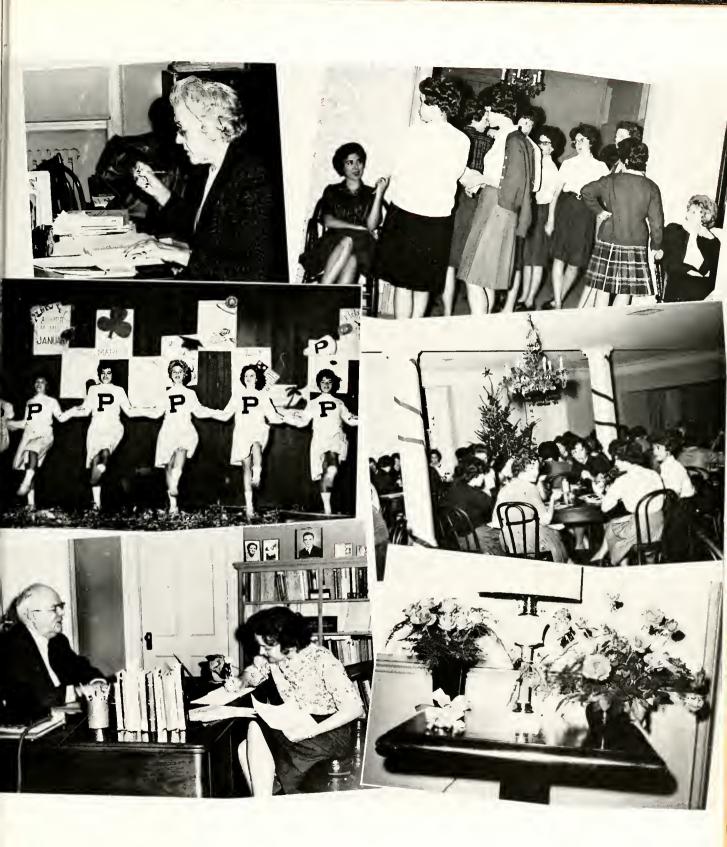

### Marshals

During the year Peace College has many activities in which the students, as well as outside guests, participate. These features are a vital and interesting part of our school life.

Here we present three of these activities, one representative of each of the phases of our college life: academic, Founder's Day; religious, Religious Emphasis Week; and social, Week-End of the Green. Each of these, and several other programs, are a traditional part of the functionings of Peace.

# CTIVITIES

Dr. Pressly gives the Founder's Day Invocation as faculty, guests, and students stand.

# Founders' Day

Academic procession led by Susan Pinyoun, Chief Mar-

For the past few years, Peace College has observed Founders' Day in order to pay tribute to the founders, trustees, and previous administrations of the college.

The first Founders' Day in 1959 began by giving a brief history of Peace College. In 1960, tribute was paid to the Dinwiddie Administration which lasted from 1890-1907. This year the Stoekard Administration was reviewed. Mrs. Marie Long Land, of Statesville, North Carolina, delivered the Founders' Day address. In her address she told about her years at Peace. One of the highlights of her speech was her detailed "eye-witness account" of the fly-paper joke perpetrated by the Peace students of her generation.

A Founders' Day tea was held in the dining room of Peace College. The first receiving line was composed of Dr. and Mrs. Pressly and relatives of the Stockard Administration. Religious Emphasis Week was the most important event sponsored by the Peace Student Christian Association during the year. The traditional purpose of the week is to give the students in our Christian college community a number of days with time set aside for emphasis on religion. A church-related school is as busy as any other college community; and, even though there is an emphasis on religion throughout the year, this designated week gives opportunity to really widen the student's Christian horizons.