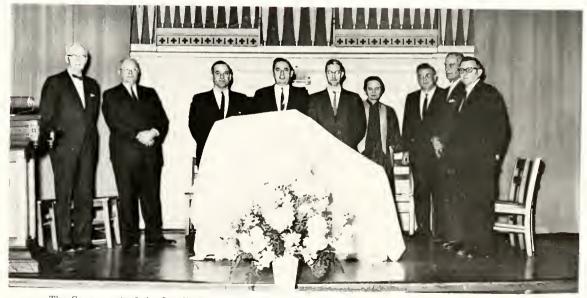

# CTIVITIES

Dr. Pressly gives the Founder's Day Invocation as faculty, guests, and students stand.

# Founders' Day

Academic procession led by Susan Pinyoun, Chief Mar-

For the past few years, Peace College has observed Founders' Day in order to pay tribute to the founders, trustees, and previous administrations of the college.

The first Founders' Day in 1959 began by giving a brief history of Peace College. In 1960, tribute was paid to the Dinwiddie Administration which lasted from 1890-1907. This year the Stoekard Administration was reviewed. Mrs. Marie Long Land, of Statesville, North Carolina, delivered the Founders' Day address. In her address she told about her years at Peace. One of the highlights of her speech was her detailed "eye-witness account" of the fly-paper joke perpetrated by the Peace students of her generation.

A Founders' Day tea was held in the dining room of Peace College. The first receiving line was composed of Dr. and Mrs. Pressly and relatives of the Stockard Administration. Religious Emphasis Week was the most important event sponsored by the Peace Student Christian Association during the year. The traditional purpose of the week is to give the students in our Christian college community a number of days with time set aside for emphasis on religion. A church-related school is as busy as any other college community; and, even though there is an emphasis on religion throughout the year, this designated week gives opportunity to really widen the student's Christian horizons.