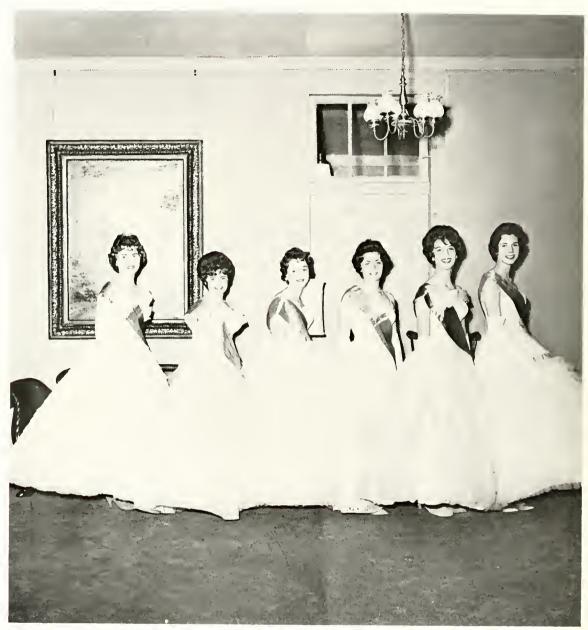

# EATURES

Miss Peace

ANN RAGLAN STAMPS

May Queen

SUSAN WARWICK PINYOUN

Maid of Honor
LEE CROOM

MOLLY BARKER Junior Sponsor

NANCY HARRIS Junior Sponsor

SANDRA SCARBOROUGH Prep IV Sponsor

BRENDA FOUNTAIN Senior Sponsor

On May 3, 1962, our May Queen, Susan Pinyoun, and her Court reigned over the annual May Day festivities. The Queen wore a beautiful white gown. Her attendants wore gorgeous lace dresses in pastel shades of green, blue, yellow, and pink.

The theme of this year's May Day program was "The Life of Pamela Peace." This theme was carried out in dances telling of "Pamela's" first Christmas, her first day at school, her high school graduation, and many of her other experiences until she graduated from Peace.

At the close of the program, the May Court sponsors did the traditional May Pole dance. This was followed by a grand finale of all those participating in the program.

PAM STEAD Prep IV Sponsor

SUSAN VAN BRUNT Prep III Sponsor