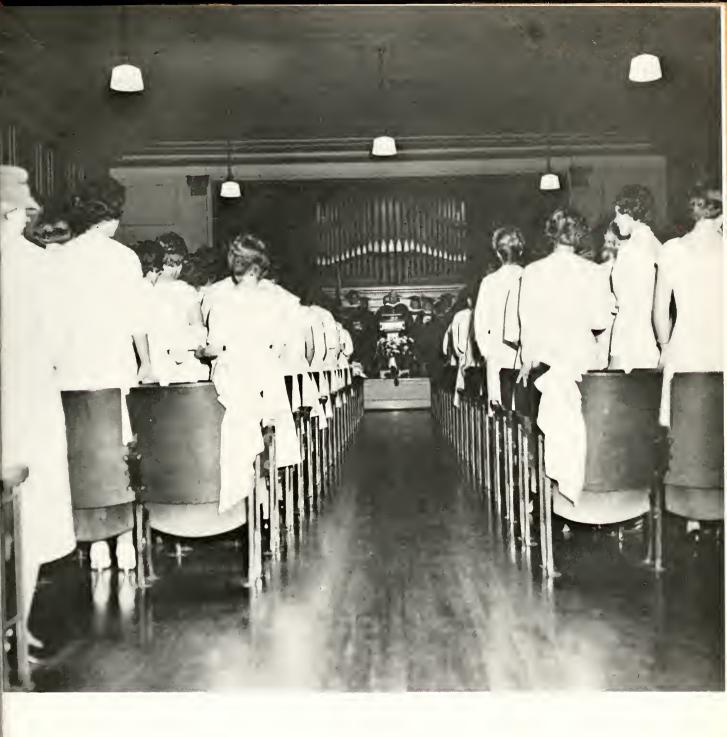

### Marshals

During the year Peace College has many activities in which the students, as well as outside guests, participate. These features are a vital and interesting part of our school life.

Here we present three of these activities, one representative of each of the phases of our college life: academic, Founder's Day; religious, Religious Emphasis Week; and social, Week-End of the Green. Each of these, and several other programs, are a traditional part of the functionings of Peace.

# Founders' Day

Academic procession led by Susan Pinyoun, Chief Mar-

For the past few years, Peace College has observed Founders' Day in order to pay tribute to the founders, trustees, and previous administrations of the college.