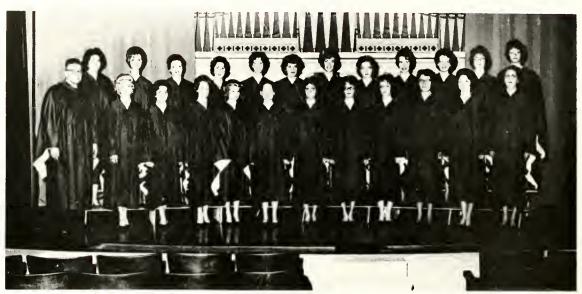

#### CHOIR

The Choir has sung regularly at Chapel services twice a week throughout the college year, contributing greatly to the inspiration of those services. In addition, several special events within the community, as well as those within the College itself, have been enriched by the harmonious voices of the Peace College Choir.

### Student

Linda Argo, Jakie Edwards, Lee Croom, Sally Ann Williams, Mary Lee Fowell, Jiffy Dutia, Mary Frances Amendola, Leila Lane, Janet Daly, Betsy Eastwood, Brenda Fountain, Pat Collins, Linda Mears, Sherry Millard, Kathy Bowles, Judy Dill, Phyllis Myers, Molly DeVries, Kassie Pond, Janice Moft, Lynda Pearce, Secretary, Carolyn Strickland, Priscilla Anderson, Tommy Ann Hollingsworth President; Tillie Witmer Lynda Strickland. Welhe Baker, Elaine Stewart, Marian Creech, Joy Garret, Emily Love, Susan Pinyoun, Marilyn Lee