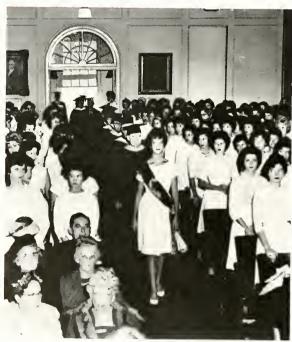

# Founders' Day

Academic procession led by Susan Pinyoun, Chief Mar-

For the past few years, Peace College has observed Founders' Day in order to pay tribute to the founders, trustees, and previous administrations of the college.