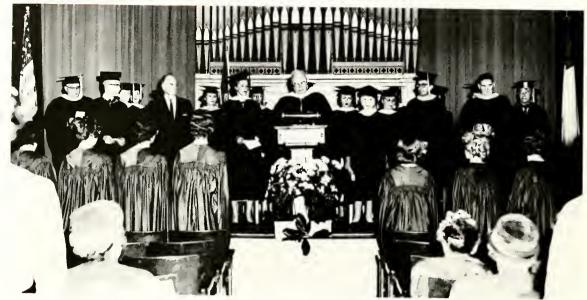

# CTIVITIES

Dr. Pressly gives the Founder's Day Invocation as faculty, guests, and students stand.

# Founders' Day

Academic procession led by Susan Pinyoun, Chief Mar-

For the past few years, Peace College has observed Founders' Day in order to pay tribute to the founders, trustees, and previous administrations of the college.

The first Founders' Day in 1959 began by giving a brief history of Peace College. In 1960, tribute was paid to the Dinwiddie Administration which lasted from 1890-1907. This year the Stoekard Administration was reviewed. Mrs. Marie Long Land, of Statesville, North Carolina, delivered the Founders' Day address. In her address she told about her years at Peace. One of the highlights of her speech was her detailed "eye-witness account" of the fly-paper joke perpetrated by the Peace students of her generation.