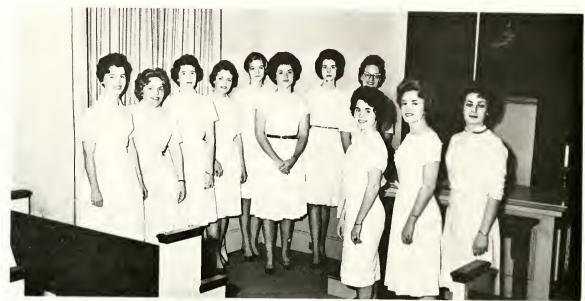

First row. Mr. Kriener, Director; Suzanne Harper, Linda Kern, Elizabeth Grady, Fran Walters, Ruth Bailey, Frankie Hatley, Sue Reece, Carol Timberlake, Martha Chandler, Sherry Millard, Miss Margaret Bussell, Accompanist Second row. Bel Harris, Marilyn Lee, Hazel Sauls, Ann Mobley, Virginia Currie, Pat Canup, Betty Bass, Catherine Cooper, Florence Currie, Barbara Edwards, Priscilla Andersson, Kay Patterson. Not pictured. Judy Taylor, Lucille Loula