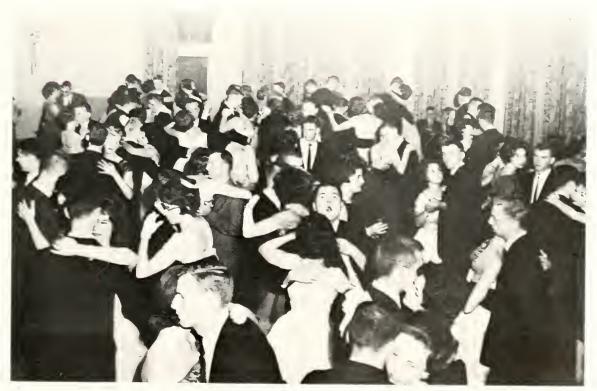

# Weekend of

Our own-the McGuire Sisters!

What would we do without the Embers?!

One of the gayest week ends of the spring semester was celebrated at Peace on March 16 and 17. The Week-End of the Green, with "The Roaring Twenties" as its theme, began on Friday night when Broadway came to Peace College in the form of a talent show. Immediately following the talent show, an informal dance was held in the Recreation Room. But that was only the beginning!

# the Green

Saturday afternoon everyone twisted with The Embers at a combo party. Saturday night the Week-End of the Green ended with a semi-formal dance held at the Woman's Club. Music was supplied by the Danny Thompson Combo. After the dance students and their dates were welcomed at the college and were served doughnuts and coffee.

The Week end of the Green, long a tradition at Peace College to eelebrate St. Patrick's Day and the beginning of Spring, will long be remembered by those who attended it this year.

Top hat, cane, and you name it!