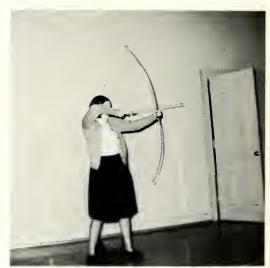

# Physical Education

Modern Dance . . . Heads up, shoulders back, tummy in.

Archery . . . William Tell, Jr., or Cupid lying in wait?

Folk Dancing . . . Our version of London Bridge.

Speed ball . . . Come to me!