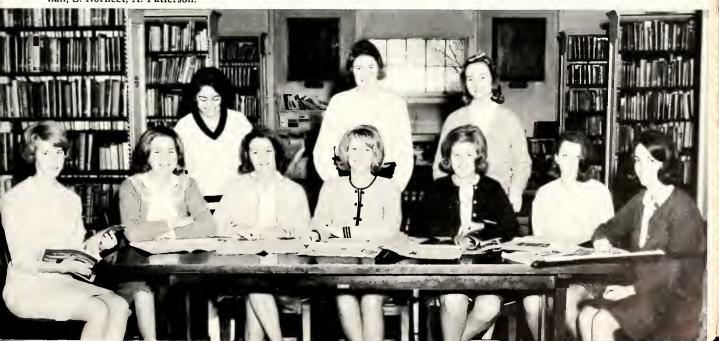

# Lotus Editorial Staff

First row: M. Stevens, K. Bynum, H. Ray, S. L. Dorsey, G. Frank, K. Wells, P. Slaughter, B. Carico. Second row: D. Jones, B. Coleman, N. Hoyle, B. West, S. Smith, E. Howe, C. Bridger. Third row: R. Currie, S. Thurston, M. Fitzgerald, J. Green. Advisor: Mrs. Glenn Randall (not pictured).