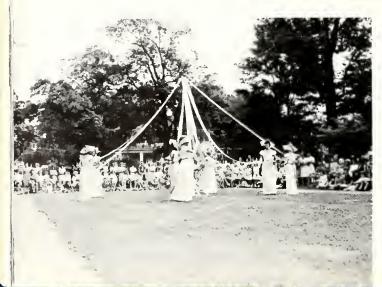

## May Day

At the first of May, a May Day celebration was held on the front campus. Jeanie Menius, the queen, was crowned and reigned as the Dance Club entertained her and her court. The dancers performed modern interpretations of American folk songs.

# May Court 1966

Maid of Honor
MARY HOLT FAIRCLOTH

MARSHA TURNER
Prep III

ANNETTE ADCOCK
Prep III

ROBIN CURRIE Prep IV

JAN HENDERSON Senior Class

SALLY HOUGH Senior Class

May Day festivities are a highlight of the school year and are held each year in May around the traditional May Pole. The May Queen is crowned and rules over the day's activities. She and the Maid of Honor are elected by the popular vote of the student body. Each class elects two representatives to the court. The festivities conclude with an interpretative dance by Delta Chi Dance Club. As May Day draws to a close, each spectator declares this one to be more lovely than previous May Days.