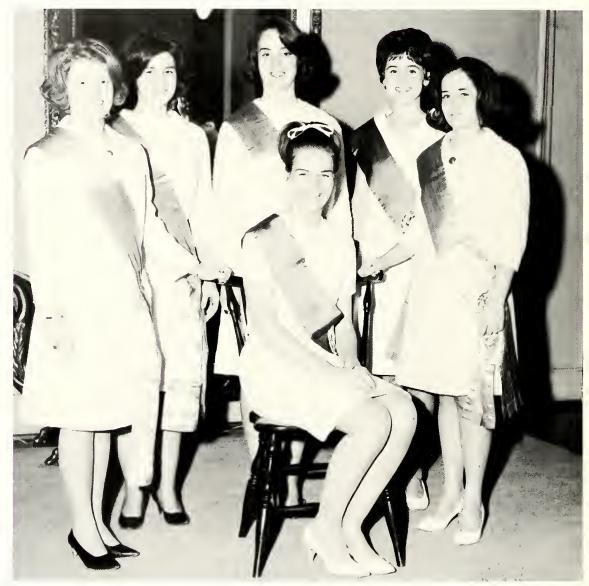

# Prep IV Superlatives

Seated: Kitte Laughinghouse, Courtney Lewis, Tee Bennett. Standing: Robin Currie, Susan Howe, Martha Goodwin, Sallie Moore.

MARTHA GOODWIN

Most Intellectual

SUSIE HOWE Most Talented

SALLIE MOORE Best-All-Around

ROBIN CURRIE Most Attractive

COURTNEY LEWIS

Most Congenial

 $\begin{array}{c} {\tt KITTE\ LAUGHINGHOUSE}\\ {\it Wittiest} \end{array}$ 

TEE BENNETT
Best Dressed