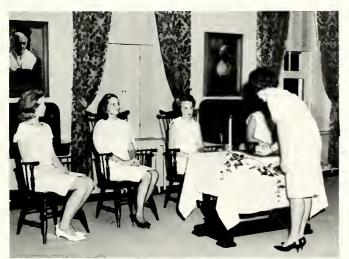

#### Student Faculty Reception

At the beginning of each school year, students, faculty, and administration are faced with the problem of learning names, faces, and people. In order to overcome part of the confusion, the student government sponsored a student-faculty reception. The receiving line consisted of administration and new faculty members who greeted the "big sisters," who, in turn, presented their "little sisters" to the line. Refreshments served by the faculty members concluded the pleasures of the evening.