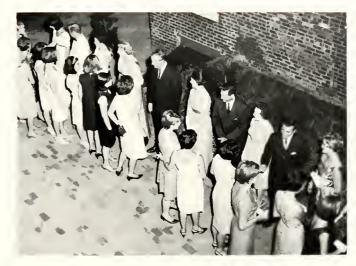

#### Halloween Carnival

"Bewitched was the mood, haunted were the surroundings, and spirited were the participants at the Halloween Carnival." The carnival drew people from all walks of life—pie throwers to spooks. Students found a variety of activities to occupy their time—a kissing booth, a haunted house, an auction, a cake walk, apple-bobbing, and a "beauty" contest. This P.S.G.A.-sponsored event enticed students to enjoy the spirit of Halloween.