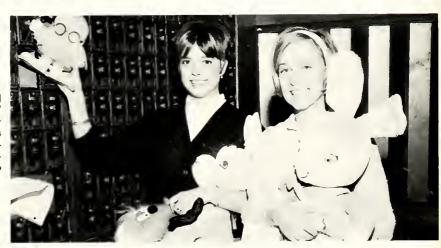

#### BIG SISTER—LITTLE SISTER

Sponsored by the P.S.C.A., the Big Sister—Little Sister program is designed to help new girls during the first days of adjusting to college life. Big sister Sally McDonald generously lends a helping hand, making sure her little sister Kate Farmer feels at home.

#### PEANUT WEEK

Jennifer Ashworth and Joan Crutchfield are pleased with the gifts their "peanuts" have left. During Peanut Week, another P.S.C.A. program, the girls do nice things for secret "peanuts." Peanut Week emphasizes another goal of the Christian Association—fellowship through kindness to others.