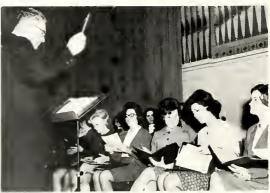

## Peace College Choir

Bottom stem of P to center: M. C. Harris, M. Fowler, B. Miles, S. Knight, W. Pulley, M. Love, D. Jarmon, D. W. Spady, K. Currin, J. Cooke, A. Jones, M. McGreggor, Top of C to bottom: Mr. Kreiner, Director; P. Lynn, A. Tuttle, B. Kinlaw, M. Gallagher, D. Jones, L. Walker, L. Goette, N. Pierce, Mrs. Kreiner, Accompanist.

A combination of talent, hard work, and pleasure makes up the Peace College Choir. The music presented by the choir adds to the Wednesday Chapel Service. This year the choir presented a Christmas concert and a spring concert. The choir has many duties besides those at Peace. Singing for special community and church functions, the Peace College Choir has become a favorite group in the Raleigh area.