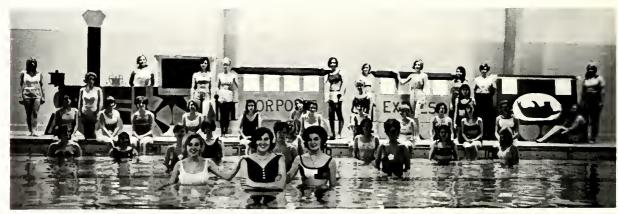

## Porpoise Club

"See the U.S.A. the Porpoise Club Way" was the theme of the entertaining and delightful Porpoise Club show held April 13 and 14 in the Hermann Center pool. The club is composed of enthusiastic girls who love to swim. The shows are created by the girls themselves and are performed for civic clubs and parties.

First row: J. Crutchfield, Sec.; A. Rutherford, Pres.; N. Tolar, V. Pres. Second row: M. A. Dupree, P. Quick, S. McDonald. Third row: J. Cowan, G. Frank, K. Copeland, B. Poteat, A. Wagoner, D. Bryan, D. Yeich, Fourth row: K. Farmer, G. Woolard, S. Erichson, J. Purvis, S. Stimpson, M. Young, K. Queen, J. Forester, G. Winstead, M. L. Spence, A. B. Ballard, A. Patterson. Fifth row: M. Wallin, S. A. Watson, K. Preyer, C. Bridger, A. Adcock, J. Walker, M. B. Smith, S. Barger, J. Whitaker, L. Bryant, N. Rose, J. Mullen. Advisor: Miss Edwards.