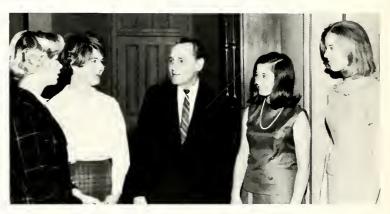

#### The Reverend Dr. Bernard Boyd

The Reverend Dr. Bernard Boyd, James A. Gray Professor of Biblical Literature at the University of North Carolina, was the guest speaker for Religious Emphasis Week. Dr. Boyd's topic ranged from "On Books and Experience" to "The Importance of Being Human." He conducted several discussions with students whose questions centered around his topics. Dr. Boyd enthusiastically inspired students and faculty as well as others who attended his lectures.

Speaking with Dr. Boyd are Debbie Jones, Diana Hanson, Helen Allen, and Susan Thurston.