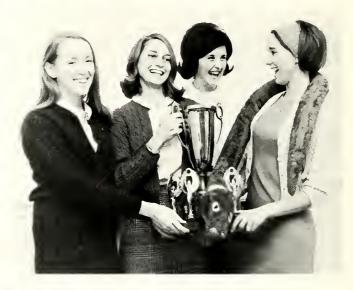

## Stunt Night

Potential Broadway stars were given the opportunity to display their talents at Stunt Night. Each class presented a skit which was judged by a selected panel. The winning class was awarded a trophy on which their name is engraved. This trophy is retained by the winning class for one year. Gail McLeod, Mary Thomas, Liz Konri, and Jane Walker hold the trophy for the winning skit, "You better believe it—Baby Cakes."