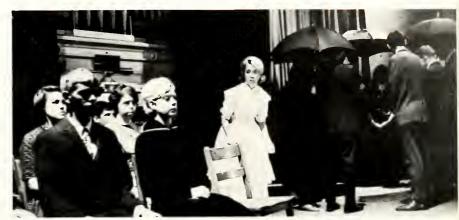

#### "OUR TOWN"

Thornton Wilder's "Our Town" was the fall production presented by the Peace Dramateers. The play was the author's comment on life in a small town early in the 1900's.

Act III: Emily joins the dead.