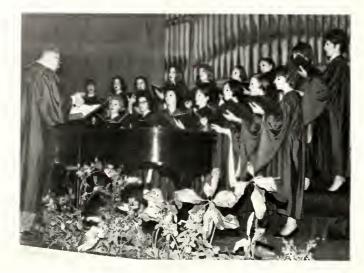

#### Christmas Concert

The Peace College Choir, under the direction of Mr. Raymond F. Kreiner, presented a Christmas concert. "Christmas Fantasy," "Winter Wonderland," "Carol of the Bells," and many other selections added to the holiday excitement.