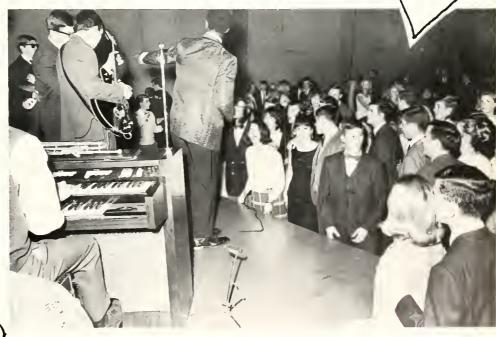

## Weekend of the Green

The highlight of the social year at Peace was the Weekend of the Green. This activity sponsored by the Student Government Association began on Thursday and Friday evening with the presentation of a water show by the Porpoise Club. Saturday evening the couples danced to the music of Gene Barbour and "The Cavaliers." This weekend at Peace is celebrated through the tradition of St. Patrick's Day.

## Valentine Dance

Cupid paid a visit to the Peace campus this year and shot his magic arrows at the Peace students and their dates as they attended the Valentine Dance. Willie Tee and "The Magnificents" supplied the music and entertainment for a successful dance which paved the way for future social activities at Peace.