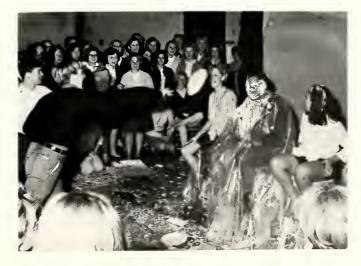

#### Halloween Carnival

"Bewitched was the mood, haunted were the surroundings, and spirited were the participants at the Halloween Carnival." The carnival drew people from all walks of life—pie throwers to spooks. Students found a variety of activities to occupy their time—a kissing booth, a haunted house, an auction, a cake walk, apple-bobbing, and a "beauty" contest. This P.S.G.A.-sponsored event enticed students to enjoy the spirit of Halloween.