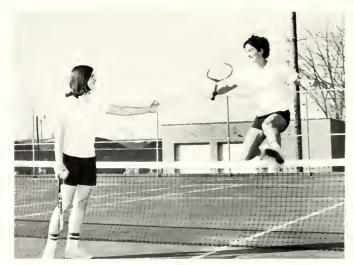

#### Tennis Courts

A new addition to the Peace campus were the tennis courts donated by Trent W. Ragland, Jr. of Raleigh. The courts have been used not only for class instruction but also for individual activity. Pictured here is Sarah Scarborough congratulating Rita Barnes on winning a game.