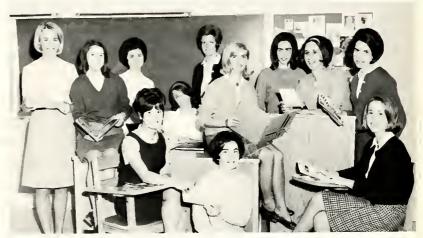

Seoted, left to right: D. Brannon, S. Knight, Sec.; G. Sugg, Treas.; M. Turner, Vice Pres.; S. Stein. Standing, left to right: N. Barnes, M. Butler, J. Breeden, J. Christian, J. Willis, K. Jolliff, D. Combs, D. W. Spady, M. Stewart, A. Adcock, S. Stevens, M. Grady. Absent: C. Speed, President.