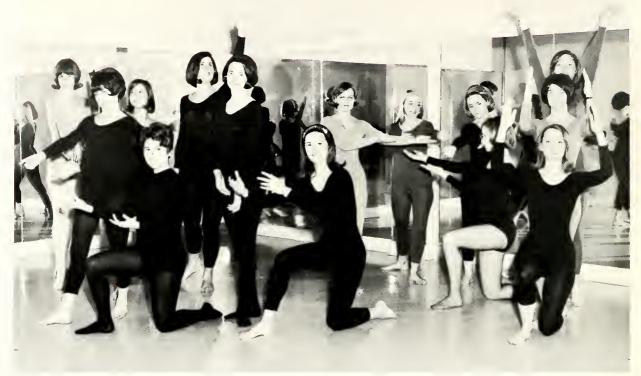

#### Delta Chi

First row: L. Goette, M. McGreggor, P. O'Neal. Second row: D. Brannon, A. Tuttle, K. Jolliff, S. Johnson. Third row: K. Aranow, B. Kinchloe, L. McClain, M. Flower, M. C. Harris, E. Franklin, L. Compton. Advisor: Miss Sutlive.

The Delta Chi dance club offers creative students an excellent opportunity to express themselves. The members present traditional Christmas and May Day programs which add to the spirit of the season. The club offers to its members and audiences a modern interpretation of age-old themes.