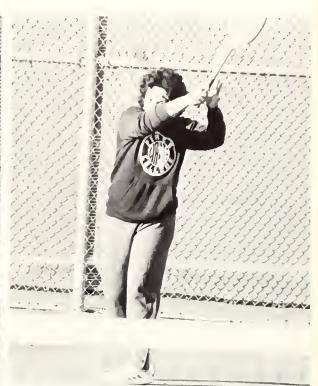

### **Tennis**

The outlet that sports provides is one in which all people may become involved — not just the players themselves, but also the entire student body and faculty. A cheering, rowdy crowd is often what encourages a team on to victory. A dedicated squad of tennis players is the key to that crowd's enthusiasm. In this respect, the Peace College tennis team draws everyone closer together as the entire school combines its efforts to make The Peace Green Giants a successful team of winners.