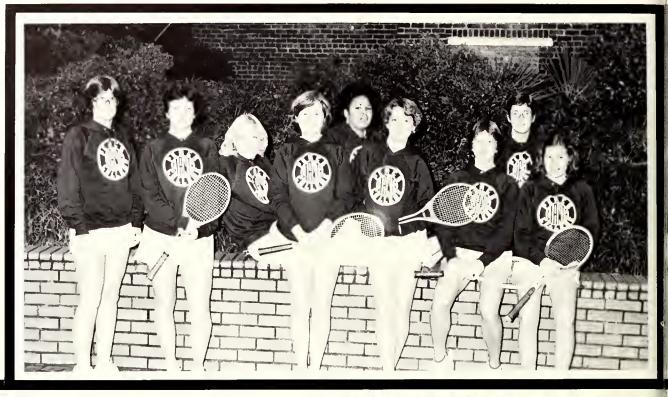

### **Tennis**

The outlet that sports provides is one in which all people may become involved — not just the players themselves, but also the entire student body and faculty. A cheering, rowdy crowd is often what encourages a team on to victory. A dedicated squad of tennis players is the key to that crowd's enthusiasm. In this respect, the Peace College tennis team draws everyone closer together as the entire school combines its efforts to make The Peace Green Giants a successful team of winners.