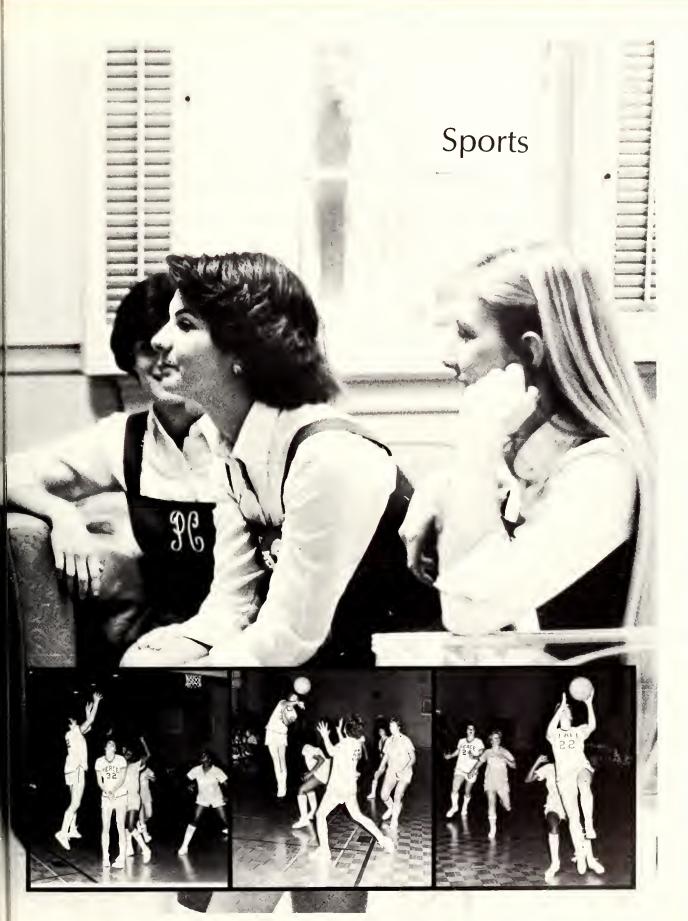

### **Basketball**

In mid October 1979, twelve enthusiastic young women began practicing with coach Susan Cox for the 1979-1980 basketball season. Their season began on December 1 with a victory over the junior varsity team of the University of North Carolina at Chapel Hill. Half way through their season they had also defeated Ferrum College, Lenoir Community College, Southeastern, Chowan, Brevard, and Spartanburg. They had also placed second in a Christmas tournament at Essex Community College. The 1979-1980 Peace College basketball team is composed of Susan Barrett, Lu Ann Gentry, Dorothy Hicks, Helen Jones, Laurie McNeil, Elizabeth Ramage, and Trish Taylor, all Sophomores this year. Freshmen team members include Debbie Benton, Betsy Covington, Cindy Morgon, and Liddy Swing. Co-captains for the team are Dorothy Hicks and Laurie McNeil.

### **Tennis**

The outlet that sports provides is one in which all people may become involved — not just the players themselves, but also the entire student body and faculty. A cheering, rowdy crowd is often what encourages a team on to victory. A dedicated squad of tennis players is the key to that crowd's enthusiasm. In this respect, the Peace College tennis team draws everyone closer together as the entire school combines its efforts to make The Peace Green Giants a successful team of winners.