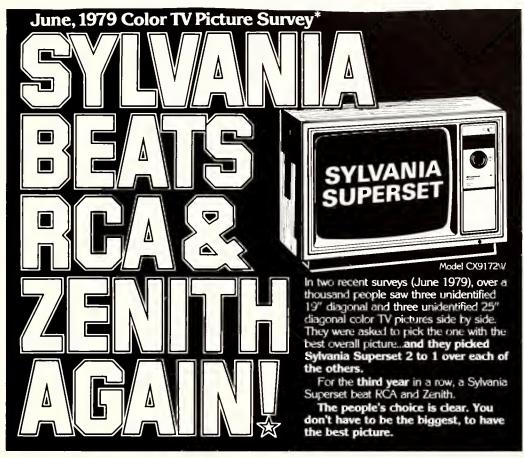

## Come in and see other values from Sylvania. The Picture People.

Sylvania Superset model CE9182W features big 21" diagonal picture, 100% solid-state chassis, Sylvania GT-Matic™ self-adjusting color system, electronic channel selector, Room Light Monitor...adjusts color and contrast when room lighting changes. Contemporary styling in a cabinet of Walnut grain finish on high-impact plastic. Stand available as optional extra.