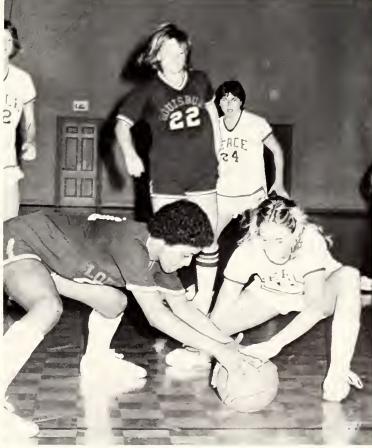

### **Tennis**

The outlet that sports provides is one in which all people may become involved — not just the players themselves, but also the entire student body and faculty. A cheering, rowdy crowd is often what encourages a team on to victory. A dedicated squad of tennis players is the key to that crowd's enthusiasm. In this respect, the Peace College tennis team draws everyone closer together as the entire school combines its efforts to make The Peace Green Giants a successful team of winners.