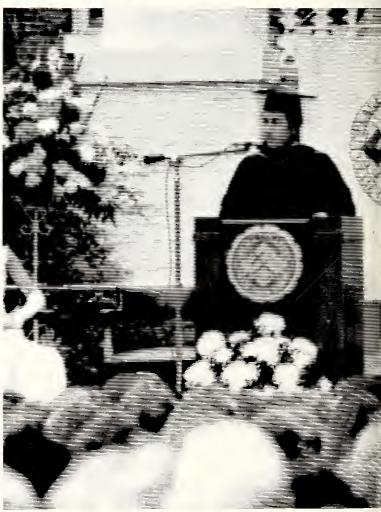

## Peace People

The traditional graduation ceremony at Peace is an unforgettable experience with its white formals, long-stemmed red roses, and flood of tears. The happiness, love and compassion shared by Peace students come to a startling

halt. Graduation, however, is much more. Though it marks the end of our lives together, it denotes a new beginning — a true commencement.

Graduation '79