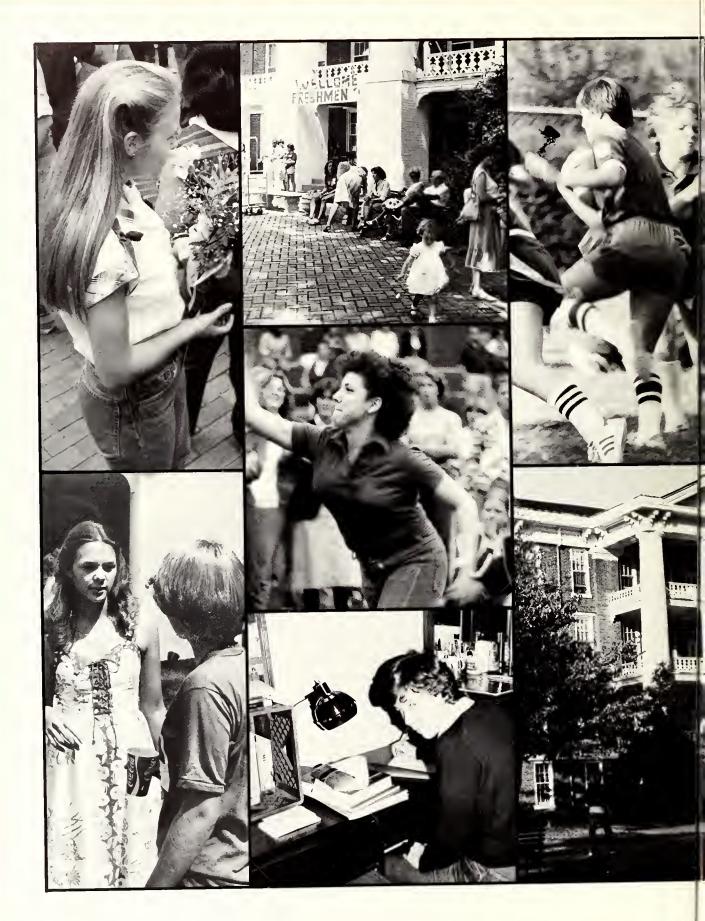

# Freshmen Orientation

Excitement, nervousness, frustration, anticipation — these were the feelings of the 1979 freshmen as they arrived at Peace. Through orientation — the President's reception, Convocation, advisor-advisee meetings, swimming

tests, and mini classes — they were swept into campus life at Peace. They immediately became a part of the Peace family because they experienced the warmth, love, and security that is known only to Peace students.

Parents' Weekend at Peace, a highlight of the school year, gives Peace students a chance to share their lifestyle with their parents. It includes activities such as mini classes, a powerpuff football game, a variety show, a makeyour-own sundae party, Sunday morning worship service in Dinwiddie Chapel, and the President's breakfast. Moreover, it allows students to share with their parents the simple things that make Peace so special.