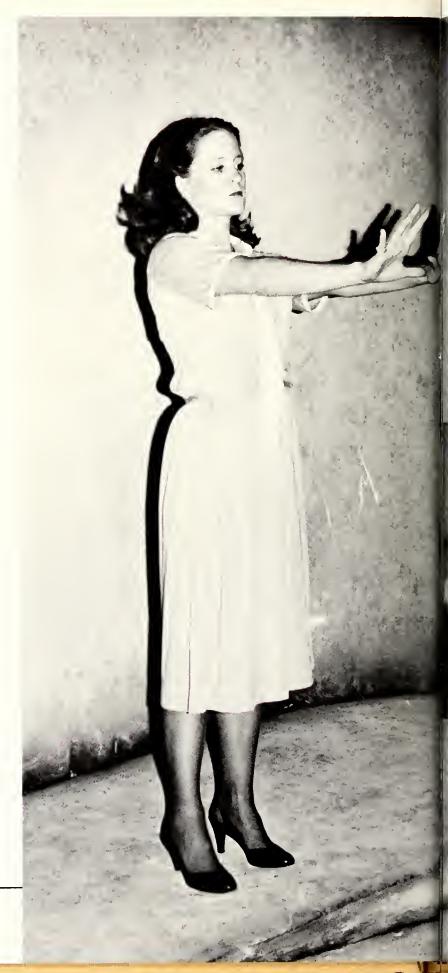

## Halloween

Among the various forms of entertainment at Peace College is the theatre. The first production of the Peace College Theatre Arts Group was Jean Anouilh's Antigone. Antigone is the story of a young girl who chooses to die rather than allow her brother's body to remain unburied. During the course of the play, seven Peace students and four other actors took their audiences with them to classical Greece, Vichy France, and modern-day America. Nearly all who attended the production were deeply moved by the convincing actors and actresses. Their performance was greeted each evening with a standing ovation from appreciative spectators. The theater is just one example of the many forms of expression Peace offers young women.

# Antigone