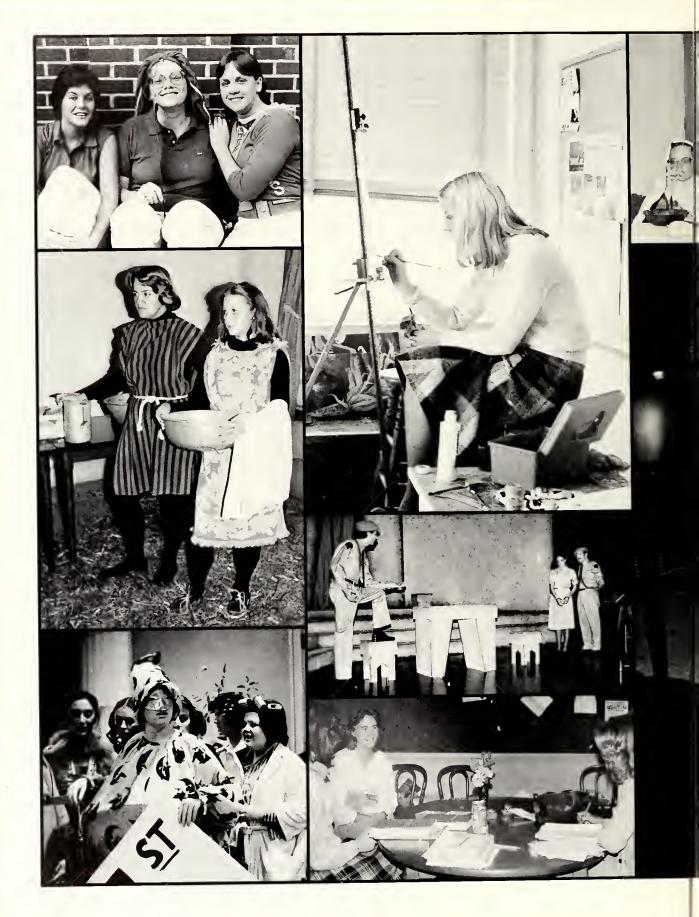

### Parents' Weekend

While witches, ghosts, and goblins haunted the surrounding neighborhood, some three hundred and fifty Peace girls, in the disguise of space cadets, clowns, and Hillsborough originals, safely gathered in Belk Dining Hall to begin their evening of Halloween festivities. The great pumpkin stole the day and the twenty dollar first place prize for the best costume. After the banquet, those who chose to trick-or-treat on campus were greeted with a special treat on third Ross: a haunted disco.

Christmas lights adorned the disco walls, and all sorts of strange characters could be seen dancing to the tune of "Dim All the Lights" and "I Love Beach Music." Others chose to keep Halloween away from Peace. At nine o'clock, girls in a miriad of costumes left Peace to haunt the fraternities, Edward's, and Crazy Zacks. Whether Halloween was spent here or away, the holiday was special because we shared it with friends.

## Halloween

Among the various forms of entertainment at Peace College is the theatre. The first production of the Peace College Theatre Arts Group was Jean Anouilh's Antigone. Antigone is the story of a young girl who chooses to die rather than allow her brother's body to remain unburied. During the course of the play, seven Peace students and four other actors took their audiences with them to classical Greece, Vichy France, and modern-day America. Nearly all who attended the production were deeply moved by the convincing actors and actresses. Their performance was greeted each evening with a standing ovation from appreciative spectators. The theater is just one example of the many forms of expression Peace offers young women.

# Antigone

## Medieval Banquet

Deep into the fall semester of 1979, Peace College turned back the tides of time to the days of castles and knights. One evening in early November, Dr. Emilie deLuca's French classes took part in a Medieval Banquet. The banquet room was decorated with hay, benches, and candles, and in attendance were members of the nobility, represented by the advanced French class, along with squires and clergy, represented by the beginning French

classes. Nobles, squires, and clergy alike washed their hands in a single basin and then sat down to feast on roast pig, fish, apples, and honeycomb. After everyone had eaten, members of the advanced class entertained with old French tales. The spirit of the Middle Ages was effectively recreated, and the students will never forget their glimpse back in time to a different culture and the customs that characterized it.