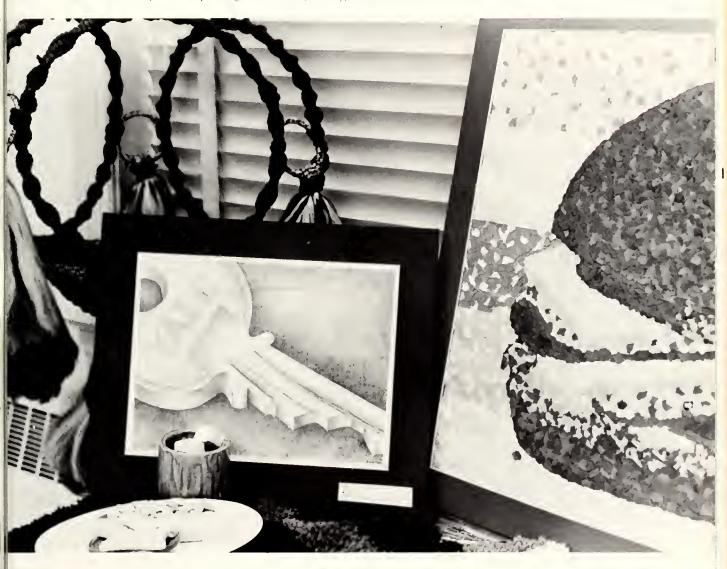

Art-of-the-month, sponsored by the Art Department at Peace, is designed to encourage artistic achievement among Peace students. The monthly contest includes selections from each division of the art department: painting,

drawing, ceramics, and mixed media. Selected works are displayed for the entire month and are admired and appreciated by students, faculty, and staff.

## Art of the Month

Every moment at Peace is special. The simple "hellos" that are spoken, the friendly smiles that are exchanged, the unique events that are shared highlight our days at Peace. Though there are bad times as well as good, the significance of them all is that we experience them together. For this reason, "we are Peace, we are one!"