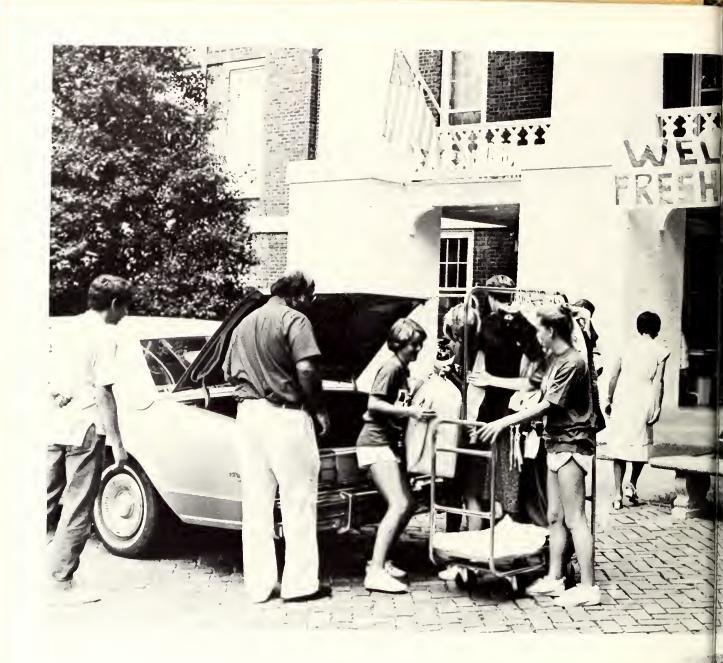

# Freshmen Orientation

Excitement, nervousness, frustration, anticipation — these were the feelings of the 1979 freshmen as they arrived at Peace. Through orientation — the President's reception, Convocation, advisor-advisee meetings, swimming

tests, and mini classes — they were swept into campus life at Peace. They immediately became a part of the Peace family because they experienced the warmth, love, and security that is known only to Peace students.