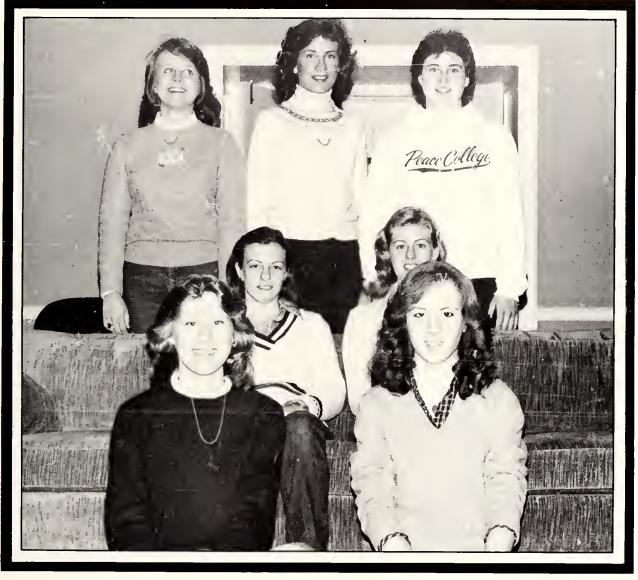

Cheerleaders

Miss Peace 1980

Abbie Young is everything that Peace College stands for. She excels in every task she undertakes, whether it is in conducting a difficult Honor Court meeting or in simply making a new student feel welcome. Abbie seems to do the impossible, serving as Honor Court president, but even then she is able to make students less wary of what is perhaps the most frightening and forbidding association at Peace. Even in her face we see that Abbie loves life and all that it has to offer. Without a doubt, Abbie is also in love with Peace, and after two years Peace has come to love Abbie.

Cindy Sexton

Anita Hughes

Gaye Griffin

# Outstanding

Lou Anne Cousins

Lynn Davis

Laune McNeil

Rebecca McCormick

Sophmores

# Who's Who

Front row L to R: Loulie Henderson, Gwyn Wallace, Clark Barringer, Susan Adcock, Laurie Price, Cindy Wooten, Alice Roberts, Jo Peeks, Donna Harris. Second row: Beth Chapman, Jane Bullock, Trisha Taylor, Laurie McNeil, Helen James, Martha Hancock, Nancy Onorato, Abbie Young, Joan Craft, Pam Berryman. Back row: Mary Margaret Herring, Lynn Davis, Josie Vega, Bettie Anne Jenkins, Cindy Sexton, Fran Hollowell, Cathy Cloukey, Sharon Smith, Patty Garland, Beth Gray, Donna Holt, Sarah Lambert, Judy Craft, Rebecca McCormick.