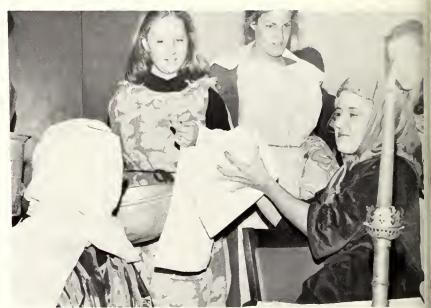

## Medieval Banquet

Deep into the fall semester of 1979, Peace College turned back the tides of time to the days of castles and knights. One evening in early November, Dr. Emilie deLuca's French classes took part in a Medieval Banquet. The banquet room was decorated with hay, benches, and candles, and in attendance were members of the nobility, represented by the advanced French class, along with squires and clergy, represented by the beginning French

classes. Nobles, squires, and clergy alike washed their hands in a single basin and then sat down to feast on roast pig, fish, apples, and honeycomb. After everyone had eaten, members of the advanced class entertained with old French tales. The spirit of the Middle Ages was effectively recreated, and the students will never forget their glimpse back in time to a different culture and the customs that characterized it.