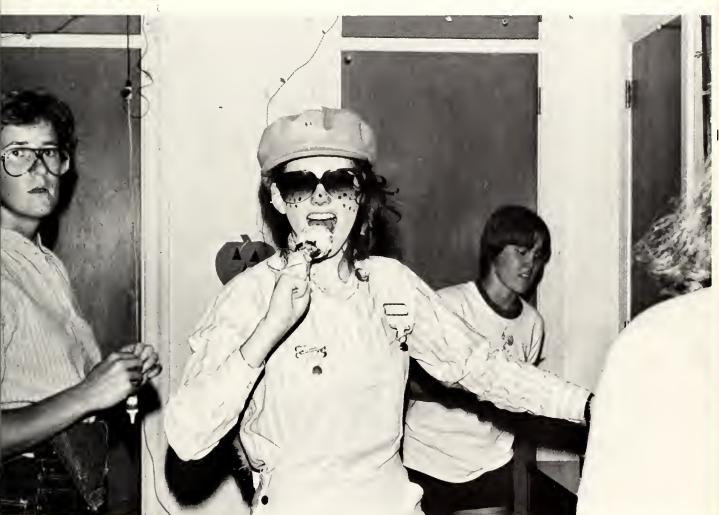

### Parents' Weekend

While witches, ghosts, and goblins haunted the surrounding neighborhood, some three hundred and fifty Peace girls, in the disguise of space cadets, clowns, and Hillsborough originals, safely gathered in Belk Dining Hall to begin their evening of Halloween festivities. The great pumpkin stole the day and the twenty dollar first place prize for the best costume. After the banquet, those who chose to trick-or-treat on campus were greeted with a special treat on third Ross: a haunted disco.

Christmas lights adorned the disco walls, and all sorts of strange characters could be seen dancing to the tune of "Dim All the Lights" and "I Love Beach Music." Others chose to keep Halloween away from Peace. At nine o'clock, girls in a miriad of costumes left Peace to haunt the fraternities, Edward's, and Crazy Zacks. Whether Halloween was spent here or away, the holiday was special because we shared it with friends.