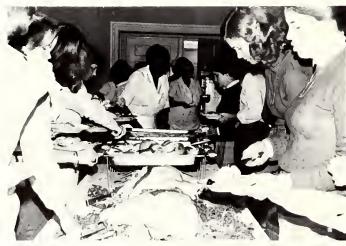

## Medieval Banquet

Deep into the fall semester of 1979, Peace College turned back the tides of time to the days of castles and knights. One evening in early November, Dr. Emilie deLuca's French classes took part in a Medieval Banquet. The banquet room was decorated with hay, benches, and candles, and in attendance were members of the nobility, represented by the advanced French class, along with squires and clergy, represented by the beginning French

classes. Nobles, squires, and clergy alike washed their hands in a single basin and then sat down to feast on roast pig, fish, apples, and honeycomb. After everyone had eaten, members of the advanced class entertained with old French tales. The spirit of the Middle Ages was effectively recreated, and the students will never forget their glimpse back in time to a different culture and the customs that characterized it.