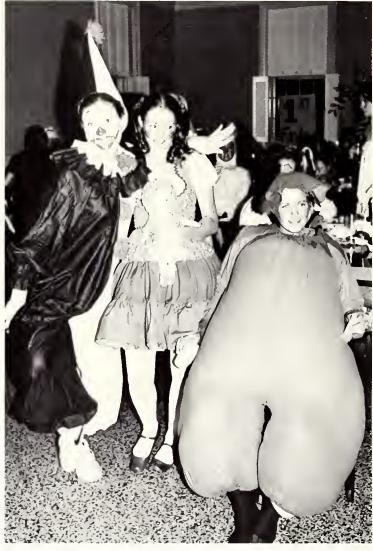

### Parents' Weekend

While witches, ghosts, and goblins haunted the surrounding neighborhood, some three hundred and fifty Peace girls, in the disguise of space cadets, clowns, and Hillsborough originals, safely gathered in Belk Dining Hall to begin their evening of Halloween festivities. The great pumpkin stole the day and the twenty dollar first place prize for the best costume. After the banquet, those who chose to trick-or-treat on campus were greeted with a special treat on third Ross: a haunted disco.

Christmas lights adorned the disco walls, and all sorts of strange characters could be seen dancing to the tune of "Dim All the Lights" and "I Love Beach Music." Others chose to keep Halloween away from Peace. At nine o'clock, girls in a miriad of costumes left Peace to haunt the fraternities, Edward's, and Crazy Zacks. Whether Halloween was spent here or away, the holiday was special because we shared it with friends.