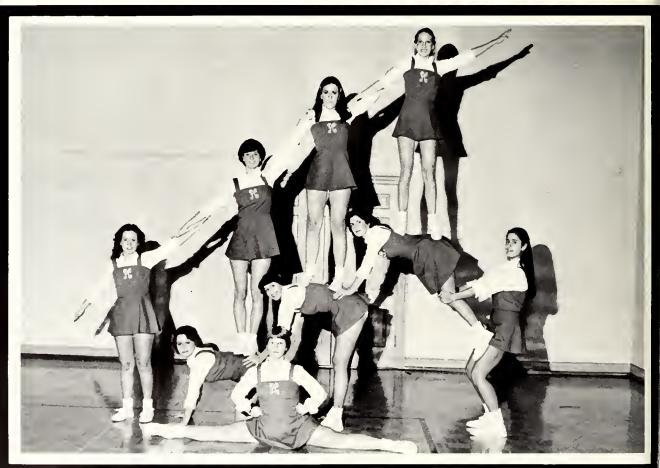

Cheerleaders

Miss Peace 1980

Abbie Young is everything that Peace College stands for. She excels in every task she undertakes, whether it is in conducting a difficult Honor Court meeting or in simply making a new student feel welcome. Abbie seems to do the impossible, serving as Honor Court president, but even then she is able to make students less wary of what is perhaps the most frightening and forbidding association at Peace. Even in her face we see that Abbie loves life and all that it has to offer. Without a doubt, Abbie is also in love with Peace, and after two years Peace has come to love Abbie.