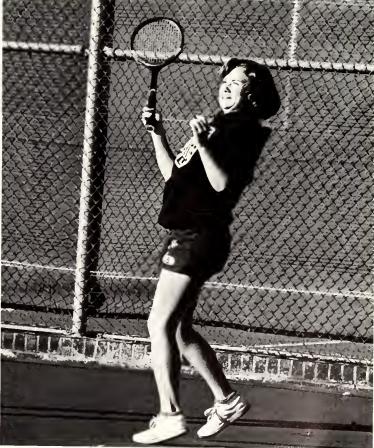

### **Tennis**

The outlet that sports provides is one in which all people may become involved — not just the players themselves, but also the entire student body and faculty. A cheering, rowdy crowd is often what encourages a team on to victory. A dedicated squad of tennis players is the key to that crowd's enthusiasm. In this respect, the Peace College tennis team draws everyone closer together as the entire school combines its efforts to make The Peace Green Giants a successful team of winners.