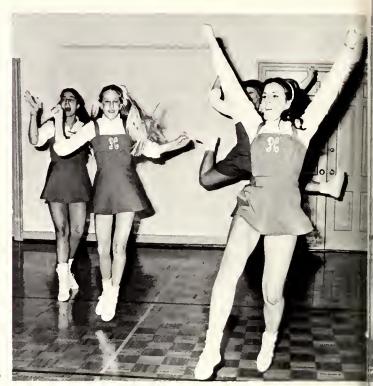

Cheerleaders

Miss Peace 1980

Abbie Young is everything that Peace College stands for. She excels in every task she undertakes, whether it is in conducting a difficult Honor Court meeting or in simply making a new student feel welcome. Abbie seems to do the impossible, serving as Honor Court president, but even then she is able to make students less wary of what is perhaps the most frightening and forbidding association at Peace. Even in her face we see that Abbie loves life and all that it has to offer. Without a doubt, Abbie is also in love with Peace, and after two years Peace has come to love Abbie.