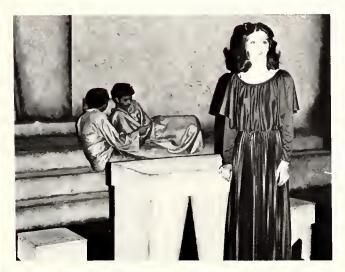

## Halloween

Among the various forms of entertainment at Peace College is the theatre. The first production of the Peace College Theatre Arts Group was Jean Anouilh's Antigone. Antigone is the story of a young girl who chooses to die rather than allow her brother's body to remain unburied. During the course of the play, seven Peace students and four other actors took their audiences with them to classical Greece, Vichy France, and modern-day America. Nearly all who attended the production were deeply moved by the convincing actors and actresses. Their performance was greeted each evening with a standing ovation from appreciative spectators. The theater is just one example of the many forms of expression Peace offers young women.

# Antigone