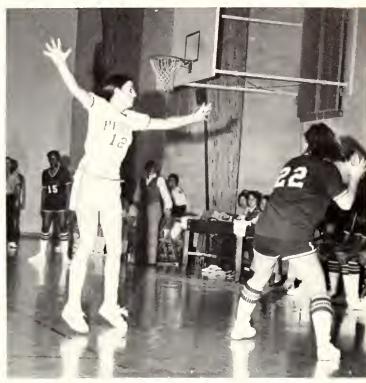

### **Basketball**

In mid October 1979, twelve enthusiastic young women began practicing with coach Susan Cox for the 1979-1980 basketball season. Their season began on December 1 with a victory over the junior varsity team of the University of North Carolina at Chapel Hill. Half way through their season they had also defeated Ferrum College, Lenoir Community College, Southeastern, Chowan, Brevard, and Spartanburg. They had also placed second in a Christmas tournament at Essex Community College. The 1979-1980 Peace College basketball team is composed of Susan Barrett, Lu Ann Gentry, Dorothy Hicks, Helen Jones, Laurie McNeil, Elizabeth Ramage, and Trish Taylor, all Sophomores this year. Freshmen team members include Debbie Benton, Betsy Covington, Cindy Morgon, and Liddy Swing. Co-captains for the team are Dorothy Hicks and Laurie McNeil.