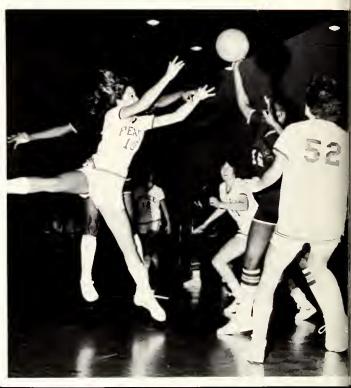

### **Basketball**

In mid October 1979, twelve enthusiastic young women began practicing with coach Susan Cox for the 1979-1980 basketball season. Their season began on December 1 with a victory over the junior varsity team of the University of North Carolina at Chapel Hill. Half way through their season they had also defeated Ferrum College, Lenoir Community College, Southeastern, Chowan, Brevard, and Spartanburg. They had also placed second in a Christmas tournament at Essex Community College. The 1979-1980 Peace College basketball team is composed of Susan Barrett, Lu Ann Gentry, Dorothy Hicks, Helen Jones, Laurie McNeil, Elizabeth Ramage, and Trish Taylor, all Sophomores this year. Freshmen team members include Debbie Benton, Betsy Covington, Cindy Morgon, and Liddy Swing. Co-captains for the team are Dorothy Hicks and Laurie McNeil.