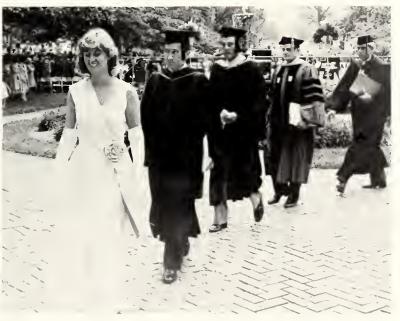

## Peace People

The traditional graduation ceremony at Peace is an unforgettable experience with its white formals, long-stemmed red roses, and flood of tears. The happiness, love and compassion shared by Peace students come to a startling

halt. Graduation, however, is much more. Though it marks the end of our lives together, it denotes a new beginning — a true commencement.

Graduation '79