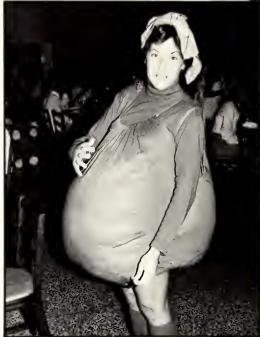

### Parents' Weekend

While witches, ghosts, and goblins haunted the surrounding neighborhood, some three hundred and fifty Peace girls, in the disguise of space cadets, clowns, and Hillsborough originals, safely gathered in Belk Dining Hall to begin their evening of Halloween festivities. The great pumpkin stole the day and the twenty dollar first place prize for the best costume. After the banquet, those who chose to trick-or-treat on campus were greeted with a special treat on third Ross: a haunted disco.

Christmas lights adorned the disco walls, and all sorts of strange characters could be seen dancing to the tune of "Dim All the Lights" and "I Love Beach Music." Others chose to keep Halloween away from Peace. At nine o'clock, girls in a miriad of costumes left Peace to haunt the fraternities, Edward's, and Crazy Zacks. Whether Halloween was spent here or away, the holiday was special because we shared it with friends.