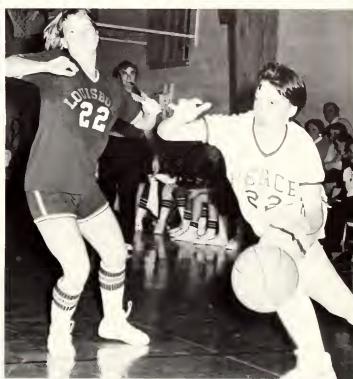

### **Basketball**

In mid October 1979, twelve enthusiastic young women began practicing with coach Susan Cox for the 1979-1980 basketball season. Their season began on December 1 with a victory over the junior varsity team of the University of North Carolina at Chapel Hill. Half way through their season they had also defeated Ferrum College, Lenoir Community College, Southeastern, Chowan, Brevard, and Spartanburg. They had also placed second in a Christmas tournament at Essex Community College. The 1979-1980 Peace College basketball team is composed of Susan Barrett, Lu Ann Gentry, Dorothy Hicks, Helen Jones, Laurie McNeil, Elizabeth Ramage, and Trish Taylor, all Sophomores this year. Freshmen team members include Debbie Benton, Betsy Covington, Cindy Morgon, and Liddy Swing. Co-captains for the team are Dorothy Hicks and Laurie McNeil.