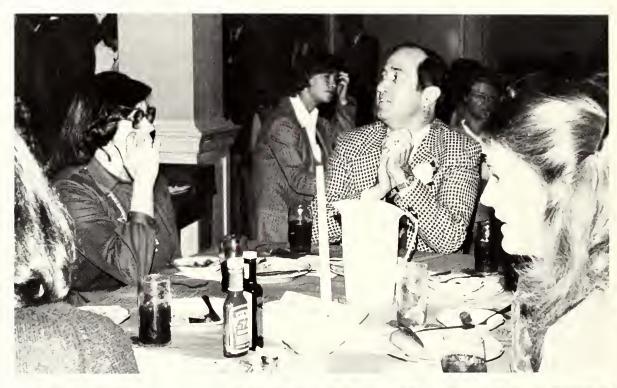

## Medieval Banquet

Deep into the fall semester of 1979, Peace College turned back the tides of time to the days of castles and knights. One evening in early November, Dr. Emilie deLuca's French classes took part in a Medieval Banquet. The banquet room was decorated with hay, benches, and candles, and in attendance were members of the nobility, represented by the advanced French class, along with squires and clergy, represented by the beginning French

classes. Nobles, squires, and clergy alike washed their hands in a single basin and then sat down to feast on roast pig, fish, apples, and honeycomb. After everyone had eaten, members of the advanced class entertained with old French tales. The spirit of the Middle Ages was effectively recreated, and the students will never forget their glimpse back in time to a different culture and the customs that characterized it.