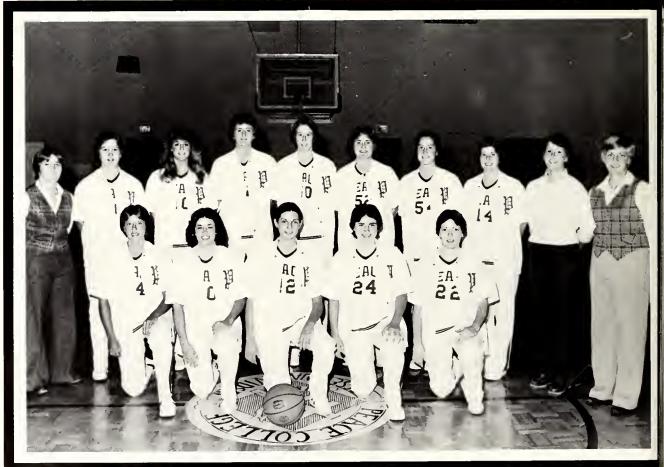

### **Basketball**

In mid October 1979, twelve enthusiastic young women began practicing with coach Susan Cox for the 1979-1980 basketball season. Their season began on December 1 with a victory over the junior varsity team of the University of North Carolina at Chapel Hill. Half way through their season they had also defeated Ferrum College, Lenoir Community College, Southeastern, Chowan, Brevard, and Spartanburg. They had also placed second in a Christmas tournament at Essex Community College. The 1979-1980 Peace College basketball team is composed of Susan Barrett, Lu Ann Gentry, Dorothy Hicks, Helen Jones, Laurie McNeil, Elizabeth Ramage, and Trish Taylor, all Sophomores this year. Freshmen team members include Debbie Benton, Betsy Covington, Cindy Morgon, and Liddy Swing. Co-captains for the team are Dorothy Hicks and Laurie McNeil.