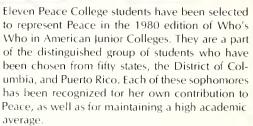

# Who's Who

Front row L to R: Loulie Henderson, Gwyn Wallace, Clark Barringer, Susan Adcock, Laurie Price, Cindy Wooten, Alice Roberts, Jo Peeks, Donna Harris. Second row: Beth Chapman, Jane Bullock, Trisha Taylor, Laurie McNeil, Helen James, Martha Hancock, Nancy Onorato, Abbie Young, Joan Craft, Pam Berryman. Back row: Mary Margaret Herring, Lynn Davis, Josie Vega, Bettie Anne Jenkins, Cindy Sexton, Fran Hollowell, Cathy Cloukey, Sharon Smith, Patty Garland, Beth Gray, Donna Holt, Sarah Lambert, Judy Craft, Rebecca McCormick.