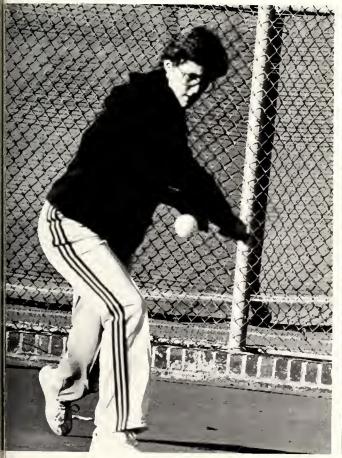

### **Tennis**

The outlet that sports provides is one in which all people may become involved — not just the players themselves, but also the entire student body and faculty. A cheering, rowdy crowd is often what encourages a team on to victory. A dedicated squad of tennis players is the key to that crowd's enthusiasm. In this respect, the Peace College tennis team draws everyone closer together as the entire school combines its efforts to make The Peace Green Giants a successful team of winners.