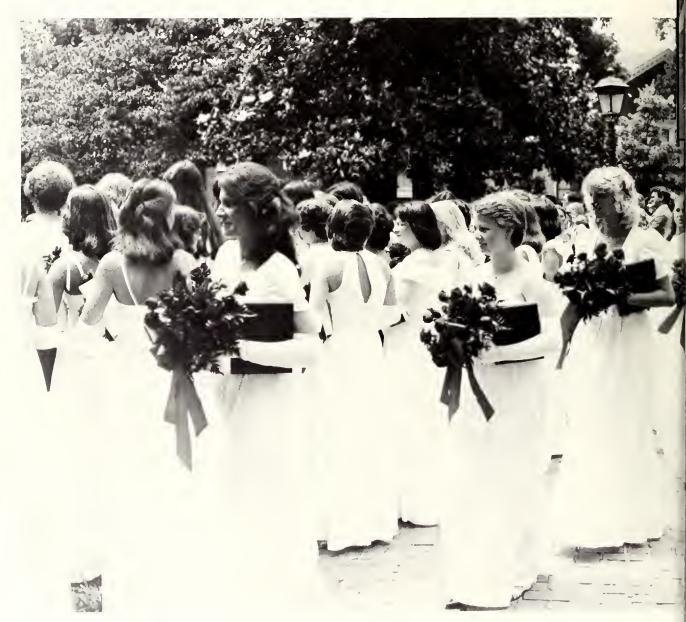

## Peace People

The traditional graduation ceremony at Peace is an unforgettable experience with its white formals, long-stemmed red roses, and flood of tears. The happiness, love and compassion shared by Peace students come to a startling

halt. Graduation, however, is much more. Though it marks the end of our lives together, it denotes a new beginning — a true commencement.

Graduation '79