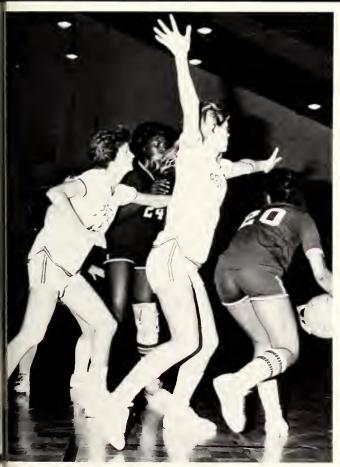

### **Basketball**

In mid October 1979, twelve enthusiastic young women began practicing with coach Susan Cox for the 1979-1980 basketball season. Their season began on December 1 with a victory over the junior varsity team of the University of North Carolina at Chapel Hill. Half way through their season they had also defeated Ferrum College, Lenoir Community College, Southeastern, Chowan, Brevard, and Spartanburg. They had also placed second in a Christmas tournament at Essex Community College. The 1979-1980 Peace College basketball team is composed of Susan Barrett, Lu Ann Gentry, Dorothy Hicks, Helen Jones, Laurie McNeil, Elizabeth Ramage, and Trish Taylor, all Sophomores this year. Freshmen team members include Debbie Benton, Betsy Covington, Cindy Morgon, and Liddy Swing. Co-captains for the team are Dorothy Hicks and Laurie McNeil.