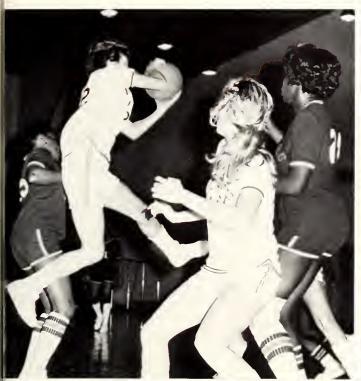

### **Basketball**

In mid October 1979, twelve enthusiastic young women began practicing with coach Susan Cox for the 1979-1980 basketball season. Their season began on December 1 with a victory over the junior varsity team of the University of North Carolina at Chapel Hill. Half way through their season they had also defeated Ferrum College, Lenoir Community College, Southeastern, Chowan, Brevard, and Spartanburg. They had also placed second in a Christmas tournament at Essex Community College. The 1979-1980 Peace College basketball team is composed of Susan Barrett, Lu Ann Gentry, Dorothy Hicks, Helen Jones, Laurie McNeil, Elizabeth Ramage, and Trish Taylor, all Sophomores this year. Freshmen team members include Debbie Benton, Betsy Covington, Cindy Morgon, and Liddy Swing. Co-captains for the team are Dorothy Hicks and Laurie McNeil.