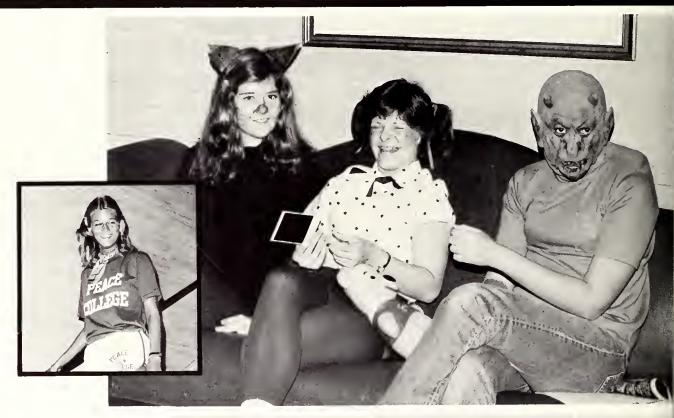

### Parents' Weekend

While witches, ghosts, and goblins haunted the surrounding neighborhood, some three hundred and fifty Peace girls, in the disguise of space cadets, clowns, and Hillsborough originals, safely gathered in Belk Dining Hall to begin their evening of Halloween festivities. The great pumpkin stole the day and the twenty dollar first place prize for the best costume. After the banquet, those who chose to trick-or-treat on campus were greeted with a special treat on third Ross: a haunted disco.

Christmas lights adorned the disco walls, and all sorts of strange characters could be seen dancing to the tune of "Dim All the Lights" and "I Love Beach Music." Others chose to keep Halloween away from Peace. At nine o'clock, girls in a miriad of costumes left Peace to haunt the fraternities, Edward's, and Crazy Zacks. Whether Halloween was spent here or away, the holiday was special because we shared it with friends.