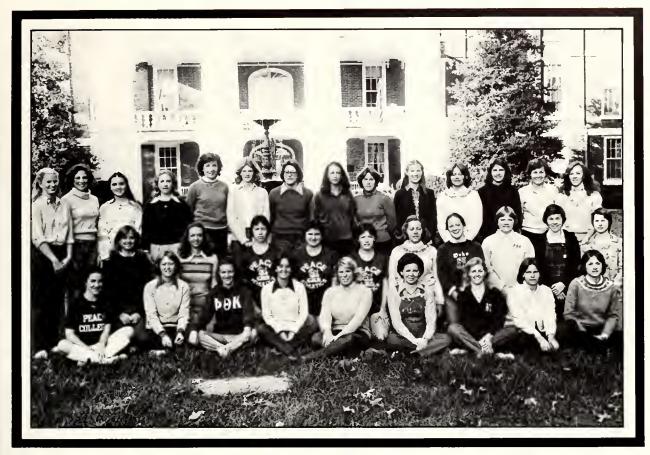

Miss Peace 1980







Abbie Young is everything that Peace College stands for. She excels in every task she undertakes, whether it is in conducting a difficult Honor Court meeting or in simply making a new student feel welcome. Abbie seems to do the impossible, serving as Honor Court president, but even then she is able to make students less wary of what is perhaps the most frightening and forbidding association at Peace. Even in her face we see that Abbie loves life and all that it has to offer. Without a doubt, Abbie is also in love with Peace, and after two years Peace has come to love Abbie.







Cindy Sexton

Anita Hughes

Gaye Griffin



# Outstanding



Lou Anne Cousins







Lynn Davis



Laune McNeil



Rebecca McCormick

Sophmores

# Who's Who



























Front row L to R: Loulie Henderson, Gwyn Wallace, Clark Barringer, Susan Adcock, Laurie Price, Cindy Wooten, Alice Roberts, Jo Peeks, Donna Harris. Second row: Beth Chapman, Jane Bullock, Trisha Taylor, Laurie McNeil, Helen James, Martha Hancock, Nancy Onorato, Abbie Young, Joan Craft, Pam Berryman. Back row: Mary Margaret Herring, Lynn Davis, Josie Vega, Bettie Anne Jenkins, Cindy Sexton, Fran Hollowell, Cathy Cloukey, Sharon Smith, Patty Garland, Beth Gray, Donna Holt, Sarah Lambert, Judy Craft, Rebecca McCormick.

### Phi Theta Kappa



Officers: Cindy Sexton (Pres.), Donna Holt (V. Pres.), Clark Barringer (Sec.-Treas.).

Phi Theta Kappa is a National Honorary Fraternity whose membership is based mainly on the academic average of the young women. To be eligible for membership, a fresh