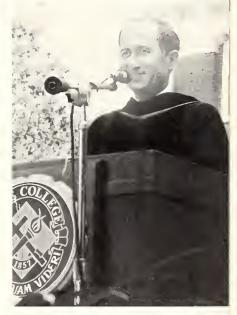

## Peace People

The traditional graduation ceremony at Peace is an unforgettable experience with its white formals, long-stemmed red roses, and flood of tears. The happiness, love and compassion shared by Peace students come to a startling

halt. Graduation, however, is much more. Though it marks the end of our lives together, it denotes a new beginning — a true commencement.

Graduation '79