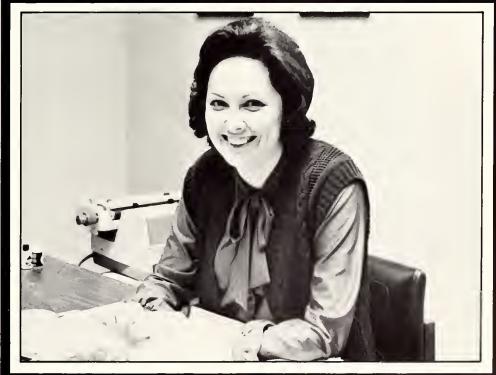

### PEACE TIMES

Mrs. Cashion — Advisor.

Rebecca McCormick — Editor.

Front: Ann Potter, Rhonda Winstead, Cora Jones, Middle: Ann Lucas, Rebecca McCormick, Carol Wright, Standing: Angela Brown, Wendy Fisher.

Working on a newspaper staff is never easy, and no one knows this as well as the editor and the staff members. The constant search for stories, lay-out frustrations, and writing the stories may, at times, seem to be hopeless problems. But the hard work pays off, and somehow the newspaper all seems to come together.