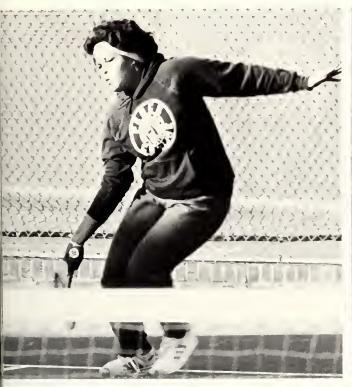

### **Tennis**

The outlet that sports provides is one in which all people may become involved — not just the players themselves, but also the entire student body and faculty. A cheering, rowdy crowd is often what encourages a team on to victory. A dedicated squad of tennis players is the key to that crowd's enthusiasm. In this respect, the Peace College tennis team draws everyone closer together as the entire school combines its efforts to make The Peace Green Giants a successful team of winners.