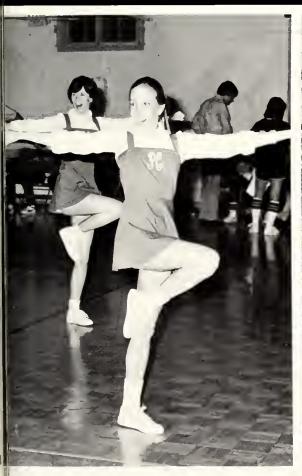

### **Basketball**

In mid October 1979, twelve enthusiastic young women began practicing with coach Susan Cox for the 1979-1980 basketball season. Their season began on December 1 with a victory over the junior varsity team of the University of North Carolina at Chapel Hill. Half way through their season they had also defeated Ferrum College, Lenoir Community College, Southeastern, Chowan, Brevard, and Spartanburg. They had also placed second in a Christmas tournament at Essex Community College. The 1979-1980 Peace College basketball team is composed of Susan Barrett, Lu Ann Gentry, Dorothy Hicks, Helen Jones, Laurie McNeil, Elizabeth Ramage, and Trish Taylor, all Sophomores this year. Freshmen team members include Debbie Benton, Betsy Covington, Cindy Morgon, and Liddy Swing. Co-captains for the team are Dorothy Hicks and Laurie McNeil.

### **Tennis**

The outlet that sports provides is one in which all people may become involved — not just the players themselves, but also the entire student body and faculty. A cheering, rowdy crowd is often what encourages a team on to victory. A dedicated squad of tennis players is the key to that crowd's enthusiasm. In this respect, the Peace College tennis team draws everyone closer together as the entire school combines its efforts to make The Peace Green Giants a successful team of winners.