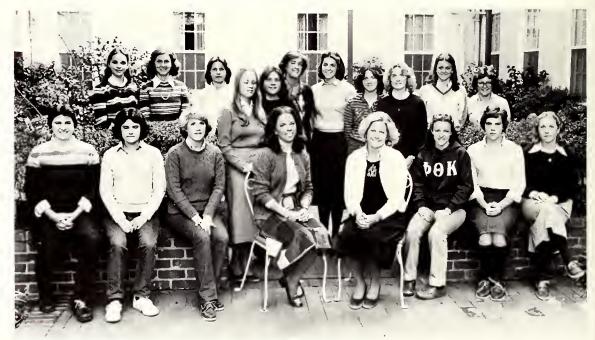

### Phi Theta Kappa

Officers: Cindy Sexton (Pres.), Donna Holt (V. Pres.), Clark Barringer (Sec.-Treas.).

Phi Theta Kappa is a National Honorary Fraternity whose membership is based mainly on the academic average of the young women. To be eligible for membership, a freshman must have a 3.5 average and sophomores must have a 3.3 cumulative average. But that is not all. These young women must be full-time students of good moral standing and character. The 24 continuing members and the 51 newly tapped members represent, not only the highest academic performances at Peace College, but also the basic idea that is Peace College.