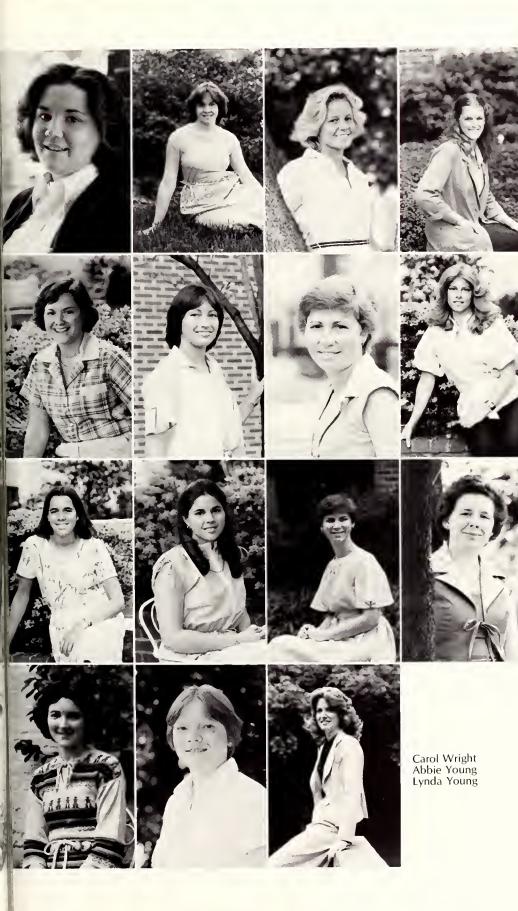

Cheerleaders

Miss Peace 1980

Abbie Young is everything that Peace College stands for. She excels in every task she undertakes, whether it is in conducting a difficult Honor Court meeting or in simply making a new student feel welcome. Abbie seems to do the impossible, serving as Honor Court president, but even then she is able to make students less wary of what is perhaps the most frightening and forbidding association at Peace. Even in her face we see that Abbie loves life and all that it has to offer. Without a doubt, Abbie is also in love with Peace, and after two years Peace has come to love Abbie.