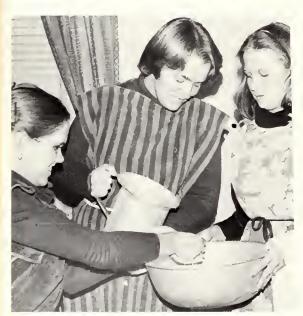

## Medieval Banquet

Deep into the fall semester of 1979, Peace College turned back the tides of time to the days of castles and knights. One evening in early November, Dr. Emilie deLuca's French classes took part in a Medieval Banquet. The banquet room was decorated with hay, benches, and candles, and in attendance were members of the nobility, represented by the advanced French class, along with squires and clergy, represented by the beginning French

classes. Nobles, squires, and clergy alike washed their hands in a single basin and then sat down to feast on roast pig, fish, apples, and honeycomb. After everyone had eaten, members of the advanced class entertained with old French tales. The spirit of the Middle Ages was effectively recreated, and the students will never forget their glimpse back in time to a different culture and the customs that characterized it.