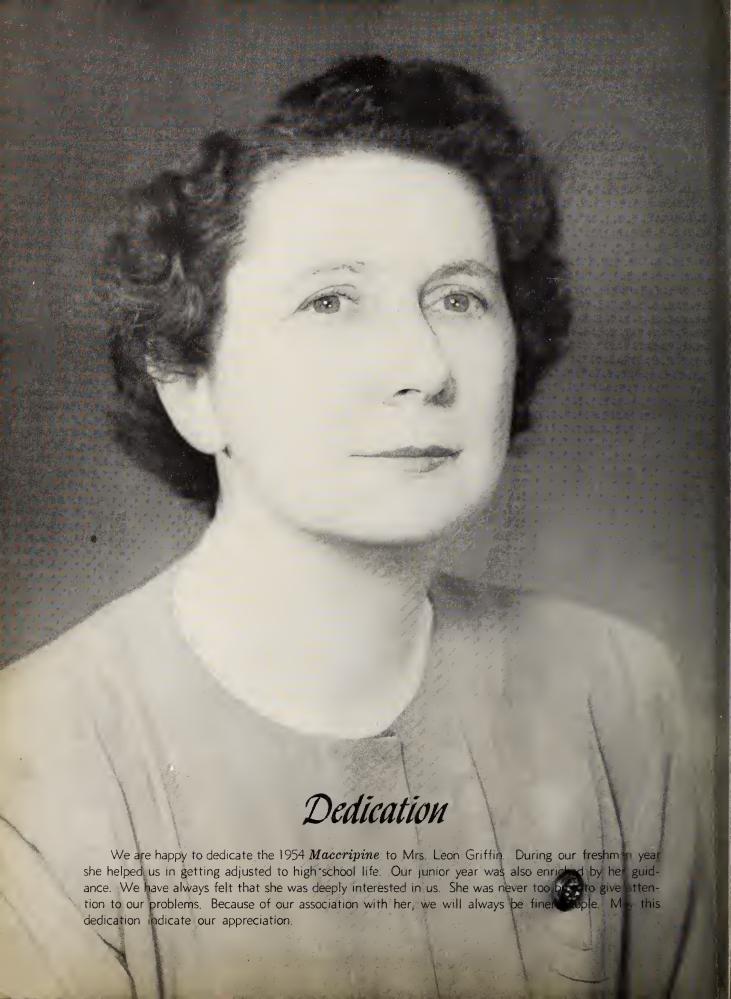

Can we ever forget that first year of high school? There were many new ways to learn. Having each class in a different room under a different teacher was a new experience. Walking from Miss Maxwell's English Class to Mrs. Griffin's room gave us a chance to talk to friends between classes. Somehow it added to our feeling of importance. We were thrilled that year when Phyllis Eason was crowned queen of the South Edgecombe Halloween Carnival. The class wiener roast at Webb's Lake with Mrs. Leon Griffin and Mrs. Ellis Phillips, homeroom teachers, was another event to be remembered.

How did we ever live through the junior year of high school days? It was filled with many tasks as well as with many thrills. We were guided this year by Mrs. Leon Griffin and Mrs. Bill Daly. As we look back, we distinctly remember the eventful day we received our class rings. The ring was beautiful with a red stone and the name  $South\ Edgecombe$  around it. Another memorable event, of course, was the banquet. The many hours of planning, the headaches, and the acutal work were only things of the past the night the Junior-Senior Banquet was held in the gymnasium. Gorgeous rainbow colors had been used in decoration and in setting the theme for the evening.