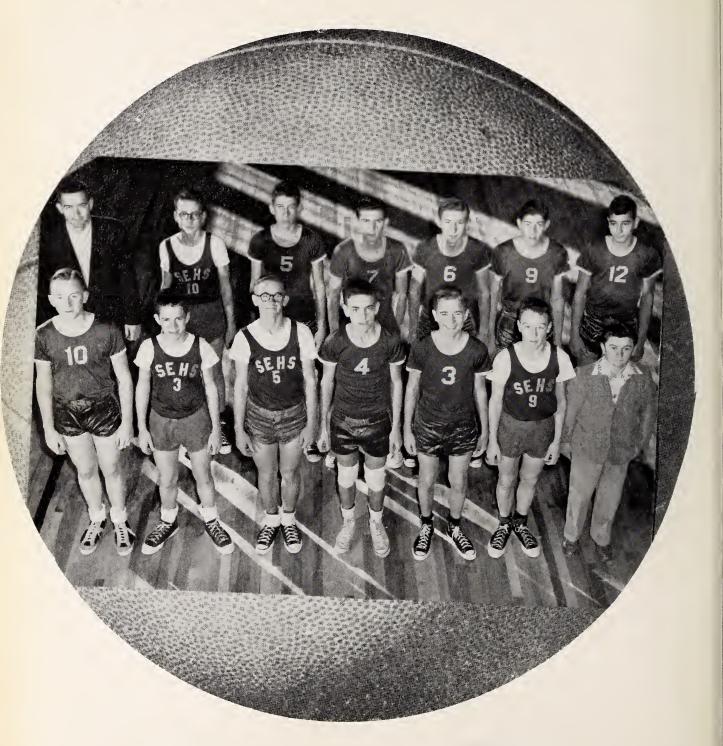

### BOYS' BASKETBALL TEAM

#### FIRST ROW

Phil Edwards Norman Parker Jonas Edwards Donald Craft Phil Carlton Bobby Ray Scott Hugh Mercer Clark, Mgr.

#### SECOND ROW

Mr. Thorne, Coach
Billy Edwards
Bobby Dunn
Jon Felton
Larry Ellis
Charles Pridgen
Forbie Jefferson