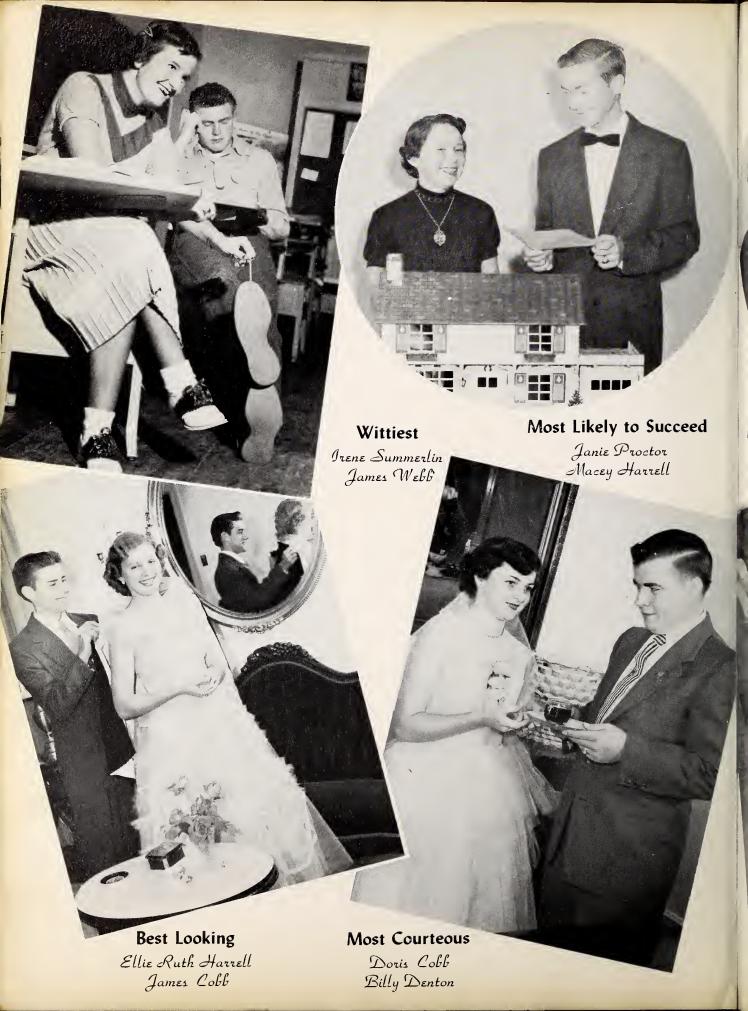

#### IRENE SUMMERLIN

A little nonsense now and then may be relished by the best of men.

| 4-H Club        |    |   | <br> |  |  |
|-----------------|----|---|------|--|--|
| Librarian's Clu | Ь. |   | <br> |  |  |
| Softball        |    |   |      |  |  |
| Typist          |    |   |      |  |  |
| Superlative     |    |   | <br> |  |  |
|                 |    | • |      |  |  |

#### JANIE PROCTOR

Successful, talented, and born to lead.

| <b>F.H.A.</b> 1, 2, 3, 4 |
|--------------------------|
| Glee Club                |
| Beta Club 3, 4           |
| Girls' State             |
| Cheerleader3, 4          |
| Music Club 1, 2,         |
| Marshal                  |
| Class Officer3,4         |
| Senior Play              |
| Student Council3,        |
| W.O.W. History Award     |
|                          |

#### MACEY HARRELL

Success comes to those who strive for it.

| Annual Staff 3, 4 |
|-------------------|
| Beta Club         |
| Class Officer     |
| Senior Play4      |
| Student Council4  |
| Volley Ball 2, 3  |
|                   |