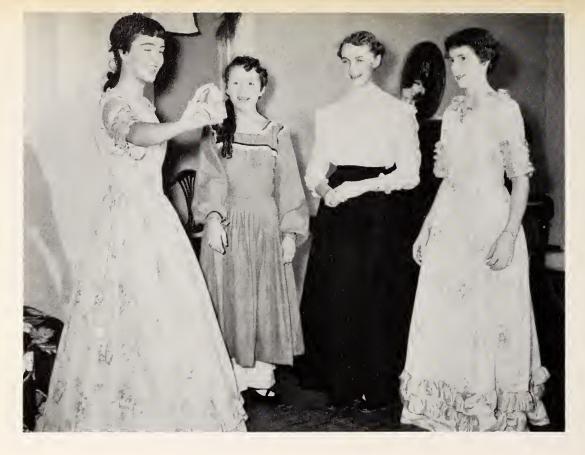

CLASS FLOWER: Madonna Lily COLORS: Green and White

Laurie and Jo in scene from Little Women, given by the seniors on December 4, 1953

Many of our dreams came true the year we took the front seats in the auditorium. We recognized the fact that we were to be the leaders and were setting the example for others. We felt that we were very brave to undertake the responsibility of producing our senior play, *Little Women*, directed by our homeroom teacher, Mrs. Ellis Phillips, Jr. Another task that kept part of the class busy working and the others bursting with curiosity was the editing of the annual. I know the *Maccripine* will always bring back memories of the hours we spent planning and working to make it even better than former ones. We worked, it is true; but it was also a great deal of fun. We enjoyed learning the meanings of terms such as "bleeding" and "overburning." We hope Mrs. Ella Parker and Mrs. T. B. Lupton, Jr., will always enjoy the results of our endeavors as much as we will.

SHOP WORK

FIELD WORK

**UPPER CLASSMEN** 

FRESHMEN

Under Mr. Leonard Genung's direction, the band gave a Christmas concert

THE MAJORETTES

4-H CLUB

The four sisters in "Little Women"