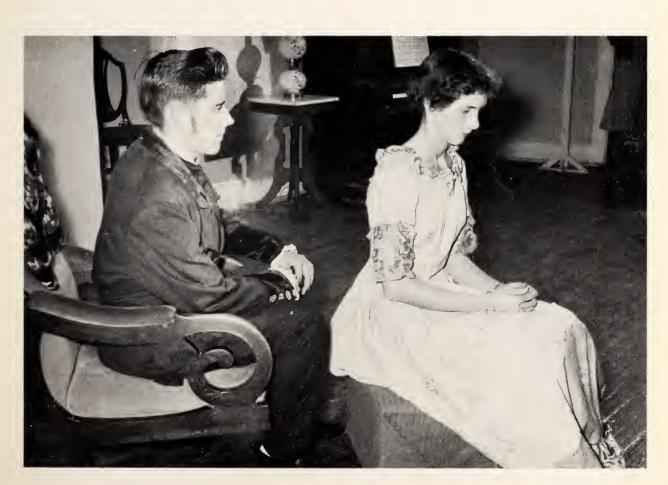

CLASS FLOWER: Madonna Lily COLORS: Green and White

Laurie and Jo in scene from Little Women, given by the seniors on December 4, 1953