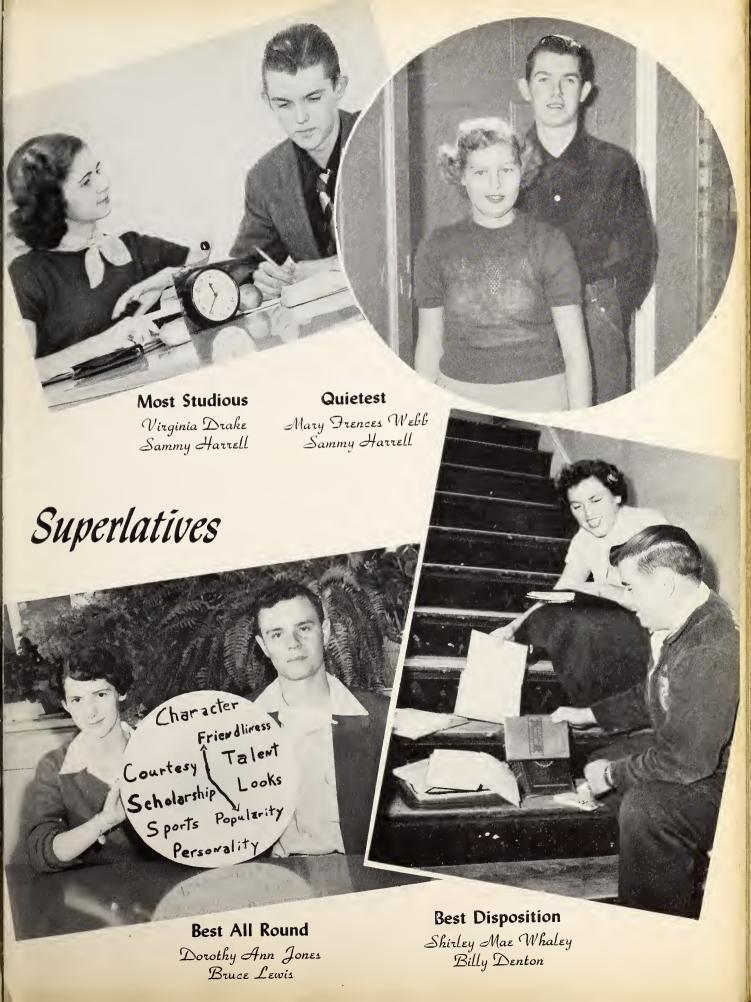

#### SAMMY HARRELL

Silence has its reward.

| Class  | Offic | er |  |  |  |  |   |     |
|--------|-------|----|--|--|--|--|---|-----|
| Volley | Ball  |    |  |  |  |  | 2 | . : |
| Superl |       |    |  |  |  |  |   |     |

#### IRENE SUMMERLIN

A little nonsense now and then may be relished by the best of men.

| 4-H Club        |    |   | <br> |  |  |
|-----------------|----|---|------|--|--|
| Librarian's Clu | Ь. |   | <br> |  |  |
| Softball        |    |   |      |  |  |
| Typist          |    |   |      |  |  |
| Superlative     |    |   | <br> |  |  |
|                 |    | • |      |  |  |

#### MARY FRANCES WEBB

Quietness encourages better thinking.

| 4-H Club         | <br>1 |
|------------------|-------|
| Librarian's Club | 3     |
| Typist           | <br>4 |

MOTTO: We enter to learn; we leave to serve.

SHIRLEY MAE WHALEY

A warm heart and a friendly smile.

| 4-H Club        | 2 |
|-----------------|---|
| F.H.A. Club2,   | 3 |
| Glee Club       | 3 |
| Annual Staff    | 4 |
| Typist          | 4 |
| Basketball2, 3, | 4 |
| Softball        | 3 |
| Class Officer   | 4 |
| Student Store   | 4 |

Janie Proctor and Dollie Waters leave their height to Judy Webb and Nancy Brown.

Billy Denton and Bruce Lewis leave their school buses to Donald Craft and Herbert Denton.

Ellie Ruth Harrell leaves her presiding ability to Louis Eason.

Dorothy Jones and Shirley Whaley leave their ability to play basketball to Linda Sumerlin and Peggy Harrell.

Phyllis Eason leaves her smile to Margie Edwards.

Sammy Harrell, Macey Harrell, and Virginia Drake leave their studiousness to Larry Ellis, Phil Carlton, and Bobby Cole.