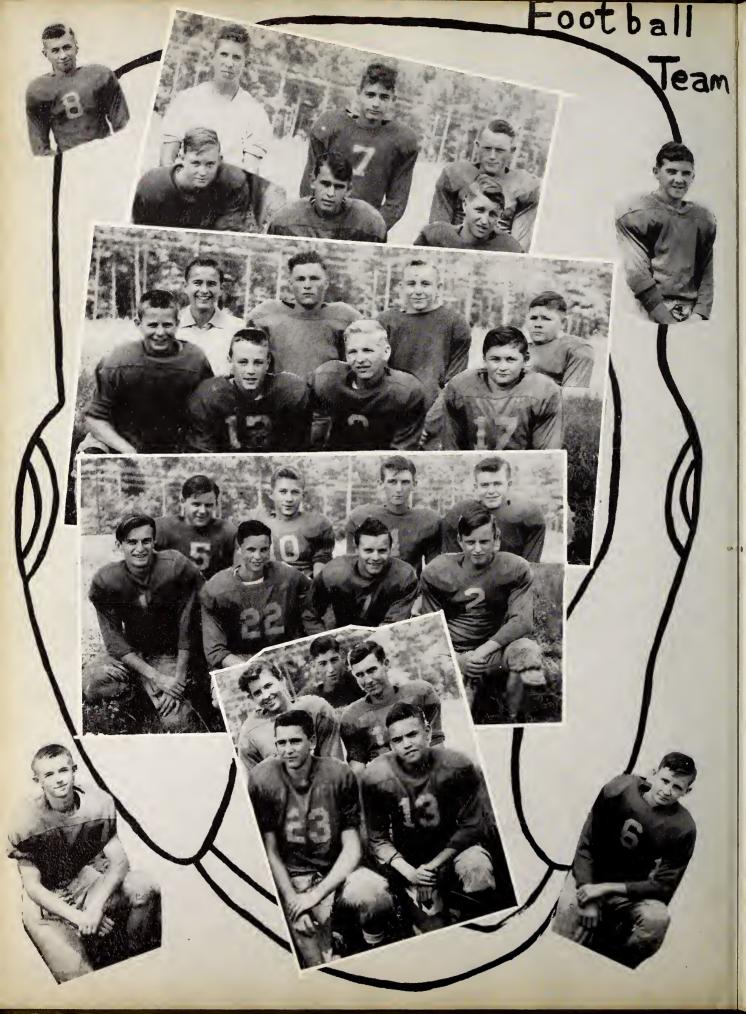

c.

#### MARSHALS OF '53



Janie Proctor, Ellie Ruth Harrell, Elizabeth Forbes, Betty Vann Cummings, Dorothy Jones.











#### **OFFICERS**

Robert E. Wardsworth...Sec.; Jeff Pollard...Vice-Pres.; C. Roy Griffin, Jr....Pres.; Phil Carlton...Asst. Treas.; Donald Craft...Sentinel; Billy Denton...Reporter; Bobby Dunn...Treas.; Mr. Abrams...Advisor.



SHOP WORK



FIELD WORK



**UPPER CLASSMEN** 



FRESHMEN



Under Mr. Leonard Genung's direction, the band gave a Christmas concert



THE MAJORETTES



4-H CLUB





The four sisters in "Little Women"



THE DEBATORS' CLUB



LUNCHROOM STAFF



BUS DRIVERS



#### SCHOOL STORE

The bookkeeping class had as its project the operation of the school store. The students gained practical experience in selling and in bookkeeping.





Sports





BASEBALL TEAM



**CHEERLEADERS** 

### BOYS' BASKETBALL TEAM



#### FIRST ROW

Phil Edwards Norman Parker Jonas Edwards Donald Craft Phil Carlton Bobby Ray Scott Hugh Mercer Clark, Mgr.

#### SECOND ROW

Mr. Thorne, Coach
Billy Edwards
Bobby Dunn
Jon Felton
Larry Ellis
Charles Pridgen
Forbie Jefferson

#### GIRLS' BASKETBALL **TEAM**



Lou Gayle Norville Mary Summerlin Dorothy Taylor Nancy Jones Barbara Rose Webb Alice Summerlin Annette Jones Rebecca Langley Nancy Hart

Lou Webb, Mgr. Dorothy Ann Jones Mary Ann Harrell Janice Bland Shirley Whaley Mrs. Frazier, Coach Molly Joyner Carol Varnell Margie Corbett Peggy Ann Varnell Jackie Overman Joyce Jones, Mgr

## **COBB AND KITTRELL**

#### Insurance Since 1907

TELEPHONE 265-1

PINETOPS,

NORTH CAROLINA

THE

### TARBORO TOBACCO **MAR