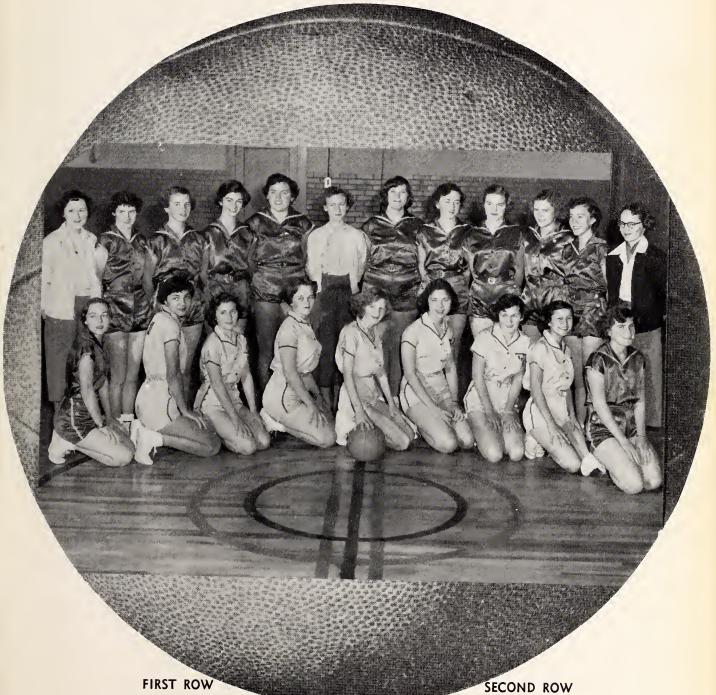

#### GIRLS' BASKETBALL **TEAM**

Lou Gayle Norville Mary Summerlin Dorothy Taylor Nancy Jones Barbara Rose Webb Alice Summerlin Annette Jones Rebecca Langley Nancy Hart

Lou Webb, Mgr. Dorothy Ann Jones Mary Ann Harrell Janice Bland Shirley Whaley Mrs. Frazier, Coach Molly Joyner Carol Varnell Margie Corbett Peggy Ann Varnell Jackie Overman Joyce Jones, Mgr