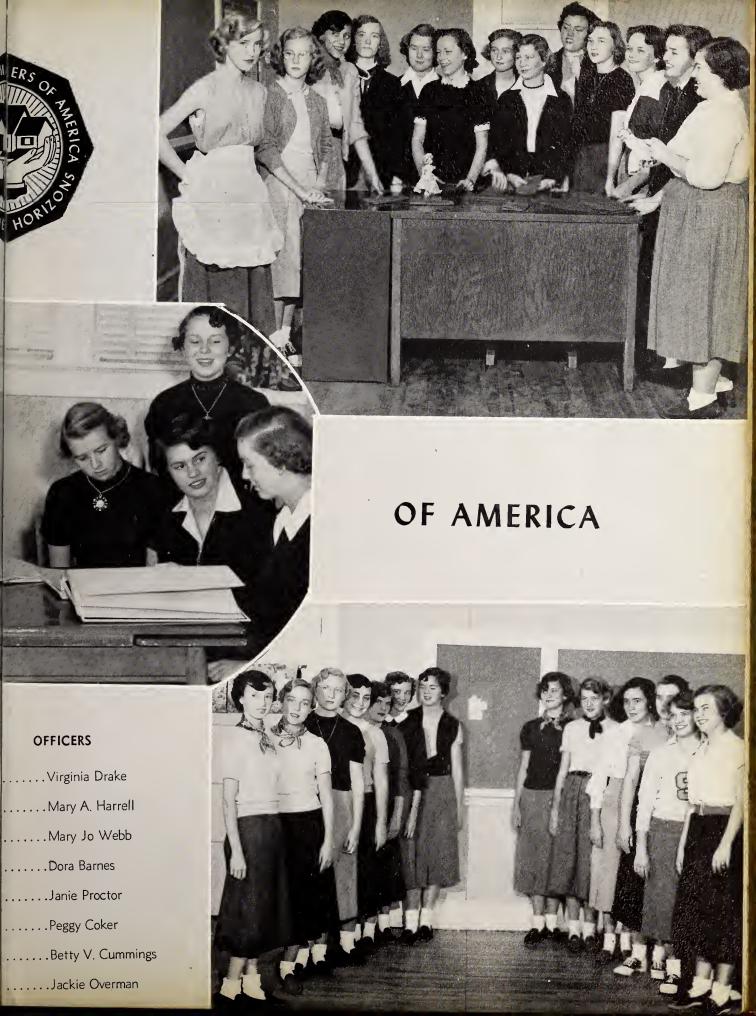

Organizations

Ellie Ruth Ha**rre**ll President

Louis Eason Vice-President

Hugh M. Clark Treasurer

Peggy Harrell Secretary

Jean Cole Reporter

Mrs. Ellis Phillips Advisor

#### **OFFICERS**

Robert E. Wardsworth...Sec.; Jeff Pollard...Vice-Pres.; C. Roy Griffin, Jr....Pres.; Phil Carlton...Asst. Treas.; Donald Craft...Sentinel; Billy Denton...Reporter; Bobby Dunn...Treas.; Mr. Abrams...Advisor.