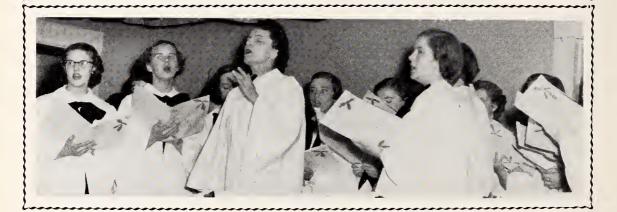

#### GLEE CLUB

Our glee club, directed by Mrs Beecher Patterson, gave lovely concerts at Christmas and in the spring. It also enriched the commencement program with its music.