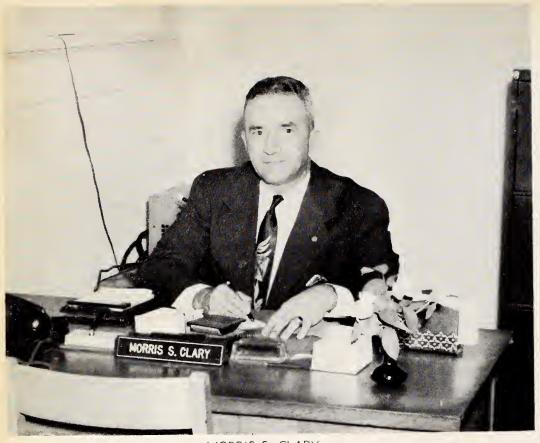

# Fac

MORRIS S. CLARY
District Principal of South Edgecombe Schools
A.B., M.A., University of North Carolina

JAMES T. ABRAMS
B.S., M.A., North Carolina
State College
Agriculture

BETH BISSETTE FRAZIER

A.B., Atlantic Christian