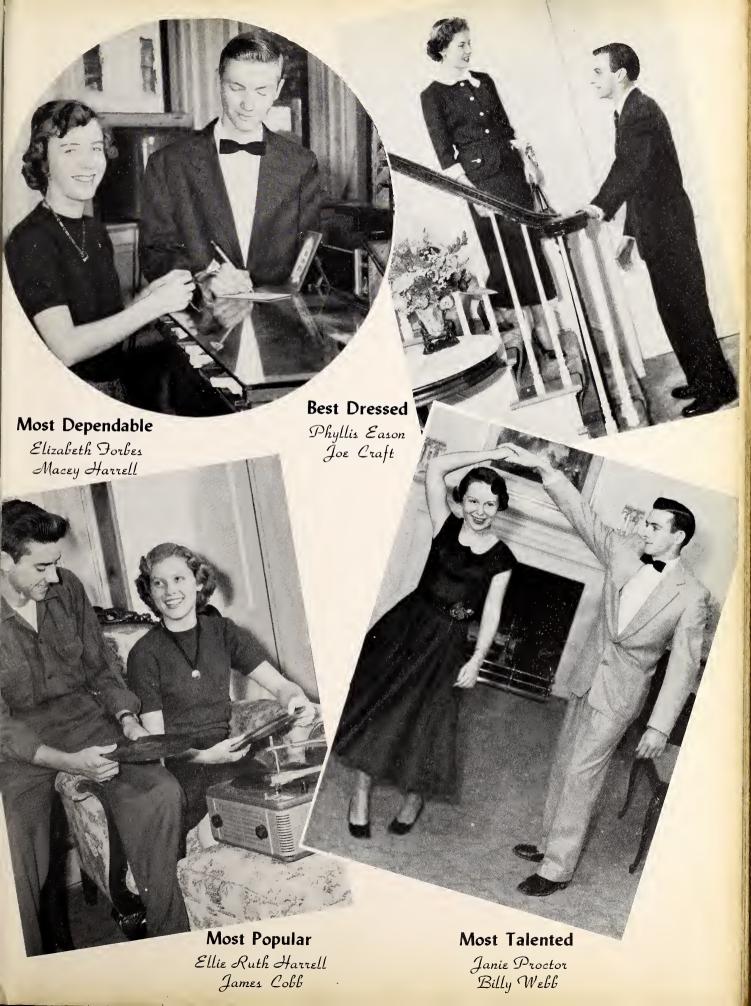

#### ELIZABETH FORBES

She has a depth of sincerity flowing from a youthful heart.

| Beta Club3, <sup>2</sup> |
|--------------------------|
| Annual Staff4            |
| Cheerleader              |
| Glee Club                |
| Marshal                  |
| 4-H Club 1, 2, 3         |
| Red Cross                |
| <u>Softball</u> 1, 2, 3  |
| Typist                   |

#### MACEY HARRELL

Success comes to those who strive for it.

| Annual Staff 3, 4 |
|-------------------|
| Beta Club         |
| Class Officer     |
| Senior Play4      |
| Student Council4  |
| Volley Ball 2, 3  |
|                   |

#### ELLIE RUTH HARRELL

Friendly smile with a matching personality.

| Class Officer2, 3, 4        |
|-----------------------------|
| Beta Club 3, 4              |
| Glee Club3                  |
| Student Council3, 4         |
| Cheerleader3, 4             |
| Girls' State3               |
| Halloween Queen2            |
| Annual Staff4               |
| Marshal3                    |
| Student Council President.4 |
| 3.3.23 323311 1.103.201,111 |

#### JANIE PROCTOR

Successful, talented, and born to lead.

| <b>F.H.A.</b> 1, 2, 3, 4 |
|--------------------------|
| Glee Club                |
| Beta Club 3, 4           |
| Girls' State             |
| Cheerleader3, 4          |
| Music Club 1, 2,         |
| Marshal                  |
| Class Officer3,4         |
| Senior Play              |
| Student Council3,        |
| W.O.W. History Award     |
|                          |