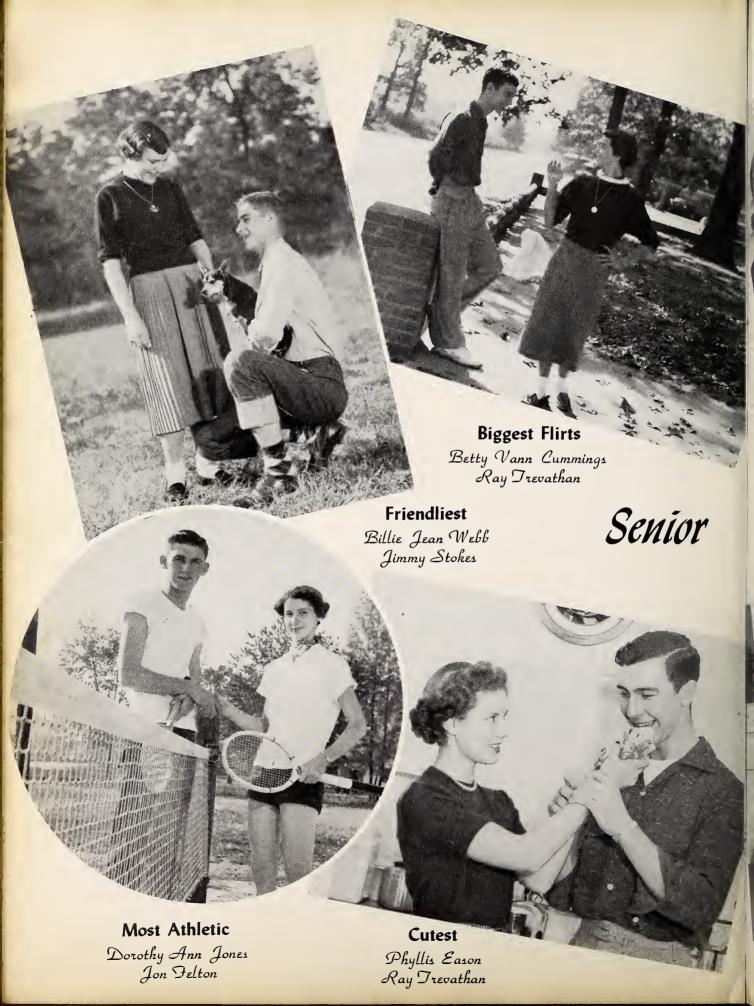

#### RAY TREVATHAN

"Where there's a will, there's a way."

| F.F. | Α      | <br> | <br>.1,  | 2, | 4 |
|------|--------|------|----------|----|---|
| Foot | ball   | <br> | <br>. 2, | 3, | 4 |
| 4-H  | Club   | <br> | <br>.1,  | 2, | 3 |
|      | Driver |      |          |    |   |

#### BILLIE JEAN WEBB

To have a friend, you must

| F.H.A            | 1           |
|------------------|-------------|
| Librarian's Club | 3           |
| Typist           | . <b></b> 4 |
| Softball         | 1           |

#### JIMMY STOKES

"A wealth of understanding spiced with wit."

| F.F.A.  |      |  |  |  |  | 1 | , | 2 | , ∠ | ł |
|---------|------|--|--|--|--|---|---|---|-----|---|
| enior   | Play |  |  |  |  |   |   |   | ۷.  | 1 |
| Superla | tive |  |  |  |  |   |   |   | ٠-  | 1 |

#### DOROTHY ANN JONES

She possesses a dimpled smile that never fades.

| 4-H Club              |   |
|-----------------------|---|
| Beta Club3,           | 4 |
| Librarian's Club      | 3 |
| Annual Staff          |   |
| Senior Play           | 4 |
| Chief Marshal         |   |
| Student Council       | 4 |
| Basketball 1, 2, 3,   | 4 |
| Softball              | 3 |
| Class Officer1, 2, 3, | 4 |
|                       |   |

JONATHAN FELTON