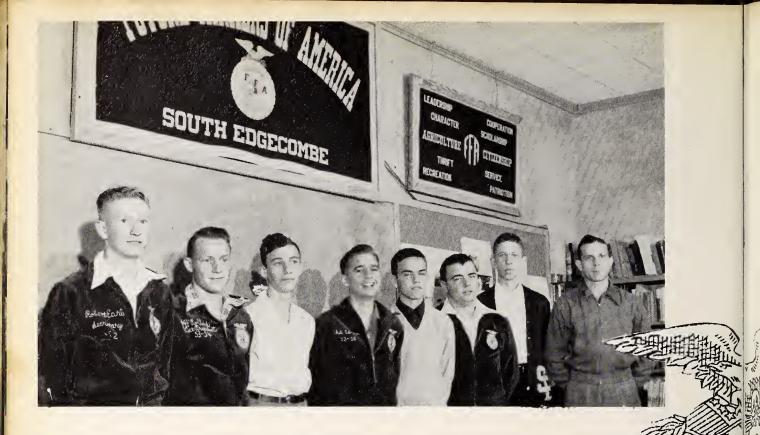

#### **OFFICERS**

Robert E. Wardsworth...Sec.; Jeff Pollard...Vice-Pres.; C. Roy Griffin, Jr....Pres.; Phil Carlton...Asst. Treas.; Donald Craft...Sentinel; Billy Denton...Reporter; Bobby Dunn...Treas.; Mr. Abrams...Advisor.