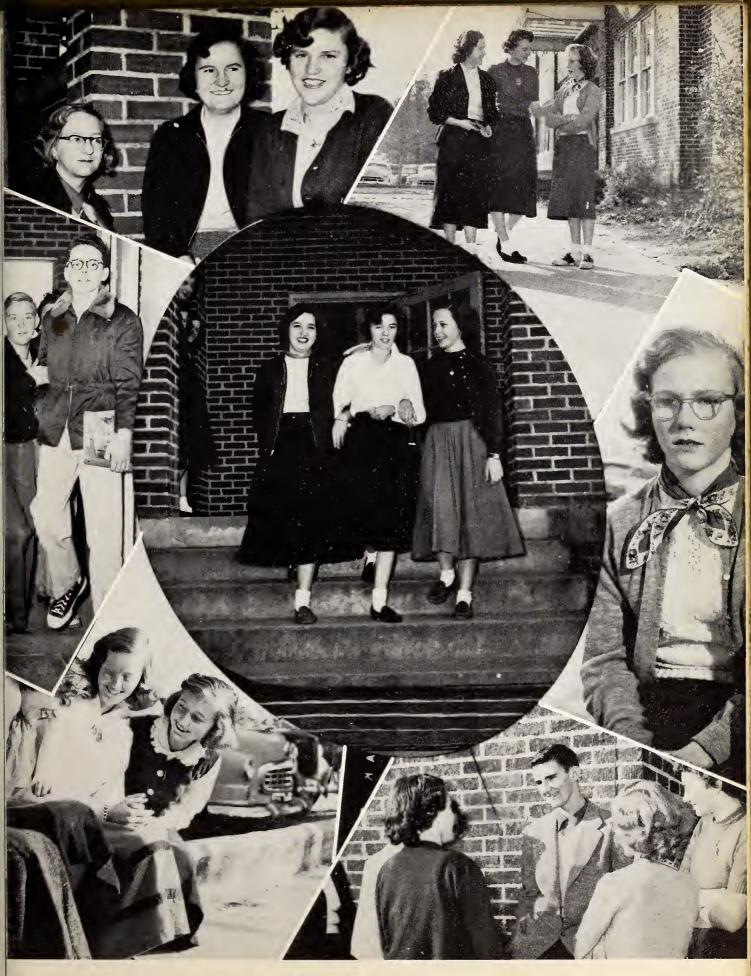

## History

Now our history can be told! We can recall the incidents—the sad, funny, good, and bad ones—that have made up the hours and days of the four years we have spent here at South Edgecombe. We want them to go down in black and white for all times—to look back on and remember. In the future we will spend innumerable hours reminiscing about them.

Can we ever forget that first year of high school? There were many new ways to learn. Having each class in a different room under a different teacher was a new experience. Walking from Miss Maxwell's English Class to Mrs. Griffin's room gave us a chance to talk to friends between classes. Somehow it added to our feeling of importance. We were thrilled that year when Phyllis Eason was crowned queen of the South Edgecombe Halloween Carnival. The class wiener roast at Webb's Lake with Mrs. Leon Griffin and Mrs. Ellis Phillips, homeroom teachers, was another event to be remembered.

And then came the year we had dreamed about: we were sophomores with Miss Geraldine Johnson and W. B. Parker as our homeroom teachers. I wonder if the seniors remember those green snakes and turtles we collected on the field trips we took with Mr. Parker. I'm sure they can not forget the trip in the snow. Again we were honored at the annual Halloween Carnival by having our candidate, Ellie Ruth Harrell, crowned queen.

How did we ever live through the junior year of high school days? It was filled with many tasks as well as with many thrills. We were guided this year by Mrs. Leon Griffin and Mrs. Bill Daly. As we look back, we distinctly remember the eventful day we received our class rings. The ring was beautiful with a red stone and the name  $South\ Edgecombe$  around it. Another memorable event, of course, was the banquet. The many hours of planning, the headaches, and the acutal work were only things of the past the night the Junior-Senior Banquet was held in the gymnasium. Gorgeous rainbow colors had been used in decoration and in setting the theme for the evening.

Many of our dreams came true the year we took the front seats in the auditorium. We recognized the fact that we were to be the leaders and were setting the example for others. We felt that we were very brave to undertake the responsibility of producing our senior play, *Little Women*, directed by our homeroom teacher, Mrs. Ellis Phillips, Jr. Another task that kept part of the class busy working and the others bursting with curiosity was the editing of the annual. I know the *Maccripine* will always bring back memories of the hours we spent planning and working to make it even better than former ones. We worked, it is true; but it was also a great deal of fun. We enjoyed learning the meanings of terms such as "bleeding" and "overburning." We hope Mrs. Ella Parker and Mrs. T. B. Lupton, Jr., will always enjoy the results of our endeavors as much as we will.