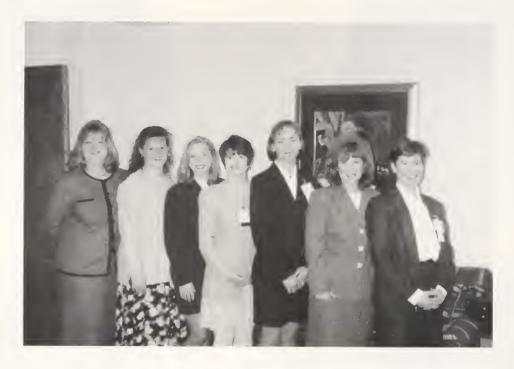

## Class Officers

Left to Right: Anne Basham Walker-Social Committee Chair, Kristen Spratt-Secretary, LaTisha Pappas-Yearbook, Shannon Muse-Hearing and Appeals, Dawn Hull- Vice President, Sherry Jackson-President Not Pictured: Heather Fulton-Social Committee, David Faulk- Treasurer