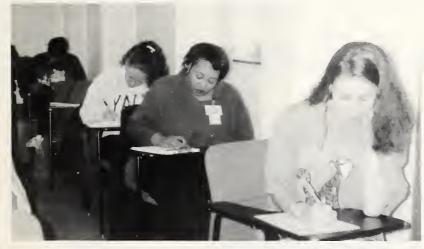

# MERCY SCHOOL OF NURSING UNIT TEST

<u>Directions</u>: There are <u>50</u> questions on this test. The test questions use the following formats: multiple choice. Notice that the items on the response sheet are numbered DOWN the page. Using a #2 pencil, mark the one best answer on the answer sheet. Completely erase errors and stray marks. Do not write on the test. You have <u>1 hour</u> to take the test. Put your social security number on the answer sheet if you want the grade to be posted.

Please write and sign the honor pledge on the back of the answer sheet.

"I have not given nor received information on this test"