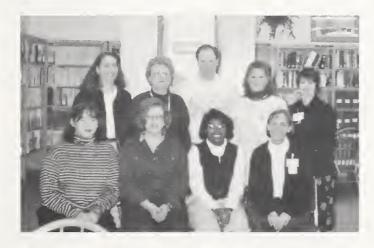

#### National Student Nurses Association

Front: Janet Hill-secretary, Angela Dennis-Vice President, Pippi Jones-

Breakthrough to nursing director, Dawn Hull-President

Back: Heather Fulton, Mrs. S. Lesslie-Advisor, John Hood, Kristi

Lynch, LaTisha Pappas

Not Pictured: David Faulk-Treasurer, Mrs. J. Moore-Advisor, Kelly

Veneziano, Cecily Smith, Carrie Efird

"Failure is <u>not</u> an option"

Kelly,
Congratulations to a loving
daughter
whom has brought so much
joy to our lives. May God bless
you in your career as a nurse!
We Love You!!
Mom and Jack, J & B Printing