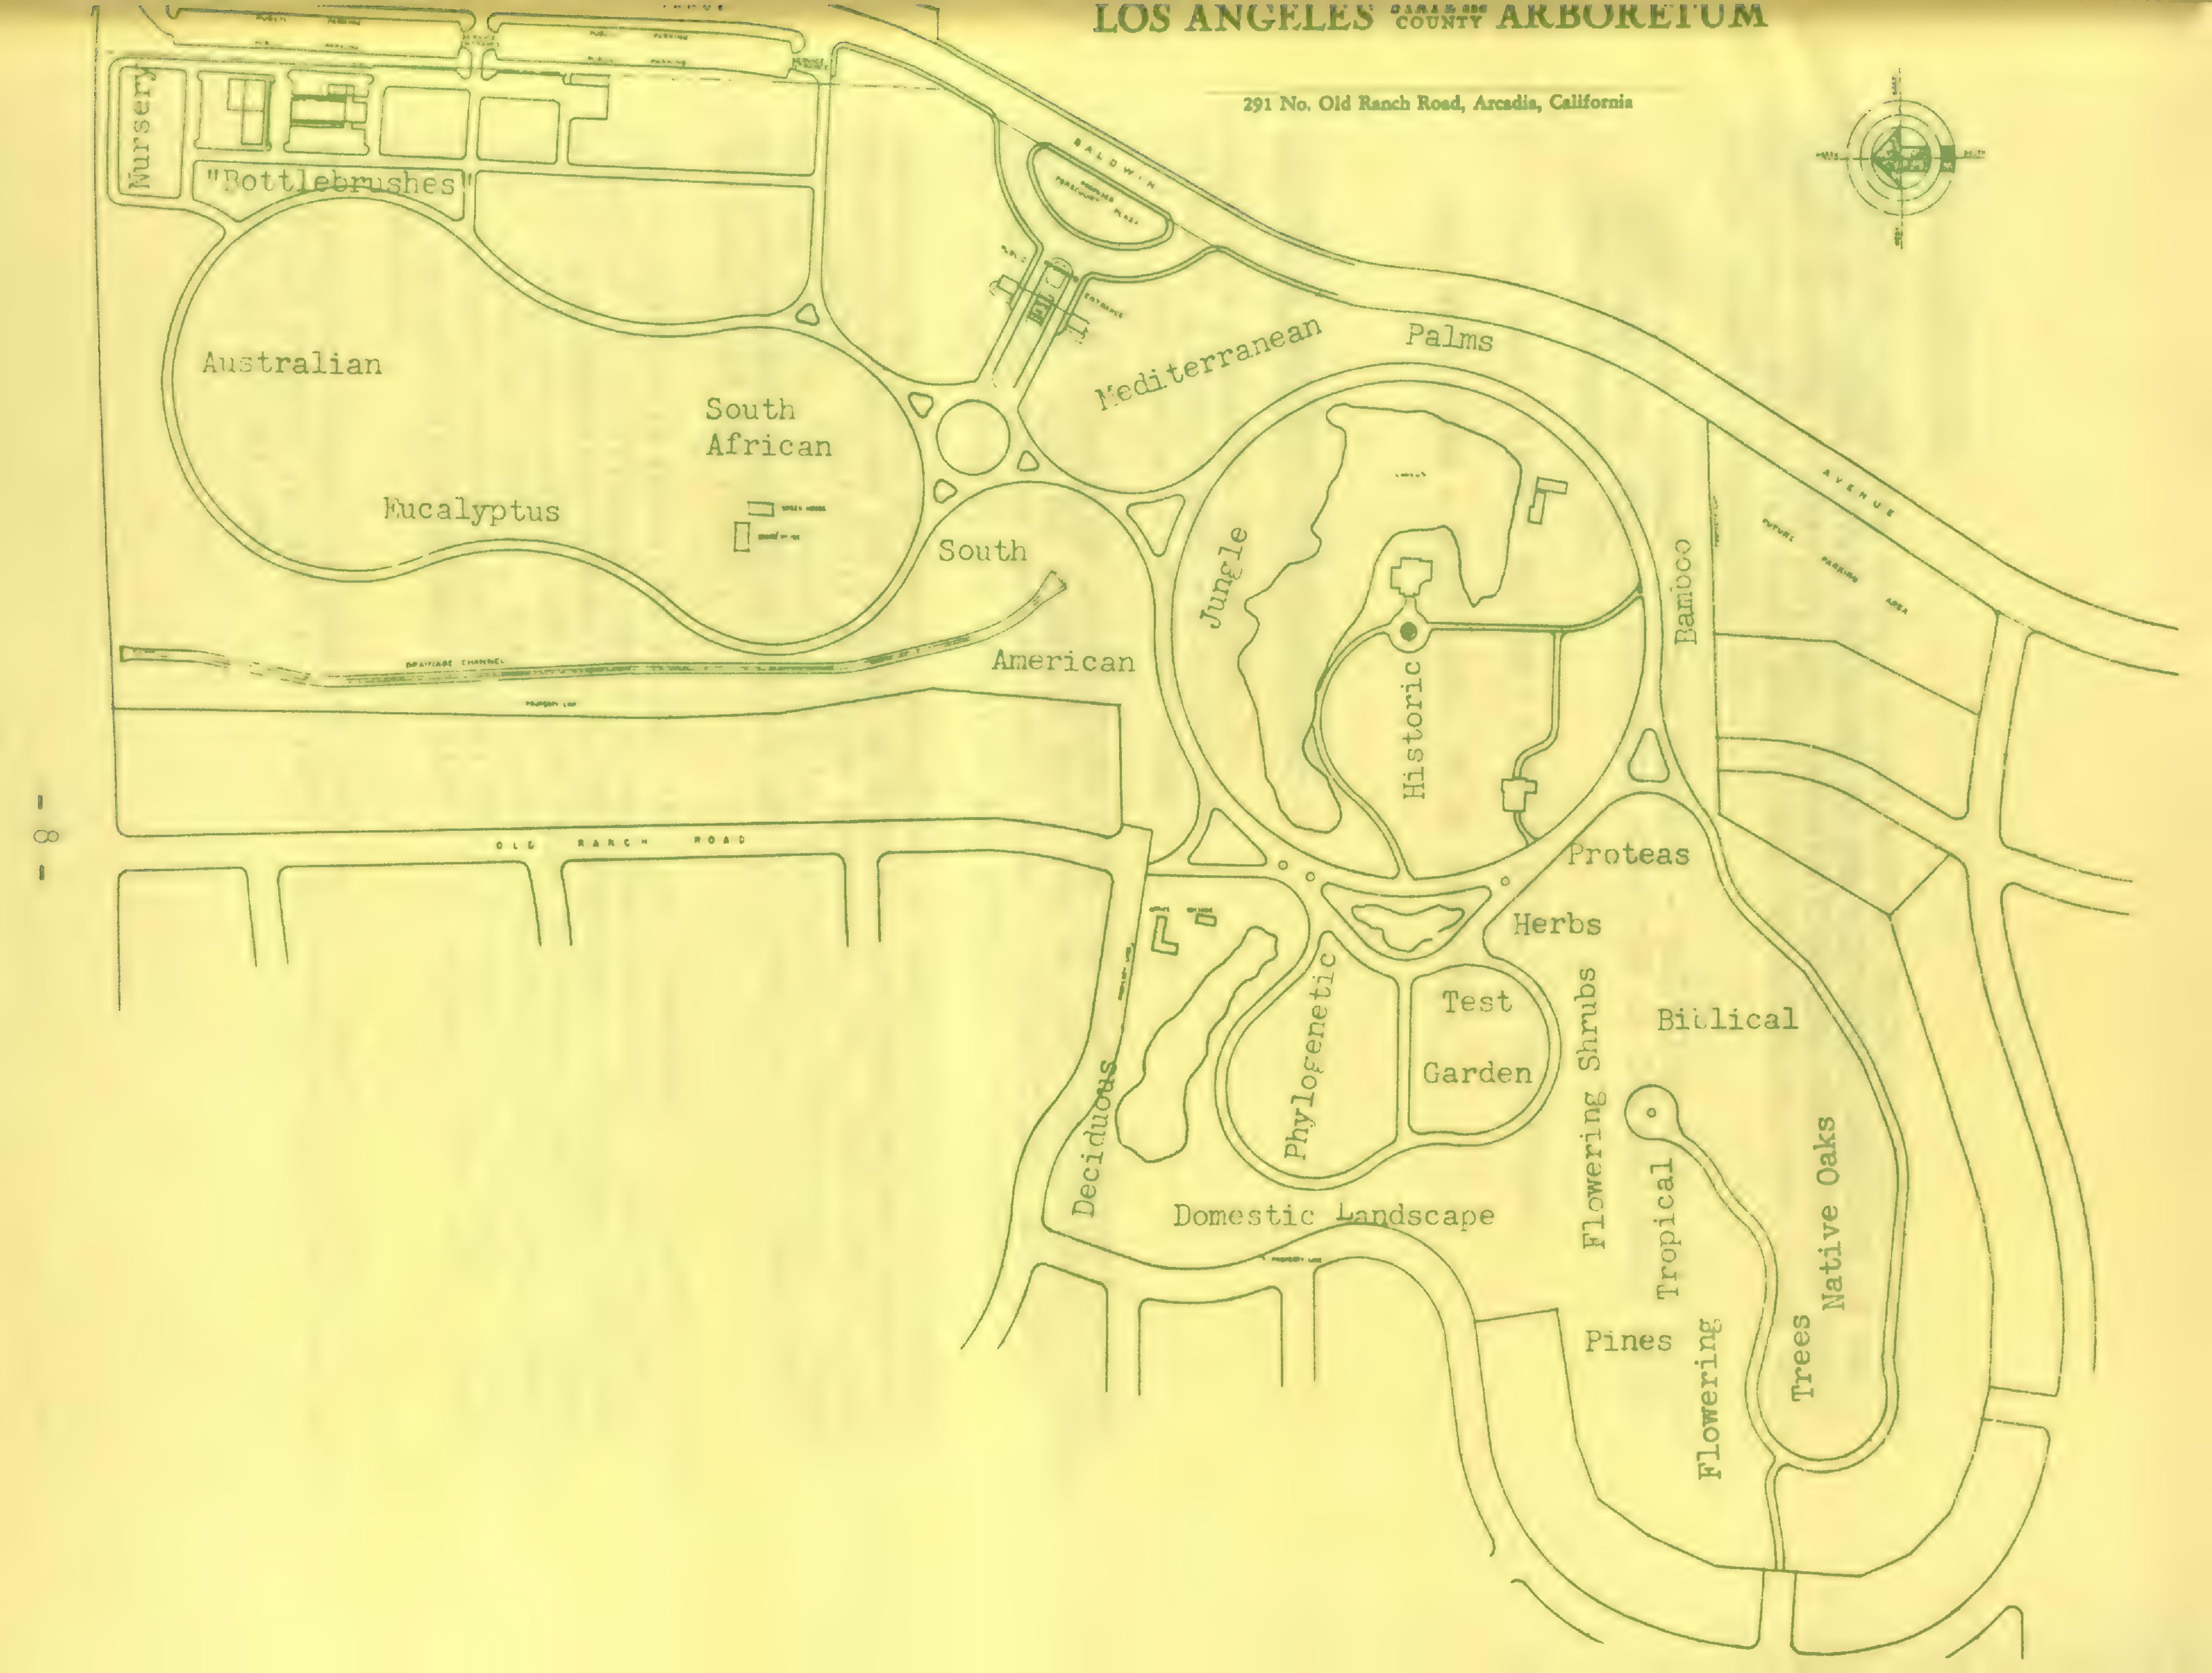

#### ACCESSIBILITY

LOCATED IN THE CITY OF ARCADIA, THE LOS ANGELES STATE AND COUNTY ARBOR-ETUM LIES SOUTH OF COLORADO BOULEVARD AND WEST OF THE NEW EXTENSION OF BALDWIN AVENUE. IT IS LESS THAN 40 MINUTES' RIDE BY AUTOMOBILE FROM THE LOS ANGELES CIVIC CENTER AND ONLY 20 MINUTES FROM PASADENA'S CITY HALL. MAIN PUBLIC ENTRANCE WILL BE AT 301 N. BALDWIN AVE., ARCADIA, CALIFORNIA. THOUGH NOT YET OPEN TO THE PUBLIC, ARRANGEMENTS FOR CONDUCTING SPONSORED GROUP TOURS THROUGH THE GROUNDS MAY BE MADE BY CALLING DOUGLAS 7-3444.

#### SITE

THE SITE INCLUDES A FIVE-ACRE LAGOON, SURROUNDED BY FLAT AND SLIGHTLY ROLLING LAND, INCLUDING SOME SEMI-MARSH TERRAIN, AND A LARGE KNOLL, WHICH RISES APPROXIMATELY FIFTY FEET ABOVE THE SURROUNDING AREA. THE TOTAL PROPERTY NOW COMPRISES ABOUT 127 ACRES. THE ORIGINAL 111 ACRES WERE PURCHASED JOINTLY BY THE COUNTY OF LOS ANGELES AND THE STATE OF CALIFORNIA SUBSEQUENT PARCELS FOR PARKING AND MAIN ENTRANCE WERE PURCHASED BY THE COUNTY OF LOS ANGELES.

## 3 - AUSTRALIAN SECTION:

A GEOGRAPHICAL AREA DEVOTED TO AUSTRALIAN PLANTS HAS RECLIVED SEVERAL MASS PLANTINGS OF EUCALYPTUS SPECIES DESIGNED NOT ONLY TO DISPLAY THE GREAT VARIETY OF SPECIES BUT ALSO AS LANDSCAPE FEATURES FOR BACKGROUND USE. THE MASS PLANTING OF "BOTTLE-BRUSH", CALLISTEMON, MELLALEUCA, AND CALD THAMNUS IS NOW BEGIN ING TO SHOW SOME COLOR VALUE OF THE DIFFERENT SPECIES THROUGHOUT THE YEAR.

## 4 - SOUTH AFRICAN SECTION:

DEVOTED TO SOUTH AFRICAN PLANTS, THIS SECTION HAS BEEN INITIATED TO A LIMITED EXTENT.

## 5 - SOUTH AMERICAN SECTION:

MANY PLANTINGS HAVE BEEN MADE IN THIS SECTION AND ARE SHOWING EXCELLENT GROWTH. THIS SECTION WILL TIE INTO THE JUNGLE PLANTING.

## 6 - JUNGLE:

THE JUNGLE AREA HAS RECEIVED MANY NEW PLANTS IN ORDER TO ADD GENERAL

## 8 - BAMBOO AND PALE SECTION:

THE SAMBON SCREEN FLOWNTEN ON THE SOUTHEAST DENER OF THE ABBUTTAN HAS MADE RAPTO GREATH AND IN STARFING TO BE SEFERTIVE FOR ITS CHIUSE.

## 9 - DECIDUOUS SECTION:

PREDOMINATELY DECIDUOUS PLANTINGS, THIS SECTION IS RAPIDLY FILLING TO CAPACITY.

#### 10 - DOMESTIC LANDSCAPE SECTION:

A BACKGROUND PLANTING INCLUDING MANY EUCALYPTUS AND ACACLAS, HAS MADE RAPID GROWTH THIS YEAR. IT WILL SERVE AS THE BACKGROUND FOR THE WEST ACRES.

#### 11 - FLOWERING SHRUB SECTION:

THE NORTH FACE OF TALLAC KNOLL IS UNDER DEVELOPMENT. THE PLANTINGS WILL FEATURE FLOWERING SHRUBS DESIGNED TO SHOW SPOTS OF OCLUR THROUGH-OUT MOST OF THE YEAR. THIS SECTION INCLUDES OUR TEST PLANTING OF PROTEACEAE, MANY OF WHICH HAVE PROSPERED THIS YEAR, DESPITE THEIR BEING VERY DIFFICULT SUBJECTS TO GROW.

#### 12 - HERB GARDEN:

THE BASIC GARDEN DESIGN FOR THIS AREA HAS BEEN COMPLETED.

#### 13 - BIBLICAL GARDEN:

BASIC DESIGN FOR THIS EDUCATIONAL GARDEN, TO MAKE USE OF THE PLANTS MENTIONED IN THE BIBLE, HAS BEEN UNDERTAKEN. ALTHUUGH WE ARE STILL IN THE PRELIMINARY PHASES OF GETTING THE MATERIALS TOGLTHER, SOME PLANTING HAS BEEN DONE.

## 14 - PINETUM:

THIS AREA, DEVOTED TO CONIFERS, HAS BEEN INITIATED ON THE NORTHWEST CUR-NER OF TALLAC KNOLL.

## 15 - "GARDEN OF EDEN":

THIS GARDEN, ADJOINING THE BIBLICAL GARDEN SECTION, UTILIZES A FORMER CIRCULAR RESERVOIR. IT IS WITHIN THE WARMEST AREA OF THE ARBCRETUM AND IS DEVOTED TO THE MORE TENDER, SUBTROPICAL AND MOISTURE LOVING PLANTS.