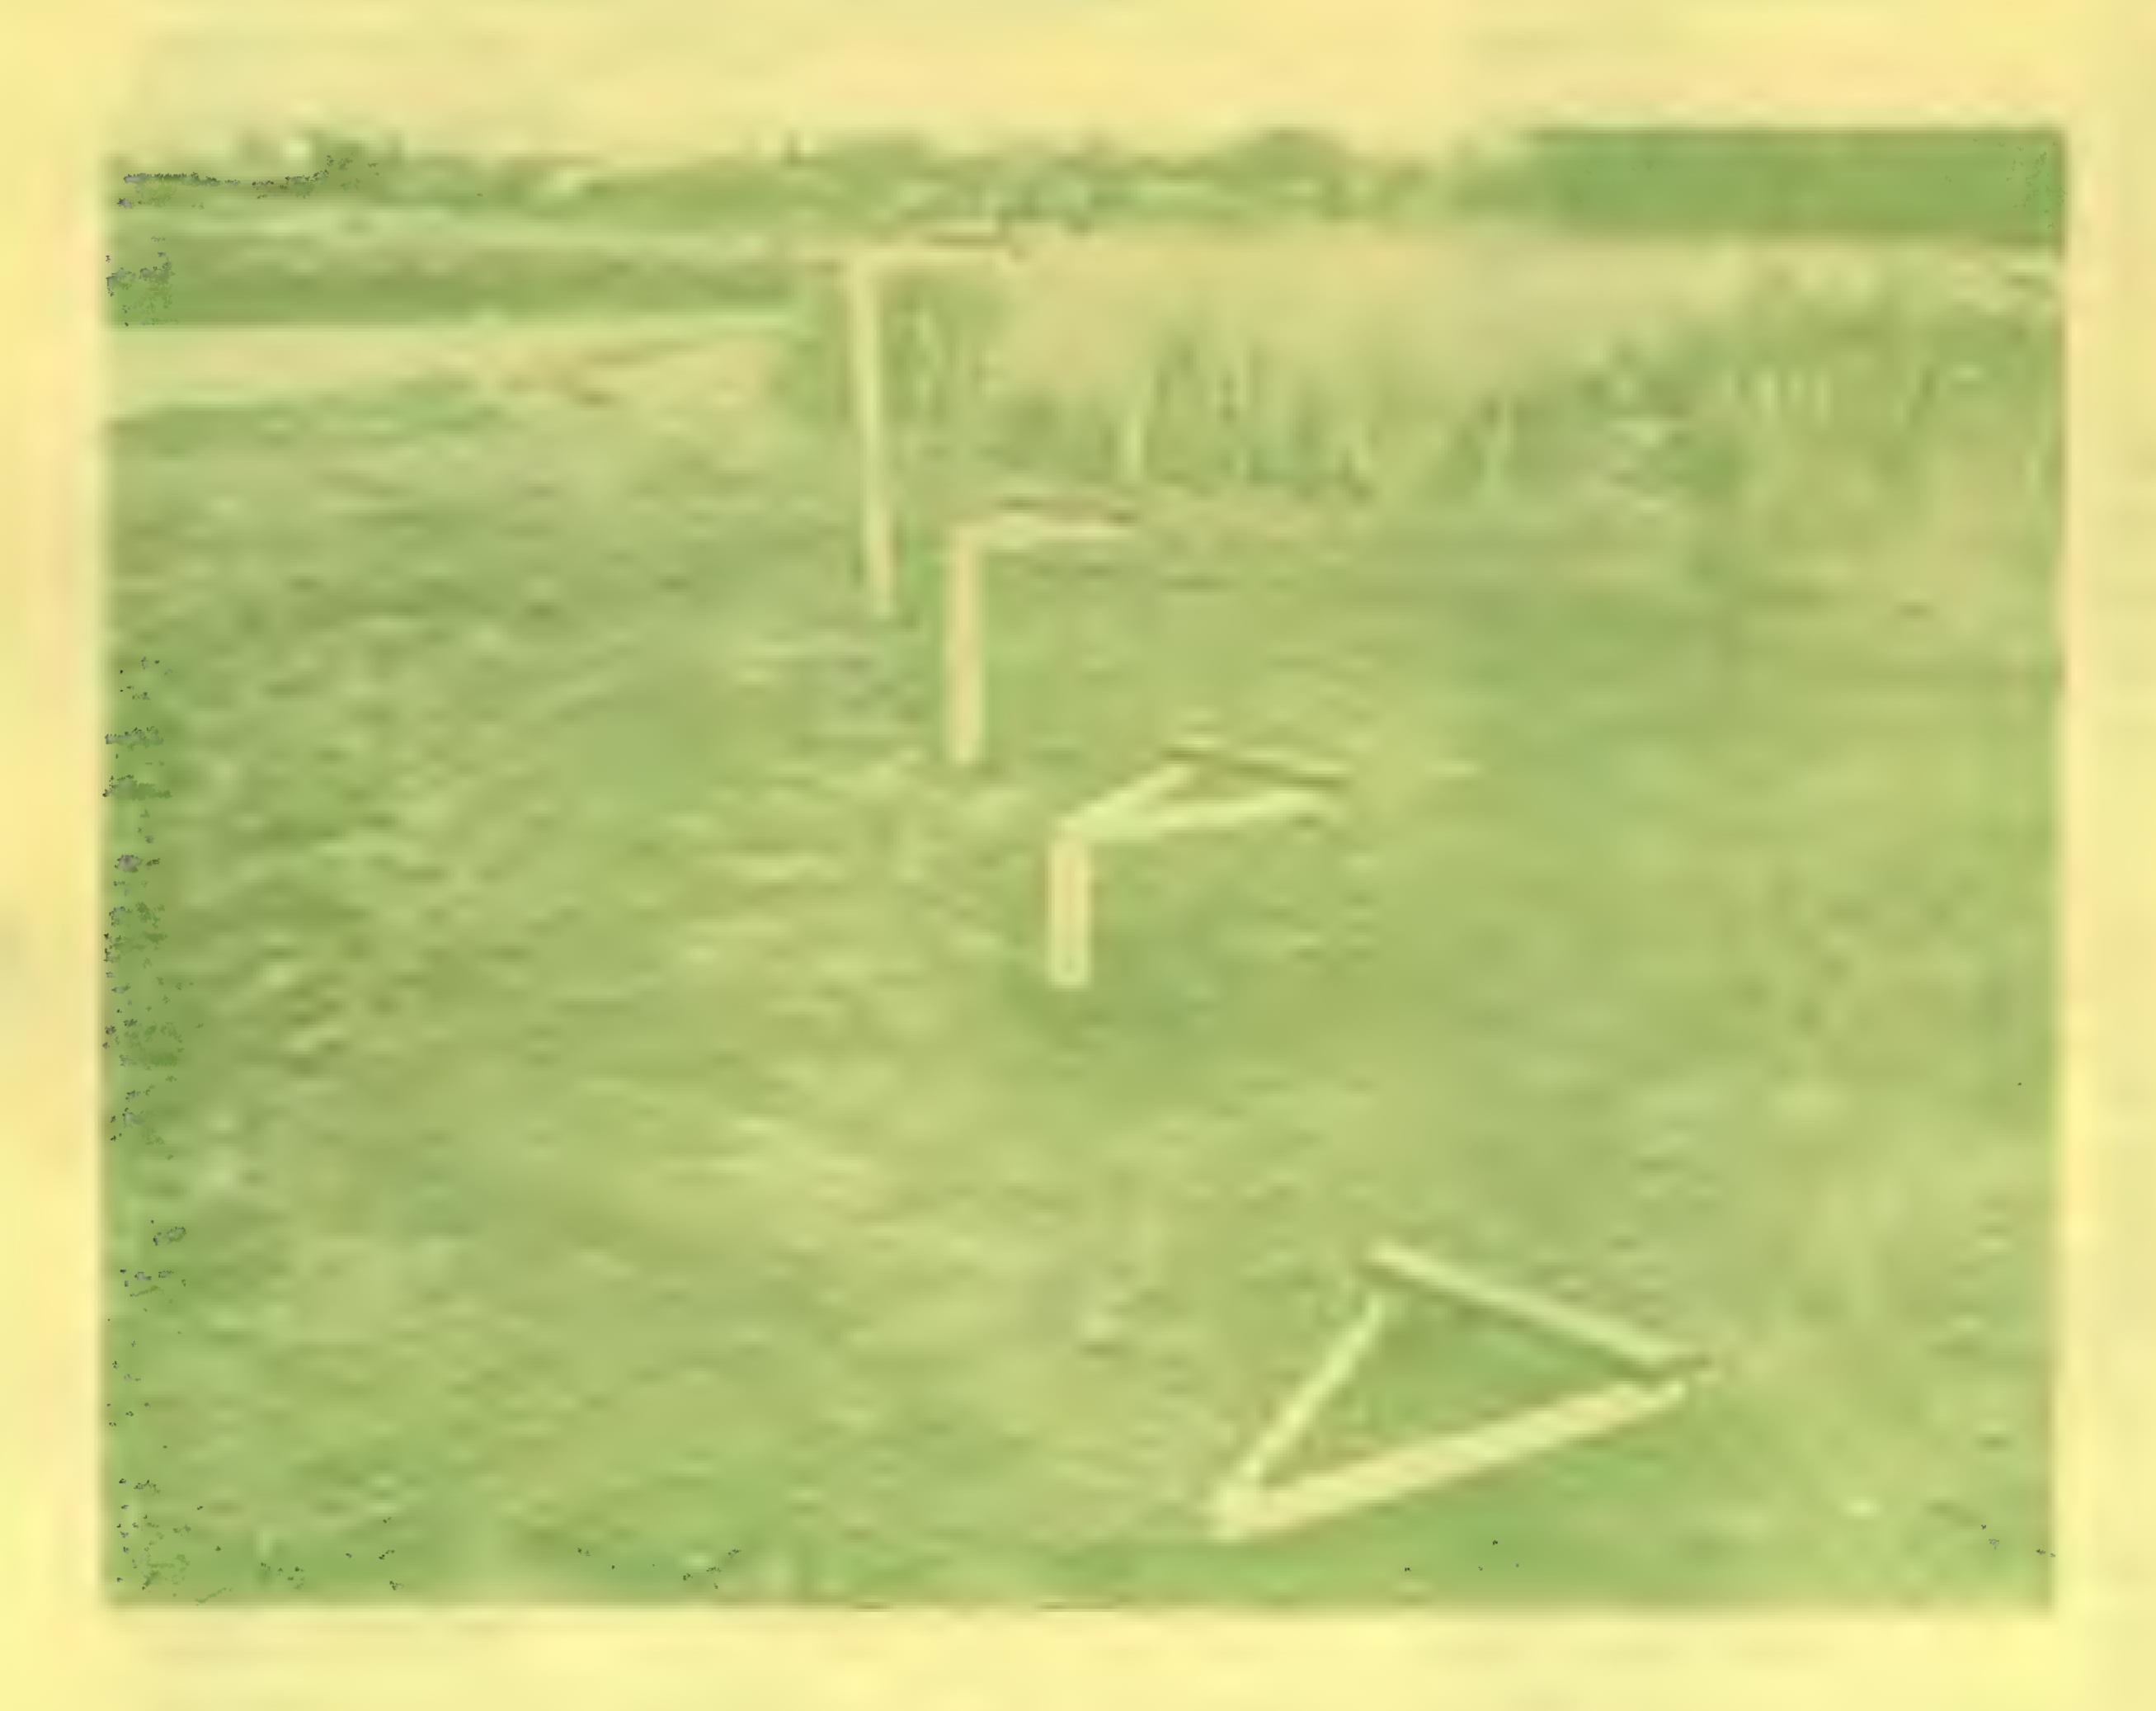

#### 2. DEW RECORDING STATION

SECOND YEAR OF SUPPRIVED OF THE DESCRIPTION OF STATES AND COMPUTATION OF THE DESCRIPTION OF THE SECTION WAS THE FIRST OF ITS KIND IN THE UNITED STATES AND HAS SERVED AS THE CENTRAL STATION FOR TWO OTHER STATIONS IN THE SOUTHERN CALIFORNIA ARSA.

THE DATA FROM THE STATE OF STATE OF DEW RECORDING RESEARCH.

Dew gauges in position for recording the amount of dew precipitation at varying elevations above ground level