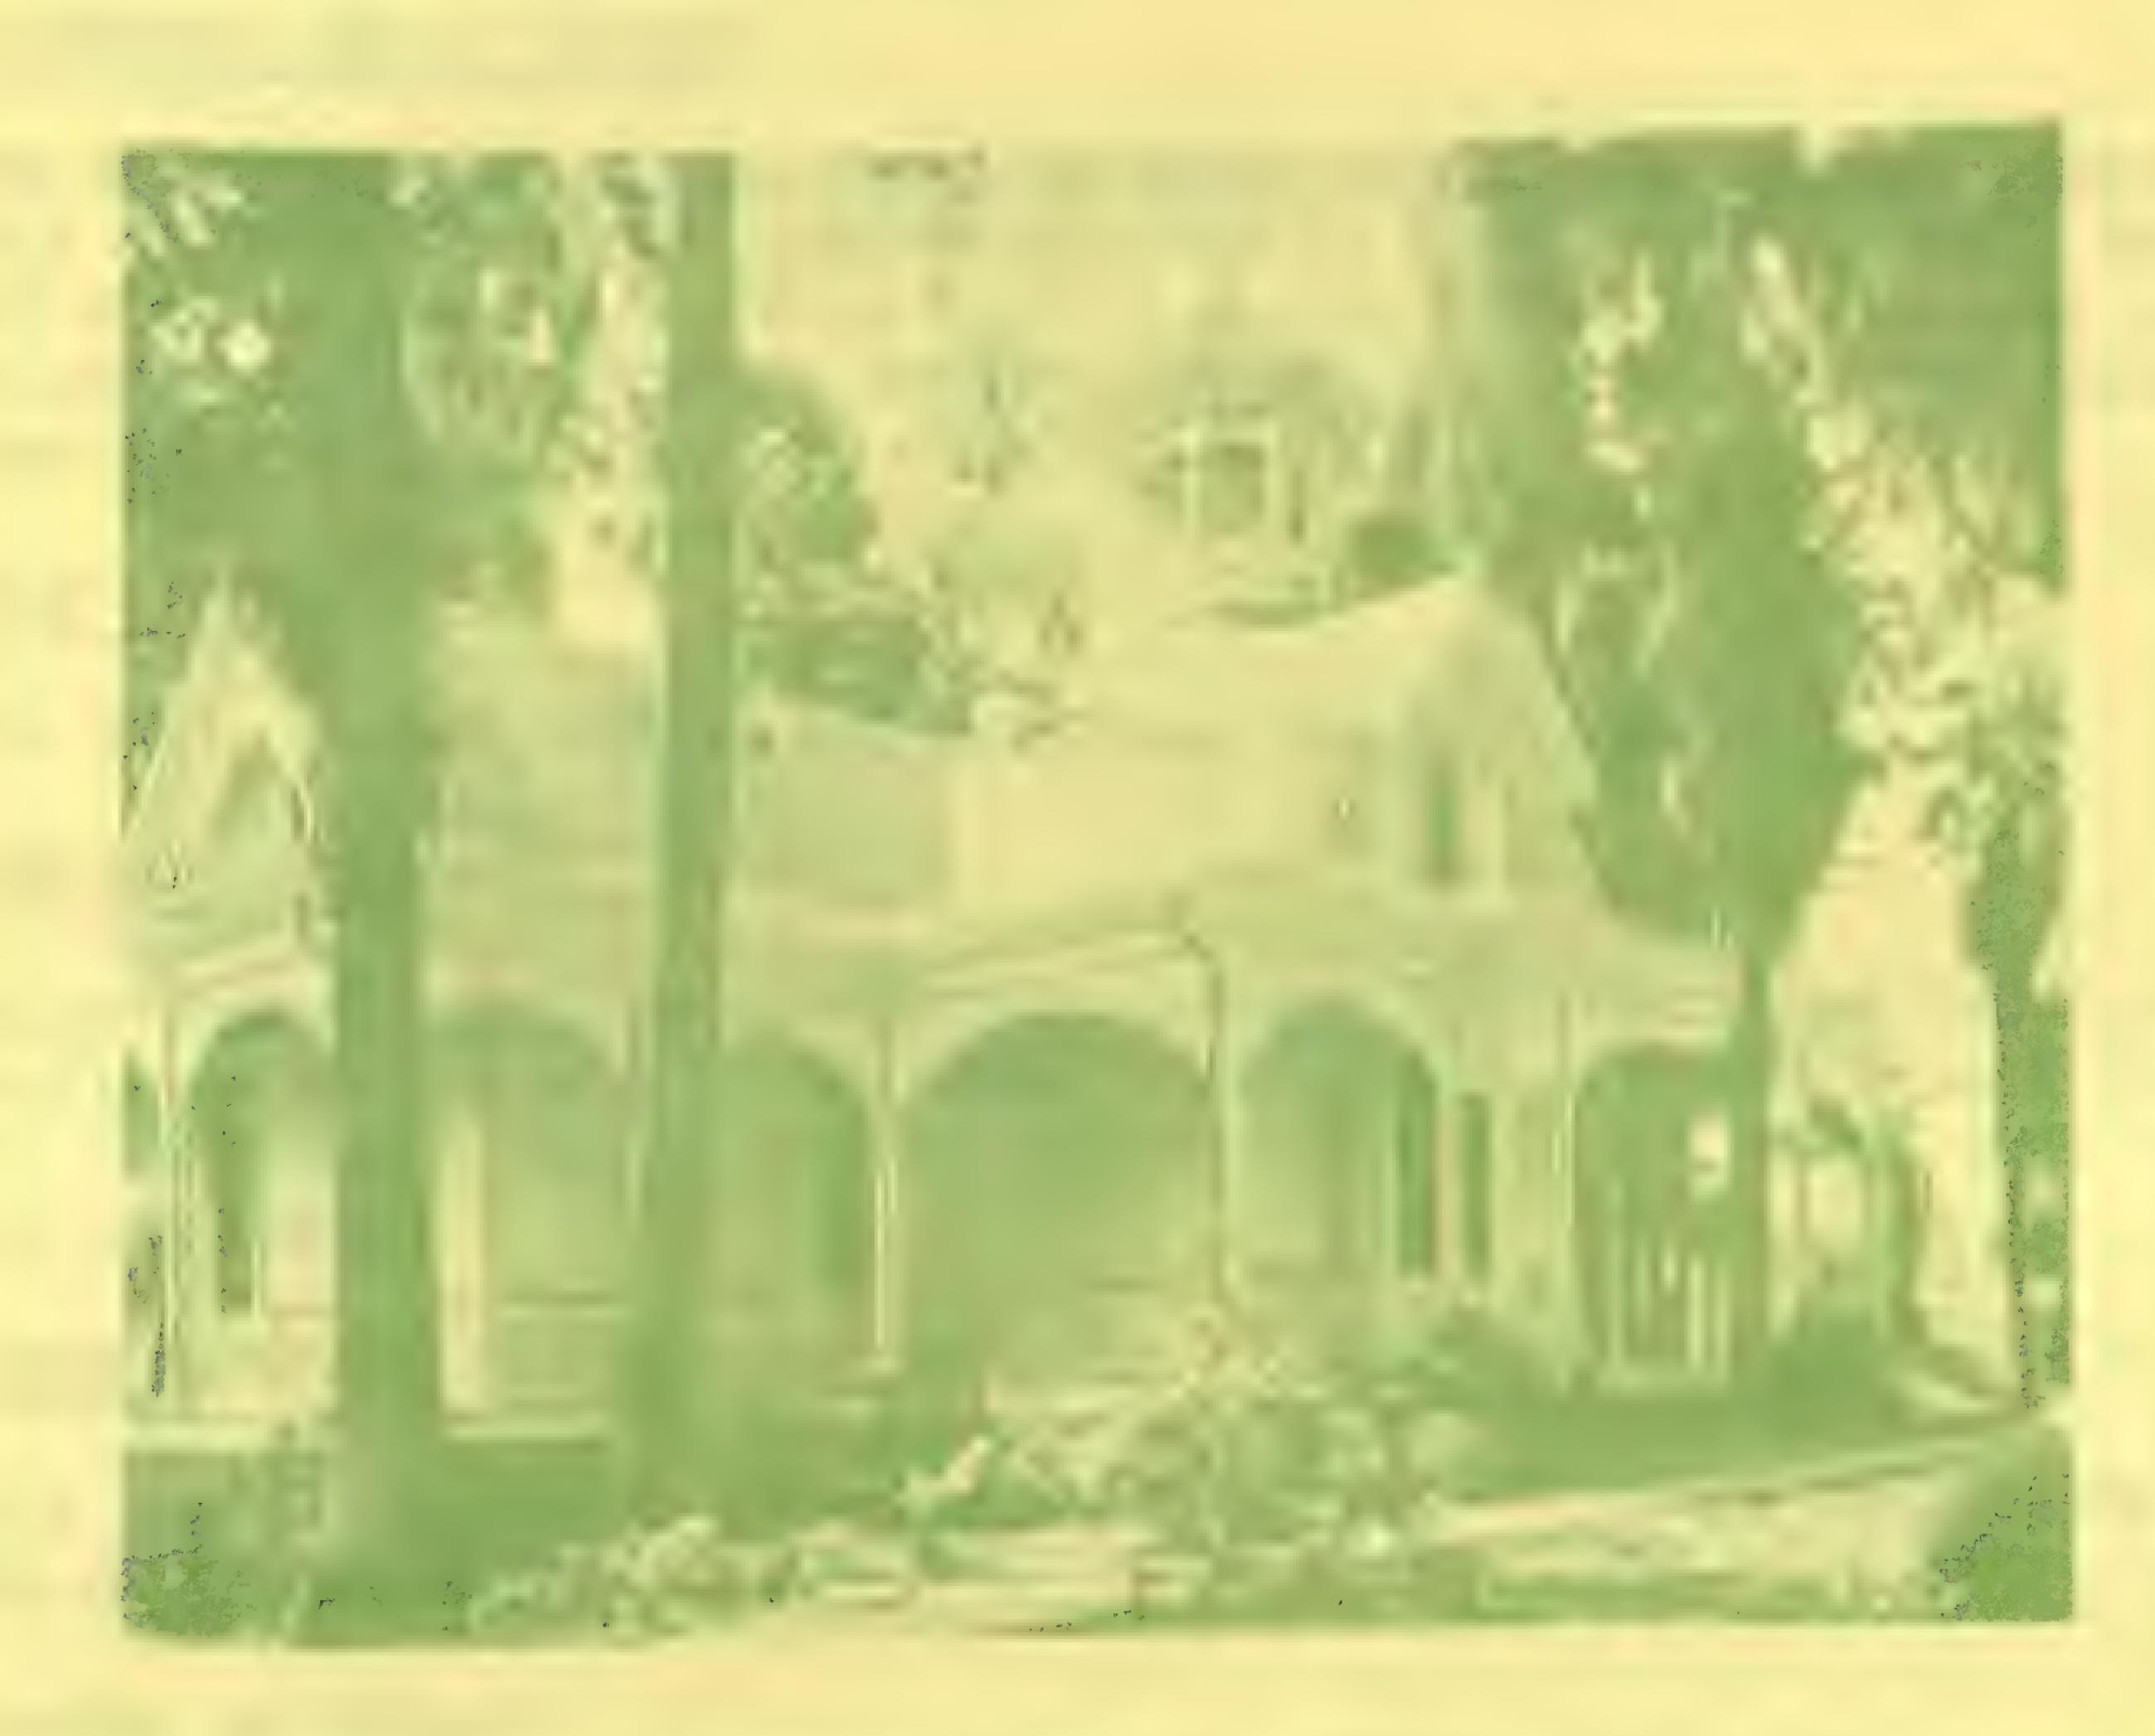

#### 7 - HISTORICAL PRESERVE:

THE LANDSCAPING OF THE NEWLY RESTORED "QUEEN ANNE CUTTAGE" IS WELL ON ITS WAY TO COMPLETION. THE OLD PLANTINGS IN THIS PRESERVE ARE GRADUALLY BEING REJUVENATED AND AUGMENTED TO CREATE THE PROPER HISTORICAL SETTING FOR THE OLD BUILDINGS.

The newly restored "Queen Anne Cottage" within the Historical Preserve of the Arboretum.