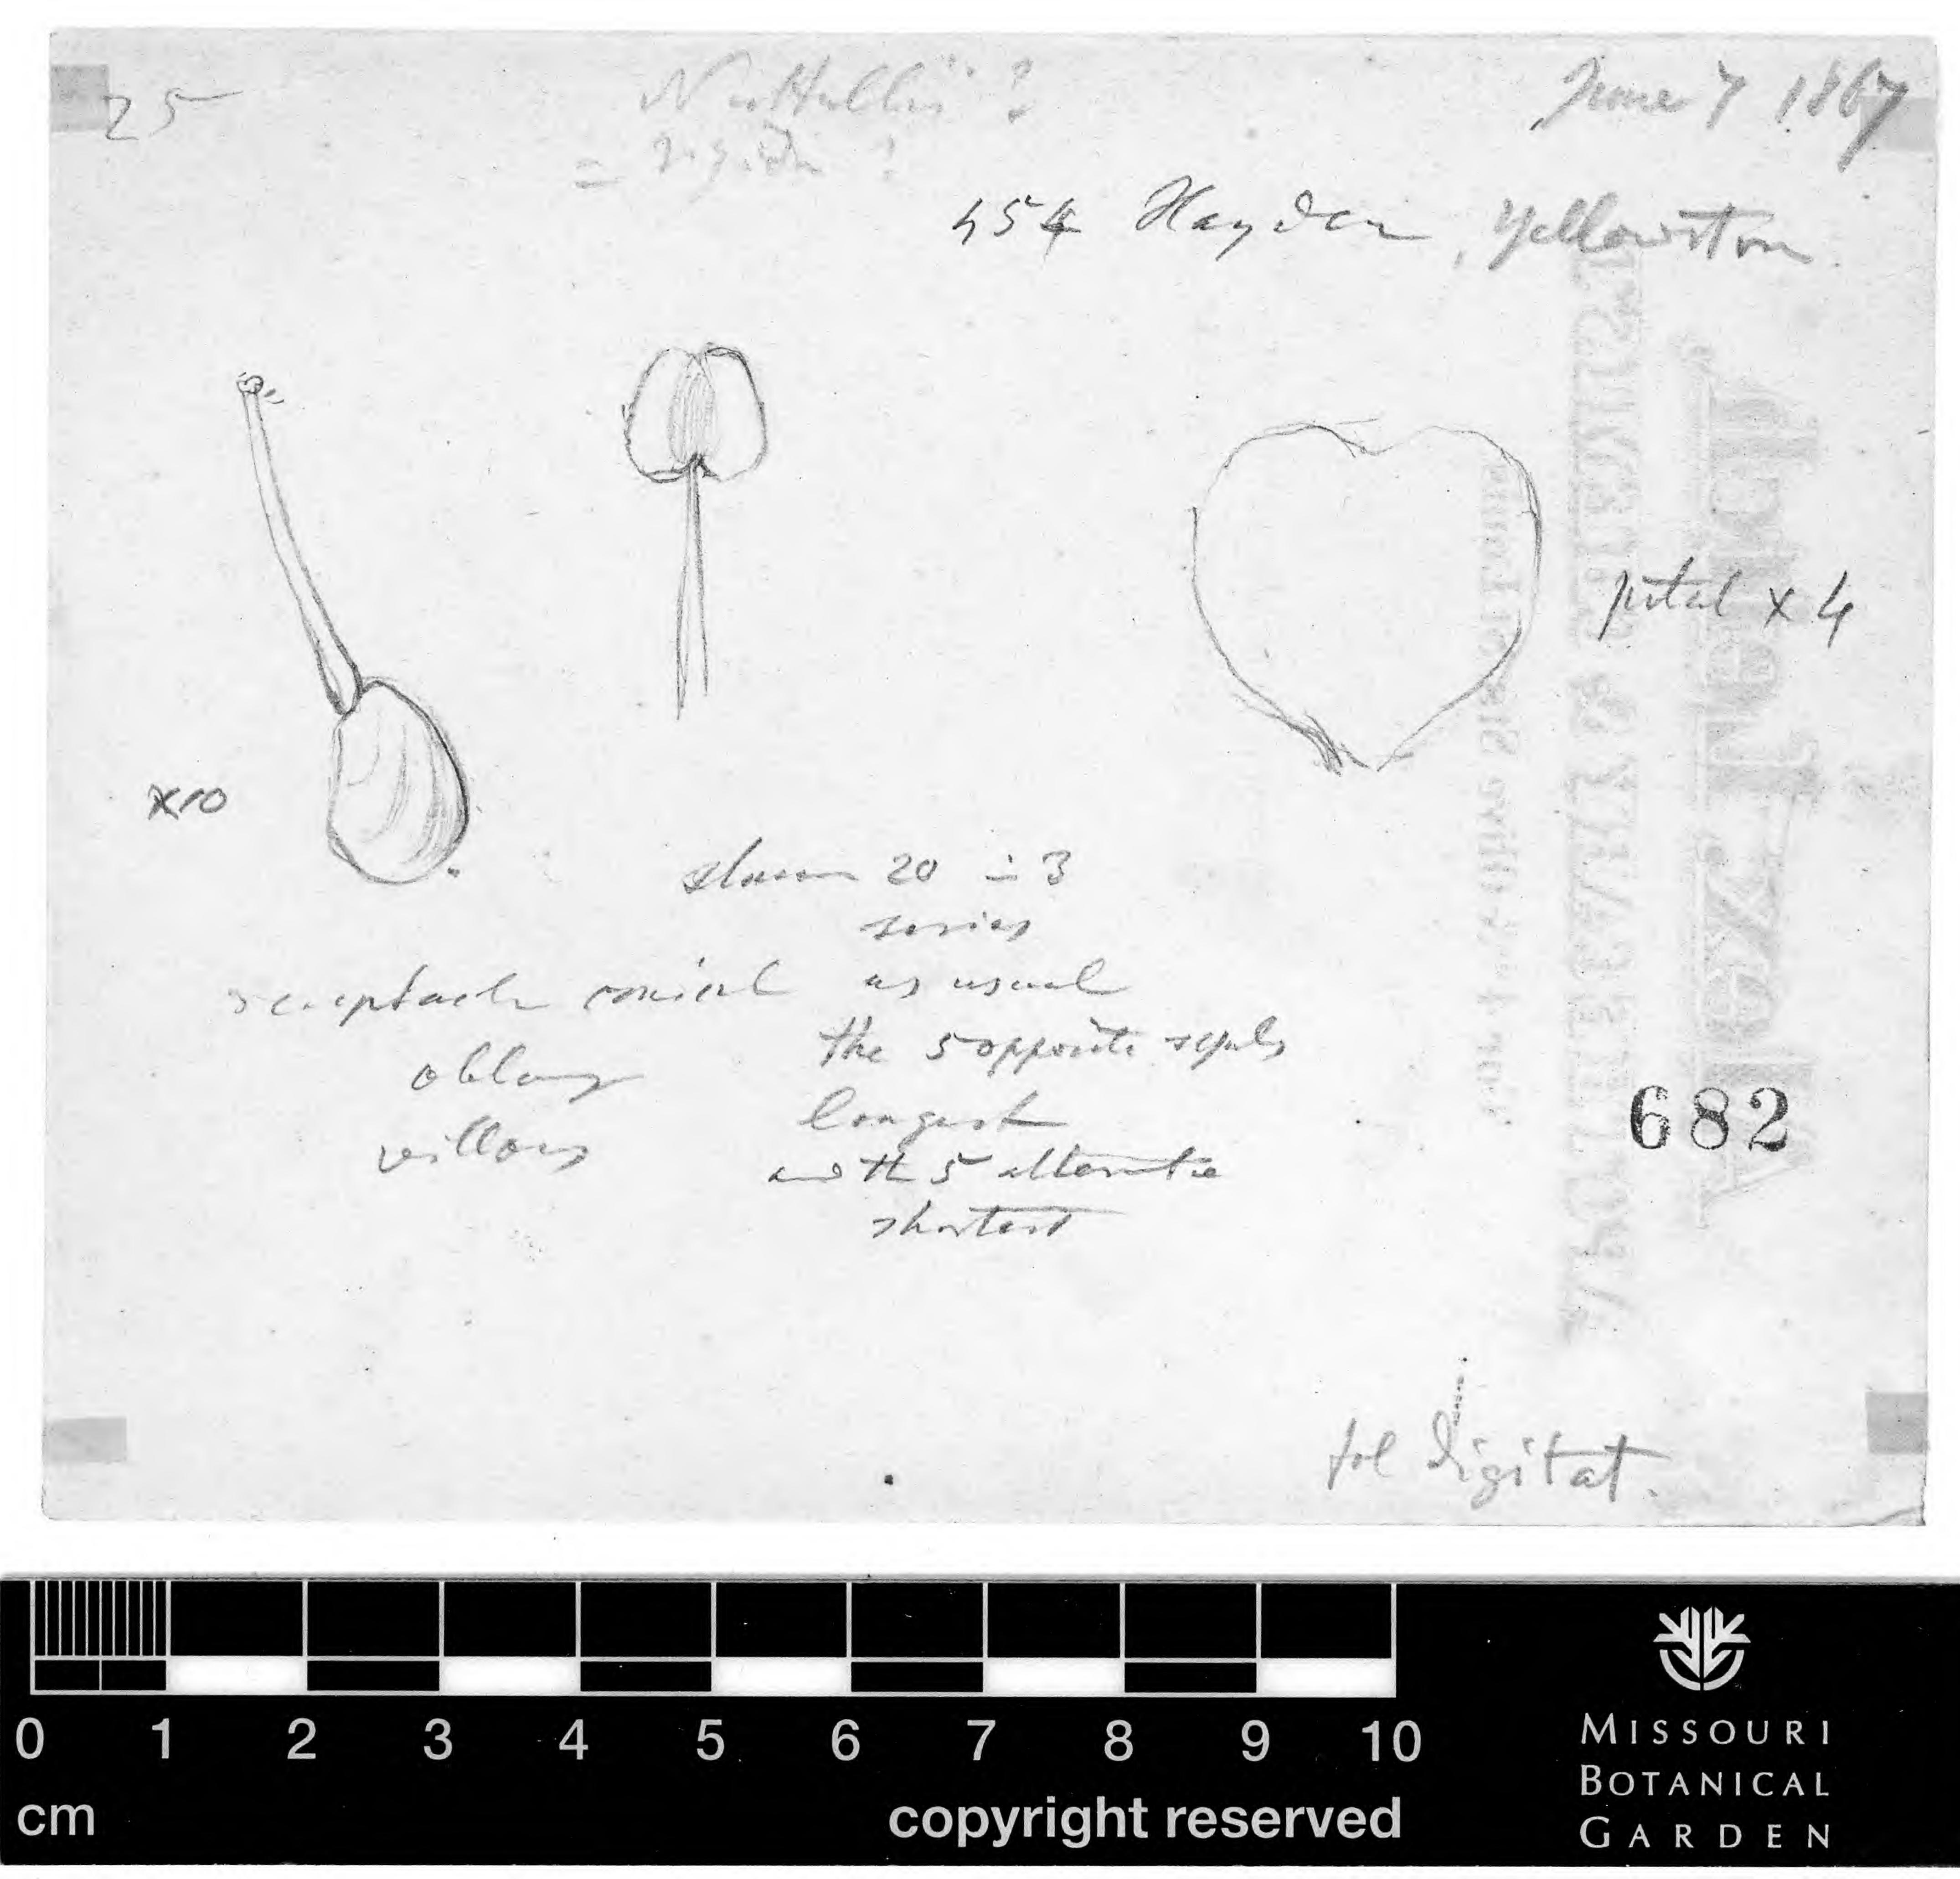

cm

1. 4

2 Z 60 REEL LI SEOR SS11 -3 4 5 6 1

677 1 head And the former 0 1 2 3 4 5 cm

0 1 2 3 4 5 6 7 8 9 10

B

. .

1