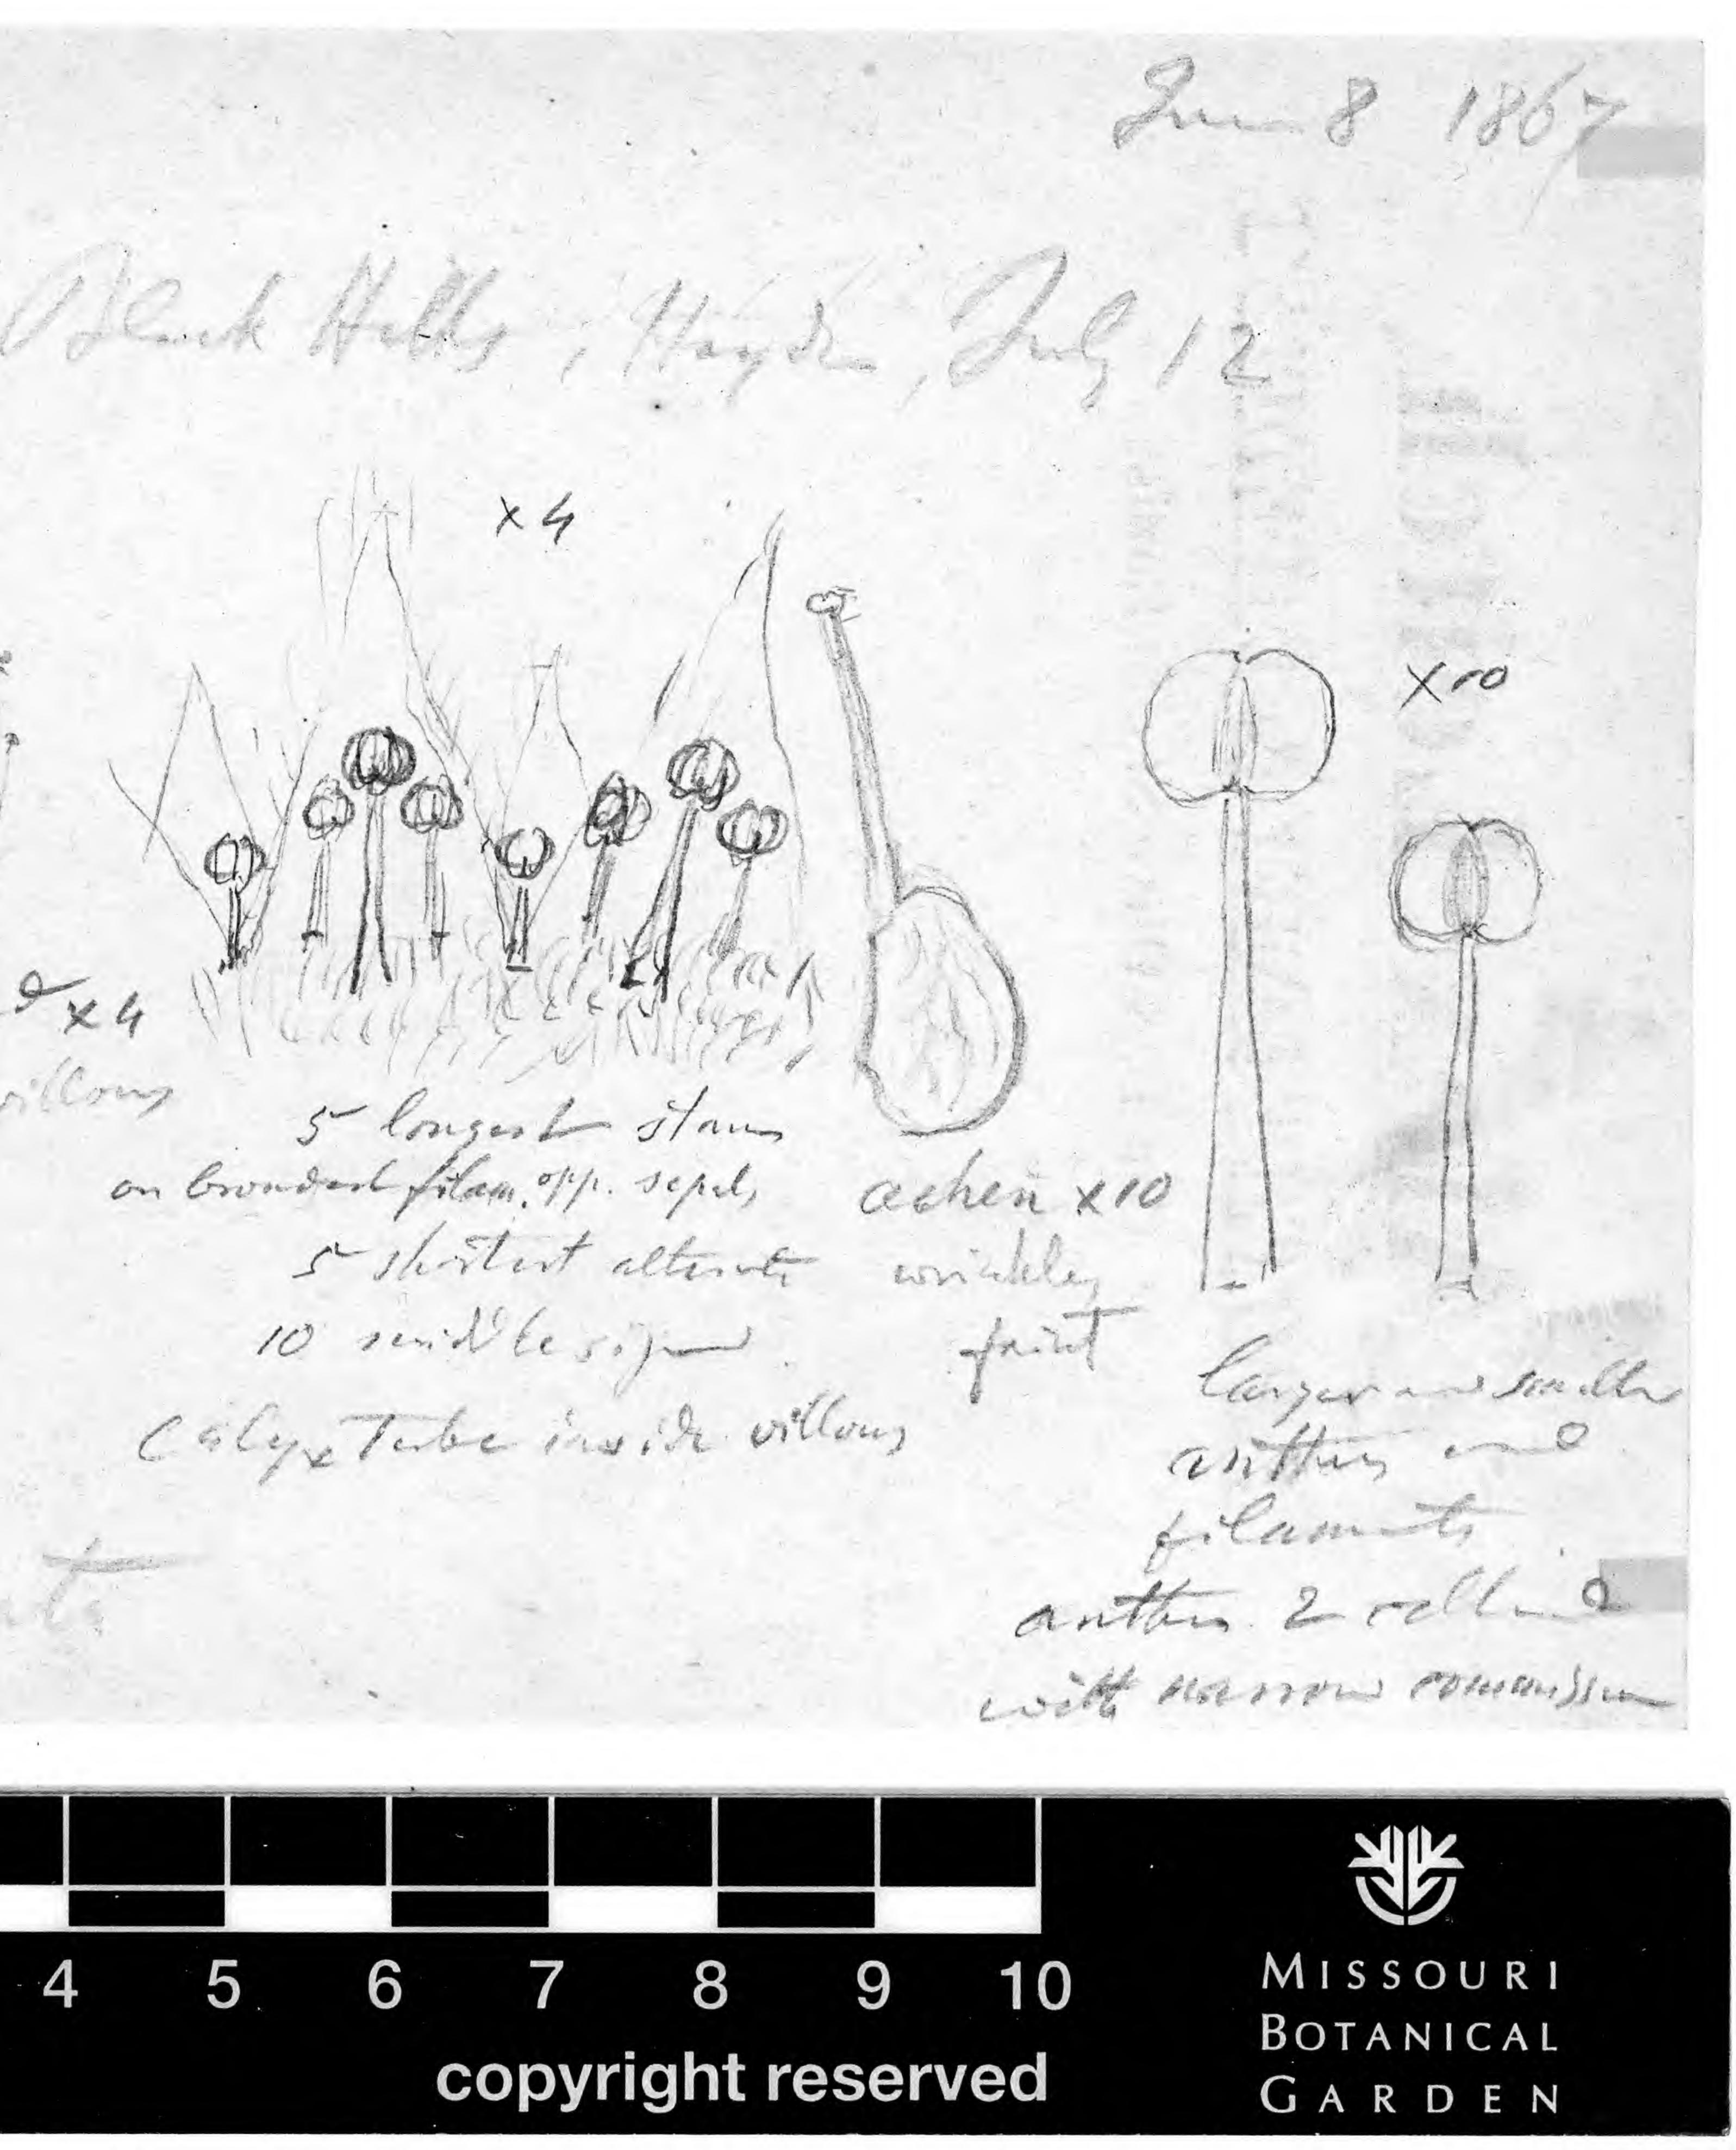

| 76.9 | 70.7    |

Errata. In the last No. of Journal, on page 70, line 6, for the word "destination" read declination.







# ż th

Same bringt

1.00

.







.

2

100

U

cm

1. 4

2 Z 60 REEL LI SEOR SS11 -3 4 5 6 1



677 1 head And the former 0 1 2 3 4 5 cm





0 1 2 3 4 5 6 7 8 9 10







B

. .

1

÷

2. 2 P.B. And 1.00 -

1.4

.

6

.

5



## SHUMARD—NEW PALÆOZOIC FOSSILS. 113

ELÆACRINUS KIRKWOODENSIS, n. sp.

Body very small, subglobose, a little longer than wide, flat-tened above and below. Basal pieces very gently concave, with their edges on a level with the plane of the under side. Radial pieces (fork pieces) reaching to the base and occupying more than four fifths the entire length of the body, narrow below and widest in the middle, sides gently arched. Interradial pieces subdeltoid, very prominent towards the apex, much longer than wide, obtusely angulated below, acutely angulated above, and notched on either side a short distance below the summit. Pseudo-ambulacral areas extending from base to summit, narrow, deeply impressed; s