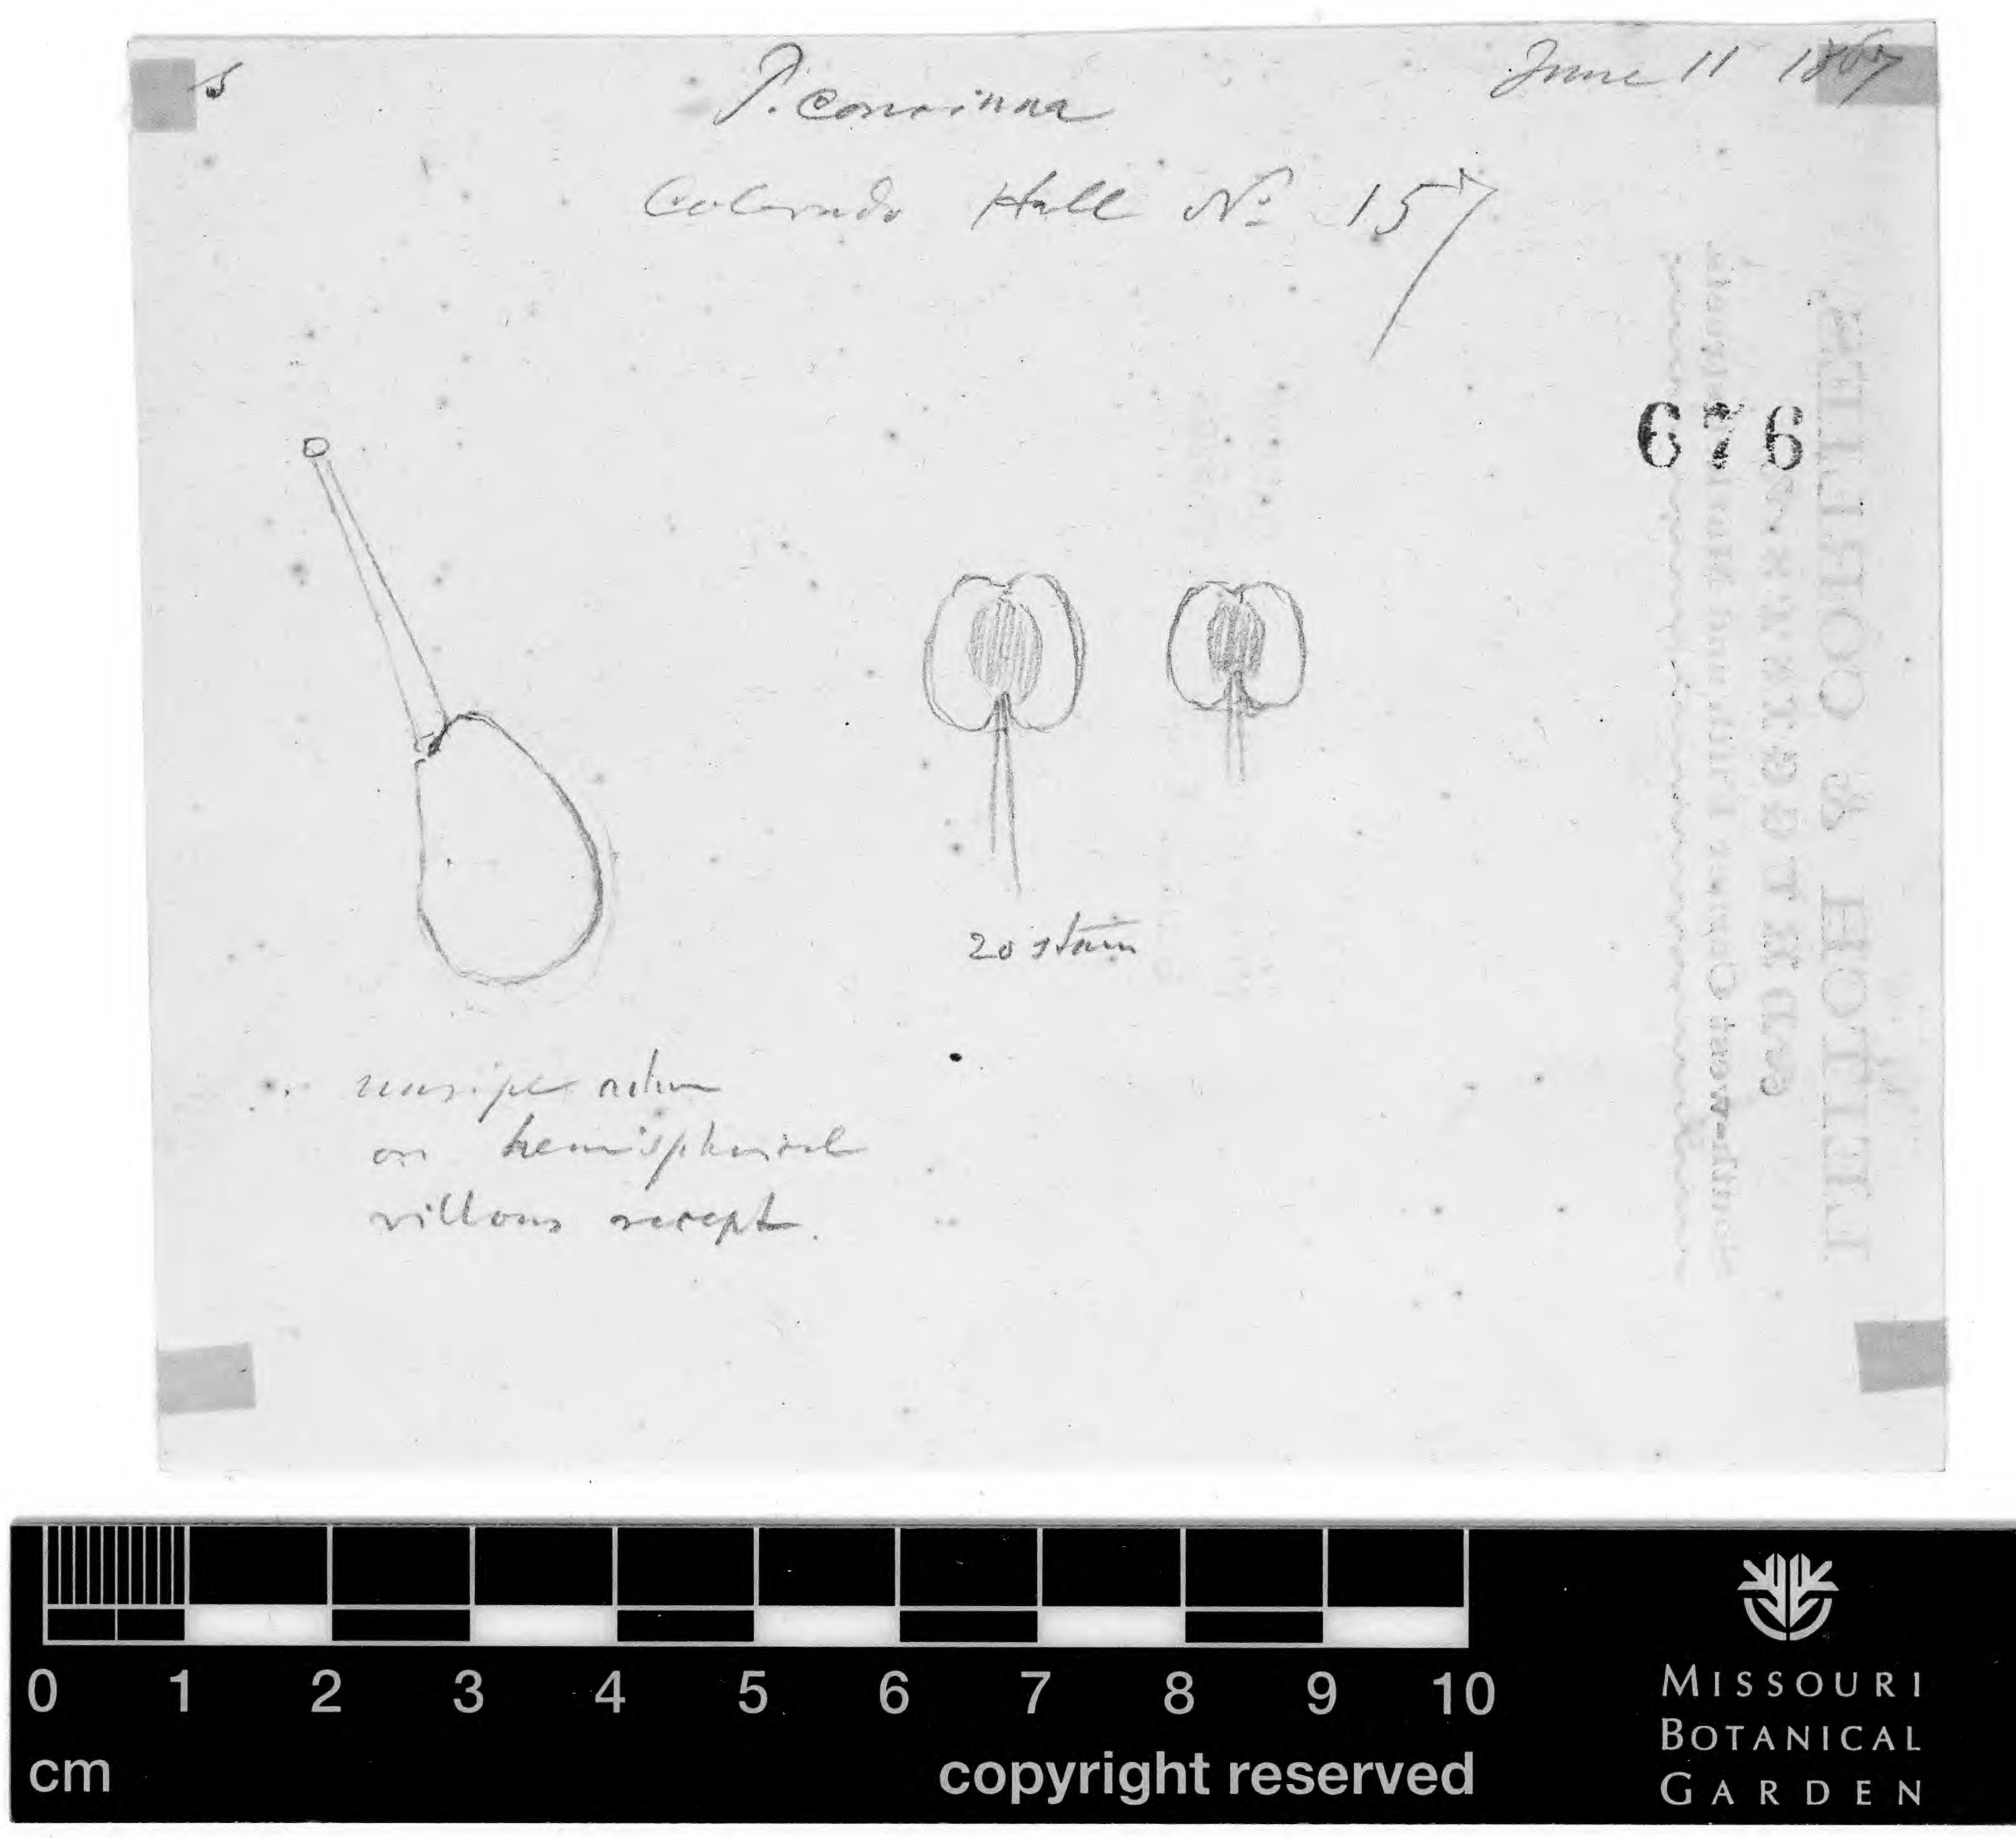

cm

1. 4

2 Z 60 REEL LI SEOR SS11 -3 4 5 6 1

677 1 head And the former 0 1 2 3 4 5 cm

0 1 2 3 4 5 6 7 8 9 10

B

. .

1