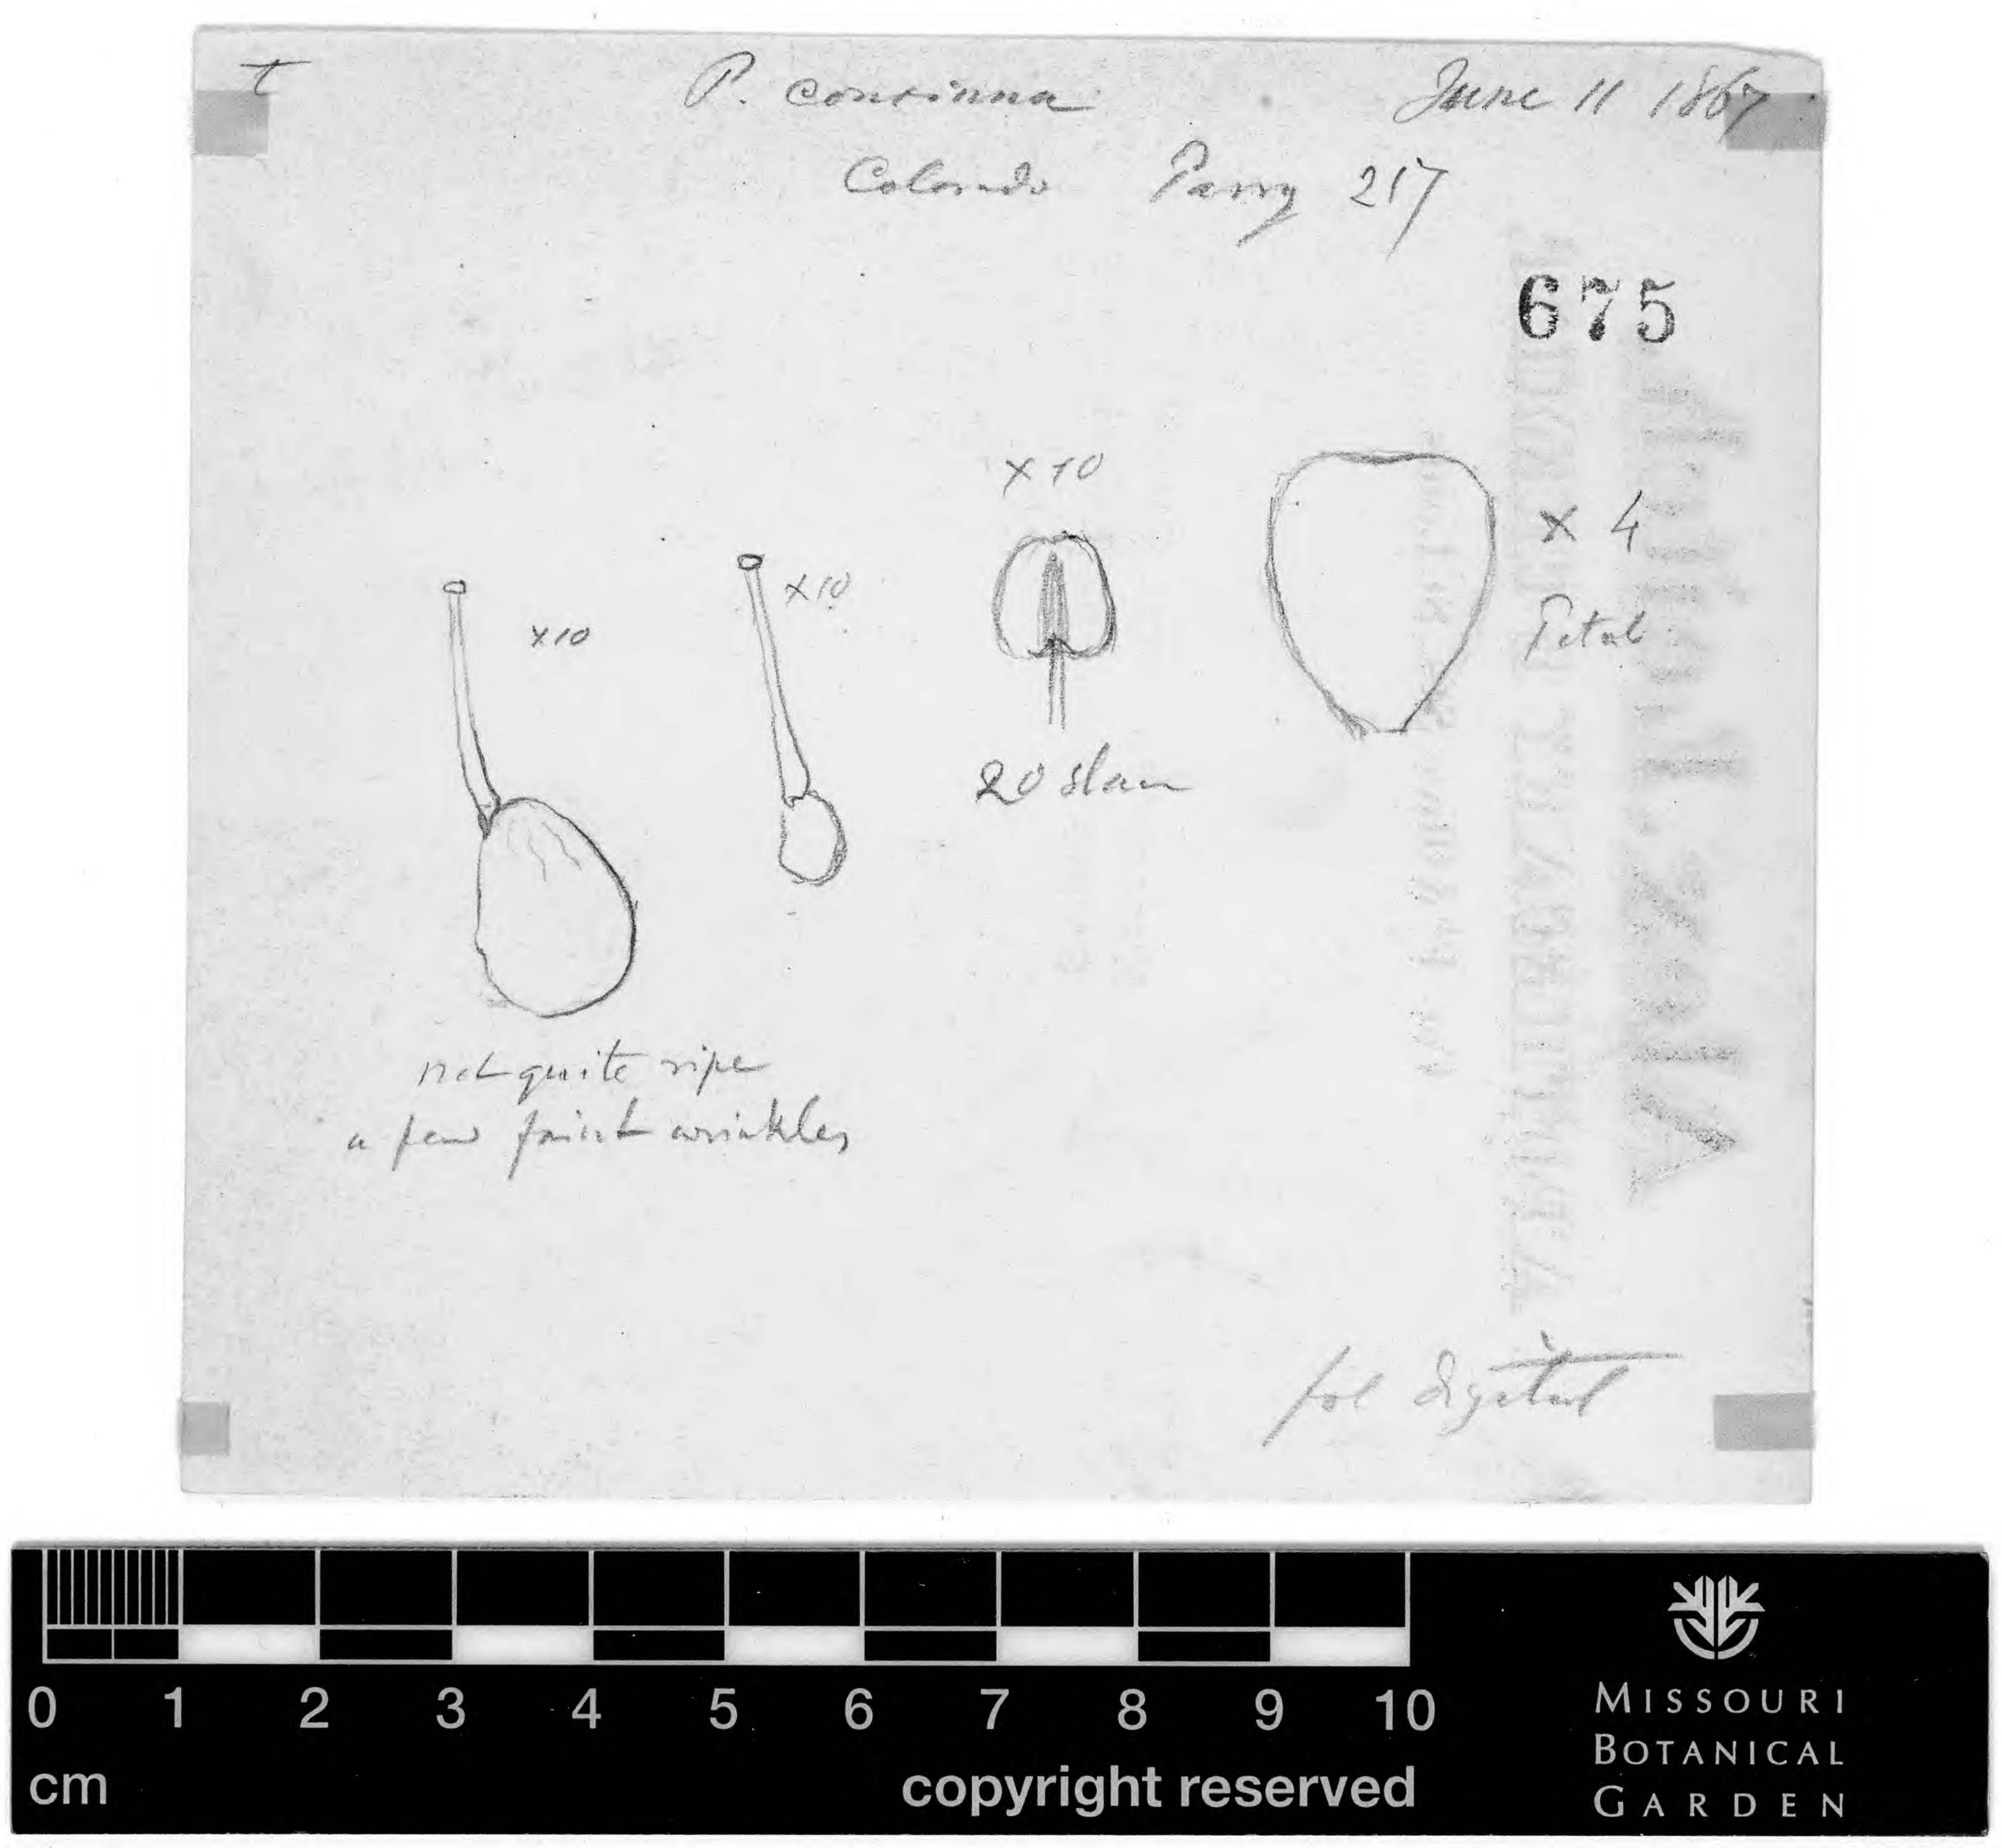

70.2                                                                                                                                                                                                                                                                                                                                                                                                                                                                                                                                                                                                                                                                                                | 76.9 | 70.7    |

Errata. In the last No. of Journal, on page 70, line 6, for the word "destination" read declination.







# ż th

Same bringt

1.00

.







.

2

100

U

cm

1. 4

2 Z 60 REEL LI SEOR SS11 -3 4 5 6 1



677 1 head And the former 0 1 2 3 4 5 cm





0 1 2 3 4 5 6 7 8 9 10







B

. .

1

÷

2. 2 P.B. And 1.00 -

1.4

.

6

.

5



## SHUMARD—NEW PALÆOZOIC FOSSILS. 113

ELÆACRINUS KIRKWOODENSIS, n. sp.

Body very small, subglobose, a little longer than wide, flat-tened above and below. Basal pieces very gently concave, with their edges on a level with the plane of the under side. Radial pieces (fork pieces) reaching to the base and occupying more than four fifths the entire length of the body, narrow below and widest in the middle, sides gently arched. Interradial pieces subdeltoid, very prominent towards the apex, much longer than wide, obtusely angulated below, acutely angulated above,