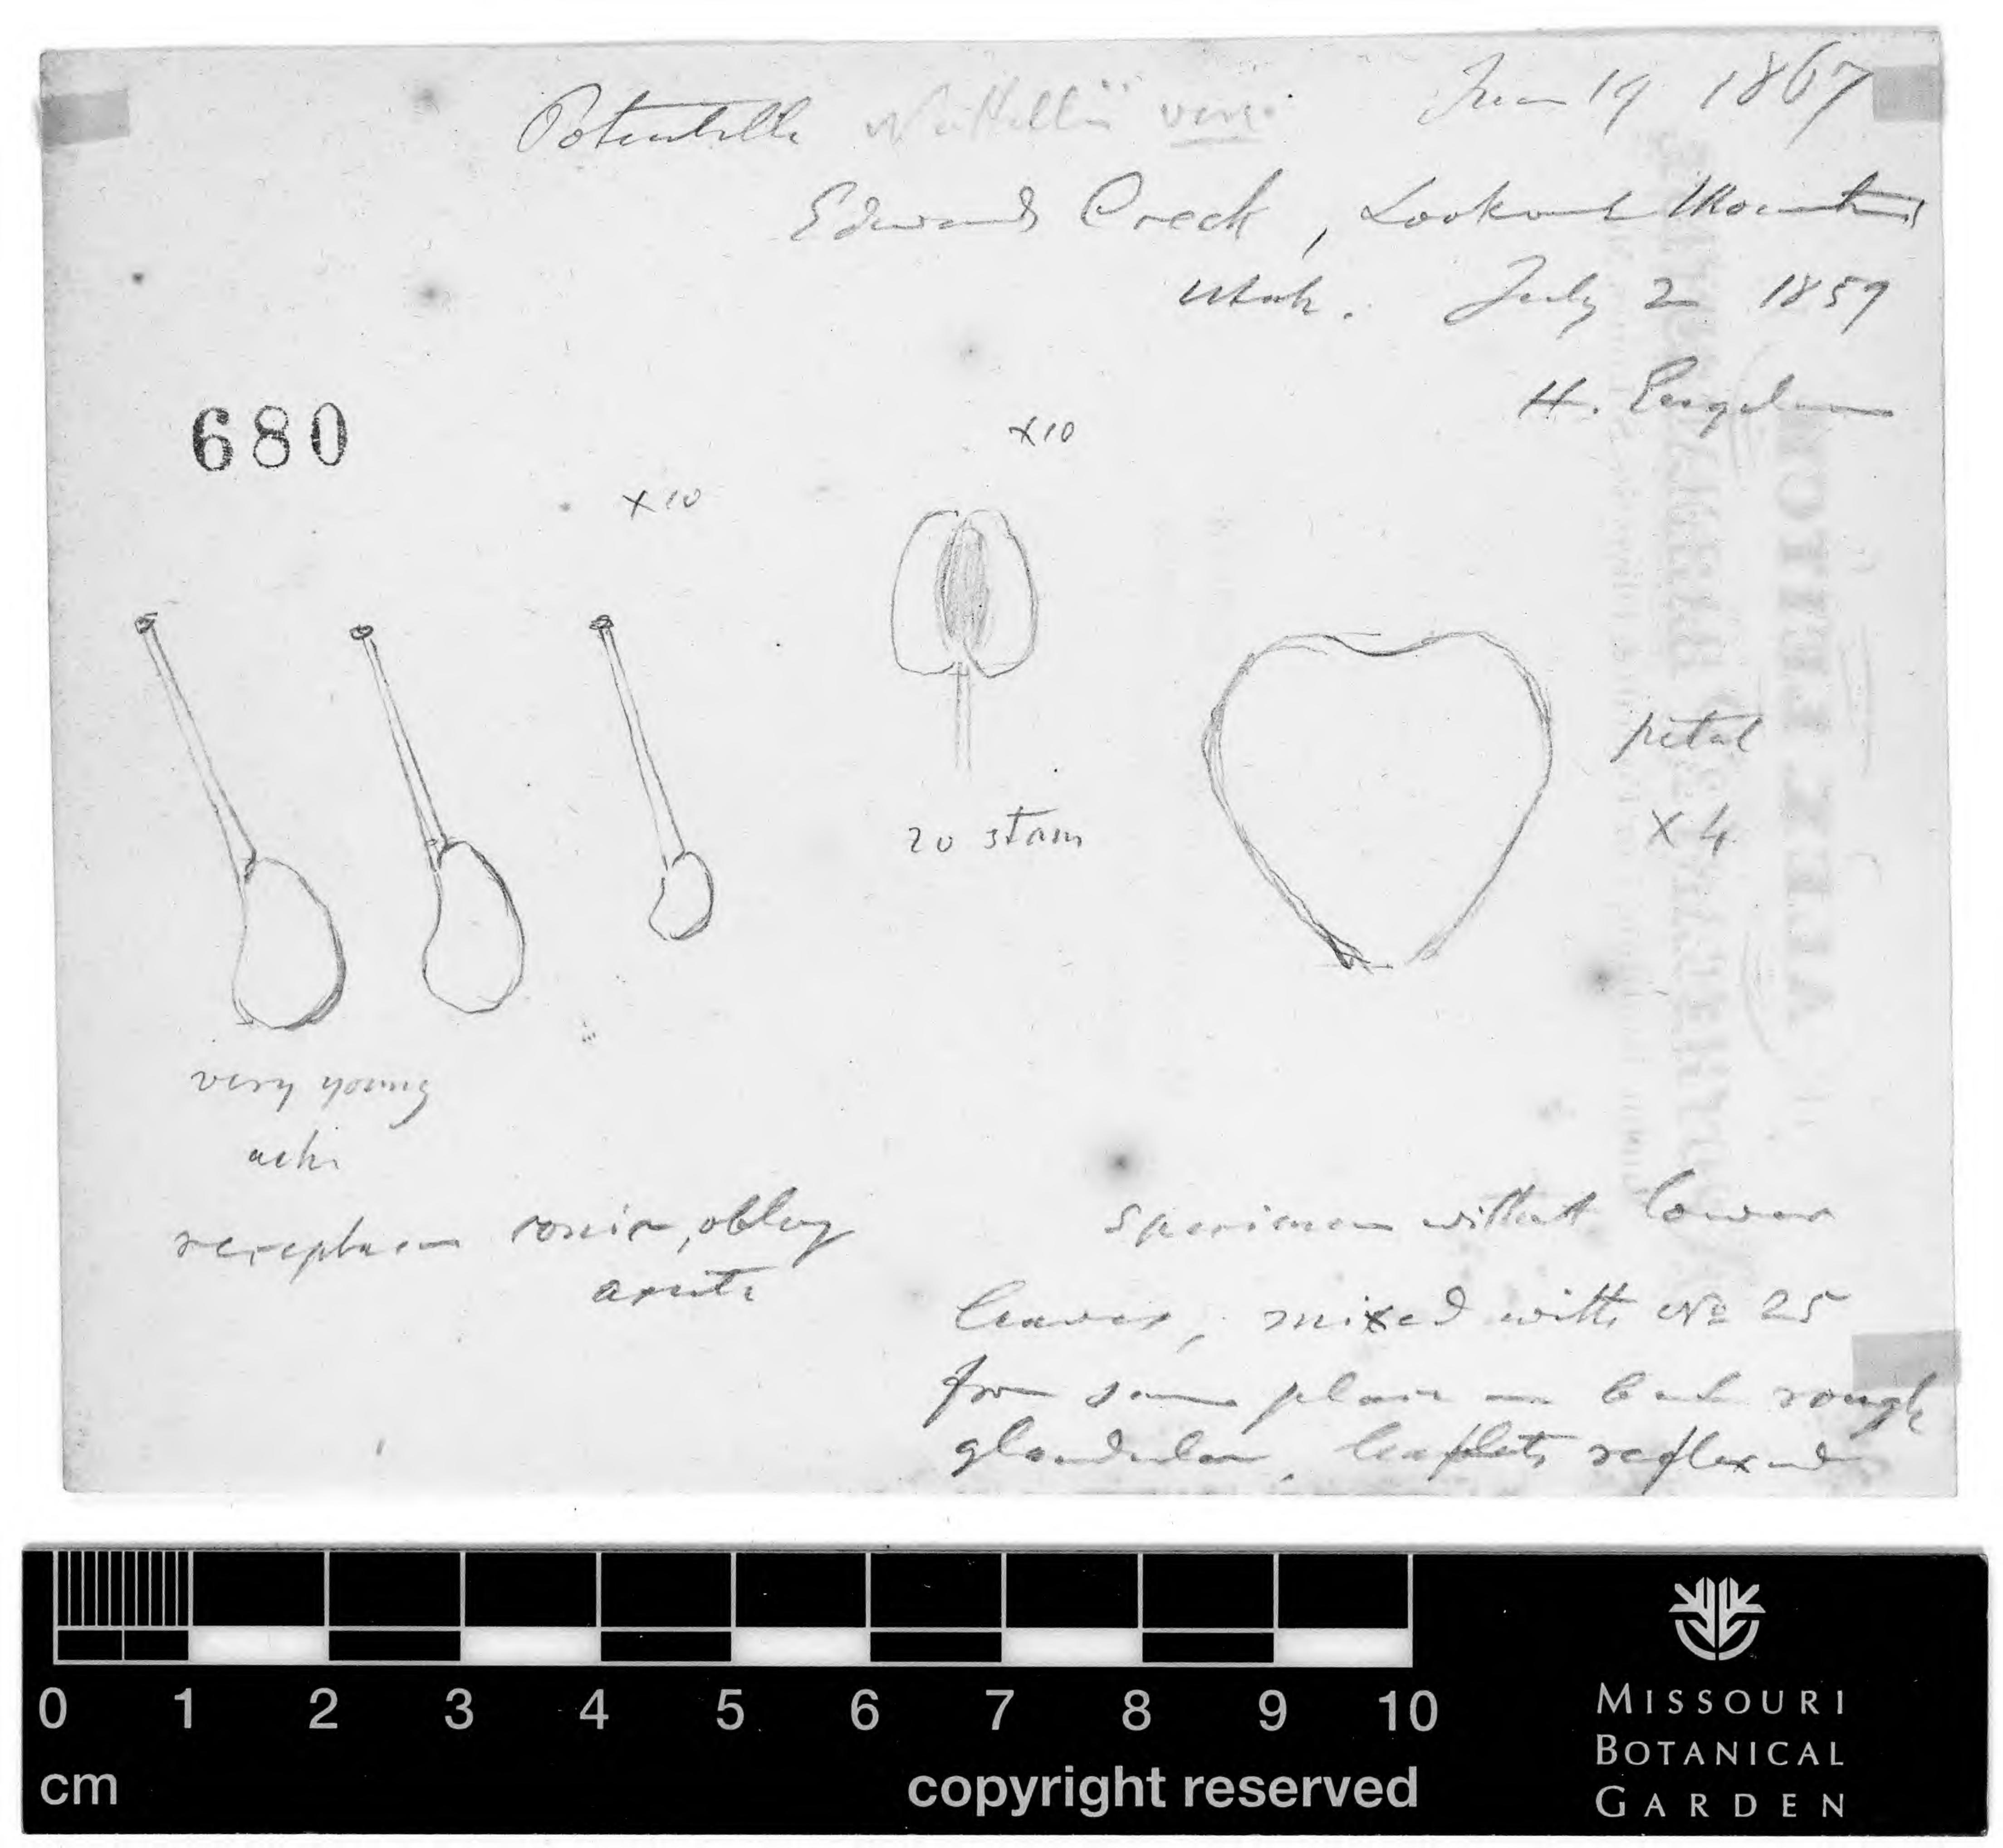

# ż th

Same bringt

1.00

.

.

2

100

U

cm

1. 4

2 Z 60 REEL LI SEOR SS11 -3 4 5 6 1

677 1 head And the former 0 1 2 3 4 5 cm

0 1 2 3 4 5 6 7 8 9 10

B

. .

1

÷

2. 2 P.B. And 1.00 -

1.4

.

6

.

5