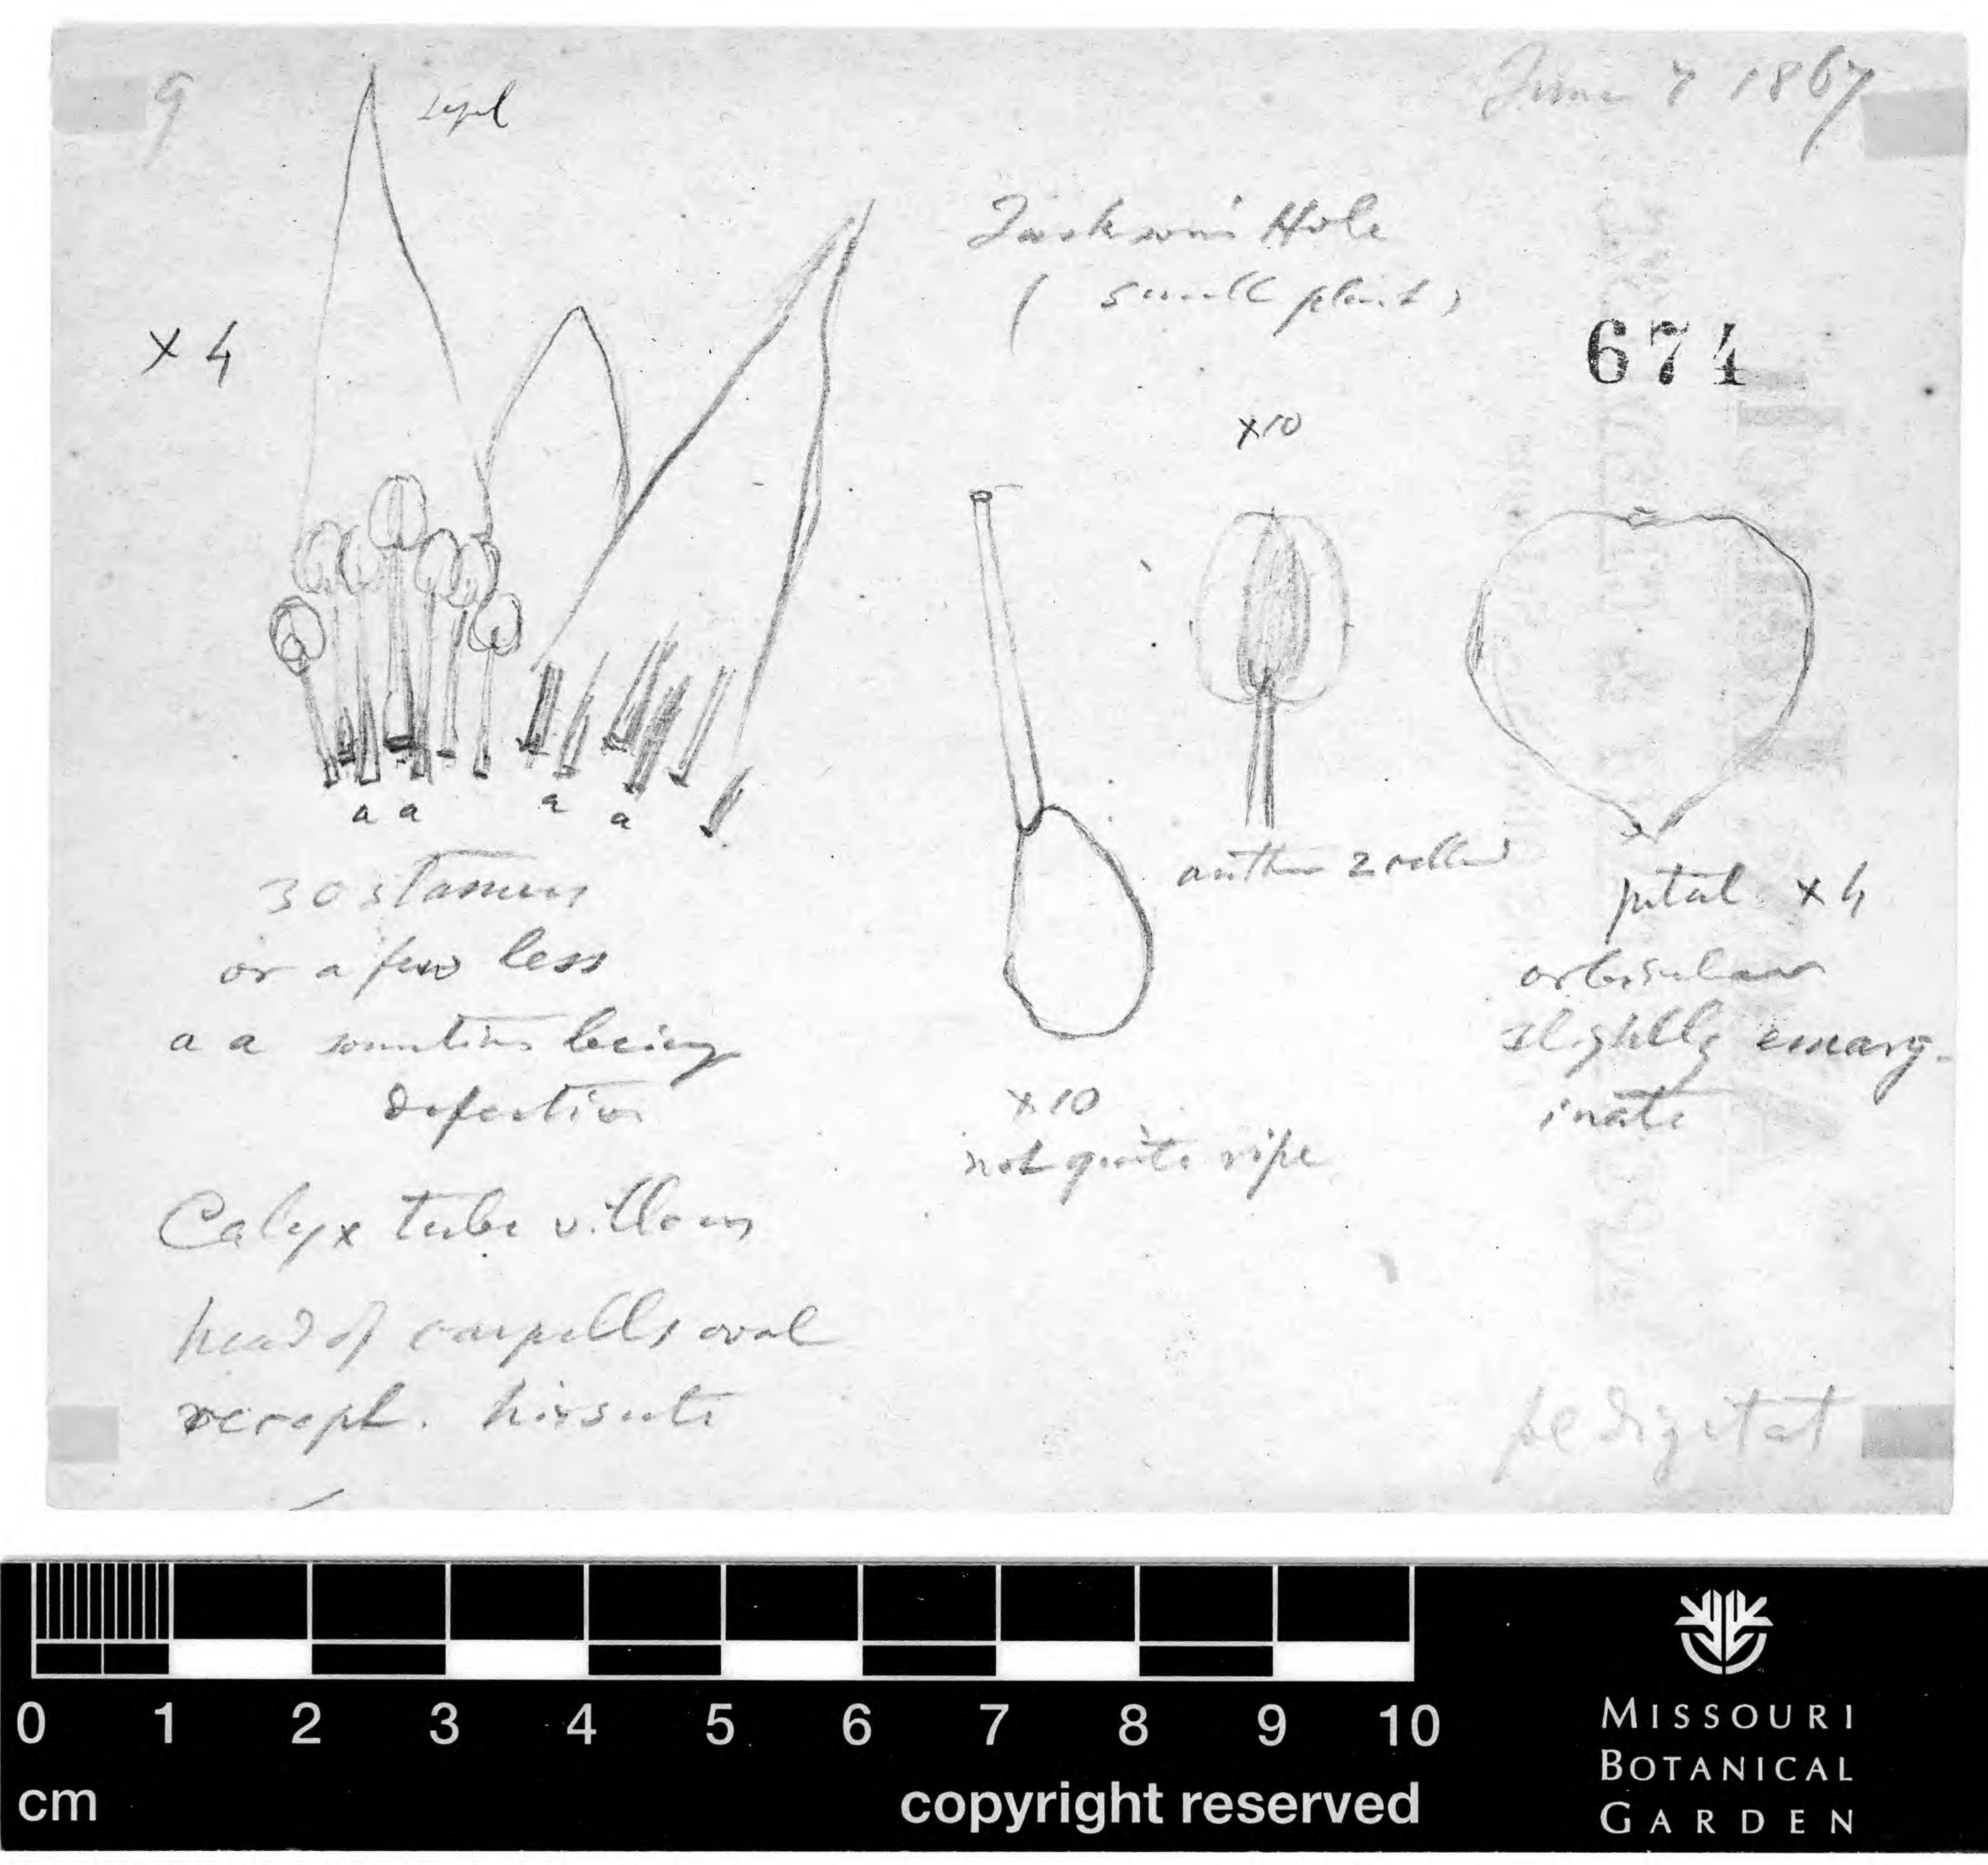

### MISSOURI BOTANICAL GARDEN PETER H. RAVEN LIBRARY

### GEORGE ENGELMANN Botanical Notebooks

Pagination Note: Since many of the items lack a specific page number, the page number displayed online refers to the sequentially created number each item was given upon cataloging the materials.



ت ا EJ. 61 < D 0 1 cm





MISSOURI BOTANICAL GARDEN

# 674A Editorial Department.

## REVIEWS AND BIBLIOGRAPHICAL NOTICES.

### PAGET'S SURGICAL PATHOLOGY.

### [Continued.]

Mr. Paget embraces in his theory the doctrine of complemental nutrition, first taught by C. F. Wolff, illustrating the subject as follows:

"A great change in nutrition rarely takes place in a single organ at a time; for example, the growth of the beard at the period of puberty in man, the growth and perfection of the plumage of the bird at breeding time; but as in man, when the development of the genital organs is prevented, that of the beard and all other external sexual characters is, as a consequence,

hindered, so in birds, when the breeding season ends, and the sexual organs pass gradually into their periodic