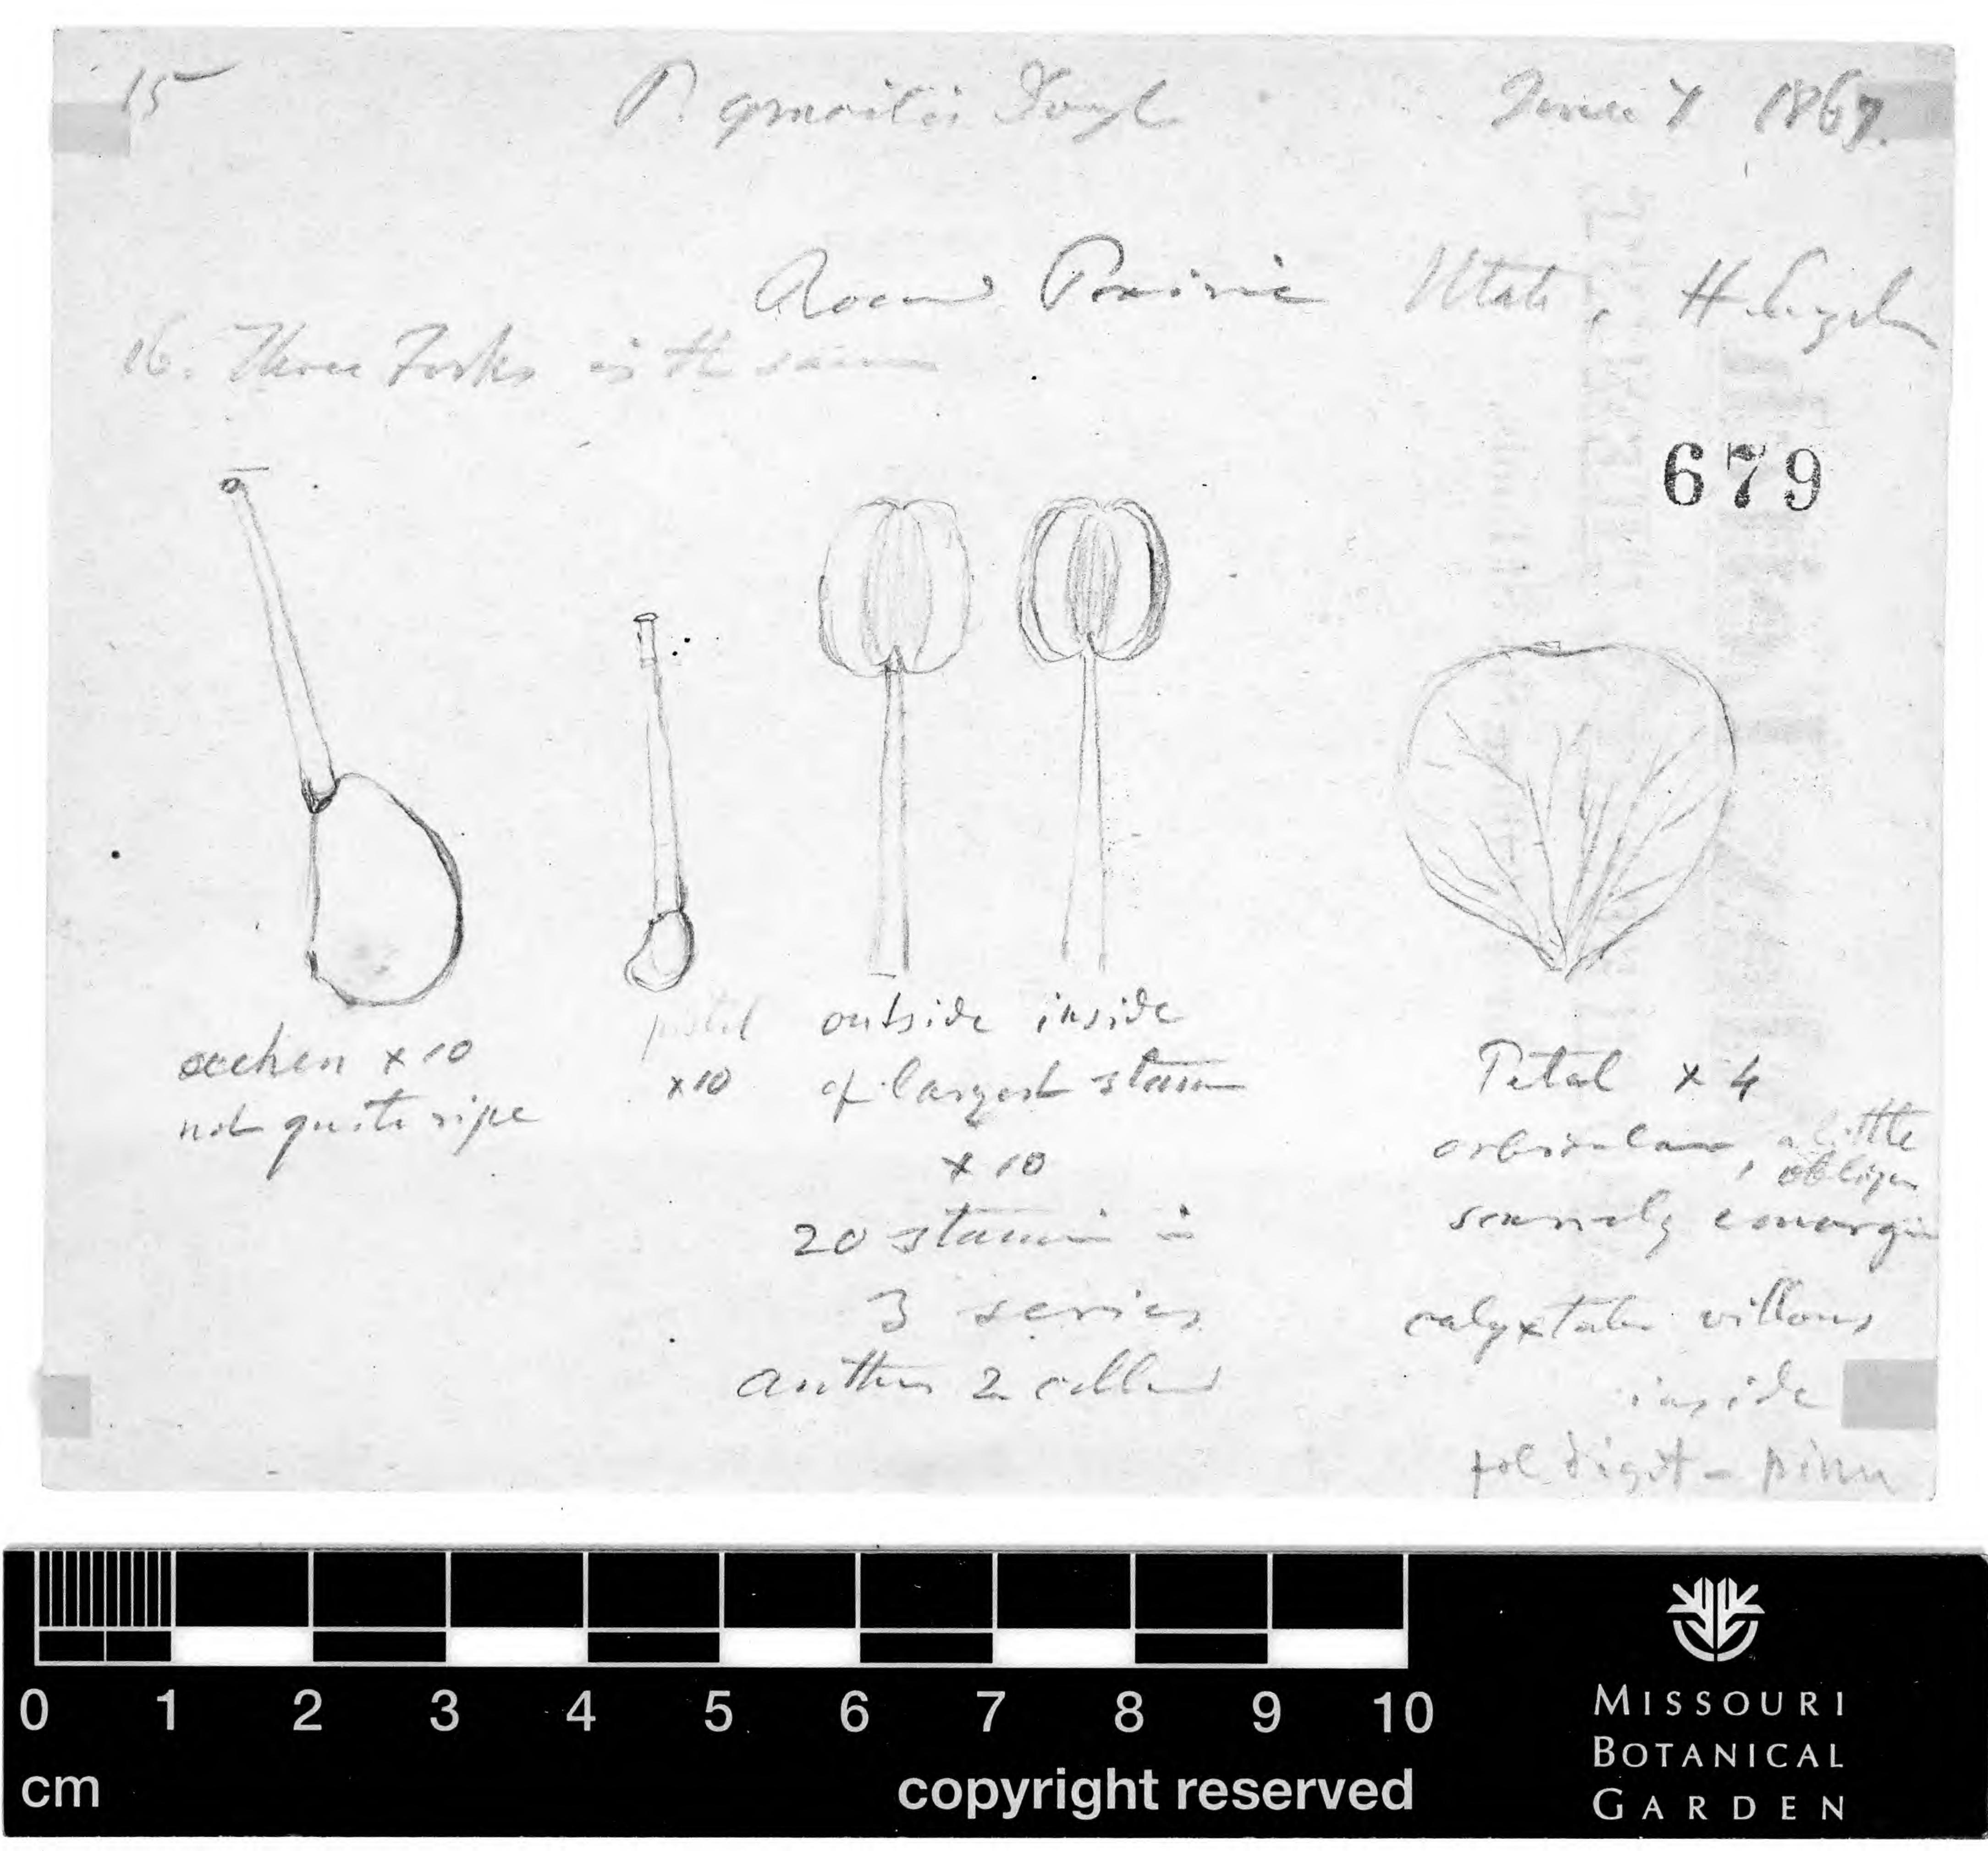

# ż th

Same bringt

1.00

.

.

2

100

U

cm

1. 4

2 Z 60 REEL LI SEOR SS11 -3 4 5 6 1

677 1 head And the former 0 1 2 3 4 5 cm

0 1 2 3 4 5 6 7 8 9 10

B

. .

1

÷

2. 2 P.B. And 1.00 -

1.4

.

6

.

5