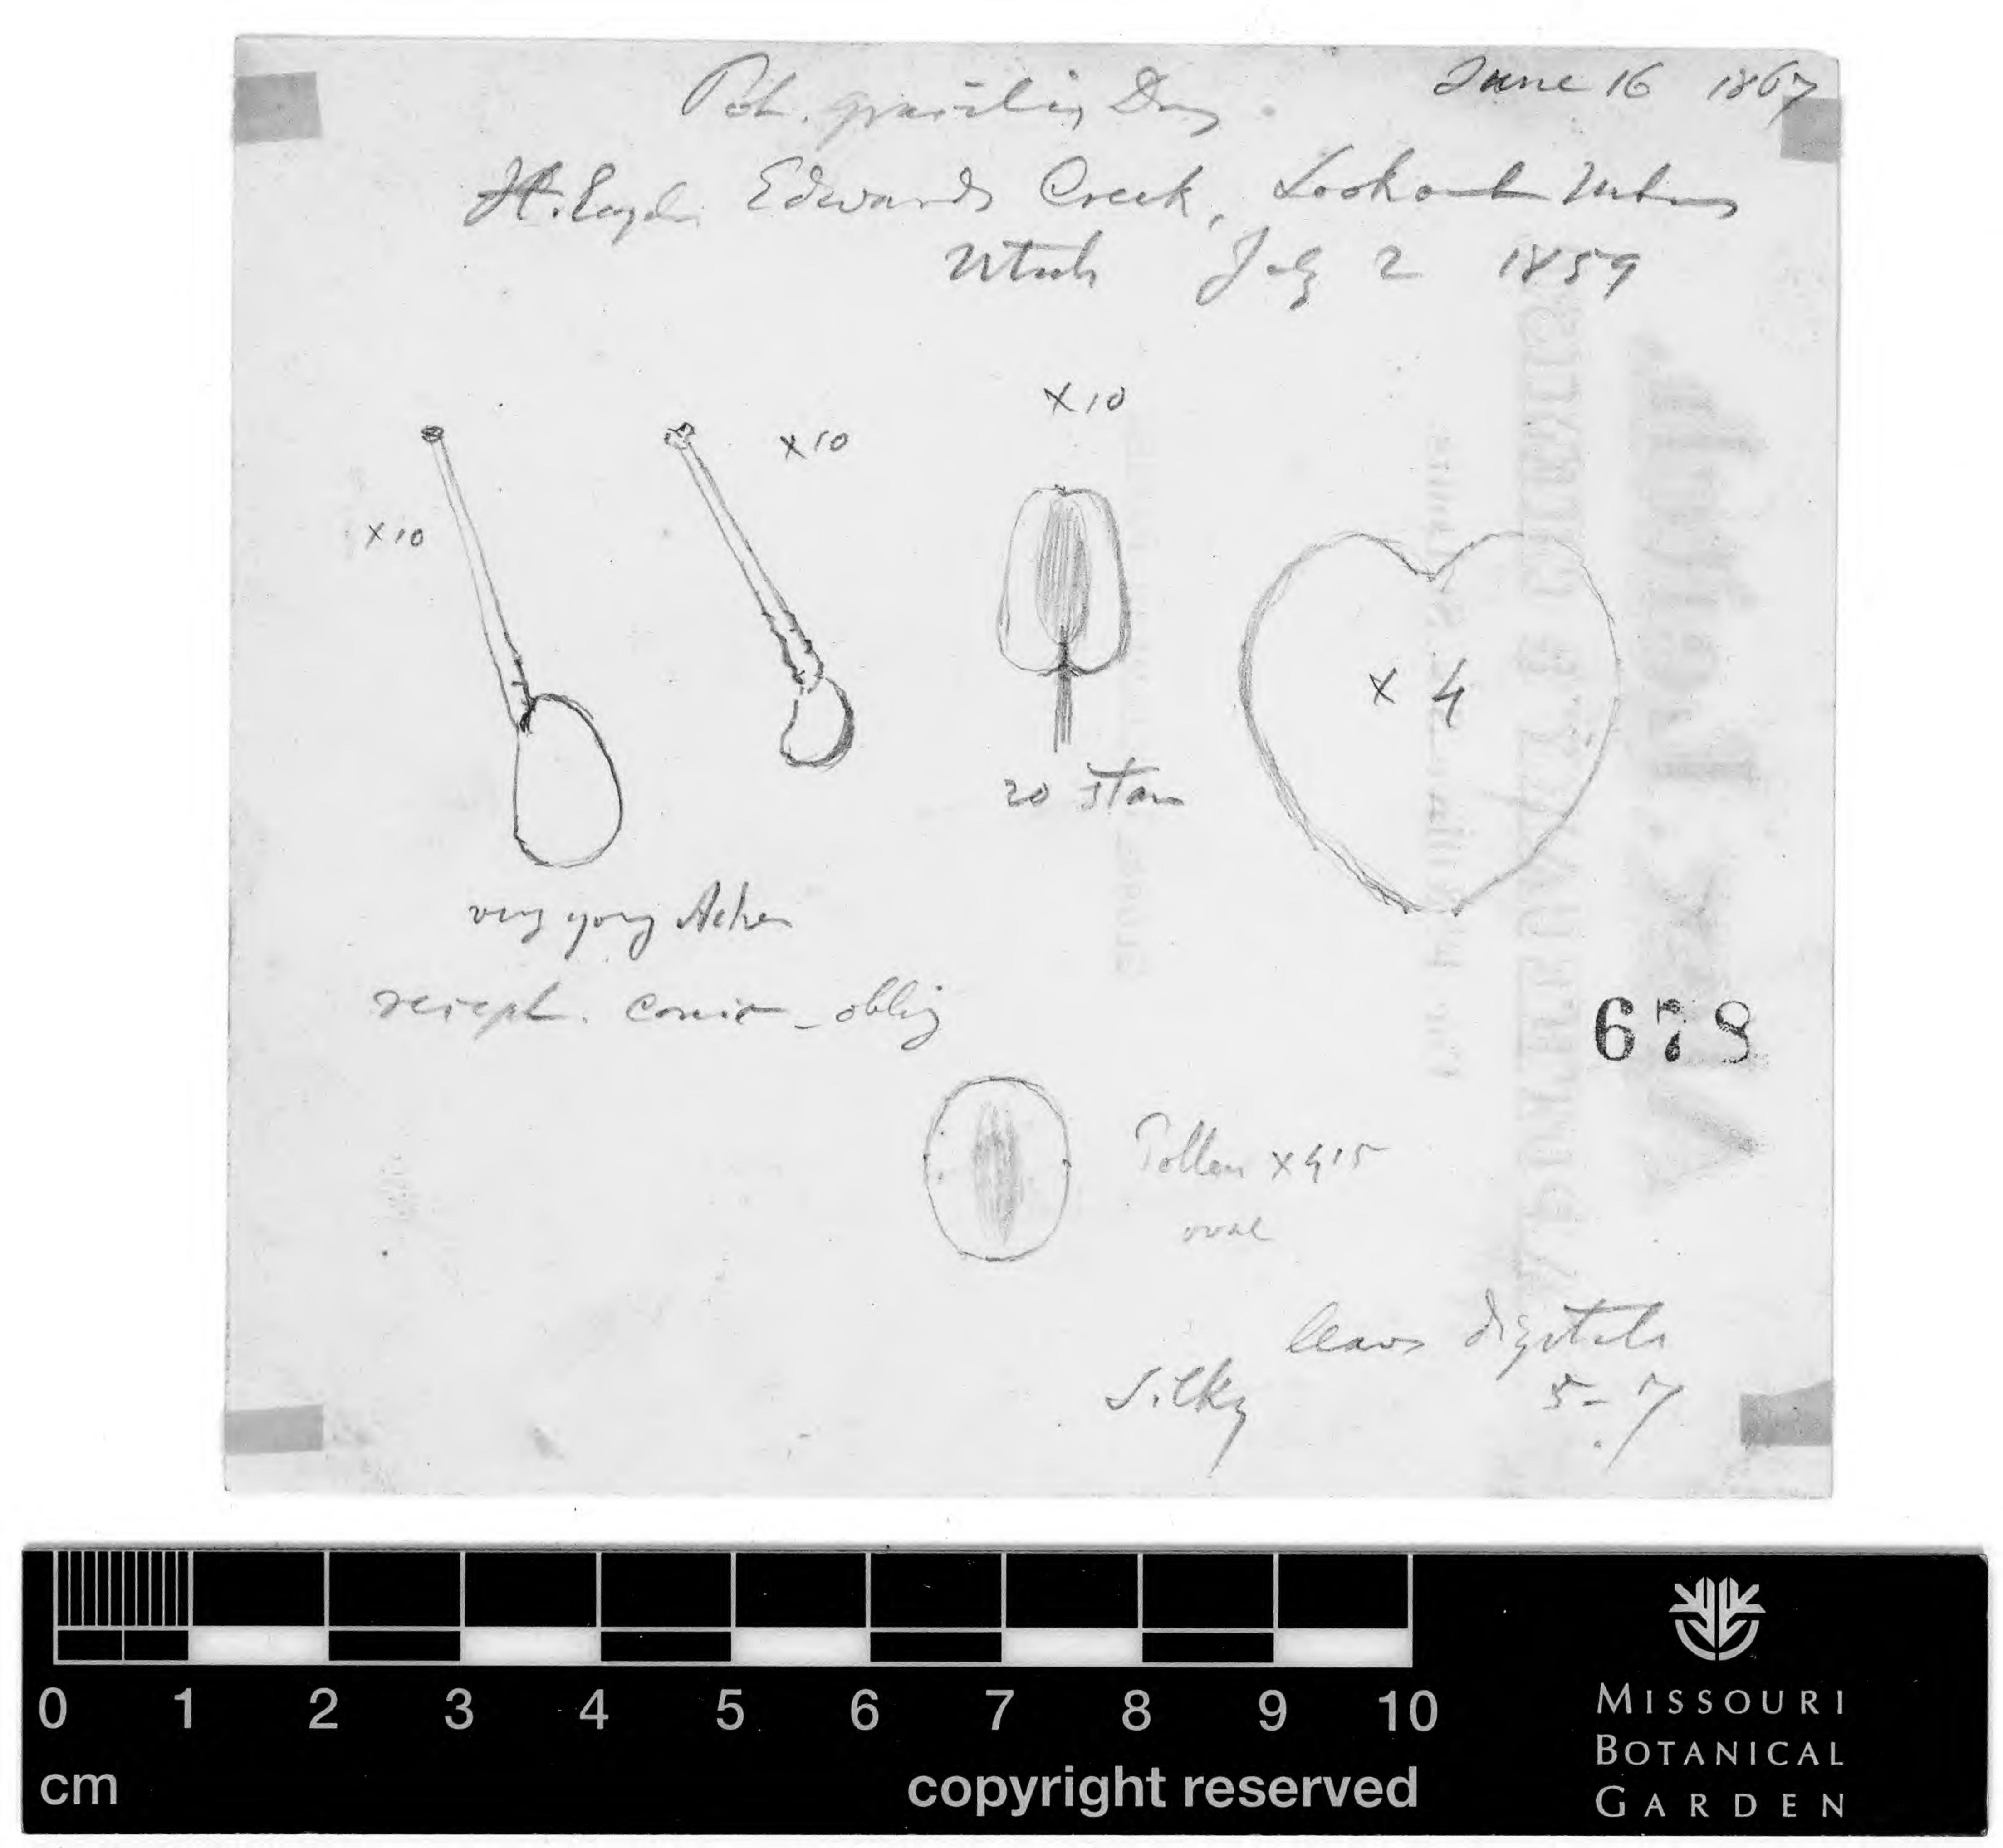

# Topaz in Utah. By HENRY ENGELMANN.

During my explorations in Utah as Geologist of the Expedition under Capt. J. H. Simpson, Top. Eng'rs. U. S. A., in 1858 and 1859, I observed some remarkably beautiful crystals of Topaz among some detritus of trachytic porphyry. They were perfectly colorless, transparent, sharply developed, and of great lustre. They were all short columnar. The largest of them measured scarcely one third of an inch in the direction of the basal cleavage, which was highly perfect. I observed ten modifications: all crystals exhibited

(according to Prof. Rose's designation)

| ooc: b: a,        | 00 | C | : | b | :   | 2  | a | ,  | с : | 00  | bb  | : | :   | 00 | a | 1 | 2 |
|-------------------|----|---|---|---|-----|----|---|----|-----|-----|-----|---|-----|----|---|---|---|
| 4 c: b: ∞a,       | 2  | С | : | b | :   | a  |   | ;  |     |     |     |   | 1   |    | 4 |   |   |
| most of them also | 2  | c | : | b | :   | 00 | a | ,  |     | •   | c   | : | b   | :  | a |   | ; |
| a few only        | 2  | с | : | x | b k | ): | a | ., | and | - 4 | (?) | C | : : | b  | : | a | • |

As in none of the crystals were both ends developed, I could not ascertain whether they were hemihedral, as is most common with topaz. The hardness of the mineral is =8. It is infusible before the blowpipe; and when strongly heated is coated with small blisters, but does not show any change of color. It exhibits the reactions of fluorine, alumina, and silex. No tests were made for other elements, nor were the crystals examined in regard to pyro-electricity and polarization of light. They exhibit double refraction quite plainly. The locality of the mineral is near lat. 39° 40', long. 113° 30' west of Greenwich, west of south of Salt Lake, in Thomas' range of mountains, on Capt. Simpson's return trail. Circumstances prevented me from obtaining more than a few crystals, which are now deposited in the collection of the Smithsonian Institute; a few others are also in the hands of members of the party. We were travelling at the time by forced night marches with nearly worn out animals, seeking to gain a spring of water in a distant range of mountains. This desert was then entirely unexplored. I have but little doubt that more interesting materials are to be found at the same point. The mountains of the former Territory of Utah promise a rich yield to the mineralogist. We know already of gold and silver ores in the east, west and south part of that district; of copper and lead ores in the south, and I have discovered the latter also in the centre of it; of specular iron ores and native sulphur in the Rocky Mountains and near Little Salt Lake; of rock salt in the mountains south-east of Utah Lake; of native alum near Salt Lake; of various other salts in the deserts; and of silicates, composing the granites, porphyries, diorites, trachytes, and lavas, nearly over the whole area.