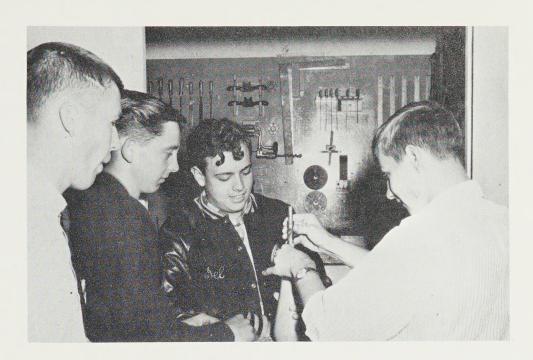

#### Electronics

Roger Mitchell, Gerald McMahan, Perry Moore, Wayne Stokley, Terry Browning, Kenneth Stokley, Bing Zarczynski, Terry Fish, Gary Haney, Frank Fowler, Steve Splitt, Danny Rogers, Dennis Morgan, Dewey Gaddis, Howard Chapman, James Rathbone, Steve Davis, Howell Conard, Jerry McClure, Billy Sawyer, Hugh Parton, Don Chandler, Bobby Riggins, Steve Rabb, Mike Sauderes, Doug Mull, Arther Milligan, Leon Allison, Larry Rathbone, and Mr. Burgess.