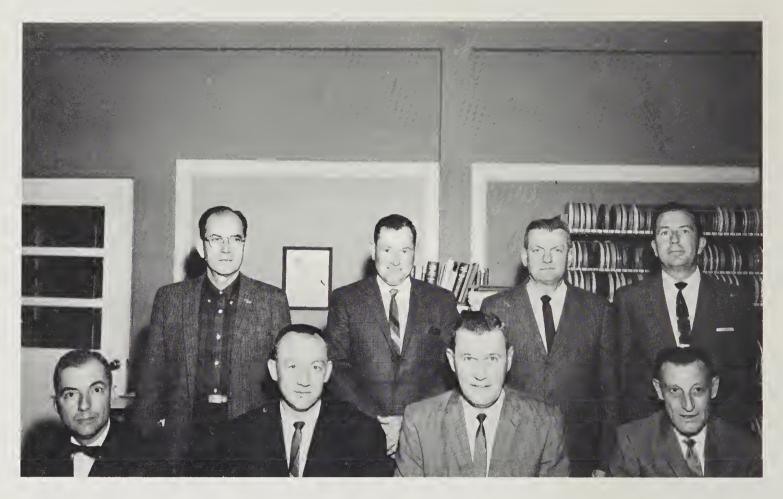

## Administration

Board of Education

Dr. Mack Setser, Max Rogers, Joe Cline, Tony Jones, Hugh McCracken, David Noland, T. Edwin Hyatt, William F. Brown, Dr. Hugh Daniels (absent)

Jerome H. Melton, Superintendent of Haywood County Schools