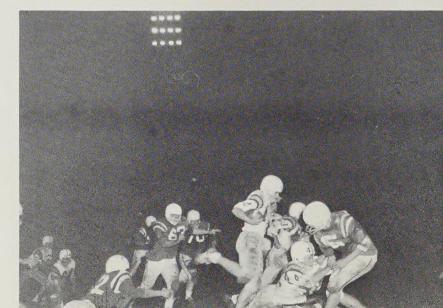

John Williams Tackle

Gary Galloway Tackle

Bill Porter Center

Steve Davis Quarterback

Kenny Daniel Halfback

Norman Clubb, Manager, David Massie, Don Cothern, Kenny Daniel, Randy Hinkley, Don Carpenter, Steve Davis, Bill Porter, Robert Cogdill, Judd Trull, Tommy Cagle, Manager, Sam Godfrey, Donnie Kirkpatrick, Dale Smathers, Louis Swift, Wade Reece, Bobby Allen, Steve Norris

Charlie Reece Halfback

David Queen End

Randy Hinkley Guard

Joe Loman End

Robert Cogdill Halfback

Bobby Cogdill Halfback

a

Lamar Seagraves, Bobby Mehaffey, Danny Sutton, Dale Henry, Coach Constance, Joe Loman, Calvin Sutton, Gary Galloway, David Queen, Mark Parris, Bobby Cogdill, Randy Taylor, Tommy Smathers, Charlie Reece, Coach Milner, Steve Norris, Bill Holder, Mauri Williams, John Williams, Keith Wyatt, Jack Pepper, Benny Cogdill, Ronnie Glavich, Reid Brown, Carl Ratcliff