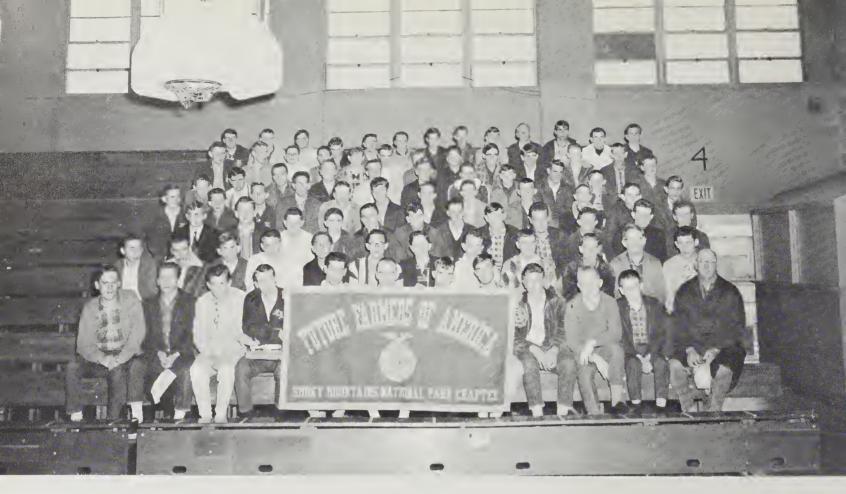

### Future Farmers of America

Michael Gibson, Donald Carpenter, Mark Rogers, Charlie Reece, Kenneth Stokley, Steve Garrett, Jay White, Carroll Hyatt, Johnny Mack Massie, Joe Queen, Robbie Medford, Mr. Nesbitt, Instructor, Perry Buchanan, Joe Davis, Mike Ketner, James Roy Kirkendahl, Jerry Smith, Ronnie Brown, J. A. Messer, Ed White, Jimmy Hall, Billy Rathbone, Joe Shelton, Eddy Wyatt, Clinton Smith, Ronald Trantham, David Arrington, Alva Gaddy, Doyle Mathis, Edwin Green, Walter Brooks, Dennis Sutton, Ronnie Dixon, Charles Leatherwood, Earl Rich, Mike Cody, Larry Presnell, Don Smith, Harold Kirkendahl, Dale McMahan, Mike Lewis, Doug McCracken, Mike Hendrix, David Jones, Glen Sutton, Phil Cogdill, Steve Allison, Jackie Leatherwood, Danny Morrow, Jimmy Howell, Jerry Franklin, Thomas Rathbone, Billy Francis, Ronnie Glavich, Carroll Chambers, John Lewis, Bobby Prebeck, James Knight, Roger Hannah, Richard Messer, Joe Mull, Bryan Medford, Raymond Hooper, Robert Rabb, Charles Cochran.