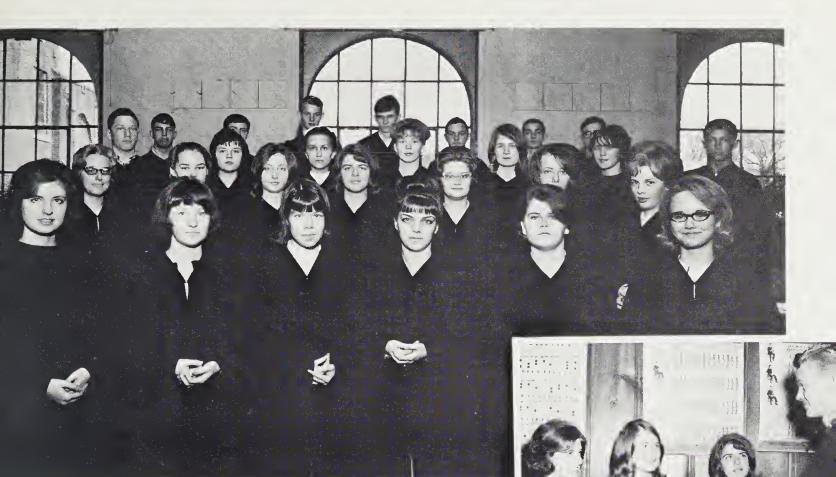

#### Chorus

Eugenia Lovedahl, Sue Haney, Barbara Riddle, Linda Sanders, Sally Mitchell, Martha Bishop, Linda Jameson, Marian Frady, Carol Truitt, Sharon Plemmons, Brenda Smith, Geraldine Hill, Sharon Edwards, Jerry McCall, Cathy Collins, Elaine Melton, Linda Frisbee, Virginia Reeves, Bonita Medford, Ronnie Raines, Ricky Mason, Frank Coffey, Thomas Allen, Freddy Moody, Steve Poppas, Joe Bob Wood, Bill Henson

# Chorus Officers

Eugenia Lovedahl, Virginia Reeves, Sharon Plemmons, Thomas Allen