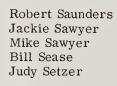

# Junior High Library Assistants

Mary Allen, Susan Anderson, Vicki Arrington, Joyce Barker, Hazel Bradley, Larry Breece, Marsha Campbell, Debbie Caudill, Wendy Daniel, Patsy Davis, Janet Davis, Joyce Davis, Cecilie Dover, Jean Ferguson, Steve Gauthier, Nena Harrell, Helen Haynes, Shirley Hill, Dee Ann Inman, Beulah Jackson, Karon Elaine Kirkland, Glenda Lewis, Janet Lowe, Peggy McMahan, Joyce Darlene Mehaffey, Dianna Moore, Mary Patrick, Gwennetta Phillips, Bryan Price, Ralphene Rathbone, Sandra Ray, Seby Rhodarmer, Dale Rider, Susan Riegg, Jackie Sawyer, Brenda Smith, Jean Sutton, Phyllis Swanger, Melinda Williams.