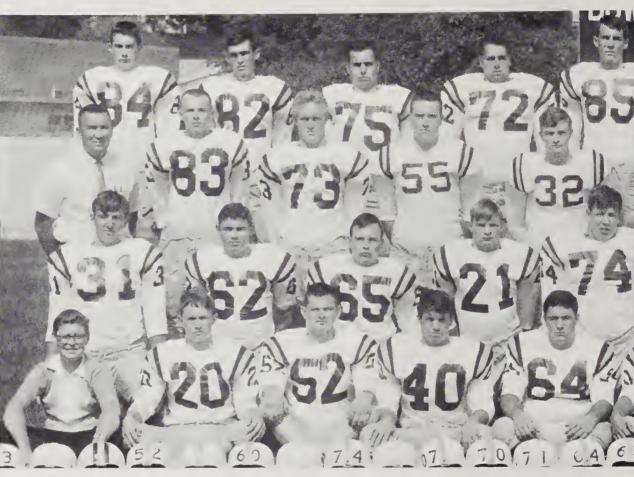

John Williams Tackle

Gary Galloway Tackle

Bill Porter Center

Steve Davis Quarterback

Kenny Daniel Halfback

Norman Clubb, Manager, David Massie, Don Cothern, Kenny Daniel, Randy Hinkley, Don Carpenter, Steve Davis, Bill Porter, Robert Cogdill, Judd Trull, Tommy Cagle, Manager, Sam Godfrey, Donnie Kirkpatrick, Dale Smathers, Louis Swift, Wade Reece, Bobby Allen, Steve Norris

Charlie Reece Halfback

David Queen End

Randy Hinkley Guard

Joe Loman End

Robert Cogdill Halfback

Bobby Cogdill Halfback

a

Lamar Seagraves, Bobby Mehaffey, Danny Sutton, Dale Henry, Coach Constance, Joe Loman, Calvin Sutton, Gary Galloway, David Queen, Mark Parris, Bobby Cogdill, Randy Taylor, Tommy Smathers, Charlie Reece, Coach Milner, Steve Norris, Bill Holder, Mauri Williams, John Williams, Keith Wyatt, Jack Pepper, Benny Cogdill, Ronnie Glavich, Reid Brown, Carl Ratcliff

Benny Cogdill End

1

Football

Paul Evans Steve Dayton

Robert Hyatt Tim Shook

Jeff Phillips Kevin Blevins Ray Moody

Doug McCracken Frederick Haynes Johnny Howell

Thomas Curtis Joe Arrington Jerry Cutshaw