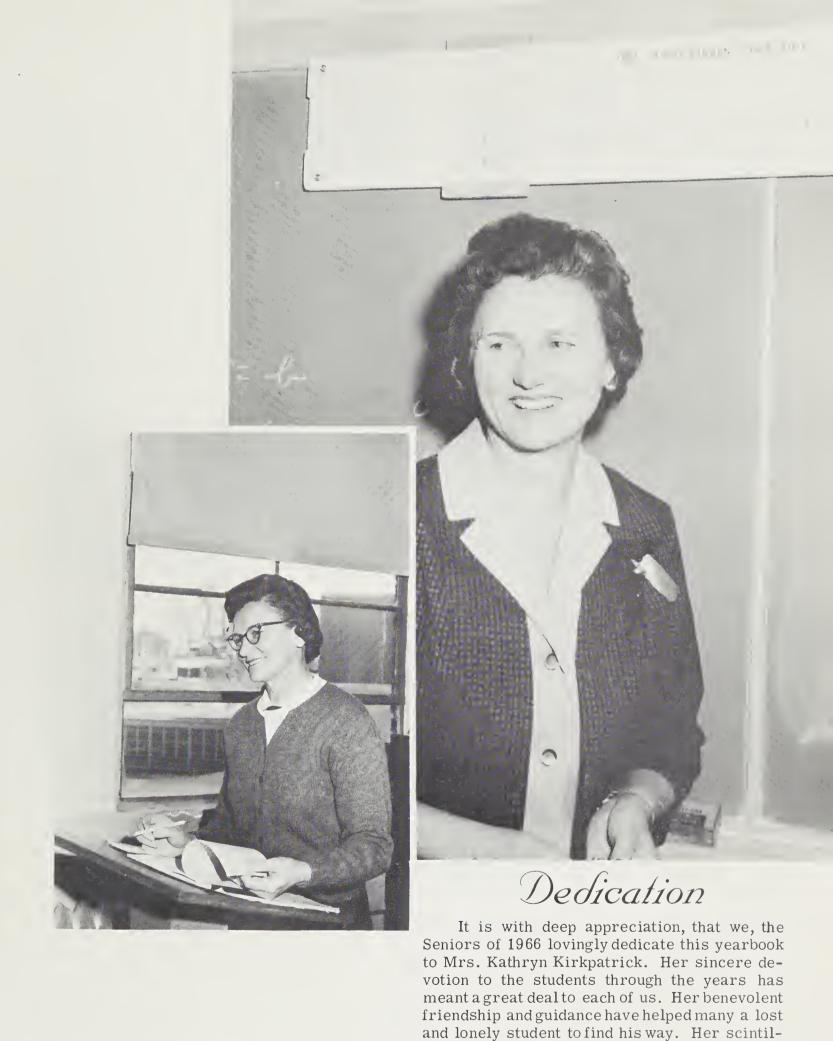

## Foreword

The time has come for us to say good-bye to W.T.H.S. We shall never forget the great importance this institution has played in our lives. The memories of dances, ball games, parties, clubs, achievements, moments of laughter, and of tears . . . which have occurred here will live forever in our hearts. We will never forget the friends, the teachers, and the counselors, who have meant so much to each of us. Their friendship and devotion means more than anything else.

Many of the fondest memories that have occurredhere will be dimmed as time passes on. Therefore, it is the wish of all seniors of 1966 that this Mountaineer will be the key that will unlock the unforgettable memories of Golden School Days.

"These are three faithful friends."

lating personality and pleasing smile will long linger through these halls and in the hearts of many. As a person, as a teacher, and as a counselor, she has contributed much to helping others...Toher goes our undying appreciation.