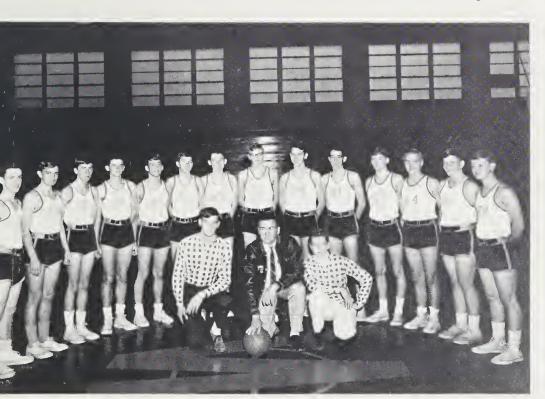

# Boys' Basketball

Skip Ferguson, Steve Ellis, Rudy Austin, Lewis Swift, Randy Cunningham, Bill Porter, Norman Clubb, Manager, Coach Swift, Bill Holder, Steve Norris, David Hill, John Vimont, Keith Wyatt, Dale Henry, Carl Ratcliff, Randy Taylor