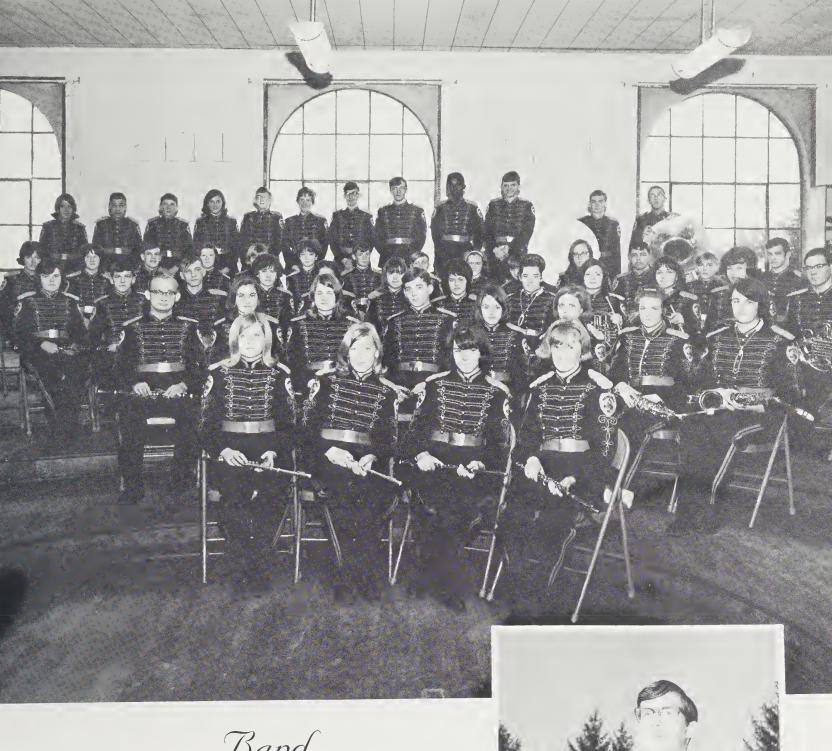

# Senior Band Officers

Cynthia Thurmond, Nina Fowler, Monica Leslie, Virginia Reeves, Sheri Goodman, Jeff Scott, Sam Allison, Ben La Vange, Hugh Penny, Fred Moody, Powell Jones, Harden Howell, Grover Golden, Brent Dover

#### Band

Pat Moore, Suzanne Corbin, Bill Morris, Gail Caldwell, Kathy Crane, Patricia Smathers, Doug Sherrill, George Pankiw, Joy Riggin, Patty Sanford, Mary Reeves, Ricky Mason, Chuck Wyatt, Robert Robertson, Beverly Balentine, Patsy Evanson, Harden Howell, Judy Jenkins, Beth Brookshire, Becky Brown, Gloria Queen, Beverly Lance, Kitty Ann McCall, Evelyn Rogers, Tom Green, Parker Judy, Wayne Saunders, Jean Davis, Arlene Kaufman, Brent Dover, Howard Williams, Nina Fowler, Tim Caldwell, Betsy Fisher, Ben La Vange, Hugh Penny, David Simmons, Fred Moody, Doug Tilley, Grover Golden, John Cullin, Powell Jones, Kenna Lou Wike, David Singletary