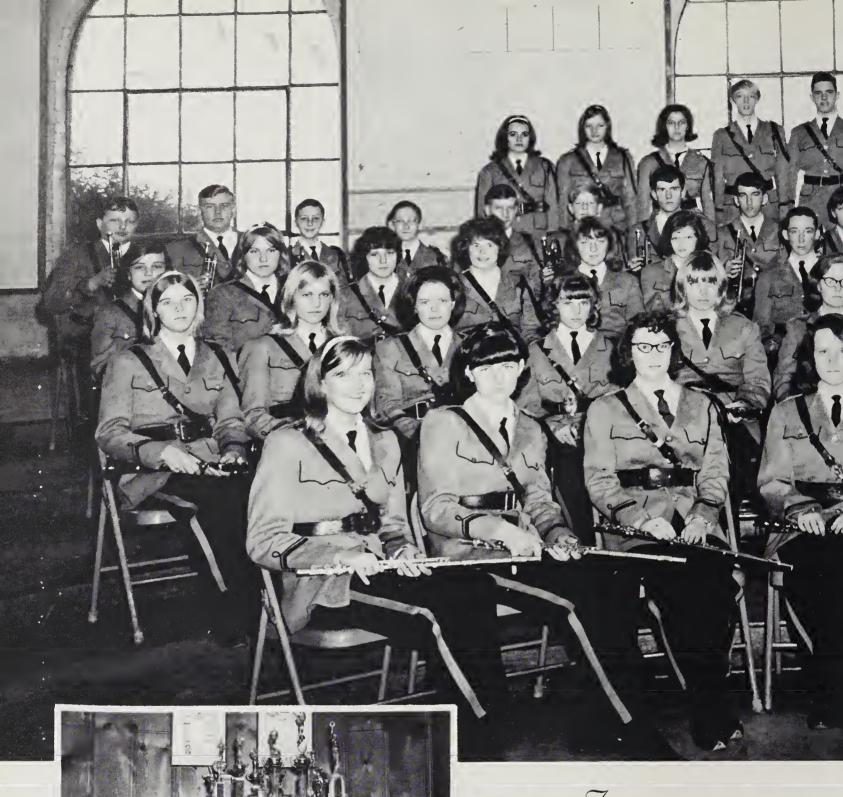

### Junior

Sharon Hudson, Nancy Underwood, Vicky Pryor, Kathy Whitman, Pam Plemmons, Mary Pat Patrick, Neese Valentine, Debbie Fowler, Brenda Ledford, Becky Hyatt, Nancy Goodson, Katherine Hoglen, Barbara Rhinehart, Rose Frady, Cathy Goodson, Shelly McCally, Bruce Reary, Vivian Cabe, Sharon Kaufman, Cecily Dover, Debbie Chambers, Barbara Justice, Alice Rogers, Lynn James, Janet Anglin, Joe Fugate, David Jones, Johnny Penny

#### Junior Band Officers

Buffey Phillips, Vivian Cabe, Kathy Medford, Debbie Fowler, Robert Allison

Lloyd Moody, Terry Morgan, Jim Stringfield, Jimmy Messer, Hillary Cobb, Jack Parton, Jimmy Jackson, Mike Ledbetter, Ray Brooks, Delmar Vimont, Bill Revis, Tim Liner, Janet Smith, Patsy Ensley, Becky Phillips, Tuck Cline, Tom Kimball, Kathy Medford, Roger Rhinehart, Karen Wyatt, Linda Messer, Elaine Williams, Tim Wood, Glen Wilson, Buffey Phillips, Karen Dayton, Robert Allison