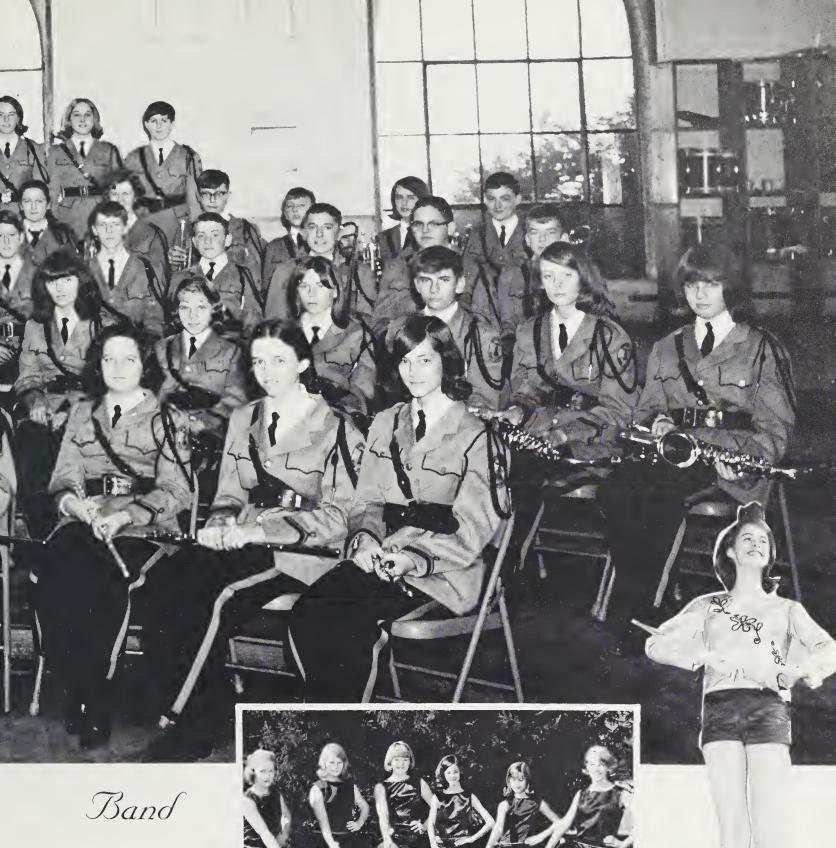

### Junior

Sharon Hudson, Nancy Underwood, Vicky Pryor, Kathy Whitman, Pam Plemmons, Mary Pat Patrick, Neese Valentine, Debbie Fowler, Brenda Ledford, Becky Hyatt, Nancy Goodson, Katherine Hoglen, Barbara Rhinehart, Rose Frady, Cathy Goodson, Shelly McCally, Bruce Reary, Vivian Cabe, Sharon Kaufman, Cecily Dover, Debbie Chambers, Barbara Justice, Alice Rogers, Lynn James, Janet Anglin, Joe Fugate, David Jones, Johnny Penny

#### Junior Band Officers

Buffey Phillips, Vivian Cabe, Kathy Medford, Debbie Fowler, Robert Allison

Lloyd Moody, Terry Morgan, Jim Stringfield, Jimmy Messer, Hillary Cobb, Jack Parton, Jimmy Jackson, Mike Ledbetter, Ray Brooks, Delmar Vimont, Bill Revis, Tim Liner, Janet Smith, Patsy Ensley, Becky Phillips, Tuck Cline, Tom Kimball, Kathy Medford, Roger Rhinehart, Karen Wyatt, Linda Messer, Elaine Williams, Tim Wood, Glen Wilson, Buffey Phillips, Karen Dayton, Robert Allison

Junior Majorettes

Tina James, Suzan Anderson, Shelia Davis, Debbie Plott, Kathy Smith, Judy Jenkins

Kathy Medford