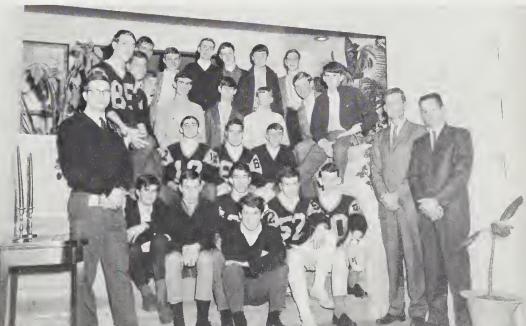

John Williams Tackle

Gary Galloway Tackle

Bill Porter Center

Steve Davis Quarterback

Kenny Daniel Halfback

Norman Clubb, Manager, David Massie, Don Cothern, Kenny Daniel, Randy Hinkley, Don Carpenter, Steve Davis, Bill Porter, Robert Cogdill, Judd Trull, Tommy Cagle, Manager, Sam Godfrey, Donnie Kirkpatrick, Dale Smathers, Louis Swift, Wade Reece, Bobby Allen, Steve Norris

Charlie Reece Halfback

David Queen End

Randy Hinkley Guard

Joe Loman End

Robert Cogdill Halfback

Bobby Cogdill Halfback

a

Lamar Seagraves, Bobby Mehaffey, Danny Sutton, Dale Henry, Coach Constance, Joe Loman, Calvin Sutton, Gary Galloway, David Queen, Mark Parris, Bobby Cogdill, Randy Taylor, Tommy Smathers, Charlie Reece, Coach Milner, Steve Norris, Bill Holder, Mauri Williams, John Williams, Keith Wyatt, Jack Pepper, Benny Cogdill, Ronnie Glavich, Reid Brown, Carl Ratcliff

Benny Cogdill End

1

Football

Paul Evans Steve Dayton

Robert Hyatt Tim Shook

Jeff Phillips Kevin Blevins Ray Moody

Doug McCracken Frederick Haynes Johnny Howell

Thomas Curtis Joe Arrington Jerry Cutshaw