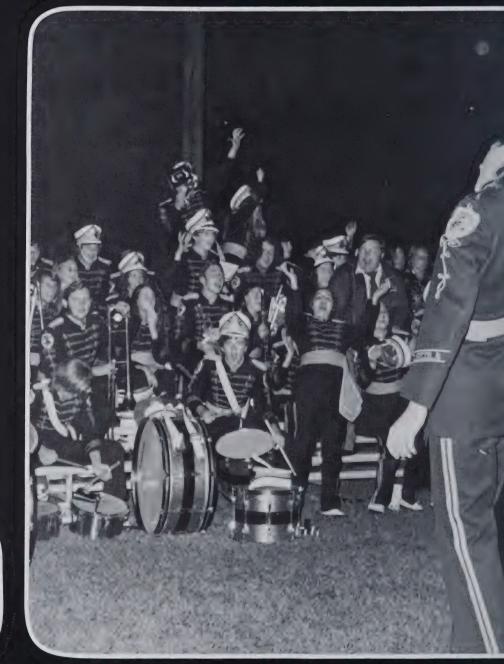

# BAND MAKES # 1 AT BRISTOL . . .

In 1971, when the Tuscola Band made its third # 1 in a row, for the first time upcoming Bandsmen vowed to add another superior rating. Well, we did it again, only this year it was a little harder since the judges were college band directors.

The Bristol show was unique in that it featured different sections of the band performing alone. Our trombone section wowed the entire stadium with their rendition of "The Girls From Ipanema", and the woodwind section performed a self-choreographed circle drill. Our own Super Crew (the drum section) deserves recognition for working out all their maneuvers, and the flags and rifles should be commended for an excellent performance.

The victory ride through Waynesville marked the end of an exhausting but fun weekend. The band greatly appreciates the help and dedication of Mr. Jim Crocker, Mr. Dale Ratcliffe, Jimmy Jackson, and Hillary Cobb. Thanks go to them and everyone else who helped to make the Bristol trip possible.