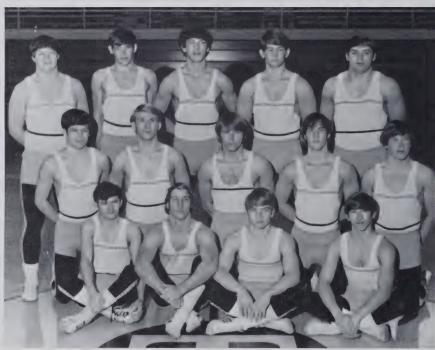

#### TUSCOLA WRESTLING

Lamar Dickerson — 101 lbs. 20-8, 10 pins.

Aren't you glad you use Dial . . .

Mike Hyatt — 108 lbs. 14-13, 5 pins.

Philip Dippy — 115 lbs. 22-5, 9 pins.

TUSCOLA'S STATE WRESTLERS Keith Watkins Eddie Johnson Mike Tate, Nevin Caldwell, Phillip Dippy

#### ON THE MOVE!

Kevin Ledford — 122 lbs. 16-6, 8 pins.

Charlie James — 148 lbs. 14-8, 1 pin.

Co-captain Nevin Caldwell — 129 lbs. 32-4, 7 pins.

Fred McWhorter — 148 lbs. 5-1, 0 pins.

Gene Medford — 170 lbs. 24-7, 15 pins.

Mike Messer — 135 lbs. 8-2, 0 pins.

Terry Jennings — 188 lbs. 16-10, 8 pins.

Co-captain Mike Tate — 135 lbs. 32-4, 8 pins.

 $\begin{array}{l} {\rm Keith\ Watkins-198\ lbs.} \\ {\rm 21-5,\ 17\ pins.} \end{array}$ 

Eddie Johnson — 141 lbs. 25-3, 8 pins.

Chuck Way — HWT. 11-10, 6 pins.