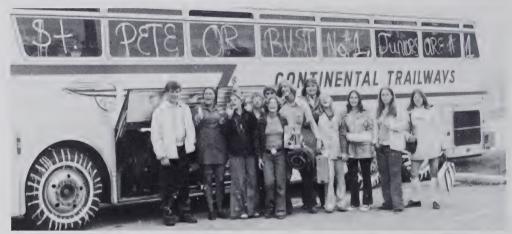

#### LOOK OUT ST. PETE - HERE WE COME!

For the Tuscola marching Mountaineer Band, the week at St. Pete was a week of work, worry, and pressure. The buses arrived in St. Pete at 8:00 AM Tuesday morning. Tuesday afternoon at 4:00, they played their concert to an enthusiastic crowd at Williams Park. They received several standing ovations, and repeated their first number (Mountain Dew) for an encore.

Thanks to all the chaperons, everyone marched the whole route. Tuscola received 7th place in the parade competition. Saturday afternoon, the buses left St. Pete carrying a frustrated, but glad-its-all-over-with the trip, they won't forget it!!