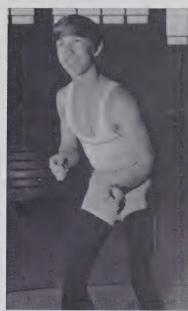

Mike Messer — 135 lbs. 8-2, 0 pins.

Terry Jennings — 188 lbs. 16-10, 8 pins.

Co-captain Mike Tate — 135 lbs. 32-4, 8 pins.

 $\begin{array}{l} {\rm Keith\ Watkins-198\ lbs.} \\ {\rm 21-5,\ 17\ pins.} \end{array}$ 

Eddie Johnson — 141 lbs. 25-3, 8 pins.

Chuck Way — HWT. 11-10, 6 pins.