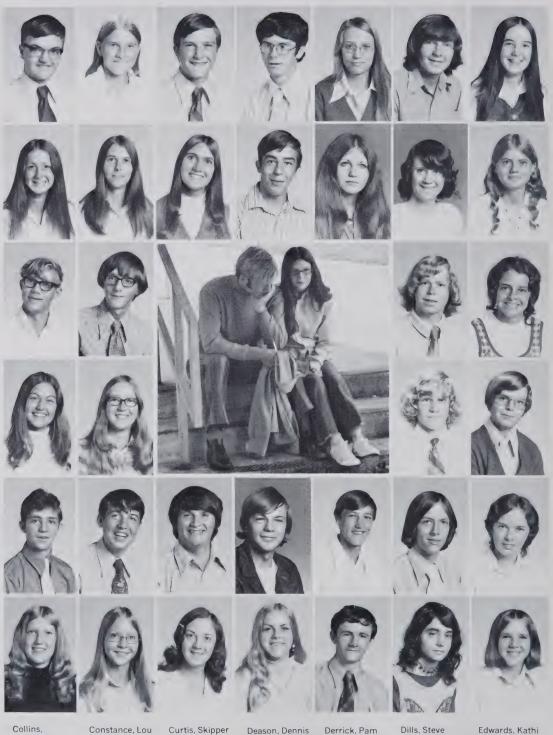

#### **FBLA**

Officers: Joyce Swanger — Vice-President, Jean Ann Rogers — Treasurer, Teresa Siske — President, Dawn Jones — Secretary.

1st — Melanie Mathis, Debbie Brown, Angela Dillard, Connie Swanger, Kathy Friesch, Vera Chastain, Jean Ann Rogers, Elaine Porter, Teresa Siske, Patsy Moore, Anita Brown. 2nd — Donna Frady, Teresa McClure, Barbara Dean, June Caldwell, Teresa McGaha, Joyce Swanger, Lucy Golden, Susie Palmer, Marlene Smith, Linda Moore 3rd — Elsie Mallard, Kathy McCall, Teresa McCracken, Denise Sutton, Dawn Jones, Vanessa Creasman, Ruth Cagle, Dianne Smith, Sharon Rathbone, Mrs. Price and Mrs. Henry — Sponsors, Pam Henry.