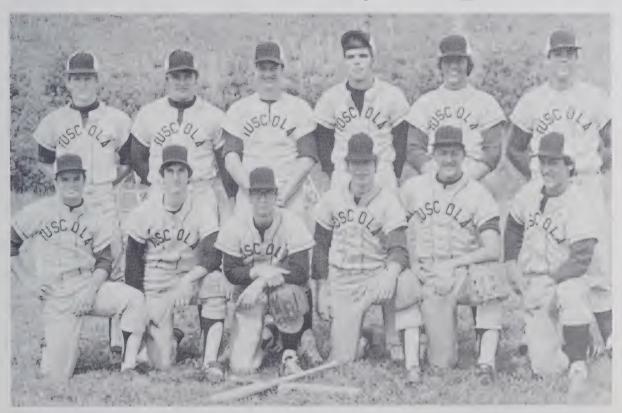

#### TUSCOLA BASEBALL

BACK ROW: Dale Blaine, Keith Watkins, Greg Smith, Jeff Caldwell, Ray Tilley, Taylor Latham. FRONT ROW: Brad Prescott, Charlie Adkinson, Danny Dockery, Terry Whitner, Jackie Medford, Steve Valentine.