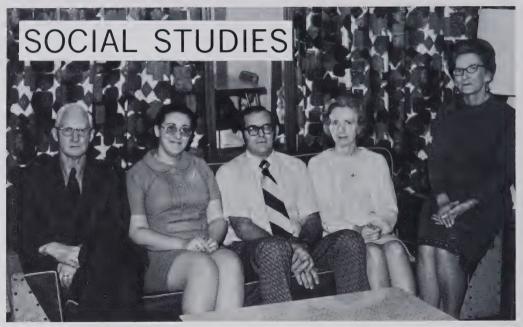

e house.

Need your hair done? Need a manicure? Well, our cosmetology department can do the job.

"One foot slightly ahead of the other," "hands in position", and "shift", are some statements that would tend to make one think they are hearing Mr. Swift teaching a new student driver. But alas, one sees that it only is hearing the typing and business teachers talking. Students in these classes must keep their minds open and their fingers quick, and everything they learn is to help them in business.

The teachers in this department are Mrs. Mary Price, Mrs. Lorene Annas, Mrs. Arlene Henry, and Mr. Charles Patterson typing and business; Mrs. Rozell Nesbitt and Mrs. Edna Noland Home Economics; Mrs. Janice Boyer Art; Mrs. Violet Broyles Cosmetology; and Mr. Bill Swift Driver's Education.









Do you know what happened in 1776? What is the country of Japan like? Who were Wellington and Napoleon? If you know the answers to these questions, chances are that you have been attending classes in A building!

American Studies, a required course for all Juniors, is taught by Mrs. Sharon Cockman, Mr. Glen Noland, Miss Harriet Phoenix, and Mr. Joe Turner. You may hear some lively discussions on Women's Lib or learn how to register and vote in an election by participating in a state and national mock election.

Mr. Joe Turner guides his classes around the world in a study of the continents and countries of our earth. Making and reading maps, films of the many countries, and reports are all a part of Mr. Turner's around-the-world-in-180-days.

In A-5, Mr. Glen Noland's Government classes