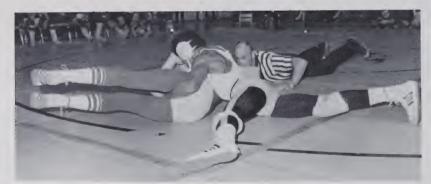

#### TUSCOLA WRESTLING

Lamar Dickerson — 101 lbs. 20-8, 10 pins.

Aren't you glad you use Dial . . .

Mike Hyatt — 108 lbs. 14-13, 5 pins.

Philip Dippy — 115 lbs. 22-5, 9 pins.

TUSCOLA'S STATE WRESTLERS Keith Watkins Eddie Johnson Mike Tate, Nevin Caldwell, Phillip Dippy

#### ON THE MOVE!

Kevin Ledford — 122 lbs. 16-6, 8 pins.

Charlie James — 148 lbs. 14-8, 1 pin.

Co-captain Nevin Caldwell — 129 lbs. 32-4, 7 pins.

Fred McWhorter — 148 lbs. 5-1, 0 pins.

Gene Medford — 170 lbs. 24-7, 15 pins.

Mike Messer — 135 lbs. 8-2, 0 pins.

Terry Jennings — 188 lbs. 16-10, 8 pins.

Co-captain Mike Tate — 135 lbs. 32-4, 8 pins.

 $\begin{array}{l} {\rm Keith\ Watkins-198\ lbs.} \\ {\rm 21-5,\ 17\ pins.} \end{array}$ 

Eddie Johnson — 141 lbs. 25-3, 8 pins.

Chuck Way — HWT. 11-10, 6 pins.