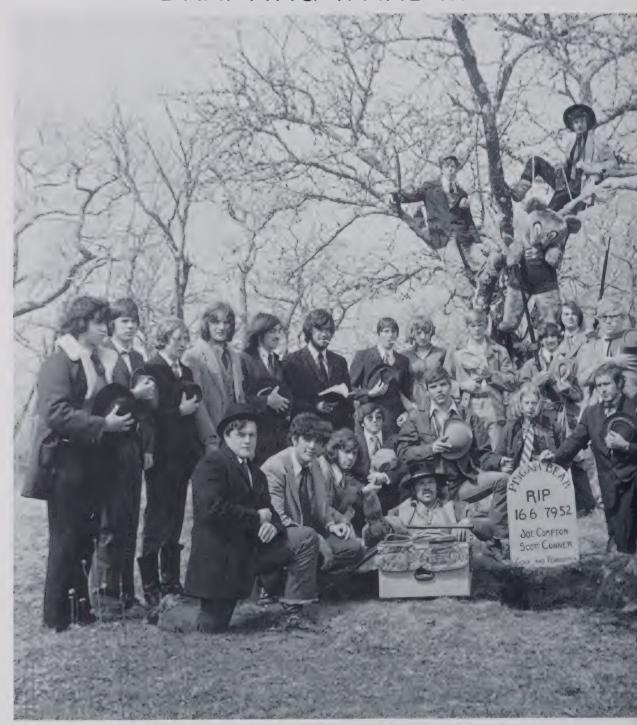

### DRAFTING II AND III

FRONT ROW KNEELING

Mitchell "Jelly Belly" Rathbone

Gene Medford

Jim Evans

Charles Andrew (Aide)

Bob Henry

Jeff Caldwell

Jackie Carver

Ronnie Kirkpatrick

Jim Cryan

Joey Davis

SECOND ROW STANDING

Dale Allen

Gary Edwards

Al Lindsey

Dennis Freeman

**Buddy Haynes** 

Bobby Milner

Jeff Sellers

Ricky McElroy

Billy DeHart

Michael Hyatt

Charles Muse

David Finger

Robin LaChance

Greg Smith

Gary Reece

Jerry Morrow

Jim Simmons

IN TREE

Steve "Egor" Stamey

Delbert Medford

AWAY NOTIFYING PISGAH

OF THE DEATH OF THEIR BEAR

David Snyder

Charles Messer

FRONT ROW: Janice Swanger, Denise Sutton, Valerie Shepard, Karen Milner, Ginger Moon, Orvilla Smith, Jane McKay, Marla Moody. BACK ROW: Kathy Ross, Patrica Medford, Sharon Best, Iva Nell Kitts, Jan Moody, Dawn Jones, Tricia Seitz, Teresa McCracken, Gary Green.