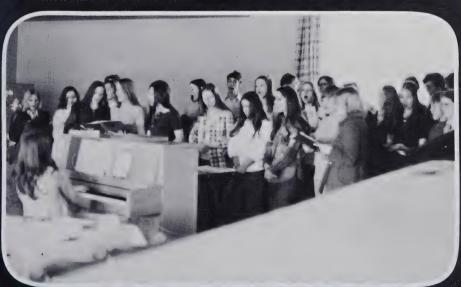

## CHORUS OFFICERS

## **PIANISTS**

The chorus has been fairly busy this year. Auditions at Enka High School were in the fall. Two of our golden-throated members, Sharon Best and Rusty Scates, were chosen to attend Mars Hill All-State Chorus.

The Christmas season kept us on our toes. The annual Christmas dinner and concert was once again a success. Things got rather hectic backstage for those chorus members who also performed with a band, changing from band uniform to chorus uniform, or vice versa. The chorus has given up choir robes for long skirts, blouses, and vests (girls) in black and gold with suits and ties for the boys.

The chorus also sang for the Lions Club Dinner at Lambuth Inn; Ensemble performed for the Women's Society.

Our beloved leader, Mr. Dale Ratcliffe deserves a big thank you from everyone involved with chorus, so here it is, Mr. Ratcliffe: THANK YOU!