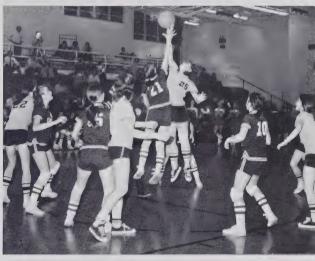

#### GIRLS BASKETBALL . . .

FRANTIC!

Jesse Scruggs, Larry Birchfeild, David Snyder, Jeff Caldwell, Charlie Setzer, Ronnie Robinson, Brad Prescott, Reece Boyd, Billy Dehart, Danny Kirkpatrick