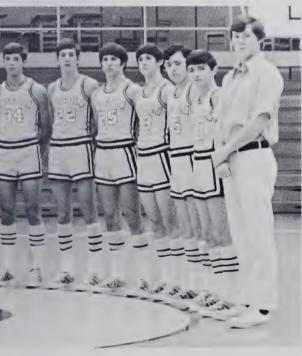

#### GOLF TEAM '73

Kim DeWeese, Jeff Mills, Mike Caldwell, Jeff Caldwell, Ray Tilley, Danny Byers, Casey Camp, Sam Queen, Bruce Border.

ONE HUNDRED THIRTY-FIVE

STANDING: Kenny Liner, Ed Herron, Donny Pankiw SEATED: Keith Plemmons, Chuck Way, Bill Noland, Rick Hendricks, Jim Heinz. Not Shown, Jim Davis