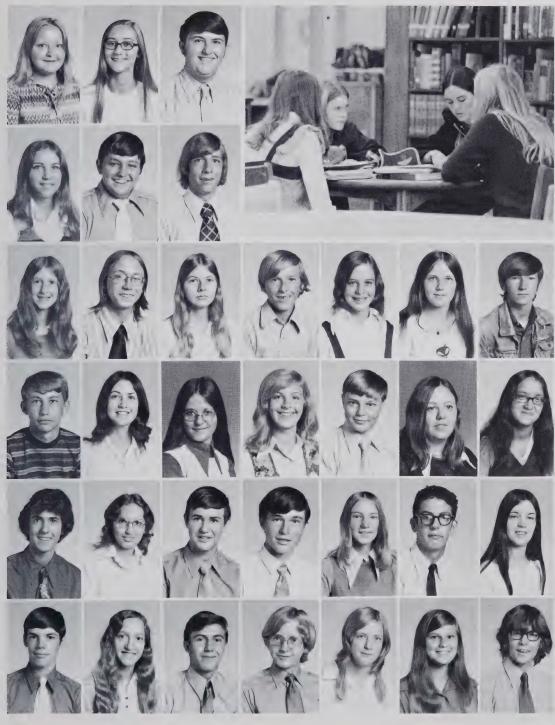

#### JR. CLASSICAL LEAGUE

1st — Greg Wheeler, Betty Zinavage, Susan Wickham, Terry Kim Painter, Hugh Green, Sandra Fowler, Vicki Stephens, Susan McConnell, Mary Ella Reed, Mary Jo Kelly, Debbi Guy, Valerie Shephard, Joy Pryor. 2nd — Chuck Way, Susan Camp, Bruce Crawford, Sara Scruggs, Celeste Hazell, Kitty Burgin, Denise Hannah, Eddie Kelly, Keith Ray, Vickie McClure. 3rd — Dr. Misbach, Sponsor, Ann Hines, Fred McWhorter, Eileen Woodard, Lori Sanders, Steve Dotson, Ann Border, Lyn Miller, Joyce Brooks, Sherri Nave, Sandy Sluder, Cathy Simmons, Susan Smith. 4th — Philan Medford, Harry B. McCracken, Kent Auberry, Tom Wilson, Steve Stamey, June Lanning, Linda Way, Robin Forga, Kay Seibert, Ralph Harrell, Pam Messer, Beverly Messer, Kevin Turner, Judy Messer.