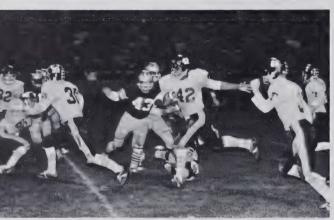

COACHING STAFF:
HARRIS PRYOR JOE CALDWELL JOE TURNER
TERRY POWELL STEVE HODGIN

1972 FIGHTING MOUNTAINEERS . . . TOUGHER THAN TOUGH! STATE AAA CHAMPS!

The Pisgah defense as well as the Pisgah fans stood bewildered as they watched David Finger cross the goal line for the first score of the game which many at Tuscola call the "game of the year."

R. S. BARMORE GOES ALL THE WAY — ALMOST Tuscola was in trouble in the second quarter. They were behind 14-0 in the championship game. The Mounties needed a touchdown. R. S. Barmore took the Sanford kick at the Mountie 10 yard line and rushed up the middle to the Sanford 9 yard line for a total of 81 yards and a piece of the Mountaineer's first score.