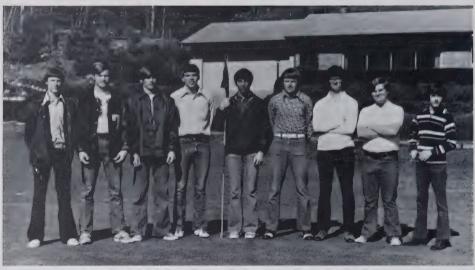

#### GOLF TEAM '73

Kim DeWeese, Jeff Mills, Mike Caldwell, Jeff Caldwell, Ray Tilley, Danny Byers, Casey Camp, Sam Queen, Bruce Border.

ONE HUNDRED THIRTY-FIVE

STANDING: Kenny Liner, Ed Herron, Donny Pankiw SEATED: Keith Plemmons, Chuck Way, Bill Noland, Rick Hendricks, Jim Heinz. Not Shown, Jim Davis