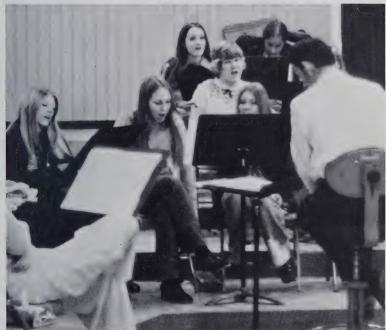

## BAND OFFICERS

COLOR GUARD

TUSCOLA HIGH SCHOOL CHORUS

## CHORUS OFFICERS

## **PIANISTS**

The chorus has been fairly busy this year. Auditions at Enka High School were in the fall. Two of our golden-throated members, Sharon Best and Rusty Scates, were chosen to attend Mars Hill All-State Chorus.

The Christmas season kept us on our toes. The annual Christmas dinner and concert was once again a success. Things got rather hectic backstage for those chorus members who also performed with a band, changing from band uniform to chorus uniform, or vice versa. The chorus has given up choir robes for long skirts, blouses, and vests (girls) in black and gold with suits and ties for the boys.

The chorus also sang for the Lions Club Dinner at Lambuth Inn; Ensemble performed for the Women's Society.

Our beloved leader, Mr. Dale Ratcliffe deserves a big thank you from everyone involved with chorus, so here it is, Mr. Ratcliffe: THANK YOU!