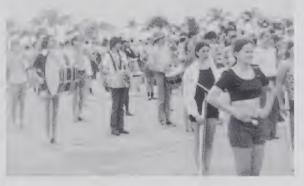

# TUSCOLA HIGH SCHOOL BAND

\*PHOTO BY RAY ROUSER

# BAND MAKES # 1 AT BRISTOL . . .

In 1971, when the Tuscola Band made its third # 1 in a row, for the first time upcoming Bandsmen vowed to add another superior rating. Well, we did it again, only this year it was a little harder since the judges were college band directors.

The Bristol show was unique in that it featured different sections of the band performing alone. Our trombone section wowed the entire stadium with their rendition of "The Girls From Ipanema", and the woodwind section performed a self-choreographed circle drill. Our own Super Crew (the drum section) deserves recognition for working out all their maneuvers, and the flags and rifles should be commended for an excellent performance.

The victory ride through Waynesville marked the end of an exhausting but fun weekend. The band greatly appreciates the help and dedication of Mr. Jim Crocker, Mr. Dale Ratcliffe, Jimmy Jackson, and Hillary Cobb. Thanks go to them and everyone else who helped to make the Bristol trip possible.