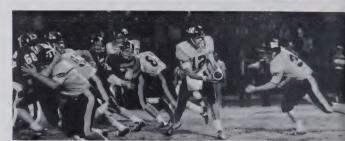

COACHING STAFF:
HARRIS PRYOR JOE CALDWELL JOE TURNER
TERRY POWELL STEVE HODGIN

1972 FIGHTING MOUNTAINEERS . . . TOUGHER THAN TOUGH! STATE AAA CHAMPS!

The Pisgah defense as well as the Pisgah fans stood bewildered as they watched David Finger cross the goal line for the first score of the game which many at Tuscola call the "game of the year."

R. S. BARMORE GOES ALL THE WAY — ALMOST Tuscola was in trouble in the second quarter. They were behind 14-0 in the championship game. The Mounties needed a touchdown. R. S. Barmore took the Sanford kick at the Mountie 10 yard line and rushed up the middle to the Sanford 9 yard line for a total of 81 yards and a piece of the Mountaineer's first score.

THOSE TWO BIG ONES came after what looked like sure disaster for the Mountaineers. Tuscola went for two points after their second score. They shifted into the box formation, the ball was snapped poorly, but De-Hart recovered the bad snap and ran around the right end for the two points that clinched a co-championship with Sanford High School.