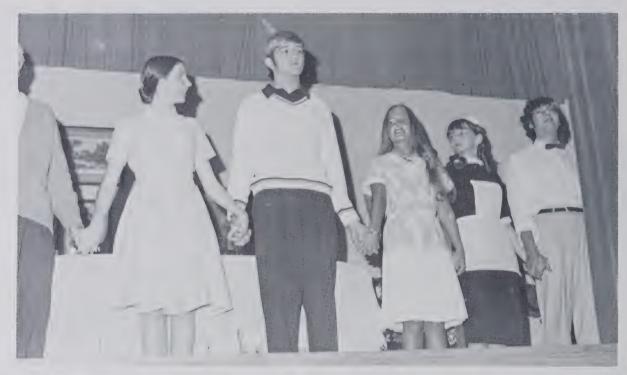

# "YOU CAN'T TAKE IT WITH YOU"

"TODAY IS THE FIRST DAY

OF THE REST OF YOUR LIFE"

MOTTO OF TUSCOLA'S CLASS OF '73

\* PHOTO BY RAY ROUSER

TEARS AND CHEERS, IT'S OVER, OR HAS IT JUST BEGUN?