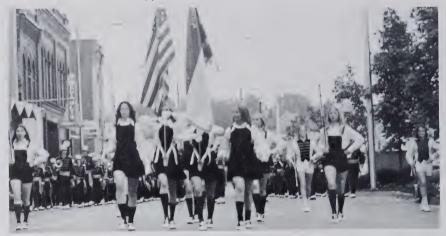

#### LOOK OUT ST. PETE - HERE WE COME!

For the Tuscola marching Mountaineer Band, the week at St. Pete was a week of work, worry, and pressure. The buses arrived in St. Pete at 8:00 AM Tuesday morning. Tuesday afternoon at 4:00, they played their concert to an enthusiastic crowd at Williams Park. They received several standing ovations, and repeated their first number (Mountain Dew) for an encore.

The weather was nice for the parade that night. There was a warm sea breeze blowing as they marched the 4 3/4 miles. The crowd was thrilled by all the beautiful illuminated floats, as well as the flashy bands.

Thanks to all the chaperons, everyone marched the whole route. Tuscola received 7th place in the parade competition. Saturday afternoon, the buses left St. Pete carrying a frustrated, but glad-its-all-over-with the trip, they won't forget it!!