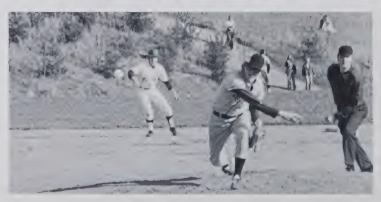

#### TUSCOLA BASEBALL

BACK ROW: Dale Blaine, Keith Watkins, Greg Smith, Jeff Caldwell, Ray Tilley, Taylor Latham. FRONT ROW: Brad Prescott, Charlie Adkinson, Danny Dockery, Terry Whitner, Jackie Medford, Steve Valentine.

#### SAFE?

ONE HUNDRED THIRTY-TWO