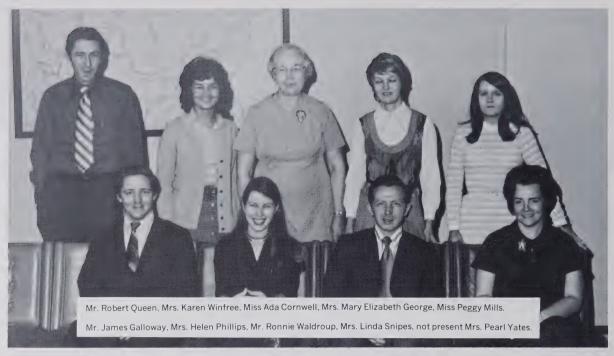

.

"Now students, conjugate the verb TO BE in all tenses? Sounds easy????"



#### NEW TEACHERS

Margie Ann Stewart, who replaced Mrs. Boyer in the Art Department, graduated from Western Carolina University. When asked what she thought of Tuscola, she replied. "The school has a lot more opportunities to offer than other schools, especially the Art Room.

Our English department now includes another teacher, Mrs. Sharon Porter replacing Mrs. Snipes. Her reply to our question was: "I think Tuscola has the best system by far!

There is also a new face in the Physical Education Department. Kay Bridges, replacing Mrs. Melissa Chandler, is also a graduate of Western Carolina University. She answered our question with "I think Tuscola has the best student body of any high school I've ever seen."



#### **ENGLISH**

"Double, double, toil and trouble . . . " are a few of the words you can hear coming from the senior English classes as they study SHAKESPEARE and MACBETH, among many of the other stories and plays they are studying.

The junior English classes have been studying poets, poetry, and writers in general. Among these was Edgar Allen Poe and his ever famous poem, THE RAVEN. ("Quoth the raven "nevermore"?)

Popular books and stories of all types are being studied by the sophomore English classes. One of these has been CALL OF THE WILD.

Now we ain't gonna forget the grammar part of English classes. Let's all work on correct grammar. The grammar has a rule absurd Which I would call an out-worn myth:

"A preposition is a word You mustn't end a sentence with!"

- Berton Braley