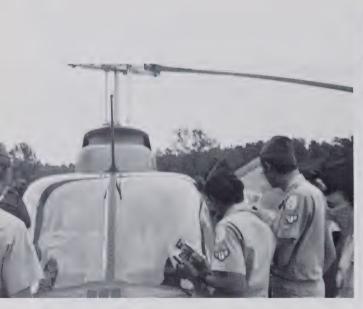

The Tuscola Air Force Junior ROTC Cadet Corps is off to a good start. To the surprise of many, the program was more academic than military with the emphasis being placed on aviation and space activity. Only one hour a week was dedicated to drill and this type of activity.

In addition to interesting classroom discussions, the group had several outstanding field trips. The first was to Asheville Airport where the cadets got to see the complete operations from the control tower to the weather station. The next trip was for an orientation flight in a C-124 Globemaster. They also visited the National Weather Records Center and the Eastern Aerial Photographic Laboratory in Asheville. The highlights of the field trip program was a two day trip to Fort Jackson Army Post and Shaw Air Force Base, S.C., where they saw the world famous thunder-birds aerial demonstration.

They also had many other interesting attractions such as participating in color guard ceremonies, several parades, and conducting "America in Flags" pageant whereby replicas of flags in American history, all 65 flags made by students, parents, and faculty were presented with narrations and music. It was a great start for a new program.