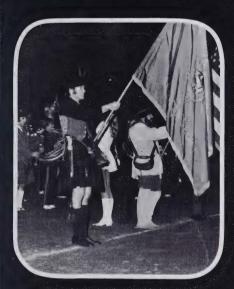

TH YOU"















"TODAY IS THE FIRST DAY

OF THE REST OF YOUR LIFE"

MOTTO OF TUSCOLA'S CLASS OF '73

\* PHOTO BY RAY ROUSER







TEARS AND CHEERS, IT'S OVER, OR HAS IT JUST BEGUN?



## IN MEMORIAM MRS. RENA SWIFT

WORTH

It is not what the world gives me In honor, praise or gold; It is what I do give the world, So others do unfold.

If by my work through life I can Another soul unfold, Then I have done what cannot be Made good, by praise or gold.

One tiny thought in tiny word May give a great one birth, And, if that thought was caused by me. I lived a life of worth.

- Richard F. Wolfe

NINETY TWO



We dedicate this annual to the future generations of Tuscola with the hope that they strive to keep alive the traditions and spirit we have tried to keep through the years.





/



# MUSIC





# TUSCOLA HIGH SCHOOL BAND

\*PHOTO BY RAY ROUSER

## Sherri Nave



Joyce Brooks

## Janet Eidam





Debbie Carswell



Julie Hazell Field Conductor



The Tuscola band has had many achievements during the past year. For a hundred and twenty students, this year has been an exciting and memorable one. Receiving a

for their accomplishments.

Besides the contests, the band performs at half-time shows during football season, the pep band performs during basketball season, and Christmas and Spring concerts are presented for the public. Also a number of students are picked to represent the band

superior rating at Bristol was one thing, but being able to represent the state at Saint Petersburg, Florida is another. The students have worked hard and should be commended

for all-s