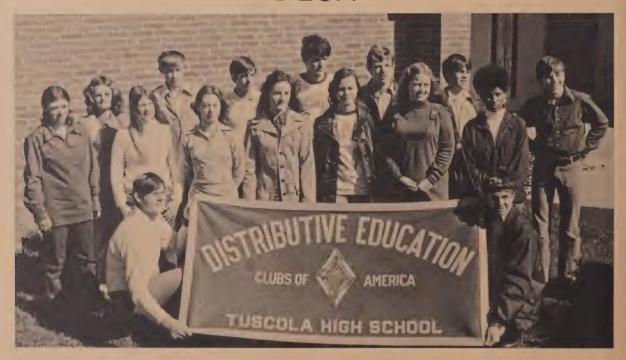

#### DECA

KNEELING — Mike Ferguson, Jackie Medford. 1st — Pat Skillington, Cecile Medford, Rita Sutton, Donna Barth, Pam Austin, Donna Cates, Deb Cox. 2nd — Phyllis Caldwell, Charles Evans, Eddie Jordan, Mike Hill, Steve Stamey, Steve Ledford, Johnny Mitchell.