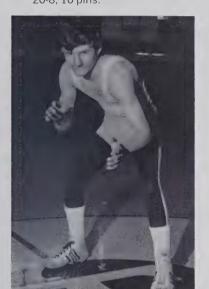

#### TUSCOLA WRESTLING

Lamar Dickerson — 101 lbs. 20-8, 10 pins.

Aren't you glad you use Dial . . .

Mike Hyatt — 108 lbs. 14-13, 5 pins.

Philip Dippy — 115 lbs. 22-5, 9 pins.

TUSCOLA'S STATE WRESTLERS Keith Watkins Eddie Johnson Mike Tate, Nevin Caldwell, Phillip Dippy

#### ON THE MOVE!

Kevin Ledford — 122 lbs. 16-6, 8 pins.

Charlie James — 148 lbs. 14-8, 1 pin.

Co-captain Nevin Caldwell — 129 lbs. 32-4, 7 pins.

Fred McWhorter — 148 lbs. 5-1, 0 pins.

Gene Medford — 170 lbs. 24-7, 15 pins.