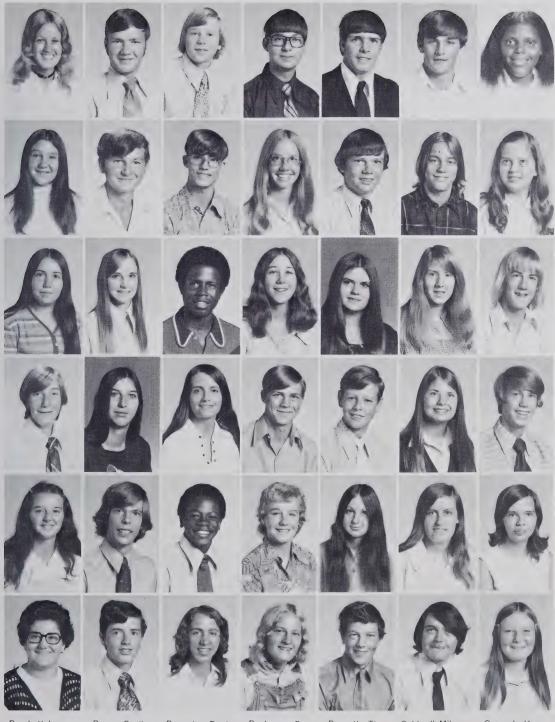

#### DECA

KNEELING — Mike Ferguson, Jackie Medford. 1st — Pat Skillington, Cecile Medford, Rita Sutton, Donna Barth, Pam Austin, Donna Cates, Deb Cox. 2nd — Phyllis Caldwell, Charles Evans, Eddie Jordan, Mike Hill, Steve Stamey, Steve Ledford, Johnny Mitchell.

#### **BUS DRIVERS**

TOP: Tim Rhodes, Jimmy Owenby, Danny Kirkpatrick, Harold Best, Windows: Ronnie Riddle, Ralph Price, Harold Hoglen, David Teague, Dean West, Terry McElrath, David Sharp, Robert Carver, Gary Smith, Judy Brooks, Dean Rogers, Gary Tankersley, Pat Fugate, Elaine Hyatt. FRONT: Mike Tate, Jesse Scruggs, Jeff Dingman, Kent Plemmons, Ray Sanford, Mac Stevenson, Jimmy Fender, Alan Arrington, Wally Hill, Bruce Brown, Bill Woody, Larry Birchfield, Mike Burgess, Mr. Marshall, Sponsor.