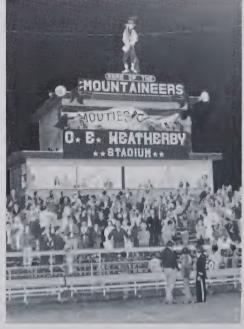

As Tuscola and their opponents from Sanford met in the C.E. Weatherby Stadium to decide once and for all who was North Carolina's number one team, Tuscola did not seemed as fired up for this game as they had been for the other play-off games.