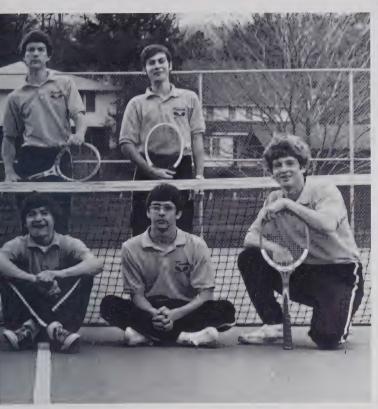

#### GOLF TEAM '73

Kim DeWeese, Jeff Mills, Mike Caldwell, Jeff Caldwell, Ray Tilley, Danny Byers, Casey Camp, Sam Queen, Bruce Border.

ONE HUNDRED THIRTY-FIVE

STANDING: Kenny Liner, Ed Herron, Donny Pankiw SEATED: Keith Plemmons, Chuck Way, Bill Noland, Rick Hendricks, Jim Heinz. Not Shown, Jim Davis