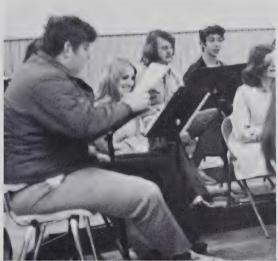

a success. Things got rather hectic backstage for those chorus members who also performed with a band, changing from band uniform to chorus uniform, or vice versa. The chorus has given up choir robes for long skirts, blouses, and vests (girls) in black and gold with suits and ties for the boys.

The chorus also sang for the Lions Club Dinner at Lambuth Inn; Ensemble performed for the Women's Society.

Our beloved leader, Mr. Dale Ratcliffe deserves a big thank you from everyone involved with chorus, so here it is, Mr. Ratcliffe: THANK YOU!

## **ENSEMBLE**



#### THE BAND

I am in the Tuscola Band, This spring we went to the sand; Marching from morning to night, We're such a pretty sight; Especially before in home stand.

Iva Nell Kitts





## ALL-STATE BAND



# **ALL-STATE CHORUS**









Wyonia Ross





# BAND MAKES # 1 AT BRISTOL . . .





In 1971, when the Tuscola Band made its third # 1 in a row, for the first time upcoming Bandsmen vowed to add another superior rating. Well, we did it again, only this year it was a little harder since the judges were college band directors.

The Bristol show was unique in that it featured different sections of the band performing alone. Our trombone section wowed the entire stadium with their rendition of "The Girls From Ipanema", and the woodwind section performed a self-choreographed circle drill. Our own Super Crew (the drum section) deserves recognition for working out all their maneuvers, and the flags and rifles should be commended for an excellent performance.

The victory ride through Waynesville marked the end of an ex