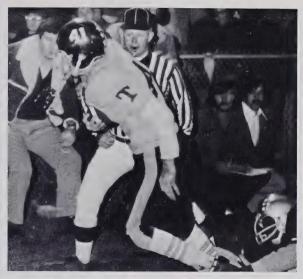

COACHING STAFF:
HARRIS PRYOR JOE CALDWELL JOE TURNER
TERRY POWELL STEVE HODGIN

1972 FIGHTING MOUNTAINEERS . . . TOUGHER THAN TOUGH! STATE AAA CHAMPS!

The Pisgah defense as well as the Pisgah fans stood bewildered as they watched David Finger cross the goal line for the first score of the game which many at Tuscola call the "game of the year."

R. S. BARMORE GOES ALL THE WAY — ALMOST Tuscola was in trouble in the second quarter. They were behind 14-0 in the championship game. The Mounties needed a touchdown. R. S. Barmore took the Sanford kick at the Mountie 10 yard line and rushed up the middle to the Sanford 9 yard line for a total of 81 yards and a piece of the Mountaineer's first score.