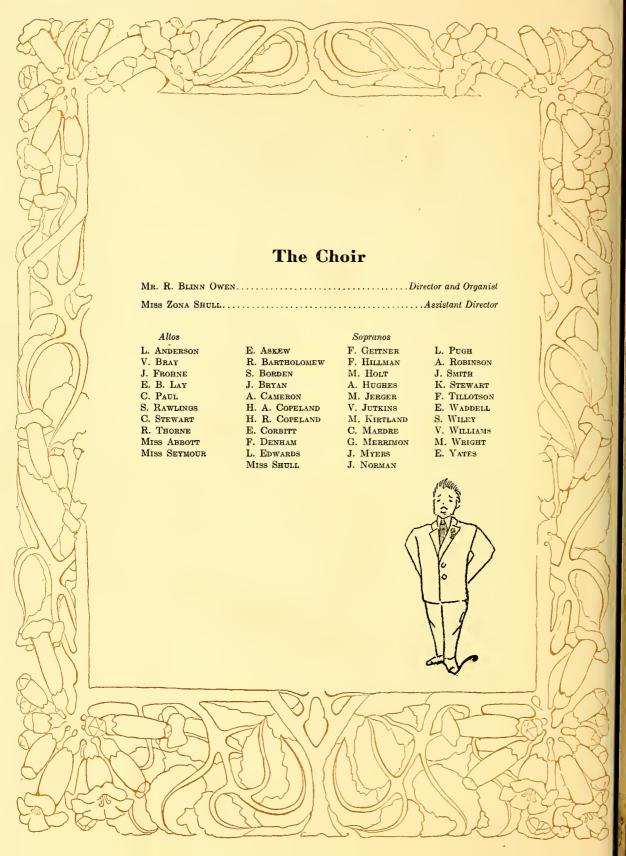

HORNE, Kingstree, S. C.







































### Commencement Marshals, 1916

ALICE COHN LATHAM, '17, Epsilon Alpha Pi, Chief

MARTHA BOARDMAN WRIGHT ELMYRA JENKINS, '17

KATHARINE PARKER DRANE, '18 SARAH SHELLMAN BACON

Sigma Lambda

Epsilon Alpha Pi

NELLIE COOPER Rose, '17 ESTELLE STROZIER RAVENEL

Alpha Rho







## The Altar Guild

MISS McKIMMON, Directress

#### Members

E. ASKEW E. BADHAM S. BACON K. Drane L. Edwards K. Elliott L. BEATTY E. BLODGETT J. FAIRLEY G. FOSTER A. BRINLEY
H. BRIGHAM
V. BRAY
A. BUDD M. FLOYD J. Frohne S. GALBRAITH R. HARDINO K. BOURNE
A. CAMERON
F. CHEATHAM
E. DORSEY D. HENRY A. Hughes E. Jenkins V. JUTKINS

S. Lamb
A. Latham
J. Myers
C. Mardre
S. Northrop
E. Relyea A. ROBINSON
E. RAVENEL
N. ROSE
R. THORN
J. THOMAS H. WEAKLEY H. WRIGHT

















# Sigma Basketball Team

Forwards Cameron Waddell Centers
RAVENEL
MULLINS

Guards
ROBINSON
WOOLFORD





# The Tennis "Champions," 1915-16

Tournament Finals.

JOSEPHINE WILSON (Capt.), Mu, defeated Annie Robinson, Sigma: 6-3, 6-2 Anne Brinley, Mu, defeated Bertha Albertson, Sigma: 6-2, 6-1. Helen Brigham, Mu, defeated Gladys Gentry, Sigma: 6-0, 6-0.





## Granddaughters and Great-granddaughters of St. Mary's

Motto: Lest we forget

Song: Auld Lang Syne

Colors: Light blue and white Flower: Pansy

President...... KATHARINE WIMBERLY BOURNE Secretary-Treasurer..... Emma Hudgins Badham

Sara Shellman Bacon, Savannah, Ga. d. of Sallie Shellman, of Savannah gd. of Sarah Bennett, of Savannah

EMMA HUDOINS BADHAM, Edenton d. of Lucy Bond, of Edenton

ELIZABETH BAKER, Raleigh
KATHA