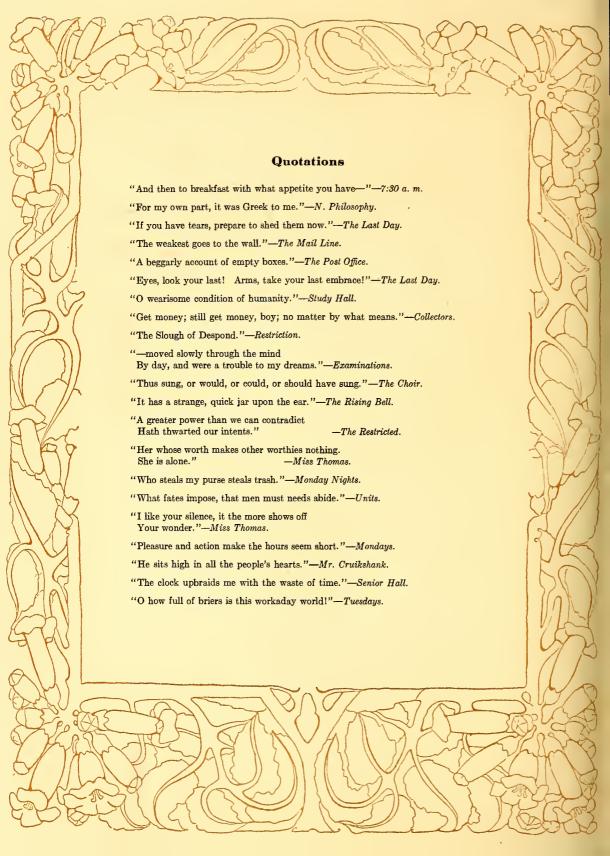

sident

ESTELLE RAVENEL, Secretary-Treasurer

MARY BLEAKLEY, Augusta Annabel Converse, Valdosta Flora Denham, Americus Nellie Dodd, Atlanta Georgia Foster, Savannah Annie Ivey, Americus

MILDRED JERGER, Savannah
IGSta LALLIE MCLAWS, Savannah
VIRGINIA PGTTLE, Atlanta
LGIS PUGH, Atlanta
LGIS PUGH, Atlanta
JEWELL REGISTER, Savannah
ANNIE REGINSGN, TOCCGA
CAROBEL STEWART, Savannah





# Virginia Club

Colors: Orange and blue

Song: "Carry Me Back to Old Virginia"

FANNIE STALLINGS, President LEE EDWARDS, Secretary-Treasurer

CAROLISTA BOND, Norfolk

JANE DELOATCH, Port Norfolk

LEE EDWARDS, Leesburg

CONSTANCE KENT, Petersburg

NANCY

NANCY

WOOLFORD,

Suffolk

VIRGINIA LASSITER, Petersburg FANNIE STALLINGS, Suffolk ELEANOR SUBLETT, Harrisonburg MAY TREDWELL, Norfolk , Suffolk































EMMA BADHAM
JULIA BRYAN
FRANCES CEBATHAM
ANNABELLE CONVERSE
HATTIE B. COPELAND
ROBENA CARTER
ELIZABETH CORBITT
KATHARINE DRANE
CHARLOTTE HOWARD

SUSAN LAMB
HELEN LAUGHINGHOUSE
CLARA URIE MARDRE
NELLIE ROSE
KATHERINE STEWART
AGNES COTTEN TIMBERLAKE
MAE TREDWELL
RITA GAY WILLIAMS
SARA WOOD















T. S. S.

Lois Pugh Sadie Braxton
Helen Mason Helen Snyder
Edith Blodgett Valette Jones





## Annual Muse Board

Annie Sutton Cameron

Editor-in-Chief

Miss Frances Ranney Bottum
Illustrator

Mary Auning Floyd Susan Lamb
Selena Galbraith Josephine Wilson
Frances Royer Geitner Helen Wright
Rena Hoyt Harding

Fannie Stallings Katherine Bourne Business Managers