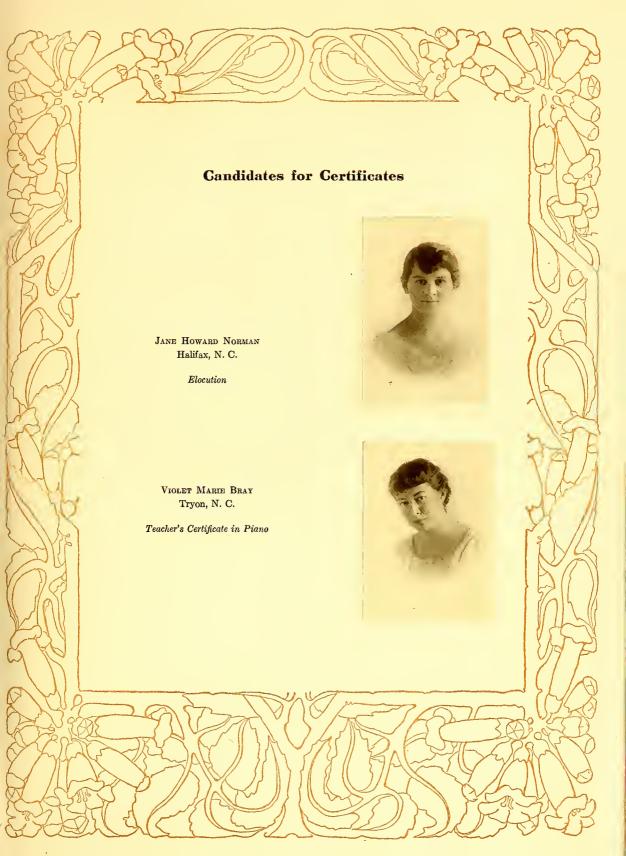

| The May  |































#### Class Roll

ELIZABETH CORBITT, Vice-President

KATHARINE DRANE, President

Elspeth Askew, Farmville, N. C.
Sarah Bacon, Savannah, Ga.
Laura Beatty, Sudlersville, Md.
Mary Bleakley, Augusta, Ga.
Sarah Bornen, Goldsboro, N. C.
Violet Bray, Tryon, N. C.
Elizabeth Corbitt, Henderson, N. C.
Katharine Drane, Edenton, N. C.
Elizabeth Folk, Raleigh, N. C.
Caroline Holmes, Asheville, N. C.

LAURA BEATTY, Secretary-Treasurer

Faculty Adviser: Mr. STONE

IOLINE HOLMES, Asheville, N. C.

HENRIETTA MORGAN, Pittsboro, N. C.

LOIS PUGH, Savannah, Ga.

LILLIAN RIDDICK, West Raleigh, N. C.

MARION SMITH, Raleigh, N. C.

ALMA SPENCER, Fairfield, N. C.

RUBY THORNE, Kingstree, S. C.







































### Commencement Marshals, 1916

ALICE COHN LATHAM, '17, Epsilon Alpha Pi