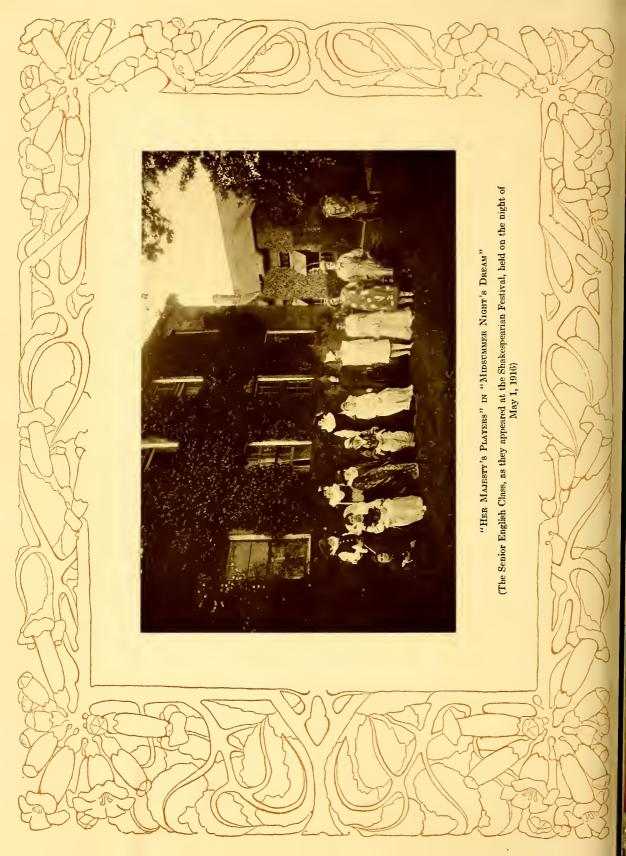

| The May  |































#### Class Roll

ELIZABETH CORBITT, Vice-President

KATHARINE DRANE, President

Elspeth Askew, Farmville, N. C.
Sarah Bacon, Savannah, Ga.
Laura Beatty, Sudlersville, Md.
Mary Bleakley, Augusta, Ga.
Sarah Bornen, Goldsboro, N. C.
Violet Bray, Tryon, N. C.
Elizabeth Corbitt, Henderson, N. C.
Katharine Drane, Edenton, N. C.
Elizabeth Folk, Raleigh, N. C.
Caroline Holmes, Asheville, N. C.

LAURA BEATTY, Secretary-Treasurer

Faculty Adviser: Mr. STONE

IOLINE HOLMES, Asheville, N. C.

HENRIETTA MORGAN, Pittsboro, N. C.

LOIS PUGH, Savannah, Ga.

LILLIAN RIDDICK, West Raleigh, N. C.

MARION SMITH, Raleigh, N. C.

ALMA SPENCER, Fairfield, N. C.

RUBY THORNE, Kingstree, S. C.







































### Commencement Marshals, 1916

ALICE COHN LATHAM, '17, Epsilon Alpha Pi, Chief

MARTHA BOARDMAN WRIGHT ELMYRA JENKINS, '17

KATHARINE PARKER DRANE, '18 SARAH SHELLMAN BACON

Sigma Lambda

Epsilon Alpha Pi

NELLIE COOPER Rose, '17 ESTELLE STROZIER RAVENEL

Alpha Rho







## The Altar Guild

MISS McKIMMON, Directress

#### Members

E. ASKEW E. BADHAM S. BACON K. Drane L. Edwards K. Elliott L. BEATTY E. BLODGETT J. FAIRLEY G. FOSTER A. BRINLEY
H. BRIGHAM
V. BRAY
A. BUDD M. FLOYD J. Frohne S. GALBRAITH R. HARDINO K. BOURNE
A. CAMERON
F. CHEATHAM
E. DORSEY D. HENRY A. Hughes E. Jenkins V. JUTKINS

S. Lamb
A. Latham
J. Myers
C. Mardre
S. Northrop
E. Relyea A. ROBINSON
E. RAVENEL
N. ROSE
R. THORN
J. THOMAS H. WEAKLEY H. WRIGHT

















# Sigma Basketball Team

Forwards Camer