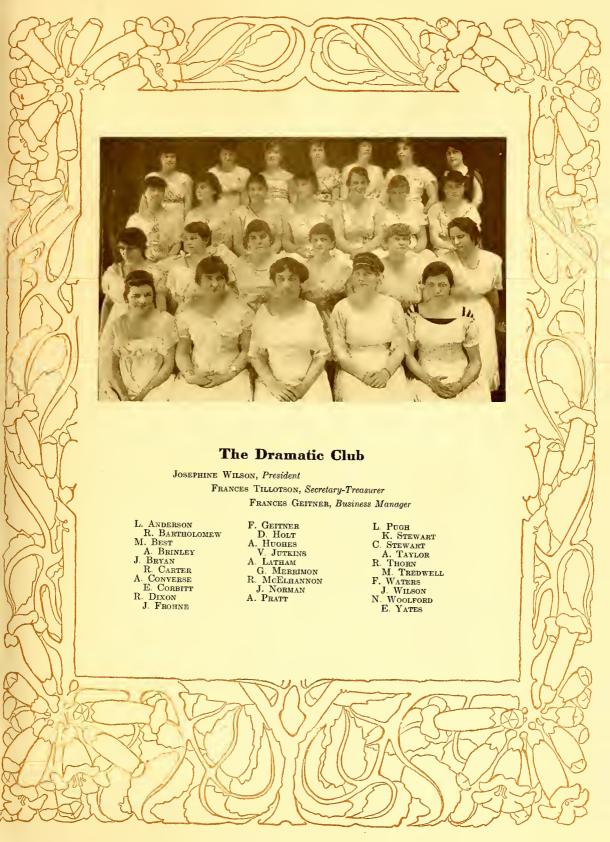

ria Clark, of Tarboro





BADHAM

STALLINGS

BOURNE



## The Muse Club

MARY AUNING FLOYD, '16. Chairman
ANNIE SUTTON CAMERON, '16. Editor-in-Chief
KATHARINE WIMBERLY BOURNE, '16 }
Business Managers
FANNIE MARIE STALLINOS, '16 }
ALICE COHN LATHAM, '17. Secretary

VIROINIA ALLEN, '17 EMMA BADHAM, '17 VIOLET BRAY SARAH BORDEN FRANCES CHEATHAM, '17 ELIZABETH CORBITT KATHARINE DRANE, '18 SELENA GALBRAITH, '16
FRANCES GEITNER, '16
RENA HARDINO, '16
ELMYRA JENKINS, '17
SUSAN LAMB, '16
EVA PEELE, '17
LOIS PUOH
ELENAND PELVER, '17

Annie Robinson, '17 Nellie Rose, '17 Rubie Thorn, '17 Frances Tillotson Josephine Wilson Helen Wrioht, '16 Martha Wrioht

ELEANOR RELYEA, '17

MISS FRANCES BOTTUM MISS ZONA SHULL

MISS REBE SHIELDS MISS MAROARET BOTTUM

MISS ELIZABETH LAY

Mr. Cruikshank, Director









### The Chorus

Mr. R. Blinn Owen, Director Miss Roberts, Accompanist

ARBOGAST
ANDERSON
ASKEW
BARBER
BARTHOLOMEW
BORDEN
BRAY
BRIGHAM
BRYAN
BURKE
COLLINS

CORBITT
DRANE
EDWARDS
ELLIOTT
HILLMAN
HOLT, D.
HOLT, M.
HUOHES
JEROER
JUTKINS
KIRTLAND

LAY, E. B.
MASON
MARSTON
MERRIMON
MYERS
MULLINS
PAUL, C.
PRATT
PUOH
RAWLINOS
SEARS

SMITH, J.
STEWART, C.
THOMAS, J.
THORNE
TILLOTSON
WADDELL
WILEY
WILLIAMS, V.
WRIGHT, H.
WRIGHT, M.



## The Walking Club

#### Members

V. C. ALLEN
E. BARBER
A. BRINLEY
A. CAMERON
M. COLLINS

J. Frohne
F. Geitner
D. Hitchcock
C. Holmes
E. Jenkins

E. KNIGHT
A. LATHAM
E. PEELE
A. PRATT
A. ROBINSON

F. TILLOTSON
H. WEAKLEY
E. YATES
ETHEL YATES





### The Kodak Club

KATHARINE BOURNE, President CAROLINE HOLMES, Secretary-Treasurer

Motto: "Things as they are."

V