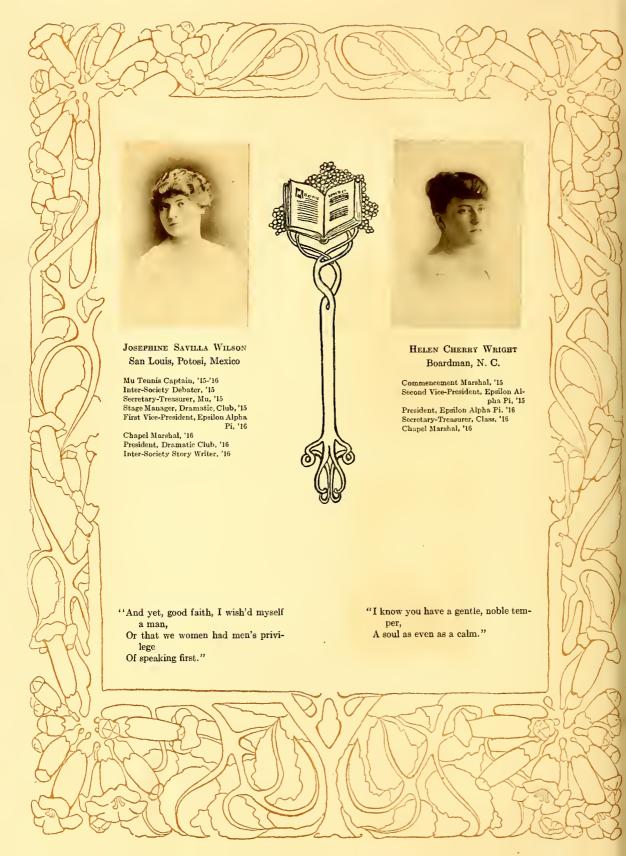

| The May  |































#### Class Roll

ELIZABETH CORBITT, Vice-President

KATHARINE DRANE, President

Elspeth Askew, Farmville, N. C.
Sarah Bacon, Savannah, Ga.
Laura Beatty, Sudlersville, Md.
Mary Bleakley, Augusta, Ga.
Sarah Bornen, Goldsboro, N. C.
Violet Bray, Tryon, N. C.
Elizabeth Corbitt, Henderson, N. C.
Katharine Drane, Edenton, N. C.
Elizabeth Folk, Raleigh, N. C.
Caroline Holmes, Asheville, N. C.

LAURA BEATTY, Secretary-Treasurer

Faculty Adviser: Mr. STONE

IOLINE HOLMES, Asheville, N. C.

HENRIETTA MORGAN, Pittsboro, N. C.

LOIS PUGH, Savannah, Ga.

LILLIAN RIDDICK, West Raleigh, N. C.

MARION SMITH, Raleigh, N. C.

ALMA SPENCER, Fairfield, N. C.

RUBY THORNE, Kingstree, S. C.







































### Commencement Marshals, 1916

ALICE COHN LATHAM, '17, Epsilon Al