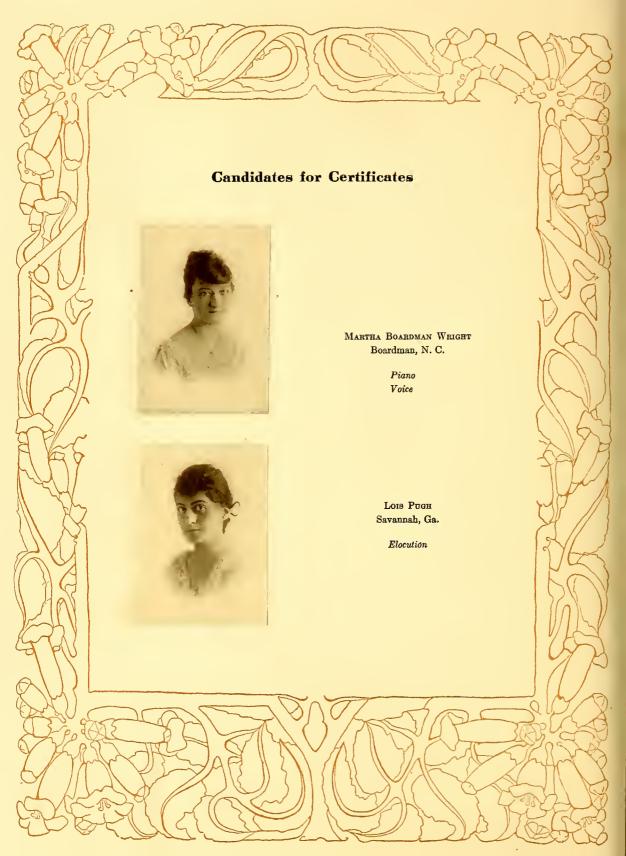

| The May  |































#### Class Roll

ELIZABETH CORBITT, Vice-President

KATHARINE DRANE, President

Elspeth Askew, Farmville, N. C.
Sarah Bacon, Savannah, Ga.
Laura Beatty, Sudlersville, Md.
Mary Bleakley, Augusta, Ga.
Sarah Bornen, Goldsboro, N. C.
Violet Bray, Tryon, N. C.
Elizabeth Corbitt, Henderson, N. C.
Katharine Drane, Edenton, N. C.
Elizabeth Folk, Raleigh, N. C.
Caroline Holmes, Asheville, N. C.

LAURA BEATTY, Secretary-Treasurer

Faculty Adviser: Mr. STONE

IOLINE HOLMES, Asheville, N. C.

HENRIETTA MORGAN, Pittsboro, N. C.

LOIS PUGH, Savannah, Ga.

LILLIAN RIDDICK, West Raleigh, N. C.

MARION SMITH, Raleigh, N. C.

ALMA SPENCER, Fairfield, N. C.

RUBY THORNE, Kingstree, S. C.







































### Commencement Marshals, 1916

ALICE COHN LATHAM, '17, Epsilon Alpha