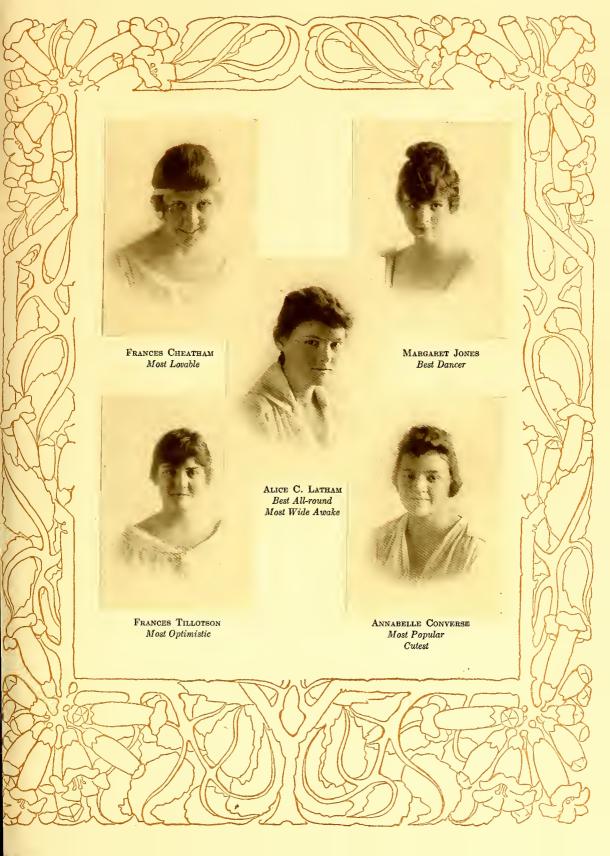

TELLE RAVENEL, Secretary-Treasurer

MARY BLEAKLEY, Augusta Annabel Converse, Valdosta Flora Denham, Americus Nellie Dodd, Atlanta Georgia Foster, Savannah Annie Ivey, Americus

MILDRED JERGER, Savannah
IGSta LALLIE MCLAWS, Savannah
VIRGINIA PGTTLE, Atlanta
LGIS PUGH, Atlanta
LGIS PUGH, Atlanta
JEWELL REGISTER, Savannah
ANNIE REGINSGN, TOCCGA
CAROBEL STEWART, Savannah





# Virginia Club

Colors: Orange and blue

Song: "Carry Me Back to Old Virginia"

FANNIE STALLINGS, President LEE EDWARDS, Secretary-Treasurer

CAROLISTA BOND, Norfolk

JANE DELOATCH, Port Norfolk

LEE EDWARDS, Leesburg

CONSTANCE KENT, Petersburg

NANCY

NANCY

WOOLFORD,

Suffolk

VIRGINIA LASSITER, Petersburg FANNIE STALLINGS, Suffolk ELEANOR SUBLETT, Harrisonburg MAY TREDWELL, Norfolk , Suffolk































EMMA BADHAM
JULIA BRYAN
FRANCES CEBATHAM
ANNABELLE CONVERSE
HATTIE B. COPELAND
ROBENA CARTER
ELIZABETH CORBITT
KATHARINE DRANE
CHARLOTTE HOWARD

SUSAN LAMB
HELEN LAUGHINGHOUSE
CLARA URIE MARDRE
NELLIE ROSE
KATHERINE STEWART
AGNES COTTEN TIMBERLAKE
MAE TREDWELL
RITA GAY WILLIAMS
SARA WOOD















T. S. S.

Lois Pugh Sadie Braxton
Helen Mason Helen Snyder
Edith Blodgett Valette Jones





## Annual Muse Board

Annie Sutton Cameron

Editor-in-Chief

Miss Frances Ranney Bottum
Illustrator

Mary Auning Floyd Susan Lamb
Selena Galbraith Josephine Wilson
Frances Royer Geitner Helen Wright
Rena Hoyt Harding

Fannie Stallings Katherine Bourne Business Managers