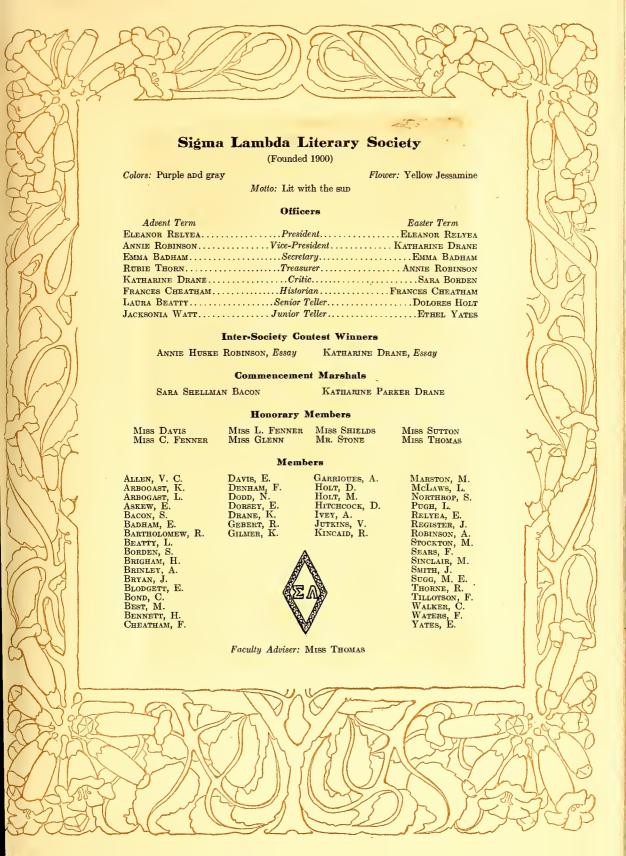

| The May  |































#### Class Roll

ELIZABETH CORBITT, Vice-President

KATHARINE DRANE, President

Elspeth Askew, Farmville, N. C.
Sarah Bacon, Savannah, Ga.
Laura Beatty, Sudlersville, Md.
Mary Bleakley, Augusta, Ga.
Sarah Bornen, Goldsboro, N. C.
Violet Bray, Tryon, N. C.
Elizabeth Corbitt, Henderson, N. C.
Katharine Drane, Edenton, N. C.
Elizabeth Folk, Raleigh, N. C.
Caroline Holmes, Asheville, N. C.

LAURA BEATTY, Secretary-Treasurer

Faculty Adviser: Mr. STONE

IOLINE HOLMES, Asheville, N. C.

HENRIETTA MORGAN, Pittsboro, N. C.

LOIS PUGH, Savannah, Ga.

LILLIAN RIDDICK, West Raleigh, N. C.

MARION SMITH, Raleigh, N. C.

ALMA SPENCER, Fairfield, N. C.

RUBY THORNE, Kingstree, S. C.







































### Commencement Marshals, 1916

ALICE COHN LATHAM, '17, Epsilon Alpha Pi, Chief

MARTHA BOARDMAN WRIGHT ELMYRA JENKINS, '17

KATHARINE PARKER DRANE, '18 SARAH SHELLMAN BACON

Sigma Lambda

Epsilon Alpha Pi

NELLIE COOPER Rose, '17 ESTELLE STROZIER RAVENEL

Alpha Rho







## The Altar Guild

MISS McKIMMON, Directress

#### Members

E. ASKEW E. BADHAM S. BACON K. Drane L. Edwards K. Elliott L. BEATTY E. BLODGETT J. FAIRLEY G. FOSTER A. BRINLEY
H. BRIGHAM
V. BRAY
A. BUDD M. FLOYD J. Frohne S. GALBRAITH R. HARDINO K. BOURNE
A. CAMERON
F. CHEATHAM
E. DORSEY D. HENRY A. Hughes E. Jenkins V. JUTKINS

S. Lamb
A. Latham
J. Myers
C. Mardre
S. Northrop
E. Relyea A. ROBINSON
E. RAVENEL
N. ROSE
R. THORN
J. THOMAS H. WEAKLEY H. WRIGHT

















# Sigma Basketball Team

Forw