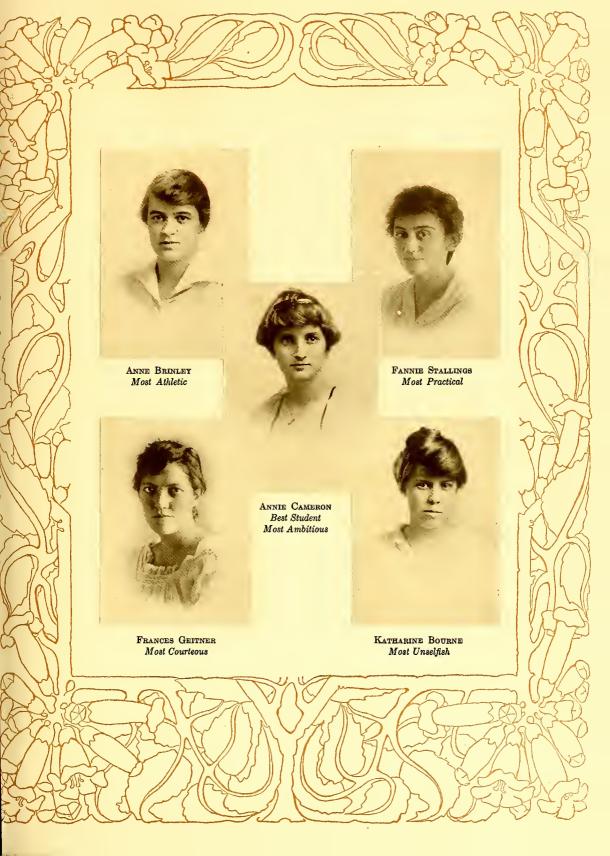

ESTELLE RAVENEL, Secretary-Treasurer

MARY BLEAKLEY, Augusta Annabel Converse, Valdosta Flora Denham, Americus Nellie Dodd, Atlanta Georgia Foster, Savannah Annie Ivey, Americus

MILDRED JERGER, Savannah
IGSta LALLIE MCLAWS, Savannah
VIRGINIA PGTTLE, Atlanta
LGIS PUGH, Atlanta
LGIS PUGH, Atlanta
JEWELL REGISTER, Savannah
ANNIE REGINSGN, TOCCGA
CAROBEL STEWART, Savannah





# Virginia Club

Colors: Orange and blue

Song: "Carry Me Back to Old Virginia"

FANNIE STALLINGS, President LEE EDWARDS, Secretary-Treasurer

CAROLISTA BOND, Norfolk

JANE DELOATCH, Port Norfolk

LEE EDWARDS, Leesburg

CONSTANCE KENT, Petersburg

NANCY

NANCY

WOOLFORD,

Suffolk

VIRGINIA LASSITER, Petersburg FANNIE STALLINGS, Suffolk ELEANOR SUBLETT, Harrisonburg MAY TREDWELL, Norfolk , Suffolk































EMMA BADHAM
JULIA BRYAN
FRANCES CEBATHAM
ANNABELLE CONVERSE
HATTIE B. COPELAND
ROBENA CARTER
ELIZABETH CORBITT
KATHARINE DRANE
CHARLOTTE HOWARD

SUSAN LAMB
HELEN LAUGHINGHOUSE
CLARA URIE MARDRE
NELLIE ROSE
KATHERINE STEWART
AGNES COTTEN TIMBERLAKE
MAE TREDWELL
RITA GAY WILLIAMS
SARA WOOD















T. S. S.

Lois Pugh Sadie Braxton
Helen Mason Helen Snyder
Edith Blodgett Valette Jones





## Annual Muse Board

Annie Sutton Cameron

Editor-in-Chief

Miss Frances Ranney Bottum
Illustrator

Mary Auning Floyd Susan Lamb
Selena Galbraith Josephine Wilson
Frances Royer Geitner Helen Wright
Rena Hoyt Harding

Fannie Stallings Katherine Bourne Business Managers