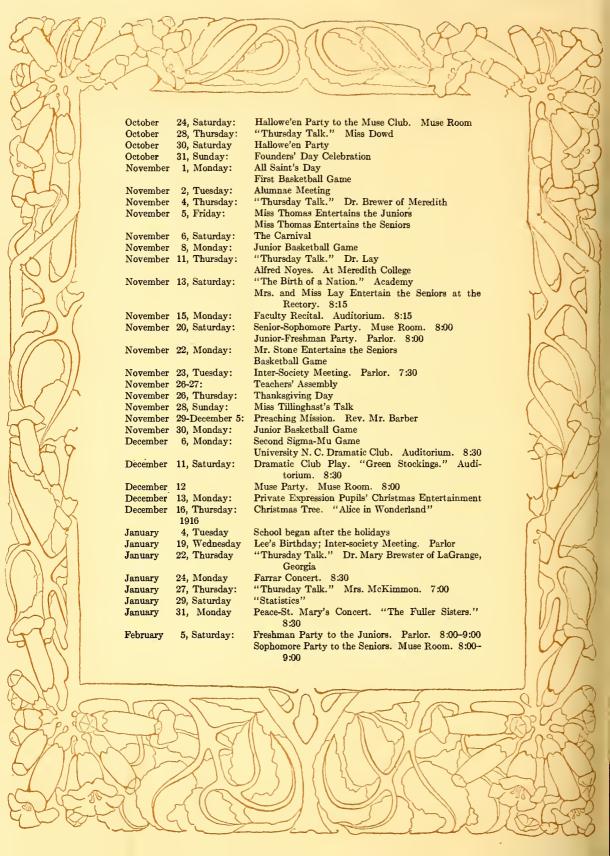

-President

ESTELLE RAVENEL, Secretary-Treasurer

MARY BLEAKLEY, Augusta Annabel Converse, Valdosta Flora Denham, Americus Nellie Dodd, Atlanta Georgia Foster, Savannah Annie Ivey, Americus

MILDRED JERGER, Savannah
IGSta LALLIE MCLAWS, Savannah
VIRGINIA PGTTLE, Atlanta
LGIS PUGH, Atlanta
LGIS PUGH, Atlanta
JEWELL REGISTER, Savannah
ANNIE REGINSGN, TOCCGA
CAROBEL STEWART, Savannah





# Virginia Club

Colors: Orange and blue

Song: "Carry Me Back to Old Virginia"

FANNIE STALLINGS, President LEE EDWARDS, Secretary-Treasurer

CAROLISTA BOND, Norfolk

JANE DELOATCH, Port Norfolk

LEE EDWARDS, Leesburg

CONSTANCE KENT, Petersburg

NANCY

NANCY

WOOLFORD,

Suffolk

VIRGINIA LASSITER, Petersburg FANNIE STALLINGS, Suffolk ELEANOR SUBLETT, Harrisonburg MAY TREDWELL, Norfolk , Suffolk































EMMA BADHAM
JULIA BRYAN
FRANCES CEBATHAM
ANNABELLE CONVERSE
HATTIE B. COPELAND
ROBENA CARTER
ELIZABETH CORBITT
KATHARINE DRANE
CHARLOTTE HOWARD

SUSAN LAMB
HELEN LAUGHINGHOUSE
CLARA URIE MARDRE
NELLIE ROSE
KATHERINE STEWART
AGNES COTTEN TIMBERLAKE
MAE TREDWELL
RITA GAY WILLIAMS
SARA WOOD















T. S. S.

Lois Pugh Sadie Braxton
Helen Mason Helen Snyder
Edith Blodgett Valette Jones





## Annual Muse Board

Annie Sutton Cameron

Editor-in-Chief

Miss Frances Ranney Bottum
Illustrator

Mary Auning Floyd Susan Lamb
Selena Galbraith Josephine Wilson
Frances Royer Geitner Helen Wright
Rena Hoyt Harding

Fannie Stallings Katherine Bourne Business Managers