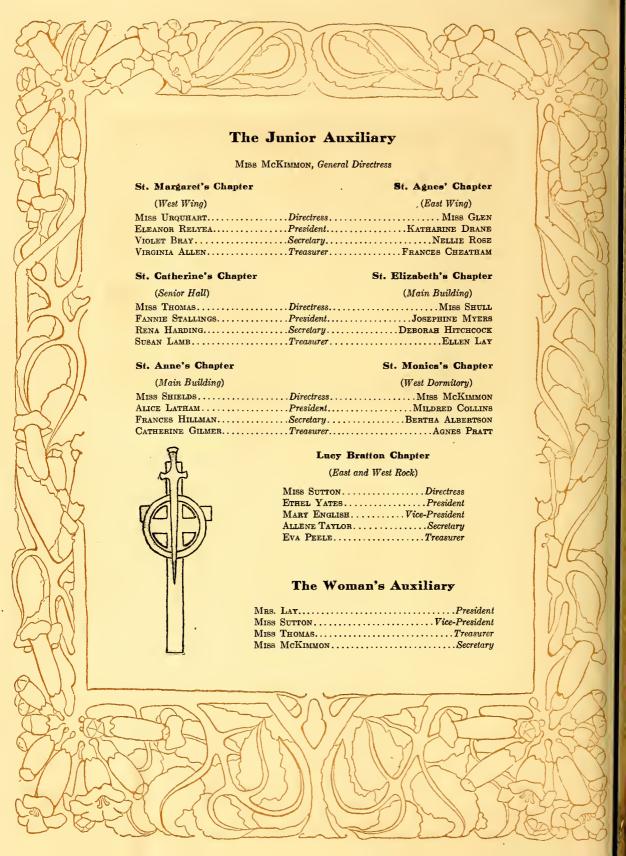

gusta, Ga.
Sarah Bornen, Goldsboro, N. C.
Violet Bray, Tryon, N. C.
Elizabeth Corbitt, Henderson, N. C.
Katharine Drane, Edenton, N. C.
Elizabeth Folk, Raleigh, N. C.
Caroline Holmes, Asheville, N. C.

LAURA BEATTY, Secretary-Treasurer

Faculty Adviser: Mr. STONE

IOLINE HOLMES, Asheville, N. C.

HENRIETTA MORGAN, Pittsboro, N. C.

LOIS PUGH, Savannah, Ga.

LILLIAN RIDDICK, West Raleigh, N. C.

MARION SMITH, Raleigh, N. C.

ALMA SPENCER, Fairfield, N. C.

RUBY THORNE, Kingstree, S. C.







































### Commencement Marshals, 1916

ALICE COHN LATHAM, '17, Epsilon Alpha Pi, Chief

MARTHA BOARDMAN WRIGHT ELMYRA JENKINS, '17

KATHARINE PARKER DRANE, '18 SARAH SHELLMAN BACON

Sigma Lambda

Epsilon Alpha Pi

NELLIE COOPER Rose, '17 ESTELLE STROZIER RAVENEL

Alpha Rho







## The Altar Guild

MISS McKIMMON, Directress

#### Members

E. ASKEW E. BADHAM S. BACON K. Drane L. Edwards K. Elliott L. BEATTY E. BLODGETT J. FAIRLEY G. FOSTER A. BRINLEY
H. BRIGHAM
V. BRAY
A. BUDD M. FLOYD J. Frohne S. GALBRAITH R. HARDINO K. BOURNE
A. CAMERON
F. CHEATHAM
E. DORSEY D. HENRY A. Hughes E. Jenkins V. JUTKINS

S. Lamb
A. Latham
J. Myers
C. Mardre
S. Northrop
E. Relyea A. ROBINSON
E. RAVENEL
N. ROSE
R. THORN
J. THOMAS H. WEAKLEY H. WRIGHT

















# Sigma Basketball Team

Forwards Cameron Waddell Centers
RAVENEL
MULLINS

Guards
ROBINSON
WOOLFORD





# The Tennis "Champions," 1915-16

Tournament Finals.

JOSEPHINE WILSON (Capt.), Mu, defeated Annie Robinson, Sigma: 6-3, 6-2 Anne Brinley, Mu, defeated Bertha Albertson, Sigma: 6-2, 6-1. Helen Brigham, Mu, defeated