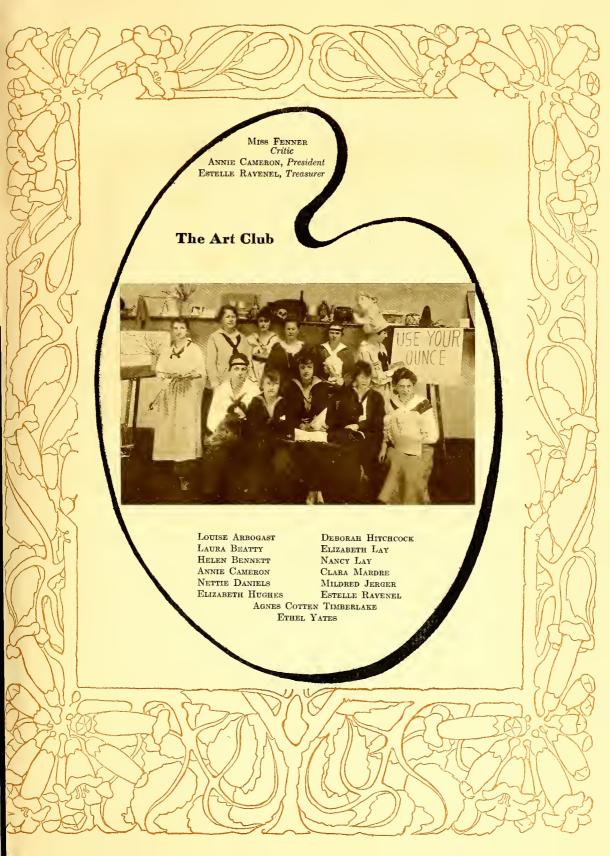

FRANCES BOTTUM MISS ZONA SHULL

MISS REBE SHIELDS MISS MAROARET BOTTUM

MISS ELIZABETH LAY

Mr. Cruikshank, Director









### The Chorus

Mr. R. Blinn Owen, Director Miss Roberts, Accompanist

ARBOGAST
ANDERSON
ASKEW
BARBER
BARTHOLOMEW
BORDEN
BRAY
BRIGHAM
BRYAN
BURKE
COLLINS

CORBITT
DRANE
EDWARDS
ELLIOTT
HILLMAN
HOLT, D.
HOLT, M.
HUOHES
JEROER
JUTKINS
KIRTLAND

LAY, E. B.
MASON
MARSTON
MERRIMON
MYERS
MULLINS
PAUL, C.
PRATT
PUOH
RAWLINOS
SEARS

SMITH, J.
STEWART, C.
THOMAS, J.
THORNE
TILLOTSON
WADDELL
WILEY
WILLIAMS, V.
WRIGHT, H.
WRIGHT, M.



## The Walking Club

#### Members

V. C. ALLEN
E. BARBER
A. BRINLEY
A. CAMERON
M. COLLINS

J. Frohne
F. Geitner
D. Hitchcock
C. Holmes
E. Jenkins

E. KNIGHT
A. LATHAM
E. PEELE
A. PRATT
A. ROBINSON

F. TILLOTSON
H. WEAKLEY
E. YATES
ETHEL YATES





### The Kodak Club

KATHARINE BOURNE, President CAROLINE HOLMES, Secretary-Treasurer

Motto: "Things as they are."

V. C. ALLEN K. BOURNE M. COLLINS E. DAVIS

L. Edwards G. Foster

F. GEITNER

M. Gold F. Hillman C. Holmes

D. HOLT
M. HOLT
E. JENKINS
M. JERGER

M. Kirtland N. Moye M. Sinclair C. Stewart M. Tredwell H. Weakley H. Wright





## The Cotillion Club

Anne A. Brinley, Leader Helen S. Brigham, Treasurer

LUCILE ANDERSON
KATHERINE H. ARBOGAST
LOUISE H. ARBOGAST
SARAH BACON
LAURA L. BEATTY
JANET FARREY
MARGARET JONES

CONSTANCE KENT
JANE NORMAN
ANNIE ROBINSON
ESTELLE RAVENEL
SARAH RAWLINGS
MINERVA STOCKTON
MAY BAKER TREDWELL





### Central Carolina Club

Annie Cameron, President Frances Cheatham, Secretary-Treasurer

KATHARINE BOURNE, Tarboro
ELIZABETH CORBITT, Henderson
FRAN