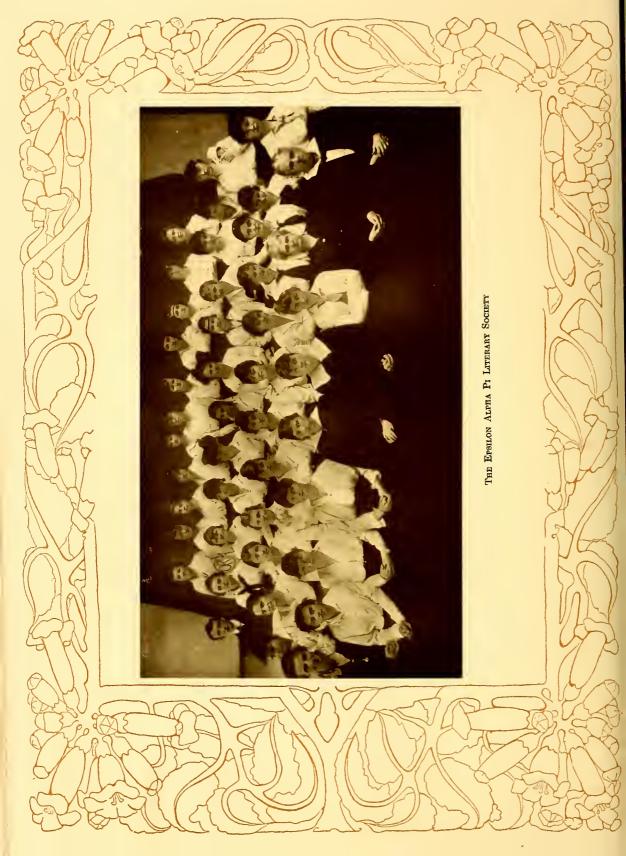

| The May  |































#### Class Roll

ELIZABETH CORBITT, Vice-President

KATHARINE DRANE, President

Elspeth Askew, Farmville, N. C.
Sarah Bacon, Savannah, Ga.
Laura Beatty, Sudlersville, Md.
Mary Bleakley, Augusta, Ga.
Sarah Bornen, Goldsboro, N. C.
Violet Bray, Tryon, N. C.
Elizabeth Corbitt, Henderson, N. C.
Katharine Drane, Edenton, N. C.
Elizabeth Folk, Raleigh, N. C.
Caroline Holmes, Asheville, N. C.

LAURA BEATTY, Secretary-Treasurer

Faculty Adviser: Mr. STONE

IOLINE HOLMES, Asheville, N. C.

HENRIETTA MORGAN, Pittsboro, N. C.

LOIS PUGH, Savannah, Ga.

LILLIAN RIDDICK, West Raleigh, N. C.

MARION SMITH, Raleigh, N. C.

ALMA SPENCER, Fairfield, N. C.

RUBY THORNE, Kingstree, S. C.







































### Commencement Marshals, 1916

ALICE COHN LATHAM, '17, Epsilon Alpha Pi, Chief

MARTHA BOARDMAN WRIGHT ELMYRA JENKINS, '17

KATHARINE PARKER DRANE, '18 SARAH SHELLMAN BACON

Sigma Lambda

Epsilon Alpha Pi

NELLIE COOPER Rose, '17 ESTELLE STROZIER RAVENEL

Alpha Rho







## The Altar Guild

MISS McKIMMON, Directress

#### Members

E. ASKEW E. BADHAM S. BACON K. Drane L. Edwards K. Elliott L. BEATTY E. BLODGETT J. FAIRLEY G. FOSTER A. BRINLEY
H. BRIGHAM
V. BRAY
A. BUDD M. FLOYD J. Frohne S. GALBRAITH R. HARDINO K. BOURNE
A. CAMERON
F. CHEATHAM
E. DORSEY D. HENRY A. Hughes E. Jenkins V. JUTKINS

S. Lamb
A. Latham
J. Myers
C. Mardre
S. Northrop
E. Relyea A. ROBINSON
E. RAVENEL
N. ROSE
R. THORN
J. THOMAS H. WEAKLEY H. WRIGHT

















# Sigma Basketball Team