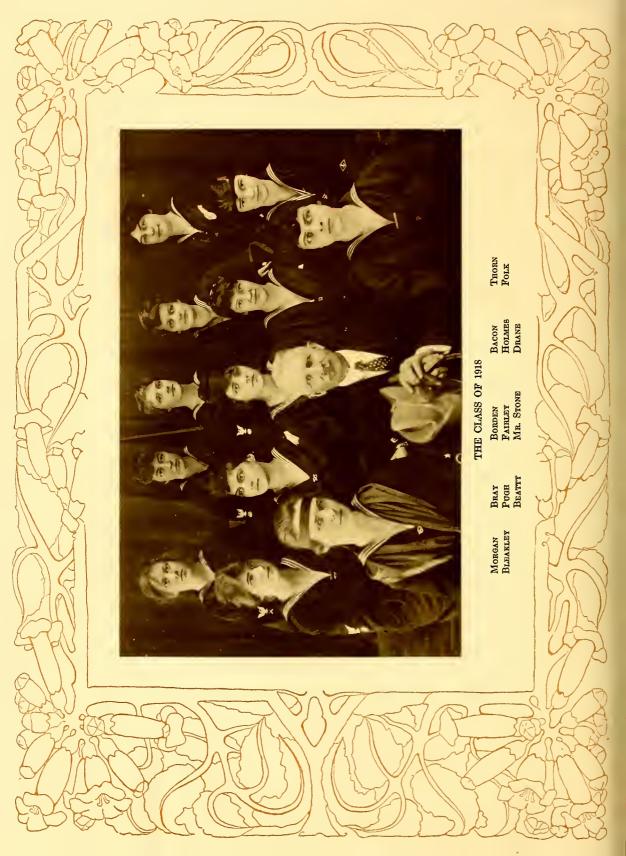

| The May  |































#### Class Roll

ELIZABETH CORBITT, Vice-President

KATHARINE DRANE, President

Elspeth Askew, Farmville, N. C.
Sarah Bacon, Savannah, Ga.
Laura Beatty, Sudlersville, Md.
Mary Bleakley, Augusta, Ga.
Sarah Bornen, Goldsboro, N. C.
Violet Bray, Tryon, N. C.
Elizabeth Corbitt, Henderson, N. C.
Katharine Drane, Edenton, N. C.
Elizabeth Folk, Raleigh, N. C.
Caroline Holmes, Asheville, N. C.

LAURA BEATTY, Secretary-Treasurer

Faculty Adviser: Mr. STONE

IOLINE HOLMES, Asheville, N. C.

HENRIETTA MORGAN, Pittsboro, N. C.

LOIS PUGH, Savannah, Ga.

LILLIAN RIDDICK, West Raleigh, N. C.

MARION SMITH, Raleigh, N. C.

ALMA SPENCER, Fairfield, N. C.

RUBY THORNE, Kingstree, S. C.







































### Commencement Marshals, 1916

ALICE COHN LATHAM, '17, Epsilon Alpha Pi, Chie