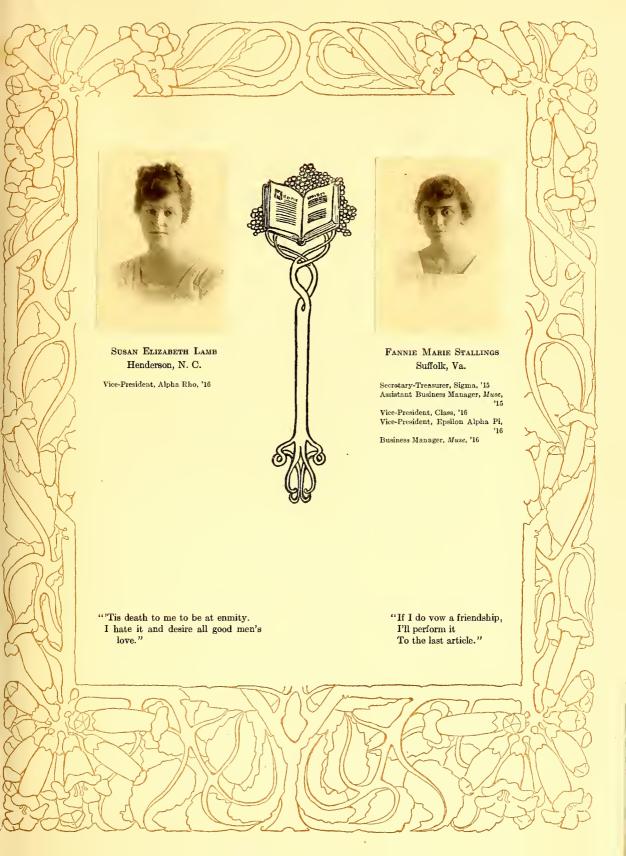

| The May  |































#### Class Roll

ELIZABETH CORBITT, Vice-President

KATHARINE DRANE, President

Elspeth Askew, Farmville, N. C.
Sarah Bacon, Savannah, Ga.
Laura Beatty, Sudlersville, Md.
Mary Bleakley, Augusta, Ga.
Sarah Bornen, Goldsboro, N. C.
Violet Bray, Tryon, N. C.
Elizabeth Corbitt, Henderson, N. C.
Katharine Drane, Edenton, N. C.
Elizabeth Folk, Raleigh, N. C.
Caroline Holmes, Asheville, N. C.

LAURA BEATTY, Secretary-Treasurer

Faculty Adviser: Mr. STONE

IOLINE HOLMES, Asheville, N. C.

HENRIETTA MORGAN, Pittsboro, N. C.

LOIS PUGH, Savannah, Ga.

LILLIAN RIDDICK, West Raleigh, N. C.

MARION SMITH, Raleigh, N. C.

ALMA SPENCER, Fairfield, N. C.

RUBY THORNE, Kingstree, S. C.







































### Commencement Marshals, 1916

ALICE COHN LATHAM, '17, Epsilon