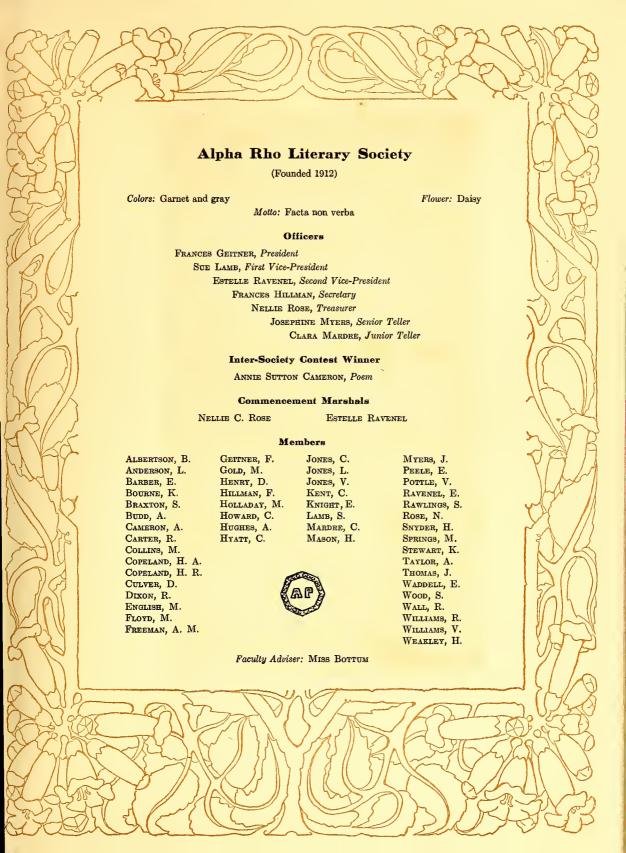

| The May  |































#### Class Roll

ELIZABETH CORBITT, Vice-President

KATHARINE DRANE, President

Elspeth Askew, Farmville, N. C.
Sarah Bacon, Savannah, Ga.
Laura Beatty, Sudlersville, Md.
Mary Bleakley, Augusta, Ga.
Sarah Bornen, Goldsboro, N. C.
Violet Bray, Tryon, N. C.
Elizabeth Corbitt, Henderson, N. C.
Katharine Drane, Edenton, N. C.
Elizabeth Folk, Raleigh, N. C.
Caroline Holmes, Asheville, N. C.

LAURA BEATTY, Secretary-Treasurer

Faculty Adviser: Mr. STONE

IOLINE HOLMES, Asheville, N. C.

HENRIETTA MORGAN, Pittsboro, N. C.

LOIS PUGH, Savannah, Ga.

LILLIAN RIDDICK, West Raleigh, N. C.

MARION SMITH, Raleigh, N. C.

ALMA SPENCER, Fairfield, N. C.

RUBY THORNE, Kingstree, S. C.







































### Commencement Marshals, 1916

ALICE COHN LATHAM, '17, Epsilon Alpha Pi, Chief

MARTHA BOARDMAN WRIGHT ELMYRA JENKINS, '17

KATHARINE PARKER DRANE, '18 SARAH SHELLMAN BACON

Sigma Lambda

Epsilon Alpha Pi

NELLIE COOPER Rose, '17 ESTELLE STROZIER RAVENEL

Alpha Rho







## The Altar Guild

MISS McKIMMON, Directress

#### Members

E. ASKEW E. BADHAM S. BACON K. Drane L. Edwards K. Elliott L. BEATTY E. BLODGETT J. FAIRLEY G. FOSTER A. BRINLEY
H. BRIGHAM
V. BRAY
A. BUDD M. FLOYD J. Frohne S. GALBRAITH R. HARDINO K. BOURNE
A. CAMERON
F. CHEATHAM
E. DORSEY D. HENRY A. Hughes E. Jenkins V. JUTKINS

S. Lamb
A. Latham
J. Myers
C. Mardre
S. Northrop
E. Relyea A. ROBINSON
E. RAVENEL
N. ROSE
R. THORN
J. THOMAS H. WEAKLEY H. WRIGHT

















# Sigma Basketball Team

Forwards