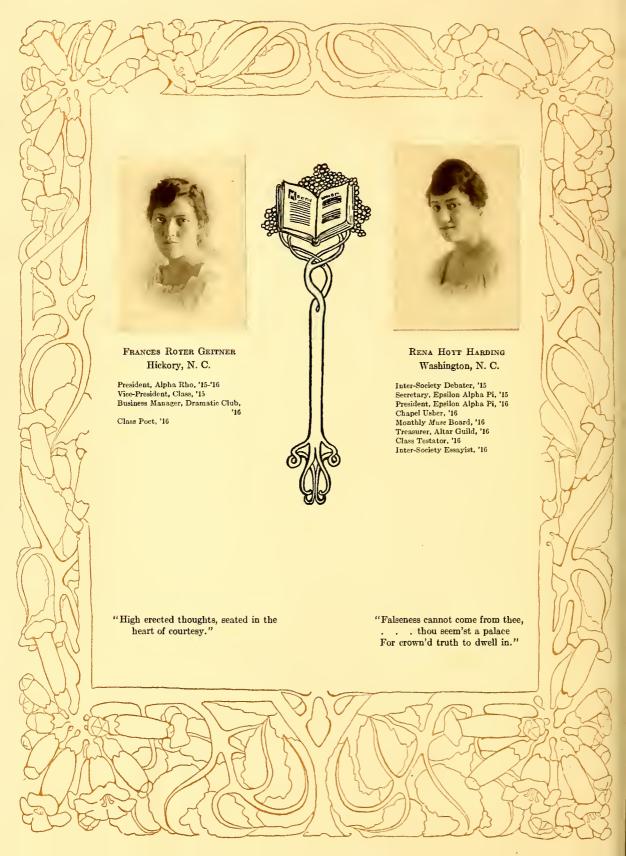

| The May  |































#### Class Roll

ELIZABETH CORBITT, Vice-President

KATHARINE DRANE, President

Elspeth Askew, Farmville, N. C.
Sarah Bacon, Savannah, Ga.
Laura Beatty, Sudlersville, Md.
Mary Bleakley, Augusta, Ga.
Sarah Bornen, Goldsboro, N. C.
Violet Bray, Tryon, N. C.
Elizabeth Corbitt, Henderson, N. C.
Katharine Drane, Edenton, N. C.
Elizabeth Folk, Raleigh, N. C.
Caroline Holmes, Asheville, N. C.

LAURA BEATTY, Secretary-Treasurer

Faculty Adviser: Mr. STONE

IOLINE HOLMES, Asheville, N. C.

HENRIETTA MORGAN, Pittsboro, N. C.

LOIS PUGH, Savannah, Ga.

LILLIAN RIDDICK, West Raleigh, N. C.

MARION SMITH, Raleigh, N. C.

ALMA SPENCER, Fairfield, N. C.

RUBY THORNE, Kingstree, S. C.







































### Commencement Marshals, 1916

ALICE COHN LATHAM, '17, Epsilo