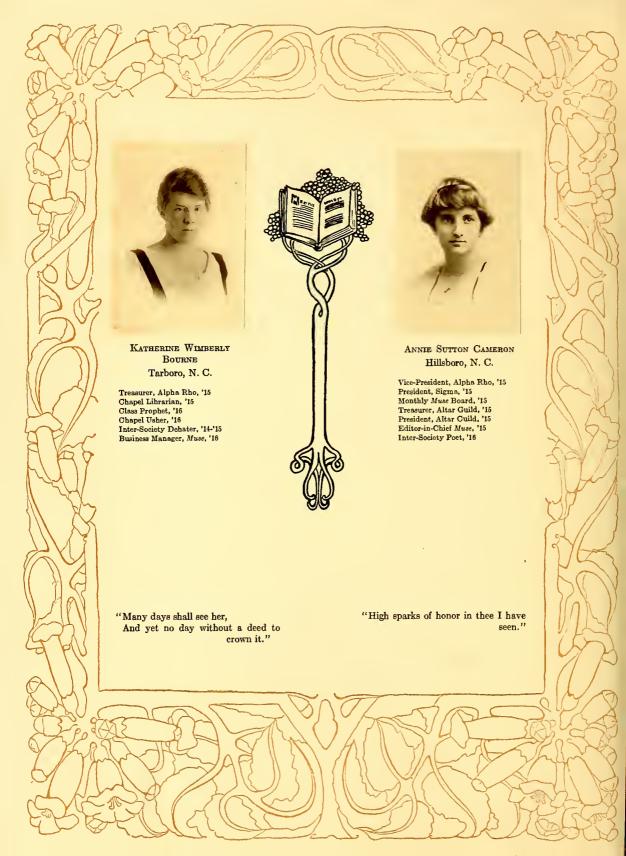

| The May  |































#### Class Roll

ELIZABETH CORBITT, Vice-President

KATHARINE DRANE, President

Elspeth Askew, Farmville, N. C.
Sarah Bacon, Savannah, Ga.
Laura Beatty, Sudlersville, Md.
Mary Bleakley, Augusta, Ga.
Sarah Bornen, Goldsboro, N. C.
Violet Bray, Tryon, N. C.
Elizabeth Corbitt, Henderson, N. C.
Katharine Drane, Edenton, N. C.
Elizabeth Folk, Raleigh, N. C.
Caroline Holmes, Asheville, N. C.

LAURA BEATTY, Secretary-Treasurer

Faculty Adviser: Mr. STONE

IOLINE HOLMES, Asheville, N. C.

HENRIETTA MORGAN, Pittsboro, N. C.

LOIS PUGH, Savannah, Ga.

LILLIAN RIDDICK, West Raleigh, N. C.

MARION SMITH, Raleigh, N. C.

ALMA SPENCER, Fairfield, N. C.

RUBY THORNE, Kingstree, S. C.







































### Commencement Marshals, 1916

ALICE COHN LATHAM, '17, Ep