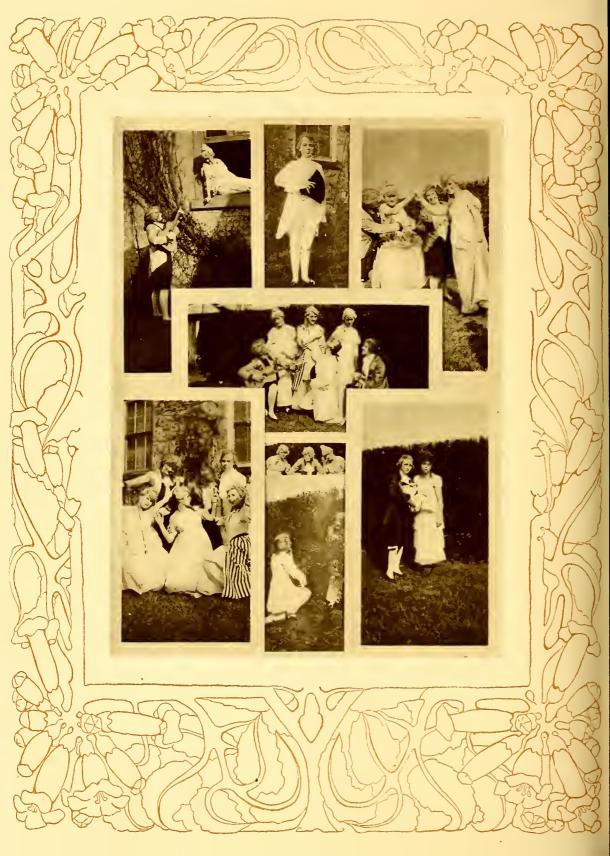

Vice-President

ESTELLE RAVENEL, Secretary-Treasurer

MARY BLEAKLEY, Augusta Annabel Converse, Valdosta Flora Denham, Americus Nellie Dodd, Atlanta Georgia Foster, Savannah Annie Ivey, Americus

MILDRED JERGER, Savannah
IGSta LALLIE MCLAWS, Savannah
VIRGINIA PGTTLE, Atlanta
LGIS PUGH, Atlanta
LGIS PUGH, Atlanta
JEWELL REGISTER, Savannah
ANNIE REGINSGN, TOCCGA
CAROBEL STEWART, Savannah





# Virginia Club

Colors: Orange and blue

Song: "Carry Me Back to Old Virginia"

FANNIE STALLINGS, President LEE EDWARDS, Secretary-Treasurer

CAROLISTA BOND, Norfolk

JANE DELOATCH, Port Norfolk

LEE EDWARDS, Leesburg

CONSTANCE KENT, Petersburg

NANCY

NANCY

WOOLFORD,

Suffolk

VIRGINIA LASSITER, Petersburg FANNIE STALLINGS, Suffolk ELEANOR SUBLETT, Harrisonburg MAY TREDWELL, Norfolk , Suffolk































EMMA BADHAM
JULIA BRYAN
FRANCES CEBATHAM
ANNABELLE CONVERSE
HATTIE B. COPELAND
ROBENA CARTER
ELIZABETH CORBITT
KATHARINE DRANE
CHARLOTTE HOWARD

SUSAN LAMB
HELEN LAUGHINGHOUSE
CLARA URIE MARDRE
NELLIE ROSE
KATHERINE STEWART
AGNES COTTEN TIMBERLAKE
MAE TREDWELL
RITA GAY WILLIAMS
SARA WOOD















T. S. S.

Lois Pugh Sadie Braxton
Helen Mason Helen Snyder
Edith Blodgett Valette Jones





## Annual Muse Board

Annie Sutton Cameron

Editor-in-Chief

Miss Frances Ranney Bottum
Illustrator

Mary Auning Floyd Susan Lamb
Selena Galbraith Josephine Wilson
Frances Royer Geitner Helen Wright
Rena Hoyt Harding

Fannie Stallings Katherine Bourne Business Managers