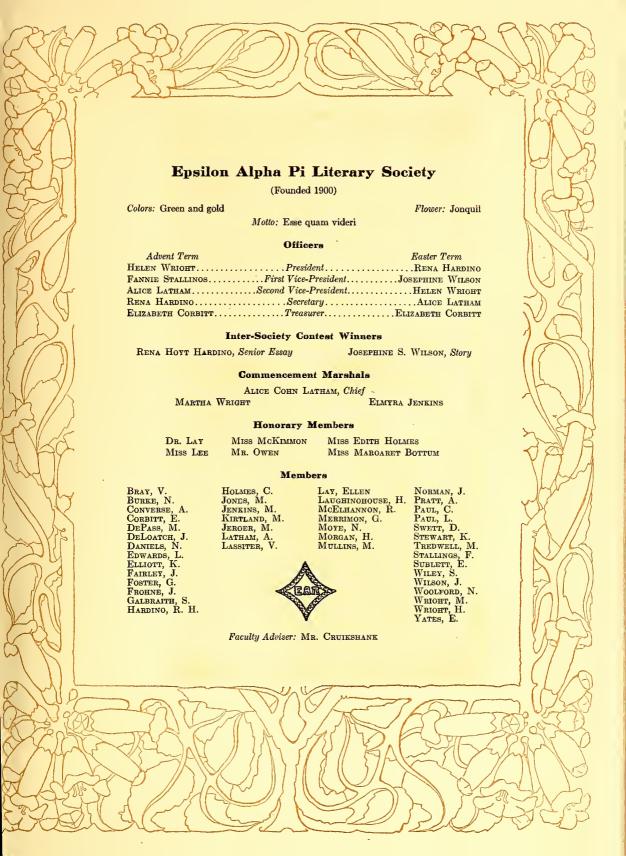

| The May  |































#### Class Roll

ELIZABETH CORBITT, Vice-President

KATHARINE DRANE, President

Elspeth Askew, Farmville, N. C.
Sarah Bacon, Savannah, Ga.
Laura Beatty, Sudlersville, Md.
Mary Bleakley, Augusta, Ga.
Sarah Bornen, Goldsboro, N. C.
Violet Bray, Tryon, N. C.
Elizabeth Corbitt, Henderson, N. C.
Katharine Drane, Edenton, N. C.
Elizabeth Folk, Raleigh, N. C.
Caroline Holmes, Asheville, N. C.

LAURA BEATTY, Secretary-Treasurer

Faculty Adviser: Mr. STONE

IOLINE HOLMES, Asheville, N. C.

HENRIETTA MORGAN, Pittsboro, N. C.

LOIS PUGH, Savannah, Ga.

LILLIAN RIDDICK, West Raleigh, N. C.

MARION SMITH, Raleigh, N. C.

ALMA SPENCER, Fairfield, N. C.

RUBY THORNE, Kingstree, S. C.







































### Commencement Marshals, 1916

ALICE COHN LATHAM, '17, Epsilon Alpha Pi, Chief

MARTHA BOARDMAN WRIGHT ELMYRA JENKINS, '17

KATHARINE PARKER DRANE, '18 SARAH SHELLMAN BACON

Sigma Lambda

Epsilon Alpha Pi

NELLIE COOPER Rose, '17 ESTELLE STROZIER RAVENEL

Alpha Rho







## The Altar Guild

MISS McKIMMON, Directress

#### Members

E. ASKEW E. BADHAM S. BACON K. Drane L. Edwards K. Elliott L. BEATTY E. BLODGETT J. FAIRLEY G. FOSTER A. BRINLEY
H. BRIGHAM
V. BRAY
A. BUDD M. FLOYD J. Frohne S. GALBRAITH R. HARDINO K. BOURNE
A. CAMERON
F. CHEATHAM
E. DORSEY D. HENRY A. Hughes E. Jenkins V. JUTKINS

S. Lamb
A. Latham
J. Myers
C. Mardre
S. Northrop
E. Relyea A. ROBINSON
E. RAVENEL
N. ROSE
R. THORN
J. THOMAS H. WEAKLEY H. WRIGHT

















# Sigma Basketball Team