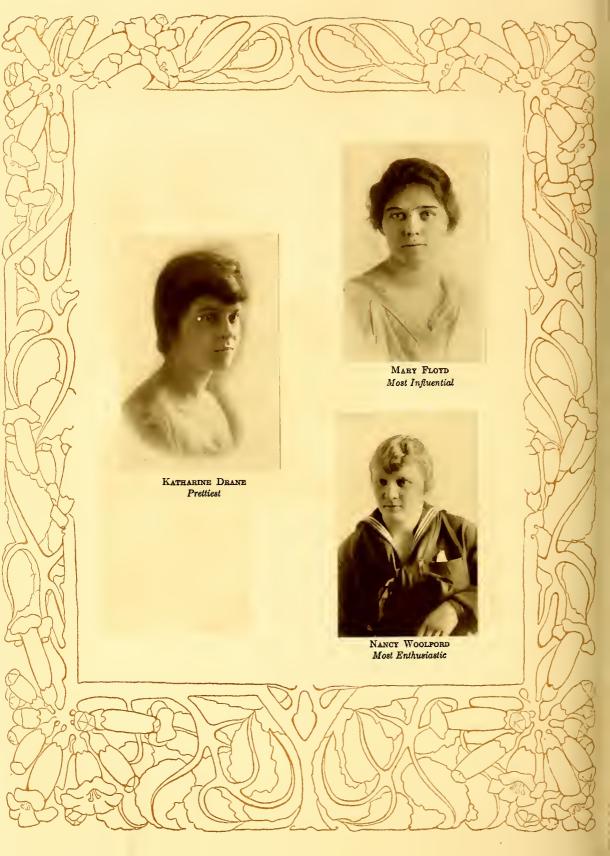

nt

ESTELLE RAVENEL, Secretary-Treasurer

MARY BLEAKLEY, Augusta Annabel Converse, Valdosta Flora Denham, Americus Nellie Dodd, Atlanta Georgia Foster, Savannah Annie Ivey, Americus

MILDRED JERGER, Savannah
IGSta LALLIE MCLAWS, Savannah
VIRGINIA PGTTLE, Atlanta
LGIS PUGH, Atlanta
LGIS PUGH, Atlanta
JEWELL REGISTER, Savannah
ANNIE REGINSGN, TOCCGA
CAROBEL STEWART, Savannah





# Virginia Club

Colors: Orange and blue

Song: "Carry Me Back to Old Virginia"

FANNIE STALLINGS, President LEE EDWARDS, Secretary-Treasurer

CAROLISTA BOND, Norfolk

JANE DELOATCH, Port Norfolk

LEE EDWARDS, Leesburg

CONSTANCE KENT, Petersburg

NANCY

NANCY

WOOLFORD,

Suffolk

VIRGINIA LASSITER, Petersburg FANNIE STALLINGS, Suffolk ELEANOR SUBLETT, Harrisonburg MAY TREDWELL, Norfolk , Suffolk































EMMA BADHAM
JULIA BRYAN
FRANCES CEBATHAM
ANNABELLE CONVERSE
HATTIE B. COPELAND
ROBENA CARTER
ELIZABETH CORBITT
KATHARINE DRANE
CHARLOTTE HOWARD

SUSAN LAMB
HELEN LAUGHINGHOUSE
CLARA URIE MARDRE
NELLIE ROSE
KATHERINE STEWART
AGNES COTTEN TIMBERLAKE
MAE TREDWELL
RITA GAY WILLIAMS
SARA WOOD















T. S. S.

Lois Pugh Sadie Braxton
Helen Mason Helen Snyder
Edith Blodgett Valette Jones





## Annual Muse Board

Annie Sutton Cameron

Editor-in-Chief

Miss Frances Ranney Bottum
Illustrator

Mary Auning Floyd Susan Lamb
Selena Galbraith Josephine Wilson
Frances Royer Geitner Helen Wright
Rena Hoyt Harding

Fannie Stallings Katherine Bourne Business Managers