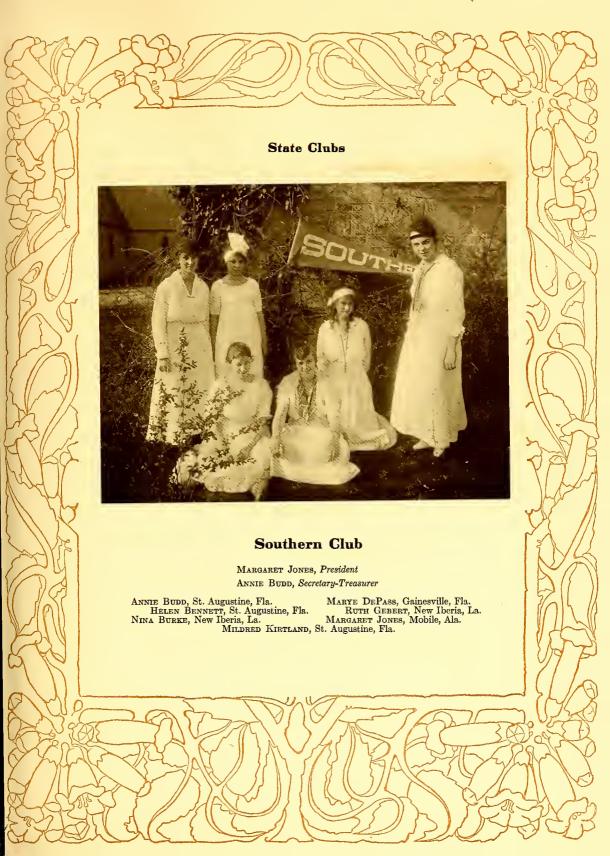

asurer

MARY FLOYD, St. Stephens
SELENA GALBRAITH, Waverly Mills
MARIAN LYNAH, Charleston
MARY MULLINS, Marion
JOSEPHINE MYERS, Charleston
MISS ELEANOR
MARGARET SPRINGS, Waverly Mills
RUBIE THORN, Kingstree
CAROLINE WALKER, Columbia
ETHEL YATES, Camden
EULALIE YATES, Camden
WALTER THOMAS, Columbia



## Georgia Club

Colors: Red and black

Song: "Glory to Old Georgia"

SARAH BACON, President

HELEN BRIGHAM, Vice-President

ESTELLE RAVENEL, Secretary-Treasurer

MARY BLEAKLEY, Augusta Annabel Converse, Valdosta Flora Denham, Americus Nellie Dodd, Atlanta Georgia Foster, Savannah Annie Ivey, Americus

MILDRED JERGER, Savannah
IGSta LALLIE MCLAWS, Savannah
VIRGINIA PGTTLE, Atlanta
LGIS PUGH, Atlanta
LGIS PUGH, Atlanta
JEWELL REGISTER, Savannah
ANNIE REGINSGN, TOCCGA
CAROBEL STEWART, Savannah





# Virginia Club

Colors: Orange and blue

Song: "Carry Me Back to Old Virginia"

FANNIE STALLINGS, President LEE EDWARDS, Secretary-Treasurer

CAROLISTA BOND, Norfolk

JANE DELOATCH, Port Norfolk

LEE EDWARDS, Leesburg

CONSTANCE KENT, Petersburg

NANCY

NANCY

WOOLFORD,

Suffolk

VIRGINIA LASSITER, Petersburg FANNIE STALLINGS, Suffolk ELEANOR SUBLETT, Harrisonburg MAY TREDWELL, Norfolk , Suffolk































EMMA BADHAM
JULIA BRYAN
FRANCES CEBATHAM
ANNABELLE CONVERSE
HATTIE B. COPELAND
ROBENA CARTER
ELIZABETH CORBITT
KATHARINE DRANE
CHARLOTTE HOWARD

SUSAN LAMB
HELEN LAUGHINGHOUSE
CLARA URIE MARDRE
NELLIE ROSE
KATHERINE STEWART
AGNES COTTEN TIMBERLAKE
MAE TREDWELL
RITA GAY WILLIAMS
SARA WOOD















T. S. S.

Lois Pugh Sadie Braxton
Helen Mason Helen Snyder
Ed