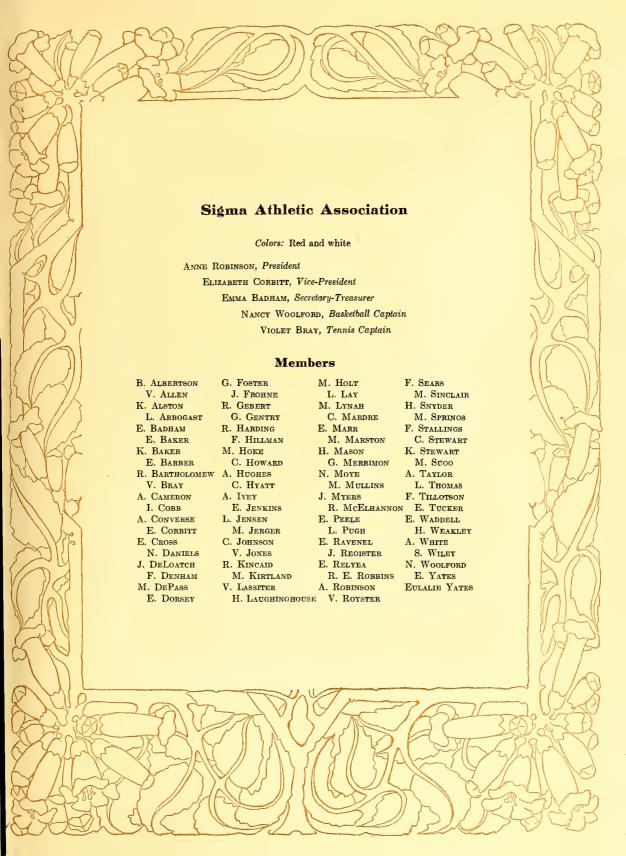

Kingstree, S. C.







































### Commencement Marshals, 1916

ALICE COHN LATHAM, '17, Epsilon Alpha Pi, Chief

MARTHA BOARDMAN WRIGHT ELMYRA JENKINS, '17

KATHARINE PARKER DRANE, '18 SARAH SHELLMAN BACON

Sigma Lambda

Epsilon Alpha Pi

NELLIE COOPER Rose, '17 ESTELLE STROZIER RAVENEL

Alpha Rho







## The Altar Guild

MISS McKIMMON, Directress

#### Members

E. ASKEW E. BADHAM S. BACON K. Drane L. Edwards K. Elliott L. BEATTY E. BLODGETT J. FAIRLEY G. FOSTER A. BRINLEY
H. BRIGHAM
V. BRAY
A. BUDD M. FLOYD J. Frohne S. GALBRAITH R. HARDINO K. BOURNE
A. CAMERON
F. CHEATHAM
E. DORSEY D. HENRY A. Hughes E. Jenkins V. JUTKINS

S. Lamb
A. Latham
J. Myers
C. Mardre
S. Northrop
E. Relyea A. ROBINSON
E. RAVENEL
N. ROSE
R. THORN
J. THOMAS H. WEAKLEY H. WRIGHT

















# Sigma Basketball Team

Forwards Cameron Waddell Centers
RAVENEL
MULLINS

Guards
ROBINSON
WOOLFORD





# The Tennis "Champions," 1915-16

Tournament Finals.

JOSEPHINE WILSON (Capt.), Mu, defeated Annie Robinson, Sigma: 6-3, 6-2 Anne Brinley, Mu, defeated Bertha Albertson, Sigma: 6-2, 6-1. Helen Brigham, Mu, defeated Gladys Gentry, Sigma: 6-0, 6-0.





## Granddaughters and Great-granddaughters of St. Mary's

Motto: Lest we forget

Song: Auld Lang Syne

Colors: Light blue and white Flower: Pansy

President...... KATHARINE WIMBERLY BOURNE Secretary-Treasurer..... Emma Hudgins Badham

Sara Shellman Bacon, Savannah, Ga. d. of Sallie Shellman, of Savannah gd. of Sarah Bennett, of Savannah

EMMA HUDOINS BADHAM, Edenton d. of Lucy Bond, of Edenton

ELIZABETH BAKER, Raleigh
KATHARINE B