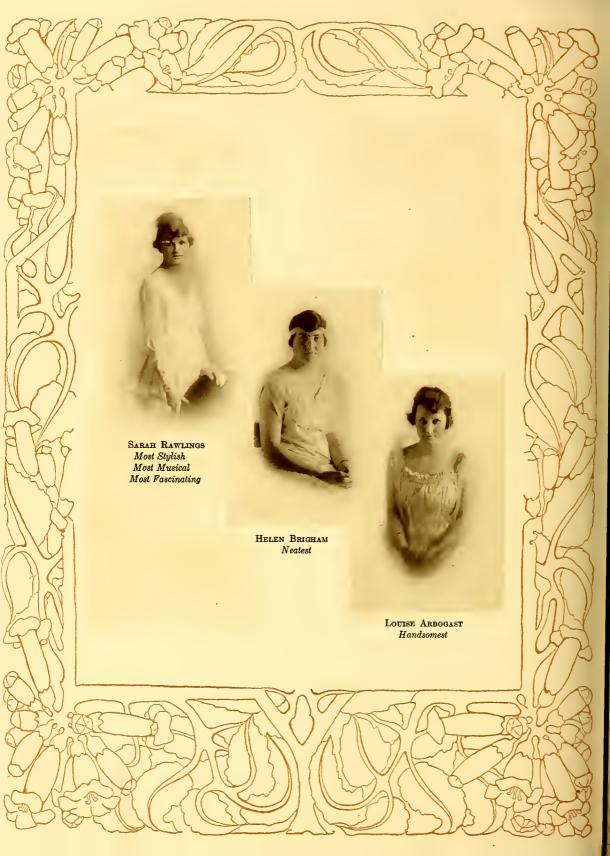

ESTELLE RAVENEL, Secretary-Treasurer

MARY BLEAKLEY, Augusta Annabel Converse, Valdosta Flora Denham, Americus Nellie Dodd, Atlanta Georgia Foster, Savannah Annie Ivey, Americus

MILDRED JERGER, Savannah
IGSta LALLIE MCLAWS, Savannah
VIRGINIA PGTTLE, Atlanta
LGIS PUGH, Atlanta
LGIS PUGH, Atlanta
JEWELL REGISTER, Savannah
ANNIE REGINSGN, TOCCGA
CAROBEL STEWART, Savannah





# Virginia Club

Colors: Orange and blue

Song: "Carry Me Back to Old Virginia"

FANNIE STALLINGS, President LEE EDWARDS, Secretary-Treasurer

CAROLISTA BOND, Norfolk

JANE DELOATCH, Port Norfolk

LEE EDWARDS, Leesburg

CONSTANCE KENT, Petersburg

NANCY

NANCY

WOOLFORD,

Suffolk

VIRGINIA LASSITER, Petersburg FANNIE STALLINGS, Suffolk ELEANOR SUBLETT, Harrisonburg MAY TREDWELL, Norfolk , Suffolk































EMMA BADHAM
JULIA BRYAN
FRANCES CEBATHAM
ANNABELLE CONVERSE
HATTIE B. COPELAND
ROBENA CARTER
ELIZABETH CORBITT
KATHARINE DRANE
CHARLOTTE HOWARD

SUSAN LAMB
HELEN LAUGHINGHOUSE
CLARA URIE MARDRE
NELLIE ROSE
KATHERINE STEWART
AGNES COTTEN TIMBERLAKE
MAE TREDWELL
RITA GAY WILLIAMS
SARA WOOD















T. S. S.

Lois Pugh Sadie Braxton
Helen Mason Helen Snyder
Edith Blodgett Valette Jones





## Annual Muse Board

Annie Sutton Cameron

Editor-in-Chief

Miss Frances Ranney Bottum
Illustrator

Mary Auning Floyd Susan Lamb
Selena Galbraith Josephine Wilson
Frances Royer Geitner Helen Wright
Rena Hoyt Harding

Fannie Stallings Katherine Bourne Business Managers