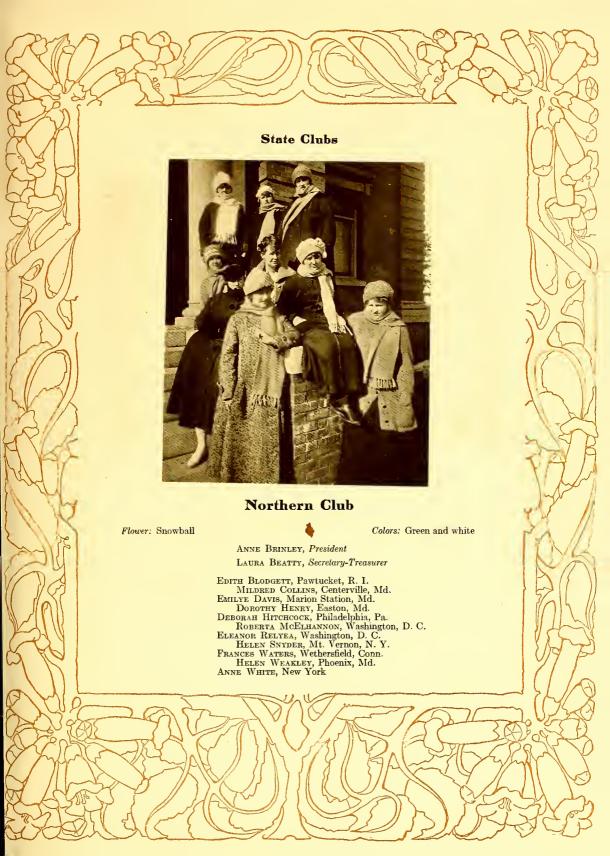

GHAM, Vice-President

ESTELLE RAVENEL, Secretary-Treasurer

MARY BLEAKLEY, Augusta Annabel Converse, Valdosta Flora Denham, Americus Nellie Dodd, Atlanta Georgia Foster, Savannah Annie Ivey, Americus

MILDRED JERGER, Savannah
IGSta LALLIE MCLAWS, Savannah
VIRGINIA PGTTLE, Atlanta
LGIS PUGH, Atlanta
LGIS PUGH, Atlanta
JEWELL REGISTER, Savannah
ANNIE REGINSGN, TOCCGA
CAROBEL STEWART, Savannah





# Virginia Club

Colors: Orange and blue

Song: "Carry Me Back to Old Virginia"

FANNIE STALLINGS, President LEE EDWARDS, Secretary-Treasurer

CAROLISTA BOND, Norfolk

JANE DELOATCH, Port Norfolk

LEE EDWARDS, Leesburg

CONSTANCE KENT, Petersburg

NANCY

NANCY

WOOLFORD,

Suffolk

VIRGINIA LASSITER, Petersburg FANNIE STALLINGS, Suffolk ELEANOR SUBLETT, Harrisonburg MAY TREDWELL, Norfolk , Suffolk































EMMA BADHAM
JULIA BRYAN
FRANCES CEBATHAM
ANNABELLE CONVERSE
HATTIE B. COPELAND
ROBENA CARTER
ELIZABETH CORBITT
KATHARINE DRANE
CHARLOTTE HOWARD

SUSAN LAMB
HELEN LAUGHINGHOUSE
CLARA URIE MARDRE
NELLIE ROSE
KATHERINE STEWART
AGNES COTTEN TIMBERLAKE
MAE TREDWELL
RITA GAY WILLIAMS
SARA WOOD















T. S. S.

Lois Pugh Sadie Braxton
Helen Mason Helen Snyder
Edith Blodgett Valette Jones





## Annual Muse Board

Annie Sutton Cameron

Editor-in-Chief

Miss Frances Ranney Bottum
Illustrator

Mary Auning Floyd Susan Lamb
Selena Galbraith Josephine Wilson
Frances Royer Geitner Helen Wright
Rena Hoyt Harding

Fannie Stallings Katherine Bourne Business Managers