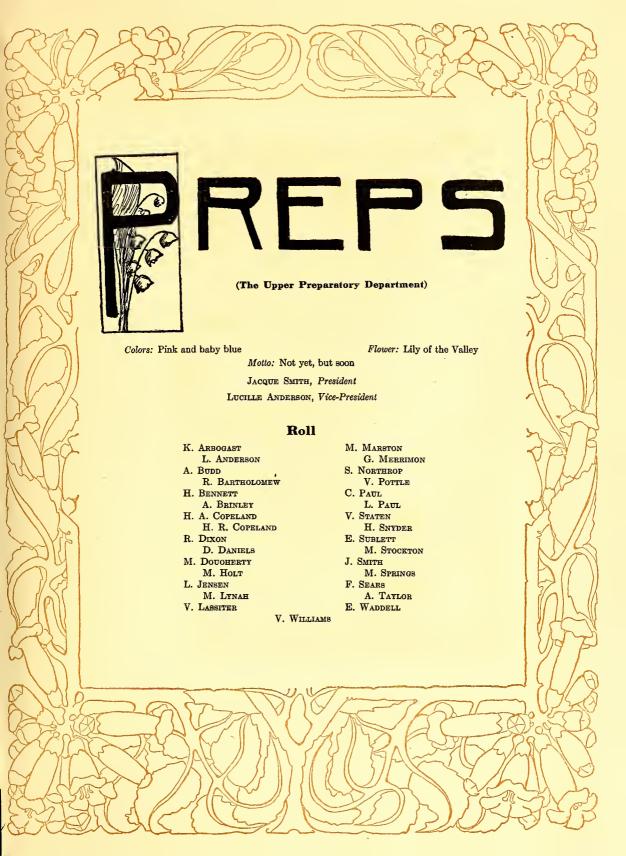

| The May  |































#### Class Roll

ELIZABETH CORBITT, Vice-President

KATHARINE DRANE, President

Elspeth Askew, Farmville, N. C.
Sarah Bacon, Savannah, Ga.
Laura Beatty, Sudlersville, Md.
Mary Bleakley, Augusta, Ga.
Sarah Bornen, Goldsboro, N. C.
Violet Bray, Tryon, N. C.
Elizabeth Corbitt, Henderson, N. C.
Katharine Drane, Edenton, N. C.
Elizabeth Folk, Raleigh, N. C.
Caroline Holmes, Asheville, N. C.

LAURA BEATTY, Secretary-Treasurer

Faculty Adviser: Mr. STONE

IOLINE HOLMES, Asheville, N. C.

HENRIETTA MORGAN, Pittsboro, N. C.

LOIS PUGH, Savannah, Ga.

LILLIAN RIDDICK, West Raleigh, N. C.

MARION SMITH, Raleigh, N. C.

ALMA SPENCER, Fairfield, N. C.

RUBY THORNE, Kingstree, S. C.







































### Commencement Marshals, 1916

ALICE COHN LATHAM, '17, Epsilon Alpha Pi, Chief

MARTHA BOARDMAN WRIGHT ELMYRA JENKINS, '17

KATHARINE PARKER DRANE, '18 SARAH SHELLMAN BACON

Sigma Lambda

Epsilon Alpha Pi

NELLIE COOPER Rose, '17 ESTELLE STROZIER RAVENEL

Alpha Rho







## The Altar Guild

MISS McKIMMON, Directress

#### Members

E. ASKEW E. BADHAM S. BACON K. Drane L. Edwards K. Elliott L. BEATTY E. BLODGETT J. FAIRLEY G. FOSTER A. BRINLEY
H. BRIGHAM
V. BRAY
A. BUDD M. FLOYD J. Frohne S. GALBRAITH R. HARDINO K. BOURNE
A. CAMERON
F. CHEATHAM
E. DORSEY D. HENRY A. Hughes E. Jenkins V. JUTKINS

S. Lamb
A. Latham
J. Myers
C. Mardre
S. Northrop
E. Relyea A. ROBINSON
E. RAVENEL
N. ROSE
R. THORN
J. THOMAS H. WEAKLEY H. WRIGHT

















# Sigma Basketbal