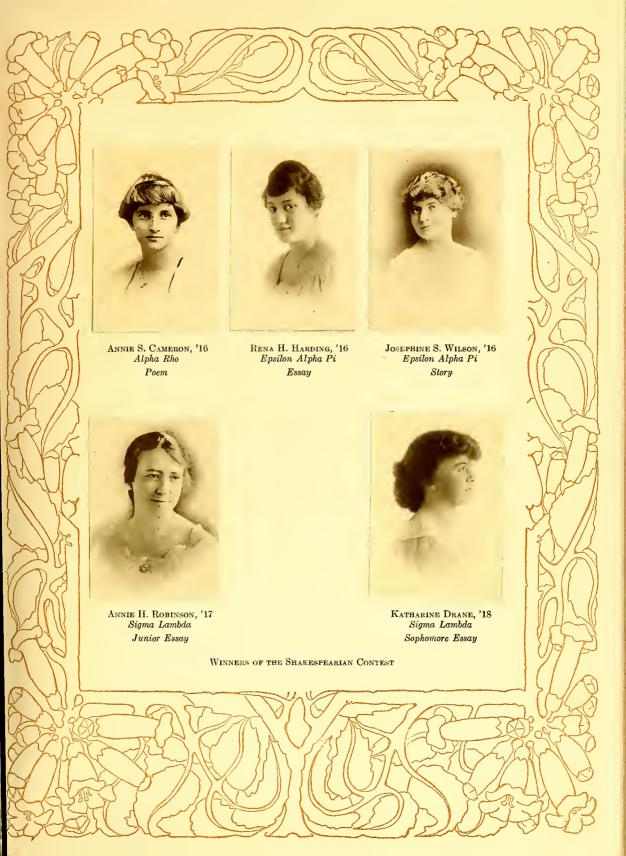

| The May  |































#### Class Roll

ELIZABETH CORBITT, Vice-President

KATHARINE DRANE, President

Elspeth Askew, Farmville, N. C.
Sarah Bacon, Savannah, Ga.
Laura Beatty, Sudlersville, Md.
Mary Bleakley, Augusta, Ga.
Sarah Bornen, Goldsboro, N. C.
Violet Bray, Tryon, N. C.
Elizabeth Corbitt, Henderson, N. C.
Katharine Drane, Edenton, N. C.
Elizabeth Folk, Raleigh, N. C.
Caroline Holmes, Asheville, N. C.

LAURA BEATTY, Secretary-Treasurer

Faculty Adviser: Mr. STONE

IOLINE HOLMES, Asheville, N. C.

HENRIETTA MORGAN, Pittsboro, N. C.

LOIS PUGH, Savannah, Ga.

LILLIAN RIDDICK, West Raleigh, N. C.

MARION SMITH, Raleigh, N. C.

ALMA SPENCER, Fairfield, N. C.

RUBY THORNE, Kingstree, S. C.







































### Commencement Marshals, 1916

ALICE COHN LATHAM, '17, Epsilon Alpha Pi, Chief

MARTHA BOARDMAN WRIGHT ELMYRA JENKINS, '17

KATHARINE PARKER DRANE, '18 SARAH SHELLMAN BACON

Sigma Lambda

Epsilon Alpha Pi

NELLIE COOPER Rose, '17 ESTELLE STROZIER RAVENEL

Alpha Rho







## The Altar Guild

MISS McKIMMON, Directress

#### Members

E. ASKEW E. BADHAM S. BACON K. Drane L. Edwards K. Elliott L. BEATTY E. BLODGETT J. FAIRLEY G. FOSTER A. BRINLEY
H. BRIGHAM
V. BRAY
A. BUDD M. FLOYD J. Frohne S. GALBRAITH R. HARDINO K. BOURNE
A. CAMERON
F. CHEATHAM
E. DORSEY D. HENRY A. Hughes E. Jenkins V. JUTKINS

S. Lamb
A. Latham
J. Myers
C. Mardre
S. Northrop
E. Relyea A. ROBINSON
E. RAVENEL
N. ROSE
R. THORN
J. THOMAS H. WEAKLEY H. WRIGHT

















# Sigma Basketball Team

Forwards Cam