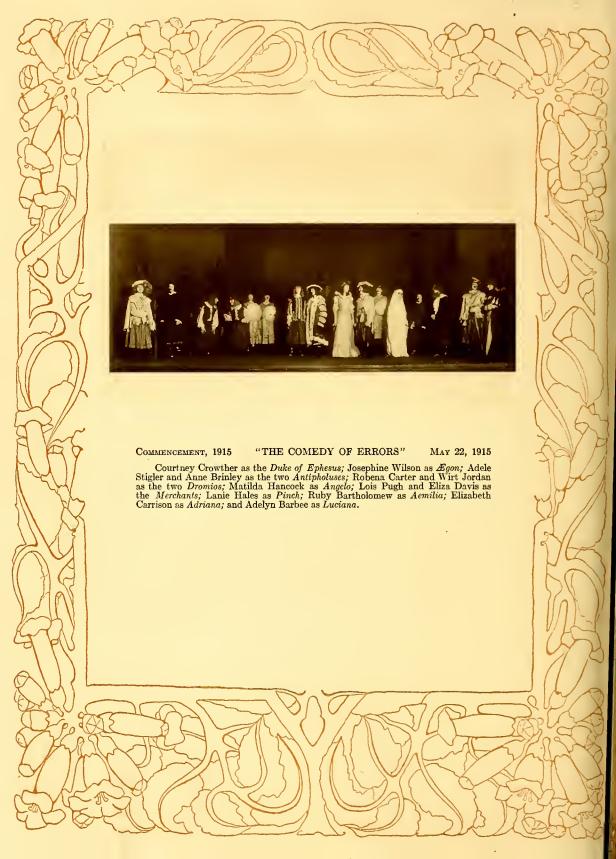

Maria Clark, of Tarboro





BADHAM

STALLINGS

BOURNE



## The Muse Club

MARY AUNING FLOYD, '16. Chairman
ANNIE SUTTON CAMERON, '16. Editor-in-Chief
KATHARINE WIMBERLY BOURNE, '16 }
Business Managers
FANNIE MARIE STALLINOS, '16 }
ALICE COHN LATHAM, '17. Secretary

VIROINIA ALLEN, '17 EMMA BADHAM, '17 VIOLET BRAY SARAH BORDEN FRANCES CHEATHAM, '17 ELIZABETH CORBITT KATHARINE DRANE, '18 SELENA GALBRAITH, '16
FRANCES GEITNER, '16
RENA HARDINO, '16
ELMYRA JENKINS, '17
SUSAN LAMB, '16
EVA PEELE, '17
LOIS PUOH
ELENAND PELVER, '17

Annie Robinson, '17 Nellie Rose, '17 Rubie Thorn, '17 Frances Tillotson Josephine Wilson Helen Wrioht, '16 Martha Wrioht

ELEANOR RELYEA, '17

MISS FRANCES BOTTUM MISS ZONA SHULL

MISS REBE SHIELDS MISS MAROARET BOTTUM

MISS ELIZABETH LAY

Mr. Cruikshank, Director









### The Chorus

Mr. R. Blinn Owen, Director Miss Roberts, Accompanist

ARBOGAST
ANDERSON
ASKEW
BARBER
BARTHOLOMEW
BORDEN
BRAY
BRIGHAM
BRYAN
BURKE
COLLINS

CORBITT
DRANE
EDWARDS
ELLIOTT
HILLMAN
HOLT, D.
HOLT, M.
HUOHES
JEROER
JUTKINS
KIRTLAND

LAY, E. B.
MASON
MARSTON
MERRIMON
MYERS
MULLINS
PAUL, C.
PRATT
PUOH
RAWLINOS
SEARS

SMITH, J.
STEWART, C.
THOMAS, J.
THORNE
TILLOTSON
WADDELL
WILEY
WILLIAMS, V.
WRIGHT, H.
WRIGHT, M.



## The Walking Club

#### Members

V. C. ALLEN
E. BARBER
A. BRINLEY
A. CAMERON
M. COLLINS

J. Frohne
F. Geitner
D. Hitchcock
C. Holmes
E. Jenkins

E. KNIGHT
A. LATHAM
E. PEELE
A. PRATT
A. ROBINSON

F. TILLOTSON
H. WEAKLEY
E. YATES
ETHEL YATES





### The Kodak Club

KATHARINE BOURNE, President CAROLINE HOLMES, Secretary-Treasurer

Motto: "Things as they are."