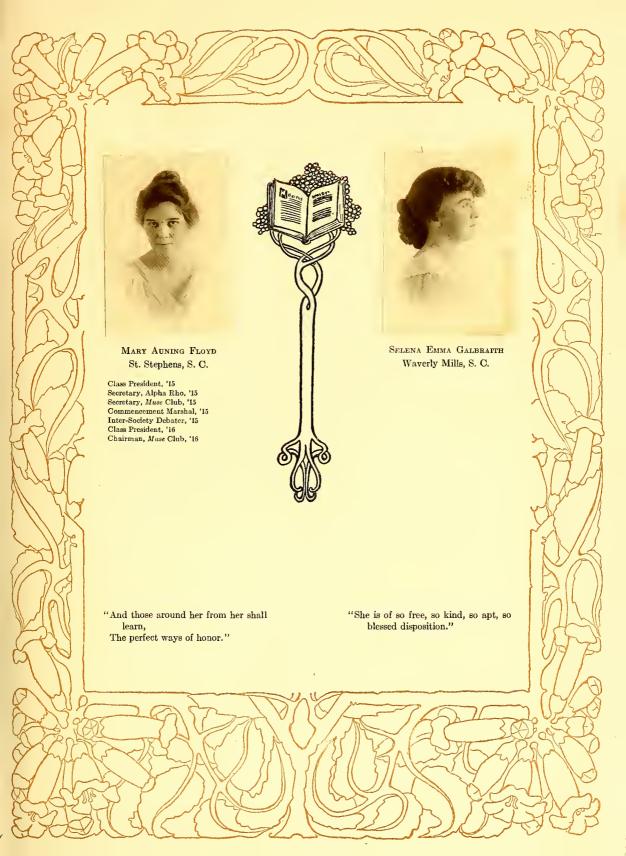

| The May  |































#### Class Roll

ELIZABETH CORBITT, Vice-President

KATHARINE DRANE, President

Elspeth Askew, Farmville, N. C.
Sarah Bacon, Savannah, Ga.
Laura Beatty, Sudlersville, Md.
Mary Bleakley, Augusta, Ga.
Sarah Bornen, Goldsboro, N. C.
Violet Bray, Tryon, N. C.
Elizabeth Corbitt, Henderson, N. C.
Katharine Drane, Edenton, N. C.
Elizabeth Folk, Raleigh, N. C.
Caroline Holmes, Asheville, N. C.

LAURA BEATTY, Secretary-Treasurer

Faculty Adviser: Mr. STONE

IOLINE HOLMES, Asheville, N. C.

HENRIETTA MORGAN, Pittsboro, N. C.

LOIS PUGH, Savannah, Ga.

LILLIAN RIDDICK, West Raleigh, N. C.

MARION SMITH, Raleigh, N. C.

ALMA SPENCER, Fairfield, N. C.

RUBY THORNE, Kingstree, S. C.







































### Commencement Marshals, 1916

ALICE COHN LATHAM, '17, Epsi