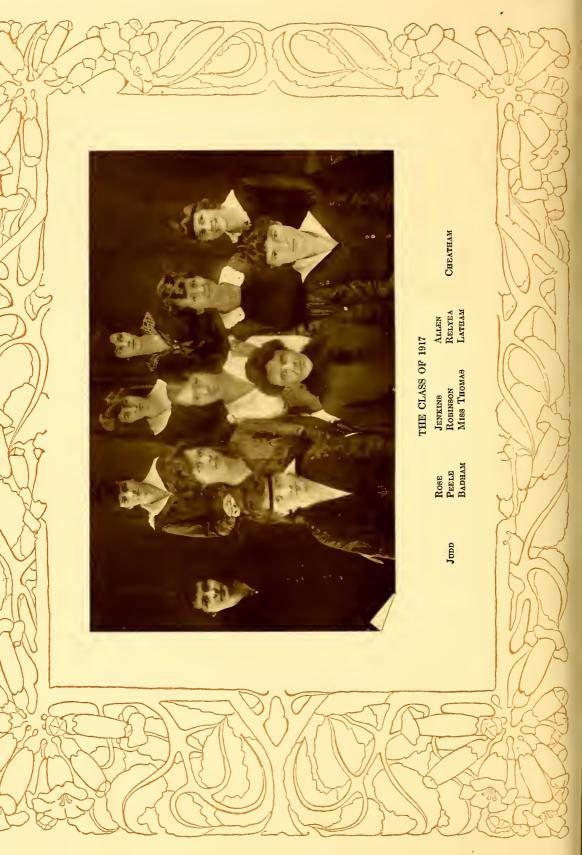

| The May  |































#### Class Roll

ELIZABETH CORBITT, Vice-President

KATHARINE DRANE, President

Elspeth Askew, Farmville, N. C.
Sarah Bacon, Savannah, Ga.
Laura Beatty, Sudlersville, Md.
Mary Bleakley, Augusta, Ga.
Sarah Bornen, Goldsboro, N. C.
Violet Bray, Tryon, N. C.
Elizabeth Corbitt, Henderson, N. C.
Katharine Drane, Edenton, N. C.
Elizabeth Folk, Raleigh, N. C.
Caroline Holmes, Asheville, N. C.

LAURA BEATTY, Secretary-Treasurer

Faculty Adviser: Mr. STONE

IOLINE HOLMES, Asheville, N. C.

HENRIETTA MORGAN, Pittsboro, N. C.

LOIS PUGH, Savannah, Ga.

LILLIAN RIDDICK, West Raleigh, N. C.

MARION SMITH, Raleigh, N. C.

ALMA SPENCER, Fairfield, N. C.

RUBY THORNE, Kingstree, S. C.







































### Commencement Marshals, 1916

ALICE COHN LATHAM, '17, Epsilon Alpha Pi,