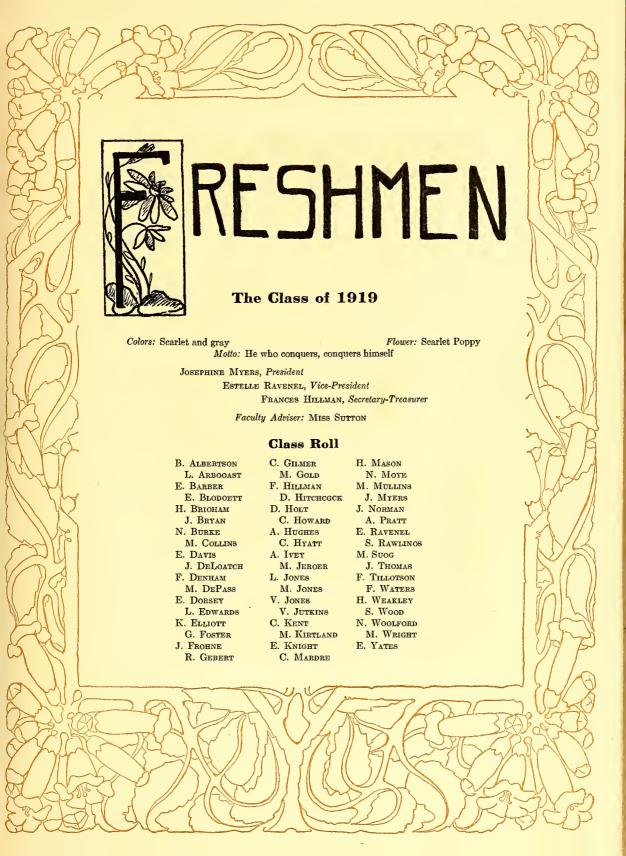

| The May  |































#### Class Roll

ELIZABETH CORBITT, Vice-President

KATHARINE DRANE, President

Elspeth Askew, Farmville, N. C.
Sarah Bacon, Savannah, Ga.
Laura Beatty, Sudlersville, Md.
Mary Bleakley, Augusta, Ga.
Sarah Bornen, Goldsboro, N. C.
Violet Bray, Tryon, N. C.
Elizabeth Corbitt, Henderson, N. C.
Katharine Drane, Edenton, N. C.
Elizabeth Folk, Raleigh, N. C.
Caroline Holmes, Asheville, N. C.

LAURA BEATTY, Secretary-Treasurer

Faculty Adviser: Mr. STONE

IOLINE HOLMES, Asheville, N. C.

HENRIETTA MORGAN, Pittsboro, N. C.

LOIS PUGH, Savannah, Ga.

LILLIAN RIDDICK, West Raleigh, N. C.

MARION SMITH, Raleigh, N. C.

ALMA SPENCER, Fairfield, N. C.

RUBY THORNE, Kingstree, S. C.







































### Commencement Marshals, 1916

ALICE COHN LATHAM, '17, Epsilon Alpha Pi, Chief

MARTHA BOARDMAN WRIGHT ELMYRA JENKINS, '17

KATHARINE PARKER DRANE, '18 SARAH SHELLMAN BACON

Sigma Lambda

Epsilon Alpha Pi

NELLIE COOPER Rose, '17 ESTELLE STROZIER RAVENEL

Alpha Rho







## The Altar Guild

MISS McKIMMON, Directress

#### Members

E. ASKEW E. BADHAM S. BACON K. Drane L. Edwards K. Elliott L. BEATTY E. BLODGETT J. FAIRLEY G. FOSTER A. BRINLEY
H. BRIGHAM
V. BRAY
A. BUDD M. FLOYD J. Frohne S. GALBRAITH R. HARDINO K. BOURNE
A. CAMERON
F. CHEATHAM
E. DORSEY D. HENRY A. Hughes E. Jenkins V. JUTKINS

S. Lamb
A. Latham
J. Myers
C. Mardre
S. Northrop
E. Relyea A. ROBINSON
E. RAVENEL
N. ROSE
R. THORN
J. THOMAS H. WEAKLEY H. WRIGHT

















# Sigma Baske