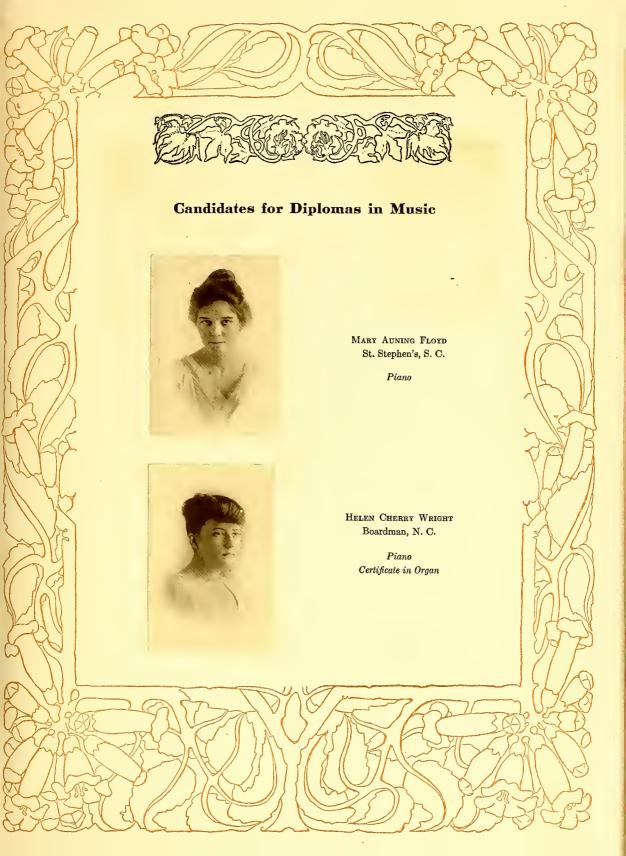

| The May  |































#### Class Roll

ELIZABETH CORBITT, Vice-President

KATHARINE DRANE, President

Elspeth Askew, Farmville, N. C.
Sarah Bacon, Savannah, Ga.
Laura Beatty, Sudlersville, Md.
Mary Bleakley, Augusta, Ga.
Sarah Bornen, Goldsboro, N. C.
Violet Bray, Tryon, N. C.
Elizabeth Corbitt, Henderson, N. C.
Katharine Drane, Edenton, N. C.
Elizabeth Folk, Raleigh, N. C.
Caroline Holmes, Asheville, N. C.

LAURA BEATTY, Secretary-Treasurer

Faculty Adviser: Mr. STONE

IOLINE HOLMES, Asheville, N. C.

HENRIETTA MORGAN, Pittsboro, N. C.

LOIS PUGH, Savannah, Ga.

LILLIAN RIDDICK, West Raleigh, N. C.

MARION SMITH, Raleigh, N. C.

ALMA SPENCER, Fairfield, N. C.

RUBY THORNE, Kingstree, S. C.







































### Commencement Marshals, 1916

ALICE COHN LATHAM, '17, Epsilon Alph