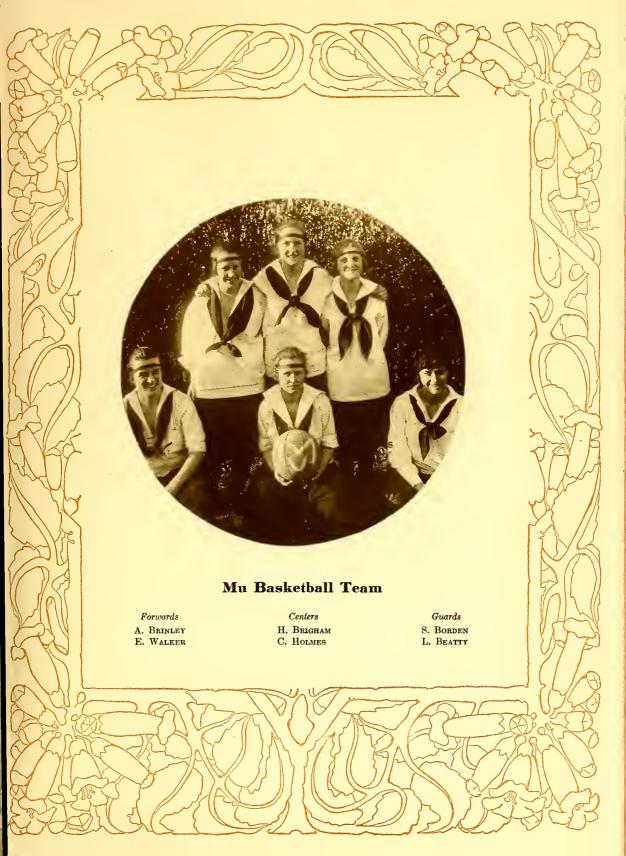

'17, Epsilon Alpha Pi, Chief

MARTHA BOARDMAN WRIGHT ELMYRA JENKINS, '17

KATHARINE PARKER DRANE, '18 SARAH SHELLMAN BACON

Sigma Lambda

Epsilon Alpha Pi

NELLIE COOPER Rose, '17 ESTELLE STROZIER RAVENEL

Alpha Rho







## The Altar Guild

MISS McKIMMON, Directress

#### Members

E. ASKEW E. BADHAM S. BACON K. Drane L. Edwards K. Elliott L. BEATTY E. BLODGETT J. FAIRLEY G. FOSTER A. BRINLEY
H. BRIGHAM
V. BRAY
A. BUDD M. FLOYD J. Frohne S. GALBRAITH R. HARDINO K. BOURNE
A. CAMERON
F. CHEATHAM
E. DORSEY D. HENRY A. Hughes E. Jenkins V. JUTKINS

S. Lamb
A. Latham
J. Myers
C. Mardre
S. Northrop
E. Relyea A. ROBINSON
E. RAVENEL
N. ROSE
R. THORN
J. THOMAS H. WEAKLEY H. WRIGHT

















# Sigma Basketball Team

Forwards Cameron Waddell Centers
RAVENEL
MULLINS

Guards
ROBINSON
WOOLFORD





# The Tennis "Champions," 1915-16

Tournament Finals.

JOSEPHINE WILSON (Capt.), Mu, defeated Annie Robinson, Sigma: 6-3, 6-2 Anne Brinley, Mu, defeated Bertha Albertson, Sigma: 6-2, 6-1. Helen Brigham, Mu, defeated Gladys Gentry, Sigma: 6-0, 6-0.





## Granddaughters and Great-granddaughters of St. Mary's

Motto: Lest we forget

Song: Auld Lang Syne

Colors: Light blue and white Flower: Pansy

President...... KATHARINE WIMBERLY BOURNE Secretary-Treasurer..... Emma Hudgins Badham

Sara Shellman Bacon, Savannah, Ga. d. of Sallie Shellman, of Savannah gd. of Sarah Bennett, of Savannah

EMMA HUDOINS BADHAM, Edenton d. of Lucy Bond, of Edenton

ELIZABETH BAKER, Raleigh
KATHARINE BAKER, Raleigh
ds. of Katharine Haywood, of Raleigh
gds. of Mary Boylan, of Raleigh
ggds. of Mary Kinsey, of R