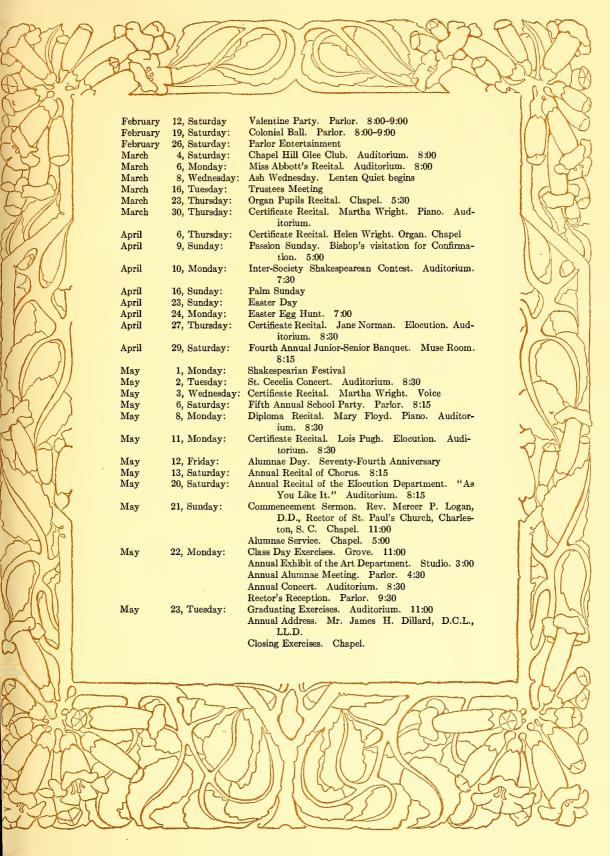

resident

ESTELLE RAVENEL, Secretary-Treasurer

MARY BLEAKLEY, Augusta Annabel Converse, Valdosta Flora Denham, Americus Nellie Dodd, Atlanta Georgia Foster, Savannah Annie Ivey, Americus

MILDRED JERGER, Savannah
IGSta LALLIE MCLAWS, Savannah
VIRGINIA PGTTLE, Atlanta
LGIS PUGH, Atlanta
LGIS PUGH, Atlanta
JEWELL REGISTER, Savannah
ANNIE REGINSGN, TOCCGA
CAROBEL STEWART, Savannah





# Virginia Club

Colors: Orange and blue

Song: "Carry Me Back to Old Virginia"

FANNIE STALLINGS, President LEE EDWARDS, Secretary-Treasurer

CAROLISTA BOND, Norfolk

JANE DELOATCH, Port Norfolk

LEE EDWARDS, Leesburg

CONSTANCE KENT, Petersburg

NANCY

NANCY

WOOLFORD,

Suffolk

VIRGINIA LASSITER, Petersburg FANNIE STALLINGS, Suffolk ELEANOR SUBLETT, Harrisonburg MAY TREDWELL, Norfolk , Suffolk































EMMA BADHAM
JULIA BRYAN
FRANCES CEBATHAM
ANNABELLE CONVERSE
HATTIE B. COPELAND
ROBENA CARTER
ELIZABETH CORBITT
KATHARINE DRANE
CHARLOTTE HOWARD

SUSAN LAMB
HELEN LAUGHINGHOUSE
CLARA URIE MARDRE
NELLIE ROSE
KATHERINE STEWART
AGNES COTTEN TIMBERLAKE
MAE TREDWELL
RITA GAY WILLIAMS
SARA WOOD















T. S. S.

Lois Pugh Sadie Braxton
Helen Mason Helen Snyder
Edith Blodgett Valette Jones





## Annual Muse Board

Annie Sutton Cameron

Editor-in-Chief

Miss Frances Ranney Bottum
Illustrator

Mary Auning Floyd Susan Lamb
Selena Galbraith Josephine Wilson
Frances Royer Geitner Helen Wright
Rena Hoyt Harding

Fannie Stallings Katherine Bourne Business Managers