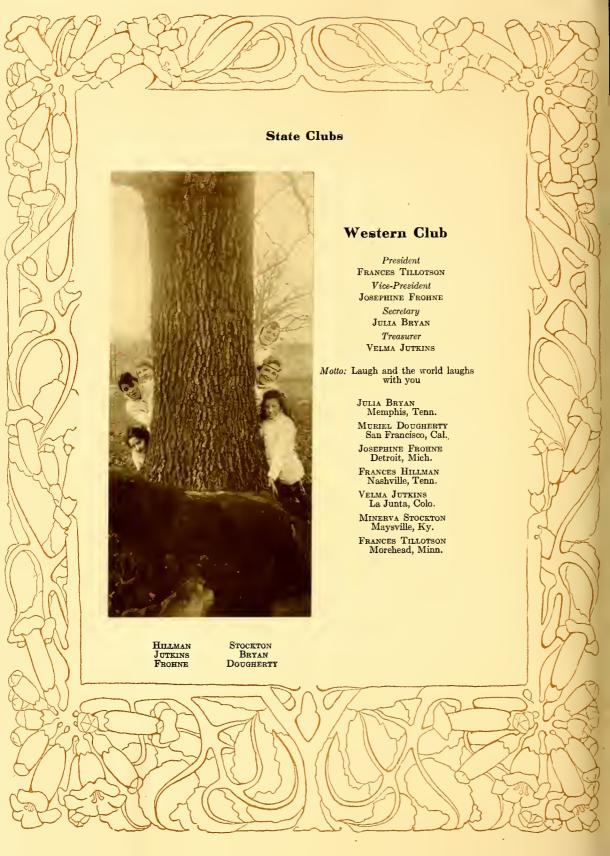

AM, Vice-President

ESTELLE RAVENEL, Secretary-Treasurer

MARY BLEAKLEY, Augusta Annabel Converse, Valdosta Flora Denham, Americus Nellie Dodd, Atlanta Georgia Foster, Savannah Annie Ivey, Americus

MILDRED JERGER, Savannah
IGSta LALLIE MCLAWS, Savannah
VIRGINIA PGTTLE, Atlanta
LGIS PUGH, Atlanta
LGIS PUGH, Atlanta
JEWELL REGISTER, Savannah
ANNIE REGINSGN, TOCCGA
CAROBEL STEWART, Savannah





# Virginia Club

Colors: Orange and blue

Song: "Carry Me Back to Old Virginia"

FANNIE STALLINGS, President LEE EDWARDS, Secretary-Treasurer

CAROLISTA BOND, Norfolk

JANE DELOATCH, Port Norfolk

LEE EDWARDS, Leesburg

CONSTANCE KENT, Petersburg

NANCY

NANCY

WOOLFORD,

Suffolk

VIRGINIA LASSITER, Petersburg FANNIE STALLINGS, Suffolk ELEANOR SUBLETT, Harrisonburg MAY TREDWELL, Norfolk , Suffolk































EMMA BADHAM
JULIA BRYAN
FRANCES CEBATHAM
ANNABELLE CONVERSE
HATTIE B. COPELAND
ROBENA CARTER
ELIZABETH CORBITT
KATHARINE DRANE
CHARLOTTE HOWARD

SUSAN LAMB
HELEN LAUGHINGHOUSE
CLARA URIE MARDRE
NELLIE ROSE
KATHERINE STEWART
AGNES COTTEN TIMBERLAKE
MAE TREDWELL
RITA GAY WILLIAMS
SARA WOOD















T. S. S.

Lois Pugh Sadie Braxton
Helen Mason Helen Snyder
Edith Blodgett Valette Jones





## Annual Muse Board

Annie Sutton Cameron

Editor-in-Chief

Miss Frances Ranney Bottum
Illustrator

Mary Auning Floyd Susan Lamb
Selena Galbraith Josephine Wilson
Frances Royer Geitner Helen Wright
Rena Hoyt Harding

Fannie Stallings Katherine Bourne Business Managers