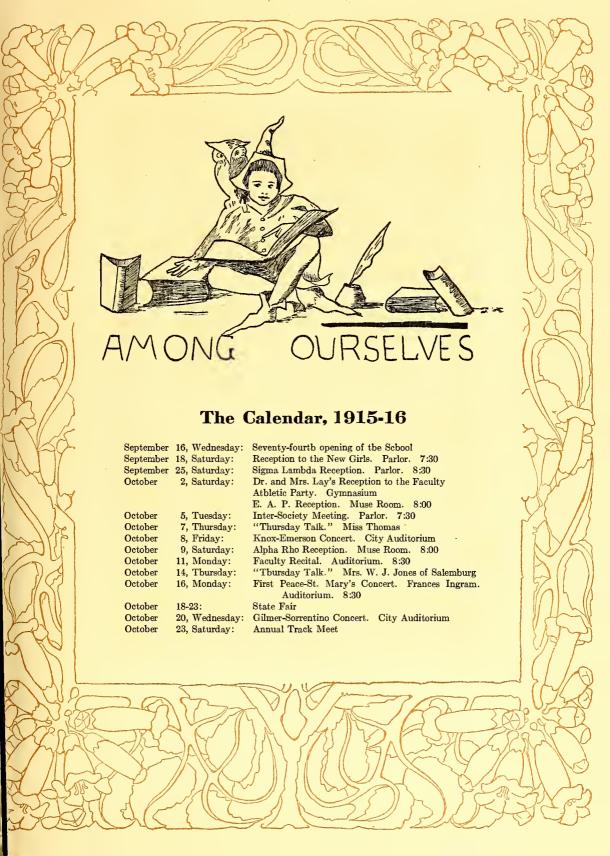

ce-President

ESTELLE RAVENEL, Secretary-Treasurer

MARY BLEAKLEY, Augusta Annabel Converse, Valdosta Flora Denham, Americus Nellie Dodd, Atlanta Georgia Foster, Savannah Annie Ivey, Americus

MILDRED JERGER, Savannah
IGSta LALLIE MCLAWS, Savannah
VIRGINIA PGTTLE, Atlanta
LGIS PUGH, Atlanta
LGIS PUGH, Atlanta
JEWELL REGISTER, Savannah
ANNIE REGINSGN, TOCCGA
CAROBEL STEWART, Savannah





# Virginia Club

Colors: Orange and blue

Song: "Carry Me Back to Old Virginia"

FANNIE STALLINGS, President LEE EDWARDS, Secretary-Treasurer

CAROLISTA BOND, Norfolk

JANE DELOATCH, Port Norfolk

LEE EDWARDS, Leesburg

CONSTANCE KENT, Petersburg

NANCY

NANCY

WOOLFORD,

Suffolk

VIRGINIA LASSITER, Petersburg FANNIE STALLINGS, Suffolk ELEANOR SUBLETT, Harrisonburg MAY TREDWELL, Norfolk , Suffolk































EMMA BADHAM
JULIA BRYAN
FRANCES CEBATHAM
ANNABELLE CONVERSE
HATTIE B. COPELAND
ROBENA CARTER
ELIZABETH CORBITT
KATHARINE DRANE
CHARLOTTE HOWARD

SUSAN LAMB
HELEN LAUGHINGHOUSE
CLARA URIE MARDRE
NELLIE ROSE
KATHERINE STEWART
AGNES COTTEN TIMBERLAKE
MAE TREDWELL
RITA GAY WILLIAMS
SARA WOOD















T. S. S.

Lois Pugh Sadie Braxton
Helen Mason Helen Snyder
Edith Blodgett Valette Jones





## Annual Muse Board

Annie Sutton Cameron

Editor-in-Chief

Miss Frances Ranney Bottum
Illustrator

Mary Auning Floyd Susan Lamb
Selena Galbraith Josephine Wilson
Frances Royer Geitner Helen Wright
Rena Hoyt Harding

Fannie Stallings Katherine Bourne Business Managers