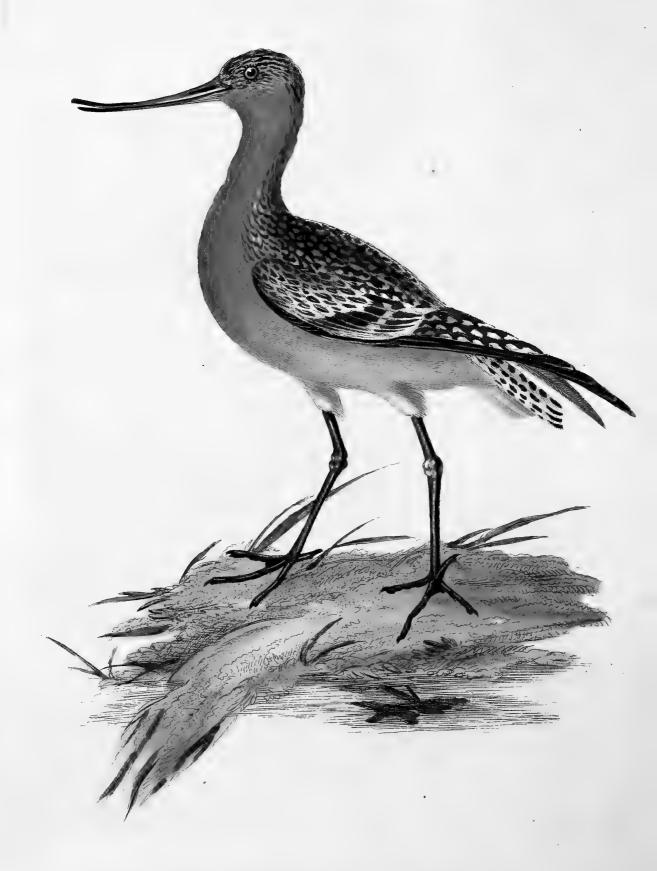

LATE CLIX.

Fabr. Fn. Groenl. n. 77. Frifchav. t. 241.

CINCLUS TORQUATUS. Briss. 5. p. 216. n. 11. t. 19. f. 2.

GALLINAGO ANGLICANA, Le becassine d'Angleterre. Brif. 5.

LE CINCLE. Buff. 7. p. 553.—Pl. Enl. 852.

LA BRUNETTE. Buff. 7. p. 493.

DUNLIN. Ray Syn. p. 109 A. 11.—Will. Orn. 305. Brit. Zool.

No 205. Lath. Gen. Syn. 5. p. 185. 33.—Id.

Suppl. p. 249.—Tringa Alpina, Ind. Orn. 736.

37.

A scarce British bird, sound as the name implies, chiefly in Alpine situations. It occurs in Asia and America as well as Europe. Length between nine and ten inches.

|  |   |   |          | ·  |
|--|---|---|----------|----|
|  |   | , |          |    |
|  |   | • | <i>:</i> |    |
|  |   |   |          |    |
|  |   |   |          |    |
|  |   |   |          | V. |
|  | • |   |          |    |



# PLATE CLX.

# SCOLOPAX RUFA.

RUFOUS GODWIT.

GRALLÆ.

### GENERIC CHARACTER.

Bill roundish, obtuse, longer than the head: nostrils linear: face covered: feet four toed: hind toe consisting of many joints.

#### SPECIFIC CHARACTER

AND

#### SYNONYMS.

Ferruginous rufous: head, and back of the neck dashed with black: wings cinereous, the feathers white at the edges: tail barred alternately with white and dusky.

Scolopax Hudsonica var? Lath. Gen. Syn. Suppl. p. 246— Ind. Orn. 720. 20.

There is much reason for presuming that this bird, though not till very lately, introduced to the acquaintance of the more experienced Ornithologist, is by no means to be considered as a recent acquisition

# PLATE CLX.

existed in some collections of the country, which from their privacy have remained