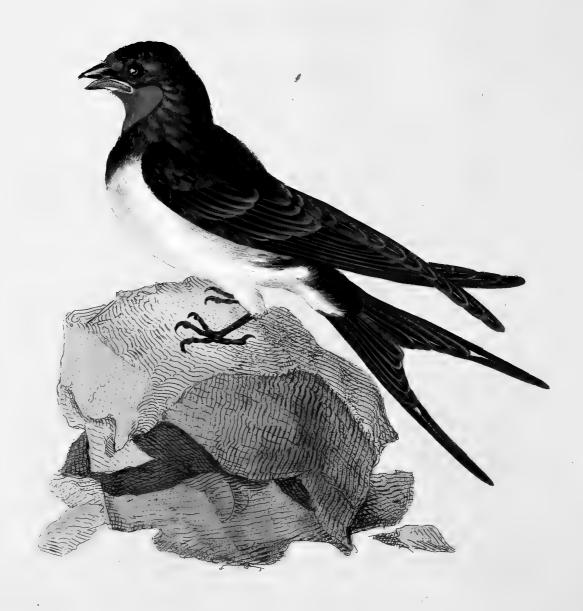

f dependence; an argument in our opinion of little weight, since it will apply equally to the distinctions drawn from the characteristic form of the bill in every other bird as well as this. The variety we have figured is of the same size as the red Phalarope of other authors, and measures in length seven inches.

H 2



|   | • |   |  |
|---|---|---|--|
|   |   |   |  |
|   |   |   |  |
|   |   |   |  |
|   |   |   |  |
|   |   |   |  |
|   |   |   |  |
|   |   |   |  |
|   |   |   |  |
|   |   |   |  |
|   |   |   |  |
|   |   |   |  |
|   |   |   |  |
|   |   |   |  |
|   |   | · |  |
|   |   |   |  |
|   |   |   |  |
|   |   |   |  |
|   |   |   |  |
|   |   |   |  |
|   |   |   |  |
|   |   |   |  |
| • |   |   |  |
|   |   |   |  |
|   |   |   |  |
|   |   |   |  |
|   |   |   |  |



# HIRUNDO RUSTICA.

#### SWALLOW.

## GENERIC CHARACTER.

Bill small, weak, curved, and awl shaped, with the base depressed; gape larger than the head: tongue short, broad, cless: wings long: tail in general forked.

## SPECIFIC CHARACTER

#### AND

### SYNONYMS.

Blueish black; beneath white, front and chin chesnut: tail feathers, except the two middle ones, with a white spot.

HIRUNDO RUSTICA: nigro-cœrulescens subtus albida, fronte gulaque castaneis, rectricibus lateralibus macula alba notatis. Lath. Gen. Syst. 2. 572. 1.

HIRUNDO RUSTICA: rectricibus, exceptis duabus intermediis, macula alba notatis. Linn. Fn Suec. 270.—

Gmel. Syst. Nat. 1. p. 1015.—Scop. Ann. 1. No. 249.—Brun. No. 289. Kram. El. p. 380. 1.—

Georgi. p. 175.—Frisch. t. 18.—Klein. Av. p. 82. 2.—Schaff. El. Orn. t. 40