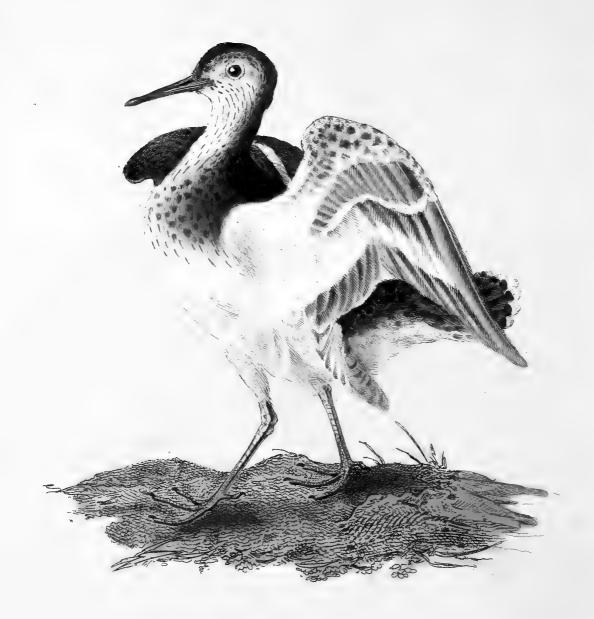

|   |    |   |
|    |   |    |   |
|    |   |    |   |
|    |   |    |   |
|    |   |    |   |
|    | , | •  |   |
|    |   | 45 |   |
|    |   |    |   |
| •  |   |    |   |
|    |   | 4  |   |
|    |   |    |   |
|    |   |    | - |
|    |   |    | - |
|    |   |    |   |
|    |   |    |   |
|    |   |    |   |
|    |   |    |   |
|    |   |    |   |
|    |   |    |   |
|    |   |    |   |
|    |   |    |   |
|    |   |    |   |
|    |   |    |   |
|    | • |    |   |
|    |   |    |   |
|    |   |    |   |
|    |   |    |   |
| •  |   |    |   |
|    |   |    |   |
| 4. |   |    |   |
|    |   |    |   |
|    |   |    |   |
|    |   |    |   |
|    |   |    |   |
|    |   |    |   |
|    |   |    |   |
|    |   |    |   |
|    |   |    |   |
|    |   |    |   |
|    |   |    |   |





### PLATE CLXXII.

#### TRINGA HYPOLEUCOS.

COMMON SANDPIPER.

GRALLE.

#### GENERIC CHARACTER.

Bill roundish and as long as the head: nostrils small and linear: tongue slender: feet four toed, the posterior toe of one joint, raised from the ground.

#### SPECIFIC CHARACTER

AND

#### SYNONYMS.

Bill fmooth: legs livid; body cinereous with black stripes, be-

TRINGA HYPOLEUCUS: rostro lævi, pedibus, lividis, corpore cinereo lituris nigris, subtus albo. Liun. Fn. Suec. 181.—Gmel. Syst. Nat. 678. 14.

COMMON SANDPIPER. Lath. Syn. 5. 178.

Length seven inches and a half: lays its eggs in sand banks; these are sour or sive in number, and of a dirty yellowish colour with pale spots. Inhabits Europe and America.

Vol. VII.

N

INDEX

# INDEX TO VOL. VII.

### ARRANGEMENT

ACCORDING TO THE

##