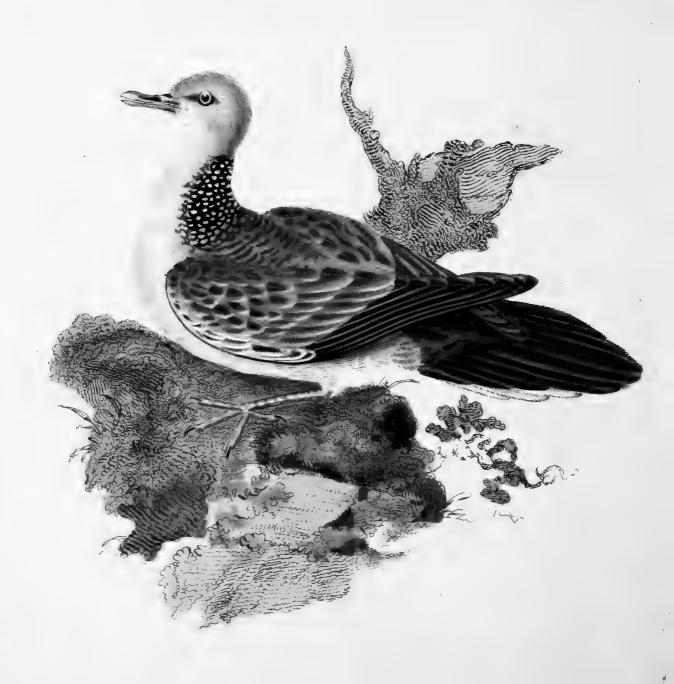

|          |
|   |       |         |            |          |
|   | 4     | . "     | E-1        |          |
|   |       |         |            |          |
|   |       |         |            |          |

#### THE

# NATURAL HISTORY

OF

# BRITISH BIRDS;

OR, A

SELECTION OF THE MOST RARE, BEAUTIFUL, AND INTERESTING

BIRDS

WHICH INHABIT THIS COUNTRY:

THE DESCRIPTIONS FROM THE

SYSTEMA NATURÆ

O F

LINNÆUS;

WITH

GENERAL OBSERVATIONS,

EITHER ORIGINAL, OR COLLECTED FROM THE LATEST AND MOST ESTEEMED

ENGLISH ORNITHOLOGISTS;

AND EMBELLISHED WITH

FIGURES,

DRAWN, ENGRAVED, AND COLOURED FROM THE ORIGINAL SPECIMENS.

By E. DONOVAN.

VOL. VII.

LONDON:

PRINTED FOR THE AUTHOR; AND FOR F. C. AND J. RIVINGTON, No. 62, ST. PAUL'S CHURCH-YARD, 1816.

SHURAM

9L 674 D68X 1794 V.7 SCNHEB



# COLUMBA ALBINOTATA.

# SPOTTED NECKED, OR PANCOU TURTLE.

PASSERES.

#### GENERIC CHARACTER.

Bill straight, descending towards the tip: nostrils oblong, half co-

### SPECIFIC CHARACTER

AND

#### SYNONYMS.

Feathers of the fides of the neck black, with a round white fpot near the tip of each.

COLUMBA TURTUR β: T. pennis ad colli latera omnibus nigris, macula prope apicem rotunda alba notatis. Gmel.

Linn. Syst. Nat. 786. 32.

SPOTTED NECKED TURTLE. Lath. Syn. V. 4. p. 645. 40 A. var. Ind. Orn. T. 2. p. 606.

There is nothing perhaps in the present state of Natural History that can more effectually impede its promotion than the alteration of Vol. VII.

B names

rames sufficiently established to be understood by the generality of collectors. Novelty, in this respect, should be always