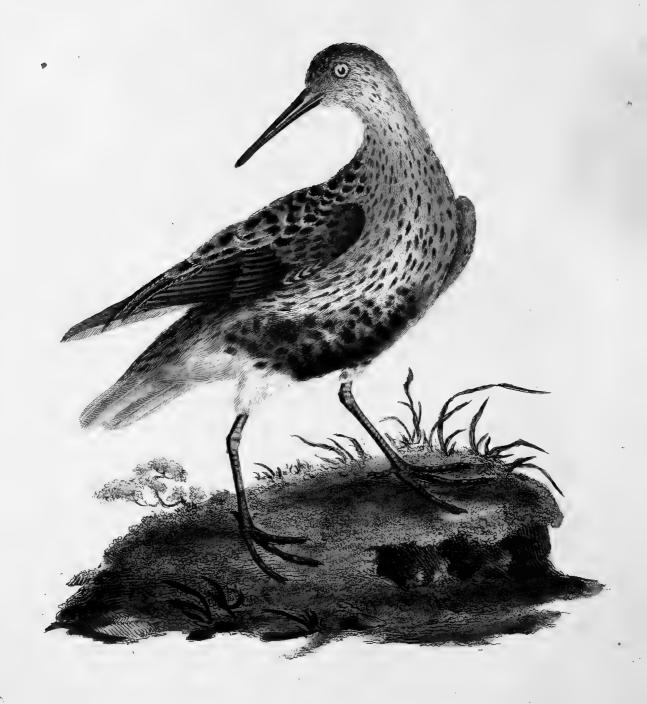

|   |   |  |
|   |     | • |   |  |
|   |     |   |   |  |
|   |     |   |   |  |
|   |     |   |   |  |
|   |     |   |   |  |
|   |     |   |   |  |
|   |     |   |   |  |
|   |     |   |   |  |
|   |     |   | • |  |
|   |     |   |   |  |
|   |     |   |   |  |
|   |     |   |   |  |
|   |     |   |   |  |
|   |     |   |   |  |
|   |     |   |   |  |
|   |     |   |   |  |
|   |     |   |   |  |
|   |     |   |   |  |
|   |     |   |   |  |
|   |     |   |   |  |
|   |     |   |   |  |
|   |     |   |   |  |
|   |     |   |   |  |
|   |     |   |   |  |
|   |     |   |   |  |
|   |     |   |   |  |
|   |     |   |   |  |
|   |     |   |   |  |
|   |     |   |   |  |
|   |     |   |   |  |
|   |     |   |   |  |
|   |     |   |   |  |
|   |     |   |   |  |
|   |     |   |   |  |



# PLATE CLIX.

TRINGA ALPINA.

ALPINE SANDPIPER,

OR,

### DUNLIN.

## GENERIC CHARACTER.

Bill roundish, and as long as the head: nostrils small and linear: tongue slender: feet four toed, the posterior toe of one joint, and raised from the ground.

### SPECIFIC CHARACTER

AND

#### SYNONYMS.

Brown testaceous: breast blackish: tail feathers whitish ash: legs brownish.

TRINGA ALPINA: testaceo-fusca, pectore nigricante, rectricibus cinereo-albidis, pedibus suscessentibus. Linn. Fn. Suec. 180.

Linn. Syst. 1. p. 249. 11.

Gmel. Syst. 1. p. 676.

Vol. VII.

I

Fabri

# PLATE CLIX.

Fabr. Fn. Groenl. n. 77. Frifchav. t. 241.

CINCLUS TORQUATUS. Briss. 5. p. 216. n. 11. t. 19. f. 2.

GALLINAGO ANGLICANA, Le becassine d'Angleterre. Brif. 5.

LE CINCLE. Buff. 7. p. 553.—Pl. Enl. 852.

LA BRUN