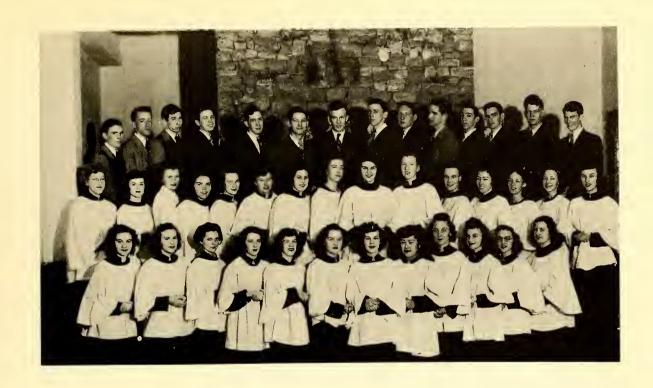

## Choir

#### First Row:

Nell Kimbrough Gwen Garrett Juanita Hillhouse Faye Kerley Helen Ritchie Jean Banner

#### Second Row:

Shirley Smith Jackie Monroe Arveta Echerd Rose Lewis Polly Gunter Becky Grigsby Jean Dulin

#### Third Row:

Ed Jones
John Combs
Bob King
Ed Gardner
Billy Lytch
Bruce Johnson
Guy Gibson

Marie Ragan Charlotte Kubota Martha Booker Nell Marie Webster Sara Barr Euwilda Wallace

Martha Rothrock
Marguerite Pennington
Ruth Ann Hall
Dot Rea
Doris Mitchell
Rebecca Byrd
Virginia Downs
Barbara Green

Fred Lowry
Thomas Corriber
Bob Barbery
Carson Oakley
Leon McLean
Glenn Roberts
Dick Gibson