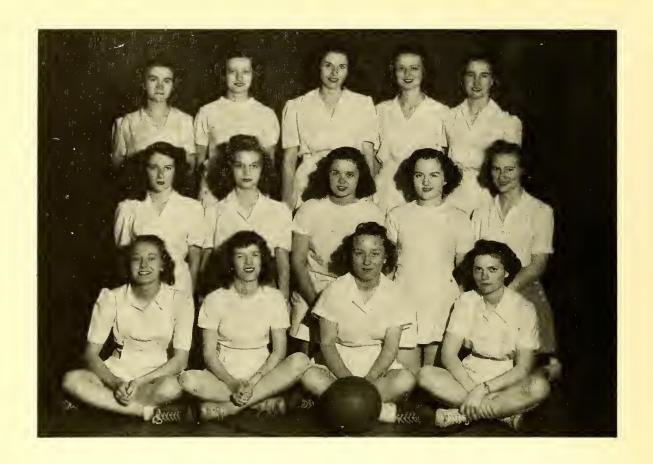

## Phi Theta Kappa

| Ann Cooper |      | _   | ·    |   |   | 8-14 | -   |   |   |   |       |           | President |
|------------|------|-----|------|---|---|------|-----|---|---|---|-------|-----------|-----------|
| Tom Young  | -    | -   |      | - | - |      | *** | - | _ | - | -     | Vice-Pres | ident     |
| Patricia   | SEAY | -   |      |   | _ | _    |     | _ | - | - | _     | Secretar  | y         |
| ELIZA      | ветн | Сне | STER | _ | _ | -    | -   | _ | _ | - | $T_t$ | easurer   |           |

MISS ELIZABETH PHILLIPS \_ \_ \_ Sponsor

Rebecca Byrd Frances Calloway Lois Fortner Evelyn Gentle Ruth Ann Hall Bruce Johnson Doris Mitchell Barbara Nabers Marguerite Pennington Marie Ragan Dorothy Rea Nell Marie Webster