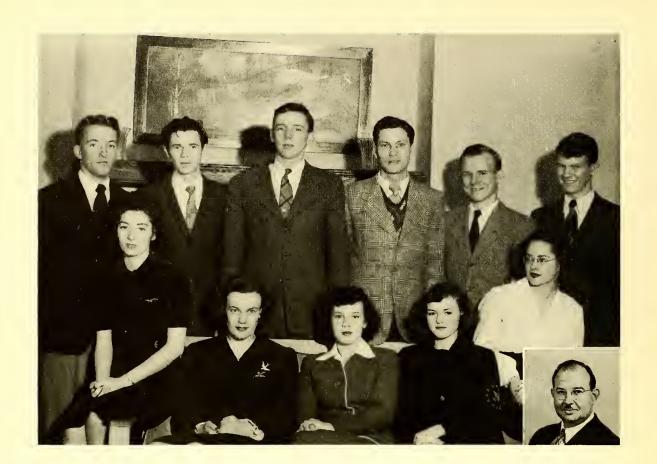

## Student Council

Martha Frances Booker James Blackwell Helen Thrash Chapman Ann Cooper

Jo Ann White

Arveta Echerd Bob King Pollie Seymore Dorothy Scronce

MR. L. K. PRITCHETT \_ \_ \_ Sponsor

President
BRUCE JOHNSON

Vice President
TOM YOUNG

Secretary
FRANCES CALLOWAY

Treasurer
JO NEAL