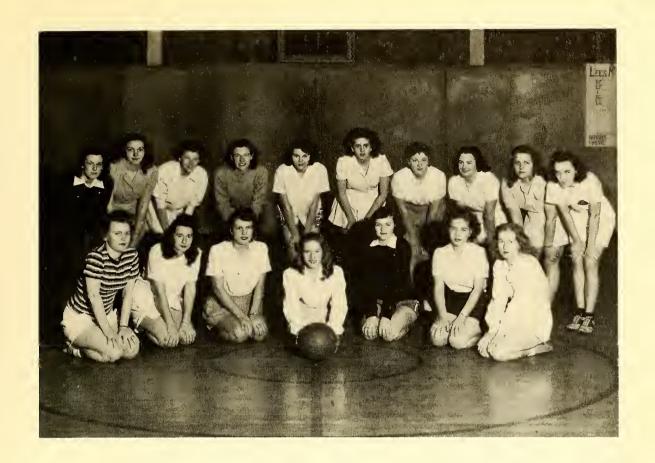

# Woman's Athletic Association

| POLLIE SEYMORE      |    | President      |
|---------------------|----|----------------|
| FRANCES ANN FOWLKES |    | Vice President |
| Ann Cooper          |    | _ Secretary    |
| ELIZABETH CHESTER _ |    | Treasurer      |
| Mr. L. K. Pritchett | Sp | onsor          |

Helen Beadle Martha Frances Booker Rebecca Byrd Helen Thrash Chapman Betty Deal Ti Dulin Arveta Echerd Lois Fortner Clara Gilliams
Ruth Ann Hall
Betty Love Hamrick
Gladys Kilby
Jacqueline Monroe
Nadine Rowland
Jewel Ross
Dorothy Scronce