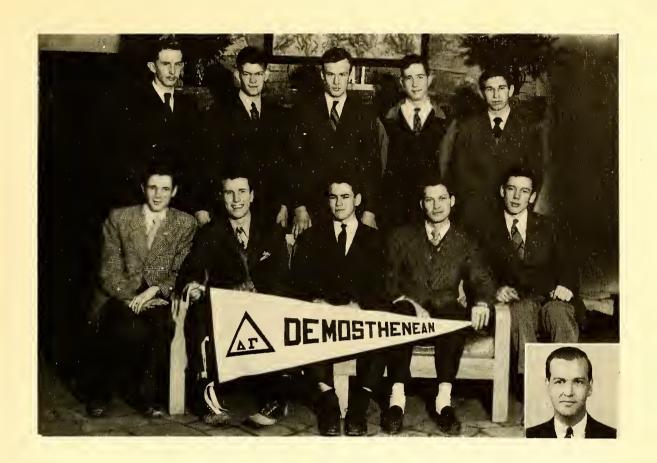

## Demosthenean Club

| Tom Young        |   | _ | _ |   | _ |   |     | -     | _     | _ Presiden |
|------------------|---|---|---|---|---|---|-----|-------|-------|------------|
| GERALD LLOYD     | _ | - | - | - | _ | - | _   | _     | Vice  | President  |
| Bruce Johnson    | - | - | _ | - | _ | _ | Sec | retai | y-Tre | easurer    |
| Mr. B. L. BAUCOM | _ | _ | _ | _ | _ | _ | _   | _     | Spons | or         |

Fred Lowry James Cook John Robert King Guy Gibson William Lytch Taylor Mast

Glenn Roberts