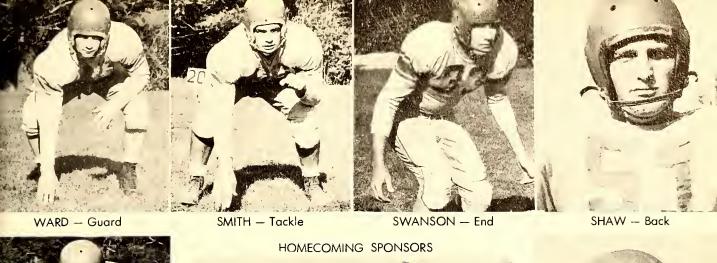

THORNBURG — Tackle

JOYCE WOOD - HAZEL HONEYCUTT

McCALLUM — Back

RICHARDSON — End

STYLES - Tackle

WALKER - Center

CARAWAY - Center

LEBERMAN - End

PERKINS — Guard

TILLEY — Back

BURCHETTE - Back

PATRICK — Back Mast Valuable

WHITE — Back

BOOKER - Back