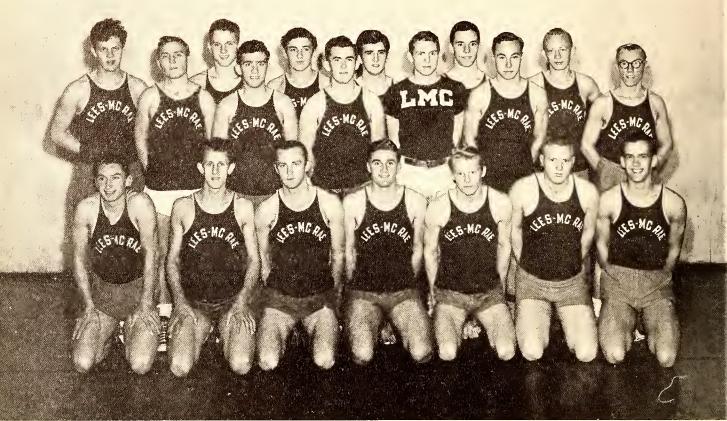

# Conference Champions

Back Row: Auten, Franklin, Street, Keller, Dalinger, Sapp. Middle Row: McGee, Shaw, City, Hawell, Hill.

Front Row: Janes, Current, Parrish, Gregary.

COACH DICKERSON

| L.M.C. | // | Brevard            | 53 |
|--------|----|--------------------|----|
| L.M.C. | 63 | King               | 38 |
| L.M.C. | 77 | Mars Hill          | 42 |
| L.M.C. | 71 | Appalachian "B"    | 54 |
| L.M.C. | 71 | Mars Hill          | 51 |
| L.M.C. | 78 | Gardner Webb       | 51 |
| L.M.C. | 85 | Brevard            | 55 |
| L.M.C. | 73 | Spartanburg        | 54 |
| L.M.C. | 61 | Asheville-Biltmare | 51 |
| L.M.C. | 70 | Appalachian "B"    | 53 |
| L.M.C. | 80 | Narth Greenville   | 48 |
| L.M.C. | 71 | Gardner Webb       | 46 |
| L.M.C. | 62 | Kìng               | 52 |
| L.M.C. | 60 | Lenoir Rhyne "B"   | 48 |
| L.M.C. | 80 | Narth Greenville   | 50 |
| L.M.C. | 84 | Asheville-Biltmare | 68 |
| L.M.C. | 64 | Spartanburg        | 42 |
|        |    |                    |    |