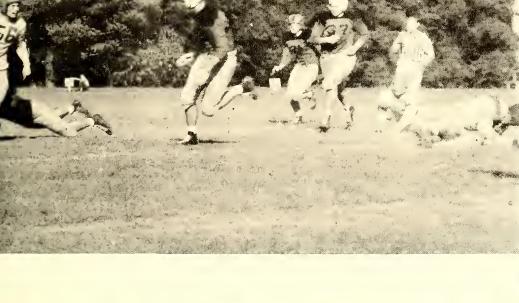

### "GREEN AND GOLD OUR SYMBOL MAKE..."

**SPORTS** 

COACH DICKERSON

ASSN'T. COACH McEWEN

CO-CAPTAINS - PATRICK and MOON

Back Row: Leberman, Boaker, Myers, Swanson, Patrick, Martin, Ward, Skeltan, Shaw, McCallum, Wilson, Perkins, Middle Row: Styles, Tharnburg, Smith, Keller, Taylor, B. Wilsan, Hill, Tilley, McGee, McNeely, Snow, Parrish, A. Ward. Front Row: Burchette, Hester, Walker, Sheridan, Hammett, Cannon, Caraway, Lee, Sink, Gregory, Hurd.

# Western Conference Champions

The 1951 Babcats apened their year in Spruce Pine with a rausing 27-0 victary aver the Appalachian JV's. The game was highlighted by the superb running af Cannan, and the passing af White. Defensive standauts were Tharnburg, Hester, Gregary, and Richardsan.

Befare a large Hamecaming crawd at Banner Elk, the Babcats autclassed a fighting Narth Green-ville squad 20-7. The running af Cannan and the passing af White ta Parrish and Richardsan were the main standauts af the game.