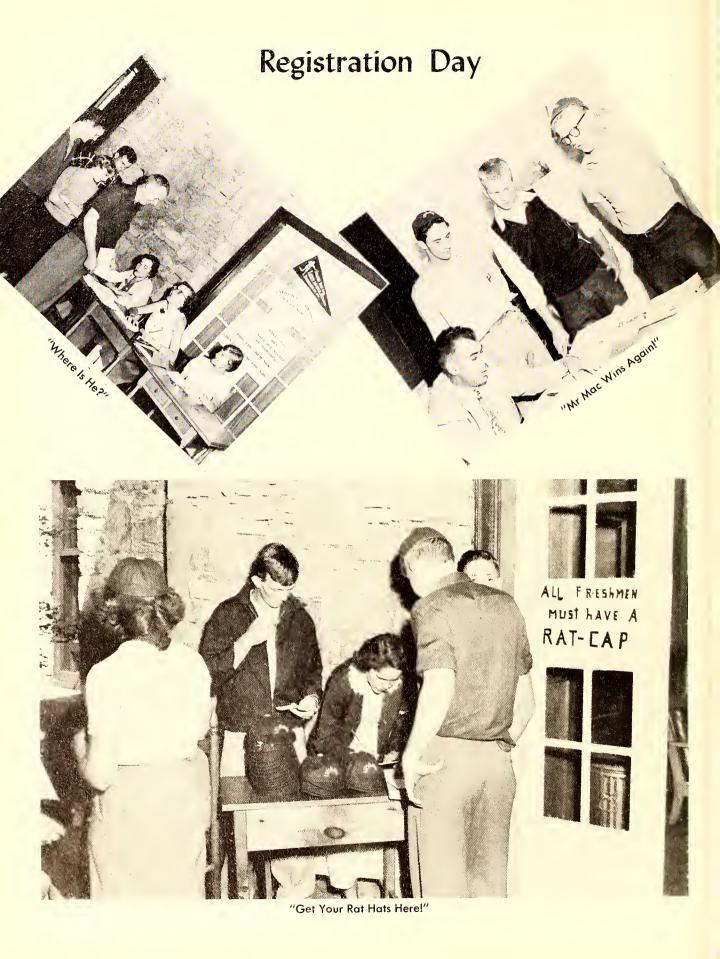

ar away in a beautiful valley
Where the river rushes by,
And the mountain peaks so lofty
Are close against the sky,
Stands our cherished Alma Mater,
To whom all praises belong
To her we raise this chorus,
To her we sing this song!

These colors we have chosen,
Green and gold our symbol make.
Green, the living, true life-giving
Let us never her teachings forsake.
While the golden hours are passing
Let us our motto give heed,
"Not less than the best," and remember
We are striving in all things to please.

And when the time comes for parting
And we say our final goodbye,
And we go out into Life's Conflict
Wher'er our pathway may lead
Let us take these high ideals with us;
They will help us the evil to shun:
And when we end Life's journey
May we hear the plaudit, "Well Done".

# Dedication





"LET US NE'ER THEIR TEACHINGS FORSAKE..."



### Administration



MR. CREED F. GILLEY A. B., M. S. Dean of Callege



DR. WILLIAM
CUMMINGS TATE
B. S., M. D., F. A. C. S.
President of Edgar Tufts
Memorial Association



MR. PAUL H. McEWEN B. S. Registrar



MR. FLETCHER NELSON
President
A. B., B. D.



MISS BETTY MORROW A. B., M. A. Dean of Wamen



MR. HOYLE BINGHAM
B. S., M. A.
Dean of Men
Biological Sciences



MR. B. L. BAUCOM
Business Manager

# Faculty



MRS. G. E. KIDD B. S. Asst. Dean of Wamen



MISS LAURA BLAND A. B., M. A., Ph. D. English



MISS ANNIE R. MOORE A. B., M. A. Madern Languages Librarian



E. L. LAFFERTY
B. S., M. S.
Chemistry, Physics



MISS MARGARET TUFTS
A. B., M. A.
English



MISS MARYBETH HURST
R. R. L.
Anatamy and Terminalagy
Instructor for
Medical Secre