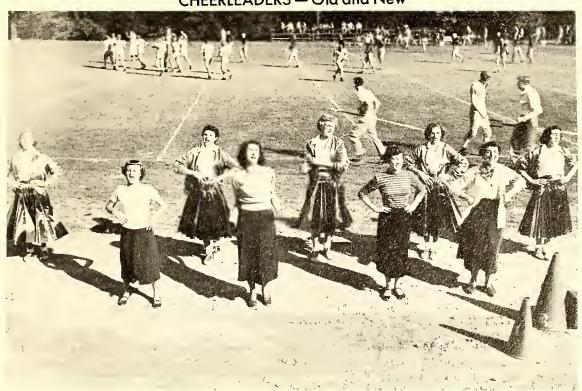

### CHEERLEADERS — Old and New

Homecoming Queen
PATSY WAMPLER

CAN YOU IDENTIFY THESE ??????