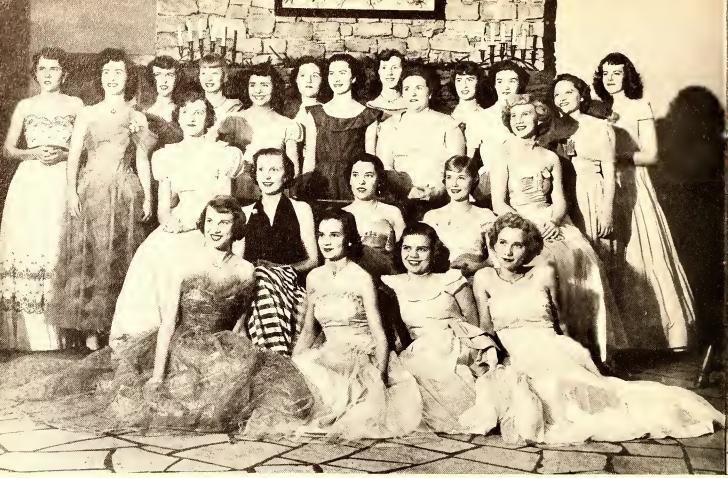

# Sullivanian Sorority

MIRIAM ALDRIDGE
JOYCE BRIDGES
MAXINE CARTER
CAROL COFFEY
BILLIE LOU COLE
MARTHA CRAVEN
SARA KATE DAVIS
MAVIS DENTON
JEANETTE HARVIEL
MISS MARYBETH HURST
DOROTHY MARLOWE
JANICE MCLEAN

MAVIS DENTON

MAVIS DENTON
BILLIE LOU COLE
CAROL COFFEY
MRS. NELSON

FRANCES McRAE
DORIS NICELY
ALLENE POWERS
DOT RASH
MRS. LOIS REINICHE
HAZEL SAUNDERS
MARGARET STEPHEN
JANICE TOWNSEND
GEORGIA WARD
ROCHELLE WILLIAMS
WANDA SUE WILLIAMS
JOYCE WOOD