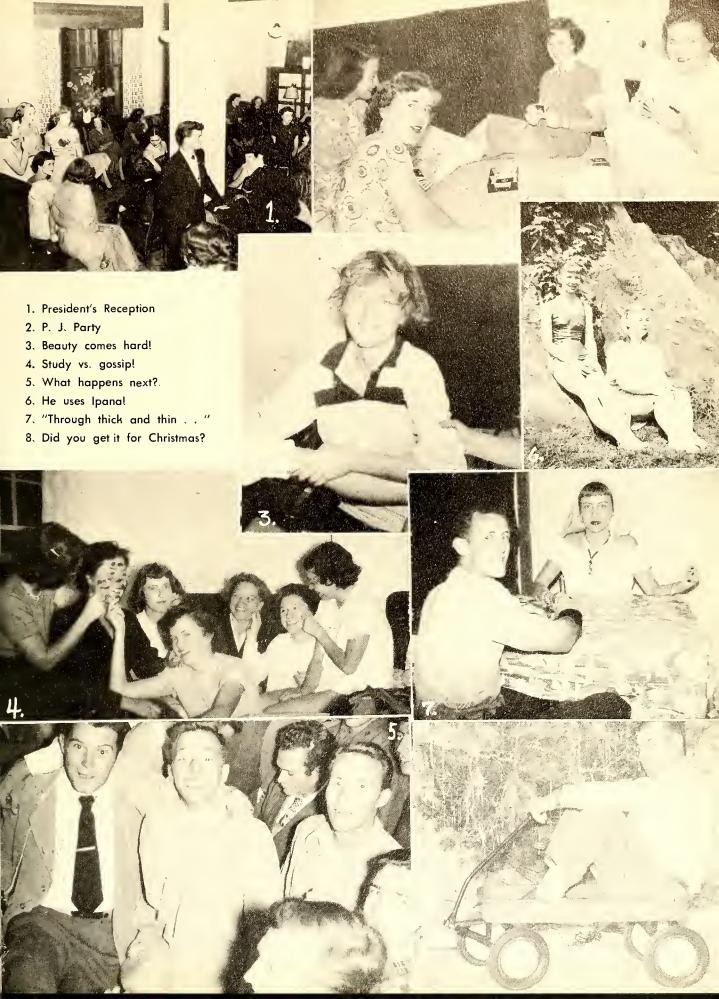

JOYCE WOOD Lenoir, N. C.

Annual Staff, 2, Editor; Sullivanian, 2; May Court, 2; Homecaming Spansar, 2.

"A 'Hunting We Will Go!"

"Taking It Easy!"

"They're Not Tired - Yet!"

# Mountain 🖔 Day

"Whew! We Finally Made It!"

# Sadie Hawkins Day

"They're Off"