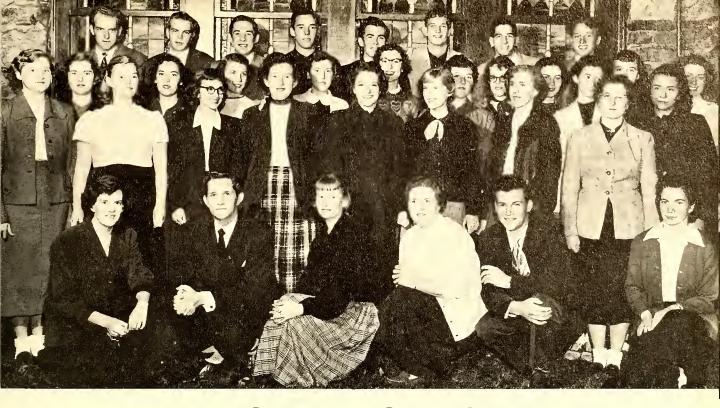

# Faculty

MRS. G. E. KIDD B. S. Asst. Dean of Wamen

MISS LAURA BLAND A. B., M. A., Ph. D. English

MISS ANNIE R. MOORE A. B., M. A. Madern Languages Librarian

E. L. LAFFERTY
B. S., M. S.
Chemistry, Physics