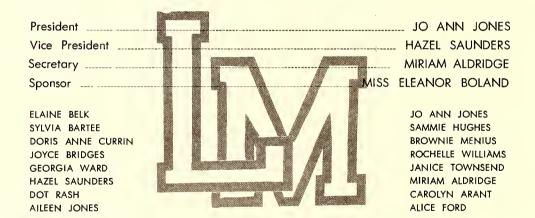

# Women's Student Government Association

President

Vice President

Secretary and Treasurer

Sponsor

MISS

MARTHA CRAVEN

MIRIAM ALDRIDGE

DOROTHY MARLOWE

DOROTHY SWANSON

MARTHA CRAVEN

MIRIAM ALDRIDGE

FRANCES McRAE

MISS BETTY MORROW

FRANCES RAMSEY
ALMA POOLE
PHYLLIS BUCKNER
JOHNNIE GRANT
JANICE TOWNSEND
MISS MORROW

MARTHA CRAVEN

ROCHELLE WILLIAMS

FRANCES McRAE

MIRIAM ALDRIDGE

FRANCES MCRAE