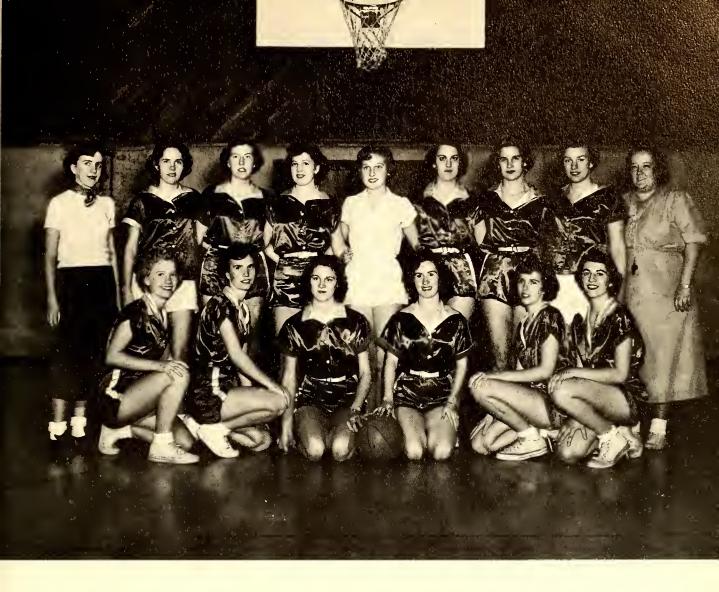

# Girls' Varsity Basketball

ROCHELLE WILLIAMS
Co-Captain

Front Row: Hazel Sounders, Doris Anne Currin, Alice Ford, Rochelle Williams, Joyce Bridges, Patsy Wompler.

ALICE FORD Co-Captain

STREET - Center Captain

**Back Row**: Dat Swansan, Jayce Bridges, Alice Caaley, Betty Wabbletan, Brawnie Menius, Maxine Carter, Dat Marlawe, Dat Yaung, Nancy Gearge, Sylvia Bartee. **Front Row**: Wilda Ray Little, Daris Bare, Geargia Ward, Sammie Hughes, Libby Cannell, Margaret Stephen, Lucille Gragg, Ethel Fletcher, Hazel Saunders, Jahnnie Grant, Luanne Rhades, Betty Bullman.