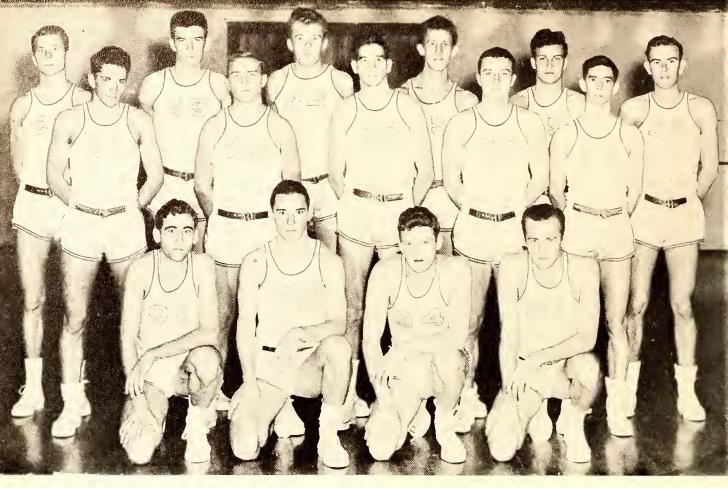

### "GREEN AND GOLD OUR SYMBOL MAKE..."

**SPORTS** 

COACH DICKERSON

ASSN'T. COACH McEWEN

CO-CAPTAINS - PATRICK and MOON

Back Row: Leberman, Boaker, Myers, Swanson, Patrick, Martin, Ward, Skeltan, Shaw, McCallum, Wilson, Perkins, Middle Row: Styles, Tharnburg, Smith, Keller, Taylor, B. Wilsan, Hill, Tilley, McGee, McNeely, Snow, Parrish, A. Ward. Front Row: Burchette, Hester, Walker, Sheridan, Hammett, Cannon, Caraway, Lee, Sink, Gregory, Hurd.