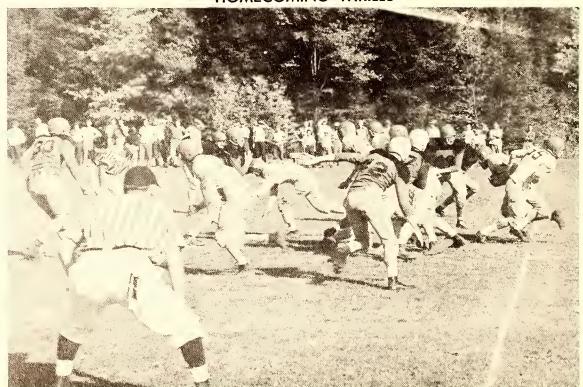

## Track Team

HOMECOMING THRILLS

Jerry Fox, Natalie Coffey, Jo Ann Jones, Chief, Janice Townsend, Patsy Wampler.