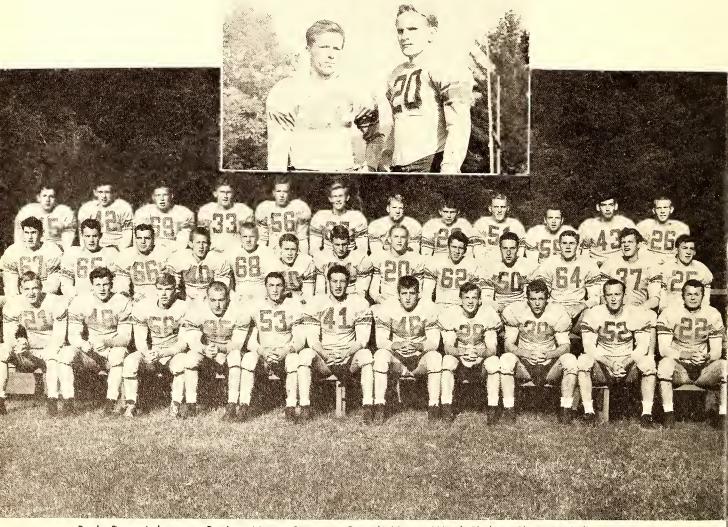

### "GREEN AND GOLD OUR SYMBOL MAKE..."

**SPORTS** 

COACH DICKERSON

ASSN'T. COACH McEWEN

CO-CAPTAINS - PATRICK and MOON

Back Row: Leberman, Boaker, Myers, Swanson, Patrick, Martin, Ward, Skeltan, Shaw, McCallum, Wilson, Perkins, Middle Row: Styles, Tharnburg, Smith, Keller, Taylor, B. Wilsan, Hill, Tilley, McGee, McNeely, Snow, Parrish, A. Ward. Front Row: Burchette, Hester, Walker, Sheridan, Hammett, Cannon, Caraway, Lee, Sink, Gregory, Hurd.