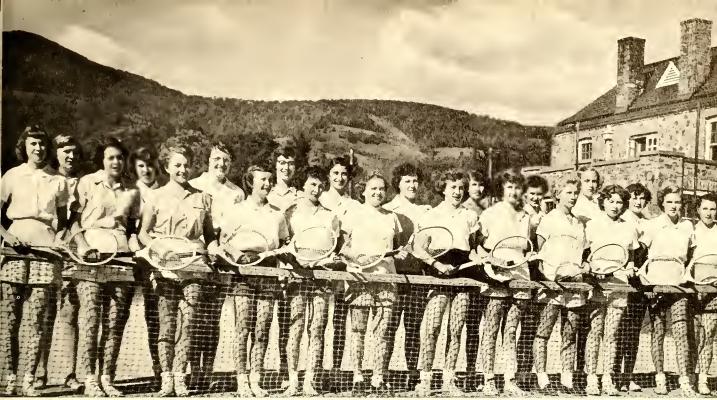

s Hill          | 51 |
| L.M.C. | 78 | Gardner Webb       | 51 |
| L.M.C. | 85 | Brevard            | 55 |
| L.M.C. | 73 | Spartanburg        | 54 |
| L.M.C. | 61 | Asheville-Biltmare | 51 |
| L.M.C. | 70 | Appalachian "B"    | 53 |
| L.M.C. | 80 | Narth Greenville   | 48 |
| L.M.C. | 71 | Gardner Webb       | 46 |
| L.M.C. | 62 | Kìng               | 52 |
| L.M.C. | 60 | Lenoir Rhyne "B"   | 48 |
| L.M.C. | 80 | Narth Greenville   | 50 |
| L.M.C. | 84 | Asheville-Biltmare | 68 |
| L.M.C. | 64 | Spartanburg        | 42 |
|        |    |                    |    |

# WESTERN CAROLINA'S JUNIOR COLLEGE ATHLETIC ASSOCIATION TOURNAMENT

| L.M.C. | Mars Hill          |
|--------|--------------------|
| 73     | 55                 |
| L.M.C. | Asheville-Biltmare |
| 85     | 64                 |



**Back Row**: Dat Swansan, Jayce Bridges, Alice Caaley, Betty Wabbletan, Brawnie Menius, Maxine Carter, Dat Marlawe, Dat Yaung, Nancy Gearge, Sylvia Bartee. **Front Row**: Wilda Ray Little, Daris Bare, Geargia Ward, Sammie Hughes, Libby Cannell, Margaret Stephen, Lucille Gragg, Ethel Fletcher, Hazel Saunders, Jahnnie Grant, Luanne Rhades, Betty Bullman.

# Girls' Tennis Team

# Boys' Tennis Team

**Back Row:** Scatt Thrawer, William G. Wilsan, Richard Keller, Jahn Citty, Bill Swansan. Front Row: Rager Crenshaw, Max Sprales, Bill Crane, Luis Radriquez, Bill McGee, Rayce Jahnsan.





Back Row: Bill Porish, Phillip Drumm, Albert Ward, John Corowoy, Ronold Current, Russell Tote, Middle Row: Bruce Show, Bill Booker, Richard Roe, Kermit Hill, Floyd Barker, Charles Holcomb. Front Row: Wilburn