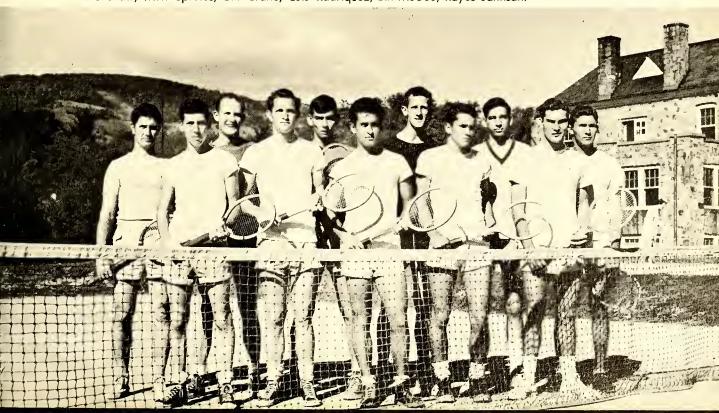

# Boys' Tennis Team

**Back Row:** Scatt Thrawer, William G. Wilsan, Richard Keller, Jahn Citty, Bill Swansan. Front Row: Rager Crenshaw, Max Sprales, Bill Crane, Luis Radriquez, Bill McGee, Rayce Jahnsan.

Back Row: Bill Porish, Phillip Drumm, Albert Ward, John Corowoy, Ronold Current, Russell Tote, Middle Row: Bruce Show, Bill Booker, Richard Roe, Kermit Hill, Floyd Barker, Charles Holcomb. Front Row: Wilburn Hommett, Richard Kellor, Charles Gregory, P. J. Snow, Fronk Richardson, Sid Toylor, Benny Triplett.