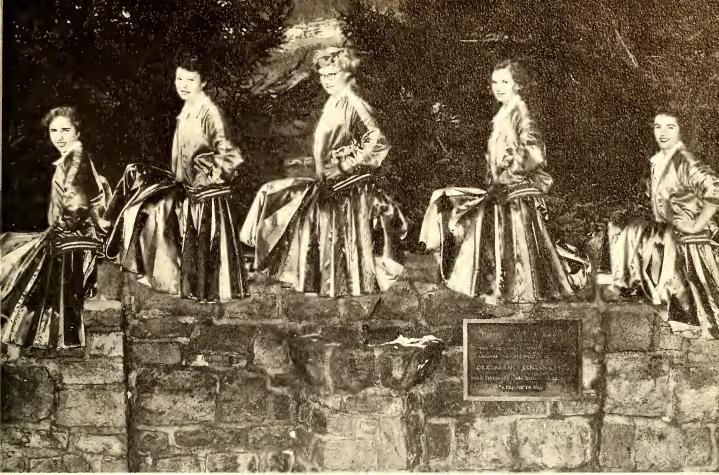

### CHEERLEADERS — Old and New

Homecoming Queen
PATSY WAMPLER

CAN YOU IDENTIFY THESE ??????