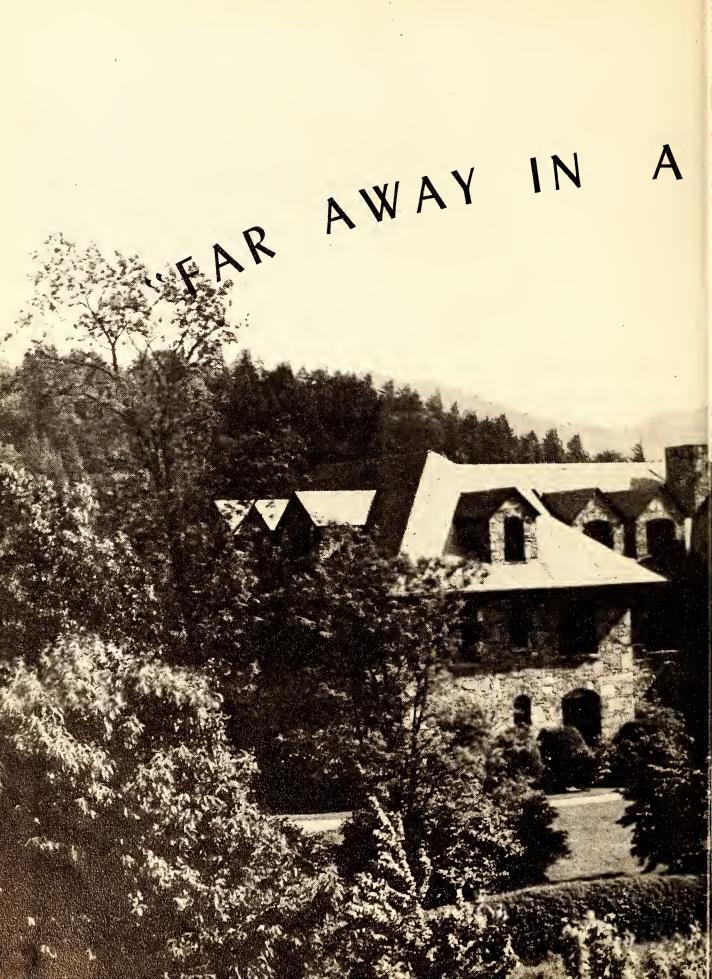

# BEAUTIFUL VALLEY ...."

# Theme...

Far away in a beautiful valley
Where the river rushes by,
And the mountain peaks so lofty
Are close against the sky,
Stands our cherished Alma Mater,
To whom all praises belong
To her we raise this chorus,
To her we sing this song!