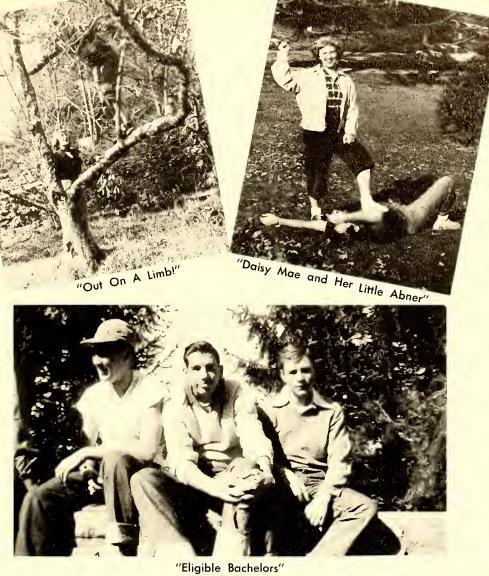

JOYCE WOOD Lenoir, N. C.

Annual Staff, 2, Editor; Sullivanian, 2; May Court, 2; Homecaming Spansar, 2.

"A 'Hunting We Will Go!"

"Taking It Easy!"

"They're Not Tired - Yet!"