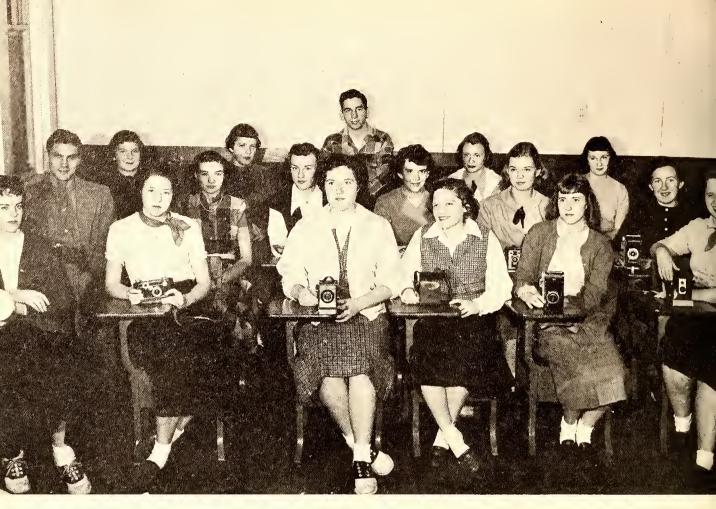

Husk, N. C.

Camera Club, 1-2, President; Phi Theta Kappa, 1-2, Vice President 2; Sullivanian, 2; Christian Council, 1-2. MARY JACQUELINE CAVNEY Gastania, N. C.

ROBERT C. COBB, JR. Morgantan, N. C.

CAROL REID COFFEY Lenoir, N. C.