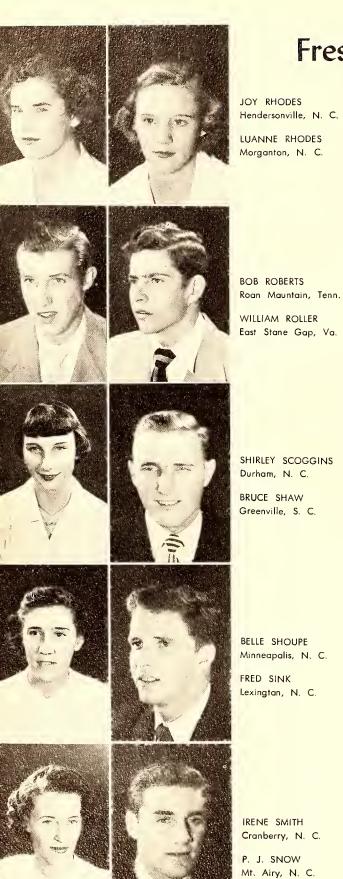

## Freshmen

JOY RHODES Hendersonville, N. C.

LUANNE RHODES Morganton, N. C. FRANK RICHARDSON Greenville, S. C.

PAGE ROBBINS Pineolo, N. C.

SHIRLEY SCOGGINS Durham, N. C.

BRUCE SHAW Greenville, S. C. HUNTER SHERIDAN Reidsville, N. C. REBA SHEW Glade Spring, Va.