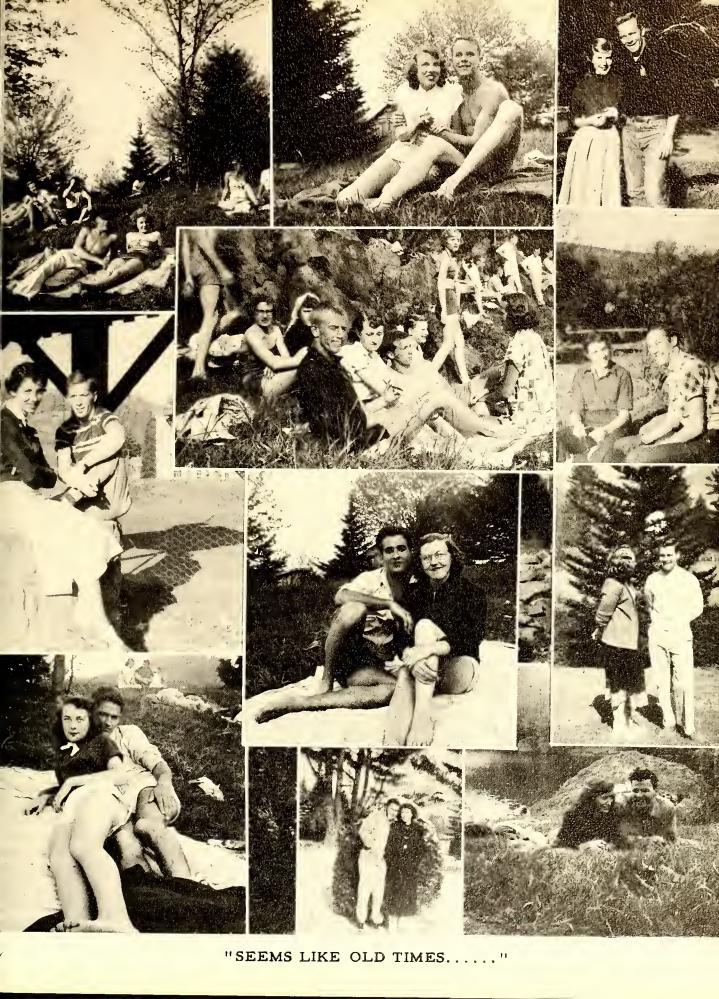

JOYCE WOOD Lenoir, N. C.

Annual Staff, 2, Editor; Sullivanian, 2; May Court, 2; Homecaming Spansar, 2.

"A 'Hunting We Will Go!"

"Taking It Easy!"

"They're Not Tired - Yet!"

# Mountain 🖔 Day

"Whew! We Finally Made It!"

# Sadie Hawkins Day

"They're Off"

# May Court

Queen CAROL COFFEY

REMEMBER WHEN?????