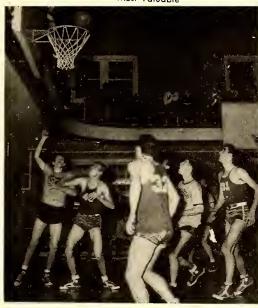

# Conference Champions

Back Row: Auten, Franklin, Street, Keller, Dalinger, Sapp. Middle Row: McGee, Shaw, City, Hawell, Hill.

Front Row: Janes, Current, Parrish, Gregary.

COACH DICKERSON

| L.M.C. | // | Brevard            | 53 |
|--------|----|--------------------|----|
| L.M.C. | 63 | King               | 38 |
| L.M.C. | 77 | Mars Hill          | 42 |
| L.M.C. | 71 | Appalachian "B"    | 54 |
| L.M.C. | 71 | Mars Hill          | 51 |
| L.M.C. | 78 | Gardner Webb       | 51 |
| L.M.C. | 85 | Brevard            | 55 |
| L.M.C. | 73 | Spartanburg        | 54 |
| L.M.C. | 61 | Asheville-Biltmare | 51 |
| L.M.C. | 70 | Appalachian "B"    | 53 |
| L.M.C. | 80 | Narth Greenville   | 48 |
| L.M.C. | 71 | Gardner Webb       | 46 |
| L.M.C. | 62 | Kìng               | 52 |
| L.M.C. | 60 | Lenoir Rhyne "B"   | 48 |
| L.M.C. | 80 | Narth Greenville   | 50 |
| L.M.C. | 84 | Asheville-Biltmare | 68 |
| L.M.C. | 64 | Spartanburg        | 42 |
|        |    |                    |    |