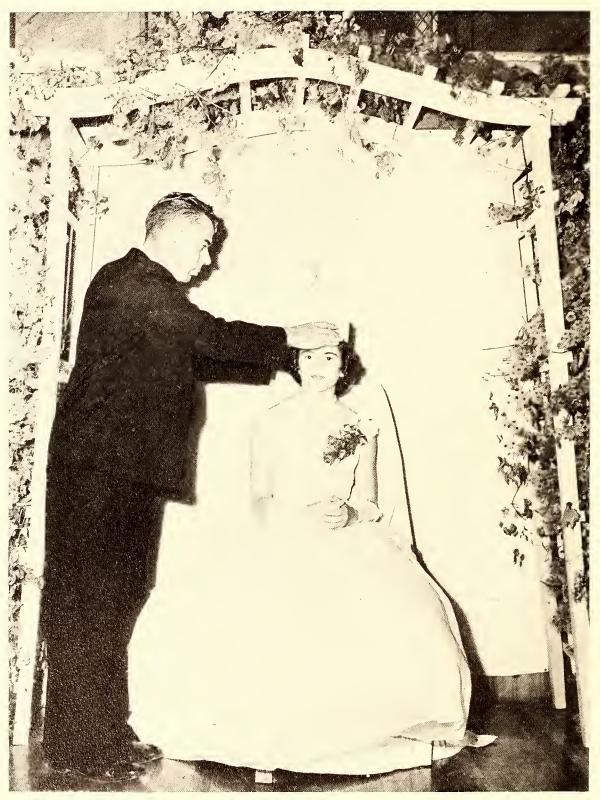

### CHEERLEADERS — Old and New

Homecoming Queen
PATSY WAMPLER

CAN YOU IDENTIFY THESE ??????