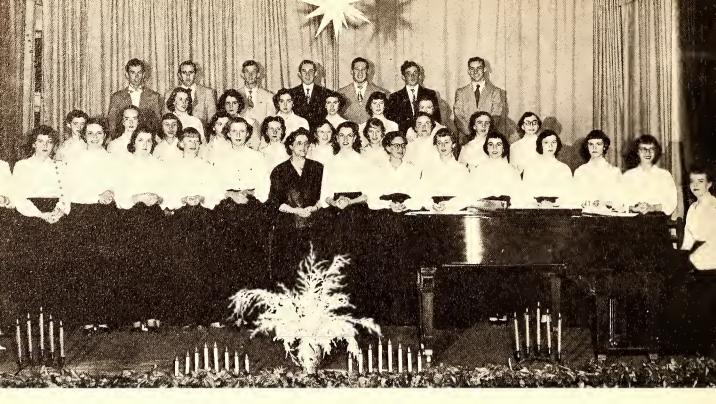

# Choir

Director Accompanist

MIRIAM ALDRIDGE
ALICE COOLEY
BILLIE LOU COLE
MARTHA CRAVEN
CAROL COFFEY
SARA KATE DAVIS
DORIS DAVIS
JENNIE DUNCAN
LUCILLE GRAGG
EUNICE GOODMAN
DOROTHY MARLOWE
JANICE MCLEAN
ALLENE POWERS

ROSE KRESS
BETTY LOU CHARIN
PHYLLIS BUCKMER
MARTHA CLAPP
SUZANKE LAND
JEANETTE LAWSON
JOYCE BRIDGES
BETTY BUCKMAN
ALMA POOLE
MARGARET WENS
DOROTHY PATERSON
MAY JANE ROWE
PATSY WAMPLER

MRS. RANDALL ALLENE POWERS

KENNETH CANNON
LOE ANDREWS
JOE LEE
ROMNIE CURRENT
HAROLD KINNEY
GEORGIA WARD
DORIS YOUNG
KATHERINE CARTER
DELORES HODGES
DOYLE LINGLE
P. J. SNOW
ELIZABETH REDMAN
MRS. EMMA RANDALL

RONNIE CURRENT
President