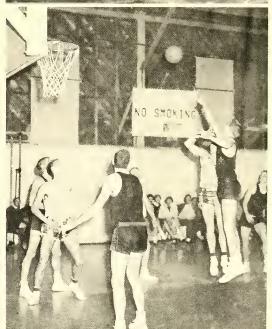

Rosalie Rebecca Cox Medical Secretary

Goldie Jane Dickerson Liberal Arts

James Walter Dixon Liberal Arts

Janice Lee Droke Medical Record Librarian

Goldie Joan Eller Medical Record Librarian

Thomas Edgar Eller Physical Education