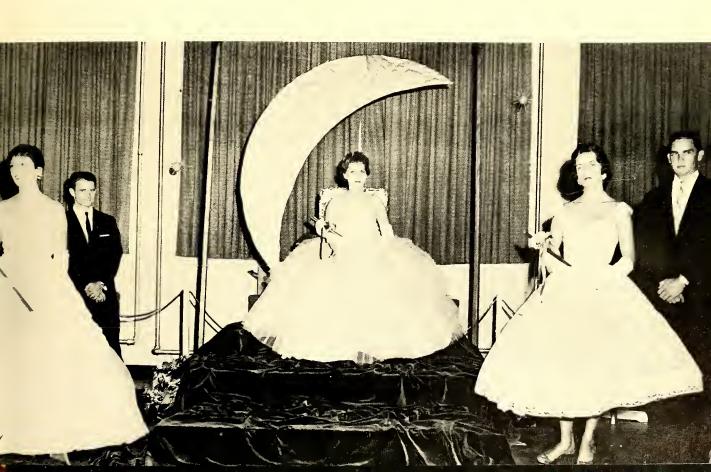

#### MAY DAY

The highlight of social events at Lees-McRae College is the May Day Celebration. During the festivities of the afternoon the lovely queen is crowned and, with her court, is presented to visiting relatives and friends. A variety of entertainment is presented by the folk dance classes under the direction of Mrs. J. A. Hyatt. The College Chorus contributes appropriate songs in praise of spring. A special touch of amusement is added to the program by the delightful court jester. The Spring Formal, honoring the May Queen, provides a charming setting for the end of a memorable day.