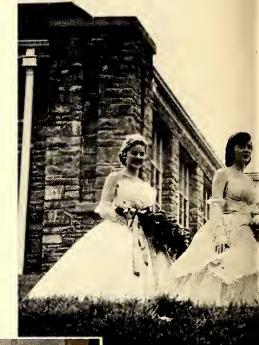

#### MAY DAY

The highlight of social events at Lees-McRae College is the May Day Celebration. During the festivities of the afternoon the lovely queen is crowned and, with her court, is presented to visiting relatives and friends. A variety of entertainment is presented by the folk dance classes under the direction of Mrs. J. A. Hyatt. The College Chorus contributes appropriate songs in praise of spring. A special touch of amusement is added to the program by the delightful court jester. The Spring Formal, honoring the May Queen, provides a charming setting for the end of a memorable day.