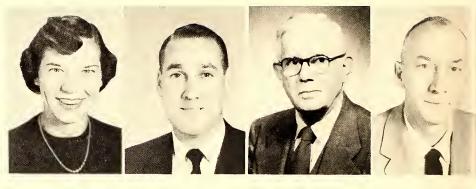

#### ADMINISTRATION .

Miss Mary Lee Gray, Dean of Women

Mr. Paul Neal, Dean of Students

Dr. Joseph P. Carter President of the Edgar Tufts Memorial Association

Dr. W. C. Tate Director of Grace Hartely Memorial Hospital