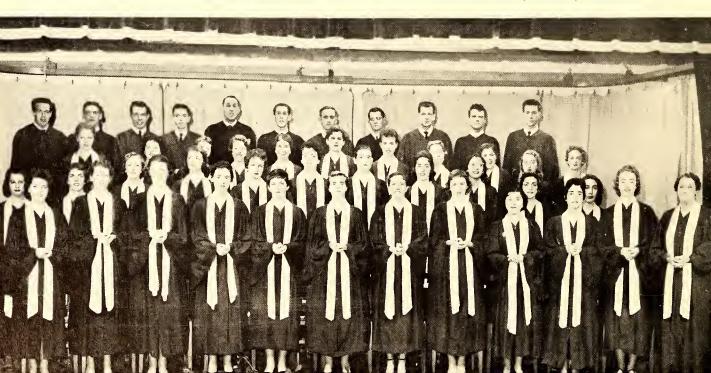

#### MAY DAY

The highlight of social events at Lees-McRae College is the May Day Celebration. During the festivities of the afternoon the lovely queen is crowned and, with her court, is presented to visiting relatives and friends. A variety of entertainment is presented by the folk dance classes under the direction of Mrs. J. A. Hyatt. The College Chorus contributes appropriate songs in praise of spring. A special touch of amusement is added to the program by the delightful court jester. The Spring Formal, honoring the May Queen, provides a charming setting for the end of a memorable day.