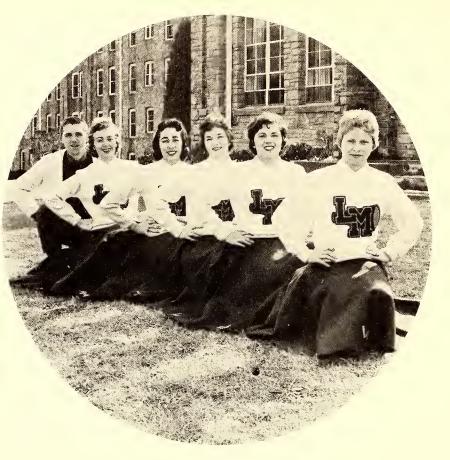

#### COOKS

Mr. Adam Smith Cook

Mr. Leroy Harmon Cook

Junior Harmon Cook

From left to right: Charles Busbee, President; Wayne Wyrick, Vice President; Bill Russell, Treasurer; Martha Washee, Secretary.