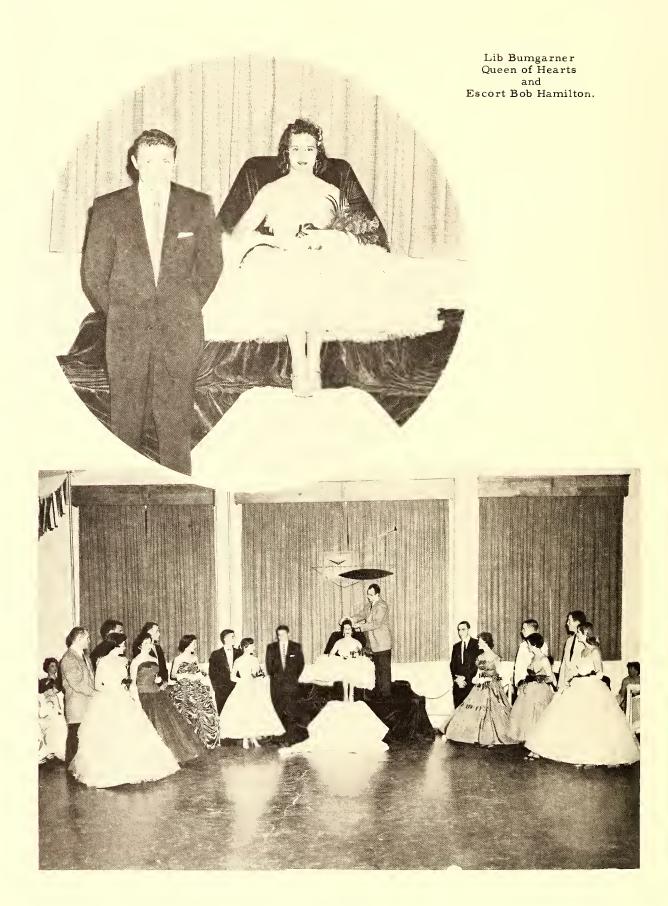

#### MAY DAY

The highlight of social events at Lees-McRae College is the May Day Celebration. During the festivities of the afternoon the lovely queen is crowned and, with her court, is presented to visiting relatives and friends. A variety of entertainment is presented by the folk dance classes under the direction of Mrs. J. A. Hyatt. The College Chorus contributes appropriate songs in praise of spring. A special touch of amusement is added to the program by the delightful court jester. The Spring Formal, honoring the May Queen, provides a charming setting for the end of a memorable day.