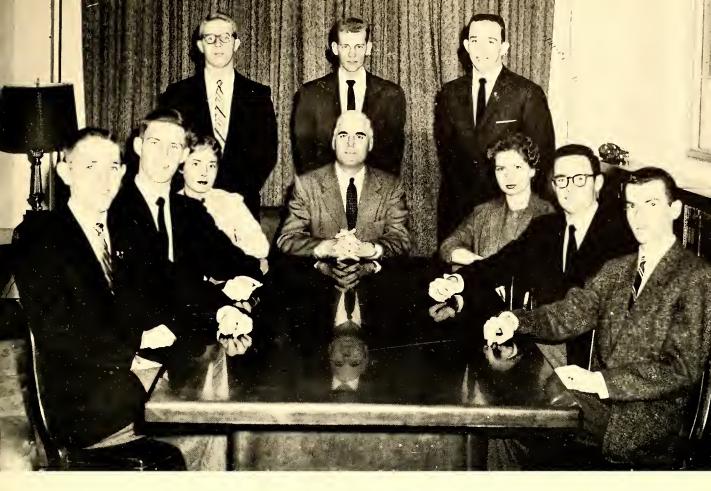

#### ADMINISTRATION .

Miss Mary Lee Gray, Dean of Women

Mr. Paul Neal, Dean of Students

Dr. Joseph P. Carter President of the Edgar Tufts Memorial Association

Dr. W. C. Tate Director of Grace Hartely Memorial Hospital

Miss Ann Bryan Superintendent of Grandfather Home

Mr. Paul O. Hudson Business Manager

1958

Mrs. Calvin Criner, College Registrar

Mr. Jack Hyatt, Bookkeeper

Miss Dorothy Baird, Librarian

Mrs. Catherine Warren, Dietician

#### COLLEGE ADMINISTRATION

Mrs. Ruth Grier House Mother, Tennessee Dormitory

Mrs. Jessie Stephens House Mother, Virginia Dormitory

Miss Marie Bach A. A., R. M. R. L. Paramedical Subjects

Mr. Charles Fred Brewer
A. B.; M. S.
General Biology
and Botany