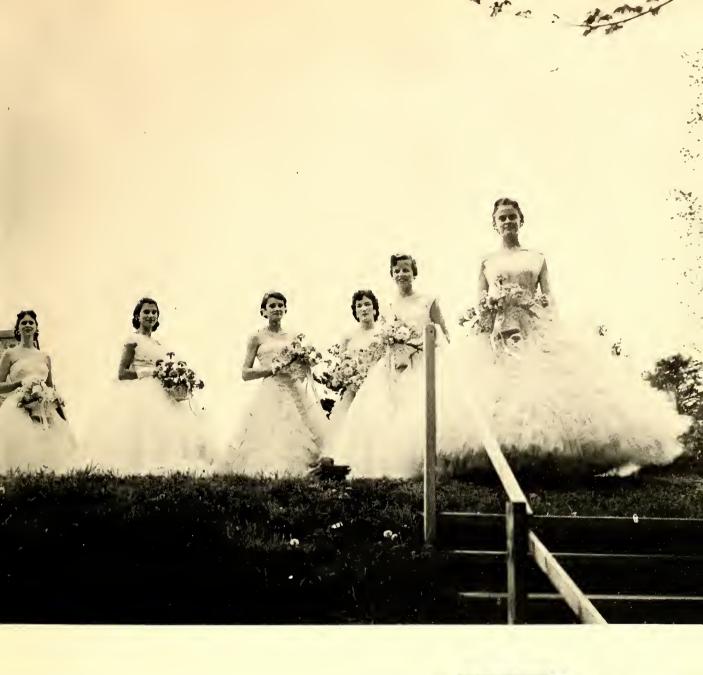

#### MAY DAY

The highlight of social events at Lees-McRae College is the May Day Celebration. During the festivities of the afternoon the lovely queen is crowned and, with her court, is presented to visiting relatives and friends. A variety of entertainment is presented by the folk dance classes under the direction of Mrs. J. A. Hyatt. The College Chorus contributes appropriate songs in praise of spring. A special touch of amusement is added to the program by the delightful court jester. The Spring Formal, honoring the May Queen, provides a charming setting for the end of a memorable day.