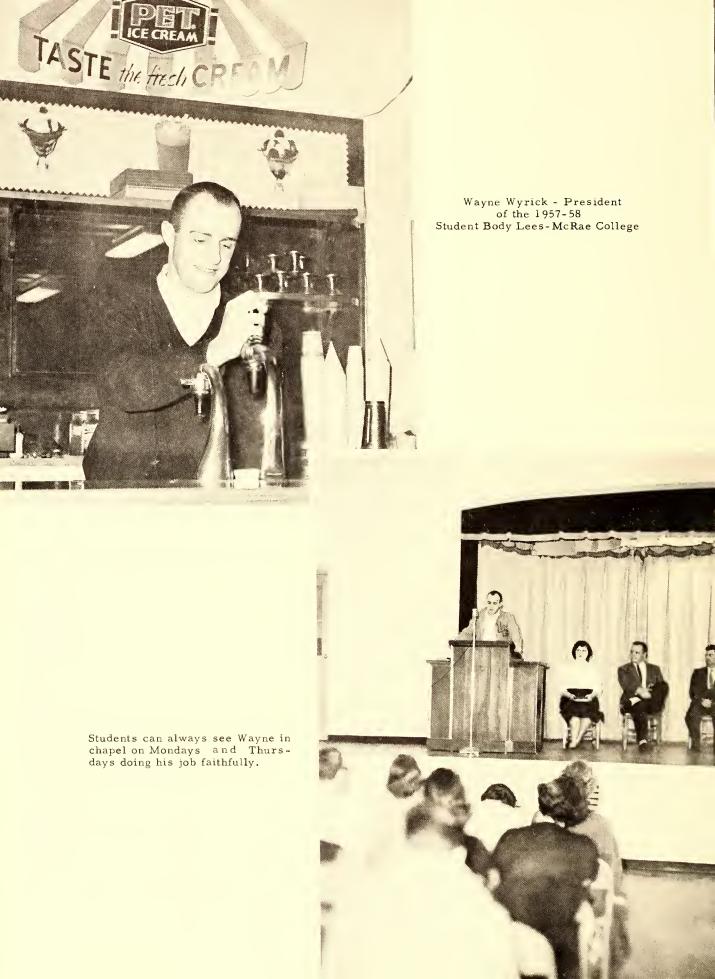

#### COOKS

Mr. Adam Smith Cook

Mr. Leroy Harmon Cook

Junior Harmon Cook

From left to right: Charles Busbee, President; Wayne Wyrick, Vice President; Bill Russell, Treasurer; Martha Washee, Secretary.

## SOPHOMORE CLASS OF '58

Jacquelyn Gail Williams Lab. Technician

Jerome Douglas Wilson Liberal Arts

Jack Wilson Wiseman Pre-Forestry

Sidney Lynn Woody Industrial Arts

Dennis Wayne Wyrick Liberal Arts

| Dan Anderson                                           | Class; President, Freshman Class; Superlative, Best    |
|--------------------------------------------------------|--------------------------------------------------------|
| Big Stone Gap, Virginia                                | Dressed.                                               |
| Football 2; Baseball 2.                                | Buddy Calloway                                         |
| Beth Ashby                                             | Box 405                                                |
| 323 Pine Street                                        | Newland, North Carolina                                |
| Mt. Airy, North Carolina                               | Christian Council 1,2; Treasurer 2; Tennis 2.          |
| Choir 1,2; Bobcat Tales Staff 1,2; Editor 2; Green     | Jack Campbell                                          |
| and Gold Masquers 2.                                   | Route 8                                                |
| Elaine Atkinson                                        | Kingsport, Tennessee                                   |
| 430 Oak Avenue                                         |                                                        |
| Kannapolis, North Carolina                             | Football 1; Basketball 2; Monogram Club 2.             |
| Green and Gold Masqiers 2; Intramural Basketball       | Becky Campbell                                         |
| 2; Choir 1.                                            | Route 6                                                |
| David Banner                                           | Charlotte, North Carolina                              |
|                                                        | Bobcat Tales Staff 2; Letter Girl 1; Green and Gold    |
| Route 2<br>Newland, North Carolina                     | Masquers 2; Intramural Basketball 2.                   |
|                                                        | Eula Carlton                                           |
| Bernard Bare                                           | Route 1, Box 44                                        |
| "Bear"                                                 | Boomer, North Carolina                                 |
| Route 2                                                | Choir 1,2; Choralettes 1,2; Sullivanian Sorority 2; W. |
| West Jefferson, North Carolina                         | A.A. 2; Basketball Manager 1,2.                        |
| Track 2.                                               | Donald Cleaver                                         |
| Gay Bingham                                            | ''Iago''                                               |
| Route 2                                                | 1028 Center Street                                     |
| Glade Springs, Virginia                                | Holly Hill, Florida                                    |
| Christian Council 2; Phi Theta Kappa 2; Sullivanian    | Basketball 1; Intramural Basketball 2.                 |
| Sorority 2; Intramural Basketball 2.                   | Jim Clemmer                                            |
| Arlene Bishop                                          | 244 North Anderson Street                              |
| Sylva, North Carolina                                  | Morganton, North Carolina                              |
| Fred Blair                                             | Editor-in-Chief of Ontaroga 2; Assistant Editor of     |
| Heaton, North Carolina                                 | Ontaroga 1; Choir 1; Demosthenean Club 2; Delta Psi    |
| Intramural Basketball 1,2; Intramural Volleyball 1,2;  | Omega 1,2; Vice President 2; Radio Staff 1; Green      |
| Baseball 1.                                            | and Gold Masquers 1,2; Vice President 2; Superlative,  |
| Joanne Blair                                           | Most Dependable.                                       |
| Heaton, North Carolina                                 | Jane Coleman                                           |
| Sullivanian Sorority 1,2; Intramural Basketball 2;     | 1002 South Main Street                                 |
| Tennis 1.                                              | Reidsville, North Carolina                             |
| Ruth Bowling                                           |                                                        |
| "Little Bit"                                           | Women's Student Government 1; Choir 1; Queen of        |
| Shady Valley, Tennessee                                | Hearts Court 1; Bobcat Tales Staff 2; Sullivanian      |
| Sullivanian Sorority 1,2; Phi Theta Kappa 1,2; Mar-    | Sorority 2; May Court 2; Folk Dance Team 2.            |
| shall 1.                                               | Wallace Cook                                           |
| Betty Brim                                             | "Cook"                                                 |
| "Butch"                                                | Box 284                                                |
|                                                        | Yanceyville, North Carolina                            |
| High Point, North Carolina                             | Lynn Couch                                             |
| Cheerleader 1,2; Head Cheerleader 2; W.A.A. 2;         | Cleveland, Virginia                                    |
| Green and Gold Masquers 1,2; Homecoming Court,         | Sullivanian Sorority 2.                                |
| Maid of Honor 2; Basketball Team 1,2.                  | Rebecca Cox                                            |
| John Bryan                                             | "Becky"                                                |
| "Q"                                                    | Marion, North Carolina                                 |
| Box 148                                                | Choir 1,2; Bobcat Tales Staff 2.                       |
| Wilkesboro, North Carolina                             | Goldie Dickerson                                       |
| Bobcat Tales Staff 1,2; Green and Gold Masquers 1,     | Route 2                                                |
| 2; Demosthenean Club 1,2; Library Staff 1,2; Student-  | Willis, Virginia                                       |
| Faculty 1.                                             | Jim Dixon                                              |
| Harvey Buck                                            | Big Stone Gap, Virginia                                |
| Route 4                                                | Basketball 1,2; Football Manager 2.                    |
| Roan Mountain, Tennessee                               | Janice Droke                                           |
| Track 2.                                               | 2116 Greene Lane                                       |
| Virginic Burgin                                        | Kingsport, Tennessee                                   |
| "Ginny"                                                | Christian Council 1,2; Fellowship Commission Chair-    |
| Banner Elk North Carolina                              | man 2; Social Board 2; Sullivanian Sorority 1,2;       |
| Cheerleader 1,2; Sullivanian Sorority 1,2; Vice Presi- | Treasurer 2; College Chorus 1.                         |
| dent 2; Social Board 2; May Court 1; Queen of Hearts   | Joan Eller                                             |
| Court 1,2.                                             | Chilhowie, Virginia                                    |
|                                                        | Choir 1,2; Bobcat Tales Staff 2.                       |
| Charlie Busbee                                         |                                                        |
| "Chili"                                                | Tommy Eller                                            |
|                                                        | Moravian Falls, North Carolina                         |
| 8 Speed Street                                         | Monogram Club 1,2; Baseball 1,2.                       |
| Greenville, South Carolina                             | Claudia Ennis                                          |
| Basketball 1,2; Captain 2; Golf 1,2; Demosthenean      | "Kittie"                                               |
| Club 2; Ontaroga Staff 2; Vice President, Monogram     | 129 Rutgers Place                                      |
| Club 2; Bobcat Tales Staff 2; President, Sophomore     | Nutley, New Jersey                                     |