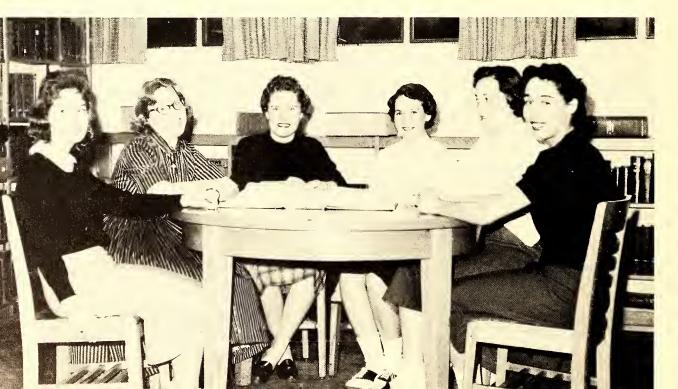

#### LIBRARY STAFF

Seated left to right: Bernice Tipton, Betty Jones, Miss Baird, Betty Morrison, Sue Grizzle and Lou Graham.