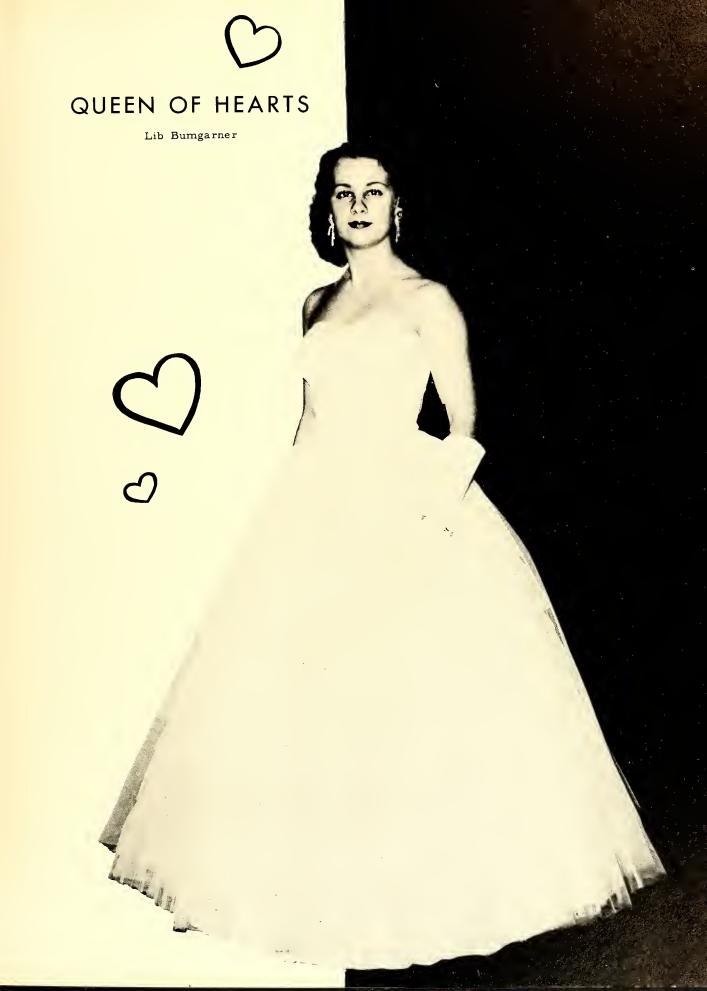

#### MAY DAY

The highlight of social events at Lees-McRae College is the May Day Celebration. During the festivities of the afternoon the lovely queen is crowned and, with her court, is presented to visiting relatives and friends. A variety of entertainment is presented by the folk dance classes under the direction of Mrs. J. A. Hyatt. The College Chorus contributes appropriate songs in praise of spring. A special touch of amusement is added to the program by the delightful court jester. The Spring Formal, honoring the May Queen, provides a charming setting for the end of a memorable day.