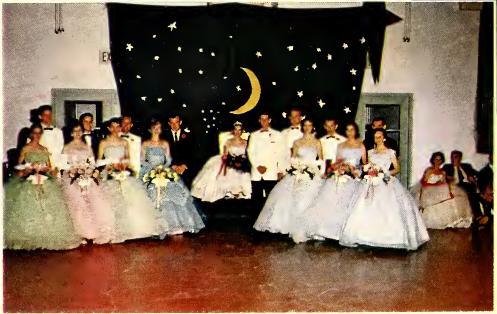

#### MAY DAY

The highlight of social events at Lees-McRae College is the May Day Celebration. During the festivities of the afternoon the lovely queen is crowned and, with her court, is presented to visiting relatives and friends. A variety of entertainment is presented by the folk dance classes under the direction of Mrs. J. A. Hyatt. The College Chorus contributes appropriate songs in praise of spring. A special touch of amusement is added to the program by the delightful court jester. The Spring Formal, honoring the May Queen, provides a charming setting for the end of a memorable day.