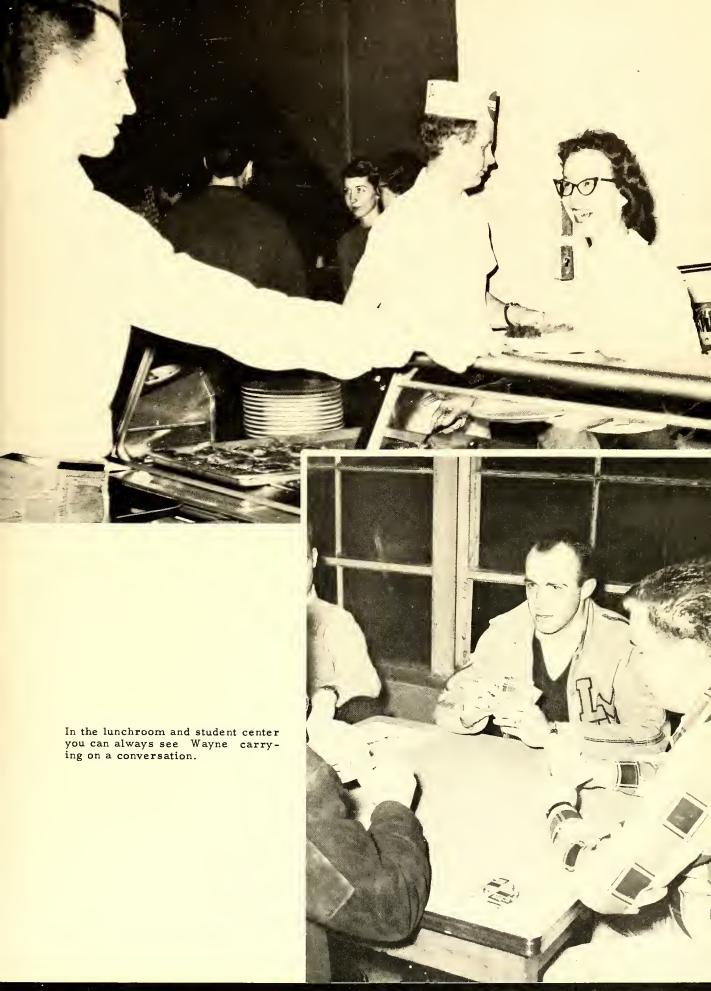

## SOPHOMORE CLASS OF '58

Jacquelyn Gail Williams Lab. Technician

Jerome Douglas Wilson Liberal Arts

Jack Wilson Wiseman Pre-Forestry

Sidney Lynn Woody Industrial Arts

Dennis Wayne Wyrick Liberal Arts

| Dan Anderson                                           | Class; President, Freshman Class; Superlative, Best    |
|--------------------------------------------------------|--------------------------------------------------------|
| Big Stone Gap, Virginia                                | Dressed.                                               |
| Football 2; Baseball 2.                                | Buddy Calloway                                         |
| Beth Ashby                                             | Box 405                                                |
| 323 Pine Street                                        | Newland, North Carolina                                |
| Mt. Airy, North Carolina                               | Christian Council 1,2; Treasurer 2; Tennis 2.          |
| Choir 1,2; Bobcat Tales Staff 1,2; Editor 2; Green     | Jack Campbell                                          |
| and Gold Masquers 2.                                   | Route 8                                                |
| Elaine Atkinson                                        | Kingsport, Tennessee                                   |
| 430 Oak Avenue                                         |                                                        |
| Kannapolis, North Carolina                             | Football 1; Basketball 2; Monogram Club 2.             |
| Green and Gold Masqiers 2; Intramural Basketball       | Becky Campbell                                         |
| 2; Choir 1.                                            | Route 6                                                |
| David Banner                                           | Charlotte, North Carolina                              |
|                                                        | Bobcat Tales Staff 2; Letter Girl 1; Green and Gold    |
| Route 2<br>Newland, North Carolina                     | Masquers 2; Intramural Basketball 2.                   |
|                                                        | Eula Carlton                                           |
| Bernard Bare                                           | Route 1, Box 44                                        |
| "Bear"                                                 | Boomer, North Carolina                                 |
| Route 2                                                | Choir 1,2; Choralettes 1,2; Sullivanian Sorority 2; W. |
| West Jefferson, North Carolina                         | A.A. 2; Basketball Manager 1,2.                        |
| Track 2.                                               | Donald Cleaver                                         |
| Gay Bingham                                            | ''Iago''                                               |
| Route 2                                                | 1028 Center Street                                     |
| Glade Springs, Virginia                                | Holly Hill, Florida                                    |
| Christian Council 2; Phi Theta Kappa 2; Sullivanian    | Basketball 1; Intramural Basketball 2.                 |
| Sorority 2; Intramural Basketball 2.                   | Jim Clemmer                                            |
| Arlene Bishop                                          | 244 North Anderson Street                              |
| Sylva, North Carolina                                  | Morganton, North Carolina                              |
| Fred Blair                                             | Editor-in-Chief of Ontaroga 2; Assistant Editor of     |
| Heaton, North Carolina                                 | Ontaroga 1; Choir 1; Demosthenean Club 2; Delta Psi    |
| Intramural Basketball 1,2; Intramural Volleyball 1,2;  | Omega 1,2; Vice President 2; Radio Staff 1; Green      |
| Baseball 1.                                            | and Gold Masquers 1,2; Vice President 2; Superlative,  |
| Joanne Blair                                           | Most Dependable.                                       |
| Heaton, North Carolina                                 | Jane Coleman                                           |
| Sullivanian Sorority 1,2; Intramural Basketball 2;     | 1002 South Main Street                                 |
| Tennis 1.                                              | Reidsville, North Carolina                             |
| Ruth Bowling                                           |                                                        |
| "Little Bit"                                           | Women's Student Government 1; Choir 1; Queen of        |
| Shady Valley, Tennessee                                | Hearts Court 1; Bobcat Tales Staff 2; Sullivanian      |
| Sullivanian Sorority 1,2; Phi Theta Kappa 1,2; Mar-    | Sorority 2; May Court 2; Folk Dance Team 2.            |
| shall 1.                                               | Wallace Cook                                           |
| Betty Brim                                             | "Cook"                                                 |
| "Butch"                                                | Box 284                                                |
|                                                        | Yanceyville, North Carolina                            |
| High Point, North Carolina                             | Lynn Couch                                             |
| Cheerleader 1,2; Head Cheerleader 2; W.A.A. 2;         | Cleveland, Virginia                                    |
| Green and Gold Masquers 1,2; Homecoming Court,         | Sullivanian Sorority 2.                                |
| Maid of Honor 2; Basketball Team 1,2.                  | Rebecca Cox                                            |
| John Bryan                                             | "Becky"                                                |
| "Q"                                                    | Marion, North Carolina                                 |
| Box 148                                                | Choir 1,2; Bobcat Tales Staff 2.                       |
| Wilkesboro, North Carolina                             | Goldie Dickerson                                       |
| Bobcat Tales Staff 1,2; Green and Gold Masquers 1,     | Route 2                                                |
| 2; Demosthenean Club 1,2; Library Staff 1,2; Student-  | Willis, Virginia                                       |
| Faculty 1.                                             | Jim Dixon                                              |
| Harvey Buck                                            | Big Stone Gap, Virginia                                |
| Route 4                                                | Basketball 1,2; Football Manager 2.                    |
| Roan Mountain, Tennessee                               | Janice Droke                                           |
| Track 2.                                               | 2116 Greene Lane                                       |
| Virginic Burgin                                        | Kingsport, Tennessee                                   |
| "Ginny"                                                | Christian Council 1,2; Fellowship Commission Chair-    |
| Banner Elk North Carolina                              | man 2; Social Board 2; Sullivanian Sorority 1,2;       |
| Cheerleader 1,2; Sullivanian Sorority 1,2; Vice Presi- | Treasurer 2; College Chorus 1.                         |
| dent 2; Social Board 2; May Court 1; Queen of Hearts   | Joan Eller                                             |
| Court 1,2.                                             | Chilhowie, Virginia                                    |
|                                                        | Choir 1,2; Bobcat Tales Staff 2.                       |
| Charlie Busbee                                         |                                                        |
| "Chili"                                                | Tommy Eller                                            |
|                                                        | Moravian Falls, North Carolina                         |
| 8 Speed Street                                         | Monogram Club 1,2; Baseball 1,2.                       |
| Greenville, South Carolina                             | Claudia Ennis                                          |
| Basketball 1,2; Captain 2; Golf 1,2; Demosthenean      | "Kittie"                                               |
| Club 2; Ontaroga Staff 2; Vice President, Monogram     | 129 Rutgers Place                                      |
| Club 2; Bobcat Tales Staff 2; President, Sophomore     | Nutley, New Jersey                                     |