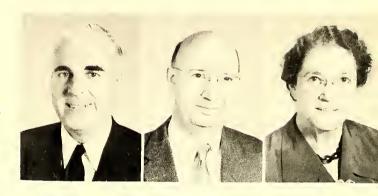

#### ADMINISTRATION .

Miss Mary Lee Gray, Dean of Women

Mr. Paul Neal, Dean of Students

Dr. Joseph P. Carter President of the Edgar Tufts Memorial Association

Dr. W. C. Tate Director of Grace Hartely Memorial Hospital