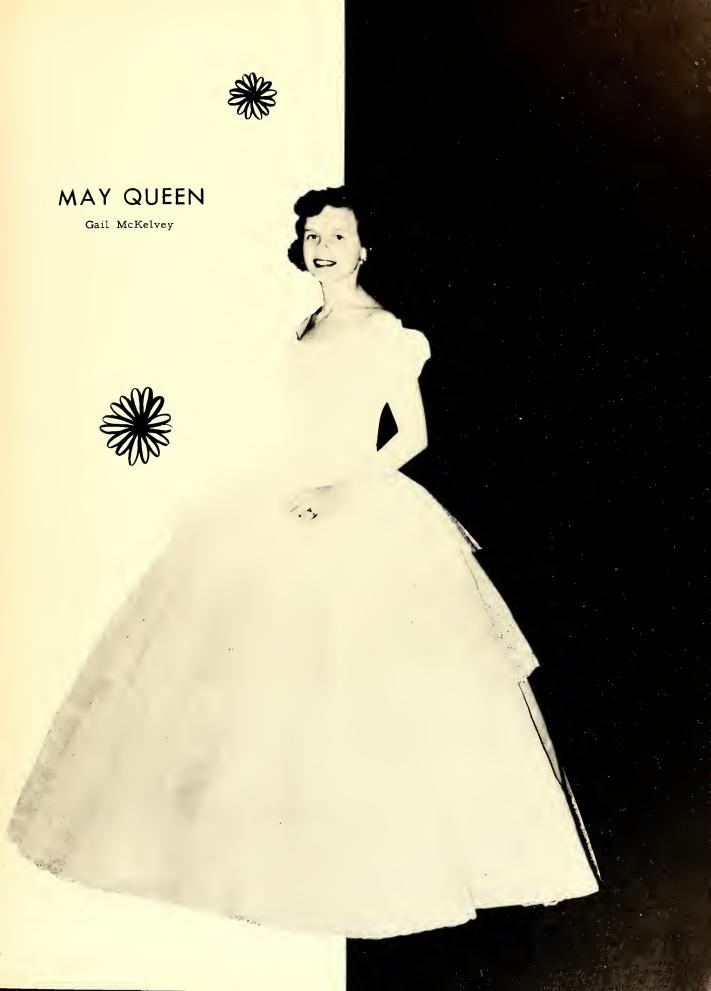

#### MAY DAY

The highlight of social events at Lees-McRae College is the May Day Celebration. During the festivities of the afternoon the lovely queen is crowned and, with her court, is presented to visiting relatives and friends. A variety of entertainment is presented by the folk dance classes under the direction of Mrs. J. A. Hyatt. The College Chorus contributes appropriate songs in praise of spring. A special touch of amusement is added to the program by the delightful court jester. The Spring Formal, honoring the May Queen, provides a charming setting for the end of a memorable day.