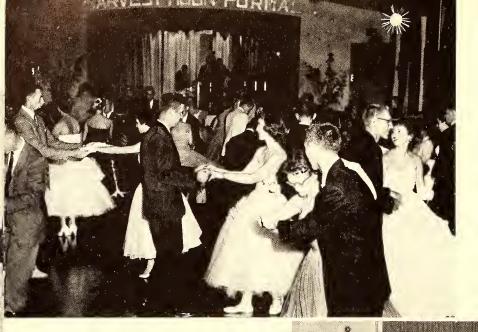

#### MAY DAY

The highlight of social events at Lees-McRae College is the May Day Celebration. During the festivities of the afternoon the lovely queen is crowned and, with her court, is presented to visiting relatives and friends. A variety of entertainment is presented by the folk dance classes under the direction of Mrs. J. A. Hyatt. The College Chorus contributes appropriate songs in praise of spring. A special touch of amusement is added to the program by the delightful court jester. The Spring Formal, honoring the May Queen, provides a charming setting for the end of a memorable day.