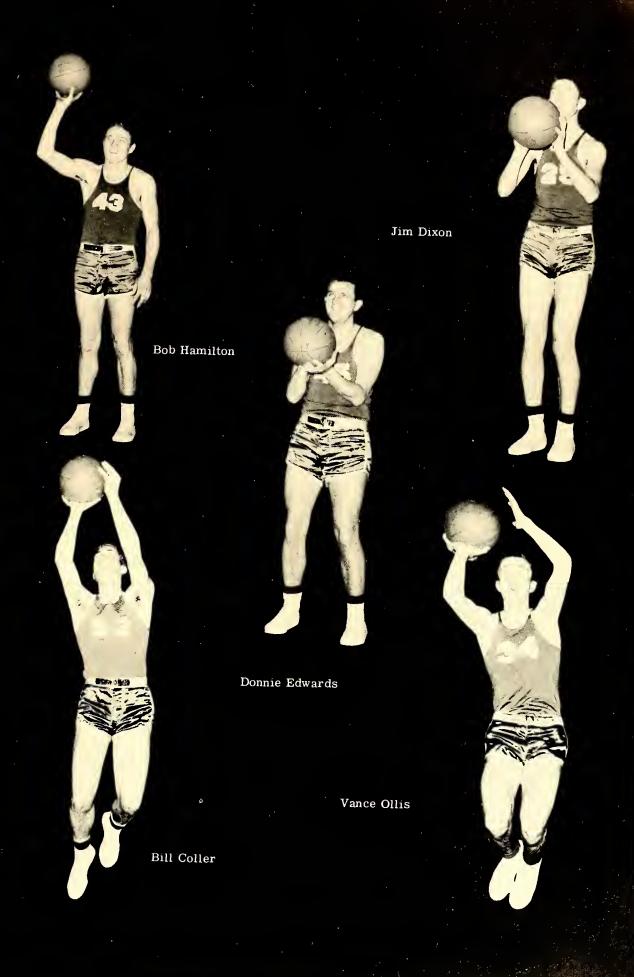

Rosalie Rebecca Cox Medical Secretary

Goldie Jane Dickerson Liberal Arts

James Walter Dixon Liberal Arts

Janice Lee Droke Medical Record Librarian

Goldie Joan Eller Medical Record Librarian

Thomas Edgar Eller Physical Education

Bobbie Jean Forester Medical Secretary

Daniel Russell Foster, III Liberal Arts

Robert Milton Gragg Liberal Arts

Bobby Ray Greer Business

Melba Sue Grizzle Liberal Arts

Joseph Robert Hamilton Liberal Arts

James Edgar Hayes Liberal Arts

Brenda Lee Mustard Medical Secretary

Barry Alan Noll Liberal Arts

Vance Kernel Ollis Pre-Agriculture

Jimmy Graham Oliver Liberal Arts

Carroll Overton Liberal Arts

Dayton Ray Payne Liberal Arts

Richard Wesley Pectol Liberal Arts