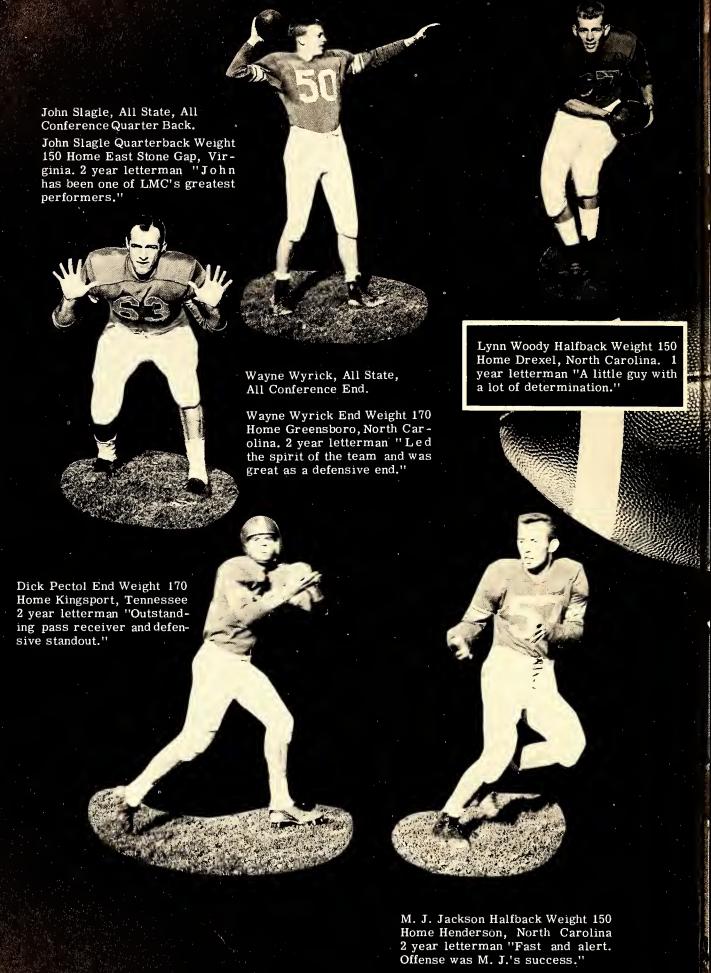

## SOPHOMORE CLASS OF '58

Jacquelyn Gail Williams Lab. Technician

Jerome Douglas Wilson Liberal Arts

Jack Wilson Wiseman Pre-Forestry

Sidney Lynn Woody Industrial Arts

Dennis Wayne Wyrick Liberal Arts

| Dan Anderson                                           | Class; President, Freshman Class; Superlative, Best    |
|--------------------------------------------------------|--------------------------------------------------------|
| Big Stone Gap, Virginia                                | Dressed.                                               |
| Football 2; Baseball 2.                                | Buddy Calloway                                         |
| Beth Ashby                                             | Box 405                                                |
| 323 Pine Street                                        | Newland, North Carolina                                |
| Mt. Airy, North Carolina                               | Christian Council 1,2; Treasurer 2; Tennis 2.          |
| Choir 1,2; Bobcat Tales Staff 1,2; Editor 2; Green     | Jack Campbell                                          |
| and Gold Masquers 2.                                   | Route 8                                                |
| Elaine Atkinson                                        | Kingsport, Tennessee                                   |
| 430 Oak Avenue                                         |                                                        |
| Kannapolis, North Carolina                             | Football 1; Basketball 2; Monogram Club 2.             |
| Green and Gold Masqiers 2; Intramural Basketball       | Becky Campbell                                         |
| 2; Choir 1.                                            | Route 6                                                |
| David Banner                                           | Charlotte, North Carolina                              |
|                                                        | Bobcat Tales Staff 2; Letter Girl 1; Green and Gold    |
| Route 2<br>Newland, North Carolina                     | Masquers 2; Intramural Basketball 2.                   |
|                                                        | Eula Carlton                                           |
| Bernard Bare                                           | Route 1, Box 44                                        |
| "Bear"                                                 | Boomer, North Carolina                                 |
| Route 2                                                | Choir 1,2; Choralettes 1,2; Sullivanian Sorority 2; W. |
| West Jefferson, North Carolina                         | A.A. 2; Basketball Manager 1,2.                        |
| Track 2.                                               | Donald Cleaver                                         |
| Gay Bingham                                            | ''Iago''                                               |
| Route 2                                                | 1028 Center Street                                     |
| Glade Springs, Virginia                                | Holly Hill, Florida                                    |
| Christian Council 2; Phi Theta Kappa 2; Sullivanian    | Basketball 1; Intramural Basketball 2.                 |
| Sorority 2; Intramural Basketball 2.                   | Jim Clemmer                                            |
| Arlene Bishop                                          | 244 North Anderson Street                              |
| Sylva, North Carolina                                  | Morganton, North Carolina                              |
| Fred Blair                                             | Editor-in-Chief of Ontaroga 2; Assistant Editor of     |
| Heaton, North Carolina                                 | Ontaroga 1; Choir 1; Demosthenean Club 2; Delta Psi    |
| Intramural Basketball 1,2; Intramural Volleyball 1,2;  | Omega 1,2; Vice President 2; Radio Staff 1; Green      |
| Baseball 1.                                            | and Gold Masquers 1,2; Vice President 2; Superlative,  |
| Joanne Blair                                           | Most Dependable.                                       |
| Heaton, North Carolina                                 | Jane Coleman                                           |
| Sullivanian Sorority 1,2; Intramural Basketball 2;     | 1002 South Main Street                                 |
| Tennis 1.                                              | Reidsville, North Carolina                             |
| Ruth Bowling                                           |                                                        |
| "Little Bit"                                           | Women's Student Government 1; Choir 1; Queen of        |
| Shady Valley, Tennessee                                | Hearts Court 1; Bobcat Tales Staff 2; Sullivanian      |
| Sullivanian Sorority 1,2; Phi Theta Kappa 1,2; Mar-    | Sorority 2; May Court 2; Folk Dance Team 2.            |
| shall 1.                                               | Wallace Cook                                           |
| Betty Brim                                             | "Cook"                                                 |
| "Butch"                                                | Box 284                                                |
|                                                        | Yanceyville, North Carolina                            |
| High Point, North Carolina                             | Lynn Couch                                             |
| Cheerleader 1,2; Head Cheerleader 2; W.A.A. 2;         | Cleveland, Virginia                                    |
| Green and Gold Masquers 1,2; Homecoming Court,         | Sullivanian Sorority 2.                                |
| Maid of Honor 2; Basketball Team 1,2.                  | Rebecca Cox                                            |
| John Bryan                                             | "Becky"                                                |
| "Q"                                                    | Marion, North Carolina                                 |
| Box 148                                                | Choir 1,2; Bobcat Tales Staff 2.                       |
| Wilkesboro, North Carolina                             | Goldie Dickerson                                       |
| Bobcat Tales Staff 1,2; Green and Gold Masquers 1,     | Route 2                                                |
| 2; Demosthenean Club 1,2; Library Staff 1,2; Student-  | Willis, Virginia                                       |
| Faculty 1.                                             | Jim Dixon                                              |
| Harvey Buck                                            | Big Stone Gap, Virginia                                |
| Route 4                                                | Basketball 1,2; Football Manager 2.                    |
| Roan Mountain, Tennessee                               | Janice Droke                                           |
| Track 2.                                               | 2116 Greene Lane                                       |
| Virginic Burgin                                        | Kingsport, Tennessee                                   |
| "Ginny"                                                | Christian Council 1,2; Fellowship Commission Chair-    |
| Banner Elk North Carolina                              | man 2; Social Board 2; Sullivanian Sorority 1,2;       |
| Cheerleader 1,2; Sullivanian Sorority 1,2; Vice Presi- | Treasurer 2; College Chorus 1.                         |
| dent 2; Social Board 2; May Court 1; Queen of Hearts   | Joan Eller                                             |
| Court 1,2.                                             | Chilhowie, Virginia                                    |
|                                                        | Choir 1,2; Bobcat Tales Staff 2.                       |
| Charlie Busbee                                         |                                                        |
| "Chili"                                                | Tommy Eller                                            |
|                                                        | Moravian Falls, North Carolina                         |
| 8 Speed Street                                         | Monogram Club 1,2; Baseball 1,2.                       |
| Greenville, South Carolina                             | Claudia Ennis                                          |
| Basketball 1,2; Captain 2; Golf 1,2; Demosthenean      | "Kittie"                                               |
| Club 2; Ontaroga Staff 2; Vice President, Monogram     | 129 Rutgers Place                                      |
| Club 2; Bobcat Tales Staff 2; President, Sophomore     | Nutley, New Jersey                                     |