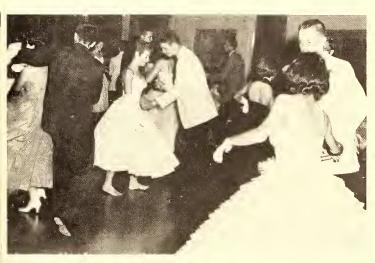

#### MAY DAY

The highlight of social events at Lees-McRae College is the May Day Celebration. During the festivities of the afternoon the lovely queen is crowned and, with her court, is presented to visiting relatives and friends. A variety of entertainment is presented by the folk dance classes under the direction of Mrs. J. A. Hyatt. The College Chorus contributes appropriate songs in praise of spring. A special touch of amusement is added to the program by the delightful court jester. The Spring Formal, honoring the May Queen, provides a charming setting for the end of a memorable day.