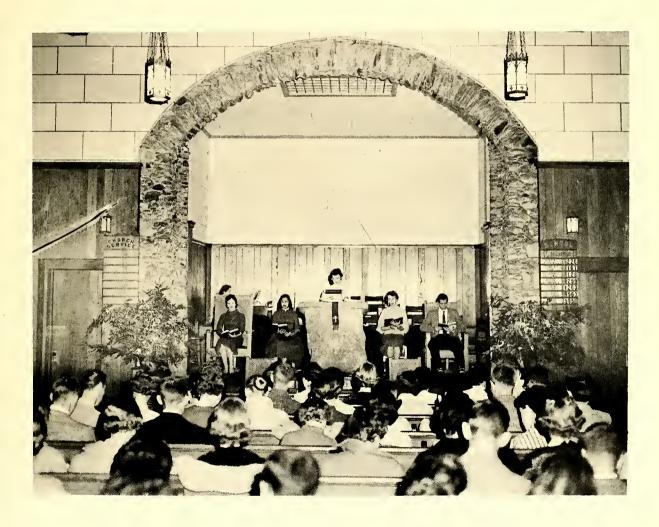

MAY DAY

The highlight of social events at Lees-McRae College is the May Day Celebration. During the festivities of the afternoon the lovely queen is crowned and, with her court, is presented to visiting relatives and friends. A variety of entertainment is presented by the folk dance classes under the direction of Mrs. J. A. Hyatt. The College Chorus contributes appropriate songs in praise of spring. A special touch of amusement is added to the program by the delightful court jester. The Spring Formal, honoring the May Queen, provides a charming setting for the end of a memorable day.





...amid the beautiful surroundings



of our campus.





At the end of the student's years at LEES McRAE,



he may have a better understanding of life...





a closer fellowship with his neighbor;





and possess an earnest and sincere desire...

"I will lift mine eyes unto the hills from



## Whence cometh my help"



the higher and nobler things of life.

### we dedicate....







Here at Lees-McRae he has been both an outstanding coach and a builder. His accomplishments in the latter include a new field house, an improved football field, and a new baseball field now in progress. He has also built a track and developed track as a major sport.

The Western North Carolina Junior

College Athletic Association has known him

as president. His leadership has also been



of tremendous value to our community scouting program and to the Banner Elk Presbyterian Church where he serves as Elder.

Not only has this capable leader produced, year after year, winning teams; he has also develope