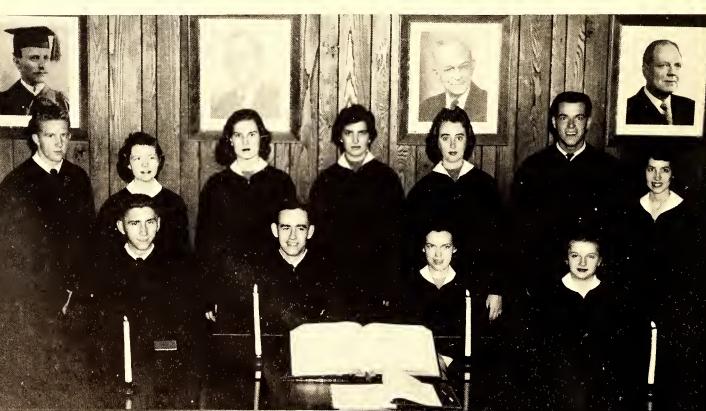

#### MAY DAY

The highlight of social events at Lees-McRae College is the May Day Celebration. During the festivities of the afternoon the lovely queen is crowned and, with her court, is presented to visiting relatives and friends. A variety of entertainment is presented by the folk dance classes under the direction of Mrs. J. A. Hyatt. The College Chorus contributes appropriate songs in praise of spring. A special touch of amusement is added to the program by the delightful court jester. The Spring Formal, honoring the May Queen, provides a charming setting for the end of a memorable day.