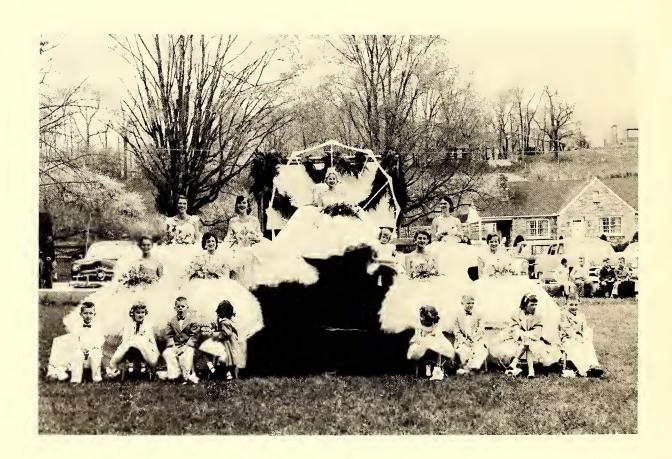

#### MAY DAY

The highlight of social events at Lees-McRae College is the May Day Celebration. During the festivities of the afternoon the lovely queen is crowned and, with her court, is presented to visiting relatives and friends. A variety of entertainment is presented by the folk dance classes under the direction of Mrs. J. A. Hyatt. The College Chorus contributes appropriate songs in praise of spring. A special touch of amusement is added to the program by the delightful court jester. The Spring Formal, honoring the May Queen, provides a charming setting for the end of a memorable day.