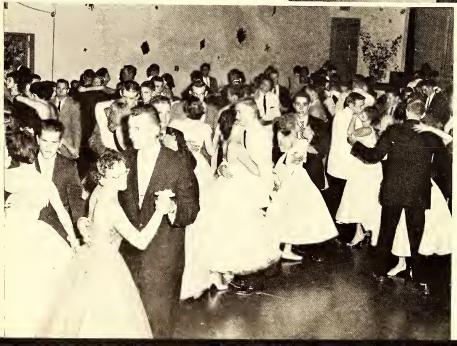

#### MAY DAY

The highlight of social events at Lees-McRae College is the May Day Celebration. During the festivities of the afternoon the lovely queen is crowned and, with her court, is presented to visiting relatives and friends. A variety of entertainment is presented by the folk dance classes under the direction of Mrs. J. A. Hyatt. The College Chorus contributes appropriate songs in praise of spring. A special touch of amusement is added to the program by the delightful court jester. The Spring Formal, honoring the May Queen, provides a charming setting for the end of a memorable day.