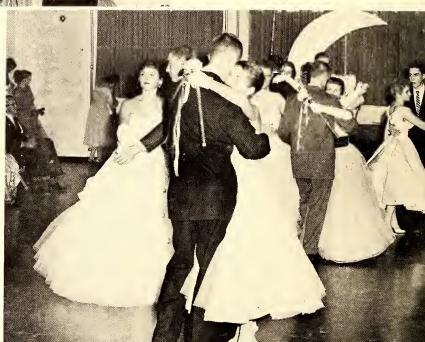

#### MAY DAY

The highlight of social events at Lees-McRae College is the May Day Celebration. During the festivities of the afternoon the lovely queen is crowned and, with her court, is presented to visiting relatives and friends. A variety of entertainment is presented by the folk dance classes under the direction of Mrs. J. A. Hyatt. The College Chorus contributes appropriate songs in praise of spring. A special touch of amusement is added to the program by the delightful court jester. The Spring Formal, honoring the May Queen, provides a charming setting for the end of a memorable day.