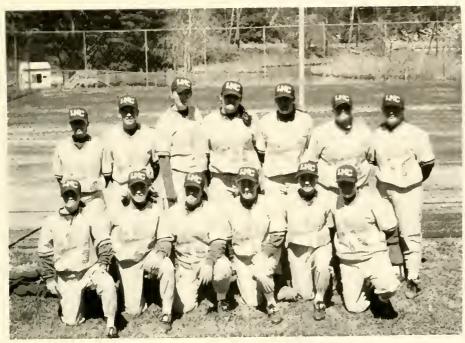

WOMEN'S SOFTBALL
Casey Bates Debbie Berry
Claudette Cain Stephanie Clemmer
Velvet Deese Shelby Febro
Amy Howard Karrie Killen
Janet Kresa Kim Moran
Alena Toler Katrina Smith

The Women's Softball team also made its debut this year. They finished 13-26 and 6-12 in the CVAC. The team had a 6th place finish for the year.