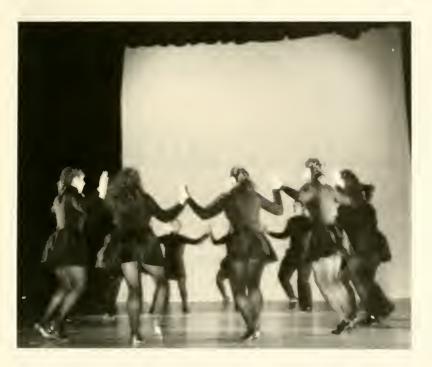

## Highlanders

IALL SLAISTIL FICTURIT
LLCNI: I chald Sanders, Stacey
Eurgess, Tennille Fillby, Juliana
Lavis, Angle Eriscoe, Suzanne
Singletary, Jaminda Backmon
Eric Furcham; MILTII: Mysti
Arpin, Andrea Fovis, Junine
Morrison, Felly Moore, Fawn
Yarnall, Lyndsay Sherry, Margie
Legner, Natalle Cannon, Ginger
Findman, Eddie Lunn; BACF;
Erick Bayne, Ann-Marie Thomas,
Mary-Taylor Land, Chris
Galloway, Timothe Ettie.

SERING SEMESTER NOT FIGURET: Amy Harrison, Andrew Jackson, Mellssa Ferdue

Highlanders perform at churches, schools, as well as a variety of LMC functions.

The highlanders and cicggers went on tour to Florida during Spring Ereak!
They perfomed at a variety of places, including retirement communities and Sam
Whalen's party (pictured here).