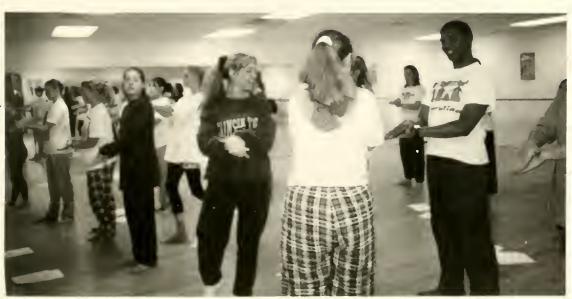

rs in Variations on the Death of Trotsky

Terra Burris and Josh Hayes in After Midnight, Before Dawn







Andrew Jackson and Rachel Wilkinson perform The Second Family at Avery High School.

Alex Marinkovic, playwright, talks to and encourages students at Avery after the performance there.

#### Dance



Signatures 1996 Weekend of Dance (with guest artists)

Kaliedoscope 1997 Dance Outreach



Cheryl Naggair and Cindy Sain Derform at the Wooly Worm Festival.



Mist and Sea Way taught to LMC dancers in the fall by the West Virginia Cance Company.





(above) Emily Grisham, Stacey Burgess, Amy Harrison, and Jason Hatcher perform Sacred Stones. Not pictured: Jana Lane.

(left) The LMC cloggers and tap dancers perform Images of Riverdance in Kalledoscope 1997.

What was that hand thing?!



## Highlanders



IALL SLAISTIL FICTURIT
LLCNI: I chald Sanders, Stacey
Eurgess, Tennille Fillby, Juliana
Lavis, Angle Eriscoe, Suzanne
Singletary, Jaminda Backmon
Eric Furcham; MILTII: Mysti
Arpin, Andrea Fovis, Junine
Morrison, Felly Moore, Fawn
Yarnall, Lyndsay Sherry, Margie
Legner, Natalle Cannon, Ginger
Findman, Eddie Lunn; BACF;
Erick Bayne, Ann-Marie Thomas,
Mary-Taylor Land, Chris
Galloway, Timothe Ettie.

SERING SEMESTER NOT FIGURET: Amy Harrison, Andrew Jackson, Mellssa Ferdue

Highlanders perform at churches, schools, as well as a variety of LMC functions.

The highlanders and cicggers went on tour to Florida during Spring Ereak!
They perfomed at a variety of places, including retirement communities and Sam
Whalen's party (pictured here).





The students who went on tour wo