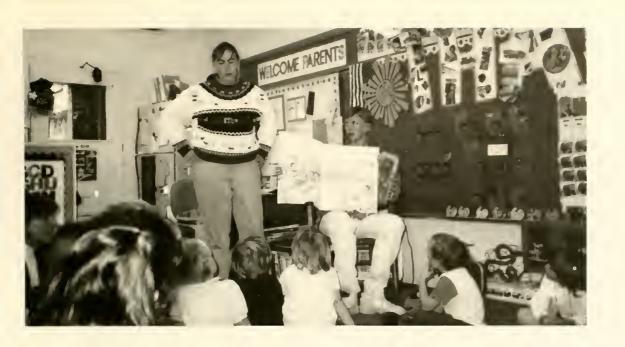

### THE PRESIDENT

In his third year as President of Lees-McRae College, Dr. James Schobel continues to be seen both in the office and throughout campus. Once weather permits he is quick to ride his bike to work and most always dines with his wife in the student dining hall. By making himself available to students he continues to encourage them to discover the resources provided by our mountains. While enhancing the Lees-McRae College experience, President Schobel has worked to improve the college curriculum and has helped guide students to achieve harmony in their spiritual life and balance in their academic achievements at LMC.