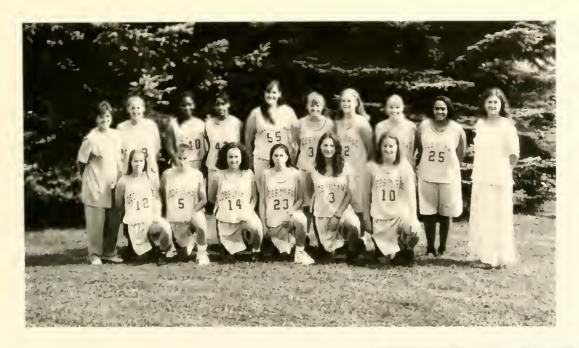

### WOMEN'S VOLLEYBALL

Becky Abernathy
Julie Rightmyer
Carla McGinnis
Kristy Rightmyer
Tammy Kiehl
Hope McLaughlin

Alena Toler
Shelby Febro
Janet Kresa
Katrina Smith
Shelly Hetzel
Casey Bates

The Women's Basketball team finished 10-18 and 7-13 in the CVAC. The team finished 7th overall. The future looks bright for the team because of its nine freshmen who played this year.