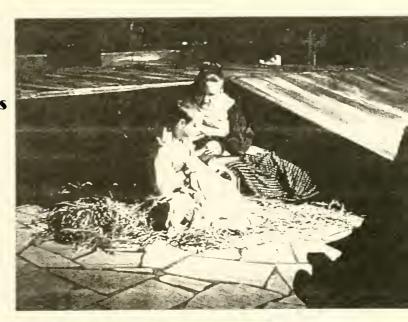

# Children of a Lesser God

Left: Jason Garrett, Dawn Yarnall, and Cheryl Naggair