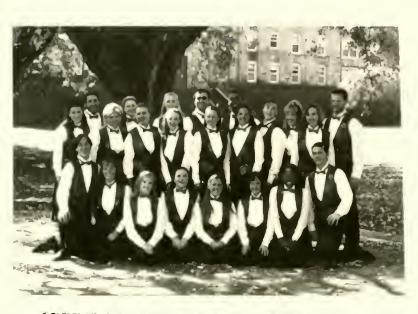

## Highlanders

IALL SLAISTIL FICTURIT
LLCNI: I chald Sanders, Stacey
Eurgess, Tennille Fillby, Juliana
Lavis, Angle Eriscoe, Suzanne
Singletary, Jaminda Backmon
Eric Furcham; MILTII: Mysti
Arpin, Andrea Fovis, Junine
Morrison, Felly Moore, Fawn
Yarnall, Lyndsay Sherry, Margie
Legner, Natalle Cannon, Ginger
Findman, Eddie Lunn; BACF;
Erick Bayne, Ann-Marie Thomas,
Mary-Taylor Land, Chris
Galloway, Timothe Ettie.

SERING SEMESTER NOT FIGURET: Amy Harrison, Andrew Jackson, Mellssa Ferdue

Highlanders perform at churches, schools, as well as a variety of LMC functions.

The highlanders and cicggers went on tour to Florida during Spring Ereak!
They perfomed at a variety of places, including retirement communities and Sam
Whalen's party (pictured here).