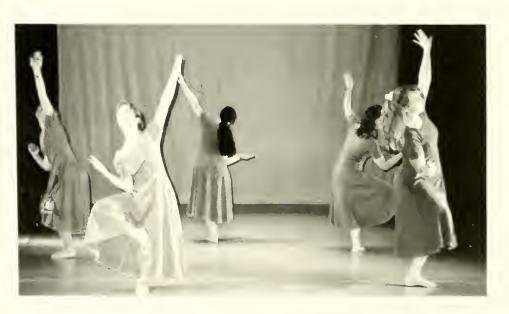

#### Dance

Signatures 1996 Weekend of Dance (with guest artists)

Kaliedoscope 1997 Dance Outreach

Cheryl Naggair and Cindy Sain Derform at the Wooly Worm Festival.

Mist and Sea Way taught to LMC dancers in the fall by the West Virginia Cance Company.

(above) Emily Grisham, Stacey Burgess, Amy Harrison, and Jason Hatcher perform Sacred Stones. Not pictured: Jana Lane.

(left) The LMC cloggers and tap dancers perform Images of Riverdance in Kalledoscope 1997.