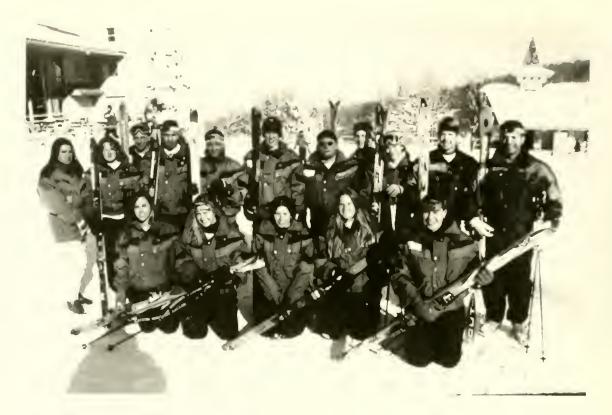

### MEN'S AND WOMEN'S SKI TEAM

Ben Black, Jeremy Britton, Adam Knox, Sean McKee, Mike Narutowicz, William Long, Anthony Merrell, Callen Welder, Brett Miller, Simonne Goode, Jeni Harris, Tricia Lewandowski, Natalie McGuiness, Tracy Shuford, Melanie Wilkins, Ashley McFalls

The Men's Ski team this year finished 1st in the Southern Conference of the USSA, 2nd in the East Region, and 11th at the National Championships in Nevada.

The Women's ski team finished 2nd in the Southern Conference and 10th in the Region.