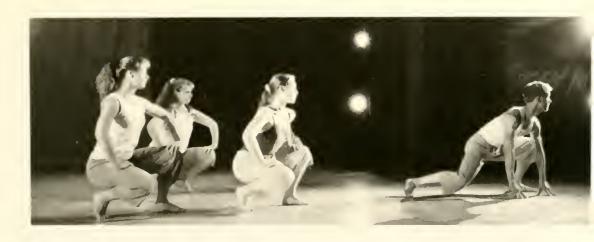

#### Dance

Signatures 1996 Weekend of Dance (with guest artists)

Kaliedoscope 1997 Dance Outreach

Cheryl Naggair and Cindy Sain Derform at the Wooly Worm Festival.

Mist and Sea Way taught to LMC dancers in the fall by the West Virginia Cance Company.

(above) Emily Grisham, Stacey Burgess, Amy Harrison, and Jason Hatcher perform Sacred Stones. Not pictured: Jana Lane.

(left) The LMC cloggers and tap dancers perform Images of Riverdance in Kalledoscope 1997.