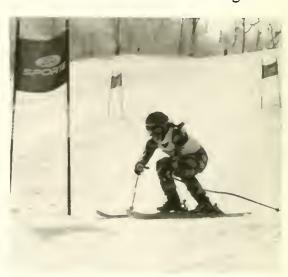

### MEN'S AND WOMEN'S SKI TEAM

Ben Black, Jeremy Britton, Adam Knox, Sean McKee, Mike Narutowicz, William Long, Anthony Merrell, Callen Welder, Brett Miller, Simonne Goode, Jeni Harris, Tricia Lewandowski, Natalie McGuiness, Tracy Shuford, Melanie Wilkins, Ashley McFalls

The Men's Ski team this year finished 1st in the Southern Conference of the USSA, 2nd in the East Region, and 11th at the National Championships in Nevada.

The Women's ski team finished 2nd in the Southern Conference and 10th in the Region.