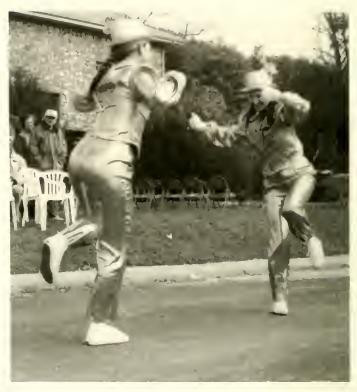

## Highlanders

IALL SLAISTIL FICTURIT
LLCNI: I chald Sanders, Stacey
Eurgess, Tennille Fillby, Juliana
Lavis, Angle Eriscoe, Suzanne
Singletary, Jaminda Backmon
Eric Furcham; MILTII: Mysti
Arpin, Andrea Fovis, Junine
Morrison, Felly Moore, Fawn
Yarnall, Lyndsay Sherry, Margie
Legner, Natalle Cannon, Ginger
Findman, Eddie Lunn; BACF;
Erick Bayne, Ann-Marie Thomas,
Mary-Taylor Land, Chris
Galloway, Timothe Ettie.

SERING SEMESTER NOT FIGURET: Amy Harrison, Andrew Jackson, Mellssa Ferdue

Highlanders perform at churches, schools, as well as a variety of LMC functions.

The highlanders and cicggers went on tour to Florida during Spring Ereak!
They perfomed at a variety of places, including retirement communities and Sam
Whalen's party (pictured here).