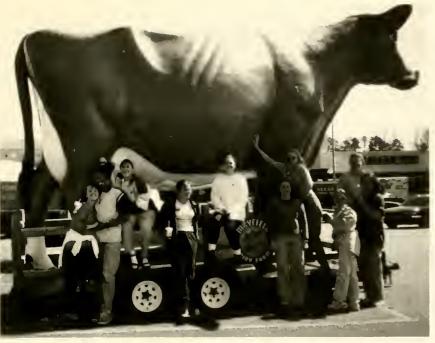

SERING SEMESTER NOT FIGURET: Amy Harrison, Andrew Jackson, Mellssa Ferdue

Highlanders perform at churches, schools, as well as a variety of LMC functions.

The highlanders and cicggers went on tour to Florida during Spring Ereak!
They perfomed at a variety of places, including retirement communities and Sam
Whalen's party (pictured here).

The students who went on tour worked hard and had fun.

They had plenty to eat: