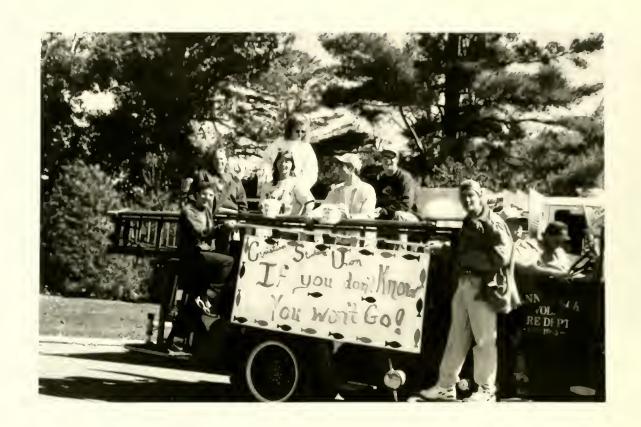

**HOMECOMING 1997** 

The Highlanders perform a crowd favorite for Homecoming

Wiley the Bobcat recruiting future students

Students gear up for the Homecoming festivities amidst the fall colors

Courtney Russ and her escort David McKenzie