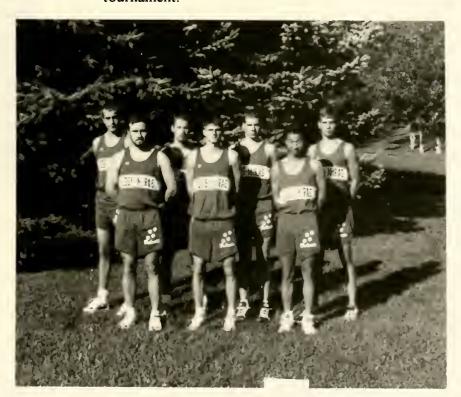

### MEN'S CROSS COUNTRY

David Earnhardt
Justin McKenzie
James Murdock
Casey Joyner
Min Kim
Chad Wright
Michael Wood

This year our Lady Bobcats did compete with their hearts in soccer. Their overall record was 7-12 and 3-7 in the CVAC for a 10th place finish.

The Men's Cross Country team made a marked improvement over last year and finished in 5th place for the entire season. One of the runners even finished eleventh in the CVAC tournament.