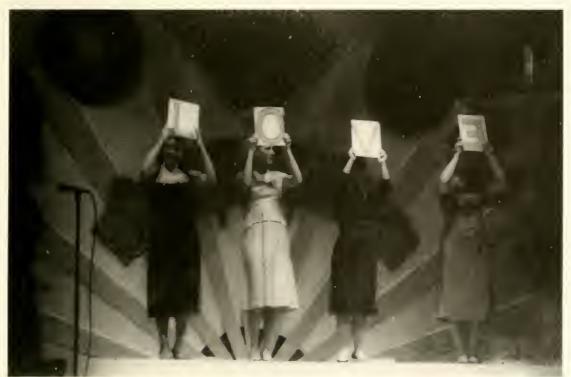

#### **Taffetas**

The Taffetas... for singing, swinging, doo-wap fun: (front:) Natalle, Kelly, Suzanne, Jaminda, (back:) Junine, Tennille, Dawn, Ginger, Ann-Marie, Juliana, Stacey, and Andrea!

Someday Stacey may get the "E" right: