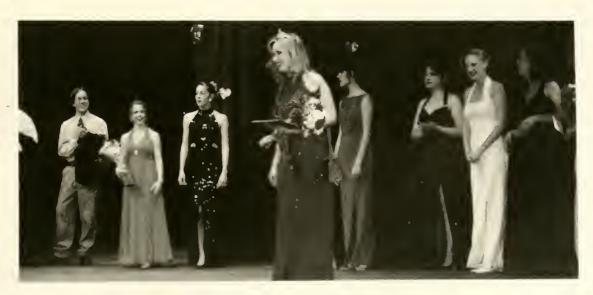

#### MISS FEBUARY 1997

Rising Senior, Tennile Kilby is crowned the 1997 Miss February

Christy Blair taking a breather from her Karoke performance