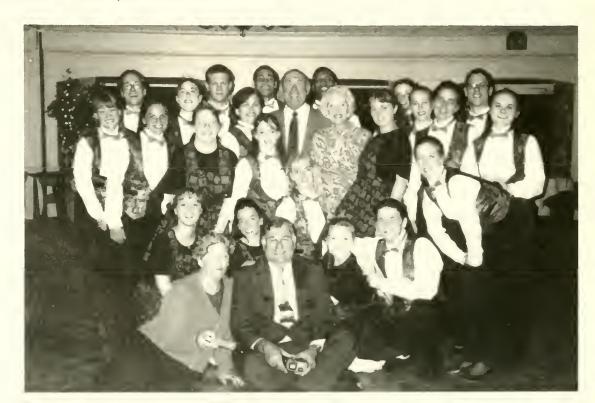

#### PICTURED ABOVE

FRONT: Cheryl Stofka, Murrell Timmons, Glenda Ilinson, Laney Troutman, Allison Norris; SECOND: Craig Norris, Kris Stewart, Stacey French, Bridgette Johnson, Rachel Wilkinson, Ellen Sanders; THIRD: Shannon Church, Casey Joyner, Danny Medley, Brett Miller, Rebecca Wilson, Paul Crumley; BACK: Erick Bayne, Dane Whitehead, Chad Sheets, Doug Bassinger, Jason Garrett.

# SPRING STAFF NOT PICTURED James Murdock, Jeff Melton, Femi Solade, Emily Taylor

CARSON LIBRARYAt staff development, Ellen + Rachel + Chocolate = MESS!

LEES MCRAE COLLEGE BANNER ELK. NC 28604

As though softball practice is not enough, Amy Howard and Casey Bates compete over ping pong in the student center