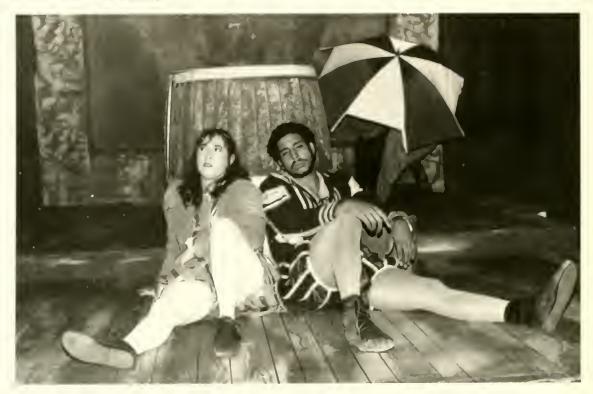

# Children of a Lesser God

Left: Jason Garrett, Dawn Yarnall, and Cheryl Naggair