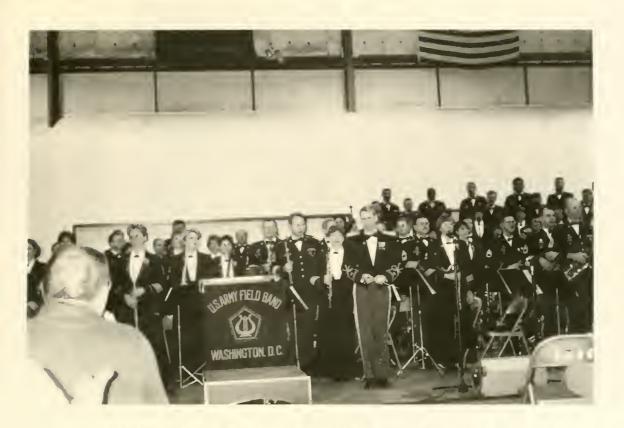

Dr. Ledford works on his Appalachian Women's project

THE U.S. ARMY FIELD BAND APPEARS AT LEES~MCRAE

Dr. Klarman and his wife arrive for the performance

John Frick looks to have lost a big bet as Steve Kaminski appears to be running the table!