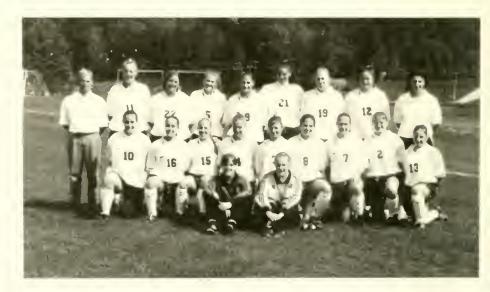

MEN'S SOCCER Ike Faust Paul Symington Paul Lucus Chris Chitwood Mark McShea Marlon Hornsby Callan Welder J.J. Smith Andy D'Ambrosio Andrew Bell Stephan Sanchez Tal Sneed Frankie McDermond Brian Bowles John Chelko Scott Huntley Myles Bruce Will Montgomery Daniel Huff

Men's Soccer finished the season in 10th place with a record of 7-12 and 3-7 in the CVAC.