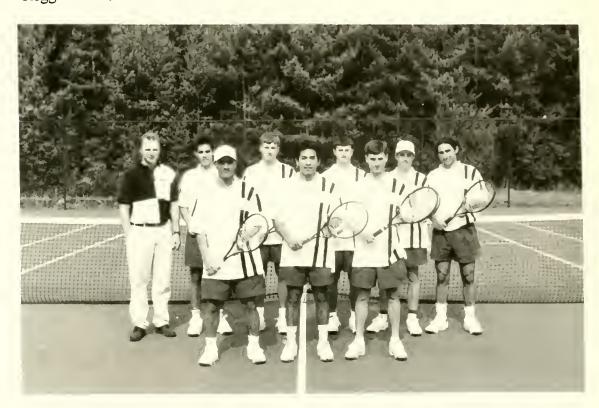

Timmons

31

The Men's Tennis team is currently ranked 9th in the region, and has a record of 19-3 and 9-1 in the CVAC. The team was going to compete in the Regional Tournament over graduation weekend.

Over the graduation weekend the men qualified for nationals. Nationals proved to be a success as the Bobcats finished ninth in the nation.

### MEN'S TENNIS Max Gonzalez, Patric Hynes, Jonathan Linan, Javier Lopez, Miguel Lopez, Chip Rose, Reggie Smith, Jason Woodsby

CHEERLEADERS
Christy Blair
Eric Burcham
Karyn Coughenour
Lisa Dunham
Star Ivey
Heather Harrison
Shannon Lydon
Ivey Lewis
Jeremy Norton