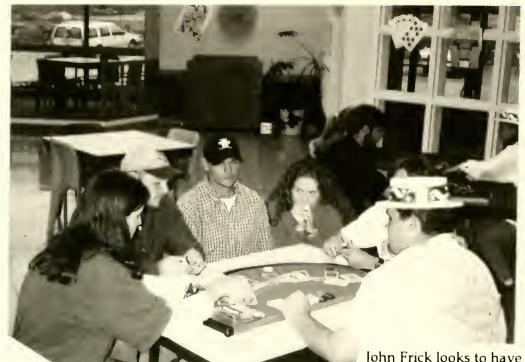

Dr. Ledford works on his Appalachian Women's project

THE U.S. ARMY FIELD BAND APPEARS AT LEES~MCRAE

Dr. Klarman and his wife arrive for the performance

John Frick looks to have lost a big bet as Steve Kaminski appears to be running the table!

#### **CASINO NIGHT**

Courtney is ready to "SHOW YOU THE MONEY!"

Robbyn Mull looks ready to gamble!

THE ASSASSINATION GAME-- A STRESS RELIEVER!!

When life gets a little too hard to handle, Ann Marie forms a Congo line!