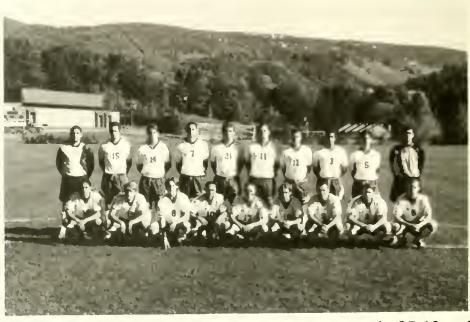

MEN'S SOCCER Ike Faust Paul Symington Paul Lucus Chris Chitwood Mark McShea Marlon Hornsby Callan Welder J.J. Smith Andy D'Ambrosio Andrew Bell Stephan Sanchez Tal Sneed Frankie McDermond Brian Bowles John Chelko Scott Huntley Myles Bruce Will Montgomery Daniel Huff

Men's Soccer finished the season in 10th place with a record of 7-12 and 3-7 in the CVAC.