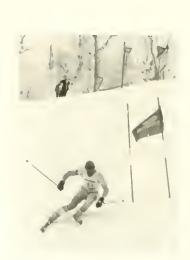

### MEN'S AND WOMEN'S SKI TEAM

Ben Black, Jeremy Britton, Adam Knox, Sean McKee, Mike Narutowicz, William Long, Anthony Merrell, Callen Welder, Brett Miller, Simonne Goode, Jeni Harris, Tricia Lewandowski, Natalie McGuiness, Tracy Shuford, Melanie Wilkins, Ashley McFalls

The Men's Ski team this year finished 1st in the Southern Conference of the USSA, 2nd in the East Region, and 11th at the National Championships in Nevada.

The Women's ski team finished 2nd in the Southern Conference and 10th in the Region.