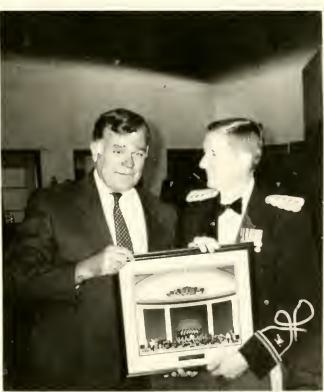

## 1HRFRAMINGPHOTOENLARGING

**MOUNTAIN IMAGE** 

HWY 184 898-6448

Dr. Schobel would like to congratulate all the graduates on a job well done. He also sends his best wishes to all the returning students for another good year.