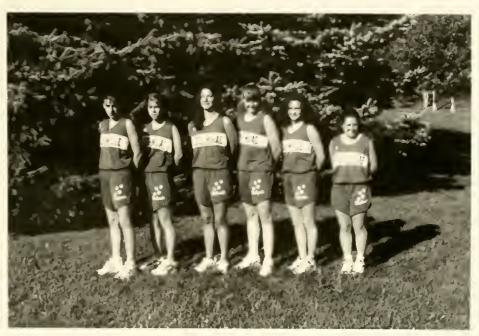

### WOMEN'S CROSSCOUNTRY

Jessi Blackwood Heidi Deeks Patti Hoyle Shaunna Battaini Jodi Jones Emmie Patterson Denise Wilbanks

The Women's Cross Country team made a mark on the CVAC competition finishing 3rd overall. Jessie Blackwood competed in the NCAA Div. II Southeast Regional Championships and finished second.