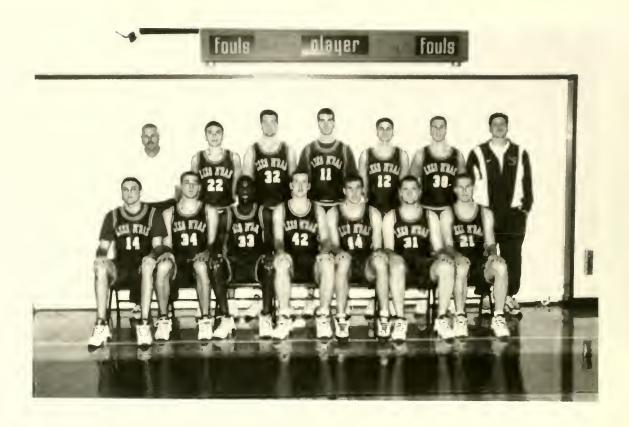

### MEN'S BASKETBALL

Ken Clarke, Walker Cook, David Earnheardt, Cory Edwars, Solomon Harris, Ben Jones, Jeff Melton, Josh Regan, Dennis Silver, Eric Staggs, Chad Wright, Jeff Yoxtheimer

Despite the Men's Basketball team record of 4-23 and 4-16 in the CVAC, the team was known as the "Giant Slayer" because two of its wins came over high ranked teams in the conference. The team finished 10th in the final standings.