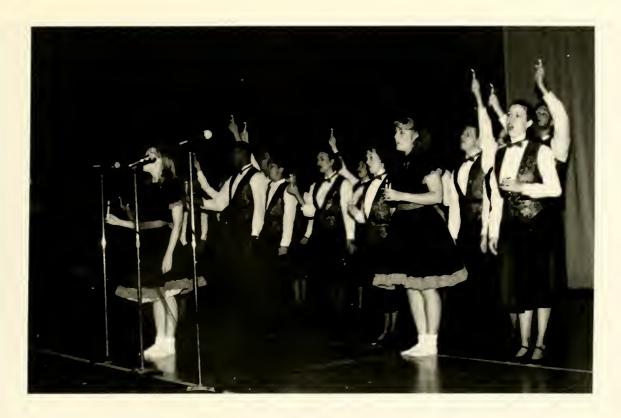

#### **Taffetas**

The Taffetas... for singing, swinging, doo-wap fun: (front:) Natalle, Kelly, Suzanne, Jaminda, (back:) Junine, Tennille, Dawn, Ginger, Ann-Marie, Juliana, Stacey, and Andrea!

Someday Stacey may get the "E" right: