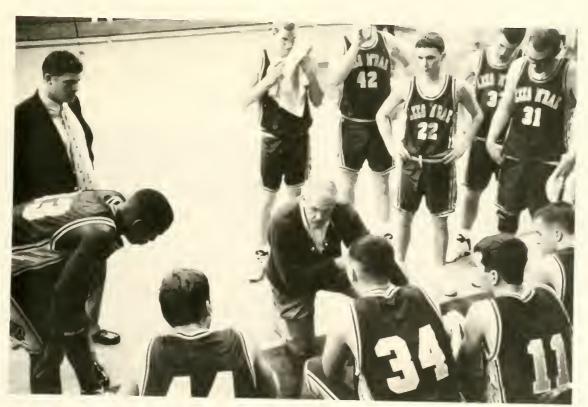

The team talks strategy with Coach Noles during a time out during one of this seasons home games