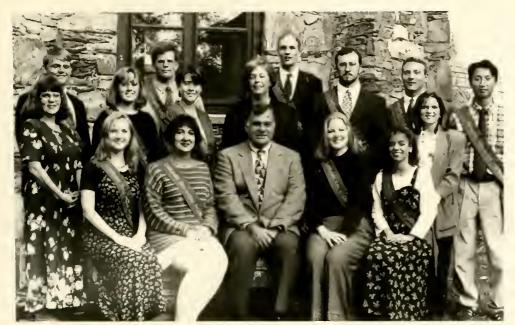

### Student Ambassadors

Patrick Hynes Chip Rose Ivey Lewis Olivia Tucker Lisa Dunham Tennille Kilby Amy Bedsole Becky Drentlaw

Organization of African Americans

Kingsley Obidike Jamel Goodlet Femi Solade Rezeil Johnson