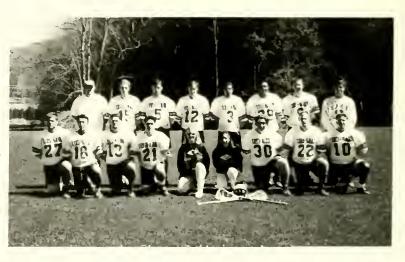

### MEN'S LACROSSE

Chris Balcerek Robert Feamster John Frick Steve Kaminski Jake Nantz Stephen Sanchez Eric Troutman

Eric Bayne Cliff Feitzinger Mike Gerry Min Kim Jeremy Norton Kris Stewart Baron Wynn

Lisa Dunham

Mike Gerry one of the Bobcats offensive threats, completes another successful clear

Men's Lacrosse made its debut this year finishing 0-9 which gave them 6th place in the Deep South League.