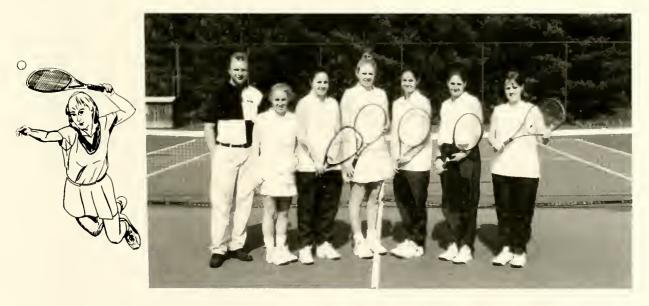

Karyn Coughenour

Women's Tennis finished with a record of 3-14 and 2-8 in the CVAC, for a 9th place finish.

WOMEN'S TENNIS

Judi Ball, Katie Fairbrother, Brandy Frazier, Shawna Oberg, Ellen Sanders, Murrell

Timmons

31

The Men's Tennis team is currently ranked 9th in the region, and has a record of 19-3 and 9-1 in the CVAC. The team was going to compete in the Regional Tournament over graduation weekend.

Over the graduation weekend the men qualified for nationals. Nationals proved to be a success as the Bobcats finished ninth in the nation.

### MEN'S TENNIS Max Gonzalez, Patric Hynes, Jonathan Linan, Javier Lopez, Miguel Lopez, Chip Rose, Reggie Smith, Jason Woodsby

CHEERLEADERS
Christy Blair
Eric Burcham
Karyn Coughenour
Lisa Dunham
Star Ivey
Heather Harrison
Shannon Lydon
Ivey Lewis
Jeremy Norton