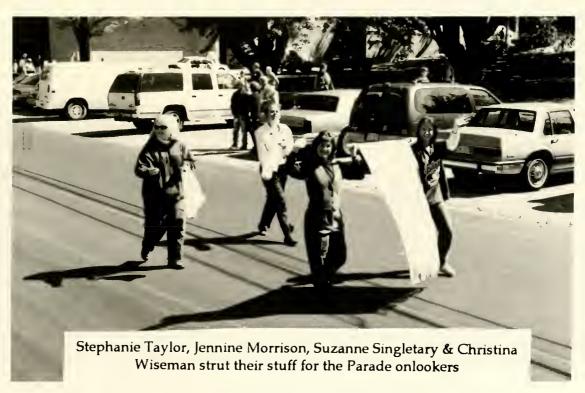

**HOMECOMING 1997** 

The Highlanders perform a crowd favorite for Homecoming

Wiley the Bobcat recruiting future students

Students gear up for the Homecoming festivities amidst the fall colors

Courtney Russ and her escort David McKenzie