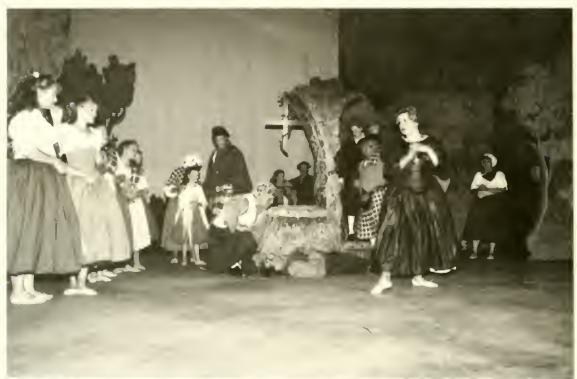

# LMC Summer Theatre

196

Brigadoon

The Fanasticks

#### **Taffetas**

The Taffetas... for singing, swinging, doo-wap fun: (front:) Natalle, Kelly, Suzanne, Jaminda, (back:) Junine, Tennille, Dawn, Ginger, Ann-Marie, Juliana, Stacey, and Andrea!

Someday Stacey may get the "E" right: