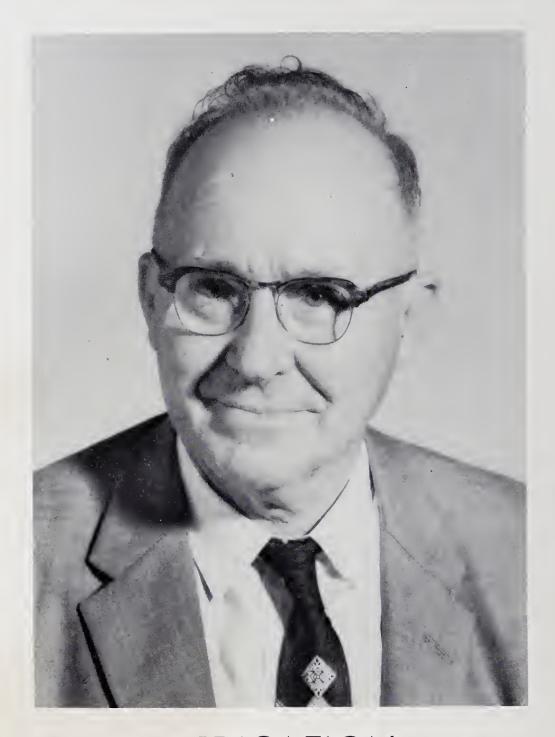

## DEDICATION

The Senior Class of nineteen hundred fifty-nine wishes to dedicate this, our annual, to a very dear teacher, friend, and helper; one who has shared our heartaches with sympathy and our happiness with joy; one who has understood our troubles and problems and has encouraged, taught, influenced, and loved not only us, but some of our parents before us. So it is with pleasure and gratitude that we dedicate this The Origo to Mr. Oscar H. Hauser.