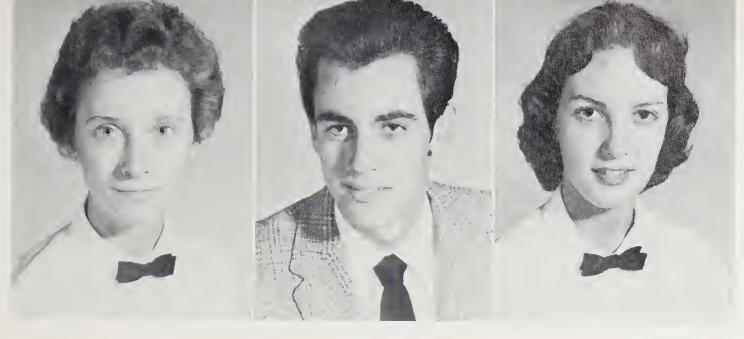

BOBBY ARRINGTON
F.F.A.1,2,3,4, Officer 2,4, 4-H Club
1, Bus Driver 2,3,4, Newspaper Staff
4,

CAROL BURCH 4-H Club 1, Bus Captain 3,4, F.H.A. 1,2, Officer 1, Glee Club 1,2,3,4, Newspaper Staff 4, F.T.A. 4, Lunchroom 1,2, T.A.B. Club 4,

JOBY COOKE
Class Officer 1,2,3,4, F.F.A. 1,2,4,
4-H Club 1,2, Bus Driver 3,4, Newspaper Staff 4, Annual Staff 4, Superlative 4, Beta Club 2,3,4, Glee Club
3,4, Student Council 3,4, Dramatics
3,

JUANITA DRAUGHN
4-H Club 1,2,3,4, Glee Club 1,2,3,
F.H.A. 1,2, F.T.A. 4, Officer 4, T.A.
B. Club 4, Cheerleader 4, Mount
Airy Times 4, Newspaper 4,