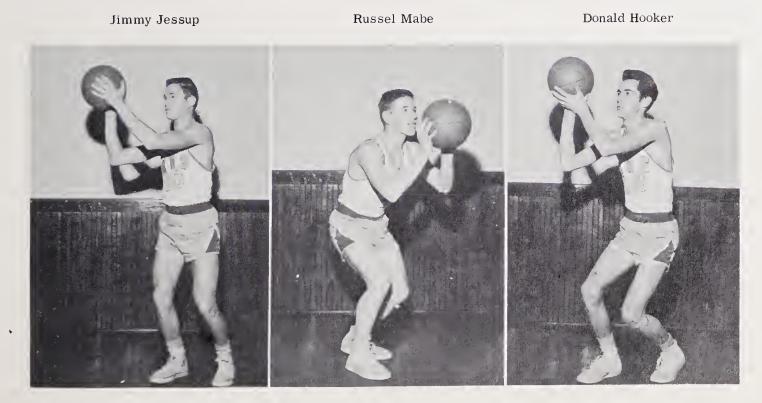

# LIBRARIANS

BETA CLUB
GLEE CLUB

STUDENT AFFAIRS

FUTURE FARMERS OF AMERICA

GIRLS BASKETBALL

Linda Sheppard

Nancy Cooke

Becky Payne

Sandra Hunter

Glenda Wilson

Judy Vaughn

BOYS' BASKETBALL

Ervin Rogers

Jimmy Smith

Bronson Brim

47