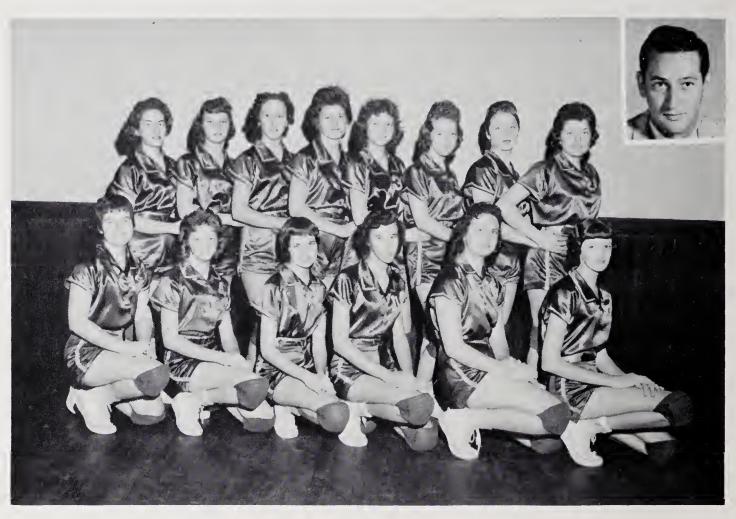

# LIBRARIANS

BETA CLUB
GLEE CLUB

STUDENT AFFAIRS

FUTURE FARMERS OF AMERICA

GIRLS BASKETBALL

Linda Sheppard

Nancy Cooke

Becky Payne

Sandra Hunter

Glenda Wilson

Judy Vaughn

BOYS' BASKETBALL

Ervin Rogers

Jimmy Smith

Bronson Brim

47