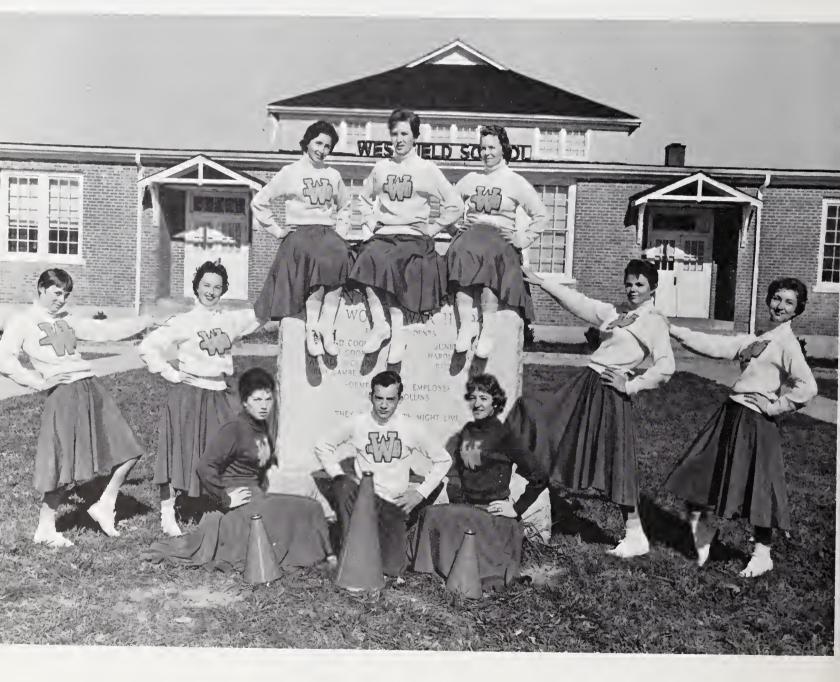

### **CHEERLEADERS**

ELIZABETH JOYCE ----- CAPTAIN BRENDA JOYCE ----- CO-CAPTAIN

Brenda Horton Melverine Cain Brenda Joyce Davis Jessup Elizabeth Joyce Sonja Johnson Ann Moorefield Jo Ann Slate Gwenie Inman Carol Smith

Bronson Brim

Leon Hooker Co-Captain