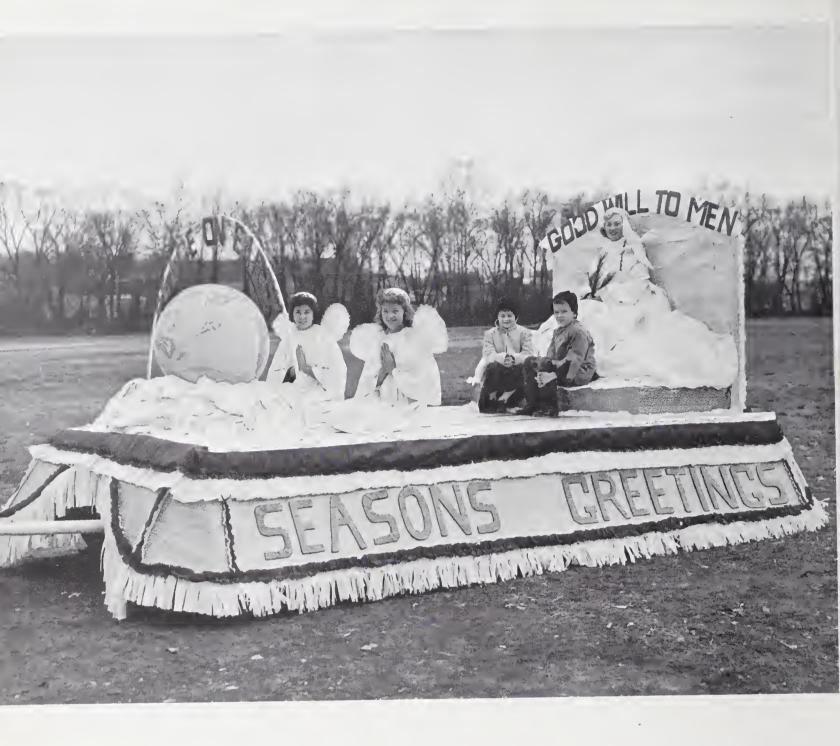

Volenda Cook Arvid Simmons

Prince and Princess Sylvia Payne Van Dearmin King and Queen Alice Love Leon Collins

On December 6th, 1957, the Seniors of Westfield High School, with the help of the faculty, entered a float in the Mount Airy Christmas Parade.

The theme of the float was Peace on Earth. Volenda Cook, Miss Westfield, rode the float as the Princess of Peace. Others riding the float were, Carol Smith and Sandra Hunter as Angels, Yvonne Simmons, Tim George rode as needy children.

The float consisted of Christmas Colors of red, green, and white. On it was a huge earth and a throne on which the Westfield Queen rode as the Princess of Peace. On each side of her was the two children. On each side of the earth were the angels.

The float won second prize of \$50 in cash.