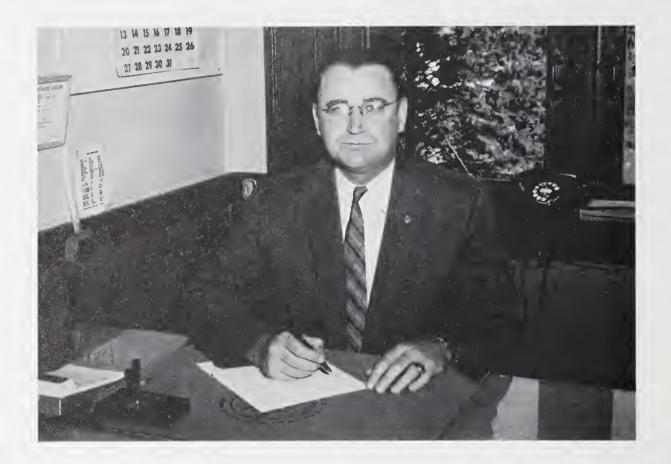

itle to a yearly Chronicle published at Mestfield School. The Seniors



To Mrs. Harding whose gracious smile and warm friendly greeting have brightened the halls of Westfield High School for many enjoyable years, all are happy to dedicate this book.



Seniors:

It has been a pleasure to have been associated with you. Your High School life has almost come to an end. You are about to start a new course in that great sea of life. Your High School life has been a preparation for your new Course.

I sincerely hope you have gained the confidence and the poise as well as the knowlege that is required to battle the rougged waves that you shall encounter on your new course. It is my desire that each of you have a successful and happy Voyage through the sea of life.

Sincerely,

John R. Craven





Mr. J. Sam Gentry County School Superintdent

#### School Board





Mr. Vance Dearmin



Mr. Jonah Cook

Mr. Cook, who served on our local School Committee, passed away December 15, 1957. We regret to say that we have lost a fine citizen.

Mr. C. D. Ball



Mr. John R. Carven

# Faculty



Mr. William J. Feimster



Miss Elaine Fain



Mr. O. H. Hauser



Mrs. Helen Herding



Mr. Warren G. Wallace



Mrs. Dellie Owens



Mrs. Mary G. Tilley

#### FACULTY



Mrs. Gladys Jessup



Mrs. Mycleta Hill



Mrs. Vera Smith



Mrs. Loline Hutchens



Mrs. Roxie Payne



Mrs. Nonnie Hauser



Mrs. Lucille Ball



Mrs. Lena Smith



Miss Bonnie Collins

## FRESHMEN





# FreshmenOfficersRichard EatonPresidentJudy VaughnVice PresidentCarol SmithSecretarySandra HunterTreasurerPat Jessup-Linda Shep