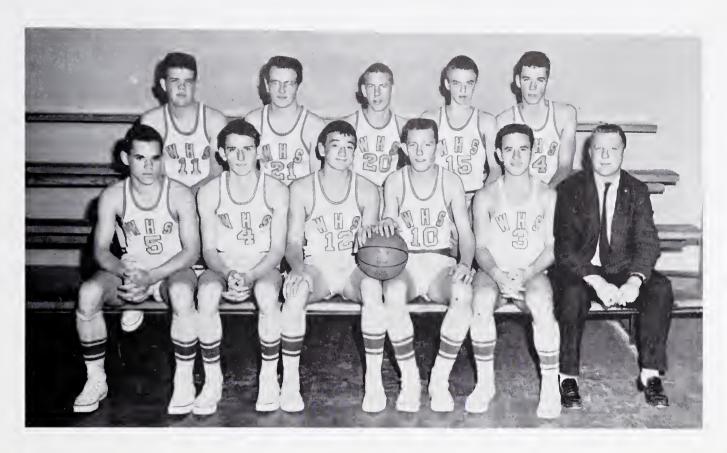

# Boys' Basketball

COY LAWSON
CLARENCE MABE
J. C. TAYLOR
RICHARD EATON
RUSSELL MABE

Coach: JOHN HAYNES

TOMMY GEORGE TEDDY INMAN PHIL ARRINGTON GARY MARTIN DEAN SHEPPARD

PHIL ARRINGTON

RICHARD EATON

DEAN SHEPPARD