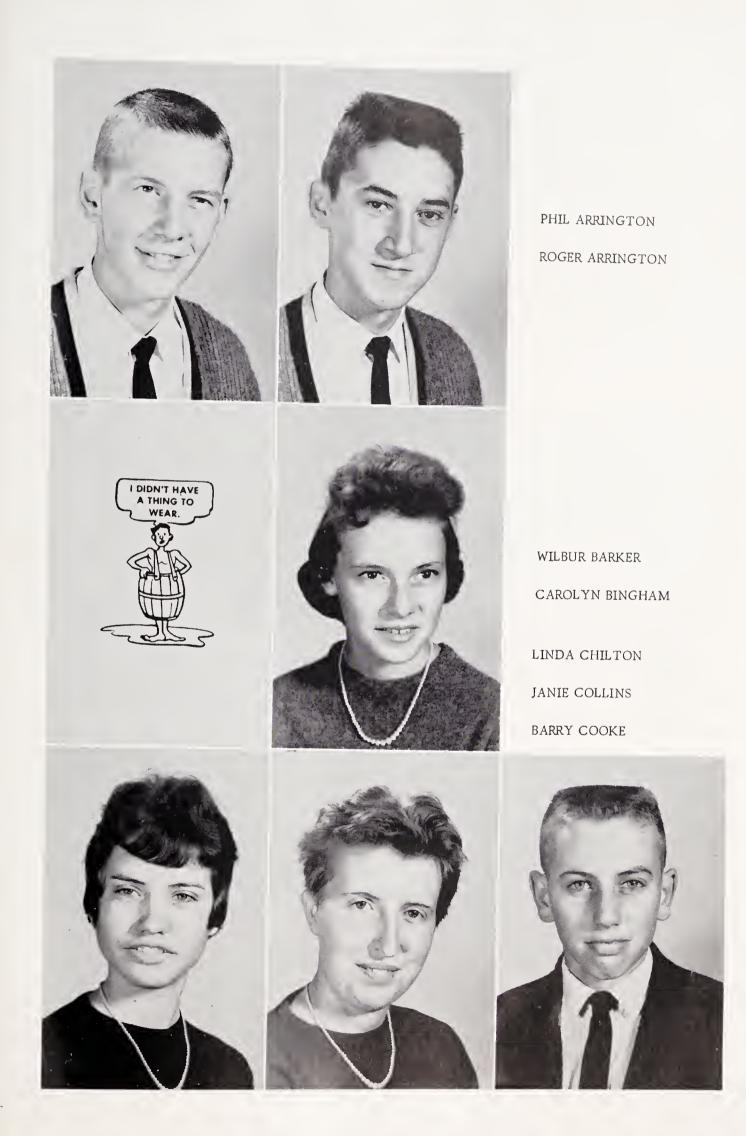

# Boys' Basketball

COY LAWSON
CLARENCE MABE
J. C. TAYLOR
RICHARD EATON
RUSSELL MABE

Coach: JOHN HAYNES

TOMMY GEORGE TEDDY INMAN PHIL ARRINGTON GARY MARTIN DEAN SHEPPARD

PHIL ARRINGTON

RICHARD EATON

DEAN SHEPPARD

GARY MARTIN

RUSSELL MABE

CLARENCE MABE