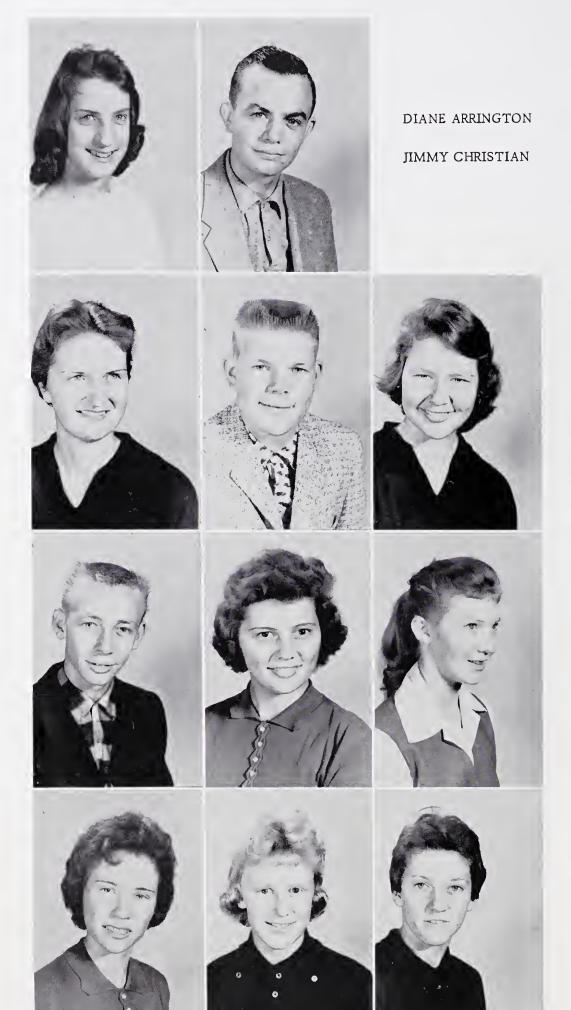

## Sophomore Class Officers

| CONNIE HOLT                         |
|-------------------------------------|
| KAY TILLEY VICE-PRESIDENT           |
| JIMMY CHRISTIAN SECRETARY-TREASURER |
| DIANA ARRINGTON REPORTER            |
| JANIE VAUGHN REPORTER               |

DIANE COLLINS

DON COOKE

JOAN COOKE

WALTER DRAUGHN
BRENDA EDMONDS
DELLA HAMBY

BETTY HOLT

CONNIE HOLT

BARBARA JESSUP

LESTER JESSUP

ALICE LOVE

CLARENCE MABE

MIKIE NORMAN

KELLY NUNN
LINDA SLATE
FAYE TAYLOR

JOHN TILLEY

KAY TILLEY

JANIE VAUGHN

FRESHMEN