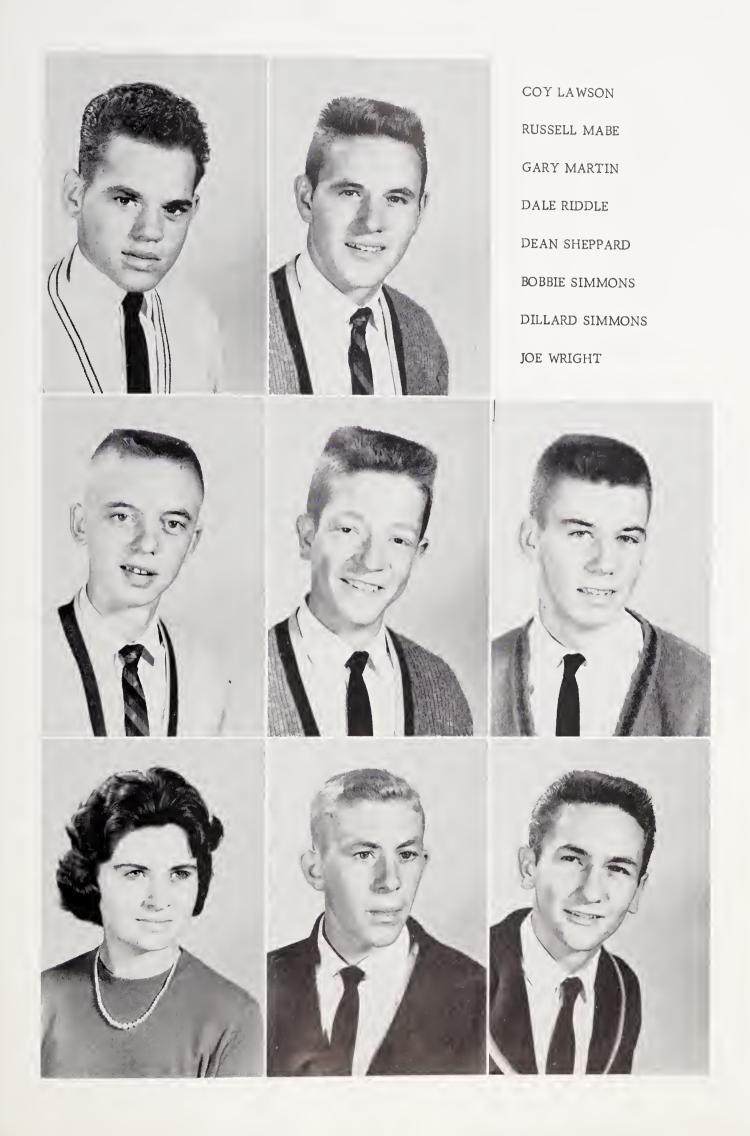

# Junior Class Officers

| PRESIDENTJOE WRIGHT            |
|--------------------------------|
| VICE-PRESIDENT ROGER ARRINGTON |
| SECRETARY DEAN SHEPPARD        |
| TREASURER BOBBIE SIMMONS       |
| REPORTER FRANCES JESSUP        |

JANIE EATON LINDA EDMONDS TOMMY GEORGE GLENDA GILLEY RUTH FAY HALL GLENDA INMAN FRANCES JESSUP