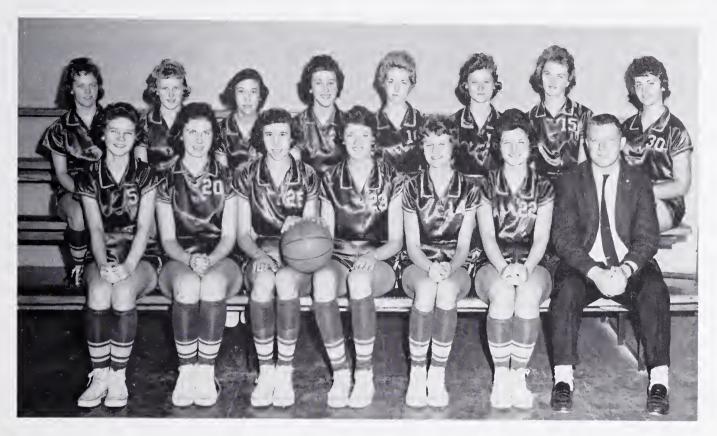

# Girls' Basketball

RUTH FAYE HALL LINDA SHEPPARD JUDY VAUGHN NANCY COOKE KAY TILLEY LINDA TAYLOR

Coach: JOHN HAYNES

LINDA SLATE
CONNIE HOLT
JANIE VAUGHN
JANIE EATON
BRENDA OWENS
FAYE CAIN
LINDA SIMMONS
ANN CHRISTIAN

Captain: JUDY VAUGHN

Co-Captains:
LINDA TAYLOR
NANCY COOKE

LINDA SHEPPARD

JUDY VAUGHN

LINDA SHEPPARD

NANCY COOKE

LINDA TAYLOR

KAYE TILLEY

RUTH FAYE HALL