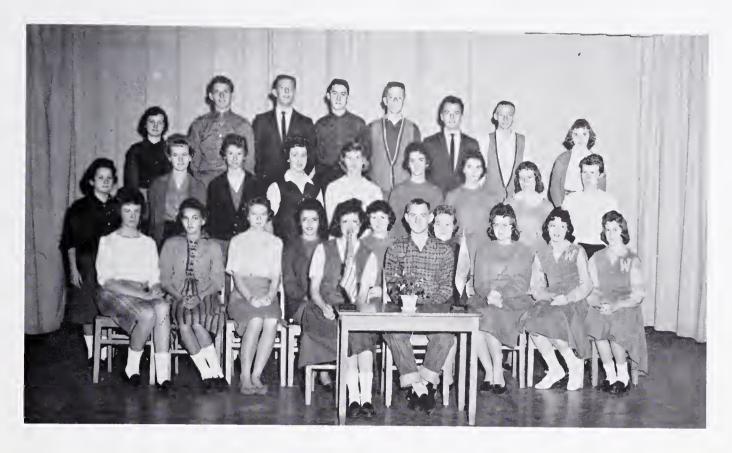

## **FAVORITES**

## **JUNIORS**

SETTEENS AT MYSRE.

Total Control of Contr

that each man has certain rights that greateneous cannot injure or take great principles of free from were preclaimed in such bissorts thoughts documents as the Magna Carta in 1215 the Petition of Right in 1618, and the greatest and the Julio I Rights and the