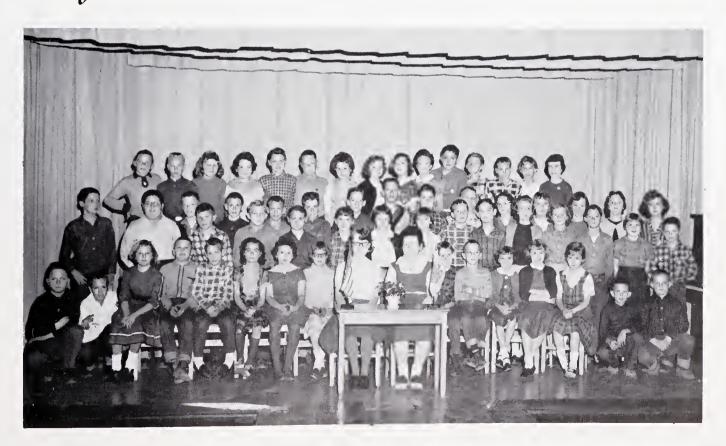

# ELEMENTARY

# Eighth Grade

Dennis Adams
Mickey Arrington
Carol Sue Collins
Donnie Collins
Carol Gilley
Veneta Hamby
Leon Inman
Teddy Jackson
Jimmy Jessup
Linda Jessup
Marie Jessup
Sue Jessup

Bobby Jones
Wayne Knott
Mary Jane Nunn
Becky Owens
Susan Rogers
Wayne Rogers
Earl Sheppard
Brenda Simmons
Larry Stone
Kaylene Taylor
Gary Tilley