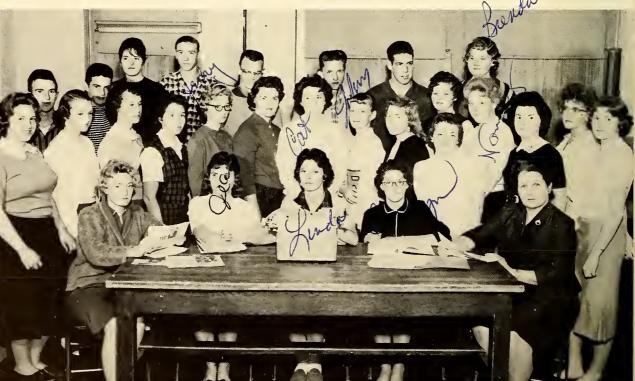

#### **ANNUAL STAFF**

Advisor MRS, LAWRENCE

Editor DIANNE McCALL

Advisor-Mrs. Lawrence; Editors-Dianne McCall & Audrey Manley; Jimmy Whitmire, Linda Hall, Mary Ellen McKinney, Ray Hoxit, Delores Winchester, Wayne Owen, Louise Chapman, Elaine Almany, Melissa Lee, Doris Chapman, Martha Galloway, Mary Jane Meece, Jean Chappell, Janice Whitmire, Harold Owen, Dorene Greene, Morris Reid, Nancy Lowe, Dorothy Hooper.