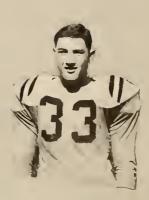

JAMES ARTHUR WHITMIRE - A star football player with gentleness 'neath that devilish smile, and great wonder 'neath those shining "blue" eyes.

JANICE WHITMIRE - A reversible Jack Hornor with not only thumbs in a pie, but also eight fingers in lots of activities.

JAMES A. WHITMIRE

4-H 1, 2, 3, 4; F.F.A. 1, 2, 3, 4, President 4; Monogram 2, 3, 4; Baseball 1, 2, 3, 4; Football 3, 4, Captain 3, 4; Basketball 1, 2, 3, 4, Captain 3, Trophy Most Improved Player 2; Junior Play; Superlative 3, 4.