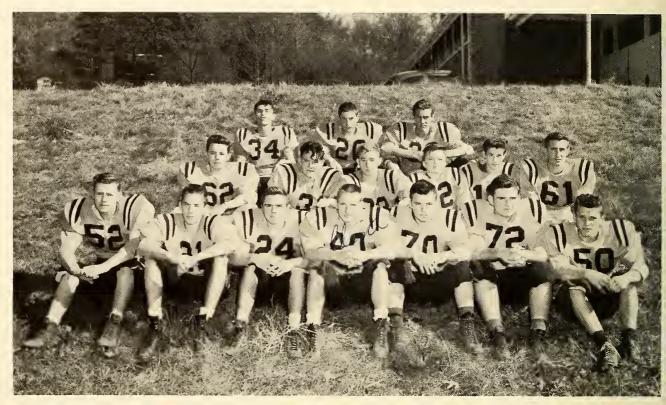

# MONGRAM

Doris Patterson, President; Brenda Galloway, Vice-President; Carolyn Thomas, Secretary; Dorothy Hooper, Treasurer; Linda Hall, Reporter.

Athletics

Lamar Buchanan

Loy Waldrop

Joe McCall

Larry Jamerson

Harold Smith

FOOT

Berlin Owen

Johnny Mason

David Pope

Roger Owen

Ray Hoxit

BALL

Harold Owen

Larry Welyczko

Willie Owen

Ronnie Morgan

James Whitmire

# J. V. FOOTBALL

FIRST ROW: Glen Fisher, Larry Waldrop, Johnny Berkshire, Clinton Owen, Berlis Owen, Michael Whitmire, Junior Aiken, SECOND ROW: Keith Fisher, Donald Raines, George Bradshaw, Gary Gillespie, Carrol Owen, Dwight Sheehan. THIRD ROW: Donald Owen, Carrol Hensley, Willie Owen.