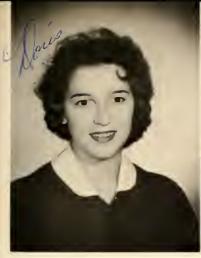

JAMES ARTHUR WHITMIRE - A star football player with gentleness 'neath that devilish smile, and great wonder 'neath those shining "blue" eyes.

JANICE WHITMIRE - A reversible Jack Hornor with not only thumbs in a pie, but also eight fingers in lots of activities.