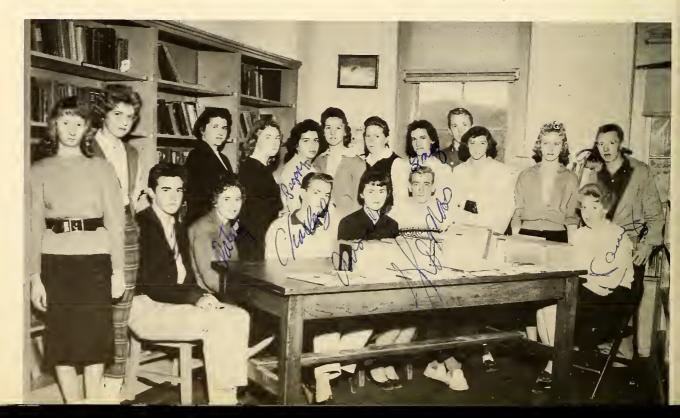

#### **ANNUAL STAFF**

Advisor MRS, LAWRENCE

Editor DIANNE McCALL

Advisor-Mrs. Lawrence; Editors-Dianne McCall & Audrey Manley; Jimmy Whitmire, Linda Hall, Mary Ellen McKinney, Ray Hoxit, Delores Winchester, Wayne Owen, Louise Chapman, Elaine Almany, Melissa Lee, Doris Chapman, Martha Galloway, Mary Jane Meece, Jean Chappell, Janice Whitmire, Harold Owen, Dorene Greene, Morris Reid, Nancy Lowe, Dorothy Hooper.