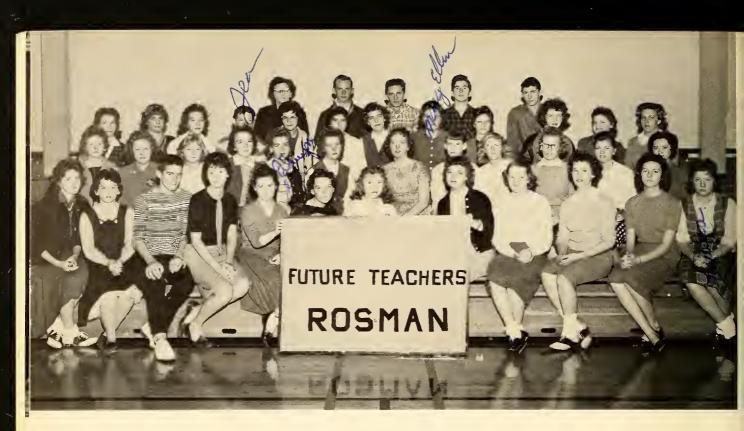

# BETA CLUB

RAY HOXIT President

PAULINE POWELL Treasurer

DOROTHY ANN HOOPER Secretary

F. T. A.

Johnny Watkins, President; Dale Galloway, Vice-President; Barbara Owen, Secretary.