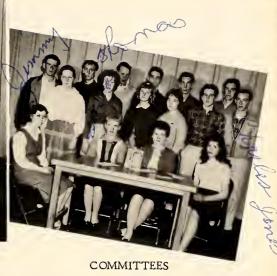

#### **ANNUAL STAFF**

Advisor MRS, LAWRENCE

Editor DIANNE McCALL

Advisor-Mrs. Lawrence; Editors-Dianne McCall & Audrey Manley; Jimmy Whitmire, Linda Hall, Mary Ellen McKinney, Ray Hoxit, Delores Winchester, Wayne Owen, Louise Chapman, Elaine Almany, Melissa Lee, Doris Chapman, Martha Galloway, Mary Jane Meece, Jean Chappell, Janice Whitmire, Harold Owen, Dorene Greene, Morris Reid, Nancy Lowe, Dorothy Hooper.