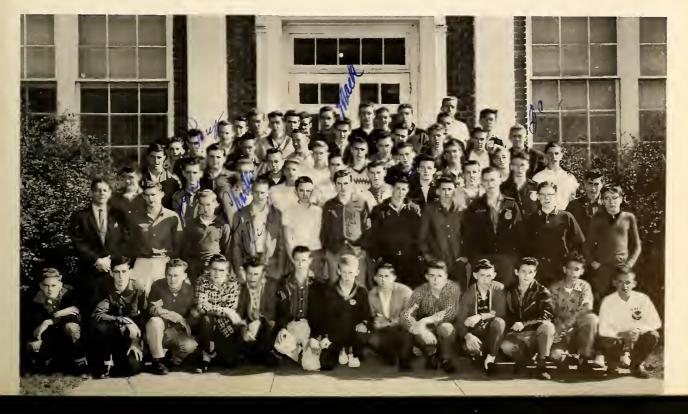

## SENIOR CLASS OFFICERS

James A. Whitmire ----- President Mary Jane Meece -----Treasurer

Janice Whitmire ------Trip Treasurer Harold Owen ----- Vice-President

SPONSORS
Mrs. Finley
Mr. Keisler
Mrs Lawrence

ELAINE ALMANY - She joined us quietly, a welcome addition to our class--like a gentle breeze, light and free, seldom heard.

MORRIS BARTON - Never meets a stranger-known for his pleasant smile and easy manner, not to know him is a disadvantage to anyone.

#### **SENIORS**

CHARLOTTE CHAPMAN - She came to us unobtrusively this year-we will remember her sparkling eyes, her poised and gracious manner which has endeared her to everyone.

DORIS CHAPMAN - "Why Worry"? It will happen anyway. Where there is mischief she is behind it-she thinks and thinks-- once in a while.

#### CLASS OF '61

LEON FISHER - His flow of words is exceedingly fine, when he doth speak, he speaks his mind.

THOMAS FISHER - A smile for everyone, two for every girl--head the right way; then step on the gas.

#### **SENIORS**

LARRY GILLESPIE - A serene outward appearance of unhurried leisure - a soft voice - a soft smile - inward conscientiousness.

DORENE GREENE - A girl with grown-up ambitions-she will achieve what she wants through her quiet, calm, poised nature.

CLASS OF '61

GENE LEOPARD - Nice looking-likes interesting people-blonds, brunettes, red headshis determination and energy leave us marvelling while he dashes off to conquer and make new friends.

WANDA LYDA - Pencil poised, -thinking quietly of what she wishes to say next, hastily writes it down. Whatever she does she remains the same-good friend and companion.

#### **SENIORS**

WALLACE McCALL - We know when he is happy by his unchecked enthusiasm and lack of restrant, this coupled with an understanding heart has endeared him to us.

MARY ELLEN McKINNEY - A laugh full of sunshine-yet all is not calm-sprinkled here and there are little touches of whimsey-a natural susceptibility to hurry and worry of all forms.

#### CLASS OF '61

JUANITA OWEN - A typical Southern Belleunsuspecting and unassuming-with appealing child-like naivete-constantly in a whirlwind of excitement.

WAYNE OWEN - Always laughing and having a good time-fancy free-pleasing personality, congenial, considerate of others.

#### **SENIORS**

HAROLD SMITH - A friendly sort of fellow-a real joker-if silence is golden, I'll be poor all my life- it's silly to think-let's talk-the best is yet to come.

BETTY LOU McCALL SNIPES - She remained the same, even though she changed her namehers is a serenity that is contagious--few possess such calmness-an enviable trait.

#### CLASS OF '61

JEANETTE WHITMIRE - Shrieks of enthusiasm filled the halls-merry eyes crinkled and a little giggle escaped in spite of all that could be done to repress it-unaffected and candid.

JIMMY WHITMIRE - Full of vim and vigor though it doesn't show always—out of doors type—hard worker speaks when spoken to—quiet in appearance with motives little known.