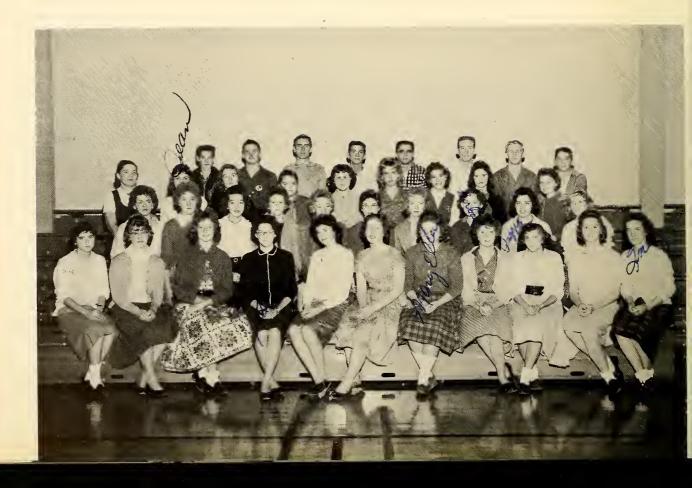

#### JUNIOR PLAY

| Charles Smith Harriet Jones August J. Peabody Roberta Hemple | ARLENE MULL CARL POWELL |
|--------------------------------------------------------------|-------------------------|
| Director                                                     |                         |
| Ruby Wilson                                                  | GAIL STUBBLEFIELD       |
| Margaret Porter                                              | MILDRED PATTERSON       |
| Johnny Reynolds                                              | RONNY MORGAN            |
| Mrs. Henry Clark                                             | - DORTHY ANN HOOPER     |
| Lars Larson                                                  | LARRY WELYCZKO          |
| Blossom Clark                                                | MARY OWEN               |

MRS. HOGSED Director