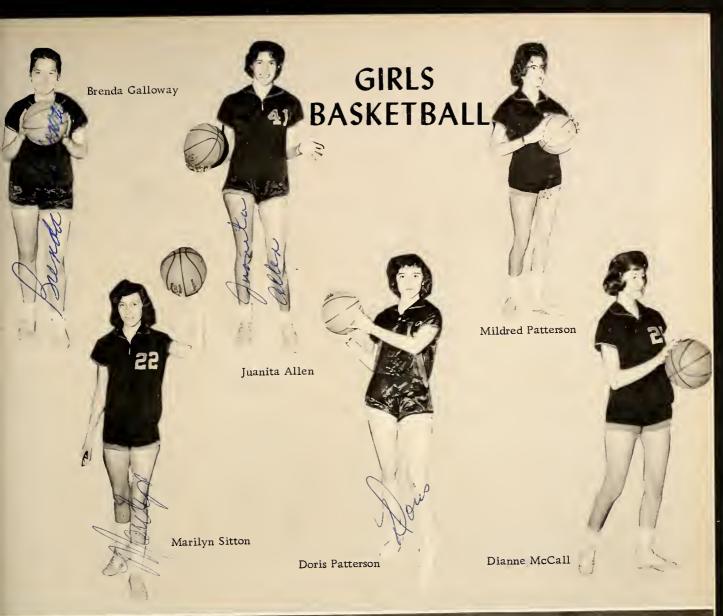

BRENDA GALLOWAY - Unlimited versat - tility-with lighting speed she flashes across the basketball court leaving an impression of clean cut clearness.

JIMMY GALLOWAY - He was very tall and strong with a smiling and friendly face.

KENNETH O'SHIELDS - Generous, lighthearted, and kind-the happiest of humansgood-looking, girls are his first love.

DORIS PATTERSON - Everyone has a hobbyhers is sports-silence is the one great art of conversation-quiet, but not hard to talk to.

MARTHA SEARCY - Here's to Martha whose spontaneous and irresistible laughter immediately put us in a gay mood-eyes twinkling and pert nose set off her almost mocking in the smile.

MARILYN SITTON - A senior beauty tall, thin, modelish good looks-poised, charming, never a hair out of place.

THOMAS FISHER

4-H 1; F.F.A. 1, 2; Basketball 1, 2; Glee Club 1, 2; Library Club 1, 2; Junior Play; International Relations 4; Baseball 4.

BRENDA GALLOWAY

F.H.A. 1,2; Songleader 2; 4-H 1,2, Songleader 2; Cheerleader 1,2,3; Basketball 1,2,3,4, Captain 3, Trophy 1, Most Improved, Trophy, Most Valuable 2; Monogram 2, 3, 4; Vice-President 4; Journalism 2, 3, 4; Superlative 3.

DORIS PATTERSON

Glee Club 1; 4-H 1, 2; F.H.A. 1, 2; Library Club 3; Basketball 2, 3, 4, Captain 3, Trophy Most Outstanding Girl 3; Track Team 3; Monogram 2, 3, 4, President 4; Current Events 4; Athletics Medal 3; Homecoming Queen 4.

MORRIS REID

F.F.A. 1, 2, 3; Football 3; Radio Club 3; Class Play 3; Annual Staff 4; Superlative 4.

MARTHA SEARCY

F.H.A. 1, 2; F.T.A. 2; Library Club 1; Superlative 3; 4-H 1, 2, 3.

MARILYN SITTON

4-H 1; F.H.A. 1, 2; Monogram 2, 3, 4; Basketball 2, 3, 4; Goodsportsmanship Award 3; Superlative 4.