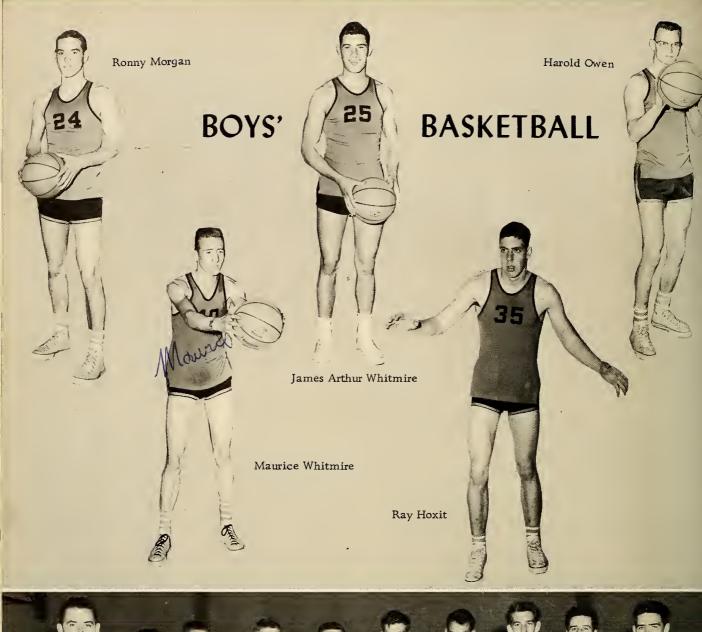

RAY HOXIT

Basketball 1, 2, 3, 4; Football 3, 4; Baseball 3, 4; Student Council 1, 2, 3, 4, President 2, 3, 4; Monogram 2,3,4; Annual Staff 4; Science Award 3; Sportsmanship Trophy 2,3; History Award 3; Mathematics Award 3; Outstanding Athletic Trophy 2, 3; 4-H 1, 2, 3, 4, President 3; Class Officer 3; Superlative 3, 4.