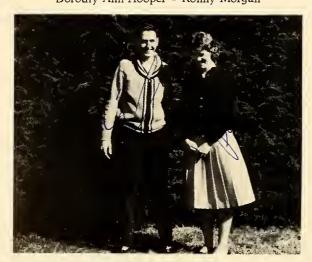

# JUNIOR SUPERLATIVES

MOST POPULAR Dorothy Ann Hooper - Carl Powell

MOST DEPENDABLE
Barbara Owen - Maurice Whitmire

BEST LOOKING Dorothy Ann Hooper - Ronny Morgan

MOST TALENTED Carolyn Sue Thomas - Ronny Morgan