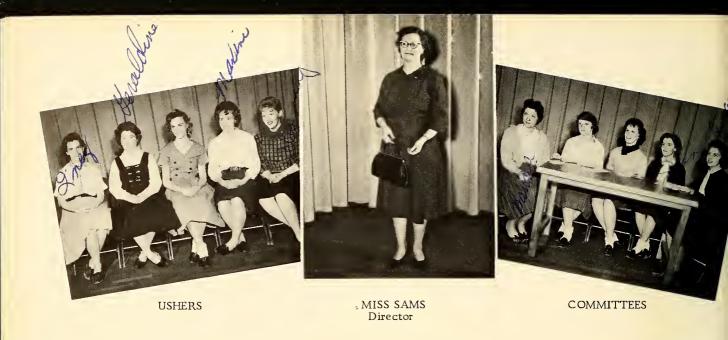

#### **ANNUAL STAFF**

Advisor MRS, LAWRENCE

Editor DIANNE McCALL

Advisor-Mrs. Lawrence; Editors-Dianne McCall & Audrey Manley; Jimmy Whitmire, Linda Hall, Mary Ellen McKinney, Ray Hoxit, Delores Winchester, Wayne Owen, Louise Chapman, Elaine Almany, Melissa Lee, Doris Chapman, Martha Galloway, Mary Jane Meece, Jean Chappell, Janice Whitmire, Harold Owen, Dorene Greene, Morris Reid, Nancy Lowe, Dorothy Hooper.

JENNY McGAHA English-Civics Newberry College

MYRTLE R. SAMS English-French Carson-Newman College

OF '61

MAYE L. WINGET Public School Music Meredith College