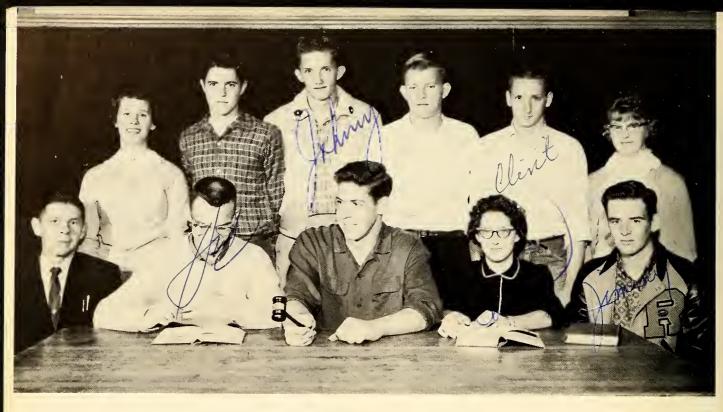

#### STUDENT COUNCIL

Ray Hoxit, President; Harold Owen, Vice-President; Carolyn Thomas, Secretary.

## STUDENT GOVERNMENT TRAFFIC

Jimmy Whitmire, President