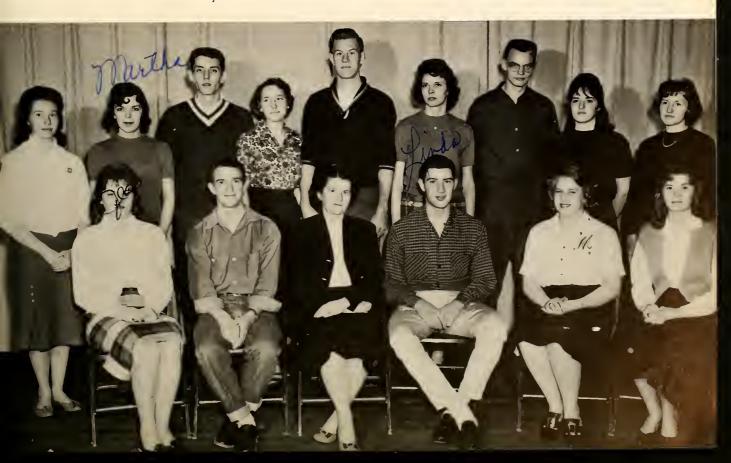

Vice-President

Bobby Joe Anders

MRS. BROOKSHIRE Sponsor

Douglas Barton Gary Barton

Ronnie Brewer Barbara Bryson Gladys Carter

Patsy Chapman Junior Chappell Jimmy Crane Lynell Crowe

Johnny Dills Geraldine Galloway J.C. Galloway Wanda Galloway Lynwood Hall

Carroll McCall Gaynell McCall Ellen Meece Joan Miller Ronny Morgan

#### CLASS OF '62

Arlene Mull

BARBARA OWEN Secretary

WILLIAM CATHY Sponsor

Nancy Ann O'Dell Barbara Owen

The state of the s

Berlin Owen Kathleen Owen Mary Owen

Michael Owen Oberia Owen Patsy Owen Vivian Owen

Larry Welyczko Daniel Whitmire James D. Whitmire Maurice Whitmire Margaret Young