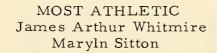

JAMES ARTHUR WHITMIRE - A star football player with gentleness 'neath that devilish smile, and great wonder 'neath those shining "blue" eyes.

JANICE WHITMIRE - A reversible Jack Hornor with not only thumbs in a pie, but also eight fingers in lots of activities.