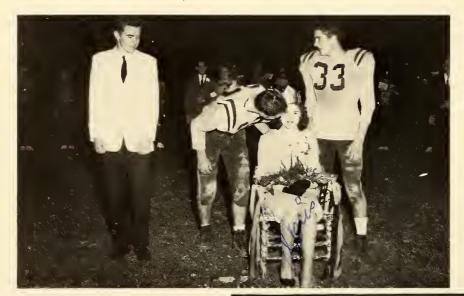

DORIS PATTERSON

Glee Club 1; 4-H 1, 2; F.H.A. 1, 2; Library Club 3; Basketball 2, 3, 4, Captain 3, Trophy Most Outstanding Girl 3; Track Team 3; Monogram 2, 3, 4, President 4; Current Events 4; Athletics Medal 3; Homecoming Queen 4.