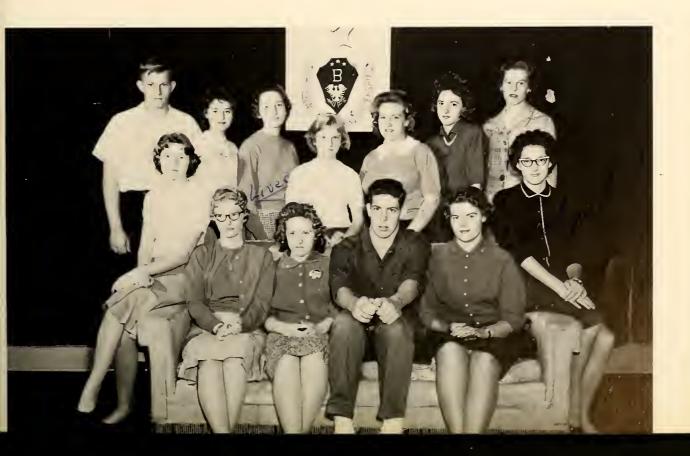

#### GLEE CLUB

JEAN CHAPPELL President

CAROLYN SUE THOMAS
Secretary

JOHNNY MASON Custodian

MRS, J. M. WINGET Director

# BETA CLUB

RAY HOXIT President

PAULINE POWELL Treasurer

DOROTHY ANN HOOPER Secretary

F. T. A.

Johnny Watkins, President; Dale Galloway, Vice-President; Barbara Owen, Secretary.