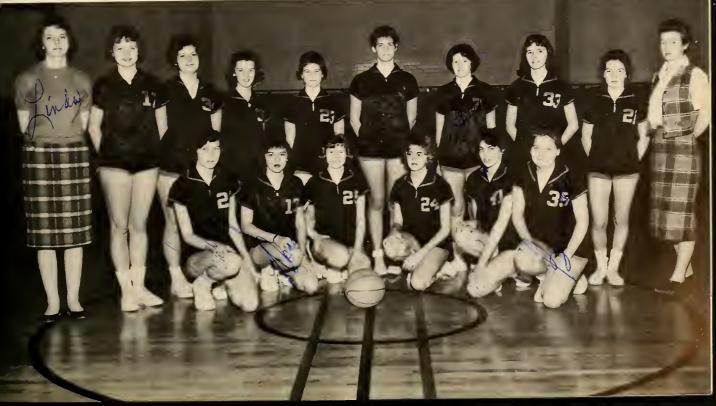

# MONGRAM

Doris Patterson, President; Brenda Galloway, Vice-President; Carolyn Thomas, Secretary; Dorothy Hooper, Treasurer; Linda Hall, Reporter.

Athletics

Lamar Buchanan

Loy Waldrop

Joe McCall

Larry Jamerson

RAY HOXIT

Basketball 1, 2, 3, 4; Football 3, 4; Baseball 3, 4; Student Council 1, 2, 3, 4, President 2, 3, 4; Monogram 2,3,4; Annual Staff 4; Science Award 3; Sportsmanship Trophy 2,3; History Award 3; Mathematics Award 3; Outstanding Athletic Trophy 2, 3; 4-H 1, 2, 3, 4, President 3; Class Officer 3; Superlative 3, 4.

DORIS PATTERSON

Glee Club 1; 4-H 1, 2; F.H.A. 1, 2; Library Club 3; Basketball 2, 3, 4, Captain 3, Trophy Most Outstanding Girl 3; Track Team 3; Monogram 2, 3, 4, President 4; Current Events 4; Athletics Medal 3; Homecoming Queen 4.