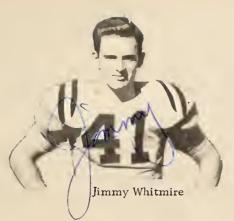

#### CLASS OF '61

JEANETTE WHITMIRE - Shrieks of enthusiasm filled the halls-merry eyes crinkled and a little giggle escaped in spite of all that could be done to repress it-unaffected and candid.

JIMMY WHITMIRE - Full of vim and vigor though it doesn't show always—out of doors type—hard worker speaks when spoken to—quiet in appearance with motives little known.

## STUDENT GOVERNMENT TRAFFIC

Jimmy Whitmire, President

#### F. F. A.

James A. Whitmire, President; Charles Jones, Vice-President; Herbert Owen, Secretary; Kenneth O'Shield, Reporter; Landell Whitmire, Treasurer

JAMES A. WHITMIRE

4-H 1, 2, 3, 4; F.F.A. 1, 2, 3, 4, President 4; Monogram 2, 3, 4; Baseball 1, 2, 3, 4; Football 3, 4, Captain 3, 4; Basketball 1, 2, 3, 4, Captain 3, Trophy Most Improved Player 2; Junior Play; Superlative 3, 4.

JEANETTE WHITMIRE

Traffic Committee 2,3; 4-H 1,2,3,4; F.H.A. 1,2; Library Club 1, 2,3,4; Glee Club 1,4.

IIMMY WHITMIRE

F.F.A. 1, 2, 3, 4, Officer 3, 4; 4-H 1, 2; Dairy Judging Team 2, 3; Football 3, 4; Student Council 4; Annual Staff 4; Bus Driver 4.