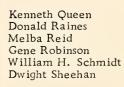

# J. V. FOOTBALL

FIRST ROW: Glen Fisher, Larry Waldrop, Johnny Berkshire, Clinton Owen, Berlis Owen, Michael Whitmire, Junior Aiken, SECOND ROW: Keith Fisher, Donald Raines, George Bradshaw, Gary Gillespie, Carrol Owen, Dwight Sheehan. THIRD ROW: Donald Owen, Carrol Hensley, Willie Owen.