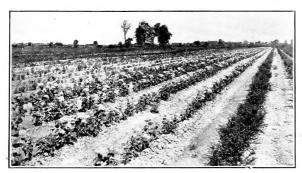

retain an interest also in the Washington County nursery. C. M. Hobbs, afterwards Mr. Albertson's son-in-law, took charge of the Bridgeport plant. After the death of Oliver Albertson, in 1879, his son, Emery Albertson, and C. M. Hobbs, formed a partnership for the management of the Bridgeport nursery. From a small beginning they built up a large business, their sales reaching all over the United States.

The first of July, 1907, Mr. Emery Albertson retired from the business, which was then continued by C. M., Oliver A., Harry W., and Fred R. Hobbs, under the firm name of C. M. Hobbs & Sons.



 $\bigcirc$ 



# Quality is the Watchword



These fine Norway Maples are representative of the stock of ornamental trees we grow. Plenty of space is allowed for development of roots and branches.



Shrubbery as grown in our fields. Well cultivated, carefully tended stock grown on upland soil is always the best buy.



A field of privet for hedges. Note the clean cultivation and solid uniform growth of the plants.

We do not claim for the Hobbs nursery that it has a record of fifty years of knowing how. What we do assert is that for fifty years we have been learning how and the knowledge accumulated during that half-century period is now offered to the public in the form of nursery

products, the quality of which is unsurpassed.

No man knows. when he undertakes a new venture, all of the elements necessary for its success. He may learn from books but most of his tuition is in the school of experience. Here is where we have learned of trees and plants and growing things in gen-



Th