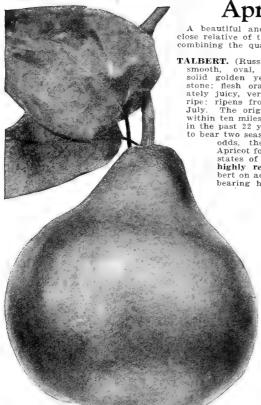

ipening. The fruit is medium to large, orange-yellow, dotted and marbled with red; flesh meaty, yellow, sweet and good; valuable for canning and a good market Pium. Abundant yearly bearer; bears second year after planting; needs close pruning. Late July yearly bea Late July.

RED JUNE. Recommended as "by all odds the best Japanese Plum, ripening before Abundance." One of the vigorous, upright growers; productive; fair size; vermilion-red; pleasant quality. Good for dessert or cooking, and a good shipper. Last of July.

#### Native Plums

McDANIEL. A native variety of medium size and red color. One of the best of the native varieties.

WILD GOOSE. Fruit medium to large, golden yellow shaded red: flesh yellow, juicy, rich and good. Early, shaded red; flesh yellow, juicy, rich and good.







Apricots

A beautiful and delicious fruit; a close relative of the plum and peach, combining the qualities of both.

TALBERT. (Russian). Fruit medium, smooth, oval, slightly flattened, solid golden yellow, perfect freestone; flesh orange-yellow, moderately juicy, very sweet when fully ripe; ripens from 10th to 20th of July. The original tree is located within ten miles of our nursery and in the past 22 years has only failed to bear two seasons. This is, by all odds, the most dependable Apricot for Indiana and other

Apricot for Indiana and other states of same latitude. We highly recommend the Talbert on account of its regular bearing habit.



Glidewell Persimmon.

## Quinces

The Quince is attracting a good deal of attention as a market fruit. The tree is hardy and compact in growth an