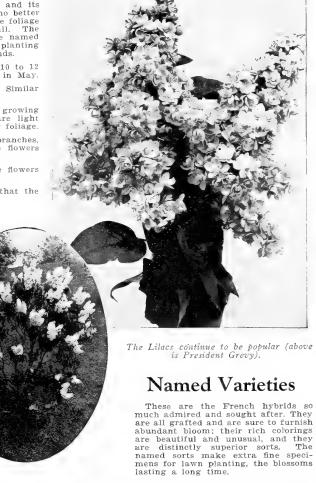

e red, of great size and very abundant.
- S. villosa (Japan Lilac). Grows 6 to 8 feet. The single flowers are light purple in bud, white when open, and are fragrant. Blooms in June, and is valued for the lateness of its bloom.
- S. vulgaris (Old-fashioned Lalac). The old standard sort so much planted in old-time gardens and whose sweet-scented blossoms form so large a part of the Spring landscape. Grows upright, sometimes to 20 feet, with abundant dark green foliage, and the familiar fragrant purple flowers in May. One of the best shrubs for a tall screen or for the background of shrub plantings.
- S. vulgaris alba (Common White Lilac). Very similar to the preceding sort, but the shrub is perhaps not quite so large, and the fragrant flowers are pure white.



Syringa Villosa-Japan Lilac.



- S. Belle de Nancy. Double flowers in great panicles of satiny rose with
- S. Chas. X. A strong, rapid growing variety with large shining leaves. The flowers are reddish purple; single
- S. Jean Bart. Flowers are double and claret-rose in color when fully opened.
- S. Madame Abel Chatenay. A very desirable variety with milk-white, double flowers. Compact grower,
- S. Madame Casimir-Perier. Flowers double; creamy white.
- S. Madame Lemoine. Double; white, free and showy; superb. One of the finest varieties.
- S. Marie Legraye. Large panicles of single white flowers. The finest white Lilac.
- S. President Grevy. A beautiful blue, individual flower; very double and very large. The panicle is magnificent. Very fine.
- S. Souvenir de Ludwig Spaeth. The most distinct and beautiful of the dark