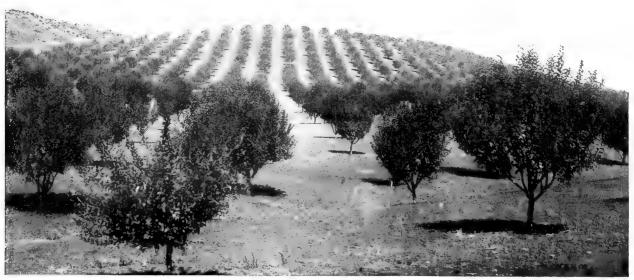

, firm; flavor a pleasant acid; a great cooking favorite and prime market sort. A good shipper for an early Apple and commands good prices.

GOLDEN SWEET. Medium or rather large, roundish, slightly flattened; greenish, becoming pale yellow; flesh very sweet, good, of moderate quality. The fruit is always fair, the tree a free grower, and very productive. Tender for West. August.

SUMMER RAMBO. Medium, pale greenish yellow, stained and streaked with red on the Tender, sub-acid, good. August.

YELLOW TRANSPARENT (White Transparent, Thaler, etc.). Season July. One of the most valuable early Apples. Fruit medium; smooth; transparent skin, clear white, becoming pale yellow when fully ripe; flesh white, tender, fine grained, of splendid quality. Tree is moderately vigorous, good annual bearer.



#### Autumn Apples

- CHENANGO STRAWBERRY. Rather large, oblong-conic, angular; striped and splashed with light crimson on whitish yellow ground; cavity narrow and deep; basin narrow; flesh white, very tender, with a pleasant, mild, sub-acid flavor. September and October.
- DR. MATTHEWS (Joe. A. Burton's Favorite). Fruit medium to large, roundish, oblate; yellowish green, bronzed on sunny side; flesh fine grained, melting, no pulp, aromatic, very mild sub-acid; splendid keeper. September to April. Tree origin in doubt; hardy, thrifty; making at maturity a large spreading tree with plenty of space for hanging fruit which it bears in great abundance in alternate years with a lighter crop in the "off" years. We believe a toothless person can come nearer eating a Dr. Matthews than any other