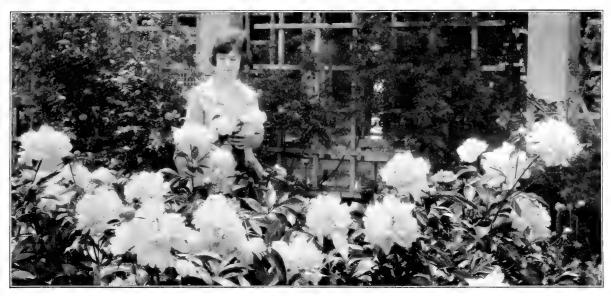

heads of fragrant scarlet flowers.  $1\frac{1}{2}$  to  $2\frac{1}{2}$  feet.

#### Myosotis - Forget-Me-Not

MYOSOTIS palustris (True Forget-me-not). Excellent for border front or bedding. Light blue flowers, When planted in shady location will bloom all season.

#### Pachysandra

PACHYSANDRA terminalis. A trailing plant; flowers white in terminal spikes; evergreen foliage.

PAPAVER, Goliath. Fiery scarlet; largest Oriental

Poppy.

P. nudicaule (Iceland Poppy). A fine dwarf variety, cup-shaped flowers of white, yellow and orange.

P. orientale. Flowers large, rich, brilliant colors.

P. orientale var. Princess Victoria Louise. Salmon-red. July and August.

P. orientale var. Trilby. Cerise-scarlet.



A charming grassy garden path, flower bordered, is possible on even a small city lot.



A sunny corner of your garden may be made beautiful with Peonies. Only a few plants are needed for such beautiful effects as this planting.

# The Magnificent Modern Peonies

The old-fashioned Peony officinalis in our grandmother's garden, while still popular because of their early flowering, have been eclipsed by the wonderfully improved sorts introduced in recent years. They are the "Queen of Spring Flowers," and are well adapted for massing in beds, and particularly valuable for planting in groups throughout the perennial or shrubbery border, where their brilliant huse add attraction to all around. Their requirements are so simple—a good, rich deep soil, and an open, sunny position; which, however, is not absolutely necessary, as they thrive almost equally as well in a partly shaded p