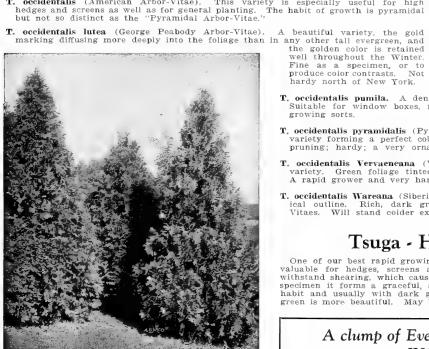

den. A conical evergreen of broad and bushy growth; long, slender branches and bright yellow foliage. One of the hardiest of all golden evergreens.
- T. ericoides (Heath-leaved Arbor-Vitae). A dense, dwarf evergreen of pyramidal habit. Of the Tom Thumb type; very pretty.
- T. occidentalis globosa (Globe Arbor-Vitae). Dwarf, Forms a dense, low globe, with a handsome shade of light green foliage.
- T. occidentalis Hoveyi (Hovey's Arbor-Vitae). Hardy and distinct; dense and conical and very compact. Foliage light green with a golden tinge, a very bright and pleasing shade.
- T. occidentalis (American Arbor-Vitae). This variety is especially useful for high hedges and screens as well as for general planting. The habit of growth is pyramidal but not so distinct as the "Pyramidal Arbor-Vitae."



A screen planting of Pyramidal Arbor-Vitae. Always green and dense—needs no trimming. -needs no trimming.



Globe Arbor-Vitae-useful in foundation plantings or in front of taller shrubs.

- T. occidentalis pumila. A dense, dwarf variety with dark green foliage. Suitable for window boxes, foundation plantings, or in front of taller Suitable for w
- T. occidentalis pyramidalis (Pyramidal Arbor-Vitae). A densely branched variety forming a perfect column; holds its shape without trimming or pruning; hardy; a very ornamental type for many kinds of planting.
- T. occidentalis Vervaeneana (Vervaene Arbor-Vitae). A very attractive variety. Green foliage tinted with gold, turning to bronze in Winter. A rapid grower and very hardy.
- T. occidentalis Wareana (Siberian Arbor-Vitae). Of dwarf habit