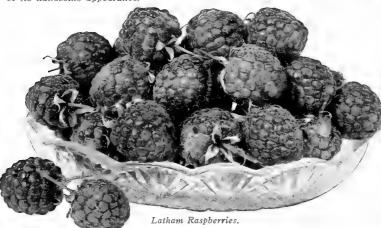

MBERLAND. (Black). The largest of all blackcaps; a healthy, vigorous grower, throwing up stout, stocky, well branched canes, that produce immense crops of magnificent berries. Fruit vory large, firm, quality about the same as Gregg; keeps and ships as well as any of the blacks.

CUTHBERT. (Red). Large, bright scarlet-crimson; excellent quality, firm, juicy and refreshing; vigorous grower, hardy and productive; very popular as a home garden and market berry.

GREGG, (Black). Of good size, fine quality, productive and hardy, firm, sweet and rich; strong grower and good bearer; ripens late and evenly; good market berry.

KANSAS. (Black). Large round, firm, moderately juicy; strong grower and very productive; ripens early; one of the best market berries on account of its handsome appearance.



## **Blackberries**

Blackberries are among the best known and most valued of our berries. No fruit of any kind is more wholesome. A liberal use of berries and other good fruit will save doctors bills. Blackberries should be planted in rows six or seven feet apart, three to four feet apart in the row. Keep the ground light, rich and clean, and pinch the canes back when they have

ground light, rich and clean, and pinch the canes back when they have reached four feet in height.

In many parts of the country Winter protection is absolutely essential, and often adds greatly to the yield when not considered a necessity. The Blackberry, as a rule, outyields all other members of this family, and is usually one of the most profitable to grow when properly managed—providing the climatic conditio