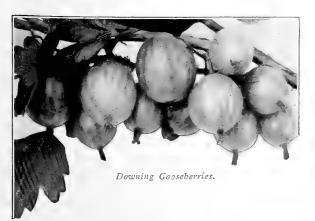

re fruit you will obtain. The following two varieties we can highly recommend:

PROGRESSIVE. (Perfect). The berries are not as large as Mastodon, but are of exceptionally good quality, and they yield well, and, we think, will be one of the best known varieties of fall bearers in a few years. Fruit of Progressive is of good size, smooth, of good color and appearance.

MASTODON. (Perfect). This new variety is rapidly becoming a prime favorite wherever Strawberries are grown. From all reports it is the last word in everbearers, and outranks all predecessors. It is of immense size, glossy red color, choice quality, an almost incredible yielder, and the strongest grower yet developed. A very profitable sort, as it is more productive than most June bearers. No home garden should be without it.



#### Strawberries

Strawberries are easily placed in the front rank among small fruits, and owing to the wide range in which they can be grown, there is always a good market for several weeks of the year. No fruit lends itself so readily to the varied uses of the table or for canning purposes or preserving. They can be successfully grown in any good garden soil. For field culture one should make rows three and one-half feet apart and set plants eighteen inches apart in the rows. Set in this manner it requires 8,300 plants to set one acre of ground. Keep in rows and cultivate. A new bed should be planted every two or three years. In the early Winter, when the ground is frozen, cover the whole with long straw, which should be partially removed from the row in the Spring, but enough allowed