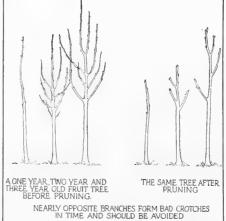

plum trees will grow and produce fairly in turf. Dwarf trees and peaches should be well mulched every year with loose manure, and the ground thoroughly cultivated. They will

amply repay for this attention in the increased quantity and improved

quality of the fruit.

#### Treatment of Trees that Have Been Frozen in the Package or Received in Frosty Weather or After Long Exposure

Place the package, unopened, in a cellar or some such place, cool, but free from frost, until perfectly thawed, when they can be unpacked, and either planted or placed in a trench until convenient to plant. Treated thus, they will not be injured by the freezing. If dried from long exposure, bury entirely in the ground, soaking well, or place in water from 12 to 24 hours, and prune more closely than ordinarily.



## Planting and Care of Fruit Trees and Plants—Continued

Pruning Pruning often the first year should be varied according to the purposes of the planter and the variety of the tree. It should be trimmed as early as possible up to the height it is intended the future head should be, and the cutting off of large limbs may not in future be necessary. The removal of large branches should be avoided in all cases whenever it is possible to do so, as decay is liable to commence at the point of separation and extend into the trunk; and whenever it is done, the wound should be carefully pared smooth and a coating of paint or grafting wax applied to protect it from the action of the weather. After the removal of lower branches until the head has reached the desired height. the only pruning needed