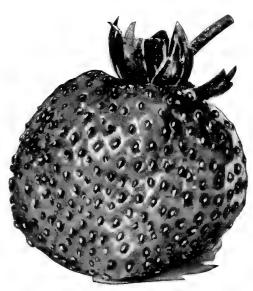

Summer. The varieties that we list are all standard and the best. Strawberries with imperfect flowers must be planted in connection with perfect-flowering sorts in order to insure good crops.

AROMA. (Perfect). This is our best and most profitable late Strawberry. It cannot be beaten for quantity of fruit produced, or in quality of fruit. Plants show no weakness of any kind. Fruit very large, roundish conical, rarely mis-shapen, glassy red, of excellent quality, produced in abundance. Late.

GANDY. (Perfect). Large, regular and conical; bright glossy crimson, firm, fine flavor, vigorous and prolific; a fine late sort and a good shipper. Late.

HAVERLAND. (Imperfect). Berries are large, long and light red. quality very good; a prolific bearer and plants are strong and healthy. Midseason.



Mastodon.

## Gooseberries

This fruit is very useful for cooking either green or ripe, and is used for canning extensively. Requires the same cultivation and treatment as currants. The surest method to prevent mildew is to plant thickly in the rows and mulch deeply, six or more inches, with straw, tanbark; coal ashes, etc. Plantations thus treated have borne large crops for twenty years. The mulch retains moisture in the driest weather; the few weeds that push up are easily pulled, and the fruit is large and more evenly ripened.

**DOWNING.** Fruit large, round, light green with distinct veins, soft, juicy and fine flavored; vigorous and productive; smooth skin; one of the best.

HOUGHTON. Medium size, pale red, sweet and juicy; vigorous grower, abundant bearer and free from mildew.