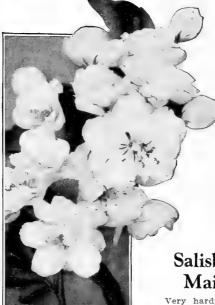

park or lawn trees where spare can be allowed for its development,

Q. coccinea (Scarlet Oak). A splendid tree, with gradually spreading

by with gradually spreading branches forming a roundtopped head. It obtains its name from the brilliant scarlet color of its foliage in Autumn. Grows well in dry soils.

Q. palustris (Pin Oak). The choice of the Oaks. A magnificent tree for lawn and street planting, with deep green foliage which changes to a rich scarlet and yellow in the Fall; a most shapely and beautiful tree.

Q. rubra (Red Oak). The most rapid growing of all the Oaks. A majestic native tree, with stout, spreading branches forming a broad, round-topped, symmetrical head, and with deeply cut, bright green leaves turning to dark red in the Fall. Fine tree for lawn and avenue planting.



The bloom of Bechtel's Crab—double, fragrant, delicate pink.

### Salisburia - Ginkgo; Maidenhair Tree

Very hardy and vigorous grower; leaves like a Maidenhair Fern, pale green turning to a rich golden yellow in the Fall. A fine tree for lawn or avenue planting if carefully pruned when small.



Tall arching branches-The American Elm.

# Coniferous Evergreen Trees

### Wonderfully Effective for Color for Winter and for Charming Contrasts in Summer

Evergreens are always in favor for landscape work, their different colored foliage making a strong background for the brilliant colors of Summer, but it is in the Winter, when the northern landscape is barren of color and foliage, and the beauty of the southern greatly lessened, that they are most appreciated, the absence of other colors tend