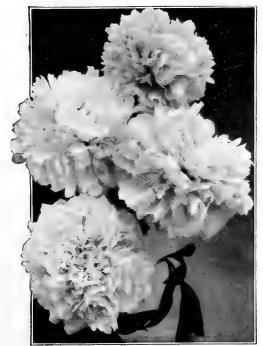

ly.

COURONNE d'OR (Cal.) (Crown of Gold). Large imbricated petals, white reflected yellow, central petals bordered carmine, golden stamens; one of the finest white varieties.

DARKNESS. Single. Very dark maroon with darker markings in lower half

DELACHEI. Very large cup-shaped bloom, dark velvety crimson-purple, extra

DELACHEI. Very large cup-shaped bloom, dark velvety crimson-purple, extra fine late variety.

DISTINCTION. Japanese type, of medium size. Guards light carmine-rose with very narrow center petals of the same shade, striped with gold.

DUKE OF WELLINGTON. Very large well formed blooms on long, firm stems, color sulphur-white, very fragrant, good grower and free bloomer; extra fine.

DUCHESSE DE NEMOURS. Sulphur-white with greenish reflex. One of the finest for cut flowers.



Kelway's Glorious.



#### PEONIES—Continued

EDOUARD ANDRE, Globular bloom.
deep crimson-red with black shading,
metallic reflex; stamens golden yellow;
magnificent coloring.
EDULIS SUPERBA. Very large bloom of

metallic reflex; stamens golden yellow; magnificent coloring.

EDULIS SUPERBA. Very large bloom of perfect shape, fine brilliant pink shaded violet, intermixed with narrow whitish petals, silvery reflex; one of the best early cut flower varieties.

ELIZABETH BARRETT BROWNING. Pure white when open. Softest shell pink when opening; outer petals and center marked crimson. Extremely free

center marked crimson. Extremely fra-

grant.
ETTA. Bright dark rose, strong grower and free bloomer; one of Terry's best; late.

very late,
EUGENE VERDIER. Large, very full
cup-shaped flower; fles