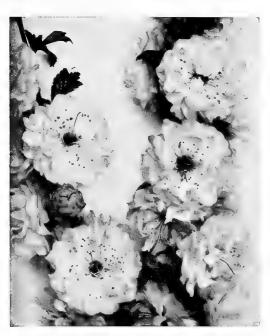

arming shrub of vigorous growth: Very early in Spring before its leaves appear, the whole tree is decked in a fleecy cloud of beautiful pink blossoms. Its effect on a still, lifeless landscape is very bright.

PRUNUS triloba (Double-flowered Plum). A very desirable addition to the hardy shrubs. Flowers double, delicate pink and thickly set on long slender branches. Blooms in May.

### Rhamnus

Ornamental and beautiful woody plants which are grown chiefly for their handsome dark green foliage and also for their attractive fruit. The variety we list is dependably hardy.

RHAMNUS cathartica (Buckthorn). A stiff, twiggy, tall shrub, 6 to 10 feet high, with dark foliage. A profusion of attractive white flowers in June and July, followed by showy dark fruit. Makes a fine hedge or border plant.



Thousands of fine rose-like blossoms cover Prunus Triloba in May. A charming sight.



Fern-like foliage of Rhus Glabra Laciniata.



### Rhodotypos

RHODOTYPOS kerrioides (White Kerria.) An attractive shrub with handsome yellowish green, corrugated foliage and large, single white flowers late in May, succeeded by black seeds. 3 to 6 feet high.

### Rhus - Sumac

The Sumacs are among the most showy of our ornamental shrubs in Autumn, their picturesque, gnarly, wind-bent masses forming a familiar part of the landscape along country roadsides in many parts of the country. The flowers are bright yellow in large terminal panicles, which in some sorts turn brilliant red in late Summer. Fine for mass planting.

RHUS canadensis (Fragrant Sumac). Grows 3 to 4 feet high and has handsome foliage t