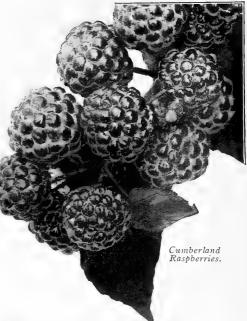

ng black, sweet, rich and melting, hardy and productive. A remarkably strong grower, with stout, stocky canes, and an enormous producer.

SNYDER. The hardiest Blackberry known; fruit medium sized and of a good quality; a standard market variety.

#### Dewberries

The Dewberry is a dwarf and trailing form of the blackberry. The fruit is highly prized as a market fruit owing to its large size and fine quality. Set the plants two feet apart in the row and cover in Winter with coarse litter. Should be mulched in the Spring to keep them off the ground.

LUCRETIA. Ferfectly hardy and remarkably productive; said to be the best of this class of fruit; ripens early; is often one and one-half inches long by one inch in dismeter, sweet, luscious and melting; this variety is recommended most highly.



ATHAM. Considered by far the finest red Raspberry grown in the Middle West, Perfectly hardy, even in Manitoba Winters, without protection. Unusually heavy producer, out-yielding even the Cuthbert. The berries are large, round, and of a beautiful brilliant red color that makes it a quick seller on the market and very desirable for canning. Good shipper. LATHAM shipper

UILLEN. (Black). This variety originated a few miles south of our nursery and has proven to be more disease-proof than other varieties of blackcaps. The largest and most prolific of all blackcap varieties; a cross between Cumberland and Hopkins. Ripens a little later than Cumberland, Kansas and Gregs. We highly recommend this variety.



Lucretia Dewberries.

# fru the fru can any and now grow eve from rem on Sur with the s