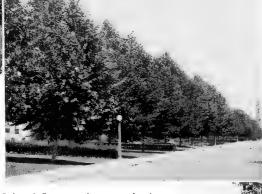

MAGNOLIA acuminata. Adaptable to any position where a tall, broad-spreading tree of good size is required. The greenish-yellow flowers are followed by coral-colored seed clusters.

### Morus - Mulberry

MORUS tatarica (Russian Mulberry). A very hardy, rapid growing timber tree. Fruit good size and produced in large quantities.

M. Downing. A new American Mul-berry. A beautiful tree for lawn or street. Bears an abundant supply of sweet, refreshing fruit for sev-eral weeks.

M. tatarica pendula (Teas' Weeping Mulberry). One of the most graceful and hardy weeping trees; forms a perfect umbrella-shaped head with long, slender, willowy branches drooping to the ground; admirably adapted to ornamental lawns. Productive in fruit and beautiful foliage. Wonderfully vigorous and healthy everywhere.



Oriental Sycamore in street planting.

### Platanus - Plane or Buttonwood

PLATANUS occidentalis (Buttonwood; American Plane Tree). Also commonly, though erroneously, called Sycamore. A large, round-topped tree; bark of limbs and branches very light colored, almost creamy white; on the trunk, brown, light colored in irregular patches.

P. orientalis (Oriental Sycamore or European Plane). A great tree for street planting, as it grows quickly and endures city environ-ments. Much more desirable than the common American Sycamore.

### Populus - The Poplars

POPULUS fastigiata (Lombardy Poplar). Very tall, spire-like tree used extensively to accent plantings and to screen objectionable views. Hardy and a very rapid grower.

### Prunus - The Plums

PRUNUS Othello (Purple-leaved Plum). A small