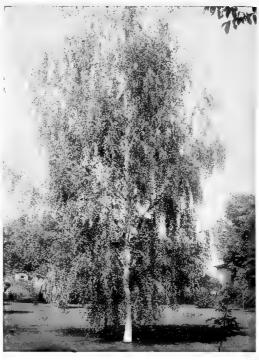

eeping Cut-leaved White Birch.) Undoubtedly one of the most popular of all weeping trees; tall and slender, graceful drooping branches, silvery white bark, delicately cut foliage. A well known favorite of great beauty.

speciosa (Western Catalpa). Very hardy and a rapid grower. White flowers in late Spring. nowers in late spring. Very valuable for poles, posts and railroad ties, as well as being a desir-able shade tree and fine for lawn planting.

### Cercis

CERCIS canadensis (Judas Tree or Redbud). A me-dium sized tree with dium sized tree with large, irregular head, Profusion of reddish pink blossoms in early Spring before foliage appears; one of the finest orna-mental trees. Grows best in a moist, sandy loam.



White Dogwood bloom is a pretty sight against the green of taller trees.



Graceful fine foliage and snow-white bark make the Cut-leaf Weeping Birch an excellent lawn tree.



American White Ash-excellent for lawn or street

### Cornus

CORNUS florida (White Flowering Dogwood). Grows from 20 to 25 feet high. Flowers before leaves appear, 3½ inches in diameter. Very durable, lasting two weeks; foliage grayish green, glossy and handsome, turning to a deep red in the Fall. A valuable tree for ornamental planting.

C. florida rubra (Red or Pink Flowering Dogwood). Similar to the white flowering variety. One of the most beautiful American flowering trees, flowering variety. One of the most beautiful American flowering trees, producing in May numerous large blooms of a rich pink color. The handsome glossy green foliage colors brilliantly in the Fall.

### Fagus - The