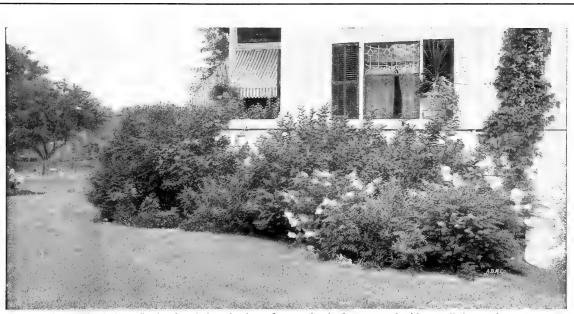

.
- callosa alba. Foliage and growth quite similar to bumalda, but sometimes a little taller and the flowers are pure white, borne in flat clusters nearly all Summer. One of the best dwarf white flowering shrubs.
- S. Douglasi (Douglas' Spirea). A beautiful variety with spikes of deep rose colored flowers in July and August. Upright in growth, attaining 6 to 7 feet with reddish brown branches and narrow leaves.
- Frobeli. A very free growing shrub producing large flat heads of rosy pink flowers in the Spring. Green foliage tinted dark red. Height 2 to 3 feet.



Spirea Van Houtte. Fountains of white in June.

opulifolia aurea (Golden-leaved Ninebark). A beautiful variety with golden yellow tinted foliage which changes to bronze in the Fall, and double white flowers in June. 8 to 10 feet.



A very simple but effective foundation planting. Inexpensive in first cost and with very little care becomes a distinct asset to the appearance and value of the home.



#### SPIRAEA—Continued

- S. prunifolia. The true Bridal Wreath. Small double white flowers borne close to the branches, making long snow-white garlands. Foliage a dark shining green, changing to Autumn tints in the Fall. One of the most popular.
- S. salicifolia (Willow-leaved Spirea). Long pointed narrow leaves and crowded panicles of rose colored flowers in June and July.

  4 to 5 feet.





- . Thunbergi (Thunberg's Spirea). Dwarf in habit with rounded graceful form. Branches slender and drooping. Flowers pure white; foliage narrow and long, turning to orange-scarlet in the Fall. Valuable for planting in front of ot