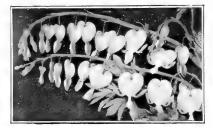

elegant dwarf species. 2 feet. June to August.
D. chinensis alba. White form of above variety.
D. formosum. Probably the best one known; rich deep blue flowers with white eyes. June until frost.
D. Gald Madel W.

D. Gold Medal Hybrid. One of the finest strains of mixed hybrids, consisting of the best named varieties with large flowers in various blue shades.

## Chrysanthemums Hardy Pompon

This class of beautiful plants is now universally popular for outdoor bedding, and justly so. They door bedding, and justly so. They produce a lavish profusion of blooms, giving color, life and beauty to the garden at a time when other plants have been nipped by frost. They are quite hardy, but it is well to give a slight covering of leaves or manure during Winter. Grow from two to three feet high.





Bleeding Heart—pink and white Old favorites.

#### Chrysanthemum Maximum - Shasta Daisy

CHRYSANTHEMUM maximum "Alaska." The flowers are large, glistening white, borne on long stems.

C. maximum "Shasta." Large pure white; very free blooming. Blooms all

Leucanthemum fl. pl. (Double White Shasta Daisy). Medium size; excellent for cutting; each plant produces from 30 to 50 flowers; perfectly hardy without any protection.



Foxgloves—very showy pale yellow spikes in early Summer.

#### Convallaria -Lily-of-the-Valley

An excellent little perennial planted everywhere for its pure white, bell-shaped flowers and their delightful fragrance. Blooms early in the Spring.

#### Coreopsis - Tickseed

One of the most continuous blooming perennials. Easily grown, showy and valuable when cut flowers