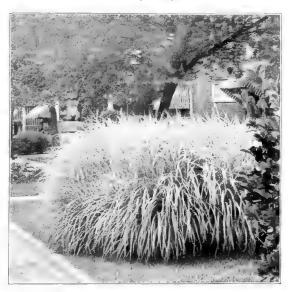

ethystina. 8 to 12 inches. with short spikes of amethyst-blue flowers. June. A slender species

V. incana. White woolly plant with pale blue flowers.

V. longifolia subsessilis. A handsome plant. Spikes of blue flowers.

V. spicata. One of the better border plants. Clear blue flowers; purple

## Vinca - Periwinkle or Trailing Myrtle

A trailing evergreen plant used extensively for carpeting ground under shrubs or trees where it is too shady for grass or other plants to thrive.

#### Yucca - Adam's Needle

YUCCA filamentosa. Among hardy ornamental foliage and flowering plants this can be classed at the head of the list. Its broad, sword-like foliage and tall, branched spikes of large, fragrant, drooping, creamy white flowers, make it an effective plant for all positions. 5 to 6 feet high.



Eulalia Japonica Variegata makes a handsome graceful fountain of color.

#### Hardy Ornamental Grasses

Few people are aware of the many valuable ornamental Grasses there are and the extremely beautiful effects to be derived from them. They are invaluable for intermingling in the herbaceous border, where they impart a light and graceful effect. They will thrive under the shade of large trees, and make handsome specimens on the lawn. Being moisture-loving, also, they are excellent subjects for waterside planting, and for all other purposes which their graceful forms suggest.

#### **ERIANTHUS**

ERIANTHUS ravennae (Ravenna Grass). Very ornamental; leaves very long, sometimes violet with a strong white rib in the center. Handsome plumes, fine for Winter use when dried. 4 to 7 feet.

#### *