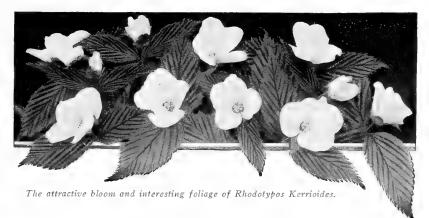

l pink blossoms. Its effect on a still, lifeless landscape is very bright.

PRUNUS triloba (Double-flowered Plum). A very desirable addition to the hardy shrubs. Flowers double, delicate pink and thickly set on long slender branches. Blooms in May.

### Rhamnus

Ornamental and beautiful woody plants which are grown chiefly for their handsome dark green foliage and also for their attractive fruit. The variety we list is dependably hardy.

RHAMNUS cathartica (Buckthorn). A stiff, twiggy, tall shrub, 6 to 10 feet high, with dark foliage. A profusion of attractive white flowers in June and July, followed by showy dark fruit. Makes a fine hedge or border plant.



Thousands of fine rose-like blossoms cover Prunus Triloba in May. A charming sight.



Fern-like foliage of Rhus Glabra Laciniata.



### Rhodotypos

RHODOTYPOS kerrioides (White Kerria.) An attractive shrub with handsome yellowish green, corrugated foliage and large, single white flowers late in May, succeeded by black seeds. 3 to 6 feet high.

### Rhus - Sumac

The Sumacs are among the most showy of our ornamental shrubs in Autumn, their picturesque, gnarly, wind-bent masses forming a familiar part of the landscape along country roadsides in many parts of the country. The flowers are bright yellow in large terminal panicles, which in some sorts turn brilliant red in late Summer. Fine for mass planting.

RHUS canadensis (Fragrant Sumac). Grows 3 to 4 feet high and has handsome foliage that emits an aromatic odor when bruised. Conspicuous in early Spring by its yellow flowers; a good cover plant for dry rocky banks.

R