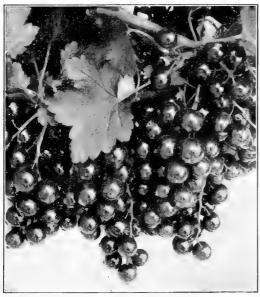

Mastodon.

## Gooseberries

This fruit is very useful for cooking either green or ripe, and is used for canning extensively. Requires the same cultivation and treatment as currants. The surest method to prevent mildew is to plant thickly in the rows and mulch deeply, six or more inches, with straw, tanbark; coal ashes, etc. Plantations thus treated have borne large crops for twenty years. The mulch retains moisture in the driest weather; the few weeds that push up are easily pulled, and the fruit is large and more evenly ripened.

**DOWNING.** Fruit large, round, light green with distinct veins, soft, juicy and fine flavored; vigorous and productive; smooth skin; one of the best.

HOUGHTON. Medium size, pale red, sweet and juicy; vigorous grower, abundant bearer and free from mildew.





Fay's Prolific.

#### Currants

The Currant is one of the most valued of the small fruits. Being very hardy, they do not winter-kill and are easy of cultivation, requiring little care. They can be grown in any good garden soil. Plant in a deep, rich soil, and give good cultivation and plenty of well-rotted manure. Thin out in the center, and do not have more than four or five bearing canes at a time. After the bush is four or five years old, remove one of the old canes each year and leave one of the strongest new sprouts. Plant either in the Fall or Spring, 5 to 6 feet apart.

HERRY. A very productive sort, bearing great quantities of large, bright red fruit in short clusters. The berries are thin-skinned and of remarkably fine flavor. Bushes vigorous and stocky.

AY'S PROLIFIC. A cross