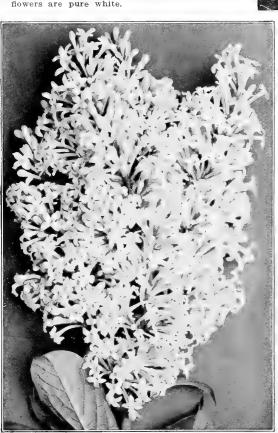

sica, except that the flowers are red, of great size and very abundant.
- S. villosa (Japan Lilac). Grows 6 to 8 feet. The single flowers are light purple in bud, white when open, and are fragrant. Blooms in June, and is valued for the lateness of its bloom.
- S. vulgaris (Old-fashioned Lalac). The old standard sort so much planted in old-time gardens and whose sweet-scented blossoms form so large a part of the Spring landscape. Grows upright, sometimes to 20 feet, with abundant dark green foliage, and the familiar fragrant purple flowers in May. One of the best shrubs for a tall screen or for the background of shrub plantings.
- S. vulgaris alba (Common White Lilac). Very similar to the preceding sort, but the shrub is perhaps not quite so large, and the fragrant flowers are pure white.



Syringa Villosa-Japan Lilac.



- S. Belle de Nancy. Double flowers in great panicles of satiny rose with
- S. Chas. X. A strong, rapid growing variety with large shining leaves. The flowers are reddish purple; single
- S. Jean Bart. Flowers are double and claret-rose in color when fully opened.
- S. Madame Abel Chatenay. A very desirable variety with milk-white, double flowers. Compact grower,
- S. Madame Casimir-Perier. Flowers double; creamy white.
- S. Madame Lemoine. Double; white, free and showy; superb. One of the finest varieties.
- S. Marie Legraye. Large panicles of single white flowers. The finest white Lilac.
- S. President Grevy. A beautiful blue, individual flower; very double and very large. The panicle is magnificent. Very fine.
- S. Souvenir de Ludwig Spaeth. The most di