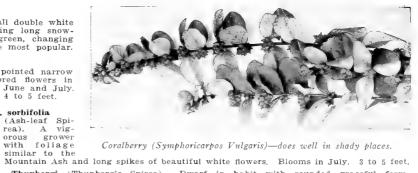

Spirea Van Houtte. Fountains of white in June.

opulifolia aurea (Golden-leaved Ninebark). A beautiful variety with golden yellow tinted foliage which changes to bronze in the Fall, and double white flowers in June. 8 to 10 feet.



A very simple but effective foundation planting. Inexpensive in first cost and with very little care becomes a distinct asset to the appearance and value of the home.



#### SPIRAEA—Continued

- S. prunifolia. The true Bridal Wreath. Small double white flowers borne close to the branches, making long snow-white garlands. Foliage a dark shining green, changing to Autumn tints in the Fall. One of the most popular.
- S. salicifolia (Willow-leaved Spirea). Long pointed narrow leaves and crowded panicles of rose colored flowers in June and July.

  4 to 5 feet.





- . Thunbergi (Thunberg's Spirea). Dwarf in habit with rounded graceful form. Branches slender and drooping. Flowers pure white; foliage narrow and long, turning to orange-scarlet in the Fall. Valuable for planting in front of other shrubs; good for seaside planting. 3 to 5 feet.
- S. Van Houttei. This is undoubtedly the most charming and beautiful of all the varieties, having pure white flowers in clusters, the branches drooping to the ground. Foliage a rich green. Very profuse in bloom and plants remarkably hardy. An indispensable ornament for lawn or hedges, and probably the most widely planted shrub in cultivation. Commonly but erroneously called Bridal Wreath; the true Bridal Wreath is Spring prunifolis. Wreath is Spirea prunifolia. Grows 5 to 6 feet.

Snowberry branches hang heavy