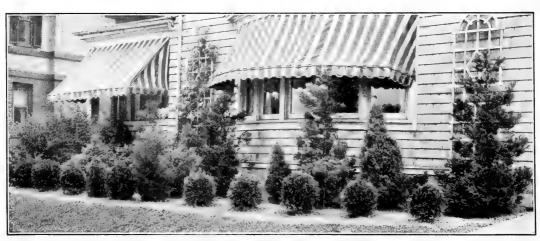

ch appearance.
- R. pisifera (Sawara Retinospora). Open and tall in growth, with erect branches which are pendulous at the tips. The foliage is a beautiful feathery light green, glaucous beneath.
- R. plumosa (Green Retinospora). Densely conical, with fernlike leaves of bright green, carried on erect, plumy branches.
- R. plumosa aurea (Golden Retinospora). One of the few really goldof the few really gold-en evergreens. The color of the young growth contrasts strongly with the darker shade of the older foliage. Strik-ing and useful in many ways.
- R. squarrosa Veitchi (Silver-tipped Retin-ospora). Of dense growth, with soft, feathery foliage of a silvery blue shade, ar-ranged in spirals. Shows to best advantage against digreen background. dark



The Golden Retinospora fills in the small



Evergreen foundation plantings are justly popular. Their beauty is year-round and small care is necessary after once established. Deciduous shrubs may be used with them to give contrast.

### Thuya - Arbor-Vitae

- THUYA occidentalis compacta (Parsons Arbor-Vitae). A neat, attractive variety of upright oval shape; rather dwarf. A popular tree for low hedges and in front of evergreen plantings.
- T. Douglas Golden. A conical evergreen of broad and bushy growth; long, slender branches and bright yellow foliage. One of the hardiest of all golden evergreens.
- T. ericoides (Heath-leaved Arbor-Vitae). A dense, dwarf evergreen of pyramidal habit. Of the Tom Thumb type; very pretty.
- T. occidentalis globosa (Globe Arbor-Vitae). Dwarf, Forms a dense, low globe, with a handsome shade of light gr