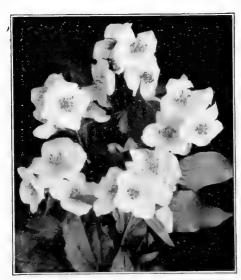

timate height 6 to 8 feet. Leaves ovate, bright green, about 2 inches long. Flowers light crimson, borne in great profusion in late Spring, followed by red or orange fruits, ripening in Summer and persisting until Autumn.

### Mahonia - Ashberry

MAHONIA aquifolium (Holly-leaved Mahonia). Ornamental native shrubs grown chiefly for their handsome evergreen foliage and large panicles of showy flowers. Very attractive, with purplish shining prickly leaves and bright yellow flowers in May, followed by bluish berries.



The blooms of Bush Honeysuckles are followed by attractive red berries.

# How to Plant a Neat Hedge TO GET A DENSE HEDGE AT BOTTOM SET HEDGE SLIGHTLY LOWER THAN PLANTS GREW IN NURSERY. TO GET A STRAIGHT HEDGE DIG ONE SIDE OF TRANCH STRAIGHT AND PLACE PLANTS AGAINST THIS SIDE



Philadelphus Mont Blanc—charming with its large fragrant blooms.

### Philadelphus - Mock Orange; Syringa

This old-fashioned shrub with creamy white flowers borne in clusters is found in many plantings. There are many varieties that offer a wide range of size and blooms. All varieties are strong growers and are suitable for border, screen or specimen planting. We have a few new varieties that are exceptionally fine and you will be highly pleased with them.

- PHILADELPHUS, Avalanche. A graceful shrub with slender arching branches covered with white flowers. One of the best. 6 to 8 feet.
- P. Bouquet Blanc. A real bouquet of immense size, its double white flowers borne in close set bunches.
- P. coronarius (Garland Syringa). Pure white; very fragrant flowers. One of the first to bloom. 6