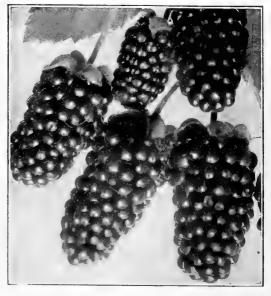

inch in dismeter, sweet, luscious and melting; this variety is recommended most highly.



ATHAM. Considered by far the finest red Raspberry grown in the Middle West, Perfectly hardy, even in Manitoba Winters, without protection. Unusually heavy producer, out-yielding even the Cuthbert. The berries are large, round, and of a beautiful brilliant red color that makes it a quick seller on the market and very desirable for canning. Good shipper. LATHAM shipper

UILLEN. (Black). This variety originated a few miles south of our nursery and has proven to be more disease-proof than other varieties of blackcaps. The largest and most prolific of all blackcap varieties; a cross between Cumberland and Hopkins. Ripens a little later than Cumberland, Kansas and Gregs. We highly recommend this variety.



Lucretia Dewberries.

# fru the fru can any and now grow eve from rem on Sur with the strength of the

Senator Dunlap.

SENATOR DUNLAP. (Perfect). The great market berry; fruit medium to large, regular, bright glossy red; sweet and good quality; exceptionally firm, making it a good keeper and shipper; ripens early and continues a long time; immensely prolific. Midseason.

## Fall or Everbearing Strawberries

Of late we have had considerable inquiries for the Fall or Everbearing Strawberries. Set same as other Strawberries. Remove fruit stems as they appear up to about August 1st, then let them mature. Blossoms should be removed from all new set Strawberries for best results, but more particularly fall-bearing varieties. Fertilize your ground and cultivate well. The better the soil and ca