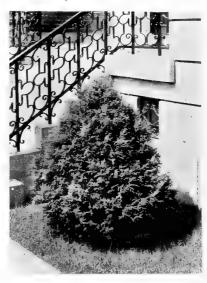

rranged in frond-like filaments presents a rich appearance.
- R. pisifera (Sawara Retinospora). Open and tall in growth, with erect branches which are pendulous at the tips. The foliage is a beautiful feathery light green, glaucous beneath.
- R. plumosa (Green Retinospora). Densely conical, with fernlike leaves of bright green, carried on erect, plumy branches.
- R. plumosa aurea (Golden Retinospora). One of the few really goldof the few really gold-en evergreens. The color of the young growth contrasts strongly with the darker shade of the older foliage. Strik-ing and useful in many ways.
- R. squarrosa Veitchi (Silver-tipped Retin-ospora). Of dense growth, with soft, feathery foliage of a silvery blue shade, ar-ranged in spirals. Shows to best advantage against digreen background. dark



The Golden Retinospora fills in the small



Evergreen foundation plantings are justly popular. Their beauty is year-round and small care is necessary after once established. Deciduous shrubs may be used with them to give contrast.

### Thuya - Arbor-Vitae

- THUYA occidentalis compacta (Parsons Arbor-Vitae). A neat, attractive variety of upright oval shape; rather dwarf. A popular tree for low hedges and in front of evergreen plantings.
- T. Douglas Golden. A conical evergreen of broad and bushy growth; long, slender branches and bright yellow foliage. One of the hardiest of all golden evergreens.
- T. ericoides (Heath-leaved Arbor-Vitae). A dense, dwarf evergreen of pyramidal habit. Of the Tom Thumb type; very pretty.
- T. occidentalis globosa (Globe Arbor-Vitae). Dwarf, Forms a dense,