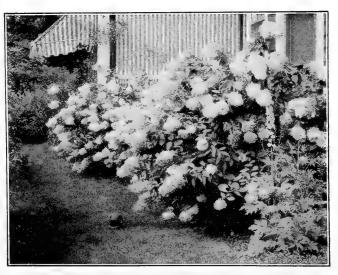

ery graceful bush for hedges.

spreading b 3 to 6 feet.

L. vulgaris (English Privet). Foliage narrow. Showy white flowers in June followed by dark fruit. 8 to 15 feet.

### Kerria - Corchorus; Globe Flower

An attractive shrub with showy yellow flowers and slender green branches; a common bush in yards under the name of Japanese Rose. Thrives in almost any well drained soil and does best if planted in partial shade. Hardy, but benefited by protection from cold winds in severe climates.

KERRIA japonica. Graceful slender branches of somewhat spreading habit, from 4 to 8 feet high and as broad. Beautiful single vellow flowers are borne from July to October.

K. japonica flore pleno. Similar to the japonica but with beautiful double yellow flowers. A fine variety blooming at intervals from



Hydrangea Paniculata—in bloom from August to October and always the pride of the planting.



### Lonicera - Bush Honeysuckle

These vigorous tall growing shrubs are invaluable for screening and massing effect with their dense green foliage and showy red berries appearing in Summer and continuing until early Fall. They are one of the most desirable shrubs. Fine for tall hedges. Can be kept trimmed.

- LONICERA bella albida. An attractive hybrid Honeysuckle of strong growth, Great fragrant clusters of white flowers in May followed by conspicuous red berries.
- L. fragrantissima (Winter Honeysuckle). A large shrub, with numerous spreading branches, growing 8 to 12 feet high and blooming in March and April with deliciously fragrant pink and white flowers. If somewhat sheltered the foliage r