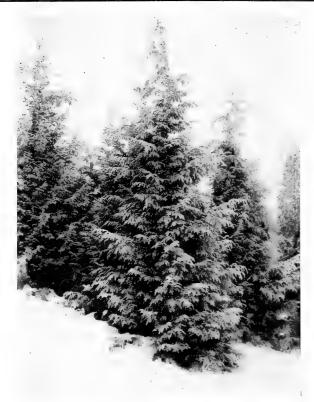

P. mughus (Mugho Pine). A unique Alpine species, broader than its height and sometimes almost prostrate, forming a dark, dome-shaped bush. Used for planting on rocky banks, terrace slopes, small lawns and rockeries.

P. strobus (White Pine). Tall, stately and most beautiful of all our native Pines; this is also among the quickest growing, longest lived and most generally useful. The needles are long, silvery blue, and plumy in effect; the tree grows naturally into symmetrical specimens and makes a most imposing feature on lawn when grown singly.

P. sylvestris (Scotch Pine). Of quick strong growth and very hardy. Usually grows taller than the Austrian with softer needles and shows a hint of reddish brown in its bark. Particularly suited for screens, windbreaks or for mass planting.







The grace of the pendulous branches of the Hemlock Spruce in the Winter landscape.

### Taxus - The Yews

- A dwarf variety with beautiful foliage. Very useful where a low
- TAXUS brevifolia. A dwarr variety with beautiful foliage. The spreading evergreen is wanted.

  T. cuspidata (Japanese Yew). Distinctly Japanese in effect; of free growing, open habit, green needles; a tree of highest merit, and of great hardiness, standing our climate in almost any soil or situation.
- T. repandens (Spreading English Yew). One of the most attractive low evergreens. Very slow growing; rich in appearance; almost a black-green. Very hardy.

### Retinospora

This group contains many interesting plants. In foliage, grace, beauty and adaptability they are truly attractive. They develop into small trees, n