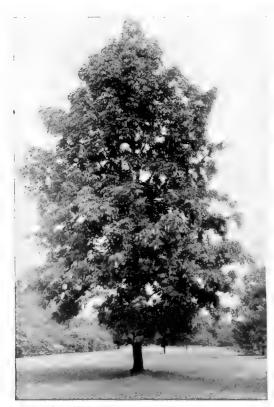

ender, graceful drooping branches, silvery white bark, delicately cut foliage. A well known favorite of great beauty.

speciosa (Western Catalpa). Very hardy and a rapid grower. White flowers in late Spring. nowers in late spring. Very valuable for poles, posts and railroad ties, as well as being a desir-able shade tree and fine for lawn planting.

### Cercis

CERCIS canadensis (Judas Tree or Redbud). A me-dium sized tree with dium sized tree with large, irregular head, Profusion of reddish pink blossoms in early Spring before foliage appears; one of the finest orna-mental trees. Grows best in a moist, sandy loam.



White Dogwood bloom is a pretty sight against the green of taller trees.



Graceful fine foliage and snow-white bark make the Cut-leaf Weeping Birch an excellent lawn tree.



American White Ash-excellent for lawn or street

### Cornus

CORNUS florida (White Flowering Dogwood). Grows from 20 to 25 feet high. Flowers before leaves appear, 3½ inches in diameter. Very durable, lasting two weeks; foliage grayish green, glossy and handsome, turning to a deep red in the Fall. A valuable tree for ornamental planting.

C. florida rubra (Red or Pink Flowering Dogwood). Similar to the white flowering variety. One of the most beautiful American flowering trees, flowering variety. One of the most beautiful American flowering trees, producing in May numerous large blooms of a rich pink color. The handsome glossy green foliage colors brilliantly in the Fall.

### Fagus - The Beeches

FAGUS Riversi (Rivers' Purple Beech). The best purple-leaved tree for lawn planting. Foliag