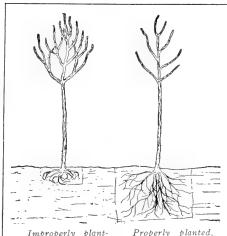

will have room to grow.

#### Wintering Nursery Stock Procured in the

Fall In sections where the Winters are very severe, it is not advisable to set out young trees and plants in the Fall, but the practice of procuring them in the Fall, covering them with earth during the Winter and planting them in the Spring is becoming more and more popular, as experience has demonstrated its advantages. In the Fall nurserymen are not hurried in their own planting; the season for shipping them is comparatively long, and the weather not nearly so changeable as in the Spring. Railways are not so much hurried, and there is much less chance for injurious delays than in the Spring. It being practicable to plant trees so procured as soon as frost is out, they become thoroughly established the first season.



Improperly planted, sure to die. Top left without pruning and roots crowded together.

Properly planted, sure to live. Top properly pruned and cut back, and roots spread out.

Some have an impression that trees dug in the Fall and trenched in over Winter are worthless. This is a great mistake. Peach and some other young trees, if left standing during their first Winter, are frequently killed or injured by frost. While, if dug in the Fall and treated as below described, they come through bright and uninjured.

To insure success, select a spot where no water will stand during the Winter, having no grass near to invite mice. Dig a trench deep enough to permit the trees to lie at an angle of not more than 30 degrees with the ground. Having placed one layer of the roots in this trench, cover