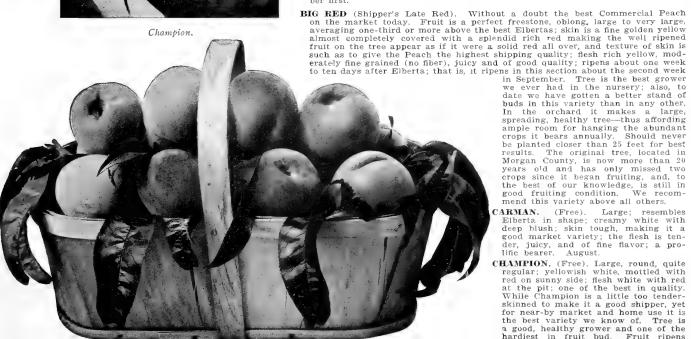

as great value as a market or family Peach. September first.

BIG RED (Shipper's Late Red). Without a doubt the best Commercial Peach

mend this variety above all others.

CARMAN. (Free). Large; resembles Elberta in shape; creamy white with deep blush; skin tough, making it a good market variety; the flesh is tender, juicy, and of fine flavor; a prolific bearer. August.

CHAMPION. (Free). Large, round, quite regular; yellowish white, mottled with red on sunny side; flesh white with red at the pit; one of the best in quality. While Champion is a little too tenderskinned to make it a good shipper, yet for near-by market and home use it is the best variety we know of. Tree is a good, healthy grower and one of the hardiest in fruit bud. Fruit ripens from 20th of August to first of September.



Big Red Peaches.





J. H. Hale.

CROSBY. (Free). Medium to large, orange-yellow splashed with red; flesh yellow, red at pit; juicy and rich; tree hardy and prolific; fruit should be thinned in order to make good sized Peaches; a popular market sort; middle of September.

CRAWFORD'S EARLY. (Free). Large, roundish, bright yellow with red cheek; flesh yellow, juicy and sweet; quality good. August and September.

EARLY ELBERTA, (Free).
Larger than Elberta, though identical in form; bright yellow with red blush; flesh yellow, finer grained and sweeter than Elberta; ripens a week to ten days before Elberta; good shipper. Tree strong grower, hardy, good bearer. Last of August.

market Peach of the Southwest; perfectly hardy in the North and is believed by many growers to be the best all aroun