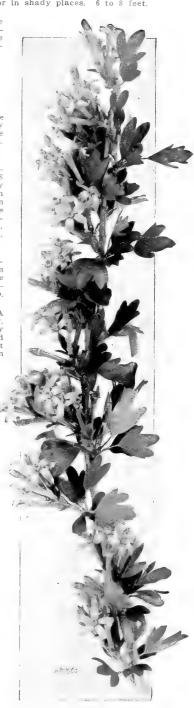

ith yellowish gray spreading branches and bright green leaves. The white flowers are borne in immense flat-topped clusters, sometimes 10 inches across, in June and July, followed in September by black fruits, which are much used for jams, pies, etc.

S. nigra aurea (Golden Elder). An exceedingly handsome variety with golden yellow foliage and clusters of white flowers in May and June. Usually considered the best golden-leaved shrub.

S. nigra laciniata (Cut-leaved Elder). A valuable sort similar to the preceding, but the foliage is dark green and very deeply cut and lacy. A handsome and distinct variety and one of the best cut-leaved shrubs. White flowers in June.



A spot of rare beauty—a real outdoor living room. Such effects are not hard to produce or expensive to create or maintain.



Golden Current is valuable for shady spots.



Anthony Waterer Spirea-very popular low growing plant for edging plantings.

Spirea - Meadow Sweet

Of the entire shrub group none are more adaptable or more widely used than the Spireas. They are beautiful in foliage as well as in flower. They offer a great diversity of size, height and type, and whether planted in masses, in the border, or as specimens they are unsurpassed. Some varieties are Spring flowering, others bloom at intervals later on and a succession of bloom over a long period may be obtained by proper selection of varieties.

- SPIREA Aitchisoni. Handsome upright shrub 6 to 8 feet high, bearing in August and September large panicles of white flowers
- S. arguta (Snow Garland Spirea). Of dwarf habit, 3 to 4 feet, with spreading