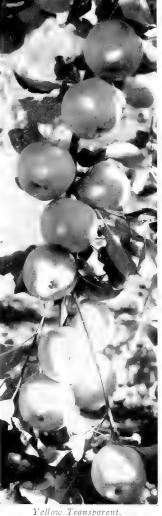

ial variety in many sections; quality not so good, but a better bearer and keeper. Tree very vigorous and hardy in central states. Fruit large, handsome, brightly striped with red; flash medium quality. flesh medium quality.
- DELICIOUS. Fruit large, nearly covered with brilliant dark red; flesh fine grained, crisp and melting, juicy with a delightful aroma; of very highest quality. Season November to February.
- GANO. Similar but superior to ANO. Similar but superior to Ben Davis. It has all the good qualities in a higher degree, more brilliant coloring, runs more even in size, and keeps fully as late. The tree is vigorous and hardy; is a rapid grower; bears while young. Color bright red without stripes or blotches, and large and even in size. Season February to March.



late blooming.



GRIMES GOLDEN. Season November

to January. Tree vigorous, upright, spreading, a good early annual bearer. Fruit above medium, regular; surface rich golden yellow, sometimes with net veining of russet; flesh yellow, firm, compact, crisp, aromatic, rich, spicy, sub-acid; quality the best. A valuable early Winter Apple and particularly desirable for its late blooming.

- GRMES GOLDEN, Top Worked. Twenty years or more ago, Joe. A. Burton (probably the best known Apple grower in Indiana), grafted Grimes on Walbridge in his orchard as the Walbridge were undesirable for commercial purposes. He found that the Grimes so top-worked were not affected by root rot and body blight as were the Grimes worked in the usual way. When the Burton Fruit Co. was organized, 25 years ago, we decided to plant on