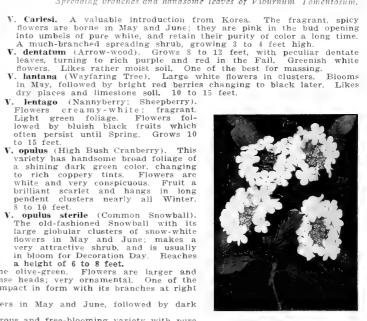

viburiums are one of the best ant-year-round shrubs. They are profuse bloomers followed in the Fall by fruit clusters, some black and some red. Fine green foliage changing to rich Autumn shades and their twigs in Winter are very pleasing. Very good in mass planting.

VIBURNUM acerifolium (Maple-leaved Viburnum). A slender slow growing shrub with maple-like leaves and flat heads of white flowers in May, followed by purple-crimson berries in Autumn. Grows well in the shade, 3 to 5 feet.

V. americanum (American Cranberry Bush). Handsome native shrub, 8 to 12 feet tall, of open and spreading habit. The fruit, which begins to color in July, remains on the branches and keeps its bright scarlet color until Spring.



Spreading branches and handsome leaves of Viburnum Tomentosum.



to 10 feet.



Flowers of the High Bush Cranberry.

The feathery Foliage of the Tamarix.

The purer white than the Common Snowball). Foliage a handsome purer white than the Common Snowball, borne in dense heads; very ornamental. One of the finest shrubs; moderate in growth, 6 to 8 feet, and compact in form with its branches at right angles to the main stem. angles to the main stem.

V. prunifolium. Dark shining foliage; snow-white flowers in May and June, followed by dark fruit. 12 to 15 feet.

V. tomentosum (Single Japan Snowball). A hardy, vigorous and free-blooming variety with pure white flowers in June, succeeded by red berries that later turn black. Has excellent foliage. One of the best. 6 to 8 feet.



# Deciduous Trees for Shade and Beauty



of trees one has only to compare the comfort and be