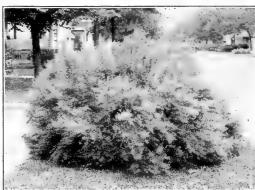

ly hardy. An indispensable ornament for lawn or hedges, and probably the most widely planted shrub in cultivation. Commonly but erroneously called Bridal Wreath; the true Bridal Wreath is Spring prunifolis. Wreath is Spirea prunifolia. Grows 5 to 6 feet.

Snowberry branches hang heavy with white fruit till late Fall.

### Symphoricarpos - Snowberry

- SYMPHORICARPOS racemosus (Snowberry). A slender branched upright growing shrub with small pink flow-ers, followed by showy pure white berries, which cling to the branches a long time. 3 to 5 feet.
- S. vulgaris (Coralberry or In-. vulgaris (Coralberry or Indian Currant.) Valuable for planting in shady places as the foliage is very persistent. The fruit is a purplish-red and hangs on well into the Winter. Flowers small and rose colored. 3 to



The feathery effect of Spirea Thunbergi.



Even the bare walls of factory buildings are suppressed and made beautiful by the thoughtful planting of trees, shrubs and vines. Imagine the scene above without the planting. What a wonderful difference has been created at small cost.

### Syringa - The Lilacs

This old and time-tried shrub is still among the popular ones and its fragrance fills the air in Spring from many a planting. There is no better shrub for a tall screen, and as insects rarely trouble the plants, the foliage remains a rich green from early Spring to very late in the Fall. The French hybridizers have evolved a number of new and very fine named sorts in varied shades suitable for specimens as well as mass planting and below we list the best of these as well as the old stan