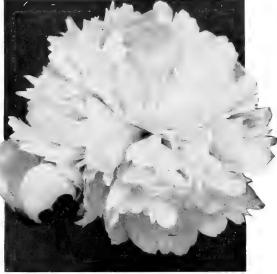

on.

MARY BRAND. A vivid crimson with silky sheen that gives it a wonderful brilliance. Fragrant and excellent flowers.

MARY WOODBURY SHAYLOR. Clear pink guards, with a creamy center, golden canary at heart. Dwarf habit of growth.

MIGNON. Rose type. Very large, compact, globular. White, passing to amber-cream, with crimson flecked center. Extra good. Midseason.

MIKADO. Japanese type. Dark crimson, with narrow filamental petals crimson edged and tipped gold.

MIREILLE. Rose type. Compact, globular, very large. Milk-white, with large center petals distinctly edged dark crimson. Very late.

MODELE DE PERFECTION. Large bloom; flesh pink, marbled rose; fine.

MODELE DE PERFECTION. Large, compact, typical bomb type, with blooms of uniform light solferino-red, fading to pale pink. Midseason.



Marie Crousse.

MONS. DUPONT. Very large ivory-white. Center petals splashed with huge drops of lively carmine.

MONS. JULES ELIE. Very large and full globular flower, finest glossy flesh pink, deepening at the base of the petals; reflex silvery pink; broad overlapping petals; strong, vigorous grower and free bloomer; probably the finest and most perfectly formed pink Peony.

MONS, KRELAGE, Semi-rose type. Large, compact; of dark solferinored with silvery tips. Late.

MONS, MARTIN CAHUZAC. Globular semi-rose, medium large. Very
dark purple garnet; midseason. The darkest variety, free bloomer, very
dark green foliage with red stems. A very distinct and handsome
variety.

MONS. DE VILLAUME. Medium violet-red; free bloomer.

NOBILISSIMA. Very large, full bloom, bright deep pink, silvery bor