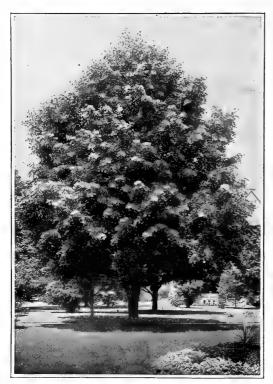

s quickly and endures city environ-ments. Much more desirable than the common American Sycamore.

### Populus - The Poplars

POPULUS fastigiata (Lombardy Poplar). Very tall, spire-like tree used extensively to accent plantings and to screen objectionable views. Hardy and a very rapid grower.

### Prunus - The Plums

PRUNUS Othello (Purple-leaved Plum). A small tree or shrub, 8 to 10 feet in height. The foliage and young shoots are of a rich reddish purple, which they retain throughout the season. Not dependably hardy in the extreme North.

. Pissardi (Purple-leaved Plum). A handsome, symmetrical small tree of formal appearance, holding the deep, striking purple color of its foliage through the hottest weather. P. Pissardi (Purple-leaved Plum).



The Pin Oak-most beautiful of the Oaks.





American Linden grows rapidly and symmetrically.

### Salix - The Willows

SALIX babylonica (Weeping Willow). The well known common Weeping Willow; makes a large tree with drooping branches. Very fine for planting on the margin of streams and ponds.

S. caprea (Pussy Willow). A quick-growing, shrublike tree. The furlike catkins which crowd the branches in Spring are very attractive and make fine bouquets for the house.

S. elegantissima (Thurlow's Weeping Willow). Strong, upright, with smaller branches drooping; puts out early and has good foliage through the season; probably the best Willow.

S. Wisconsin (Wisconsin Willow). A large tree with long, drooping branches, similar to babylonica, but much hardier.

### Sorbus - European Mountain Ash

SORBUS aucuparia. Hardy tree; head dense an