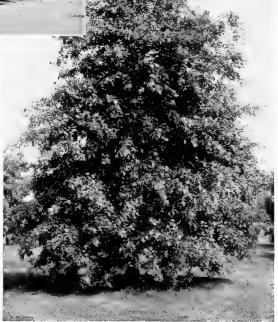

A great tree for street planting, as it grows quickly and endures city environ-ments. Much more desirable than the common American Sycamore.

### Populus - The Poplars

POPULUS fastigiata (Lombardy Poplar). Very tall, spire-like tree used extensively to accent plantings and to screen objectionable views. Hardy and a very rapid grower.

### Prunus - The Plums

PRUNUS Othello (Purple-leaved Plum). A small tree or shrub, 8 to 10 feet in height. The foliage and young shoots are of a rich reddish purple, which they retain throughout the season. Not dependably hardy in the extreme North.

. Pissardi (Purple-leaved Plum). A handsome, symmetrical small tree of formal appearance, holding the deep, striking purple color of its foliage through the hottest weather. P. Pissardi (Purple-leaved Plum).



The Pin Oak-most beautiful of the Oaks.





American Linden grows rapidly and symmetrically.

### Salix - The Willows

SALIX babylonica (Weeping Willow). The well known common Weeping Willow; makes a large tree with drooping branches. Very fine for planting on the margin of streams and ponds.

S. caprea (Pussy Willow). A quick-growing, shrublike tree. The furlike catkins which crowd the branches in Spring are very attractive and make fine bouquets for the house.

S. elegantissima (Thurlow's Weeping Willow). Strong, upright, with smaller branches drooping; puts out early and has good foliage through the season; probably the best Willow.

S. Wisconsin (Wisconsin Willow). A large tree with long, drooping branches, similar to babylonica, but much hardier.

### Sorbus - European Mountain Ash