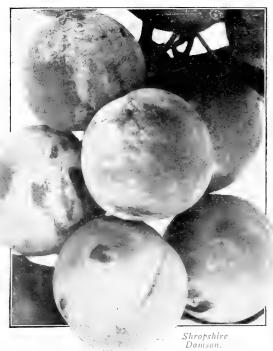

er ripening. The fruit is medium to large, orange-yellow, dotted and marbled with red; flesh meaty, yellow, sweet and good; valuable for canning and a good market Pium. Abundant yearly bearer; bears second year after planting; needs close pruning. Late July yearly bea Late July.

RED JUNE. Recommended as "by all odds the best Japanese Plum, ripening before Abundance." One of the vigorous, upright growers; productive; fair size; vermilion-red; pleasant quality. Good for dessert or cooking, and a good shipper. Last of July.

#### Native Plums

McDANIEL. A native variety of medium size and red color. One of the best of the native varieties.

WILD GOOSE. Fruit medium to large, golden yellow shaded red: flesh yellow, juicy, rich and good. Early, shaded red; flesh yellow, juicy, rich and good.







Apricots

A beautiful and delicious fruit; a close relative of the plum and peach, combining the qualities of both.

TALBERT. (Russian). Fruit medium, smooth, oval, slightly flattened, solid golden yellow, perfect freestone; flesh orange-yellow, moderately juicy, very sweet when fully ripe; ripens from 10th to 20th of July. The original tree is located within ten miles of our nursery and in the past 22 years has only failed to bear two seasons. This is, by all odds, the most dependable Apricot for Indiana and other

Apricot for Indiana and other states of same latitude. We highly recommend the Talbert on account of its regular bearing habit.



Glidewell Persimmon.

## Quinces

The Quince is attracting a good deal of attention as a market fruit. The tree is hardy and compact in growt