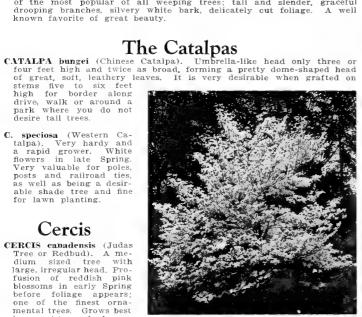

nches. Very effective when grouped with evergreens.

A. laciniata pendula (Weeping Cut-leaved White Birch.) Undoubtedly one of the most popular of all weeping trees; tall and slender, graceful drooping branches, silvery white bark, delicately cut foliage. A well known favorite of great beauty.

speciosa (Western Catalpa). Very hardy and a rapid grower. White flowers in late Spring. nowers in late spring. Very valuable for poles, posts and railroad ties, as well as being a desir-able shade tree and fine for lawn planting.

### Cercis

CERCIS canadensis (Judas Tree or Redbud). A me-dium sized tree with dium sized tree with large, irregular head, Profusion of reddish pink blossoms in early Spring before foliage appears; one of the finest orna-mental trees. Grows best in a moist, sandy loam.



White Dogwood bloom is a pretty sight against the green of taller trees.



Graceful fine foliage and snow-white bark make the Cut-leaf Weeping Birch an excellent lawn tree.



American White Ash-excellent for lawn or street

### Cornus

CORNUS florida (White Flowering Dogwood). Grows from 20 to 25 feet high. Flowers before leaves appear, 3½ inches in diameter. Very durable, lasting two weeks; foliage grayish green, glossy and handsome, turning to a deep red in the Fall. A valuable tree for ornamental planting.

C. florida rubra (Red or Pink Flowering Dogwood). Similar to the white flowering variety. One of the most beautiful American flowering trees, flowering variety. One of the most beautiful American flowering trees, producing in May numerous large blooms of a rich pink color. The ha