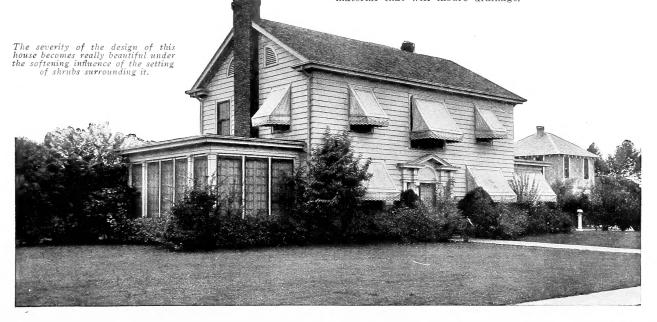

cover the roots with soil, mounding it up along the line of the trench, so that it will turn off the water in case of heavy rains. This is of special importance where trees must remain heeled-in any length

# Digging the Hole

This should be dug at least one foot wider all around than the spread of the roots of the tree to be set, and in good soil should be from 15 to 24 inches in depth, unless for a very

large specimen, when it should be proportionately deeper. In case the soil is not good, a much larger hole should be excavated and filled with good soil. Should the plant-ing space be in a clayey soil, the bottom of the hole should be loosened up; if possible, dig entirely through the clay. If not, dig deep enough to fill in with stone or some loose material that will insure drainage.



# the Soil

Preparation of We are frequently asked what kind of soil to use and with what to enrich

the Soil

it. Just here we would emphasize the fact that too much care cannot be taken with the preparation of the hole for planting. It is absolutely necessary that the tree be given a quantity of good soil if one would obtain satisfactory re-The very best soil obtainable is that from an old meadow where the rich top-soil and sod can be stripped and thrown together. It is always advisable, where much planting is done, to ways advisable, where much planting is done, to have a compost heap prepared the season previous by putting soil and manure in alternate layers, and have the pile turned two or three times. When either of these kinds of soil is not possible, old thoroughly rotted manure